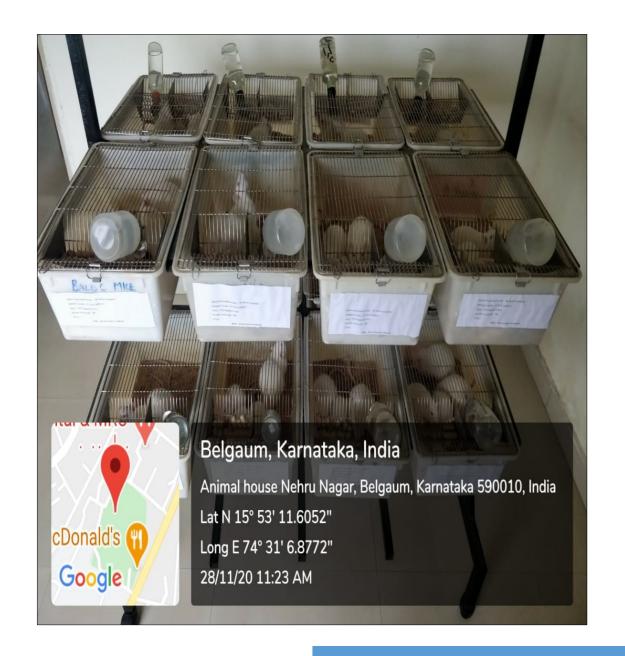

## Animal Houses

| Jawaharlal Nehru Medical College Animal House                    | 1974 |
|------------------------------------------------------------------|------|
| K L E Shri B M Kankanwadi Ayurveda<br>MahavidhyalayaAnimal House | 2010 |
| K L E College of Pharmacy, Belagavi-Animal<br>House              | 2001 |
| K L E College of Pharmacy, Hubballi-Animal house                 | 2003 |
| K L E College of Pharmacy, Bengaluru Animal<br>House             | 2002 |

### Jawaharlal Nehru Medical College, Belagavi