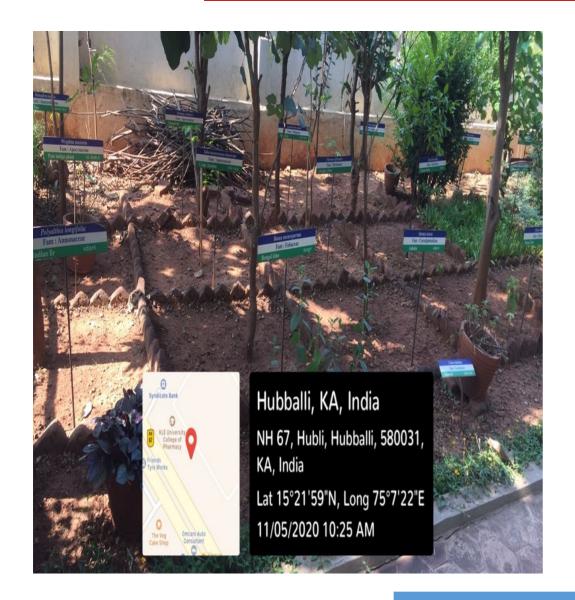

Herbal Garden

| Name of the facility                                                        | Year of establishment |
|-----------------------------------------------------------------------------|-----------------------|
| K L E Shri B M Kankanwadi Ayurveda<br>Mahavidhyalaya Medicinal Plant Garden | 1936                  |
| K L E College of Pharmacy, Belagavi-<br>Medicinal Plant Garden              | 1990                  |
| K L E College of Pharmacy, Hubballi-<br>Medicinal Garden                    | 1999                  |
| K L E College of Pharmacy, Bengaluru<br>Medicinal plant garden (Dhanvantri) | 2003                  |

### K L E Shri B M Kankanwadi Ayurveda Mahavidhyalaya, Belagavi









### K L E College of Pharmacy, Belagavi





### K L E College of Pharmacy, Hubballi





### K L E College of Pharmacy, Bengaluru





# Museums

| Anatomy Department Museum                                                         | 1963 |
|-----------------------------------------------------------------------------------|------|
| Physiology Department Museum                                                      | 1966 |
| Biochemistry Department Museum                                                    | 2011 |
| Pathology Department Museum                                                       | 1966 |
| Forensic Medicine Museum                                                          | 1965 |
| Community Medicine Department Museum                                              | 1966 |
| General Medicine Department Museum                                                | 20