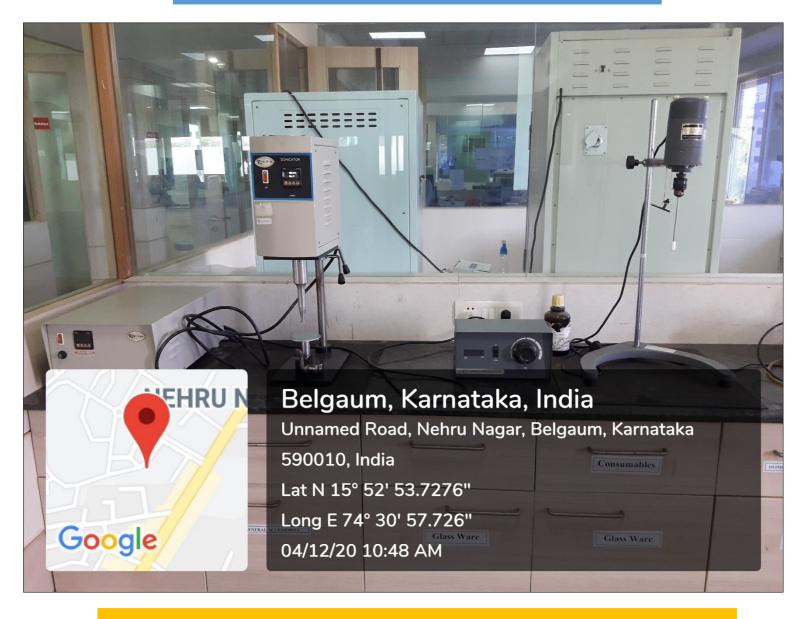

#### **Freezers and Storage Cabinets**

Franz Diffusion Cell System

Homogenizer IKA Ultra\_Turrax T25