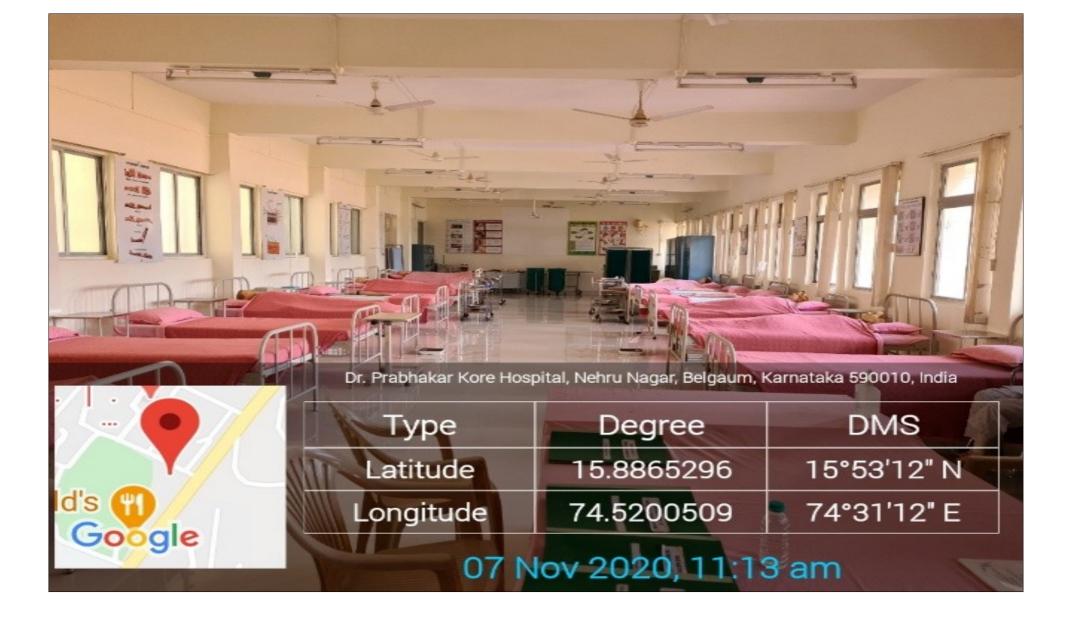

### Jawaharlal Nehru Medical College, Belagavi





**Anatomy Cadaveric Laboratory** 





Physiology Research Laboratory





Physiology Research Laboratory









Pharmacology Laboratory

### K L E Vishwanath Katti Institute of Dental Sciences, Belagavi







Oral Pathology- Histopathology Laboratory



Multi-viewing Pentahead Microscope











**Undergraduate Laboratory** 







**Preclinical Prosthodontics and Conservative Laboratory** 

## K L E College of Pharmacy, Belagavi



**Central Instrumentation Facility** 



**UV Spectrophotometer** 



FTIR Spectrophotometer



**HPLC System** 

### K L E College of Pharmacy, Bengaluru





#### **Instrumentation Room**

### K L E Institute of Physiotherapy, Belagavi





### K L E Institute of Nursing Sciences, Belagavi











**Fundamental Nursing Laboratory** 

















**Pediatric Nursing Laboratory** 





## Animal Houses

| Jawaharlal Nehru Medical College Animal House                    | 1974 |
|------------------------------------------------------------------|------|
| K L E Shri B M Kankanwadi Ayurveda<br>MahavidhyalayaAnimal House | 2010 |
| K L E College of Pharmacy, Belagavi-Animal<br>House              | 2001 |
| K L E College of Pharmacy, Hubballi-Animal house                 | 2003 |
| K L E College of Pharmacy, Bengaluru Animal<br>House             | 2002 |

### Jawaharlal Nehru Medical College, Belagavi





### K L E College of Pharmacy, Belagavi









### K L E College of Pharmacy, Hubballi





Rats housed in polypropylene cages stacked in racks

### K L E College of Pharmacy, B