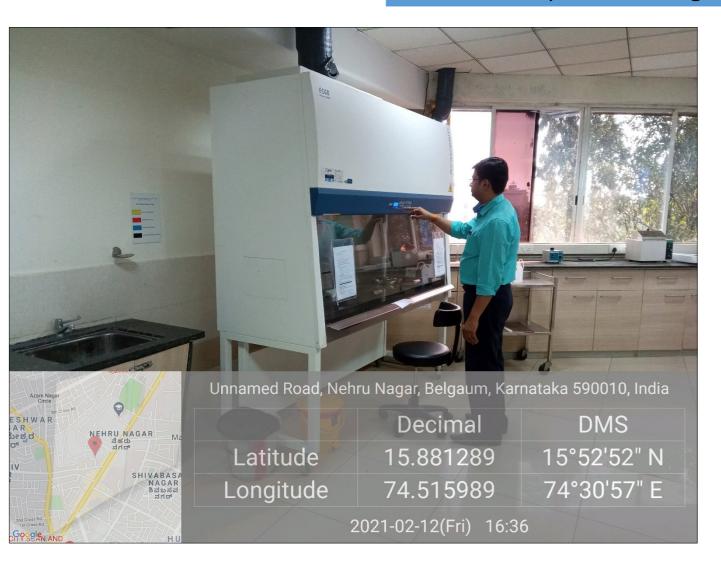

mentioned overleaf.

This Registration is valid upto 31.08.2019.

Please acknowledge the receipt.

Yours faithfully,

Kapmin mishua (K. Mishra) Scientist - 'F' / Director

<sup>\*</sup> Certificate of registration is not valid for activities falling within the definition of "hospital" as per notification no. 51/96 - Customs dated 23-07-1996 and No. 10/97 - Central Excise dated 01-03-1997 issued by the Department of Revenue. The institutions are cautioned to go through the notifications before availing duty exemptions under these

## Faculty Area





#### Classroom and Discussions Area







### **DST Funded Facility**









### Molecular Biology Facility



#### Molecular Biology Facility



### **Microbiology Facility**



#### **Microbiology Facility**



## Sample Processing Area





**Laminar Airflow** 

#### **Microbiology Facility**



**Anaerobic Workstation** 



**Bacteriological Incubators** 

#### **Tissue Culture Facility**





# Instruments







**HPTLC System** 

Electrophoresis System

Google

Unnamed Road, Nehru Nagar, Belgaum,

Karnataka 590010, India Lat N 15° 52' 53.2992" Long E 74° 30' 57.2328"

04/12/20 10:51 AM



Microcentrifuge Machines







**UV Transilluminator** 

10 Millipore Water System



CO2 Incubator



PCR System

25











EZ- Retriever for Immunohistochemistry





eppendorf NEHRU N Belgaum, Karnataka, India Unnamed Road, Nehru Nagar, Belgaum, Karnataka 590010, India Lat N 15° 52' 53.1552" Long E 74° 30' 57.5712" Google 04/12/20 10:55 AM

Microcentrifuge Eppendorf



#### **Freezers and Storage Cabinets**







Franz Diffu