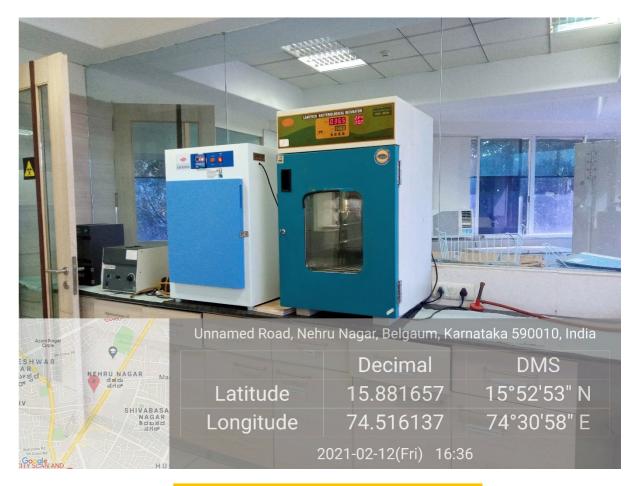

#### **Microbiology Facility**

**Anaerobic Workstation** 

**Bacteriological Incubators** 