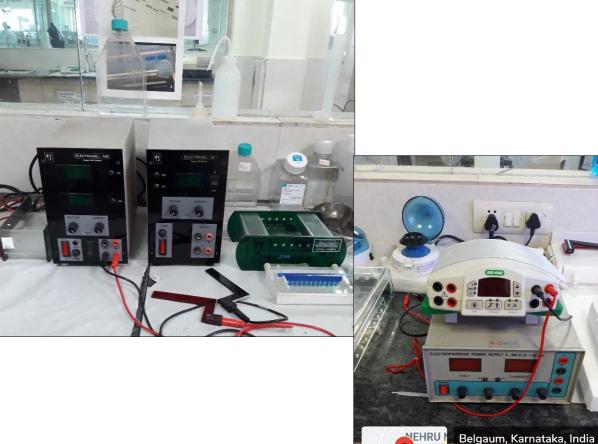

# Instruments

**HPTLC System** 

Electrophoresis System

Google

Unnamed Road, Nehru Nagar, Belgaum,

Karnataka 590010, India Lat N 15° 52' 53.2992" Long E 74° 30' 57.2328"

04/12/20 10:51 AM

Microcentrifuge Machines