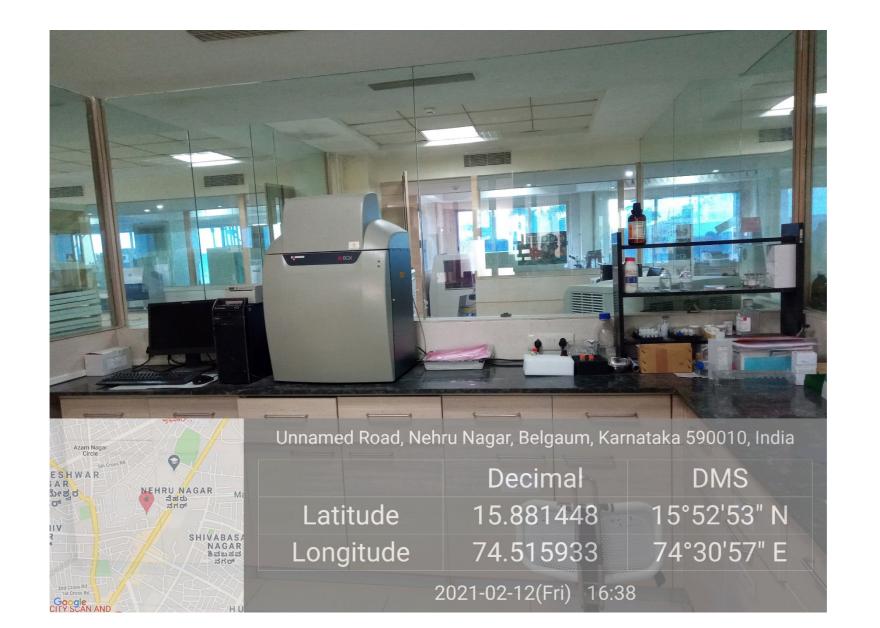

# Instruments

**HPTLC System** 

Electrophoresis System

Google

Unnamed Road, Nehru Nagar, Belgaum,

Karnataka 590010, India Lat N 15° 52' 53.2992" Long E 74° 30' 57.2328"

04/12/20 10:51 AM

Microcentrifuge Machines