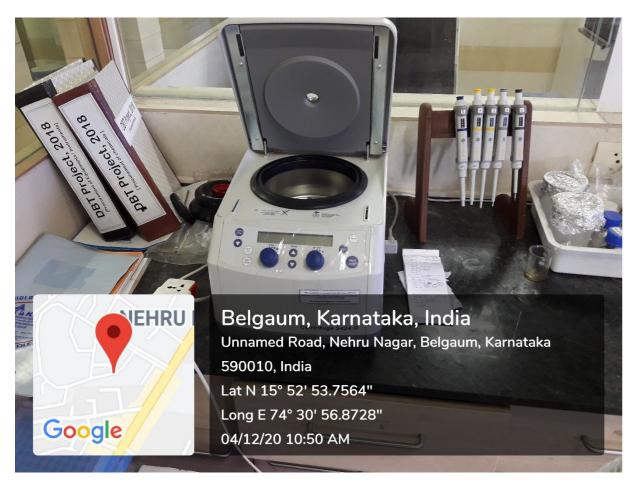

# Instruments

**HPTLC System** 

Electrophoresis System

Google

Unnamed Road, Nehru Nagar, Belgaum,

Karnataka 590010, India Lat N 15° 52' 53.2992" Long E 74° 30' 57.2328"

04/12/20 10:51 AM

Microcentrifuge Machines

Microcentrifuge Eppendorf