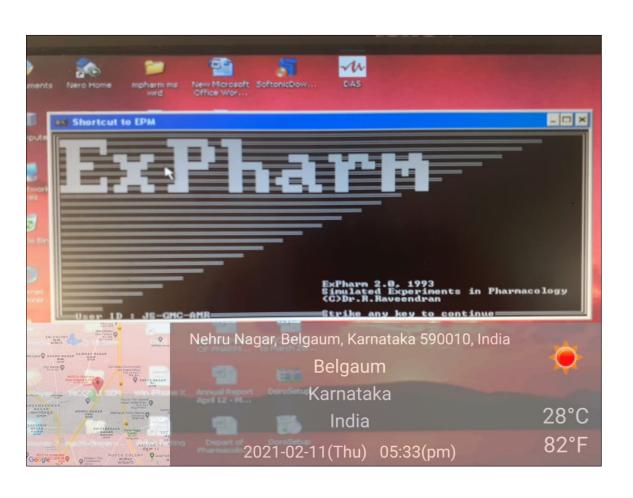

#### **Ex-Pharm Software**

Computer assisted learning package which simulate animal experiments in Pharmacology.