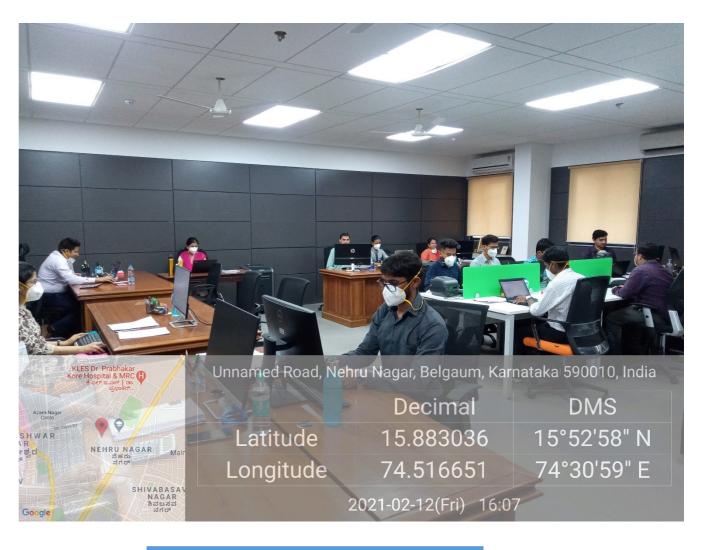

|
| Venudhwani Community Radiostation                                     | 2017                  |

# K L E Shri B M Kankanwadi Ayurveda Mahavidhyalaya, Belagavi





## Venudhwani Community Radio station-90.4 FM









# Research Databases

| Name of the facility                                                                           | Year of establishment |
|------------------------------------------------------------------------------------------------|-----------------------|
| JNMC Women's and Children's Health Reserach Unit- Database                                     | 2016                  |
| K L E Shri B M Kankanwadi Ayurveda<br>Mahavidhyalaya Research Database<br>& Health Informatics | 2012                  |

#### JNMC's Women and Children's Health Research Unit





Data Management Area

## K L E Shri B M Kankanwadi Ayurveda Mahavidhyalaya, Belagavi



Research Database & Health Informatics





# Statistical / Health Informatics Databases

| Name of the Database | Year of establishment |
|----------------------|-----------------------|
| SPSS-22.0            | 2015                  |
| SYSTAT-Sigma Plot 2  | 2018                  |
| Micromedex           | 2015                  |

#### SPSS-22.0



### SYSTAT-Sigma Plot 2







#### Micromedex





**Micromedex** is an evidence-based, multi-database drug search engine that provides summary and in-depth information for drugs

# Other Softwares

|      | Name of the Database