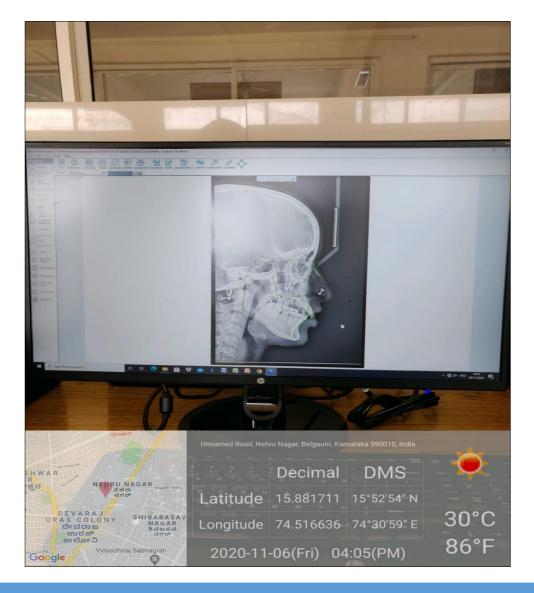

## **Dolphin Software**

Orthodontic and Othrognathic Surgery Treatment Planning