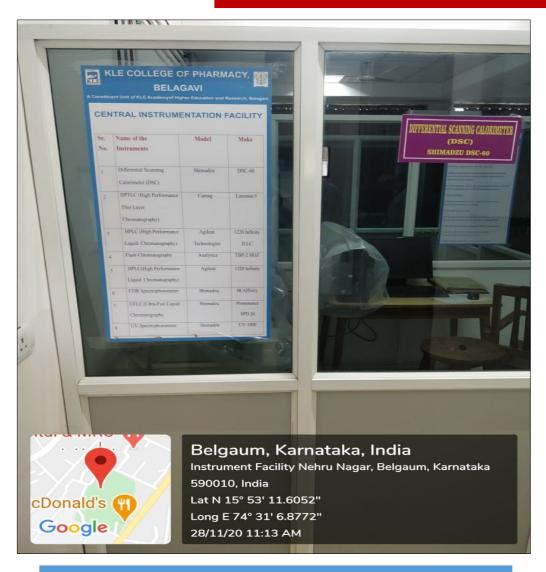

## K L E College of Pharmacy, Belagavi

**Central Instrumentation Facility** 

**UV Spectrophotometer** 

FTIR Spectrophotometer

**HPLC System** 