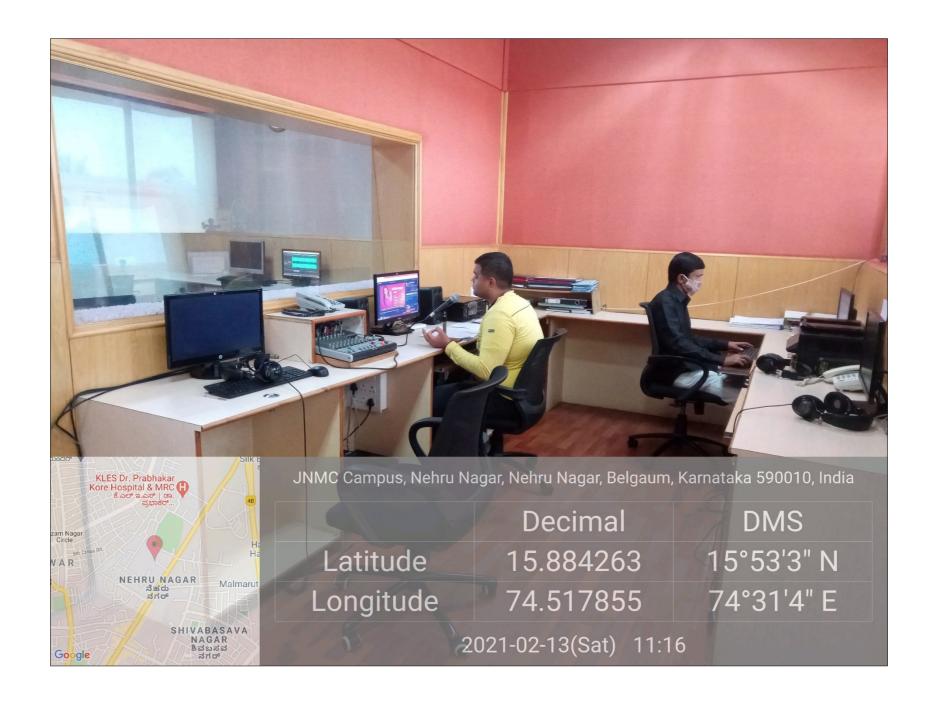

Shareera Rachana Museum





## K L E College of Pharmacy, Belagavi





## K L E College of Pharmacy, Hubballi



# K L E College of Pharmacy, Bengaluru





# K L E Institute of Physiotherapy, Belagavi



## K L E Institute of Nursing Sciences, Belagavi



Museum

# Media Laboratory

| Name of the facility                                                  | Year of establishment |
|-----------------------------------------------------------------------|-----------------------|
| K L E Shri B M Kankanwadi Ayurveda<br>Mahavidhyalaya Media Laboratory | 2019                  |
| Venudhwani Community Radiostation                                     | 2017                  |

# K L E Shri B M Kankanwadi Ayurveda Mahavidhyalaya, Belagavi





## Venudhwani Community Radio station-90.4 FM









# Research Databases

| Name of the facility                                                                           | Year of establishment |
|------------------------------------------------------------------------------------------------|-----------------------|
| JNMC Women's and Children's Health Reserach Unit- Database                                     | 2016                  |
| K L E Shri B M Kankanwadi Ayurveda<br>Mahavidhyalaya Research Database<br>& Health Informatics | 2012                  |

#### JNMC's Women and Children's Health Research Unit





Data Management Area

## K L E Shri B M Kankanwadi Ayurveda Mahavidhyalaya, Belagavi



Research Database & Health Informatics





# Statistical / Health Informatics Databases

| Name of the Database | Year of establish