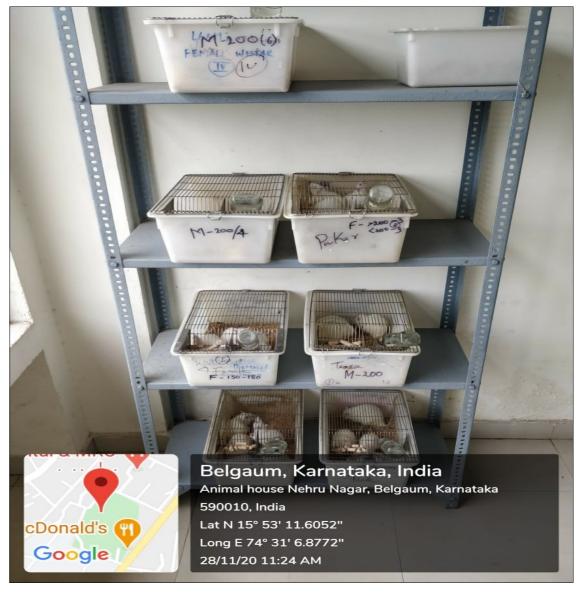

## Animal Houses

| Jawaharlal Nehru Medical College Animal House                    | 1974 |
|------------------------------------------------------------------|------|
| K L E Shri B M Kankanwadi Ayurveda<br>MahavidhyalayaAnimal House | 2010 |
| K L E College of Pharmacy, Belagavi-Animal<br>House              | 2001 |
| K L E College of Pharmacy, Hubballi-Animal house                 | 2003 |
| K L E College of Pharmacy, Bengaluru Animal<br>House             | 2002 |

### K L E College of Pharmacy, Belagavi