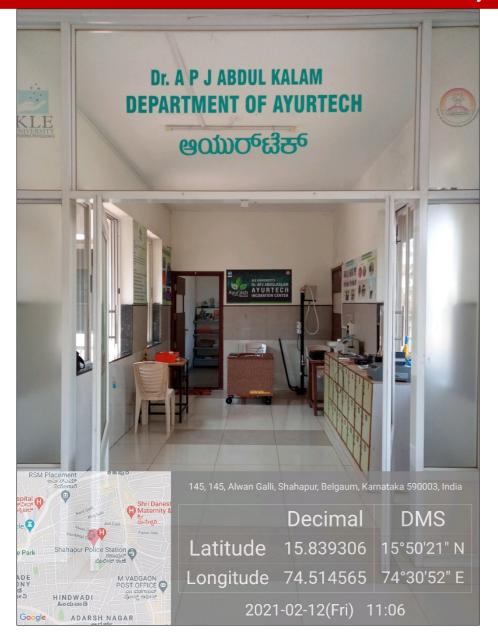

of Child Health and Human Development of the National Institutes of Health, USA since 2001

WHO Collaborating Center for Research in Maternal and Perinatal Health

since 2019





#### Research Priorities

- Surveillance System Maternal Newborn Health Registry (MNHR)
- Maternal Health Postpartum Hemorrhage (PPH), Hypertensive Disorders of Pregnancy (HDP), Maternal Nutrition, Maternal Sepsis
- Newborn Health Birth Asphyxia, Preterm Birth, Infant Neurodevelopment, Newborn Sepsis
- Health System Strengthening Emergency Obstetric and Neonatal Care (EMONC)

https://kledeemeduniversity.edu.in/wp-content/uploads/2019/07/Research-Unit-BROCHURE.pdf



**Reception Area** 



**Faculty Area** 



**Conference Rooms** 









**Data Management Area** 

# APJ Abdul Kalam Ayurtech Incubation Center





## Recognitions:









This is Certify that

KAHER?'s Shri B.M. Kankanawadi Ayurved Mahavidyalaya, Belagavi

has established Institution Innovation Council (IIC) as per the Norms of Innovation Cell, Ministry of HRD, Govt. of India on 21st November, 2018.

Prof. Anil D. Sahasrabudhe Chairman, AICTE

Shri. R. Subrahmanyam Secretary, MHRD Dr. Abhay Jere CIO, MHRD, Innovation Cell

### **Innovations:**



**Automated Basti Equipment** 







Thermoregulated Kati Basti Equipment

**Portable Fumigation Unit** 





Vamana Karma Unit

# KLE COP Bengaluru Basic Science Resrach Center







## KLE COP Hubli Basic Science Research Center







Central Instrumental Chamber

### Microbiology facility



**Biosafety Cabinet** 



#### Antibiotic Zone Reader



### Biotechnology facility