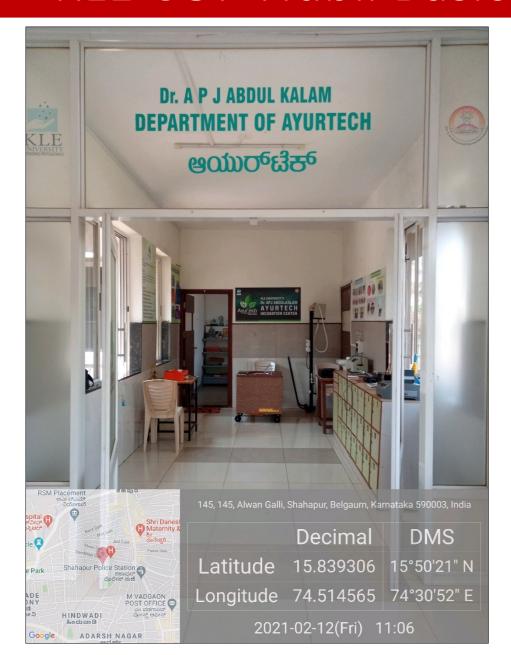

df



**Reception Area** 



**Faculty Area** 



**Conference Rooms** 









**Data Management Area** 

# APJ Abdul Kalam Ayurtech Incubation Center





## Recognitions:









This is Certify that

KAHER?'s Shri B.M. Kankanawadi Ayurved Mahavidyalaya, Belagavi

has established Institution Innovation Council (IIC) as per the Norms of Innovation Cell, Ministry of HRD, Govt. of India on 21st November, 2018.

Prof. Anil D. Sahasrabudhe Chairman, AICTE

Shri. R. Subrahmanyam Secretary, MHRD Dr. Abhay Jere CIO, MHRD, Innovation Cell

### **Innovations:**



**Automated Basti Equipment** 







Thermoregulated Kati Basti Equipment

**Portable Fumigation Unit** 





Vamana Karma Unit

# KLE COP Bengaluru Basic Science Resrach Center







## KLE COP Hubli Basic Science Research Center







Central Instrumental Chamber

### Microbiology facility



**Biosafety Cabinet** 



#### Antibiotic Zone Reader



### Biotechnology facility





CADD



**CO2 Incubator** 



#### **Incubator Shaker**









Flash Spectrography



LAMINAR AIR FLOW BENCH Klenzaids Hubballi, KA, India NH 67, Shirur Park, Hubballi, 580021, KA, India Lat 15°21'58"N, Long 75°7'21"E 11/03/2020 11:39 AM

Infrared Spectroscopy

Laminar Air Flow





Gel Documentation
System

# Constituent Units Research Laboratories

| Anatomy Cadaveric Lab                                       | 1988  |
|-------------------------------------------------------------|-------|
| Physiology Department Research Laboratory                   | 1988  |
| Biochemistry Department Research Laboratory                 | 1996  |
|