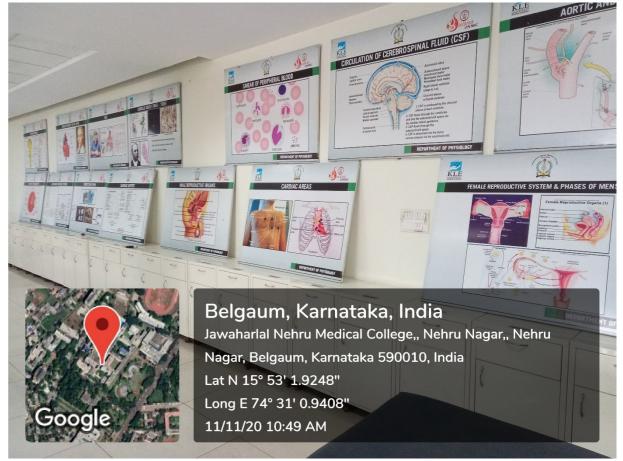

### Jawaharlal Nehru Medical College, Belagavi

**Anatomy Museum** 

**Physiology Museum** 

**Biochemistry Museum** 

**Pathology Museum** 

**Pathology Museum** 

Forensic Medicine Museum

Community Medicine Museum

**Anesthesiology Museum** 

**Pharmacology Museum** 