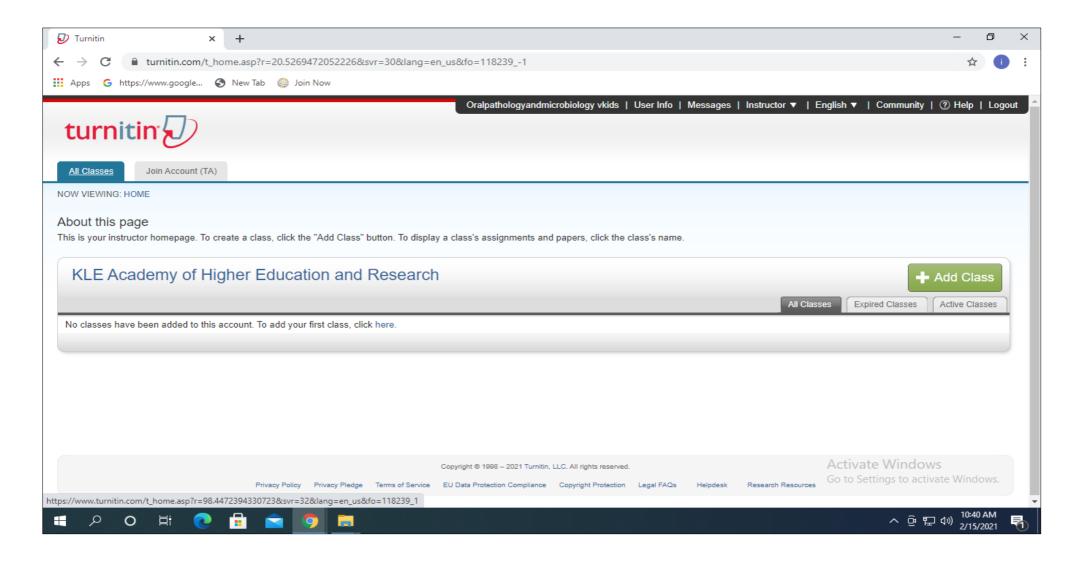

### Turnitin Antiplagirism Software

Originality checking and Antiplagiarism Software