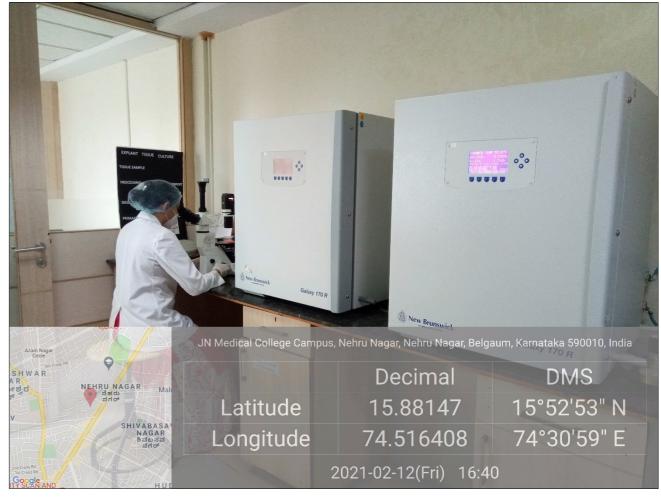

/ Director

<sup>\*</sup> Certificate of registration is not valid for activities falling within the definition of "hospital" as per notification no. 51/96 - Customs dated 23-07-1996 and No. 10/97 - Central Excise dated 01-03-1997 issued by the Department of Revenue. The institutions are cautioned to go through the notifications before availing duty exemptions under these

## Faculty Area





#### Classroom and Discussions Area







### **DST Funded Facility**









### Molecular Biology Facility



#### Molecular Biology Facility



### **Microbiology Facility**



#### **Microbiology Facility**



## Sample Processing Area





**Laminar Airflow** 

#### **Microbiology Facility**



**Anaerobic Workstation** 



**Bacteriological Incubators** 

#### **Tissue Culture Facility**





# Instruments







**HPTLC System** 

Electrophoresis System

Google

Unnamed Road, Nehru Nagar, Belgaum,

Karnataka 590010, India Lat N 15° 52' 53.2992" Long E 74° 30' 57.2328"

04/12/20 10:51 AM



Microcentrifuge Machines







**UV Transilluminator** 

10 Millipore Water System



CO2 Incubator



PCR System

25











EZ- Retriever for Immunohistochemistry





eppendorf NEHRU N Belgaum, Karnataka, India Unnamed Road, Nehru Nagar, Belgaum, Karnataka 590010, India Lat N 15° 52' 53.1552" Long E 74° 30' 57.5712" Google 04/12/20 10:55 AM

Microcentrifuge Eppendorf



#### **Freezers and Storage Cabinets**







Franz Diffusion Cell System













Homogenizer IKA Ultra\_Turrax T25

# JNMC's Women and Children's Health Research Unit





## Recognitions:

 Site for Global Net