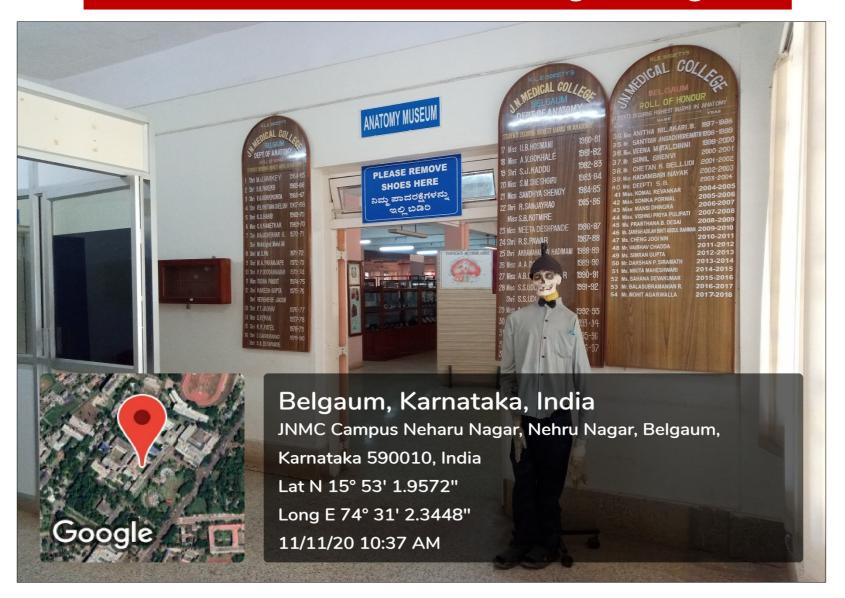

### Jawaharlal Nehru Medical College, Belagavi

**Anatomy Museum** 

**Physiology Museum** 

**Biochemistry Museum** 

**Pathology Museum** 

**Pathology Museum** 

Forensic Medicine Museum

Community Medicine Museum