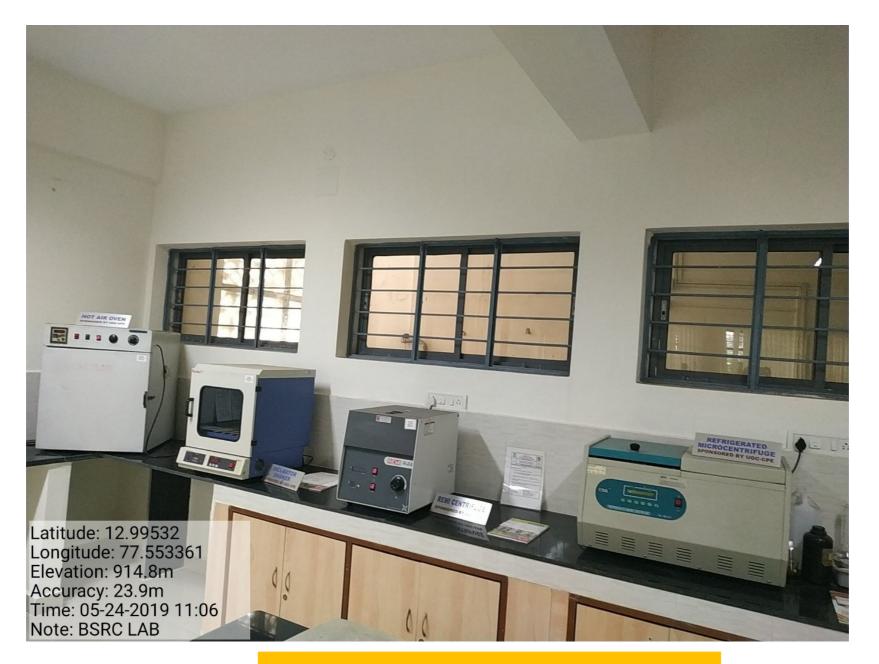

# Instruments

**HPTLC System** 

Electrophoresis System

Google

Unnamed Road, Nehru Nagar, Belgaum,

Karnataka 590010, India Lat N 15° 52' 53.2992" Long E 74° 30' 57.2328"

04/12/20 10:51 AM

Microcentrifuge Machines

**UV Transilluminator** 

10 Millipore Water System

CO2 Incubator

PCR System

25

EZ- Retriever for Immunohistochemistry

eppendorf NEHRU N Belgaum, Karnataka, India Unnamed Road, Nehru Nagar, Belgaum, Karnataka 590010, India Lat N 15° 52' 53.1552" Long E 74° 30' 57.5712" Google 04/12/20 10:55 AM