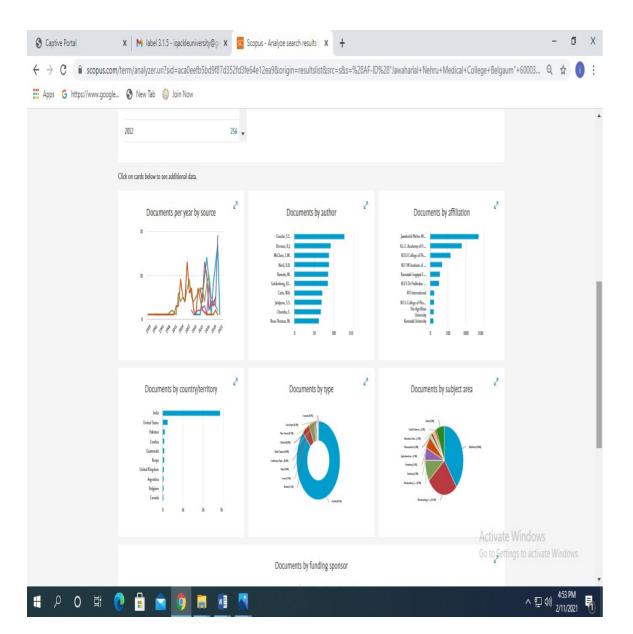

#### **SCOPUS**

Largest abstract and citation database of peerreviewed literature

Database can be used for collection development as well as for research.