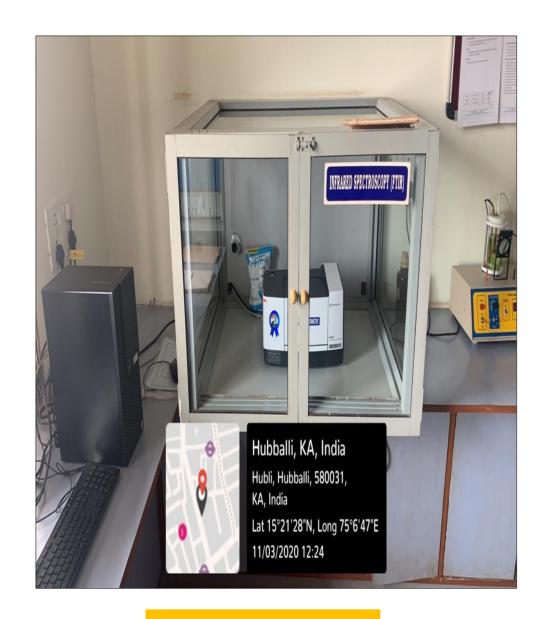

#### **Incubator Shaker**

Flash Spectrography

LAMINAR AIR FLOW BENCH Klenzaids Hubballi, KA, India NH 67, Shirur Park, Hubballi, 580021, KA, India Lat 15°21'58"N, Long 75°7'21"E 11/03/2020 11:39 AM

Infrared Spectroscopy