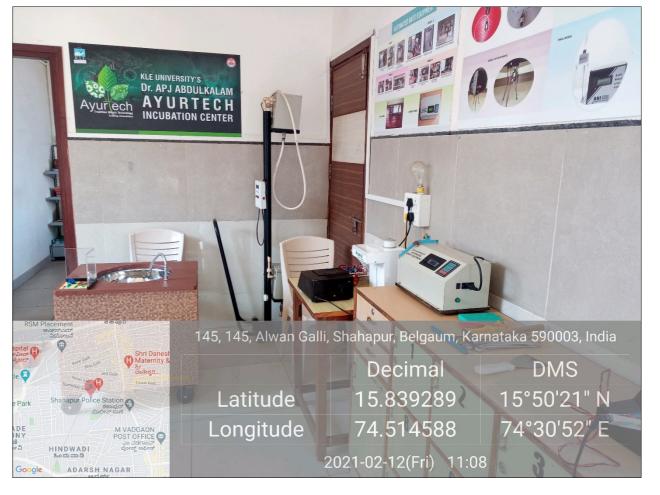

### **Innovations:**

**Automated Basti Equipment** 

Thermoregulated Kati Basti Equipment

**Portable Fumigation Unit** 

Vamana Karma Unit