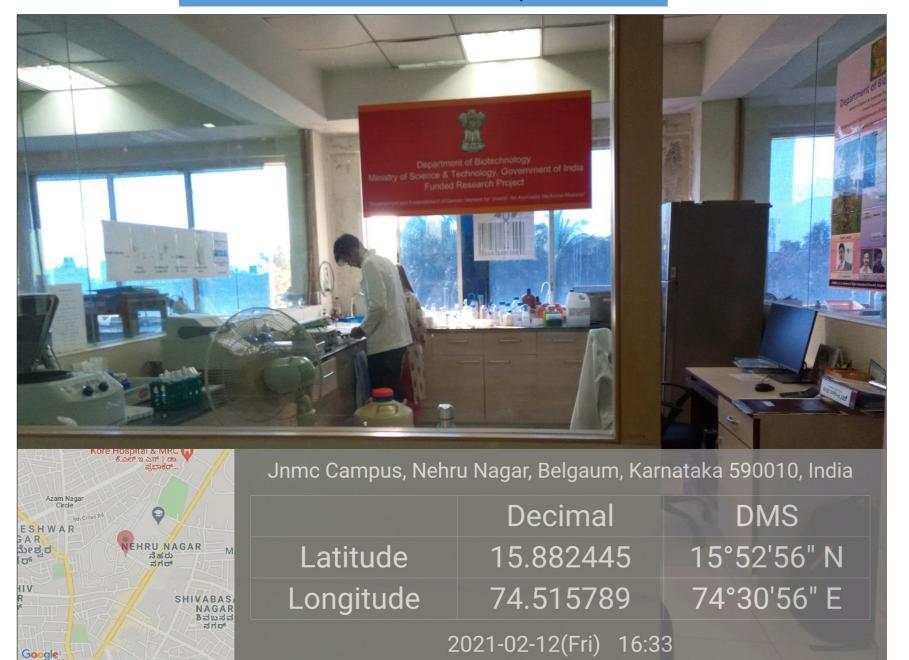

emption in terms of Government Notification No. 10/97-Central Excise dated 1 March, 1997 as amended from time to time. The Registration is subject to terms and conditions mentioned overleaf.

This Registration is valid upto 31.08.2019.

Please acknowledge the receipt.

Yours faithfully,

Kapmin mishua (K. Mishra) Scientist - 'F' / Director

<sup>\*</sup> Certificate of registration is not valid for activities falling within the definition of "hospital" as per notification no. 51/96 - Customs dated 23-07-1996 and No. 10/97 - Central Excise dated 01-03-1997 issued by the Department of Revenue. The institutions are cautioned to go through the notifications before availing duty exemptions under these

## Faculty Area





#### Classroom and Discussions Area







### **DST Funded Facility**









### Molecular Biology Facility



#### Molecular Biology Facility



### **Microbiology Facility**



#### **Microbiology Facility**



## Sample Processing Area





**Laminar Airflow** 

#### **Microbiology Facility**



**Anaerobic Workstation** 



**Bacteriological Incubators** 

#### **Tissue Culture Facility**





# Instruments







**HPTLC System** 

Electrophoresis System

Google

Unnamed Road, Nehru Nagar, Belgaum,

Karnataka 590010, India Lat N 15° 52' 53.2992" Long E 74° 30' 57.2328"

04/12/20 10:51 AM



Microcentrifuge Machines







**UV Transilluminator** 

10 Millipore Water System



CO2 Incubator



PCR System

25











EZ- Retriever for Immunohistochemistry





eppendorf NEHRU N Belgaum, Karnataka, India Unnamed Road, Nehru Nagar, Belgaum, Karnataka 59