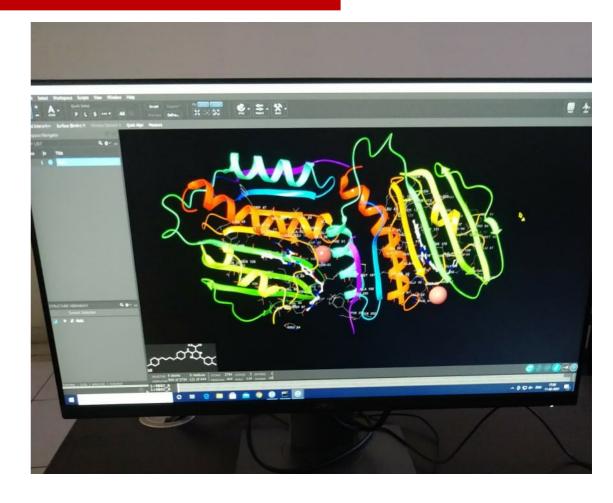

### Schrodinger Software

State-of-the-art chemical simulation software for use in pharmaceutical, biotechnology, and materials science research.