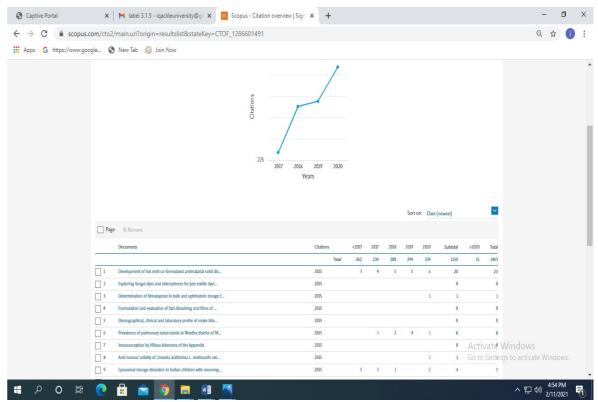

#### **SCOPUS**

Largest abstract and citation database of peerreviewed literature

Database can be used for collection development as well as for research.