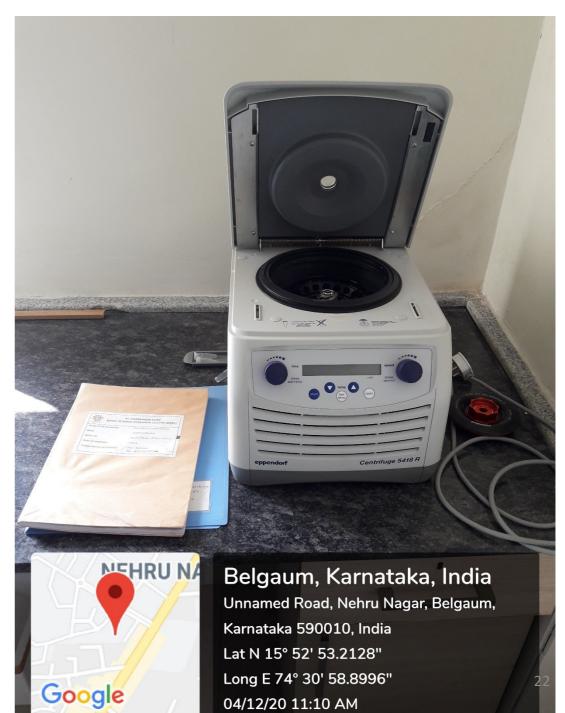

7 issued by the Department of Revenue. The institutions are cautioned to go through the notifications before availing duty exemptions under these

## Faculty Area





#### Classroom and Discussions Area







### **DST Funded Facility**









### Molecular Biology Facility



#### Molecular Biology Facility



### **Microbiology Facility**



#### **Microbiology Facility**



## Sample Processing Area





**Laminar Airflow** 

#### **Microbiology Facility**



**Anaerobic Workstation** 



**Bacteriological Incubators** 

#### **Tissue Culture Facility**





# Instruments







**HPTLC System** 

Electrophoresis System

Google

Unnamed Road, Nehru Nagar, Belgaum,

Karnataka 590010, India Lat N 15° 52' 53.2992" Long E 74° 30' 57.2328"

04/12/20 10:51 AM



Microcentrifuge Machines







**UV Transilluminator** 

10 Millipore Water System



CO2 Incubator



PCR System

25











EZ- Retriever for Immunohistochemistry





eppendorf NEHRU N Belgaum, Karnataka, India Unnamed Road, Nehru Nagar, Belgaum, Karnataka 590010, India Lat N 15° 52' 53.1552" Long E 74° 30' 57.5712" Google 04/12/20 10:55 AM

Microcentrifuge Eppendorf



#### **Freezers and Storage Cabinets**







Franz Diffusion Cell System













Homogenizer IKA Ultra\_Turrax T25

# JNMC's Women and Children's Health Research Unit





## Recognitions:

 Site for Global Network for Women's and Children's Health Research,
 National Institute of Child Health and Human Development of the National Institutes of Health, USA since 2001

WHO Collaborating Center for Research in Maternal and Perinatal Healt