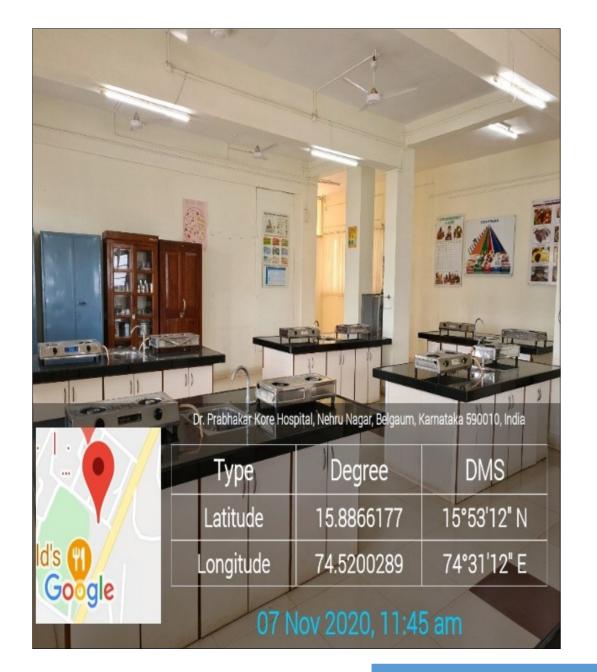

Belagavi





**Anatomy Cadaveric Laboratory** 





Physiology Research Laboratory





Physiology Research Laboratory









Pharmacology Laboratory

### K L E Vishwanath Katti Institute of Dental Sciences, Belagavi







Oral Pathology- Histopathology Laboratory



Multi-viewing Pentahead Microscope











**Undergraduate Laboratory** 







**Preclinical Prosthodontics and Conservative Laboratory** 

## K L E College of Pharmacy, Belagavi



**Central Instrumentation Facility** 



**UV Spectrophotometer** 



FTIR Spectrophotometer



**HPLC System** 

### K L E College of Pharmacy, Bengaluru





#### **Instrumentation Room**

### K L E Institute of Physiotherapy, Belagavi





### K L E Institute of Nursing Sciences, Belagavi











**Fundamental Nursing Laboratory** 

















**Pediatric Nursing Laboratory** 





## Animal Houses

| Jawaharlal Nehru Medical College Animal House                    | 1974 |
|------------------------------------------------------------------|------|
| K L E Shri B M Kankanwadi Ayurveda<br>MahavidhyalayaAnimal House | 2010 |
| K L E College of Pharmacy, Belagavi-Animal<br>House              | 2001 |
| K L E College of Pharmacy, Hubballi-Animal house                 | 2003 |
| K L E College of Pharmacy, Bengaluru Animal<br>House             | 2002 |

### Jawaharlal Nehru Medical College, Belagavi





### K L E College of Pharmacy, Belagavi









### K L E College of Pharmacy, Hubballi





Rats housed in polypropylene cages stacked in racks

### K L E College of Pharmacy, Bengaluru



**Animal House Facility**