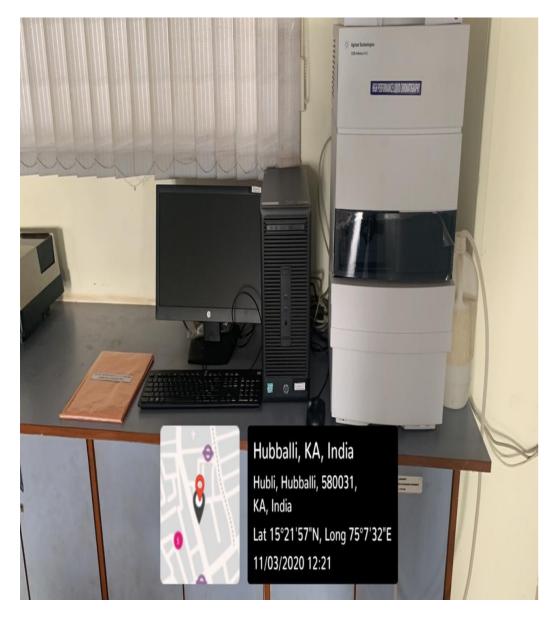

## K L E College of Pharmacy, Belagavi

**Central Instrumentation Facility** 

**UV Spectrophotometer** 

FTIR Spectrophotometer

**HPLC System** 