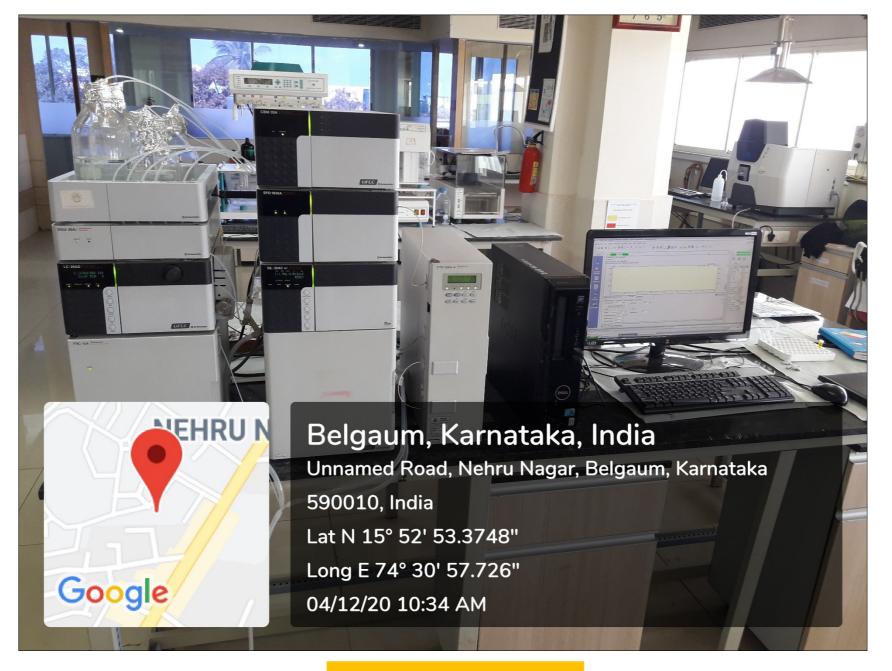

# Instruments

**HPTLC System** 

Electrophoresis System

Google

Unnamed Road, Nehru Nagar, Belgaum,

Karnataka 590010, India Lat N 15° 52' 53.2992" Long E 74° 30' 57.2328"

04/12/20 10:51 AM

Microcentrifuge Machines