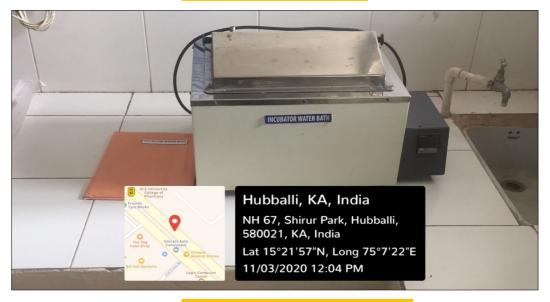

#### **Incubator Shaker**

Flash Spectrography

LAMINAR AIR FLOW BENCH Klenzaids Hubballi, KA, India NH 67, Shirur Park, Hubballi, 580021, KA, India Lat 15°21'58"N, Long 75°7'21"E 11/03/2020 11:39 AM

Infrared Spectroscopy