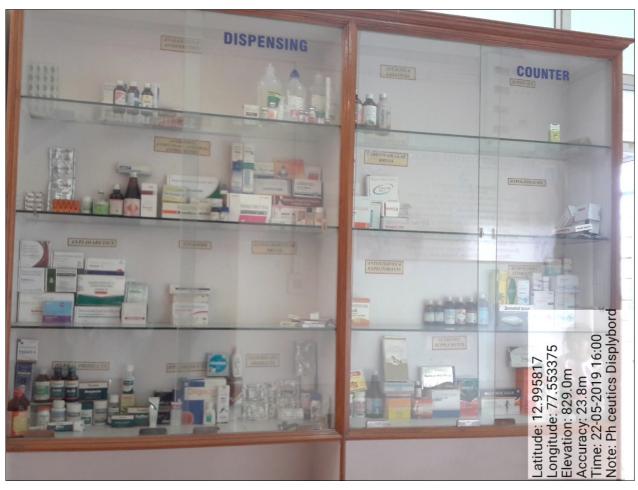

**Anatomy Museum** 





**Physiology Museum** 





**Biochemistry Museum** 







**Pathology Museum** 





**Pathology Museum** 





Forensic Medicine Museum





Community Medicine Museum







**Anesthesiology Museum** 





**Pharmacology Museum** 



### K L E Vishwanath Katti Institute of Dental Sciences, Belagavi















**Oral Surgery Museum** 





**Prosthodontics Museum** 



**Pedodontics Museum** 



# K L E Shri B M Kankanwadi Ayurveda Mahavidhyalaya, Belagavi







Agadatantra Museum











Kaumarbrhitya Museum

Roganidana Museum





Shalakya tantra Museum



















Shareera Rachana Museum





Shareera Rachana Museum





## K L E College of Pharmacy, Belagavi





## K L E College of Pharmacy, Hubballi



# K L E College of Pharmacy, Bengaluru





# K L E Institute of Physiotherapy, Belagavi



## K L E Institute of Nursing Sciences, Belagavi



Museum

# Media Laboratory

| Name of the facility                                                  | Year of establishment |
|-----------------------------------------------------------------------|-----------------------|
| K L E Shri B M Kankanwadi Ayurveda<br>Mahavidhyalaya Media Laboratory | 2019                  |
| Venudhwani Community Radiostation                                     | 2017                  |

# K L E Shri B M Kankanwadi Ayurveda Mahavidhyalaya, Belagavi





## Venudhwani Community Radio station-90.4 FM









# Research Databases

| Name of the facility                                                                           | Year of establishment |
|-------