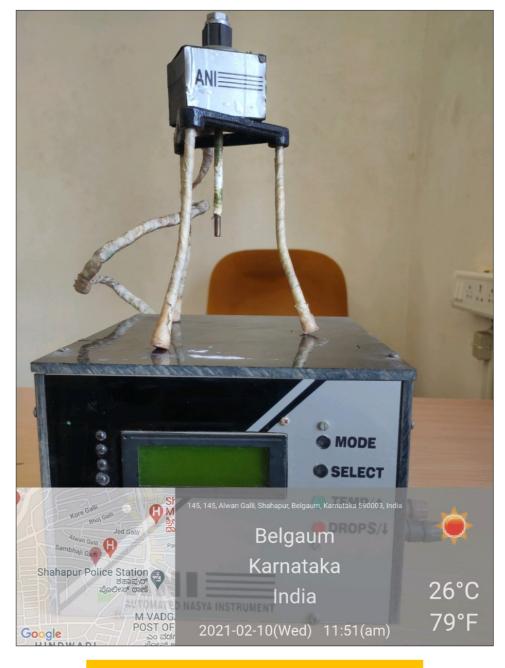

# APJ Abdul Kalam Ayurtech Incubation Center

### **Innovations:**

**Automated Basti Equipment** 

Thermoregulated Kati Basti Equipment

**Portable Fumigation Unit** 

Vamana Karma Unit