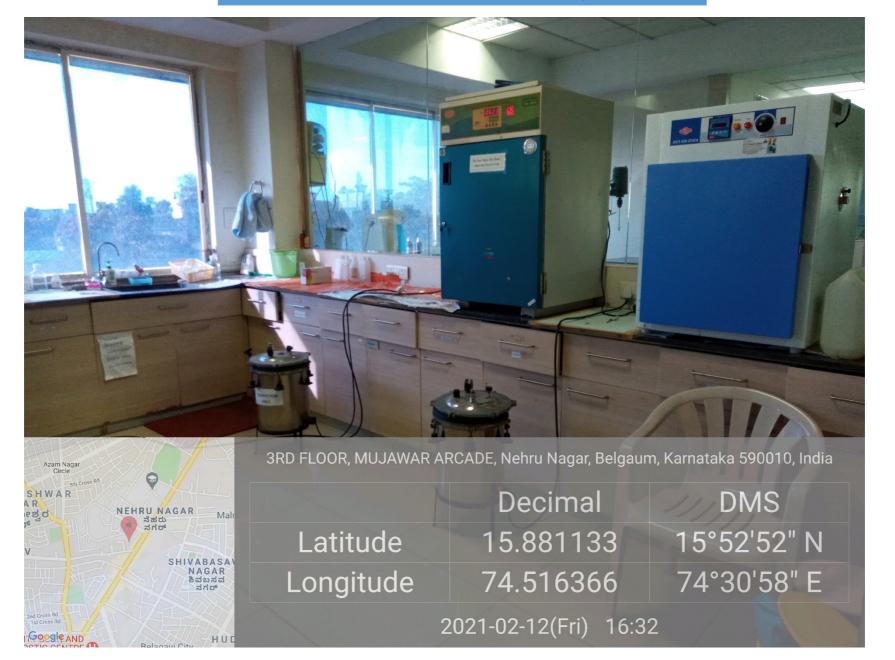

ion in terms of Government Notification No. 10/97-Central Excise dated 1 March, 1997 as amended from time to time. The Registration is subject to terms and conditions mentioned overleaf.

This Registration is valid upto 31.08.2019.

Please acknowledge the receipt.

Yours faithfully,

Kapmin mishua (K. Mishra) Scientist - 'F' / Director

<sup>\*</sup> Certificate of registration is not valid for activities falling within the definition of "hospital" as per notification no. 51/96 - Customs dated 23-07-1996 and No. 10/97 - Central Excise dated 01-03-1997 issued by the Department of Revenue. The institutions are cautioned to go through the notifications before availing duty exemptions under these

## Faculty Area





#### Classroom and Discussions Area







### **DST Funded Facility**









### Molecular Biology Facility



#### Molecular Biology Facility



### **Microbiology Facility**



#### **Microbiology Facility**



## Sample Processing Area





**Laminar Airflow** 

#### **Microbiology Facility**



**Anaerobic Workstation** 



**Bacteriological Incubators** 

#### **Tissue Culture Facility**





# Instruments







**HPTLC System** 

Electrophoresis System

Google

Unnamed Road, Nehru Nagar, Belgaum,

Karnataka 590010, India Lat N 15° 52' 53.2992" Long E 74° 30' 57.2328"

04/12/20 10:51 AM



Microcentrifuge Machines







**UV Transilluminator** 

10 Millipore Water System



CO2 Incubator



PCR System

25











EZ- Retriever for Immunohistochemistry





eppendorf NEHRU N Belgaum, Karnataka, India Unnamed Road, Nehru Nagar, Belgaum, Karnataka 590010