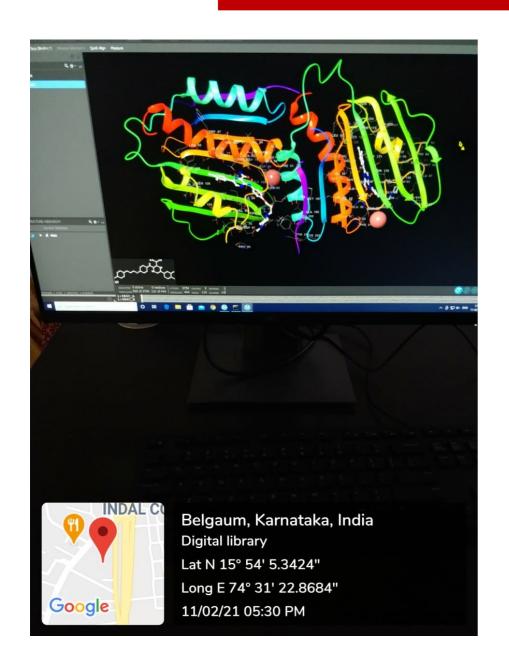

### Schrodinger Software

State-of-the-art chemical simulation software for use in pharmaceutical, biotechnology, and materials science research.