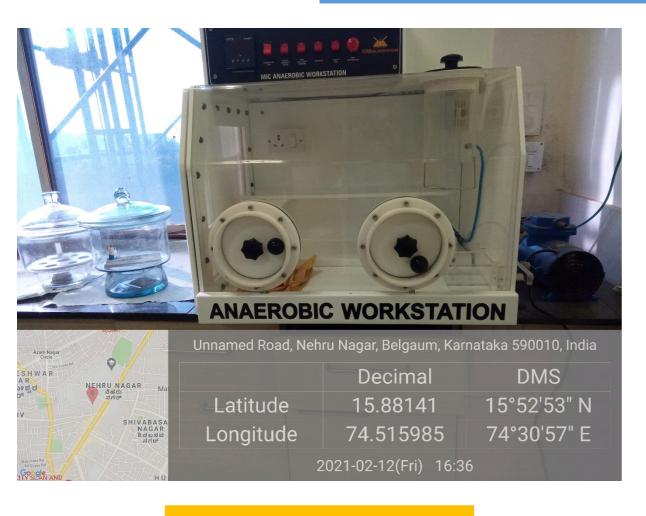

#### **Microbiology Facility**

**Anaerobic Workstation** 

**Bacteriological Incubators** 