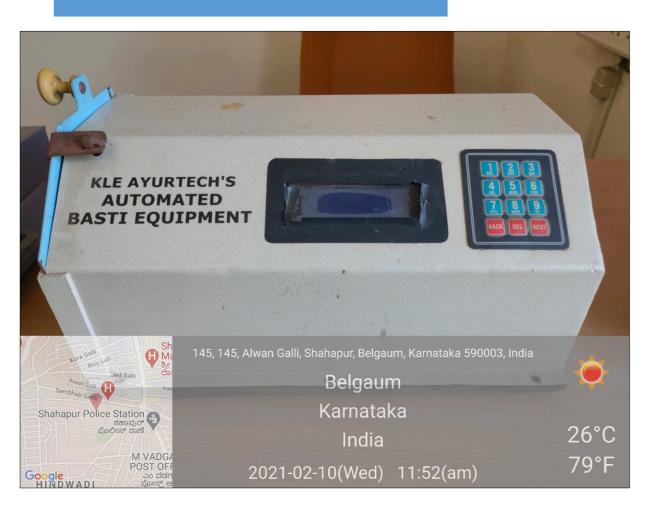

# APJ Abdul Kalam Ayurtech Incubation Center

### **Innovations:**

**Automated Basti Equipment** 

Thermoregulated Kati Basti Equipment

**Portable Fumigation Unit** 

Vamana Karma Unit