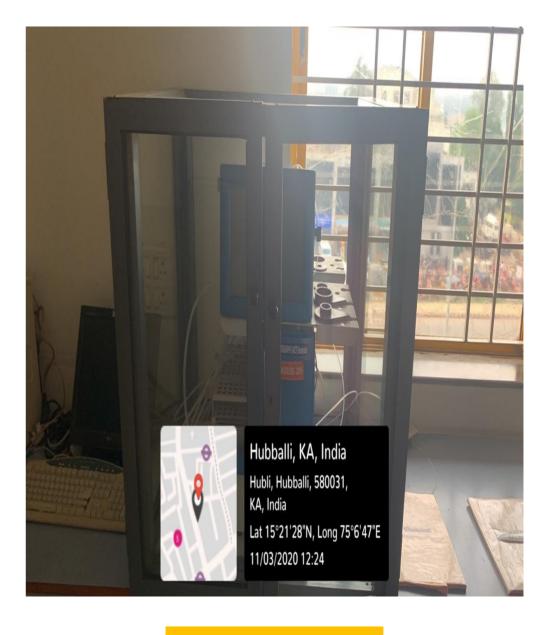

ri B.M. Kankanawadi Ayurved Mahavidyalaya, Belagavi

has established Institution Innovation Council (IIC) as per the Norms of Innovation Cell, Ministry of HRD, Govt. of India on 21st November, 2018.

Prof. Anil D. Sahasrabudhe Chairman, AICTE

Shri. R. Subrahmanyam Secretary, MHRD Dr. Abhay Jere CIO, MHRD, Innovation Cell

### **Innovations:**



**Automated Basti Equipment** 







Thermoregulated Kati Basti Equipment

**Portable Fumigation Unit** 





Vamana Karma Unit

# KLE COP Bengaluru Basic Science Resrach Center







## KLE COP Hubli Basic Science Research Center







Central Instrumental Chamber

### Microbiology facility



**Biosafety Cabinet** 



#### Antibiotic Zone Reader



### Biotechnology facility





CADD



**CO2 Incubator** 



#### **Incubator Shaker**









Flash Spectrography



LAMINAR AIR FLOW BENCH Klenzaids Hubballi, KA, India NH 67, Shirur Park, Hubballi, 580021, KA, India Lat 15°21'58"N, Long 75°7'21"E 11/03/2020 11:39 AM

Infrared Spectroscopy

Laminar Air Flow





Gel Documentation
System

# Constituent Units Research Laboratories

| Anatomy Cadaveric Lab                                       | 1988  |
|-------------------------------------------------------------|-------|
| Physiology Department Research Laboratory                   | 1988  |
| Biochemistry Department Research Laboratory                 | 1996  |
|                                                             |       |
| Community Medicine Department Research Laboratory           | 1988  |
| Pharmacology Rasearch Laboratory                            | 1978  |
| Ov