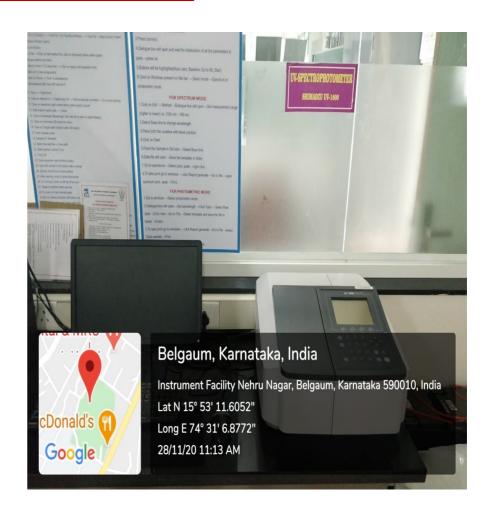

## K L E College of Pharmacy, Belagavi

**Central Instrumentation Facility** 

**UV Spectrophotometer** 

FTIR Spectrophotometer

**HPLC System** 