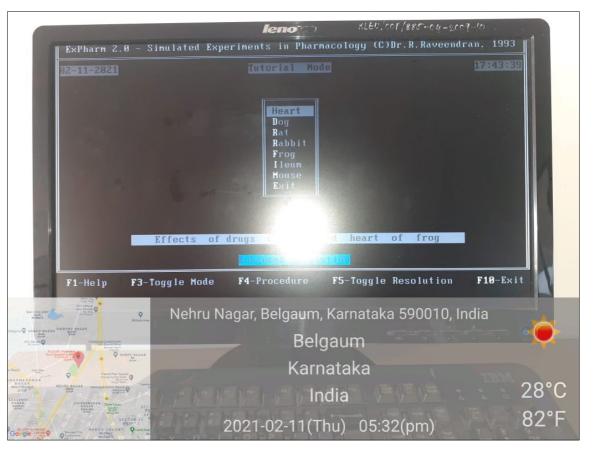

#### **Ex-Pharm Software**

Computer assisted learning package which simulate animal experiments in Pharmacology.