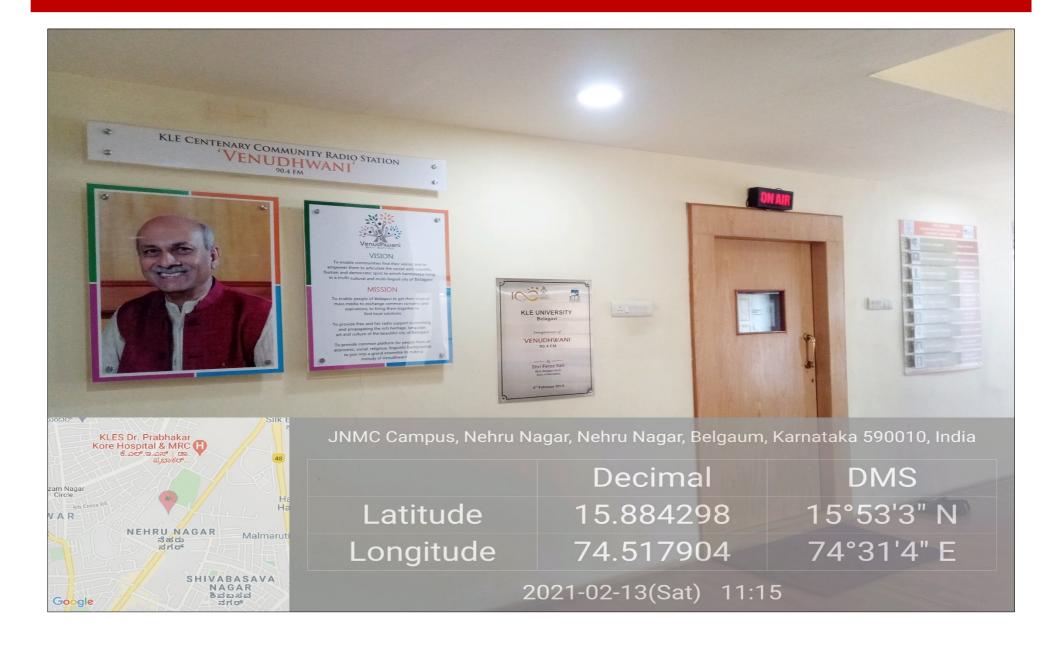

# Media Laboratory

| Name of the facility                                                  | Year of establishment |
|-----------------------------------------------------------------------|-----------------------|
| K L E Shri B M Kankanwadi Ayurveda<br>Mahavidhyalaya Media Laboratory | 2019                  |
| Venudhwani Community Radiostation                                     | 2017                  |

# K L E Shri B M Kankanwadi Ayurveda Mahavidhyalaya, Belagavi

## Venudhwani Community Radio station-90.4 FM