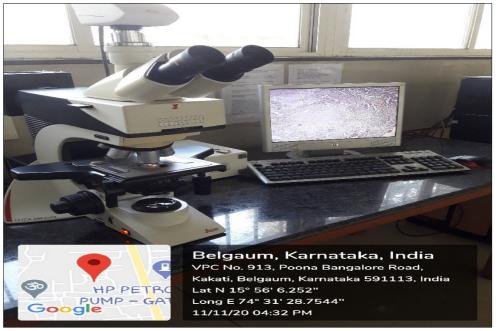

ory      | 1004  |
| Preclinical Prosthodontics And Conservative Laboratory      | 1994  |
| BMK Central Resrach Facility                                | 2009  |
| COP Belagavi-Central Research Laboratory / Central Research |       |
| Facility                                                    | 1999  |
| INS Research Laboratory                                     | 2000  |
| IPT Research Laboratory                                     | 20000 |

### Jawaharlal Nehru Medical College, Belagavi





**Anatomy Cadaveric Laboratory** 





Physiology Research Laboratory





Physiology Research Laboratory









Pharmacology Laboratory

### K L E Vishwanath Katti Institute of Dental Sciences, Belagavi







Oral Pathology- Histopathology Laboratory



Multi-viewing Pentahead Microscope











**Undergraduate Laboratory** 







**Preclinical Prosthodontics and Conservative Laboratory** 

## K L E College of Pharmacy, Belagavi



**Central Instrumentation Facility** 



**UV Spectrophotometer** 



FTIR Spectrophotometer



**HPLC System** 

### K L E College of Pharmacy, Bengaluru





#### **Instrumentation Room**

### K L E Institute of Physiotherapy, Belagavi





### K L E Institute of Nursing Sciences, Belagavi











**Fundamental Nursing Laboratory** 

















**Pediatric Nursing Laboratory** 





## Animal Houses

| Jawaharlal Nehru Medical College Animal House                    | 1974 |
|------------------------------------------------------------------|------|
| K L E Shri B M Kankanwadi Ayurveda<br>MahavidhyalayaAnimal House | 2010 |
| K L E Co