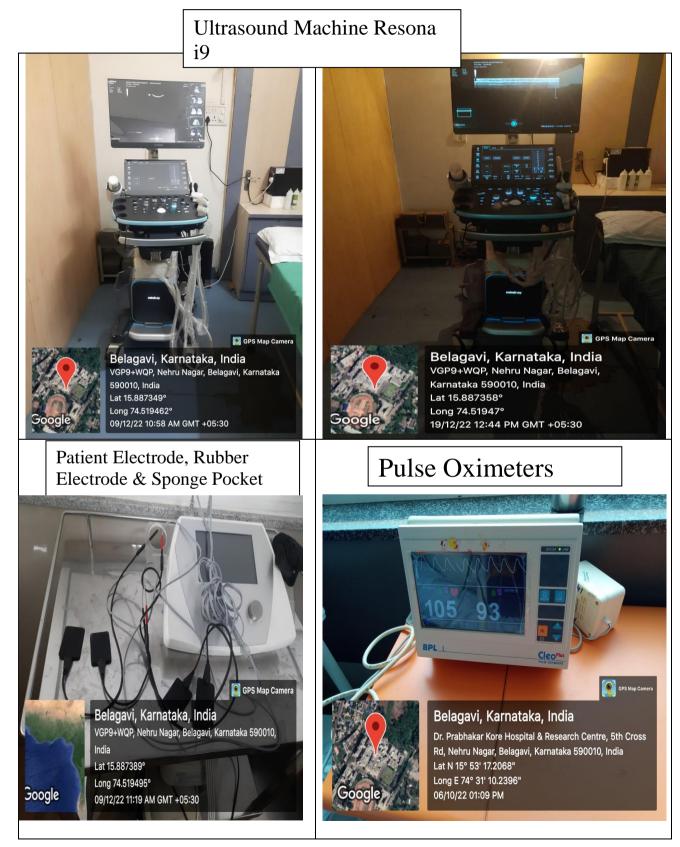

## Jawaharlal Nehru Medical College, Belagavi

Belagavi, Karnataka, India KLE Hospital Shops, Neharu Nagar, Nehru Nagar, Belagavi, Karnataka 590010, India Lat N 15° 53' 18.6432" Long E 74° 31' 12.4284" 06/10/22 01:02 PM