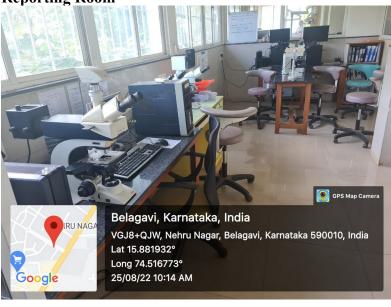

#### **Reporting Room**

Dr Punnya Angadi MDS, Ph.D Professor and Head

Maka

Dr Alka Kale MDS, Ph.D Principal, KLE VK Institute of Dental Sciences