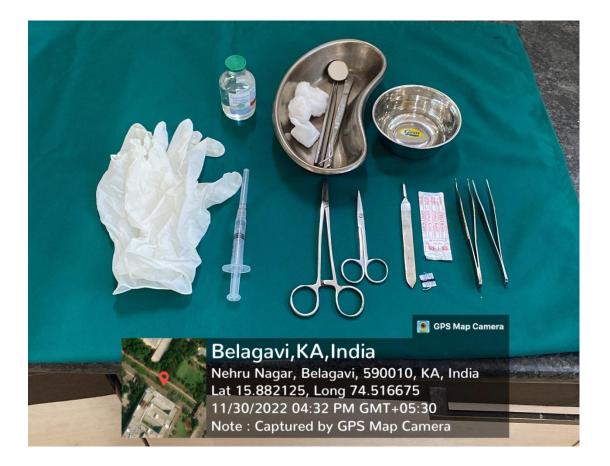

### Biopsy and suturing Kit

Nehru Nagar, Belgaum – 590010 Phone: (0831) 2473777 Extn. 2118, Fax: (0831) 2470640, Website: www.kle\_bgm.edu.in