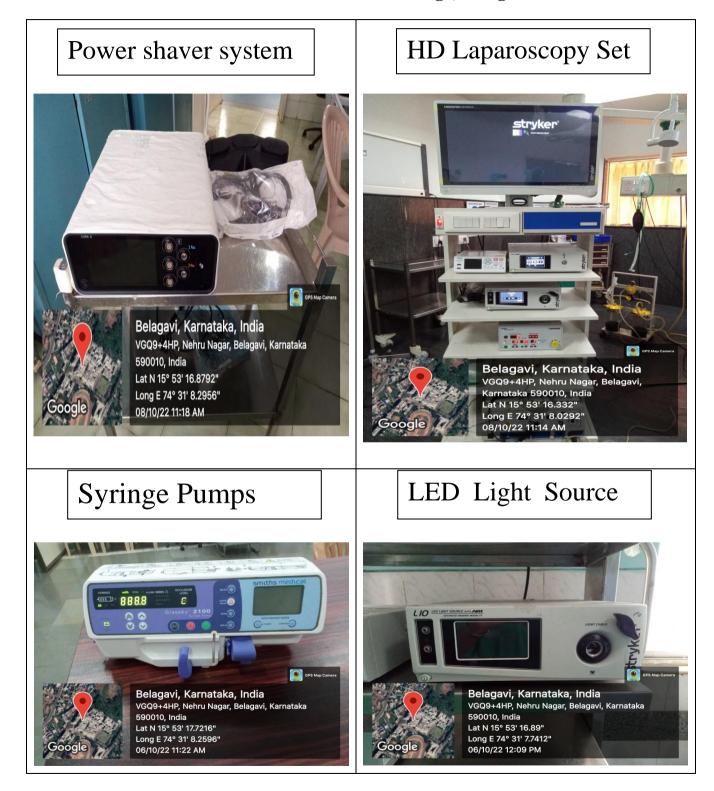

## KLE ACADEMY OF HIGHER EDUCATION AND RESEARCH

(Formerly known as KLE University)

(Deemed-to-be-University established u/s 3 of the UGC Act, 1956) Accredited 'A' Grade by NAAC (2<sup>nd</sup> Cycle) Placed in Category 'A' by MHRD (GoI) JNMC Campus, Nehru Nagar, Belagavi-590 010, Karnataka State, India FAX: 0831-2493777 Web: http://www.kledeemeduniversity.edu.in E-mail: info@kledeemeduniversity.edu.in