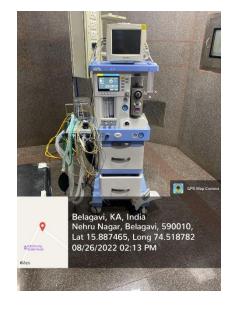

Ph.D Principal, KLE VK Institute of Dental Sciences









# K L E VISHWANATH KATTI INSTITUTE OF DENTAL SCIENCES



(Constituent College of K.L.E. University, Belgaum) J.N.M.C. Campus, Nehru Nagar, Belgaum-590 010, Karnataka, India

Department of Oral & Maxillofacial Surgery

0831-2470362
 FAX: 0831-2470640

Web: http://www.kledental-bgm.edu.in E-mail: <u>kleomfs@gmail.com</u>



#### 4.1.1 INFRASTRUCTURE



DEPARTMENT OPD



ICU



MAJOR OT



MINOR OT







HOSPITAL OPD 2







POST OP RECOVERY



Relagavi, Karnataka, India
 Belagavi, Karnataka, Indi

DEPARTMENT SEMINAR HALL





OMFS WARD











**KLE HOSPITAL** 



KLE BELGAUM CANCER CENTRE

# 4.2.1 DEPARTMENT MUSEUM









## 4.2.1 INSTRUMENTS



#### FIBRE OPTIC LIGHT

DISTRACTION KIT- RED

## CLEFT PALATE SURGERY KIT







ANAESTHETIC MACHINE



BONE PLATING KIT



### GENERAL SURGERY KIT



MINOR SURGERY KIT



ORTHOGNATHIC SURGERY KIT







## IMPLANT SYSTEMS-OSSTEM AND NORIS



OPERATING LOUPE

### CLEFT LIP SURGERY KIT



PIEZO SURGICAL UNIT





TRAUMA SURGICAL KIT

Pur Professor and Head KLE V. K. Institute of Dental Sciences, Belagavi

Principal KLE VK Institute of Dental Sciences Belagavi

· . .

PRINCIPAL KLE V.K. Institute of Dental Sciences Hehru Nagar, BELAGAVI-590010.

JD



# **KAHER** K.L.E. VK INSTITUTE OF DENTAL SCIENCES, BELAGAVI (Constituent unit of KLE academy of Higher Education & Research Deemed

to- be- University u/s 3 of the UGC Act , 1956 )



## **DEPARTMENT OF ORTHODONTICS & DENTOFACIAL**

**ORTHOPAEDICS** 





#### KAHER K.L.E. VK INSTITUTE OF DENTAL SCIENCES, BELAGAVI (Const