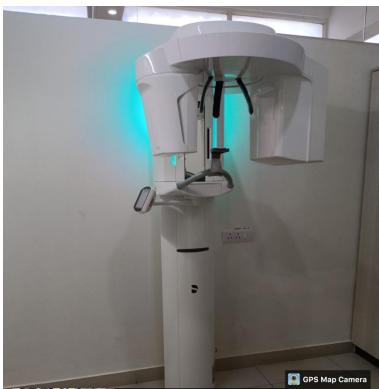

## KLE VK Institute of Dental Sciences Department of Oral Medicine & Radiology Nehru Nagar, Belgaum – 590010

Phone: (0831) 2473777 Extn. 2118, Fax: (0831) 2470640, Website: www.kle\_bgm.edu.in

Cone beam Computed Tomography

Belagavi, Karnataka, India VGJ8+QJW, Nehru Nagar, Belagavi, Karnataka 590010, India Lat 15.881862° Long 74.516773° 30/11/22 04:15 PM GMT +05:30

Dark Room viewer

Nehru Nagar, Belgaum – 590010 Phone: (0831) 2473777 Extn. 2118, Fax: (0831) 2470640, Website: www.kle\_bgm.edu.in