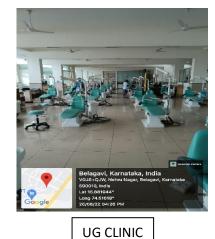

## Average Number of Patients in Last Six Months

| Month                    | September | October | November | December | January | February |
|--------------------------|-----------|---------|----------|----------|---------|----------|
| No. of<br>Patients<br>UG | 676       | 588     | 461      | 623      | 628     | 660      |
| PG                       | 180       | 150     | 90       | 156      | 165     | 170      |
| Total                    | 816       | 738     | 551      | 779      | 793     | 830      |