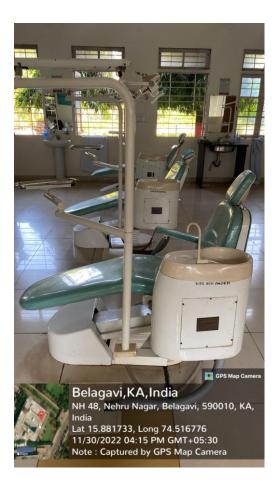

### Dental Chair

Nehru Nagar, Belgaum – 590010

Phone: (0831) 2473777 Extn. 2118, Fax: (0831) 2470640, Website: www.kle\_bgm.edu.in