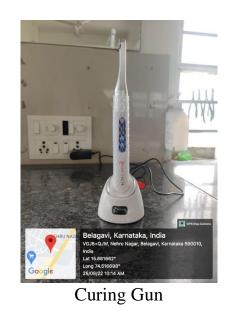

Institute of Dental Sciences, Belagavi

Principal KLE VK Institute of Dental Sciences Belagavi

· . .

PRINCIPAL KLE V.K. Institute of Dental Sciences Hehru Nagar, BELAGAVI-590010.

JD



# **KAHER** K.L.E. VK INSTITUTE OF DENTAL SCIENCES, BELAGAVI (Constituent unit of KLE academy of Higher Education & Research Deemed

to- be- University u/s 3 of the UGC Act , 1956 )



## **DEPARTMENT OF ORTHODONTICS & DENTOFACIAL**

**ORTHOPAEDICS** 





#### KAHER K.L.E. VK INSTITUTE OF DENTAL SCIENCES, BELAGAVI (Constituent unit of KLE academy of Higher Education & Research Deemed

(Constituent unit of KLE academy of Higher Education & Research Deemed to- be- University u/s 3 of the UGC Act , 1956 )



# DEPARTMENT OF ORTHODONTICS & DENTOFACIAL ORTHOPAEDICS



Biostar



Computer with Printer Setup





Dental Chair Unit







# **KAHER** K.L.E. VK INSTITUTE OF DENTAL SCIENCES, BELAGAVI (Constituent unit of KLE academy of Higher Education & Research Deemed

to- be- University u/s 3 of the UGC Act , 1956 )



### **DEPARTMENT OF ORTHODONTICS & DENTOFACIAL**

#### **ORTHOPAEDICS**



X-Ray Viewer

Professor and HOD. Department of orthodontics Professor & Head DEPARTMENT OF ORTHODONTIC KLE VK Institute of Dental Scien: Belagavi - 590 010





### KAHER K.L.E. VK INSTITUTE OF DENTAL SCIENCES, BELAGAVI

(Constituent unit of KLE academy of Higher Education & Research Deemed to- be- University u/s 3 of the UGC Act , 1956 )



# DEPARTMENT OF ORTHODONTICS & DENTOFACIAL ORTHOPAEDICS





# KAHER

K.L.E. VK INSTITUTE OF DENTAL SCIENCES, BELAGAVI

(Constituent unit of KLE academy of Higher Educ