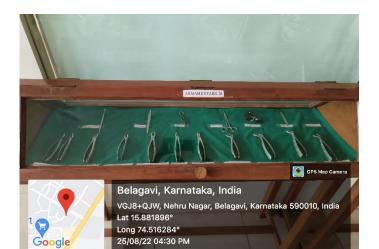

### Biopsy and suturing Kit

Nehru Nagar, Belgaum – 590010 Phone: (0831) 2473777 Extn. 2118, Fax: (0831) 2470640, Website: www.kle\_bgm.edu.in