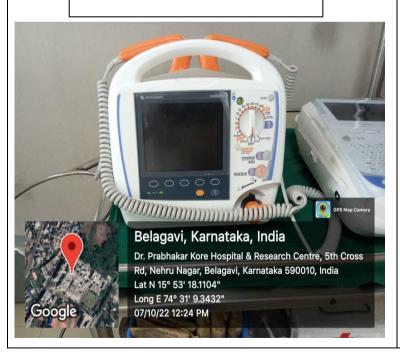

# Anaesthesia Machine BPL

Google

Defibrillator with Paddles

Belagavi, Karnataka, India Dr. Prabhakar Kore Hospital & Research Centre, 5th Cross Rd, Nehru Nagar, Belagavi, Karnataka 590010, India Lat 15.888173° Long 74.519629° 09/12/22 10:47 AM GMT +05:30 GPS Map Ca
 Belagavi, Karnataka, India
 Dr. Prabhakar Kore Hospital & Research Centre, 5th
 Cross Rd, Nehru Nagar, Belagavi, Karnataka 590010,
 India
 Lat 15.888689°
 Long 74.519316°
 14/12/22 03:45 PM GMT +05:30