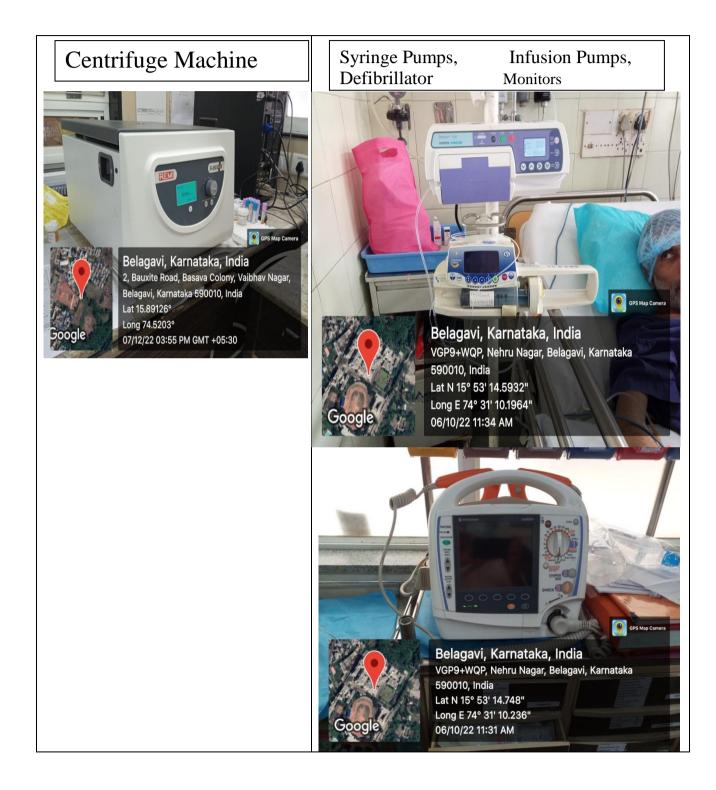

## Jawaharlal Nehru Medical College, Belagavi

Belagavi, Karnataka, India KLE Hospital Shops, Neharu Nagar, Nehru Nagar, Belagavi, Karnataka 590010, India Lat N 15° 53' 18.6432" Long E 74° 31' 12.4284" 06/10/22 01:02 PM