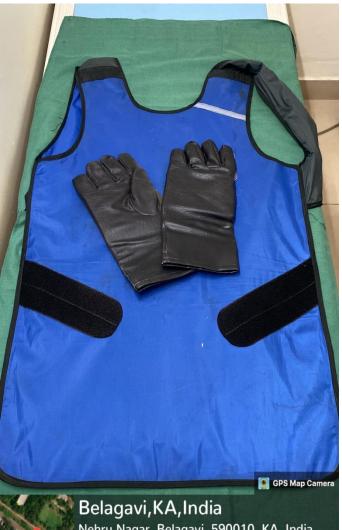

### Lead Appron

Belagavi, KA, India Nehru Nagar, Belagavi, 590010, KA, India Lat 15.881964, Long 74.516856 11/30/2022 04:22 PM GMT+05:30 Note : Captured by GPS Map Camera

Nehru Nagar, Belgaum – 590010 Phone: (0831) 2473777 Extn. 2118, Fax: (0831) 2470640, Website: www.kle\_bgm.edu.in