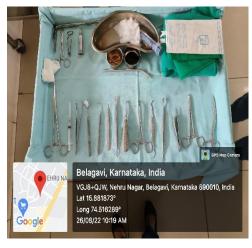

## 4.2.1 INSTRUMENTS

#### FIBRE OPTIC LIGHT

DISTRACTION KIT- RED

## CLEFT PALATE SURGERY KIT

ANAESTHETIC MACHINE

BONE PLATING KIT

### GENERAL SURGERY KIT

MINOR SURGERY KIT

ORTHOGNATHIC SURGERY KIT

## IMPLANT SYSTEMS-OSSTEM AND NORIS

OPERATING LOUPE

### CLEFT LIP SURGERY KIT

PIEZO SURGICAL UNIT

TRAUMA SURGICAL KIT

Pur Professor and Head KLE V. K. Institute of Dental Sciences, Belagavi

Principal KLE VK Institute of Dental Sciences Belagavi

· . .

PRINCIPAL KLE V.K. Institute of Dental Sciences Hehru Nagar, BELAGAVI-590010.