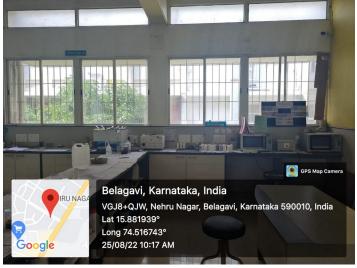

## SPECIALITY DEPARTMENT INFRA STRUCTURE DETAILS:

Constructed Area for P.G. Study (Applicable for one unit)

| Facility                    | Area (sq.ft.) | Available | Not Available |  |
|-----------------------------|---------------|-----------|---------------|--|
| Faculty Rooms               | 314           | Available |               |  |
| Clinics                     | 2491          | Available |               |  |
| Health Education Room       | 536           | Available |               |  |
| Seminar Room                | 519           | Available |               |  |
| Department Library          | 217           | Available |               |  |
| PG Common Room              | 752           | Available |               |  |
| Tobacco Cessation Clinic    | 173           | Available |               |  |
| Patient Waiting Room        | 130           | Available |               |  |
| Total Area<br>(2000 sq.ft.) | 5132          | Available |               |  |