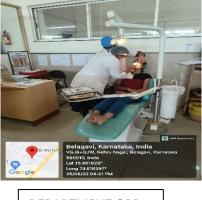

## K L E VISHWANATH KATTI INSTITUTE OF DENTAL SCIENCES, BELAGAVI (Constituent college of K.L.E.(Deemed-to-be,)

J.N.M.C. Campus, Nehru Nagar Belagavi -590010 Karnataka, India. PUBLIC HEALTH DENTISTRY

1 34822 de Principal **KLE VKIDS**, Belagavi Prof and Head PRINCIPAL KLE V.K. Institute of Dental Sciences Nehru Nagar, BELAGAVI-590010