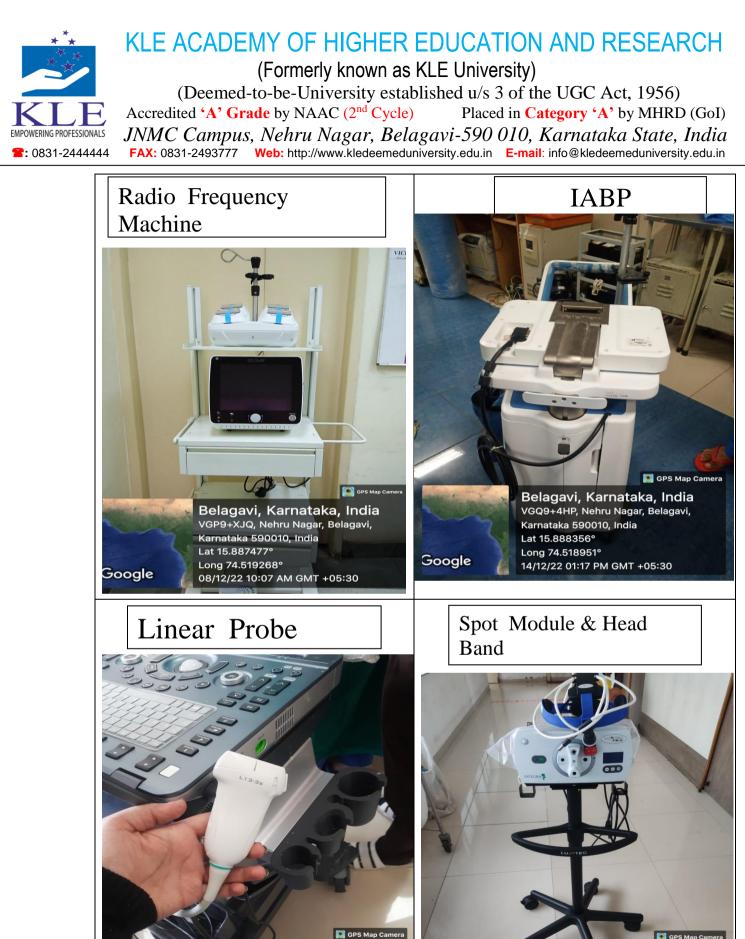

## KLE ACADEMY OF HIGHER EDUCATION AND RESEARCH

(Formerly known as KLE University)

(Deemed-to-be-University established u/s 3 of the UGC Act, 1956) Accredited 'A' Grade by NAAC (2<sup>nd</sup> Cycle) Placed in Category 'A' by MHRD (GoI) JNMC Campus, Nehru Nagar, Belagavi-590 010, Karnataka State, India FAX: 0831-2493777 Web: http://www.kledeemeduniversity.edu.in E-mail: info@kledeemeduniversity.edu.in