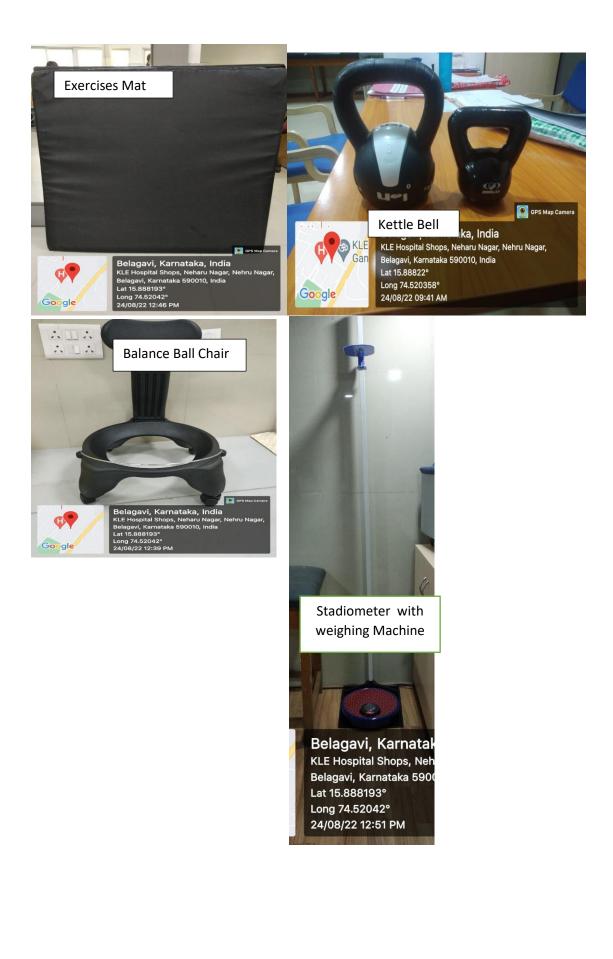

## Jawaharlal Nehru Medical College, Belagavi

Belagavi, Karnataka, India KLE Hospital Shops, Neharu Nagar, Nehru Nagar, Belagavi, Karnataka 590010, India Lat N 15° 53' 18.6432" Long E 74° 31' 12.4284" 06/10/22 01:02 PM