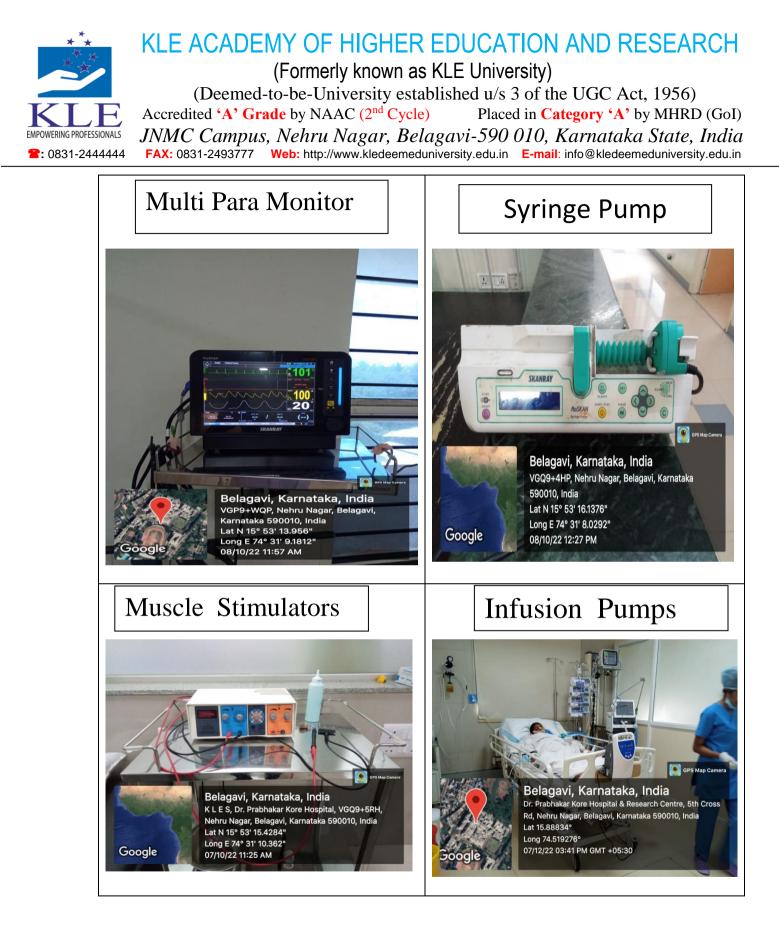

## KLE ACADEMY OF HIGHER EDUCATION AND RESEARCH

(Deemed-to-be-University established u/s 3 of the UGC Act, 1956) Placed in Category 'A' by MHRD (GoI) JNMC Campus, Nehru Nagar, Belagavi-590 010, Karnataka State, India FAX: 0831-2493777 Web: http://www.kledeemeduniversity.edu.in E-mail: info@kledeemeduniversity.edu.in