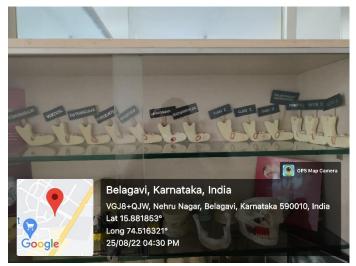

### Dental Anatomy Museum

haka

Dr Alka Kale MDS, Ph.D Principal, KLE VK IDS

PG Section

Forensic Odontology Museum

Dr Punnya Angadi MDS, Ph.D Professor and Head

Dr Alka Kale MDS, Ph.D Principal, KLE VK Institute of Dental Sciences