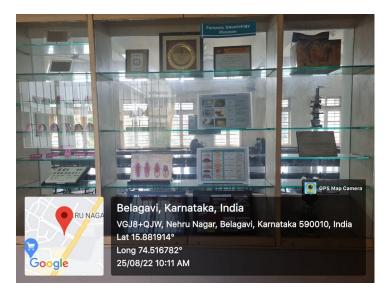

### Dental Anatomy Museum

haka

Dr Alka Kale MDS, Ph.D Principal, KLE VK IDS

PG Section

Forensic Odontology Museum

Dr Punnya Angadi MDS, Ph.D Professor and Head

Dr Alka Kale MDS, Ph.D Principal, KLE VK Institute of Dental Sciences