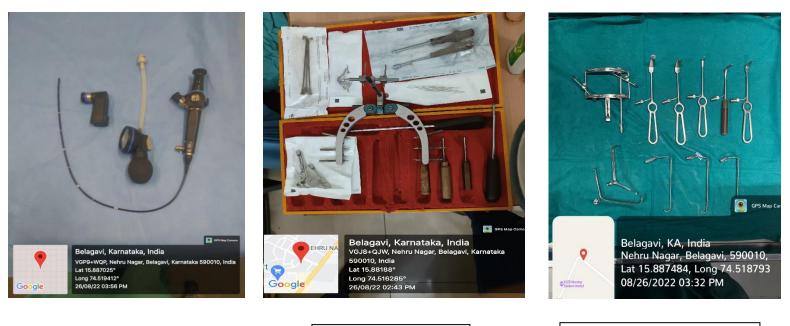

## 4.2.1 INSTRUMENTS

#### FIBRE OPTIC LIGHT

DISTRACTION KIT- RED

## CLEFT PALATE SURGERY KIT

ANAESTHETIC MACHINE

BONE PLATING KIT

### GENERAL SURGERY KIT

MINOR SURGERY KIT

ORTHOGNATHIC SURGERY KIT

## IMPLANT SYSTEMS-OSSTEM AND NORIS

OPERATING LOUPE

### CLEFT LIP SURGERY KIT

PIEZO SURGICAL UNIT

TRAUMA SURGICAL KIT

Pur Professor and Head KLE V. K. Institute of Dental Sciences, Belagavi

Principal KLE VK Institute of Dental Sciences Belagavi

· . .

PRINCIPAL KLE V.K. Institute of Dental Sciences Hehru Nagar, BELAGAVI-590010.