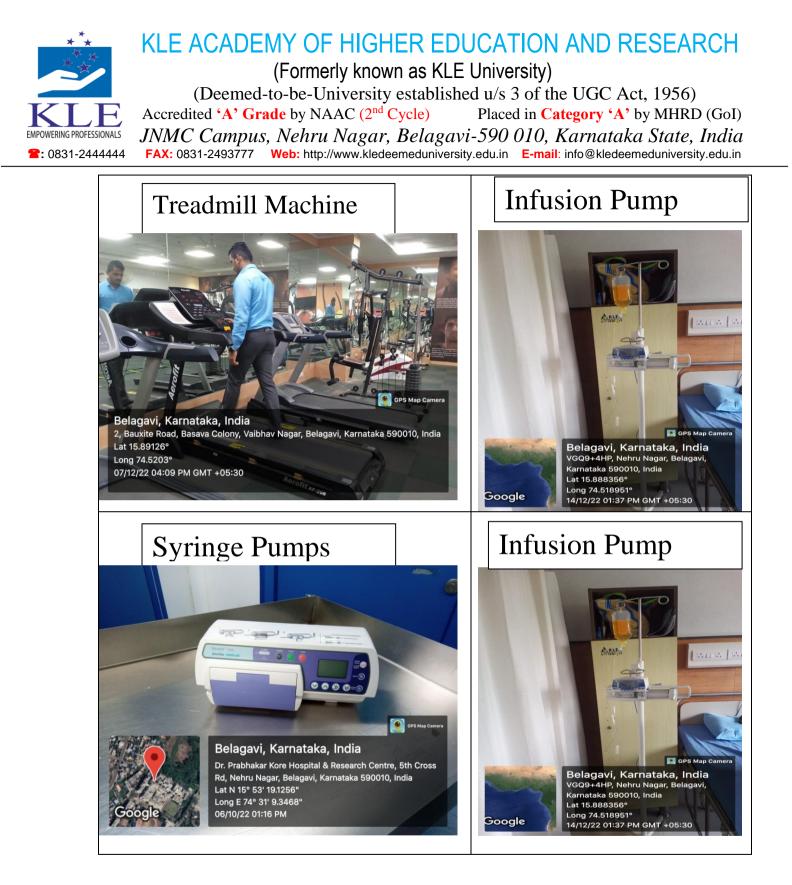

## Jawaharlal Nehru Medical College, Belagavi

Belagavi, Karnataka, India KLE Hospital Shops, Neharu Nagar, Nehru Nagar, Belagavi, Karnataka 590010, India Lat N 15° 53' 18.6432" Long E 74° 31' 12.4284" 06/10/22 01:02 PM