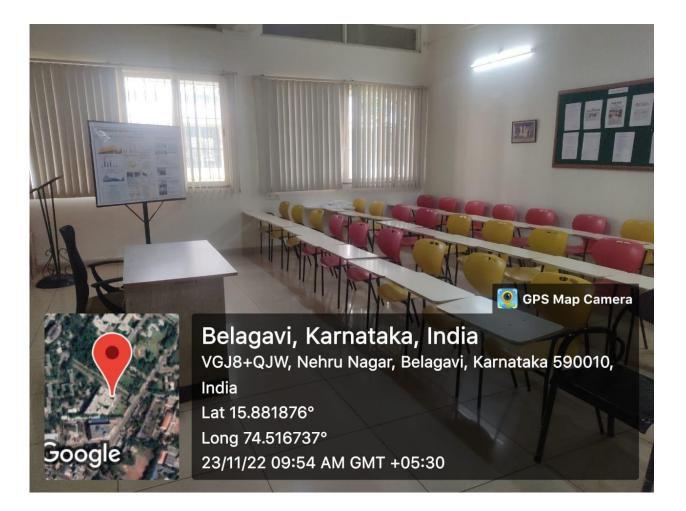

## K L E VISHWANATH KATTI INSTITUTE OF DENTAL SCIENCES, BELAGAVI (Constituent college of K.L.E.(Deemed-to-be,) J.N.M.C. Campus, Nehru Nagar Belagavi -590010 Karnataka, India. PUBLIC HEALTH DENTISTRY

## SPECIALITY DEPARTMENT INFRA STRUCTURE DETAILS:

Constructed Area for P.G. Study (Applicable for one unit)

| Facility                    | Area (sq.ft.) | Available | Not Available |  |
|-----------------------------|---------------|-----------|---------------|--|
| Faculty Rooms               | 314           | Available |               |  |
| Clinics                     | 2491          | Available |               |  |
| Health Education Room       | 536           | Available |               |  |
| Seminar Room                | 519           | Available |               |  |
| Department Library          | 217           | Available |               |  |
| PG Common Room              | 752           | Available |               |  |
| Tobacco Cessation Clinic    | 173           | Available |               |  |
| Patient Waiting Room        | 130           | Available |               |  |
| Total Area<br>(2000 sq.ft.) | 5132          | Available |               |  |