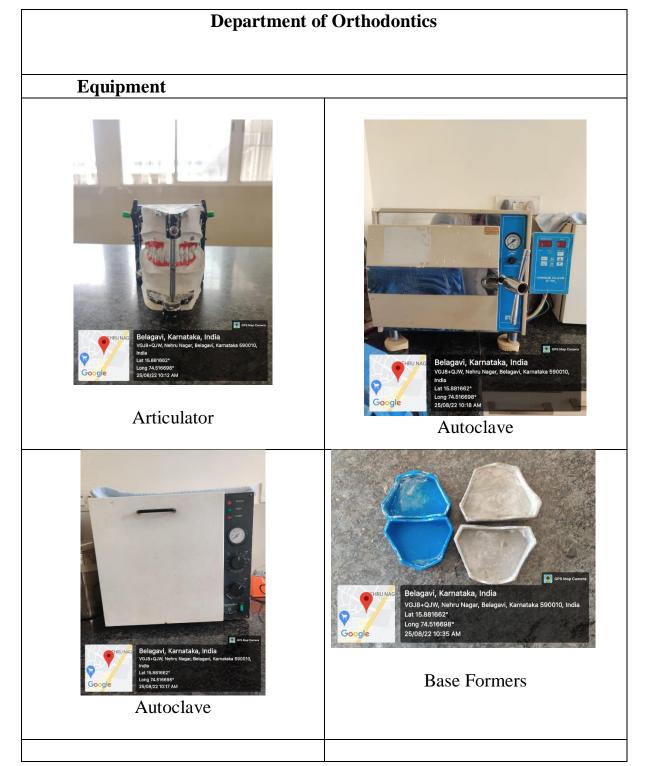

## **DEPARTMENT OF ORTHODONTICS & DENTOFACIAL**

**ORTHOPAEDICS** 

# DEPARTMENT OF ORTHODONTICS & DENTOFACIAL ORTHOPAEDICS

Biostar

Computer with Printer Setup

Dental Chair Unit