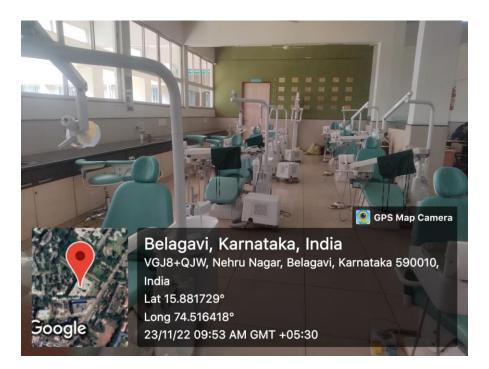

### Dental Anatomy Museum

haka

Dr Alka Kale MDS, Ph.D Principal, KLE VK IDS

PG Section

Forensic Odontology Museum

Dr Punnya Angadi MDS, Ph.D Professor and Head

Dr Alka Kale MDS, Ph.D Principal, KLE VK Institute of Dental Sciences