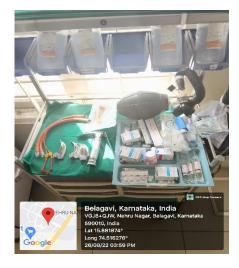

# Anaesthesia Machine BPL

Google

Defibrillator with Paddles

Belagavi, Karnataka, India Dr. Prabhakar Kore Hospital & Research Centre, 5th Cross Rd, Nehru Nagar, Belagavi, Karnataka 590010, India Lat 15.888173° Long 74.519629° 09/12/22 10:47 AM GMT +05:30 GPS Map Ca
 Belagavi, Karnataka, India
 Dr. Prabhakar Kore Hospital & Research Centre, 5th
 Cross Rd, Nehru Nagar, Belagavi, Karnataka 590010,
 India
 Lat 15.888689°
 Long 74.519316°
 14/12/22 03:45 PM GMT +05:30