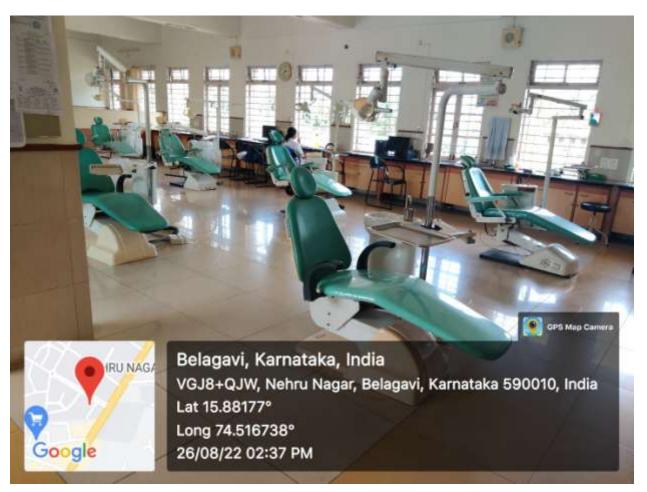

# **Department of Periodontics**

(A Constituent unit of KLE Academy of Higher Education & ResearchDeemed-to-be-Universityu/s3oftheUGCAct,1956)

NehruNagar, Belagavi-590010INDIA