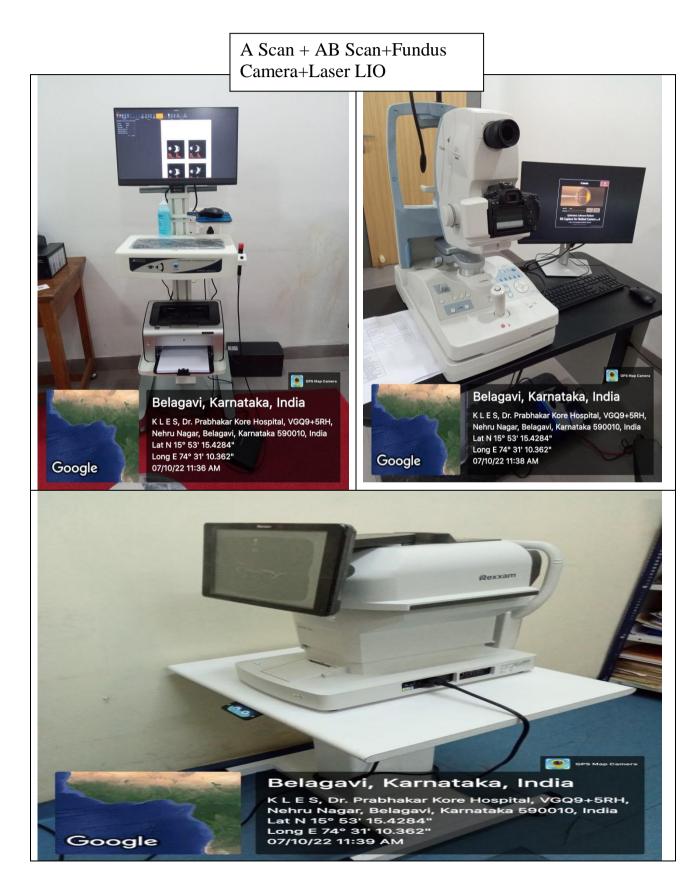

## KLE ACADEMY OF HIGHER EDUCATION AND RESEARCH

(Deemed-to-be-University established u/s 3 of the UGC Act, 1956) Placed in Category 'A' by MHRD (GoI) JNMC Campus, Nehru Nagar, Belagavi-590 010, Karnataka State, India FAX: 0831-2493777 Web: http://www.kledeemeduniversity.edu.in E-mail: info@kledeemeduniversity.edu.in