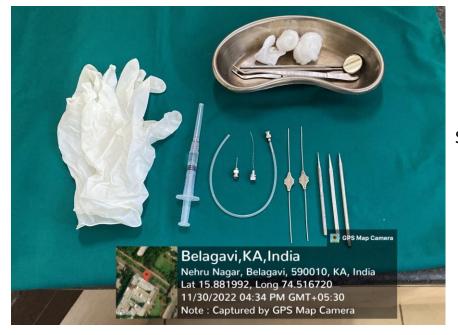

### Biopsy and suturing Kit

Nehru Nagar, Belgaum – 590010 Phone: (0831) 2473777 Extn. 2118, Fax: (0831) 2470640, Website: www.kle\_bgm.edu.in

### Dark Room for Proceeing of radiography

Needle

burner

GPS Map Camera