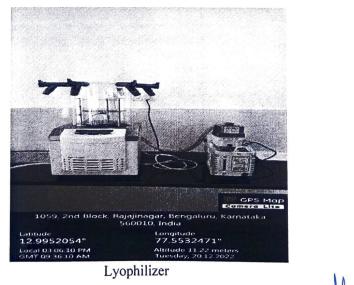

credited by NAAC, NBA – AICTE, PCI New Delhi) P.B.No. 1062, 2<sup>nd</sup> Block, Rajajinagar, Bengaluru - 560 010, Karnataka, India.

### 4.1.1 List of Equipment-2022

| Name of the Department-Pharmacy |                       |                                                 |          |
|---------------------------------|-----------------------|-------------------------------------------------|----------|
| SI.No                           | Name of the Equipment | Number as required by<br>the regulatory council | Existing |
| 1                               | Biochemistry analyzer | 1                                               | 1        |
| 2                               | Centrifuge            | 1                                               | 1        |



Biochemistry analyzer





Principau.

ELLE College of Phanmace Bengaburu-560 010

















# KLE Institute of Nursing Sciences, Belagavi- Computers

KLE Institute of Nursing Sciences, Belagavi- Lab Articles (Dept. of Medical Surgical Nursing)



## KLE Institute of Nursing Sciences, Belagavi- Adult QCPR



# KLE Institute of Nursing Sciences, Belagavi – Lab articles (Dept. of Nursing foundations)



# KLE Institute of Nursing Sciences, Belagavi- IV Arm