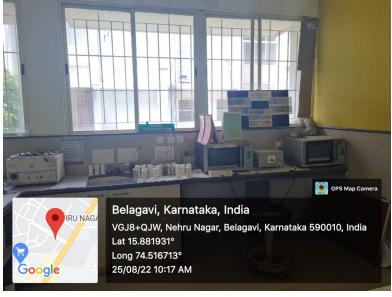

## SPECIALITY DEPARTMENT INFRA STRUCTURE DETAILS:

Constructed Area for P.G. Study (Applicable for one unit)

| Facility                    | Area (sq.ft.) | Available | Not Available |  |
|-----------------------------|---------------|-----------|---------------|--|
| Faculty Rooms               | 314           | Available |               |  |
| Clinics                     | 2491          | Available |               |  |
| Health Education Room       | 536           | Available |               |  |
| Seminar Room                | 519           | Available |               |  |
| Department Library          | 217           | Available |               |  |
| PG Common Room              | 752           | Available |               |  |
| Tobacco Cessation Clinic    | 173           | Available |               |  |
| Patient Waiting Room        | 130           | Available |               |  |
| Total Area<br>(2000 sq.ft.) | 5132          | Available |               |  |