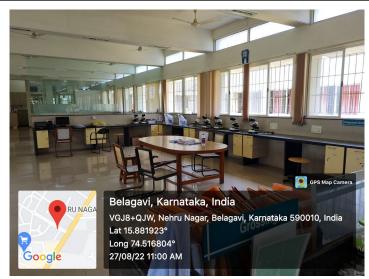

nya Angadi MDS, Ph.D Professor and Head

Dr Alka Kale MDS, Ph.D Principal, KLE VK Institute of Dental Sciences







### Dental Anatomy Museum





haka

Dr Alka Kale MDS, Ph.D Principal, KLE VK IDS







PG Section



Forensic Odontology Museum



Dr Punnya Angadi MDS, Ph.D Professor and Head

Dr Alka Kale MDS, Ph.D Principal, KLE VK Institute of Dental Sciences







#### Histopathology Laboratory



### Immunohistochemistry Laboratory



Dr Punnýa Angadi <sub>MDS, Ph.D</sub> Professor and Head

Dr Alka Kale MDS, Ph.D Principal, KLE VK Institute of Dental Sciences







#### Department Library



### Microbiology Laboratory



Dr Punnýa Angadi MDS, Ph.D Professor and Head

Makale

Dr Alka Kale MDS, Ph.D Principal, KLE VK Institute of Dental Sciences

**Postgraduate Section** 









#### **Reporting Room**



Dr Punnya Angadi MDS, Ph.D Professor and Head

Maka

Dr Alka Kale MDS, Ph.D Principal, KLE VK Institute of Dental Sciences









# K L E VISHWANATH KATTI INSTITUTE OF DENTAL SCIENCES



(Constituent College of K.L.E. University, Belgaum) J.N.M.C. Campus, Nehru Nagar, Belgaum-590 010, Karnataka, India

Department of Oral & Maxillofacial Surgery

0831-2470362
 FAX: 0831-2470640

Web: http://www.kledental-bgm.edu.in E-mail: <u>kleomfs@gmail.com</u>



#### 4.1.1 INFRASTRUCTURE



DEPARTMENT OPD



ICU



MAJOR OT



MINOR OT







HOSPITAL OPD 2







POST OP RECOVERY



Relagavi, Karnataka, India
 Belagavi, Karnataka, Indi

DEPARTMENT SEMINAR HALL





OMFS WARD











**KLE HOSPITAL** 



KLE BELGAUM CANCER CENTRE

# 4.2.1 DEPARTMENT MUSEUM









##