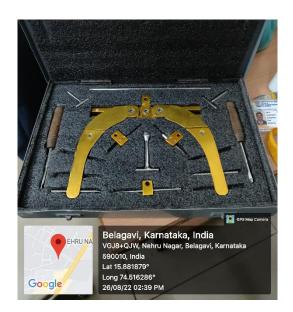

DS, Ph.D Principal, KLE VK Institute of Dental Sciences









# K L E VISHWANATH KATTI INSTITUTE OF DENTAL SCIENCES



(Constituent College of K.L.E. University, Belgaum) J.N.M.C. Campus, Nehru Nagar, Belgaum-590 010, Karnataka, India

Department of Oral & Maxillofacial Surgery

0831-2470362
 FAX: 0831-2470640

Web: http://www.kledental-bgm.edu.in E-mail: <u>kleomfs@gmail.com</u>



#### 4.1.1 INFRASTRUCTURE



DEPARTMENT OPD



ICU



MAJOR OT



MINOR OT







HOSPITAL OPD 2







POST OP RECOVERY



Relagavi, Karnataka, India
 Belagavi, Karnataka, Indi

DEPARTMENT SEMINAR HALL





OMFS WARD











**KLE HOSPITAL** 



KLE BELGAUM CANCER CENTRE

# 4.2.1 DEPARTMENT MUSEUM









## 4.2.1 INSTRUMENTS



#### FIBRE OPTIC LIGHT

DISTRACTION KIT- RED

## CLEFT PALATE SURGERY KIT







ANAESTHETIC MACHINE



BONE PLATING KIT



### GENERAL SURGERY KIT



MINOR SURGERY KIT



ORTHOGNATHIC SURGERY KIT







## IMPLANT SYSTEMS-OSSTEM AND NORIS



OPERATING LOUPE

### CLEFT LIP SURGERY KIT



PIEZO SURGICAL UNIT





TRAUMA SURGICAL KIT

Pur Professor and Head KLE V. K. Institute of Dental Sciences, Belagavi

Principal KLE VK Institute of Dental Sciences Belagavi

· . .

PRINCIPAL KLE V.K. Institute of Dental Sciences Hehru Nagar, BELAGAVI-590010.

JD



# **KAHER** K.L.E. VK INSTITUTE OF DENTAL SCIENCES, BELAGAVI (Constituent unit of KLE academy of Higher Education & Research Deemed

to- be- University u/s 3 of the UGC Act , 1956 )



## **DEPARTMENT OF ORTHODONTICS & DENTOFACIAL**

**ORTHOPAEDICS** 





#### KAHER K.L.E. VK INSTITUTE OF DENTAL SCIENCES, BELAGAVI (C