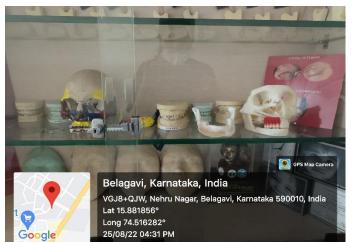

### Dental Anatomy Museum

haka

Dr Alka Kale MDS, Ph.D Principal, KLE VK IDS

PG Section

Forensic Odontology Museum

Dr Punnya Angadi MDS, Ph.D Professor and Head

Dr Alka Kale MDS, Ph.D Principal, KLE VK Institute of Dental Sciences