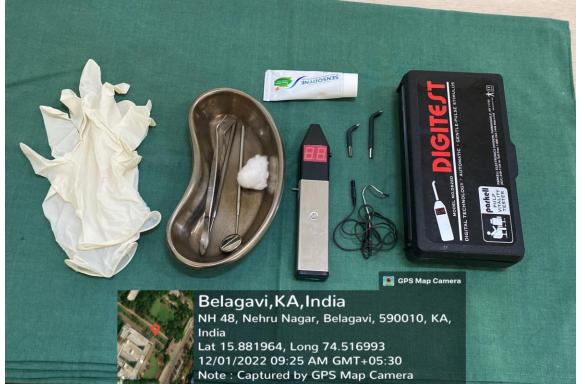

### Intra Oral Radiography Unit

Electric pulp Tester

Nehru Nagar, Belgaum – 590010 Phone: (0831) 2473777 Extn. 2118, Fax: (0831) 2470640, Website: www.kle\_bgm.edu.in