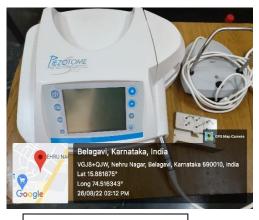

### CLEFT LIP SURGERY KIT

PIEZO SURGICAL UNIT

TRAUMA SURGICAL KIT

Pur Professor and Head KLE V. K. Institute of Dental Sciences, Belagavi

Principal KLE VK Institute of Dental Sciences Belagavi

· . .

PRINCIPAL KLE V.K. Institute of Dental Sciences Hehru Nagar, BELAGAVI-590010.