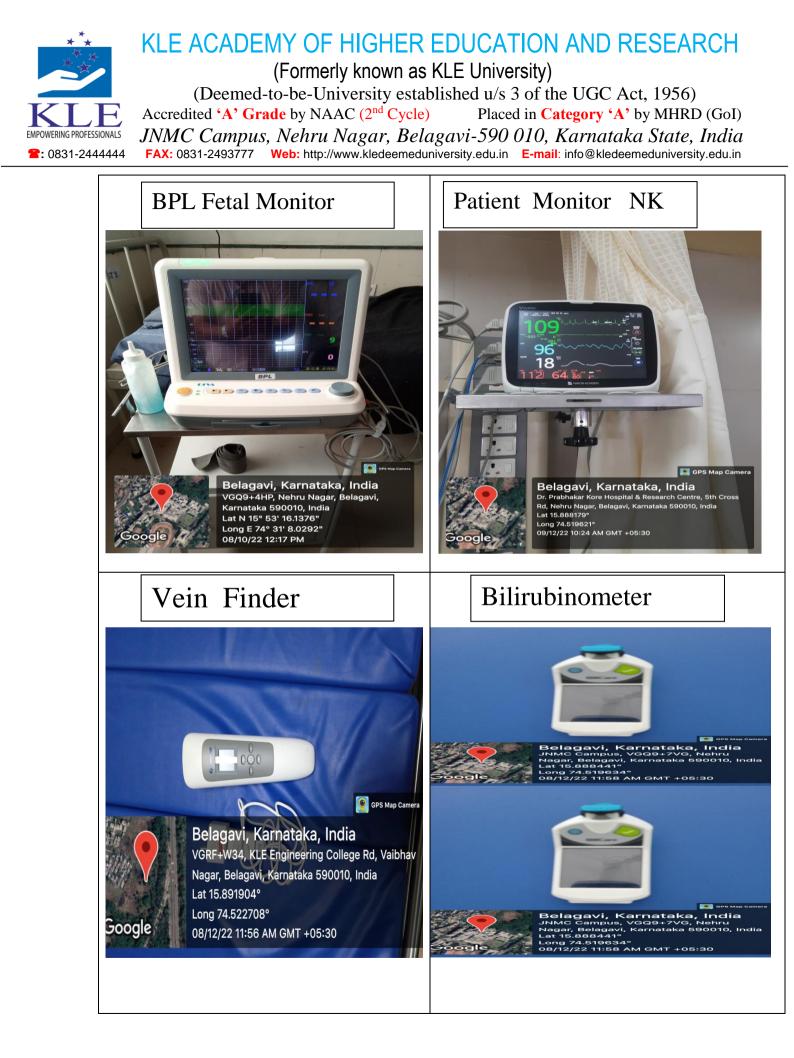

# KLE ACADEMY OF HIGHER EDUCATION AND RESEARCH

(Formerly known as KLE University)

(Deemed-to-be-University established u/s 3 of the UGC Act, 1956) Accredited 'A' Grade by NAAC (2<sup>nd</sup> Cycle) Placed in Category 'A' by MHRD (GoI) JNMC Campus, Nehru Nagar, Belagavi-590 010, Karnataka State, India FAX: 0831-2493777 Web: http://www.kledeemeduniversity.edu.in E-mail: info@kledeemeduniversity.edu.in