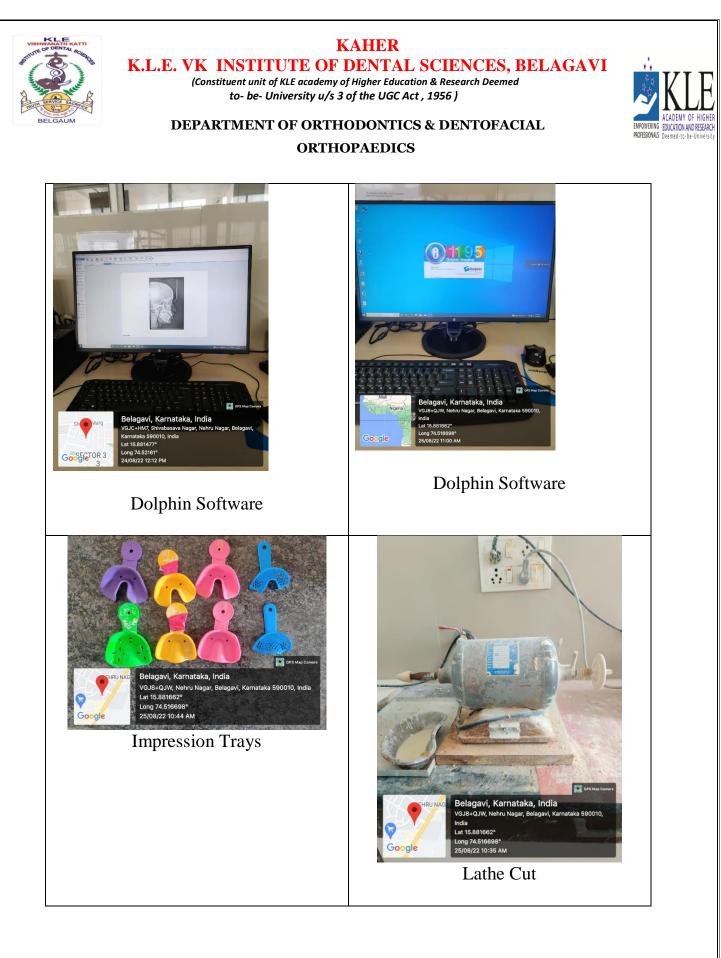

#### **ORTHOPAEDICS**

X-Ray Viewer

Professor and HOD. Department of orthodontics Professor & Head DEPARTMENT OF ORTHODONTIC KLE VK Institute of Dental Scien: Belagavi - 590 010