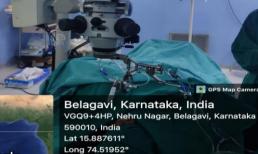

# Anaesthesia Machine BPL

Google

Defibrillator with Paddles

Belagavi, Karnataka, India Dr. Prabhakar Kore Hospital & Research Centre, 5th Cross Rd, Nehru Nagar, Belagavi, Karnataka 590010, India Lat 15.888173° Long 74.519629° 09/12/22 10:47 AM GMT +05:30 GPS Map Ca
 Belagavi, Karnataka, India
 Dr. Prabhakar Kore Hospital & Research Centre, 5th
 Cross Rd, Nehru Nagar, Belagavi, Karnataka 590010,
 India
 Lat 15.888689°
 Long 74.519316°
 14/12/22 03:45 PM GMT +05:30