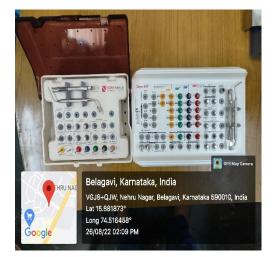

Constituent College of K.L.E. University, Belgaum) J.N.M.C. Campus, Nehru Nagar, Belgaum-590 010, Karnataka, India

Department of Oral & Maxillofacial Surgery

0831-2470362
 FAX: 0831-2470640

Web: http://www.kledental-bgm.edu.in E-mail: <u>kleomfs@gmail.com</u>



#### 4.1.1 INFRASTRUCTURE



DEPARTMENT OPD



ICU



MAJOR OT



MINOR OT







HOSPITAL OPD 2







POST OP RECOVERY



Relagavi, Karnataka, India
 Belagavi, Karnataka, Indi

DEPARTMENT SEMINAR HALL





OMFS WARD











**KLE HOSPITAL** 



KLE BELGAUM CANCER CENTRE

# 4.2.1 DEPARTMENT MUSEUM









## 4.2.1 INSTRUMENTS



#### FIBRE OPTIC LIGHT

DISTRACTION KIT- RED

## CLEFT PALATE SURGERY KIT







ANAESTHETIC MACHINE



BONE PLATING KIT



### GENERAL SURGERY KIT



MINOR SURGERY KIT



ORTHOGNATHIC SURGERY KIT







## IMPLANT SYSTEMS-OSSTEM AND NORIS



OPERATING LOUPE

### CLEFT LIP SURGERY KIT



PIEZO SURGICAL UNIT





TRAUMA SURGICAL KIT

Pur Professor and Head KLE V. K. Institute of Dental Sciences, Belagavi

Principal KLE VK Institute of Dental Sciences Belagavi

· . .

PRINCIPAL KLE V.K. Institute of Dental Sciences Hehru Nagar, BELAGAVI-590010.

JD



# **KAHER** K.L.E. VK INSTITUTE OF DENTAL SCIENCES, BELAGAVI (Constituent unit of KLE academy of Higher Education & Research Deemed

to- be- University u/s 3 of the UGC Act , 1956 )



## **DEPARTMENT OF ORTHODONTICS & DENTOFACIAL**

**ORTHOPAEDICS** 





#### KAHER K.L.E. VK INSTITUTE OF DENTAL SCIENCES, BELAGAVI (Constituent unit of KLE academy of Higher Education & Research Deemed

(Constituent unit of KLE academy of Higher Education