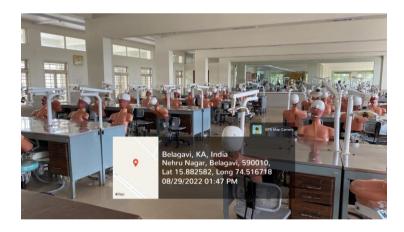

## SPECIALITY DEPARTMENT INFRA STRUCTURE DETAILS:

Constructed Area for P.G. Study (Applicable for one unit)

| Facility                    | Area (sq.ft.) | Available | Not Available |  |
|-----------------------------|---------------|-----------|---------------|--|
| Faculty Rooms               | 314           | Available |               |  |
| Clinics                     | 2491          | Available |               |  |
| Health Education Room       | 536           | Available |               |  |
| Seminar Room                | 519           | Available |               |  |
| Department Library          | 217           | Available |               |  |
| PG Common Room              | 752           | Available |               |  |
| Tobacco Cessation Clinic    | 173           | Available |               |  |
| Patient Waiting Room        | 130           | Available |               |  |
| Total Area<br>(2000 sq.ft.) | 5132          | Available |               |  |