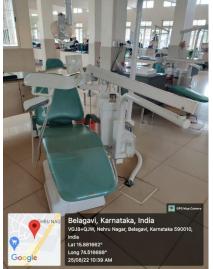

# DEPARTMENT OF ORTHODONTICS & DENTOFACIAL ORTHOPAEDICS

Biostar

Computer with Printer Setup

Dental Chair Unit