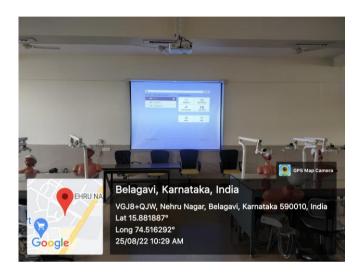

## SPECIALITY DEPARTMENT INFRA STRUCTURE DETAILS:

Constructed Area for P.G. Study (Applicable for one unit)

| Facility                    | Area (sq.ft.) | Available | Not Available |  |
|-----------------------------|---------------|-----------|---------------|--|
| Faculty Rooms               | 314           | Available |               |  |
| Clinics                     | 2491          | Available |               |  |
| Health Education Room       | 536           | Available |               |  |
| Seminar Room                | 519           | Available |               |  |
| Department Library          | 217           | Available |               |  |
| PG Common Room              | 752           | Available |               |  |
| Tobacco Cessation Clinic    | 173           | Available |               |  |
| Patient Waiting Room        | 130           | Available |               |  |
| Total Area<br>(2000 sq.ft.) | 5132          | Available |               |  |