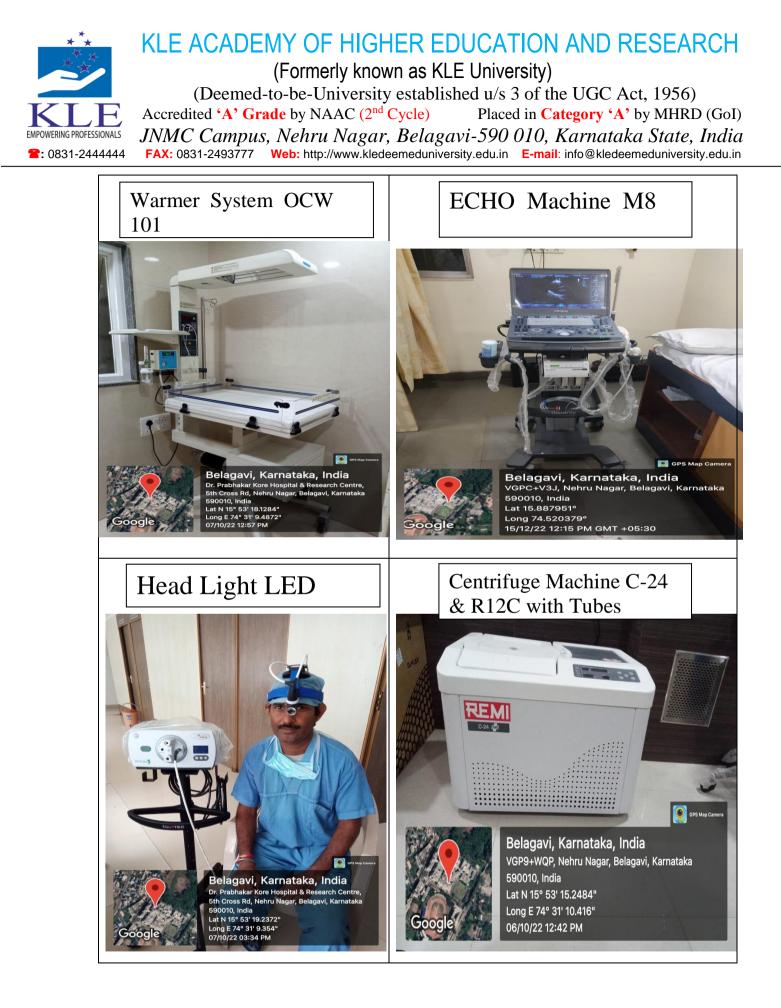

## Jawaharlal Nehru Medical College, Belagavi









Belagavi, Karnataka, India KLE Hospital Shops, Neharu Nagar, Nehru Nagar, Belagavi, Karnataka 590010, India Lat N 15° 53' 18.6432" Long E 74° 31' 12.4284" 06/10/22 01:02 PM

Machine

Hires Lens for BIOM



15/12/22 11:17 AM GMT +05:30

# Anaesthesia Machine BPL

Google



Defibrillator with Paddles

























Belagavi, Karnataka, India Dr. Prabhakar Kore Hospital & Research Centre, 5th Cross Rd, Nehru Nagar, Belagavi, Karnataka 590010, India Lat 15.888173° Long 74.519629° 09/12/22 10:47 AM GMT +05:30 GPS Map Ca
 Belagavi, Karnataka, India
 Dr. Prabhakar Kore Hospital & Research Centre, 5th
 Cross Rd, Nehru Nagar, Belagavi, Karnataka 590010,
 India
 Lat 15.888689°
 Long 74.519316°
 14/12/22 03:45 PM GMT +05:30























## KLE ACADEMY OF HIGHER EDUCATION AND RESEARCH

(Deemed-to-be-University established u/s 3 of the UGC Act, 1956) Placed in Category 'A' by MHRD (GoI) JNMC Campus, Nehru Nagar, Belagavi-590 010, Karnataka State, India FAX: 0831-2493777 Web: http://www.kledeemeduniversity.edu.in E-mail: info@kledeemeduniversity.edu.in





## K L E VISHWANATH KATTI