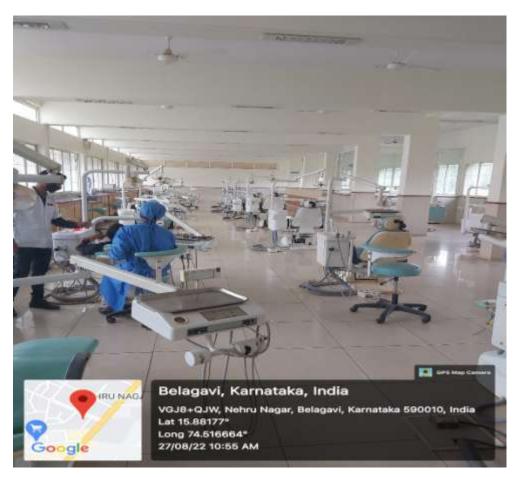

# **Department of Periodontics**

(A Constituent unit of KLE Academy of Higher Education & ResearchDeemed-to-be-Universityu/s3oftheUGCAct,1956)

NehruNagar, Belagavi-590010INDIA