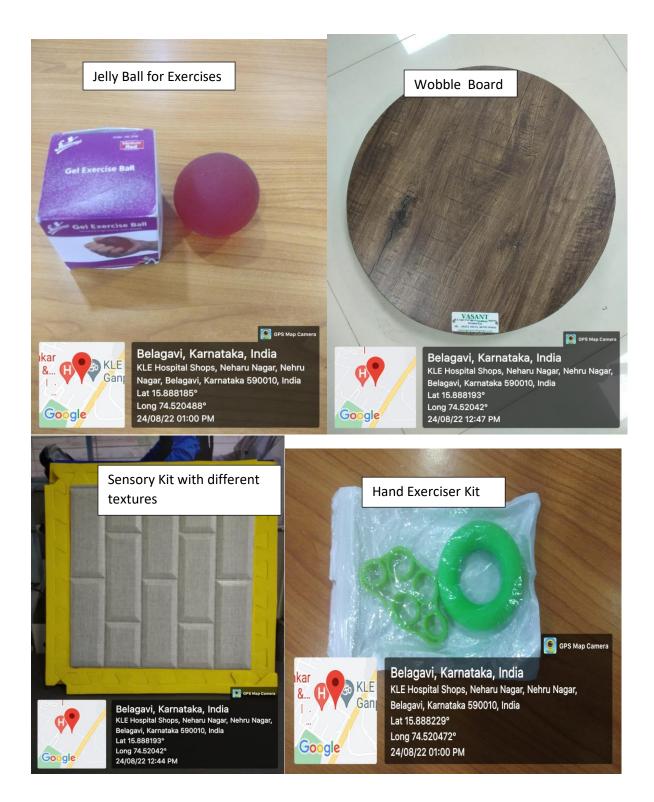

## Jawaharlal Nehru Medical College, Belagavi

Belagavi, Karnataka, India KLE Hospital Shops, Neharu Nagar, Nehru Nagar, Belagavi, Karnataka 590010, India Lat N 15° 53' 18.6432" Long E 74° 31' 12.4284" 06/10/22 01:02 PM