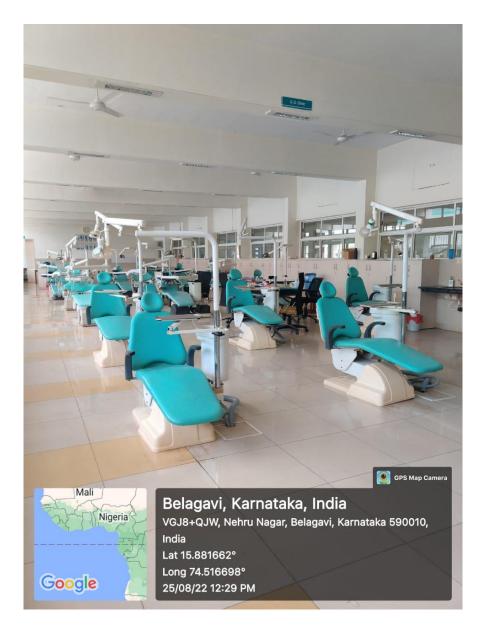

## SPECIALITY DEPARTMENT INFRA STRUCTURE DETAILS:

Constructed Area for P.G. Study (Applicable for one unit)

| Facility                    | Area (sq.ft.) | Available | Not Available |  |
|-----------------------------|---------------|-----------|---------------|--|
| Faculty Rooms               | 314           | Available |               |  |
| Clinics                     | 2491          | Available |               |  |
| Health Education Room       | 536           | Available |               |  |
| Seminar Room                | 519           | Available |               |  |
| Department Library          | 217           | Available |               |  |
| PG Common Room              | 752           | Available |               |  |
| Tobacco Cessation Clinic    | 173           | Available |               |  |
| Patient Waiting Room        | 130           | Available |               |  |
| Total Area<br>(2000 sq.ft.) | 5132          | Available |               |  |