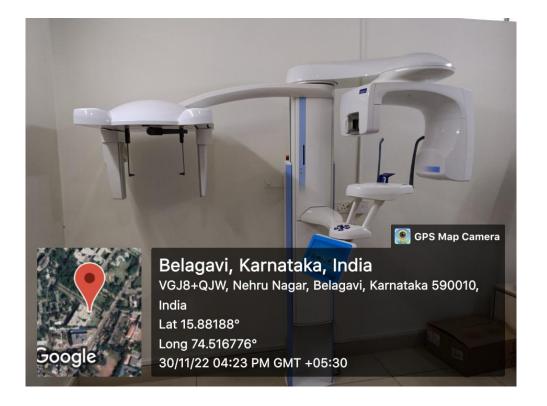

## KLE VK Institute of Dental Sciences Department of Oral Medicine & Radiology Nehru Nagar, Belgaum – 590010

Phone: (0831) 2473777 Extn. 2118, Fax: (0831) 2470640, Website: www.kle\_bgm.edu.in

Cone beam Computed Tomography