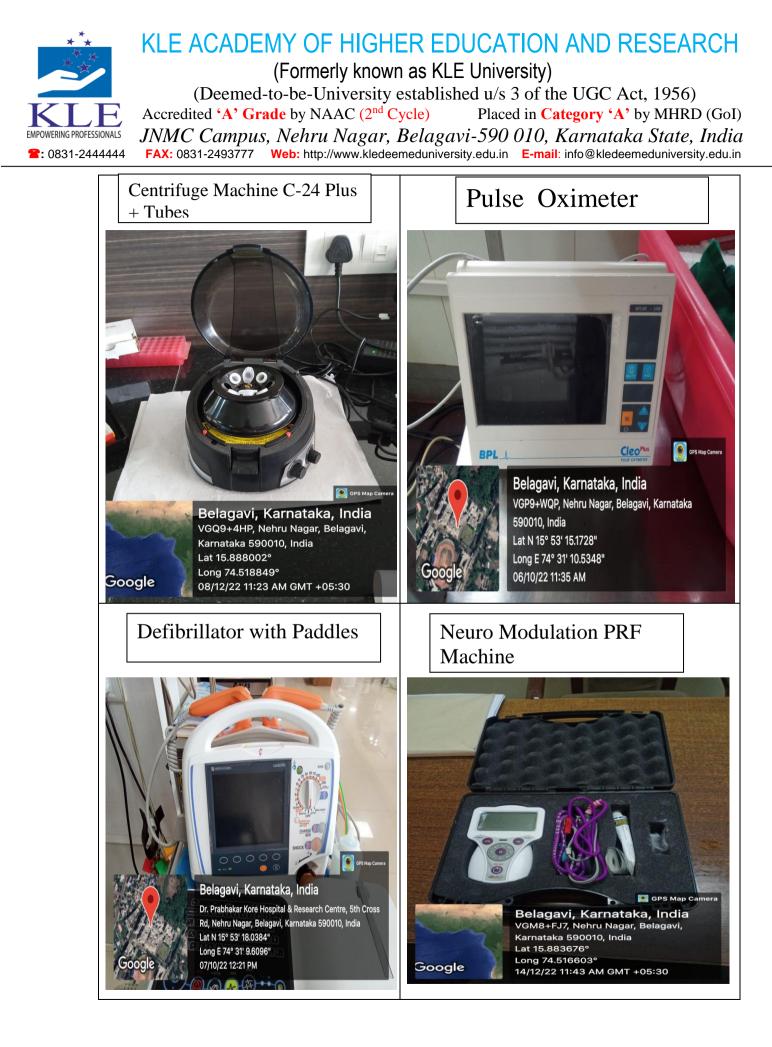

# Anaesthesia Machine BPL

Google

Defibrillator with Paddles

Belagavi, Karnataka, India Dr. Prabhakar Kore Hospital & Research Centre, 5th Cross Rd, Nehru Nagar, Belagavi, Karnataka 590010, India Lat 15.888173° Long 74.519629° 09/12/22 10:47 AM GMT +05:30 GPS Map Ca
 Belagavi, Karnataka, India
 Dr. Prabhakar Kore Hospital & Research Centre, 5th
 Cross Rd, Nehru Nagar, Belagavi, Karnataka 590010,
 India
 Lat 15.888689°
 Long 74.519316°
 14/12/22 03:45 PM GMT +05:30