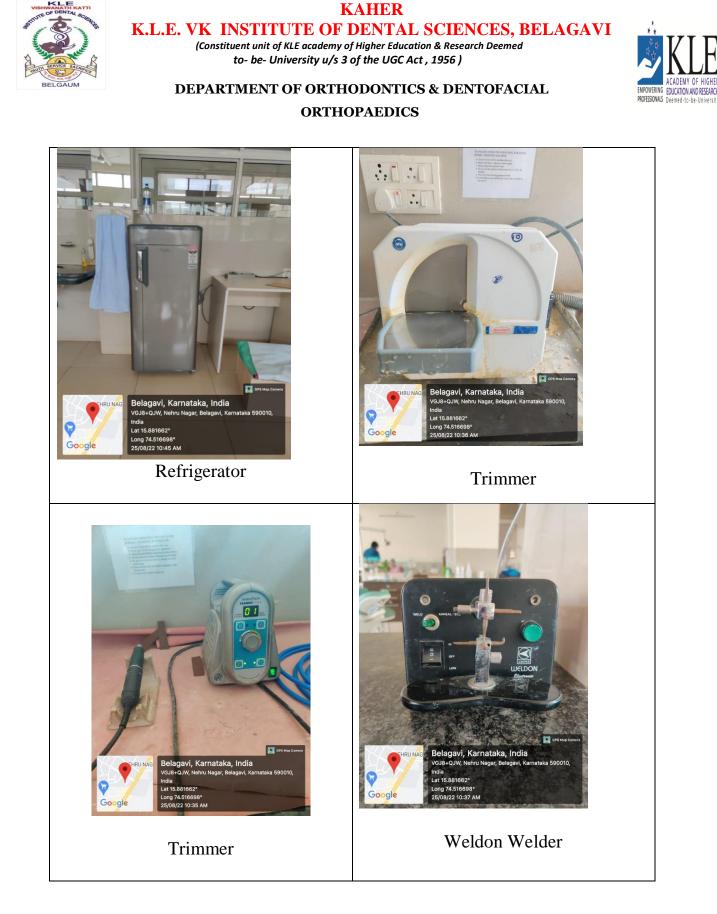

nces, Belagavi

Principal KLE VK Institute of Dental Sciences Belagavi

· . .

PRINCIPAL KLE V.K. Institute of Dental Sciences Hehru Nagar, BELAGAVI-590010.

JD



# **KAHER** K.L.E. VK INSTITUTE OF DENTAL SCIENCES, BELAGAVI (Constituent unit of KLE academy of Higher Education & Research Deemed

to- be- University u/s 3 of the UGC Act , 1956 )



## **DEPARTMENT OF ORTHODONTICS & DENTOFACIAL**

**ORTHOPAEDICS** 





#### KAHER K.L.E. VK INSTITUTE OF DENTAL SCIENCES, BELAGAVI (Constituent unit of KLE academy of Higher Education & Research Deemed

(Constituent unit of KLE academy of Higher Education & Research Deemed to- be- University u/s 3 of the UGC Act , 1956 )



# DEPARTMENT OF ORTHODONTICS & DENTOFACIAL ORTHOPAEDICS



Biostar



Computer with Printer Setup





Dental Chair Unit







# **KAHER** K.L.E. VK INSTITUTE OF DENTAL SCIENCES, BELAGAVI (Constituent unit of KLE academy of Higher Education & Research Deemed

to- be- University u/s 3 of the UGC Act , 1956 )



### **DEPARTMENT OF ORTHODONTICS & DENTOFACIAL**

#### **ORTHOPAEDICS**



X-Ray Viewer

Professor and HOD. Department of orthodontics Professor & Head DEPARTMENT OF ORTHODONTIC KLE VK Institute of Dental Scien: Belagavi - 590 010





### KAHER K.L.E. VK INSTITUTE OF DENTAL SCIENCES, BELAGAVI

(Constituent unit of KLE academy of Higher Education & Research Deemed to- be- University u/s 3 of the UGC Act , 1956 )



# DEPARTMENT OF ORTHODONTICS & DENTOFACIAL ORTHOPAEDICS





# KAHER

K.L.E. VK INSTITUTE OF DENTAL SCIENCES, BELAGAVI

(Constituent unit of KLE academy of Higher Education & Research Deemed t