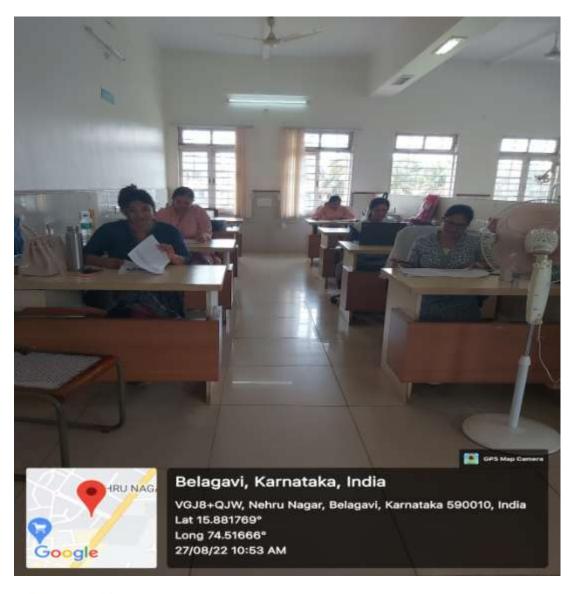

# **Department of Periodontics**

(A Constituent unit of KLE Academy of Higher Education & ResearchDeemed-to-be-Universityu/s3oftheUGCAct,1956)

NehruNagar, Belagavi-590010INDIA