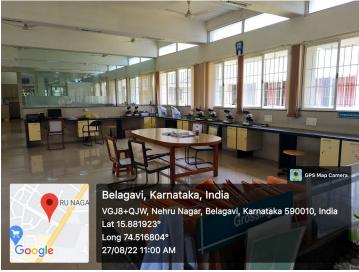

### **Radiology Department**

## KLE VK Institute of Dental Sciences Department of Oral Medicine & Radiology Nehru Nagar, Belgaum – 590010

Phone: (0831) 2473777 Extn. 2118, Fax: (0831) 2470640, Website: www.kle\_bgm.edu.in

Cone beam Computed Tomography

Belagavi, Karnataka, India VGJ8+QJW, Nehru Nagar, Belagavi, Karnataka 590010, India Lat 15.881862° Long 74.516773° 30/11/22 04:15 PM GMT +05:30

Dark Room viewer

Nehru Nagar, Belgaum – 590010 Phone: (0831) 2473777 Extn. 2118, Fax: (0831) 2470640, Website: www.kle\_bgm.edu.in