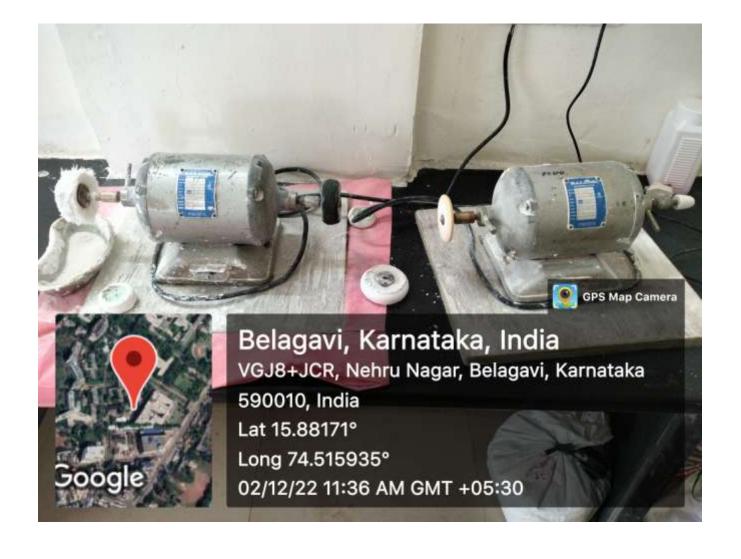

70362 FAX: 0831-2470640 Web: http://www.kledental-bgm.edu.in E-mail:principal@kledental-bgm.edu.in





(A Constituent unit of KLE Academy of Higher Education & ResearchDeemed-to-be-Universityu/s3oftheUGCAct,1956)

NehruNagar, Belagavi-590010INDIA



Accredited'A<sup>+</sup>'grade byNAAC(3<sup>rd</sup>Cycle)&PlacedinCategory 'A'byMHRD (GoI)

70362 FAX: 0831-2470640 Web: http://www.kledental-bgm.edu.in E-mail:principal@kledental-bgm.edu.in



Professor & Head Dept of Prosthodontics and Crown & Bridge KLE VK Institute of Dental Sciences Belagavi



Principal,

KLE V K Institute of Dental Science

Belagavi,











Belagavi, Karnataka, India VGJ8+JCR, Nehru Nagar, Belagavi, Karnataka 590010, India Lat 15.88169° Long 74.51602° 02/12/22 11:37 AM GMT +05:30

7000

👰 GPS Map Camera



Google







## KLE ACADEMY OF HIGHER EDUCATION AND RESEARCH

(Formerly known as KLE University)

(Deemed-to-be-University established u/s 3 of the UGC Act, 1956) Accredited 'A' Grade by NAAC (2<sup>nd</sup> Cycle) Placed in Category 'A' by MHRD (GoI) JNMC Campus, Nehru Nagar, Belagavi-590 010, Karnataka State, India FAX: 0831-2493777 Web: http://www.kledeemeduniversity.edu.in E-mail: info@kledeemeduniversity.edu.in

# Department of Conservative Dentistry and Endodontics ICT Enable Classroom Facility





Dr Preeti Doddwad Prof & Head Dept of Conservative Dentistry and Endodontics KLEVK IDS

Dr Alka Kale Principal KLE VK IDS PRINCIPAL KLE V.K. Institute of Dental Sciences Nehru Nagar, BELAGAVI-590010.



# KLE ACADEMY OF HIGHER EDUCATION AND RESEARCH

(Formerly known as KLE University)

(Deemed-t