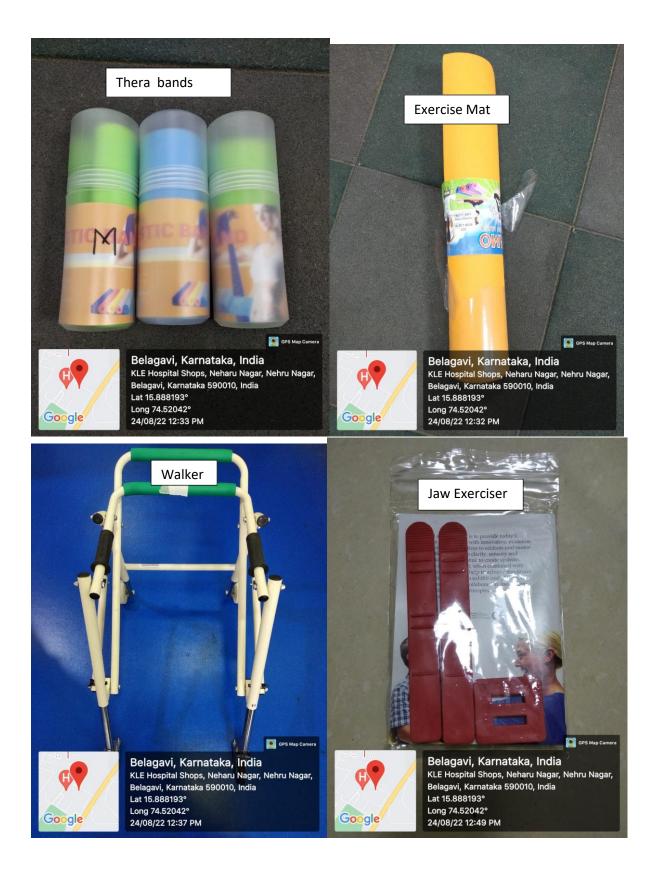

## Jawaharlal Nehru Medical College, Belagavi

Belagavi, Karnataka, India KLE Hospital Shops, Neharu Nagar, Nehru Nagar, Belagavi, Karnataka 590010, India Lat N 15° 53' 18.6432" Long E 74° 31' 12.4284" 06/10/22 01:02 PM