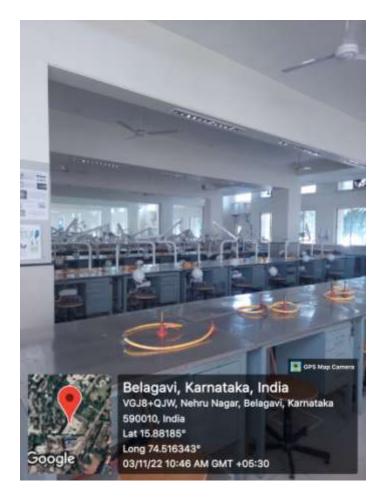

## SPECIALITY DEPARTMENT INFRA STRUCTURE DETAILS:

Constructed Area for P.G. Study (Applicable for one unit)

| Facility                    | Area (sq.ft.) | Available | Not Available |  |
|-----------------------------|---------------|-----------|---------------|--|
| Faculty Rooms               | 314           | Available |               |  |
| Clinics                     | 2491          | Available |               |  |
| Health Education Room       | 536           | Available |               |  |
| Seminar Room                | 519           | Available |               |  |
| Department Library          | 217           | Available |               |  |
| PG Common Room              | 752           | Available |               |  |
| Tobacco Cessation Clinic    | 173           | Available |               |  |
| Patient Waiting Room        | 130           | Available |               |  |
| Total Area<br>(2000 sq.ft.) | 5132          | Available |               |  |