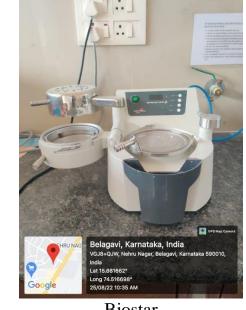

# DEPARTMENT OF ORTHODONTICS & DENTOFACIAL ORTHOPAEDICS

Biostar

Computer with Printer Setup

Dental Chair Unit