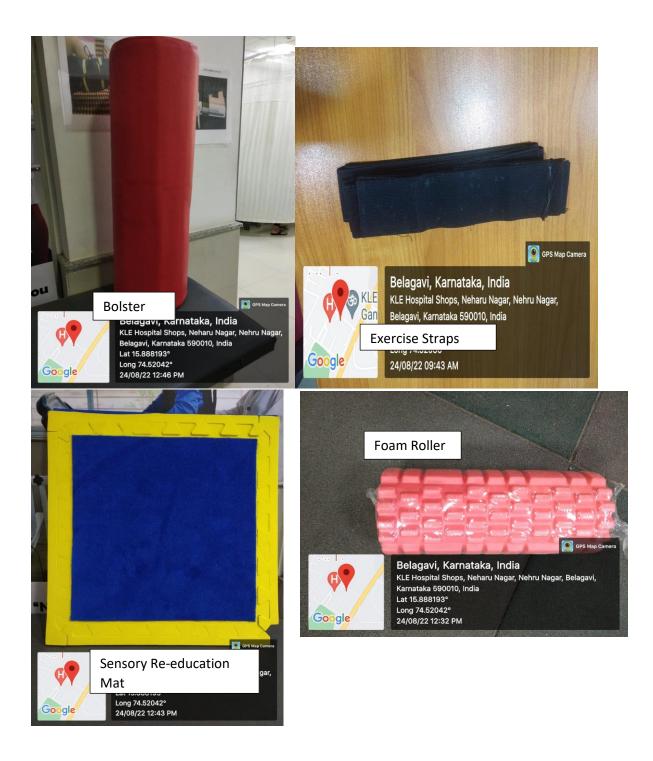

## Jawaharlal Nehru Medical College, Belagavi

Belagavi, Karnataka, India KLE Hospital Shops, Neharu Nagar, Nehru Nagar, Belagavi, Karnataka 590010, India Lat N 15° 53' 18.6432" Long E 74° 31' 12.4284" 06/10/22 01:02 PM