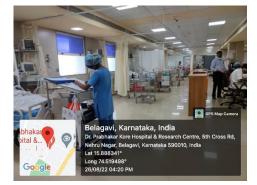

# Anaesthesia Machine BPL

Google

Defibrillator with Paddles

Belagavi, Karnataka, India Dr. Prabhakar Kore Hospital & Research Centre, 5th Cross Rd, Nehru Nagar, Belagavi, Karnataka 590010, India Lat 15.888173° Long 74.519629° 09/12/22 10:47 AM GMT +05:30 GPS Map Ca
 Belagavi, Karnataka, India
 Dr. Prabhakar Kore Hospital & Research Centre, 5th
 Cross Rd, Nehru Nagar, Belagavi, Karnataka 590010,
 India
 Lat 15.888689°
 Long 74.519316°
 14/12/22 03:45 PM GMT +05:30