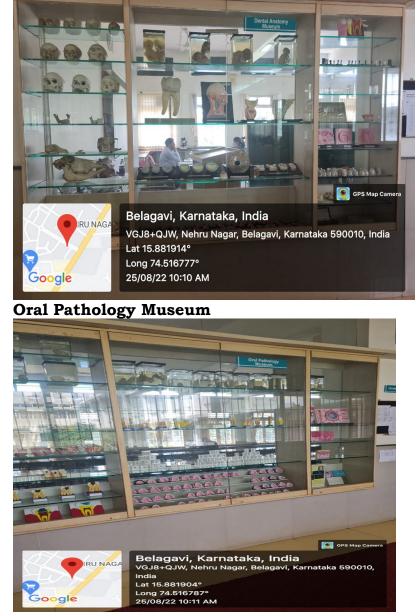

### Dental Anatomy Museum

haka

Dr Alka Kale MDS, Ph.D Principal, KLE VK IDS

PG Section

Forensic Odontology Museum

Dr Punnya Angadi MDS, Ph.D Professor and Head

Dr Alka Kale MDS, Ph.D Principal, KLE VK Institute of Dental Sciences