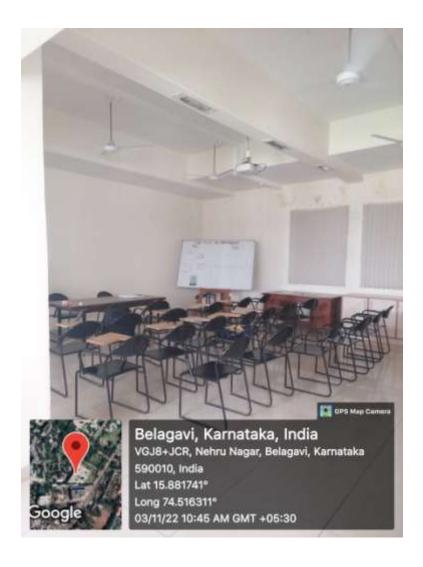

# Department of Conservative Dentistry and Endodontics ICT Enable Classroom Facility

Dr Preeti Doddwad Prof & Head Dept of Conservative Dentistry and Endodontics KLEVK IDS

Dr Alka Kale Principal KLE VK IDS PRINCIPAL KLE V.K. Institute of Dental Sciences Nehru Nagar, BELAGAVI-590010.