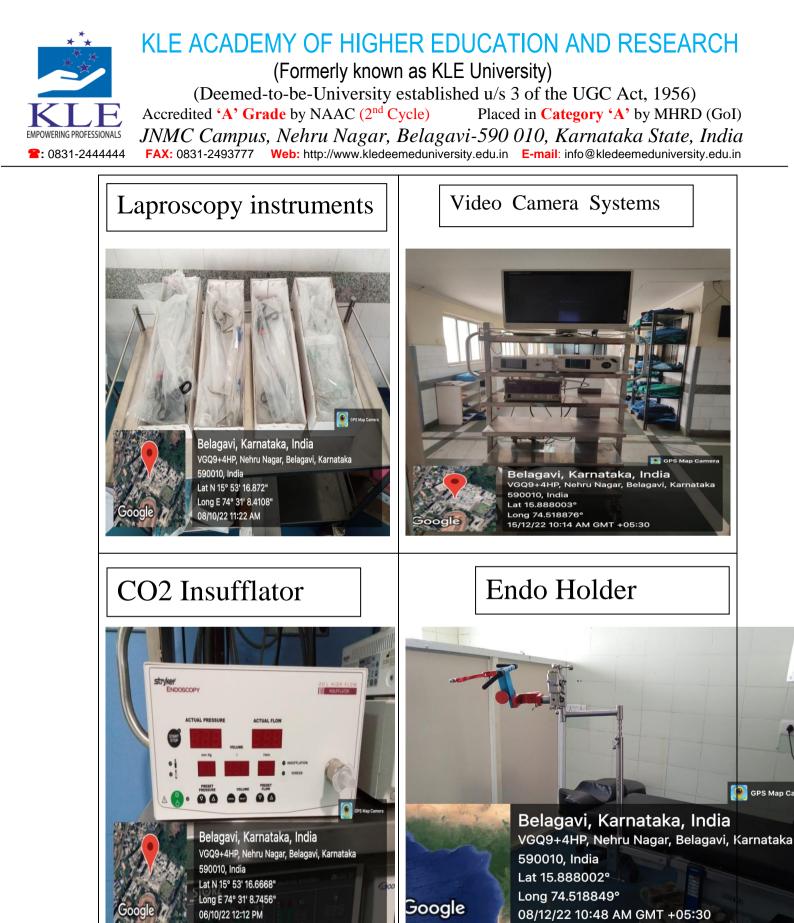

## KLE ACADEMY OF HIGHER EDUCATION AND RESEARCH

(Deemed-to-be-University established u/s 3 of the UGC Act, 1956) Placed in Category 'A' by MHRD (GoI) JNMC Campus, Nehru Nagar, Belagavi-590 010, Karnataka State, India FAX: 0831-2493777 Web: http://www.kledeemeduniversity.edu.in E-mail: info@kledeemeduniversity.edu.in