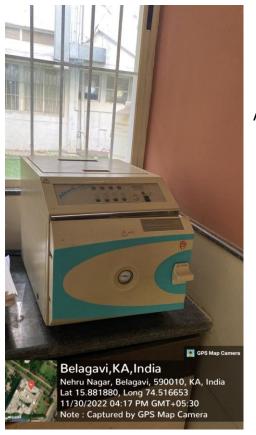

### 4.1.1 List of Equipment-2022

| Name of the Department-Pharmacy |                       |                                                 |          |
|---------------------------------|-----------------------|-------------------------------------------------|----------|
| SI.No                           | Name of the Equipment | Number as required by<br>the regulatory council | Existing |
| 1                               | Biochemistry analyzer | 1                                               | 1        |
| 2                               | Centrifuge            | 1                                               | 1        |

Biochemistry analyzer

Principau.

ELLE College of Phanmace Bengaburu-560 010