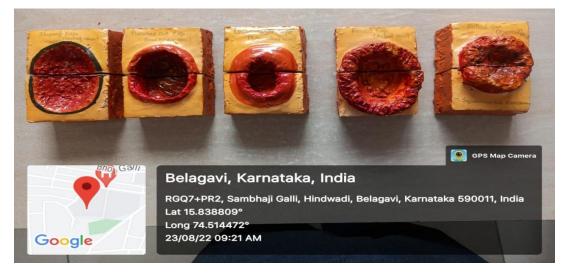

HNIQUES ON MODELS



Those Dr Alka Kale Principal KLE VK IDS PRINCIPAL KLE V.K. Institute of Dental Sciences

## **KLE V.K.Institute of Dental Sciences**



(A Constituent unit of KLE Academy of Higher Education & Research Deemed-to-be-Universityu/s3oftheUGCAct,1956)



NehruNagar, Belagavi-590010INDIA

Accredited'A+'grade byNAAC(3<sup>rd</sup>Cycle)&PlacedinCategory 'A'byMHRD (GoI)

FAX: 0831-2470640

Web: <u>http://www.kledental-bgm.edu.in</u> E-mail:principal@kledental-bgm.edu.in



### WIRING AND SUTURING TECHNIQUES ON MODELS

Dr Alka Kale Principal KLE VK IDS

PRINCIPAL KLE V.K. Institute of Dental Sciences

### **PROOF OF CLINICAL SKILLS TRAINING MODELS**

### Ancient Surgical Instruments Set Different types of Shastra



## Different types of Yantra



## Different types of wounds



## Different types of knots & Sutures techniques model



# Haemorrhoids model



# Abdominal Musucles



## Agnikarma yantra model





# Urinary system model



# Abdominal Paracentesis mannequin



# Peritoneal reflection model



# Bandage model and mannequin



## Venous system mannequin



### **Shoulder Model and Disc Herniation Model**



## Inscision model



## Kshudraroga Model



# Lymphatic system model



## Different breast Diseases model



s

# Anal Dilatation model



01

PRINCIPAL Shri B. M. Kankanawadi Ayurved Mahavidyalaya A Constituent Unit of KAHER Shahapur, BELAGAVI-03.5



### Geotagged photographs of clinical skills models



Hand Co-ordination kit, CPR Mannequin,

Hand held dynamometer



**Foam Roller** 



Balance board, BOSU ball, Wheelchair, Walker



Dumbe