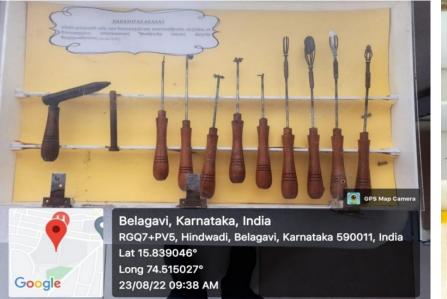

Dental Sciences**



(A Constituent unit of KLE Academy of Higher Education & Research Deemed-to-be-Universityu/s3oftheUGCAct,1956)



NehruNagar, Belagavi-590010INDIA

Accredited'A+'grade byNAAC(3<sup>rd</sup>Cycle)&PlacedinCategory 'A'byMHRD (GoI)

FAX: 0831-2470640

Web: <u>http://www.kledental-bgm.edu.in</u> E-mail:principal@kledental-bgm.edu.in



### WIRING AND SUTURING TECHNIQUES ON MODELS

Dr Alka Kale Principal KLE VK IDS

PRINCIPAL KLE V.K. Institute of Dental Sciences

### **PROOF OF CLINICAL SKILLS TRAINING MODELS**

### Ancient Surgical Instruments Set Different types of Shastra



## Different types of Yantra



## Different types of wounds



## Different types of knots & Sutures techniques model



# Haemorrhoids model



# Abdominal Musucles



## Agnikarma yantra model





# Urinary system model



# Abdominal Paracentesis mannequin



# Peritoneal reflection model



# Bandage model and mannequin



## Venous system mannequin



### **Shoulder Model and Disc Herniation Model**



## Inscision model



## Kshudraroga Model



# Lymphatic system model



## Different breast Diseases model



s

# Anal Dilatation model



01

PRINCIPAL Shri B. M. Kankanawadi Ayurved Mahavidyalaya A Constituent Unit of KAHER Shahapur, BELAGAVI-03.5



### Geotagged photographs of clinical skills models



Hand Co-ordination kit, CPR Mannequin,

Hand held dynamometer



**Foam Roller** 



Balance board, BOSU ball, Wheelchair, Walker



Dumbells, Therband and theratubes, Gym ball, medicine ball and yoga mat.







(Deemed-to-be-University)

(Deemed-to-be-Oniversity)

Accred