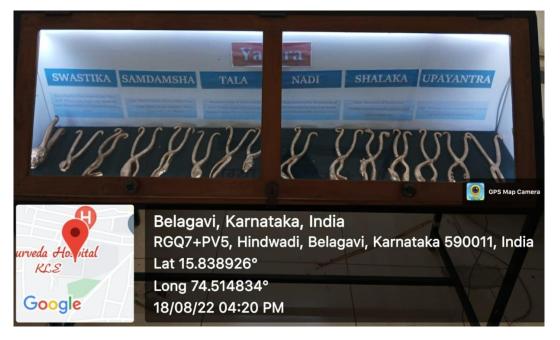

n



### WIRING AND SUTURING TECHNIQUES ON MODELS



Those Dr Alka Kale Principal KLE VK IDS PRINCIPAL KLE V.K. Institute of Dental Sciences

## **KLE V.K.Institute of Dental Sciences**



(A Constituent unit of KLE Academy of Higher Education & Research Deemed-to-be-Universityu/s3oftheUGCAct,1956)



NehruNagar, Belagavi-590010INDIA

Accredited'A+'grade byNAAC(3<sup>rd</sup>Cycle)&PlacedinCategory 'A'byMHRD (GoI)

FAX: 0831-2470640

Web: <u>http://www.kledental-bgm.edu.in</u> E-mail:principal@kledental-bgm.edu.in



### WIRING AND SUTURING TECHNIQUES ON MODELS

Dr Alka Kale Principal KLE VK IDS

PRINCIPAL KLE V.K. Institute of Dental Sciences

### **PROOF OF CLINICAL SKILLS TRAINING MODELS**

### Ancient Surgical Instruments Set Different types of Shastra



## Different types of Yantra



## Different types of wounds



## Different types of knots & Sutures techniques model



# Haemorrhoids model



# Abdominal Musucles



## Agnikarma yantra model





# Urinary system model



# Abdominal Paracentesis mannequin



# Peritoneal reflection model



# Bandage model and mannequin



## Venous system mannequin



### **Shoulder Model and Disc Herniation Model**



## Inscision model



## Kshudraroga Model



# Lymphatic system model



## Different breast Diseases model



s

# Anal Dilatation model



01

PRINCIPAL Shri B. M. Kankanawadi Ayurved Mahavidyalaya A Constituent Unit of KAHER Shahapur, BELAGAVI-03.5



### Geotagged photographs of clinical skills models



Hand Co-ordination kit, CPR Mannequin,

Hand held dynamometer



**Foam Roller** 



Balance board, BOSU b