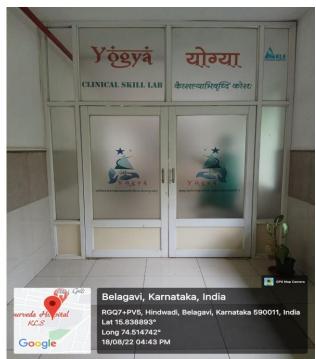

### **GEOTAGGED PHOTOGRAPHS OF YOGYA CLINICAL SKILL LAB FACILITY**

PRINCIPAL Shri B. M. Kankanawadi Ayurved Mahavidyalaya A Constituent Unit of KAHER Shahapur, BELAGAVI-03.5

Accredited 'A'' Grade by NAAC (3rd Cycle) Placed in Category 'A' by MoE [MHRD] (GoI)