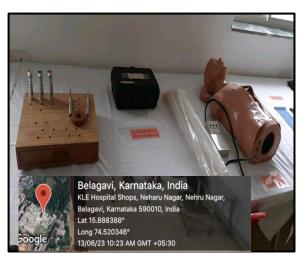

### Geotagged photographs of clinical skills models

Hand Co-ordination kit, CPR Mannequin,

Hand held dynamometer

**Foam Roller** 

Balance board, BOSU ball, Wheelchair, Walker

Dumbells, Therband and theratubes, Gym ball, medicine ball and yoga mat.