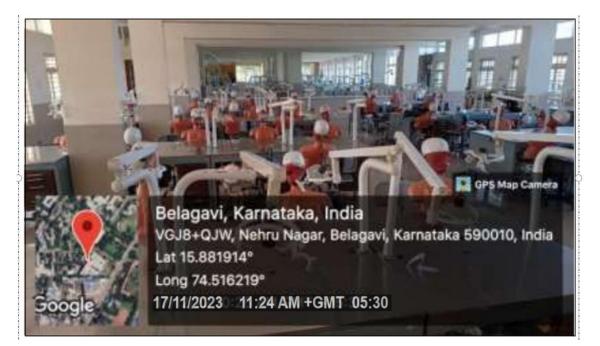

## GEOTAG PHOTOS OF SKILL LAB

Accredited 'A+' Grade by NAAC (3rd Cycle)

Placed in Category 'A' by MHRD (GoI)

Nehru Nagar, Belagavi- 590 010, Karnataka, INDIA **6** 0831-2471350 **2470759 2470759 WWW.jnmc.edu Principal@jnmc.edu** 