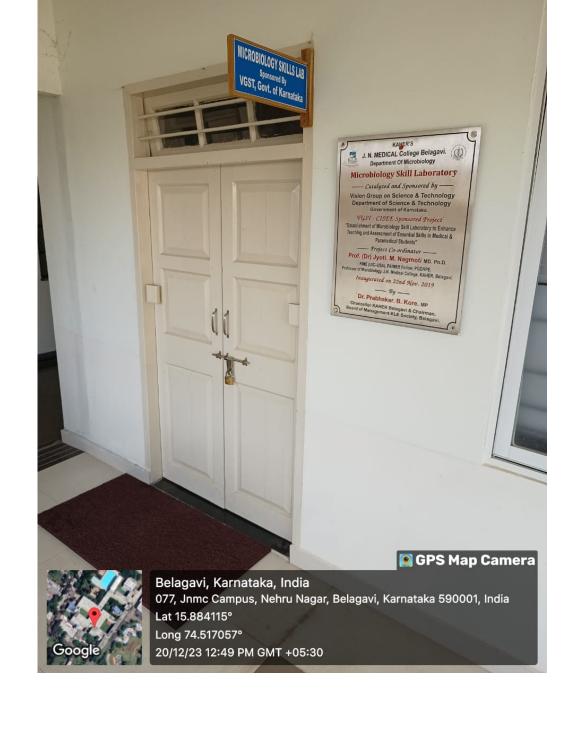

## GEOTAG PHOTOS OF SKILL LAB

Accredited 'A+' Grade by NAAC (3rd Cycle)

Placed in Category 'A' by MHRD (GoI)

Nehru Nagar, Belagavi- 590 010, Karnataka, INDIA **6** 0831-2471350 **2470759 2470759 WWW.jnmc.edu Principal@jnmc.edu** 