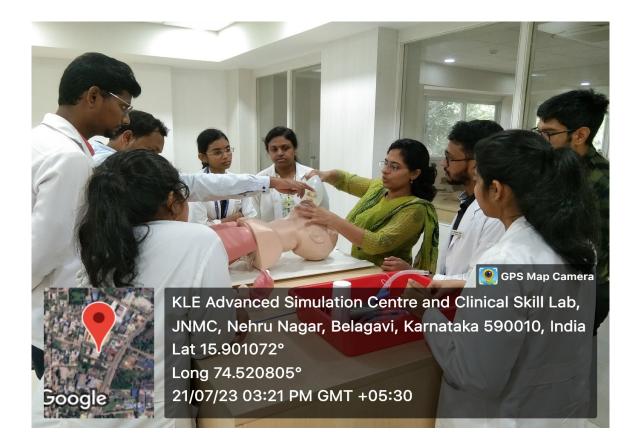

#### Equipments in Skill lab

Accredited 'A+' Grade by NAAC (3rd Cycle)

Placed in Category 'A' by MHRD (GoI)

Nehru Nagar, Belagavi- 590 010, Karnataka, INDIA 0831 - 2471350 0831 - 2470759 principal@jnmc.edu www.jnmc.edu C. 