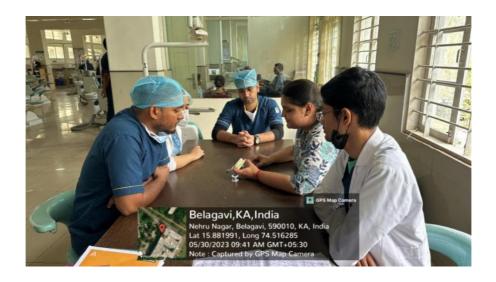

## GEOTAG PHOTOS OF SKILL LAB

Accredited 'A+' Grade by NAAC (3rd Cycle)

Placed in Category 'A' by MHRD (GoI)

Nehru Nagar, Belagavi- 590 010, Karnataka, INDIA **6** 0831-2471350 **2470759 2470759 WWW.jnmc.edu Principal@jnmc.edu** 