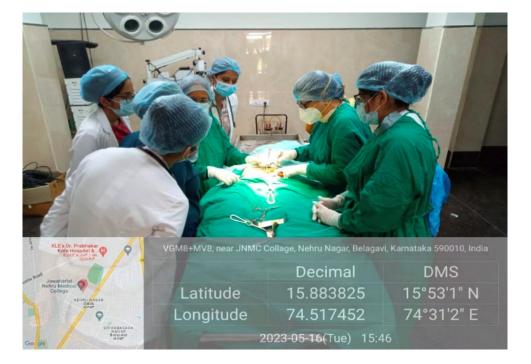

## GEOTAG PHOTOS OF SKILL LAB

Accredited 'A+' Grade by NAAC (3rd Cycle)

Placed in Category 'A' by MHRD (GoI)

Nehru Nagar, Belagavi- 590 010, Karnataka, INDIA **6** 0831-2471350 **2470759 2470759 WWW.jnmc.edu Principal@jnmc.edu** 