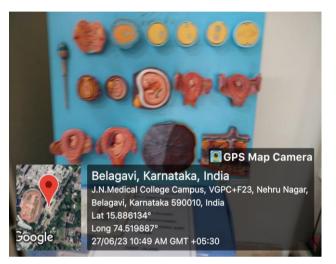

# GEOTAG PHOTOS OF CLINICAL SKILL MODELS

Accredited 'A+' Grade by NAAC (3rd Cycle)

Placed in Category 'A' by MHRD (GoI)

Nehru Nagar, Belagavi- 590 010, Karnataka, INDIA 0831 - 2470759 <u>www.jnmc.edu</u>