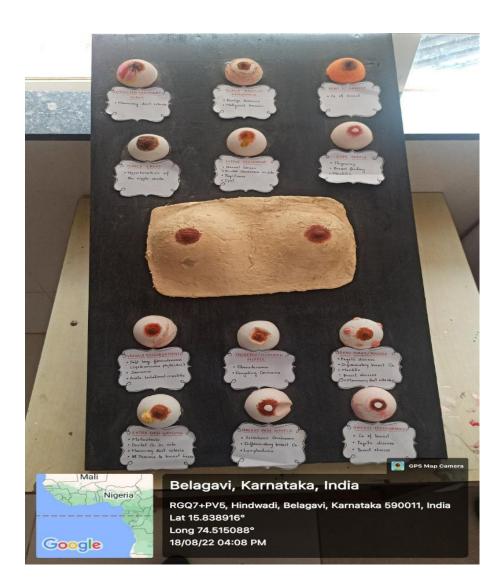

cipal@kledental-bgm.edu.in



### WIRING AND SUTURING TECHNIQUES ON MODELS

Dr Alka Kale Principal KLE VK IDS

PRINCIPAL KLE V.K. Institute of Dental Sciences

### **PROOF OF CLINICAL SKILLS TRAINING MODELS**

### Ancient Surgical Instruments Set Different types of Shastra



## Different types of Yantra



## Different types of wounds



## Different types of knots & Sutures techniques model



# Haemorrhoids model



# Abdominal Musucles



## Agnikarma yantra model





# Urinary system model



# Abdominal Paracentesis mannequin



# Peritoneal reflection model



# Bandage model and mannequin



## Venous system mannequin



### **Shoulder Model and Disc Herniation Model**



## Inscision model



## Kshudraroga Model



# Lymphatic system model



## Different breast Diseases model



s

# Anal Dilatation model



01

PRINCIPAL Shri B. M. Kankanawadi Ayurved Mahavidyalaya A Constituent Unit of KAHER Shahapur, BELAGAVI-03.5



### Geotagged photographs of clinical skills models



Hand Co-ordination kit, CPR Mannequin,

Hand held dynamometer



**Foam Roller** 



Balance board, BOSU ball, Wheelchair, Walker



Dumbells, Therband and theratubes, Gym ball, medicine ball and yoga mat.







(Deemed-to-be-University)

(Deemed-to-be-Oniversity)

Accredited 'A'' Grade by NAAC (3rd Cycle) Placed in Category 'A' by MoE [MHRD] (GoI)

NEHRU NAGAR, BELAGAVI-590010, KARNATAKA, INDIA

**2:** 091-0831-2472303 FAX: 091- 0831-2475103 Web: http://kleunursingbgm.edu.in E-mail:principalklenursingbgv@gmail.com Recognized by: Indian Nursing Council (New Delhi)-Karnataka Nursing Council (