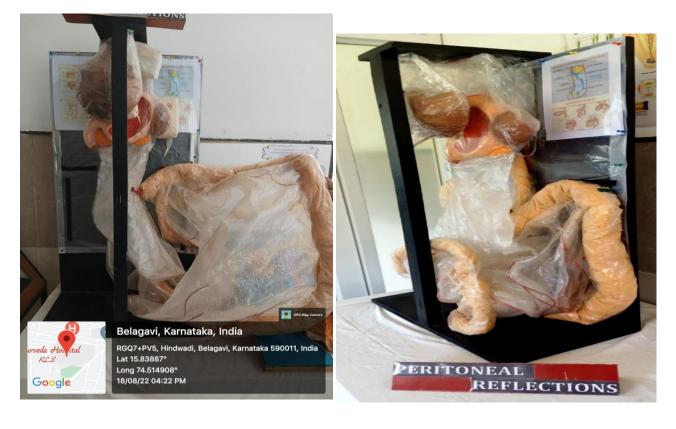

e-Universityu/s3oftheUGCAct,1956)



NehruNagar, Belagavi-590010INDIA

Accredited'A+'grade byNAAC(3<sup>rd</sup>Cycle)&PlacedinCategory 'A'byMHRD (GoI)

FAX: 0831-2470640

Web: <u>http://www.kledental-bgm.edu.in</u> E-mail:principal@kledental-bgm.edu.in



### WIRING AND SUTURING TECHNIQUES ON MODELS

Dr Alka Kale Principal KLE VK IDS

PRINCIPAL KLE V.K. Institute of Dental Sciences

### **PROOF OF CLINICAL SKILLS TRAINING MODELS**

### Ancient Surgical Instruments Set Different types of Shastra



## Different types of Yantra



## Different types of wounds



## Different types of knots & Sutures techniques model



# Haemorrhoids model



# Abdominal Musucles



## Agnikarma yantra model





# Urinary system model



# Abdominal Paracentesis mannequin



# Peritoneal reflection model



# Bandage model and mannequin



## Venous system mannequin



### **Shoulder Model and Disc Herniation Model**



## Inscision model



## Kshudraroga Model



# Lymphatic system model



## Different breast Diseases model



s

# Anal Dilatation model



01

PRINCIPAL Shri B. M. Kankanawadi Ayurved Mahavidyalaya A Constituent Unit of KAHER Shahapur, BELAGAVI-03.5



### Geotagged photographs of clinical skills models



Hand Co-ordination kit, CPR Mannequin,

Hand held dynamometer



**Foam Roller** 



Balance board, BOSU ball, Wheelchair, Walker



Dumbells, Therband and theratubes, Gym ball, medicine ball and yoga mat.







(Deemed-to-be-University)

(Deemed-to-be-Oniversity)

Accredited 'A'' Grade by NAAC (3rd Cycle) Placed in Category 'A' by MoE [MHRD] (GoI)

NEHRU NAGAR, BELAGA