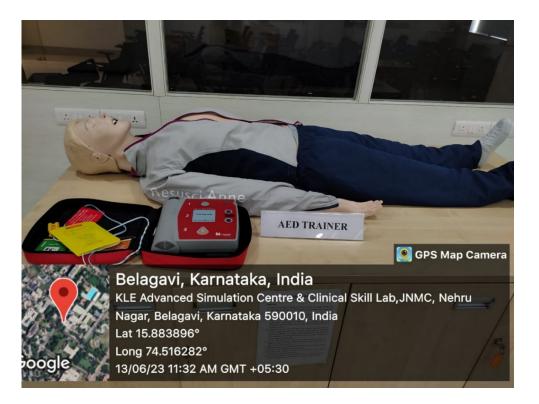

#### Equipments in Skill lab

Accredited 'A+' Grade by NAAC (3rd Cycle)

Placed in Category 'A' by MHRD (GoI)

Nehru Nagar, Belagavi- 590 010, Karnataka, INDIA 0831 - 2471350 0831 - 2470759 principal@jnmc.edu www.jnmc.edu C. 