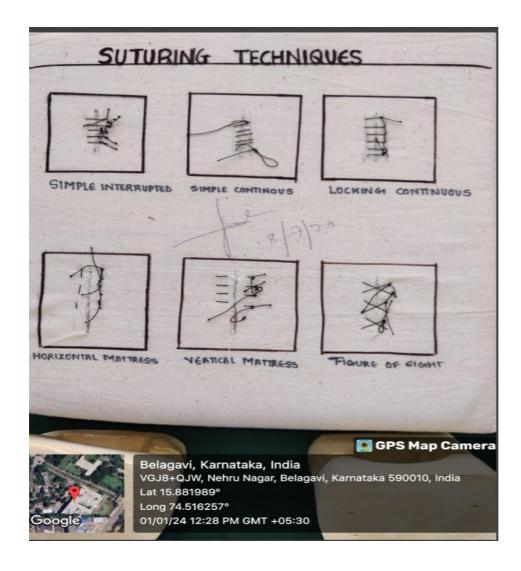

### WIRING AND SUTURING TECHNIQUES ON MODELS

Those Dr Alka Kale Principal KLE VK IDS PRINCIPAL KLE V.K. Institute of Dental Sciences

### WIRING AND SUTURING TECHNIQUES ON MODELS

Dr Alka Kale Principal KLE VK IDS

PRINCIPAL KLE V.K. Institute of Dental Sciences