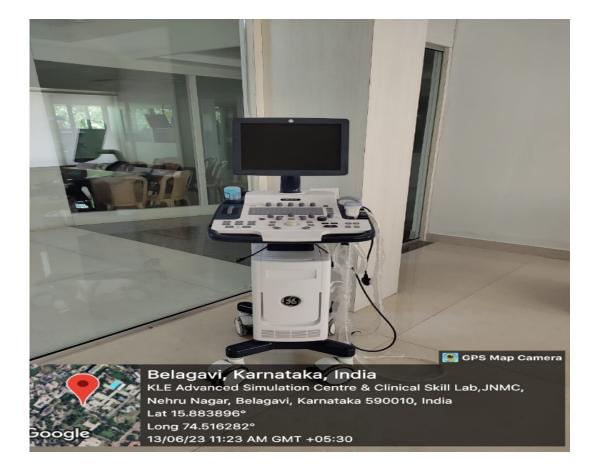

# GEOTAG PHOTOS OF CLINICAL SKILL MODELS

Accredited 'A+' Grade by NAAC (3rd Cycle)

Placed in Category 'A' by MHRD (GoI)

Nehru Nagar, Belagavi- 590 010, Karnataka, INDIA 0831 - 2470759 <u>www.jnmc.edu</u>