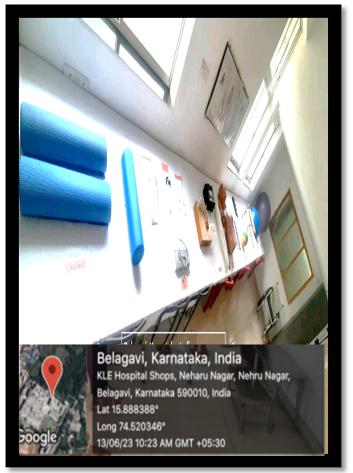

## GEOTAG PHOTOS OF SKILL LAB

Accredited 'A+' Grade by NAAC (3rd Cycle)

Placed in Category 'A' by MHRD (GoI)

Nehru Nagar, Belagavi- 590 010, Karnataka, INDIA **6** 0831-2471350 **2470759 2470759 WWW.jnmc.edu Principal@jnmc.edu** 