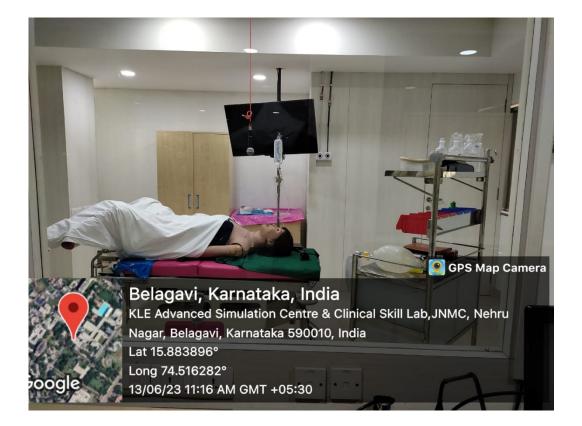

## GEOTAGGED PHOTOS OF PATIENT SIMULATORS

# **JAWAHARLAL NEHRU MEDICAL COLLEGE**

(Recognized by National Medical Commission, New Delhi)

Accredited 'A+' Grade by NAAC (3rd Cycle)

¢,

Placed in Category 'A' by MHRD (Gol)

Nehru Nagar, Belagavi- 590 010, Karnataka, INDIA 0831-2471350 Q831-2470759 www.jnmc.edu principal@jnmc.edu

# **JAWAHARLAL NEHRU MEDICAL COLLEGE**

(Recognized by National Medical Commission, New Delhi)

Accredited 'A+' Grade by NAAC (3rd Cycle)

C.

Placed in Category 'A' by MHRD (Gol)

ANDHORN HUMBON REDICAL CONTROL

Nehru Nagar, Belagavi- 590 010, Karnataka, INDIA 0831-2471350 0831-2470759 www.jnmc.edu

principal@jnmc.edu

 Belagavi, Karnataka 590010, India

 La I 5.833896°

 Log 74.516282°

 Byolog 23 11:16 AM GMT +05:30

PRINCIPAL J N MEDICAL COLLEGE, BELAGAVI