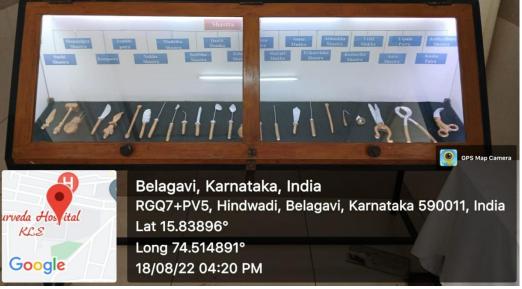

il:principal@kledental-bgm.edu.in



### WIRING AND SUTURING TECHNIQUES ON MODELS



Those Dr Alka Kale Principal KLE VK IDS PRINCIPAL KLE V.K. Institute of Dental Sciences

## **KLE V.K.Institute of Dental Sciences**



(A Constituent unit of KLE Academy of Higher Education & Research Deemed-to-be-Universityu/s3oftheUGCAct,1956)



NehruNagar, Belagavi-590010INDIA

Accredited'A+'grade byNAAC(3<sup>rd</sup>Cycle)&PlacedinCategory 'A'byMHRD (GoI)

FAX: 0831-2470640

Web: <u>http://www.kledental-bgm.edu.in</u> E-mail:principal@kledental-bgm.edu.in



### WIRING AND SUTURING TECHNIQUES ON MODELS

Dr Alka Kale Principal KLE VK IDS

PRINCIPAL KLE V.K. Institute of Dental Sciences

### **PROOF OF CLINICAL SKILLS TRAINING MODELS**

### Ancient Surgical Instruments Set Different types of Shastra



## Different types of Yantra



## Different types of wounds



## Different types of knots & Sutures techniques model



# Haemorrhoids model



# Abdominal Musucles



## Agnikarma yantra model





# Urinary system model



# Abdominal Paracentesis mannequin



# Peritoneal reflection model



# Bandage model and mannequin



## Venous system mannequin



### **Shoulder Model and Disc Herniation Model**



## Inscision model



## Kshudraroga Model



# Lymphatic system model



## Different breast Diseases model



s

# Anal Dilatation model



01

PRINCIPAL Shri B. M. Kankanawadi Ayurved Mahavidyalaya A Constituent Unit of KAHER Shahapur, BELAGAVI-03.5



### Geotagged photographs of clinical skills models



Hand Co-ordination kit, CPR Mannequin,

Hand held dynamometer



**Foam Ro