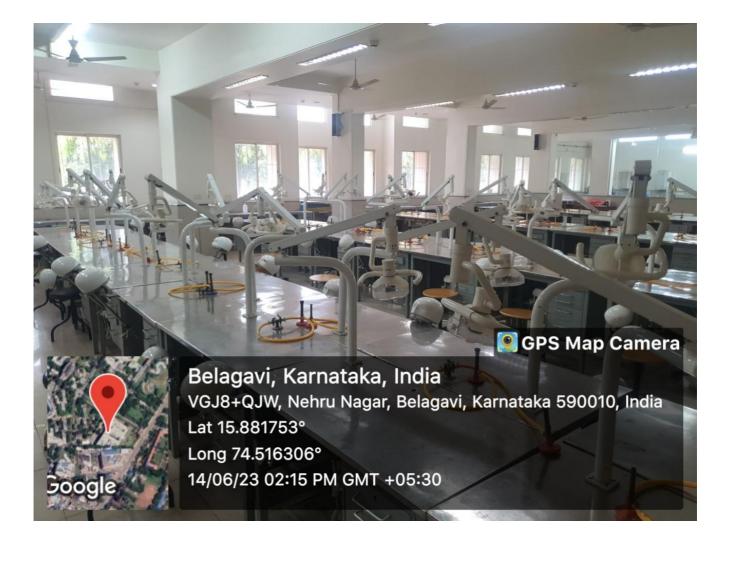

#### Equipments in Skill lab

Accredited 'A+' Grade by NAAC (3rd Cycle)

Placed in Category 'A' by MHRD (GoI)

Nehru Nagar, Belagavi- 590 010, Karnataka, INDIA 0831 - 2471350 0831 - 2470759 principal@jnmc.edu www.jnmc.edu C. 