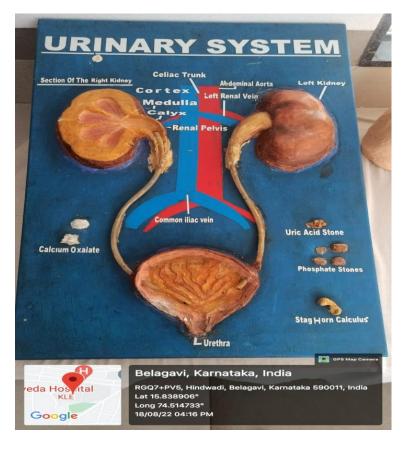

stituent unit of KLE Academy of Higher Education & Research Deemed-to-be-Universityu/s3oftheUGCAct,1956)



NehruNagar, Belagavi-590010INDIA

Accredited'A+'grade byNAAC(3<sup>rd</sup>Cycle)&PlacedinCategory 'A'byMHRD (GoI)

FAX: 0831-2470640

Web: <u>http://www.kledental-bgm.edu.in</u> E-mail:principal@kledental-bgm.edu.in



### WIRING AND SUTURING TECHNIQUES ON MODELS

Dr Alka Kale Principal KLE VK IDS

PRINCIPAL KLE V.K. Institute of Dental Sciences

### **PROOF OF CLINICAL SKILLS TRAINING MODELS**

### Ancient Surgical Instruments Set Different types of Shastra



## Different types of Yantra



## Different types of wounds



## Different types of knots & Sutures techniques model



# Haemorrhoids model



# Abdominal Musucles



## Agnikarma yantra model





# Urinary system model



# Abdominal Paracentesis mannequin



# Peritoneal reflection model



# Bandage model and mannequin



## Venous system mannequin



### **Shoulder Model and Disc Herniation Model**



## Inscision model



## Kshudraroga Model



# Lymphatic system model



## Different breast Diseases model



s

# Anal Dilatation model



01

PRINCIPAL Shri B. M. Kankanawadi Ayurved Mahavidyalaya A Constituent Unit of KAHER Shahapur, BELAGAVI-03.5



### Geotagged photographs of clinical skills models



Hand Co-ordination kit, CPR Mannequin,

Hand held dynamometer



**Foam Roller** 



Balance board, BOSU ball, Wheelchair, Walker



Dumbells, Therband and theratubes, Gym ball, medicine ball and yoga mat.







(Deemed-to-be-University)

(Deemed-to-be-Oniversity)

Accredited 'A'' Grade by NAAC (3rd