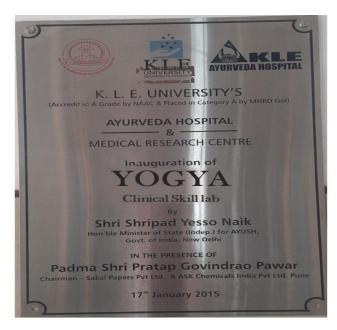

### **GEOTAGGED PHOTOGRAPHS OF YOGYA CLINICAL SKILL LAB FACILITY**

PRINCIPAL Shri B. M. Kankanawadi Ayurved Mahavidyalaya A Constituent Unit of KAHER Shahapur, BELAGAVI-03.5

Accredited 'A'' Grade by NAAC (3rd Cycle) Placed in Category 'A' by MoE [MHRD] (GoI)