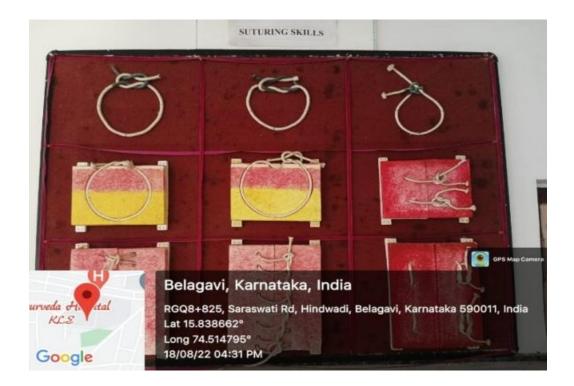

DS PRINCIPAL KLE V.K. Institute of Dental Sciences

## **KLE V.K.Institute of Dental Sciences**



(A Constituent unit of KLE Academy of Higher Education & Research Deemed-to-be-Universityu/s3oftheUGCAct,1956)



NehruNagar, Belagavi-590010INDIA

Accredited'A+'grade byNAAC(3<sup>rd</sup>Cycle)&PlacedinCategory 'A'byMHRD (GoI)

FAX: 0831-2470640

Web: <u>http://www.kledental-bgm.edu.in</u> E-mail:principal@kledental-bgm.edu.in



### WIRING AND SUTURING TECHNIQUES ON MODELS

Dr Alka Kale Principal KLE VK IDS

PRINCIPAL KLE V.K. Institute of Dental Sciences

### **PROOF OF CLINICAL SKILLS TRAINING MODELS**

### Ancient Surgical Instruments Set Different types of Shastra



## Different types of Yantra



## Different types of wounds



## Different types of knots & Sutures techniques model



# Haemorrhoids model



# Abdominal Musucles



## Agnikarma yantra model





# Urinary system model



# Abdominal Paracentesis mannequin



# Peritoneal reflection model



# Bandage model and mannequin



## Venous system mannequin



### **Shoulder Model and Disc Herniation Model**



## Inscision model



## Kshudraroga Model



# Lymphatic system model



## Different breast Diseases model



s

# Anal Dilatation model



01

PRINCIPAL Shri B. M. Kankanawadi Ayurved Mahavidyalaya A Constituent Unit of KAHER Shahapur, BELAGAVI-03.5



### Geotagged photographs of clinical skills models



Hand Co-ordination kit, CPR Mannequin,

Hand held dynamometer



**Foam Roller** 



Balance board, BOSU ball, Wheelchair, Walker



Dumbells, Therband and theratubes, Gym ball, medicine ball and