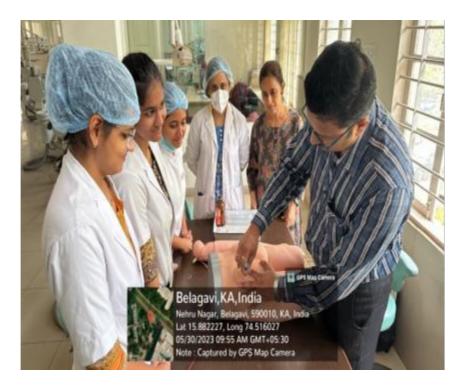

## GEOTAG PHOTOS OF SKILL LAB

Accredited 'A+' Grade by NAAC (3rd Cycle)

Placed in Category 'A' by MHRD (GoI)

Nehru Nagar, Belagavi- 590 010, Karnataka, INDIA **6** 0831-2471350 **2470759 2470759 WWW.jnmc.edu Principal@jnmc.edu** 