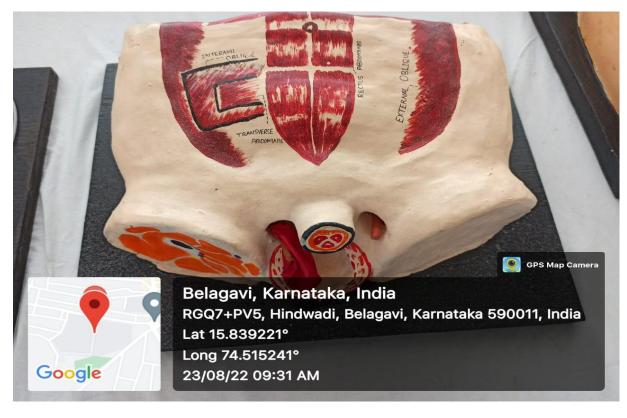

es

## **KLE V.K.Institute of Dental Sciences**



(A Constituent unit of KLE Academy of Higher Education & Research Deemed-to-be-Universityu/s3oftheUGCAct,1956)



NehruNagar, Belagavi-590010INDIA

Accredited'A+'grade byNAAC(3<sup>rd</sup>Cycle)&PlacedinCategory 'A'byMHRD (GoI)

FAX: 0831-2470640

Web: <u>http://www.kledental-bgm.edu.in</u> E-mail:principal@kledental-bgm.edu.in



### WIRING AND SUTURING TECHNIQUES ON MODELS

Dr Alka Kale Principal KLE VK IDS

PRINCIPAL KLE V.K. Institute of Dental Sciences

### **PROOF OF CLINICAL SKILLS TRAINING MODELS**

### Ancient Surgical Instruments Set Different types of Shastra



## Different types of Yantra



## Different types of wounds



## Different types of knots & Sutures techniques model



# Haemorrhoids model



# Abdominal Musucles



## Agnikarma yantra model





# Urinary system model



# Abdominal Paracentesis mannequin



# Peritoneal reflection model



# Bandage model and mannequin



## Venous system mannequin



### **Shoulder Model and Disc Herniation Model**



## Inscision model



## Kshudraroga Model



# Lymphatic system model



## Different breast Diseases model



s

# Anal Dilatation model



01

PRINCIPAL Shri B. M. Kankanawadi Ayurved Mahavidyalaya A Constituent Unit of KAHER Shahapur, BELAGAVI-03.5



### Geotagged photographs of clinical skills models



Hand Co-ordination kit, CPR Mannequin,

Hand held dynamometer



**Foam Roller** 



Balance board, BOSU ball, Wheelchair, Walker



Dumbells, Therband and theratubes, Gym ball, medicine ball and yoga mat.







(Deemed-to-be-University)

(Dee