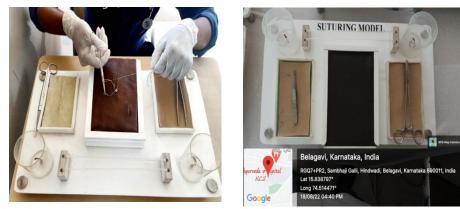

### WIRING AND SUTURING TECHNIQUES ON MODELS

Those Dr Alka Kale Principal KLE VK IDS PRINCIPAL KLE V.K. Institute of Dental Sciences

### WIRING AND SUTURING TECHNIQUES ON MODELS

Dr Alka Kale Principal KLE VK IDS

PRINCIPAL KLE V.K. Institute of Dental Sciences