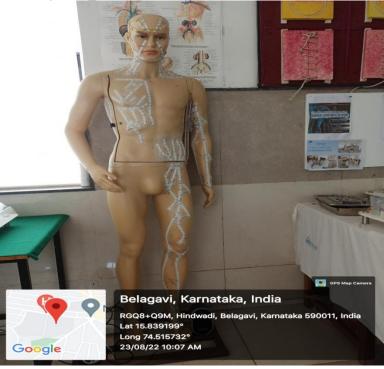

w.kledental-bgm.edu.in</u> E-mail:principal@kledental-bgm.edu.in



### WIRING AND SUTURING TECHNIQUES ON MODELS

Dr Alka Kale Principal KLE VK IDS

PRINCIPAL KLE V.K. Institute of Dental Sciences

### **PROOF OF CLINICAL SKILLS TRAINING MODELS**

### Ancient Surgical Instruments Set Different types of Shastra



## Different types of Yantra



## Different types of wounds



## Different types of knots & Sutures techniques model



# Haemorrhoids model



# Abdominal Musucles



## Agnikarma yantra model





# Urinary system model



# Abdominal Paracentesis mannequin



# Peritoneal reflection model



# Bandage model and mannequin



## Venous system mannequin



### **Shoulder Model and Disc Herniation Model**



## Inscision model



## Kshudraroga Model



# Lymphatic system model



## Different breast Diseases model



s

# Anal Dilatation model



01

PRINCIPAL Shri B. M. Kankanawadi Ayurved Mahavidyalaya A Constituent Unit of KAHER Shahapur, BELAGAVI-03.5



### Geotagged photographs of clinical skills models



Hand Co-ordination kit, CPR Mannequin,

Hand held dynamometer



**Foam Roller** 



Balance board, BOSU ball, Wheelchair, Walker



Dumbells, Therband and theratubes, Gym ball, medicine ball and yoga mat.







(Deemed-to-be-University)

(Deemed-to-be-Oniversity)

Accredited 'A'' Grade by NAAC (3rd Cycle) Placed in Category 'A' by MoE [MHRD] (GoI)

NEHRU NAGAR, BELAGAVI-590010, KARNATAKA, INDIA

**2:** 091-0831-2472303 FAX: 091- 0831-2475103 Web: http://kleunursingbgm.edu.in E-mail:principalklenursingbgv@gmail.com Recognized by: Indian Nursing Council (