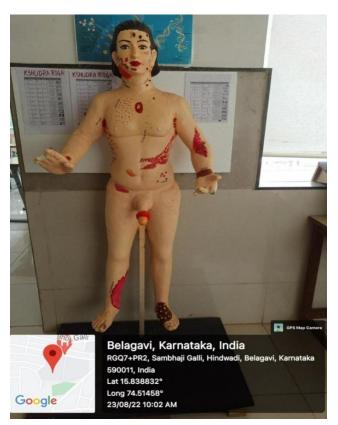

1-2470640

Web: <u>http://www.kledental-bgm.edu.in</u> E-mail:principal@kledental-bgm.edu.in



### WIRING AND SUTURING TECHNIQUES ON MODELS

Dr Alka Kale Principal KLE VK IDS

PRINCIPAL KLE V.K. Institute of Dental Sciences

### **PROOF OF CLINICAL SKILLS TRAINING MODELS**

### Ancient Surgical Instruments Set Different types of Shastra



## Different types of Yantra



## Different types of wounds



## Different types of knots & Sutures techniques model



# Haemorrhoids model



# Abdominal Musucles



## Agnikarma yantra model





# Urinary system model



# Abdominal Paracentesis mannequin



# Peritoneal reflection model



# Bandage model and mannequin



## Venous system mannequin



### **Shoulder Model and Disc Herniation Model**



## Inscision model



## Kshudraroga Model



# Lymphatic system model



## Different breast Diseases model



s

# Anal Dilatation model



01

PRINCIPAL Shri B. M. Kankanawadi Ayurved Mahavidyalaya A Constituent Unit of KAHER Shahapur, BELAGAVI-03.5



### Geotagged photographs of clinical skills models



Hand Co-ordination kit, CPR Mannequin,

Hand held dynamometer



**Foam Roller** 



Balance board, BOSU ball, Wheelchair, Walker



Dumbells, Therband and theratubes, Gym ball, medicine ball and yoga mat.







(Deemed-to-be-University)

(Deemed-to-be-Oniversity)

Accredited 'A'' Grade by NAAC (3rd Cycle) Placed in Category 'A' by MoE [MHRD] (GoI)

NEHRU NAGAR, BELAGAVI-590010, KARNATAKA, INDIA

**2:** 091-0831-2472303 FAX: 091- 0831-2475103 Web: http://kleunursingbgm.edu.in E-mail:principalklenursingbgv@gmail.com Recognized