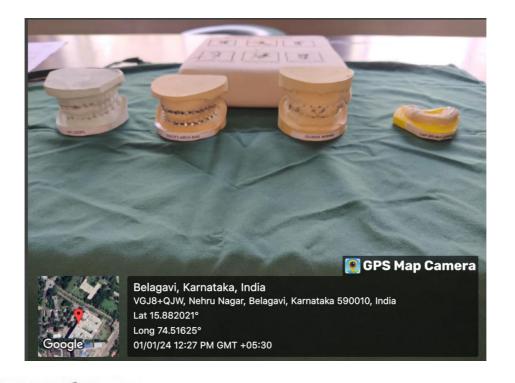

### WIRING AND SUTURING TECHNIQUES ON MODELS

Those Dr Alka Kale Principal KLE VK IDS PRINCIPAL KLE V.K. Institute of Dental Sciences

### WIRING AND SUTURING TECHNIQUES ON MODELS

Dr Alka Kale Principal KLE VK IDS

PRINCIPAL KLE V.K. Institute of Dental Sciences