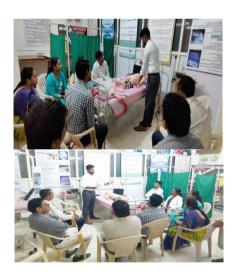

# Report of Workshop/Training Programme in KLE Advanced Simulation Centre & Clinical Skill lab

| 1  | Name of the Programme                                                                                                                                                                                                                                                                                                                                                                                                                                                  | Workshop/teaching programme                                                                                                                                             |  |
|----|------------------------------------------------------------------------------------------------------------------------------------------------------------------------------------------------------------------------------------------------------------------------------------------------------------------------------------------------------------------------------------------------------------------------------------------------------------------------|-------------------------------------------------------------------------------------------------------------------------------------------------------------------------|--|
| 2  | Programmed organized by (Dept.)                                                                                                                                                                                                                                                                                                                                                                                                                                        | Dept. of UDEHP                                                                                                                                                          |  |
| 3  | Department/Association involved                                                                                                                                                                                                                                                                                                                                                                                                                                        | Faculty from J.N. Medical college & Other                                                                                                                               |  |
|    |                                                                                                                                                                                                                                                                                                                                                                                                                                                                        | Colleges                                                                                                                                                                |  |
| 4  | Date                                                                                                                                                                                                                                                                                                                                                                                                                                                                   | 17/11/2023                                                                                                                                                              |  |
| 5  | Duration                                                                                                                                                                                                                                                                                                                                                                                                                                                               | 10.00am to 4.30pm                                                                                                                                                       |  |
| 6  | Location                                                                                                                                                                                                                                                                                                                                                                                                                                                               | Clinical Skill Lab, J.N.Medical College,                                                                                                                                |  |
|    |                                                                                                                                                                                                                                                                                                                                                                                                                                                                        | Belagavi                                                                                                                                                                |  |
| 7  | Object of the Programme                                                                                                                                                                                                                                                                                                                                                                                                                                                | Workshop On Simulation; An approach to                                                                                                                                  |  |
|    |                                                                                                                                                                                                                                                                                                                                                                                                                                                                        | teaching learning in virtual world/environment                                                                                                                          |  |
| 8  | Presentation                                                                                                                                                                                                                                                                                                                                                                                                                                                           | Hand on training                                                                                                                                                        |  |
| 9  | No. of Beneficiaries                                                                                                                                                                                                                                                                                                                                                                                                                                                   | 34                                                                                                                                                                      |  |
| 10 | Photographs                                                                                                                                                                                                                                                                                                                                                                                                                                                            | KLE Advanced Simulation Centre and Clinical Skill Lab, JNMC, Nehru Nagar, Belagavi, Karnataka 590010, India Lat 15.901072* Long 74.520805* 17/11/23 03:29 PM GMT +05:30 |  |
| 11 | Brief Report: The Dept. of UDEHP Conducted Workshop On Simulation; An approach to teaching learning in virtual world/environment for Faculty from: J.N. Medical College, KLE Institute of Nursing Science, KLE Homoeopathic Medical College, KLE Shri BMK Ayurveda College, KLE Institute of Physiotherapy Belagavi & KLE JGMM Medical College Hubballi at clinical skill lab.  Resource Person: Dr. Rajkumar Elanjeran, In-charge Simulation & Skills advancement for |                                                                                                                                                                         |  |

Education& Research (SAFE)Centre Aarupadai Vedu Medical college, Puducherry

1/4

Dr. Abhijit Gogate

Director

KLE Advanced Simulation Centre &

(Deemed – to-be- University)

Tel. No-0831-2471350, Exten: -4381