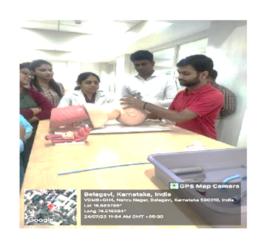

# Report of Workshop/Training Programme in KLE Advanced Simulation Centre & Clinical Skill lab

| 1  | Name of the Programme                                                              | Laparoscopy training Programme                                                                                                                |  |
|----|------------------------------------------------------------------------------------|-----------------------------------------------------------------------------------------------------------------------------------------------|--|
| 2  | Programmed organized by (Dept.)                                                    | Clinical Skill Lab                                                                                                                            |  |
| 3  | Department/Association involved                                                    | Faculty & PG's from the Dept. of Gen<br>Surgery & OBG                                                                                         |  |
| 4  | Date                                                                               | 18 & 19 January 2023                                                                                                                          |  |
| 5  | Duration                                                                           | 7 Hours each day                                                                                                                              |  |
| 6  | Location                                                                           | Clinical Skill Lab,J.N.Medical College,<br>Belagavi                                                                                           |  |
| 7  | Objective of the Programme                                                         | Basic principles of Laparoscopy, Video demonstration of surgical exercises in Laparoscopic Simulator                                          |  |
| 8  | Presentation                                                                       | Hands on experience on Laparoscopic Simulator                                                                                                 |  |
| 9  | No. of Beneficiaries                                                               | 60                                                                                                                                            |  |
| 10 | Photographs                                                                        | Belagavi, Karnataka, India VoMs+eH4, Nehru Nagar, Belagavi, Karnataka 590010, India Lat 15.8838° Long 74.518511° 18/01/23 04:12 PM GMT +05:30 |  |
| 11 | Faculty & Postgraduates from Dept. of Belagavi.                                    | onducted Laparoscopy Training Programme for f Gen Surgery & OBG, J.N. Medical College                                                         |  |
|    | Resource Person: Dr. Kalayarasan R (Prof & Head Surgical Gastroenterology, JIPMER) |                                                                                                                                               |  |