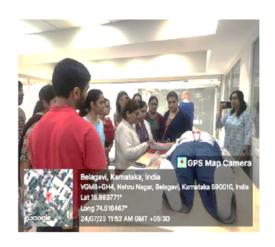

### Report of Workshop/Training Programme in KLE Advanced Simulation Centre & Clinical Skill lab

| 1  | Name of the Programme                                                              | Faculty Workshop                                                                                                                               |  |
|----|------------------------------------------------------------------------------------|------------------------------------------------------------------------------------------------------------------------------------------------|--|
| 2  | Programmed organized by (Dept.)                                                    | Clinical skill lab                                                                                                                             |  |
| 3  | Department/Association involved                                                    | Faculty & Postgraduates from the Dept. of OBG, Urology & Orthopaedics                                                                          |  |
| 4  | Date                                                                               | 1 <sup>st</sup> to 3 <sup>rd</sup> March 2023                                                                                                  |  |
| 5  | Duration                                                                           | 9am to 5pm                                                                                                                                     |  |
| 6  | Location                                                                           | Clinical Skill Lab, J.N.Medical College,                                                                                                       |  |
|    |                                                                                    | Belagavi                                                                                                                                       |  |
| 7  | Objective of the Programme                                                         | Virtamed Surgical Simulator Demonstration                                                                                                      |  |
| 8  | Presentation                                                                       | Hand on training                                                                                                                               |  |
| 9  | No. of Beneficiaries                                                               | 77                                                                                                                                             |  |
| 10 | Photographss                                                                       | Belagavi, Karnataka, India VGM8+GH4, Nehru Nagar, Belagavi, Karnataka 590010, India Lat 15.88376° Long 74.518524° 01/03/23 10:49 AM GMT +05:30 |  |
| 11 | =                                                                                  | ulation Centre & Clinical Skill Lab conducted                                                                                                  |  |
|    | _                                                                                  | r Faculty & Postgraduates at clinical skill lab                                                                                                |  |
|    | Resource Person: Mr. Samar Nath Bose (National sales Manager of VirtaMed) and team |                                                                                                                                                |  |