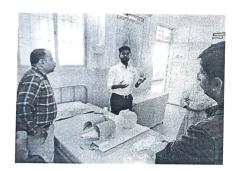

# Report of Workshop/Training Programme in KLE Advanced Simulation Centre & Clinical Skill lab

| 1  | Name of the Programme                                                              | Laparoscopy training Programme                                                                                                                |  |
|----|------------------------------------------------------------------------------------|-----------------------------------------------------------------------------------------------------------------------------------------------|--|
| 2  | Programmed organized by (Dept.)                                                    | Clinical Skill Lab                                                                                                                            |  |
| 3  | Department/Association involved                                                    | Faculty & PG's from the Dept. of Gen<br>Surgery & OBG                                                                                         |  |
| 4  | Date                                                                               | 18 & 19 January 2023                                                                                                                          |  |
| 5  | Duration                                                                           | 7 Hours each day                                                                                                                              |  |
| 6  | Location                                                                           | Clinical Skill Lab,J.N.Medical College,<br>Belagavi                                                                                           |  |
| 7  | Objective of the Programme                                                         | Basic principles of Laparoscopy, Video demonstration of surgical exercises in Laparoscopic Simulator                                          |  |
| 8  | Presentation                                                                       | Hands on experience on Laparoscopic Simulator                                                                                                 |  |
| 9  | No. of Beneficiaries                                                               | 60                                                                                                                                            |  |
| 10 | Photographs                                                                        | Belagavi, Karnataka, India VoMs+eH4, Nehru Nagar, Belagavi, Karnataka 590010, India Lat 15.8838° Long 74.518511° 18/01/23 04:12 PM GMT +05:30 |  |
| 11 | Faculty & Postgraduates from Dept. of Belagavi.                                    | onducted Laparoscopy Training Programme for f Gen Surgery & OBG, J.N. Medical College                                                         |  |
|    | Resource Person: Dr. Kalayarasan R (Prof & Head Surgical Gastroenterology, JIPMER) |                                                                                                                                               |  |