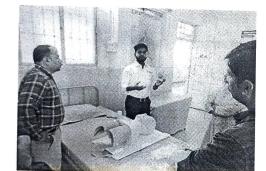

# Report of Workshop/Training Programme in KLE Advanced Simulation Centre & Clinical Skill lab

| 1  | Name of the Programme                                                              | Laparoscopy training Programme                                                                                                                |  |
|----|------------------------------------------------------------------------------------|-----------------------------------------------------------------------------------------------------------------------------------------------|--|
| 2  | Programmed organized by (Dept.)                                                    | Clinical Skill Lab                                                                                                                            |  |
| 3  | Department/Association involved                                                    | Faculty & PG's from the Dept. of Gen<br>Surgery & OBG                                                                                         |  |
| 4  | Date                                                                               | 18 & 19 January 2023                                                                                                                          |  |
| 5  | Duration                                                                           | 7 Hours each day                                                                                                                              |  |
| 6  | Location                                                                           | Clinical Skill Lab,J.N.Medical College,<br>Belagavi                                                                                           |  |
| 7  | Objective of the Programme                                                         | Basic principles of Laparoscopy, Video demonstration of surgical exercises in Laparoscopic Simulator                                          |  |
| 8  | Presentation                                                                       | Hands on experience on Laparoscopic Simulator                                                                                                 |  |
| 9  | No. of Beneficiaries                                                               | 60                                                                                                                                            |  |
| 10 | Photographs                                                                        | Belagavi, Karnataka, India VoMs+eH4, Nehru Nagar, Belagavi, Karnataka 590010, India Lat 15.8838° Long 74.518511° 18/01/23 04:12 PM GMT +05:30 |  |
| 11 | Faculty & Postgraduates from Dept. of Belagavi.                                    | onducted Laparoscopy Training Programme for f Gen Surgery & OBG, J.N. Medical College                                                         |  |
|    | Resource Person: Dr. Kalayarasan R (Prof & Head Surgical Gastroenterology, JIPMER) |                                                                                                                                               |  |