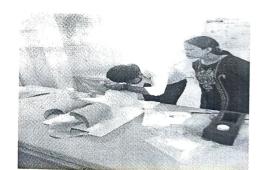

# Report of Workshop/Training Programme in KLE Advanced Simulation Centre & Clinical Skill lab

| 1  | Name of the Programme                          | Faculty Workshop                                                                                                                                                     |  |
|----|------------------------------------------------|----------------------------------------------------------------------------------------------------------------------------------------------------------------------|--|
| 2  | Programmed organized by (Dept.)                | Clinical skill lab                                                                                                                                                   |  |
| 3  | Department/Association involved                | Faculty & Postgraduates from the Dept. of                                                                                                                            |  |
|    |                                                | Interventional Radiology                                                                                                                                             |  |
| 4  | Date                                           | 13/03/2023                                                                                                                                                           |  |
| 5  | Duration                                       | 3 hours                                                                                                                                                              |  |
| 6  | Location                                       | Clinical Skill Lab, J.N.Medical College,                                                                                                                             |  |
|    |                                                | Belagavi                                                                                                                                                             |  |
| 7  | Objective of the Programme                     | Mentice Endovascular Demonstration                                                                                                                                   |  |
| 8  | Presentation                                   | Hand on training                                                                                                                                                     |  |
| 9  | No. of Beneficiaries                           | 07                                                                                                                                                                   |  |
| 10 | Photographs                                    | Belagavi, Karnataka, India JNMC Campus, opp. Girls Hostel, Nehru Nagar, Belagavi, Karnataka 590010, India Lat 15.88394° Long 74.518205° 13/03/23 01:51 PM GMT +05:30 |  |
| 11 | =                                              | ulation Centre & Clinical Skill Lab conducted                                                                                                                        |  |
|    |                                                | ar for Faculty & Postgraduates of Dept. of                                                                                                                           |  |
|    | Interventional radiology at clinical skill lab |                                                                                                                                                                      |  |
|    | Resource Person: Mentice team                  |                                                                                                                                                                      |  |