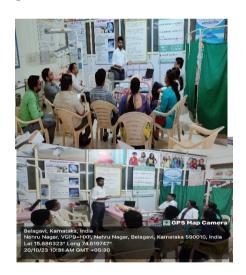

### Report of Workshop/Training Programme in KLE Advanced Simulation Centre & Clinical Skill lab

| 1  | Name of the Programme                    | Workshop/teaching programme                                                                                                                                   |
|----|------------------------------------------|---------------------------------------------------------------------------------------------------------------------------------------------------------------|
| 2  | Programmed organized by (Dept.)          | Simbionix Company                                                                                                                                             |
| 3  | Department/Association involved          | Faculty & Postgraduates from the Dept. of                                                                                                                     |
|    | -                                        | Urology, Anaesthesiology & Gastroenterology                                                                                                                   |
| 4  | Date                                     | 19 <sup>th</sup> & 20 <sup>th</sup> October 2023                                                                                                              |
| 5  | Duration                                 | 2 hours                                                                                                                                                       |
| 6  | Location                                 | Clinical Skill Lab, J.N.Medical College,                                                                                                                      |
|    |                                          | Belagavi                                                                                                                                                      |
| 7  | Object of the Programme                  | Simbionix Surgical Simulator Demonstration                                                                                                                    |
|    |                                          | (Endoscopy, Arthroscopy, GI-BRONCH                                                                                                                            |
|    |                                          | MENTOR)                                                                                                                                                       |
| 8  | Presentation                             | Hand on training                                                                                                                                              |
| 9  | No. of Beneficiaries                     | 26                                                                                                                                                            |
| 10 | Priof Papart: The Simbioniy compo        | KLE Advanced Simulation Centre and Clinical Skill Lab, UNMC, Nehru Nagar, Belagavi, Kamataka 590010, India Lat 15.901072* Google 20/10/23 03:50 PM GMT +05:30 |
| 11 |                                          | any Conducted Simbionix Surgical Simulator                                                                                                                    |
|    | 1                                        | y, GI-BRONCH MENTOR) for Faculty &                                                                                                                            |
|    |                                          | Anaesthesiology & Gastroenterology at Clinical                                                                                                                |
|    | skill lab                                |                                                                                                                                                               |
|    | Resource Person: Vishal and team from si | mbionix                                                                                                                                                       |