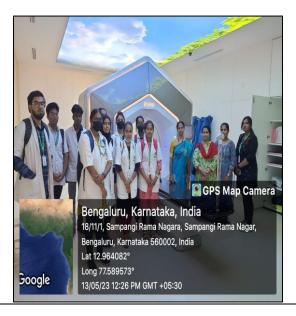

# Report of Workshop/Training Programme in KLE Advanced Simulation Centre & Clinical Skill lab

| 1  | Name of the Programme               | Virtual Reality Surgical Simulation Demonstration                                                                                                                      |
|----|-------------------------------------|------------------------------------------------------------------------------------------------------------------------------------------------------------------------|
| 2  | Programmed organized by (Dept.)     | Clinical Skill Lab with Collaboration CAE (augment Simulation India)                                                                                                   |
| 3  | Department/Association involved     | Staff & Postgraduates from the Dept. of Gen<br>Medicine, Gen Surgery, Anaesthesiology, Neonatal,<br>Intensivist, Orthopaedics, Emergency Medicine                      |
| 4  | Date                                | 14 <sup>th</sup> & 15 <sup>th</sup> September 2023                                                                                                                     |
| 5  | Duration                            | 9am to 4pm                                                                                                                                                             |
| 6  | Location                            | Clinical Skill Lab, J.N.Medical College,                                                                                                                               |
|    |                                     | Belagavi                                                                                                                                                               |
| 7  | Object of the Programme             | Demonstration of VR Module                                                                                                                                             |
| 8  | Presentation                        | Hand on training                                                                                                                                                       |
| 9  | No. of Beneficiaries                | 31                                                                                                                                                                     |
| 10 | Photographs                         | KLE Advanced Simulation Centre and Clinical Skill Lab, JNMC, Nehru Nagar, Belagavi, Karnataka 590010, India Lat 15.901072 Long 74.520805* 15/08/23 12:42 PM GMT +05:30 |
|    |                                     |                                                                                                                                                                        |
| 11 | _                                   | Simulation Centre & Clinical Skill Lab Conducted                                                                                                                       |
| 11 | Virtual Reality Surgical Simulation | Simulation Centre & Clinical Skill Lab Conducted<br>in Demonstration for Staff & Postgraduates from the<br>Anaesthesiology, Neonatal, Intensivist, Orthopaedics,       |

Resource Person: Mr. Pradeep and Miss. Avita (from Augment Simulation India)

184

Dr. Abhijit Gogate Director

KLE Advanced Simulation Centre &

Emergency Medicine at Clinical skill lab

(Deemed – to-be- University)