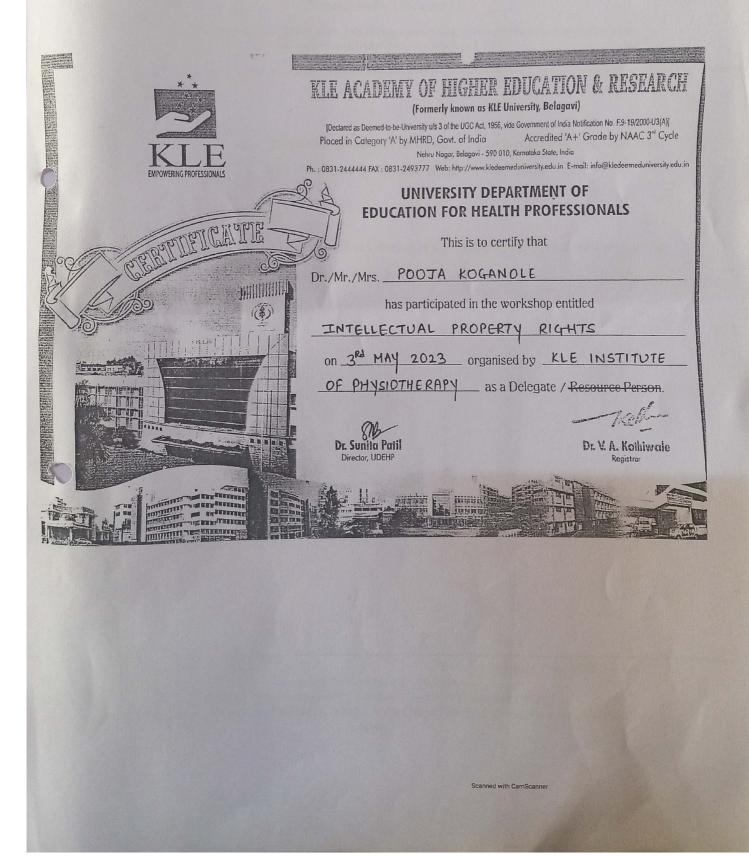

## **KLE ACADEMY OF HIGHER EDUCATION AND RESEARCH 22-23**

J N Medical College Campus, Nehru Nagar, Belagavi - 590010 Registrar Synd S B A/c -217-39 A/c No. : 217-39

0 8 FEB 2023 Date: 07.02.2023

Ref:KAHER/Accts/2022-23/D-2-637 To, The Chief Manager Canara Bank Nehru Nagar Belagavi

NEFT cleared on 08/02/2023

Subject: Payment Through RTGS / NEFT

Dear Sir,

Please Debit A/c No. 217-39 for Rs. 1,05,000.00 (Rupees One Lakh Five Thousand Only). We request you to do the following payments to our Faculties towards Financial Assistance through RTGS/NEFT. All the required information is also provided in connection with each party.

| NO  |            |                      |             |             |         |          |                |              |             |
|-----|------------|----------------------|-------------|-------------|---------|----------|----------------|--------------|-------------|
| NO. | Date       | Name of the Employee | Bank Name   | Branch      | Ас Туре | Place    | Ac No          | IFSC Code    | Ammount     |
| 1   | 07.02.2023 | Dr Rajesh R Mane     | Canara Bank | M.L. M      |         |          |                | in oc code   | Sanctioned  |
| 2   |            | Dr Harpreet Kour     |             | Nehru Nagar | SB      | Belagavi | 05042010028160 | CNRB0010504  | 30,000.00   |
|     | 07.02.2025 | bi narpreet Kour     | Canara Bank | Nehru Nagar | SB      | Belagavi | 05042010082706 | CNRB0010504  | 75,000.00   |
|     |            |                      |             |             |         |          |                | 011100010304 | 75,000.00   |
|     |            |                      | T           | otal Rs.    |         |          |                |              |             |
|     |            |                      |             |             |         |          |                |              | 1,05.000.00 |

Admin. Assistant

Verified Bv

Finance Officer

Kell-Registrar