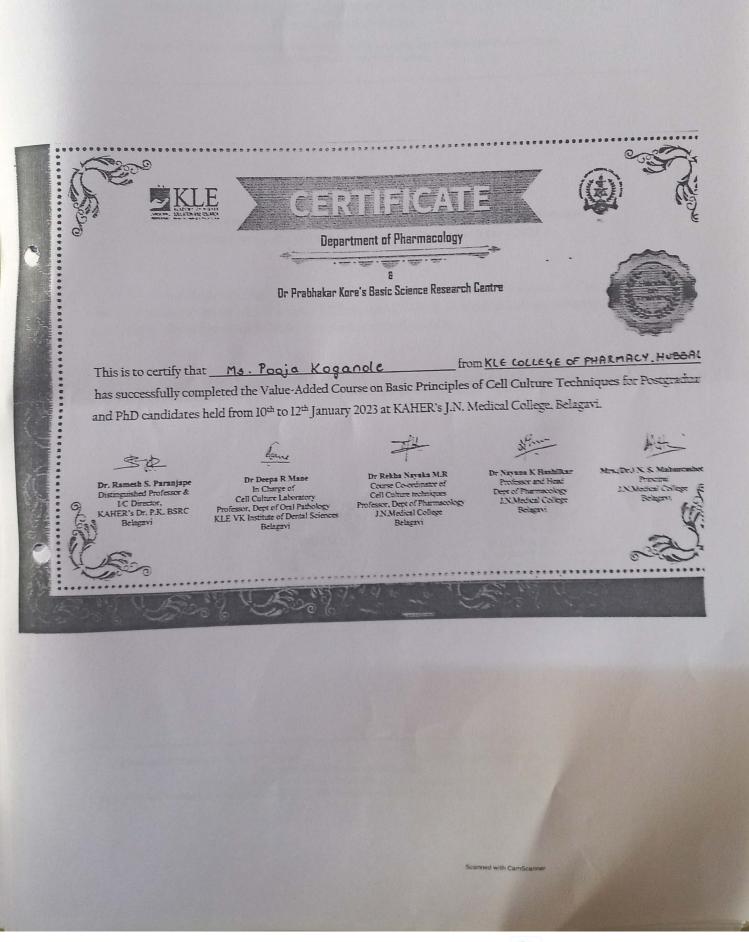

- 580 031, Karnataka A constituent unit of KLE Academy of Higher Education and Research, Belagavi (Deemed-to-be-University)

: 0836-2373174, Fax No.0836-2371048, Web: http://www.klescoph.org, Email: principal.klescoph@gmail.com princpharmhbl@kledeemeduniversity.edu.ln



Ms. Sushmita Hiremath, Asst. Prof. attended Workshop entitled, Basic Principles of Cell Culture Techniques on 10th & 12th January 2023 organized KAHER JN Medical College, Belagavi as a Delegate. She has received Rs2050/- from the Institution/University.



Principa KLES College of Pharmacy (A constituent unit of KLE Academy iner Education & Research) ..... HUBBALLI 580 031

Placed in Category 'A' by MHRD (Gol) Accredited 'A+' Grade by NAAC (3nd Cycle) Accredited A Grade by NARC (Second Second Se

Scanned with CamScanne









67

#### KLE COLLEGE OF PHARMACY

Vidyanagar, HUBBALLI – 580 031, Karnataka A constituent unit of KLE Academy of Higher Education and Research, Belagavi (Deemed-to-be-University)



E : 0836-2373174, Fax No.0836-2371048, Web: http://www.klescoph.org, Email: principal.klescoph@gmail.com princpharmhbl@kledeemeduniversity.edu.in

Teachers Provided with Financial Support to Attend Conferences/Workshops and Towards Membership Fee of Professional Bodies During the Year - 2023

Ms. Pooja Koganole, Asst. Prof. attended Workshop entitled, Basic Principles of Cell Culture Techniques on 10th & 12th January 2023 organized KAHER JN Medical College, Belagavi as a Delegate. She has received Rs2050/- from the Institution/University.



rincipal

Principa KLES College of Pharmacy (A constituent unit