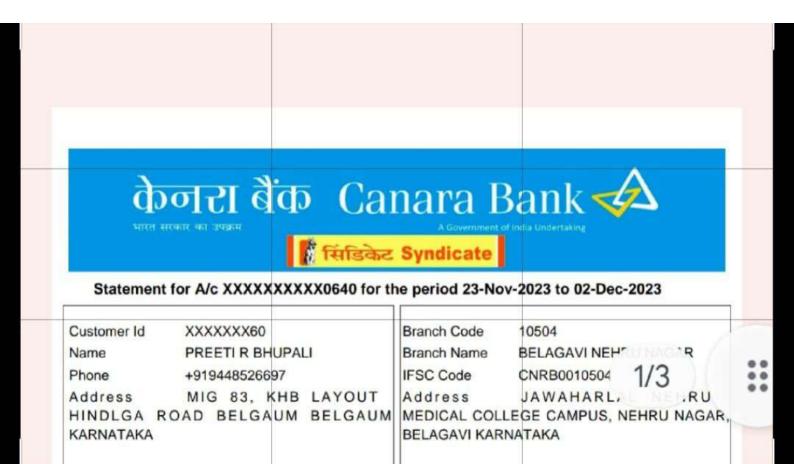

## **KLE ACADEMY OF HIGHER EDUCATION AND RESEARCH 22-23**

J N Medical College Campus, Nehru Nagar, Belagavi - 590010 Registrar Synd S B A/c -217-39 A/c No. : 217-39

0 8 FEB 2023 Date: 07.02.2023

Ref:KAHER/Accts/2022-23/D-2-637 To, The Chief Manager Canara Bank Nehru Nagar Belagavi

NEFT cleared on 08/02/2023

Subject: Payment Through RTGS / NEFT

Dear Sir,

Please Debit A/c No. 217-39 for Rs. 1,05,000.00 (Rupees One Lakh Five Thousand Only). We request you to do the following payments to our Faculties towards Financial Assistance through RTGS/NEFT. All the required information is also provided in connection with each party.

| NO  |            |                      |             |             |         |          |                |              |             |
|-----|------------|----------------------|-------------|-------------|---------|----------|----------------|--------------|-------------|
| NO. | Date       | Name of the Employee | Bank Name   | Branch      | Ас Туре | Place    | Ac No          | IFSC Code    | Ammount     |
| 1   | 07.02.2023 | Dr Rajesh R Mane     | Canara Bank | M.L. M      |         |          |                | in oc code   | Sanctioned  |
| 2   |            | Dr Harpreet Kour     |             | Nehru Nagar | SB      | Belagavi | 05042010028160 | CNRB0010504  | 30,000.00   |
|     | 07.02.2025 | bi narpreet Kour     | Canara Bank | Nehru Nagar | SB      | Belagavi | 05042010082706 | CNRB0010504  | 75,000.00   |
|     |            |                      |             |             |         |          |                | 011100010304 | 75,000.00   |
|     |            |                      | T           | otal Rs.    |         |          |                |              |             |
|     |            |                      |             |             |         |          |                |              | 1,05.000.00 |