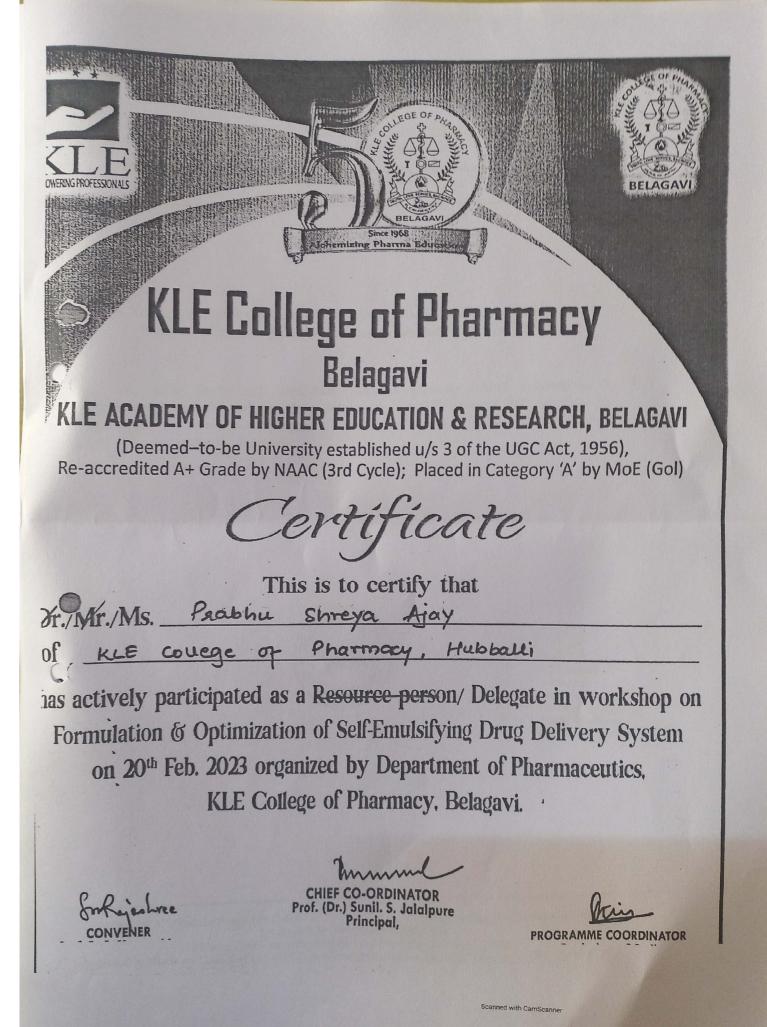

Fee of Professional Bodies During the Year - 2023

Ms. P S Akki, Asst. Prof. attended Workshop entitled, Formulation & Optimization of Self Emulsifying Drug Delivery System 20th February 2023 organized by Department of Pharmaceutics KLE College of Pharmacy, Belagavi as a Delegate. She has received Rs825/- from the Institution/University.



nc

Principa KLES College of Pharmacy (A constituent unit of KLE Academy of Higher Education & Research) Vidvanager, HUBBALLI 580 031

Accredited 'A\*' Grade by NAAC (3nd Cycle) Placed in Category 'A' by MHRD (GoI) Recognized by Government of Karnataka B.Pharm. Course Accredited by National Board of Accreditation (NBA) Approved by Pharmacy Council of India (PCI) & All India Council for Technical Education (AICTE), New Delhi

Scanned with CamScanner









E

#### KLE COLLEGE OF PHARMACY

Vidyanagar, HUBBALLI - 580 031, Karnataka A constituent unit of KLE Academy of Higher Education and Research, Belagavi

(Deemed-to-be-University)



ipalors the E : 0836-2373174, Fax No.0836-2371048, Web: http://www.klescoph.org, Email: principal.klescoph@gmail.com.aux.com/aux 15 11 CT113.41 princpharmhbl@kledeemeduniversity.edu.in

> Teachers Provided with Financial Support to Attend Conferences/Workshops and Towards Membership Fee of Professional Bodies During the Year - 2023

Ms. Prabhu Shreya Ajay, Asst. Prof. attended Workshop entitled, Formulation & Optimization of Self Emulsifying Drug Delivery System 20th February 2023 organized by Department of Pharmaceutics KLE College of Pharmacy, Belagavi as a Delegate. She has received Rs825/- from the In