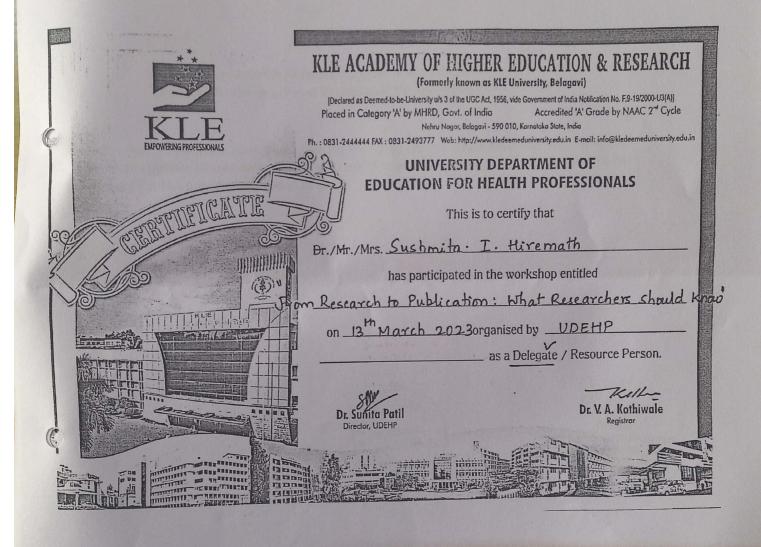

## **KLE ACADEMY OF HIGHER EDUCATION AND RESEARCH 22-23**

J N Medical College Campus, Nehru Nagar, Belagavi - 590010 Registrar Synd S B A/c -217-39 A/c No. : 217-39

0 8 FEB 2023 Date: 07.02.2023

Ref:KAHER/Accts/2022-23/D-2-637 To, The Chief Manager Canara Bank Nehru Nagar Belagavi

NEFT cleared on 08/02/2023

Subject: Payment Through RTGS / NEFT

Dear Sir,

Please Debit A/c No. 217-39 for Rs. 1,05,000.00 (Rupees One Lakh Five Thousand Only). We request you to do the following payments to our Faculties towards Financial Assistance through RTGS/NEFT. All the required information is also provided in connection with each party.

| NO  |            |                      |             |             |         |          |                |              |             |
|-----|------------|----------------------|-------------|-------------|---------|----------|----------------|--------------|-------------|
| NO. | Date       | Name of the Employee | Bank Name   | Branch      | Ас Туре | Place    | Ac No          | IFSC Code    | Ammount     |
| 1   | 07.02.2023 | Dr Rajesh R Mane     | Canara Bank | M.L. M      |         |          |                | in oc code   | Sanctioned  |
| 2   |            | Dr Harpreet Kour     |             | Nehru Nagar | SB      | Belagavi | 05042010028160 | CNRB0010504  | 30,000.00   |
|     | 07.02.2025 | bi narpreet Kour     | Canara Bank | Nehru Nagar | SB      | Belagavi | 05042010082706 | CNRB0010504  | 75,000.00   |
|     |            |                      |             |             |         |          |                | 011100010304 | 75,000.00   |
|     |            |                      | T           | otal Rs.    |         |          |                |              |             |
|     |            |                      |             |             |         |          |                |              | 1,05.000.00 |

Admin. Assistant

Verified Bv

Finance Officer

Kell-Registrar