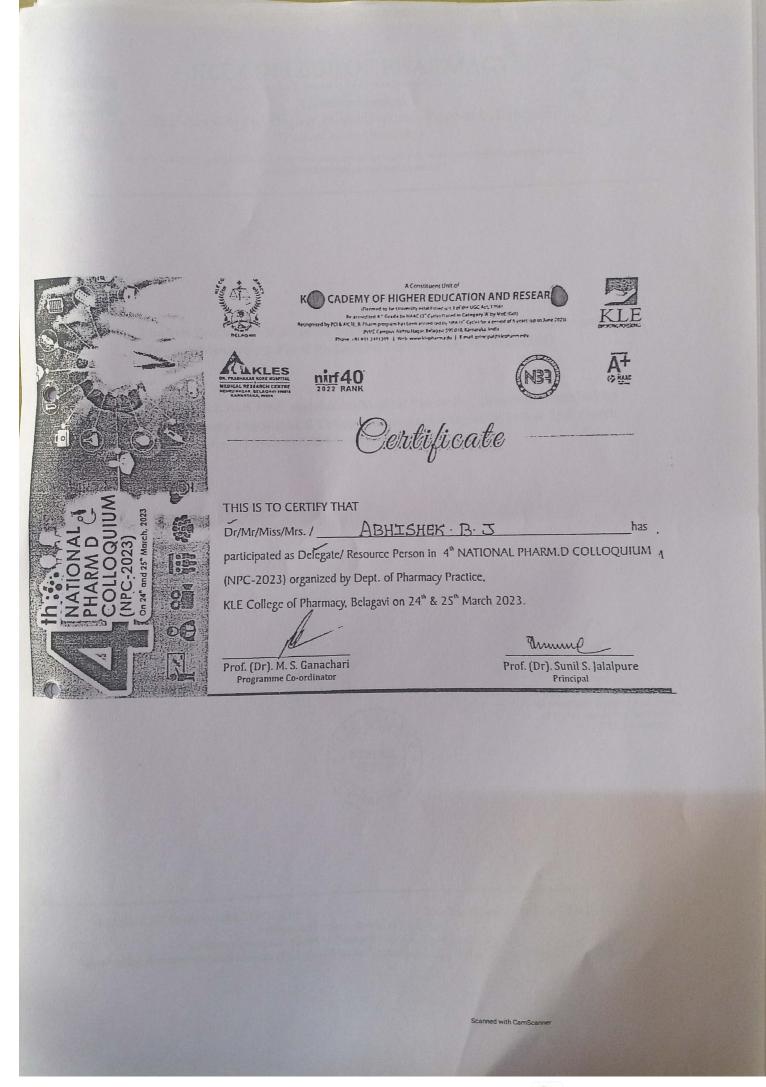

ity.edu.in

Teachers Provided with Financial Support to Attend Conferences/Workshops and Towards Membership Fee of Professional Bodies During the Year - 2023

Ms. Neha Mali, Asst. Prof. attended Workshop entitled, From research to Publication : What Researcher Should Know on 13th March 2023 at JNMC Belagavi as a Delegate. She has received Rs625/- from the Institution/University.



rincipal

Principal KLES College of Pharmady (A constituent unit of KLE Academy of Hinner Edwation & Research)

Accredited 'A<sup>4</sup>' Grade by NAAC (3<sup>nd</sup> Cycle) Recognized by Government of Katnataka B.Pharm. Course Accredited by National Board of Accreditation (NBA) Approved by Pharmacy Council of India (PCI) & All India Council for Technical Education (AICTE), New Delhi

Scanned with CamScann









HIMBLITT FORANT Promitalin



A constituent unit of KLE Academy of Higher Education and Research, Belagavi (Deemed to be University)

E: 0836-2373174, Fax No.0836-2371048, Web: http://www.klescoph.org. Email: principal.klescoph@gmail.com princpharmhbl@kledeemeduniversity edu.in

Teachers Provided with Financial Support to Attend Conferences/Workshops and Towards Membership Fee of Professional Bodies During the Year - 2023

Dr. Abhishek B J, Asst. Prof. attended 4th National Pharm D. Colloquium Organized by Department of Pharmacy Practice KLE College of Pharmacy Belagavi on 24th & 25th March 2023 as a Delegate. He has received Rs1900/- from the Institution/University.

Principal

Princip 38 KLES College of Pharmacy (A constituent unit of KLE Academy of Higher Education & Research - ·