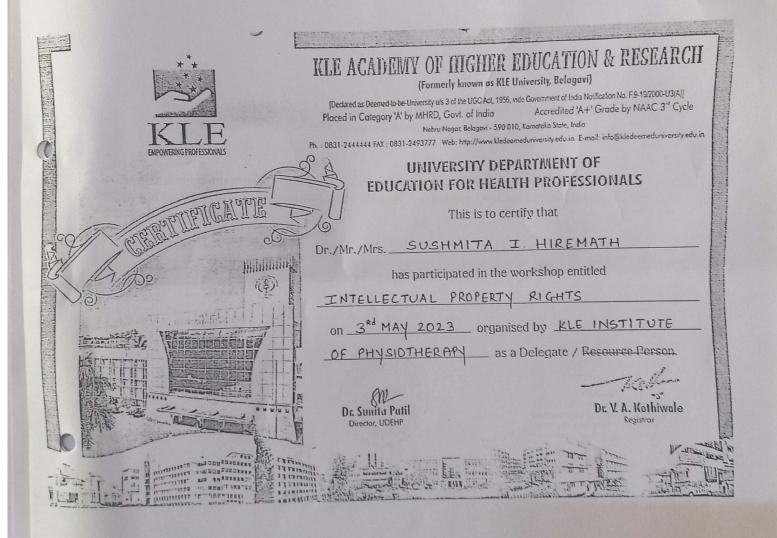

## **KLE ACADEMY OF HIGHER EDUCATION AND RESEARCH 22-23**

J N Medical College Campus, Nehru Nagar, Belagavi - 590010 Registrar Synd S B A/c -217-39 A/c No. : 217-39

0 8 FEB 2023 Date: 07.02.2023

Ref:KAHER/Accts/2022-23/D-2-637 To, The Chief Manager Canara Bank Nehru Nagar Belagavi

NEFT cleared on 08/02/2023

Subject: Payment Through RTGS / NEFT

Dear Sir,

Please Debit A/c No. 217-39 for Rs. 1,05,000.00 (Rupees One Lakh Five Thousand Only). We request you to do the following payments to our Faculties towards Financial Assistance through RTGS/NEFT. All the required information is also provided in connection with each party.

| NO  |            |                      |             |             |         |          |                |              |             |
|-----|------------|----------------------|-------------|-------------|---------|----------|----------------|--------------|-------------|
| NO. | Date       | Name of the Employee | Bank Name   | Branch      | Ас Туре | Place    | Ac No          | IFSC Code    | Ammount     |
| 1   | 07.02.2023 | Dr Rajesh R Mane     | Canara Bank | M.L. M      |         |          |                | in oc code   | Sanctioned  |
| 2   |            | Dr Harpreet Kour     |             | Nehru Nagar | SB      | Belagavi | 05042010028160 | CNRB0010504  | 30,000.00   |
|     | 07.02.2025 | bi narpreet Kour     | Canara Bank | Nehru Nagar | SB      | Belagavi | 05042010082706 | CNRB0010504  | 75,000.00   |
|     |            |                      |             |             |         |          |                | 011100010304 | 75,000.00   |
|     |            |                      | T           | otal Rs.    |         |          |                |              |             |
|     |            |                      |             |             |         |          |                |              | 1,05.000.00 |

Admin. Assistant

Verified Bv

Finance Officer

Kell-Registrar