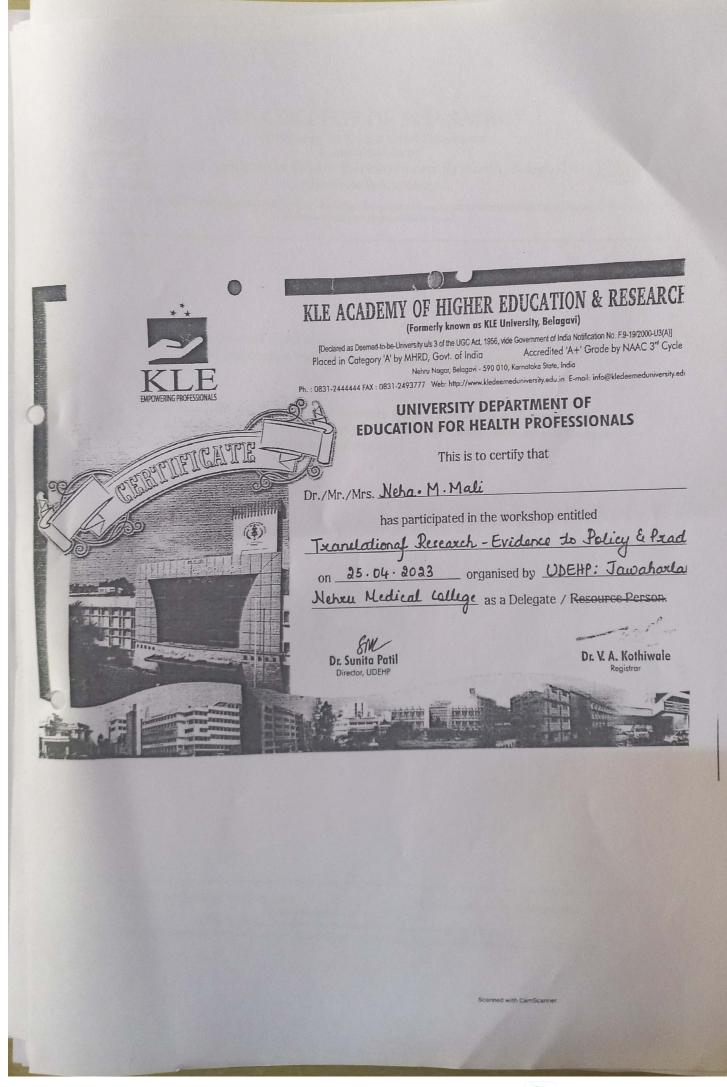

ces/Workshops and Towards Membership Fee of Professional Bodies During the Year - 2023

Ms. Sushmita Hiremath, Asst. Prof. attended Workshop entitled, Translation & Research evidence to policy & Practice on 25th April 2023 organized by JN Medical College, Belagavi as a Delegate. She has received Rs650/- from the Institution/University.



KLES College of Pharmacy (A constituent unit of KLE Academy of Higher Education & Research) Vidvanager, HUBBALL1 580 031

Accredited 'A\*' Grade by NAAC (3rd Cycle) Placed in Category 'A' by MHRD (Gol) Accredited 'A\*' Grade by NAAC (3-Cycle) Recognized by Government of Karnataka B.Pharm. Course Accredited by National Board of Accreditation (NBA) Approved by Pharmacy Council of India (PCI) & All India Council for Technical Education (AICTE), New Delhi









(0

### KLE COLLEGE OF PHARMACY

Vidyanagar, HUBBALLI - 580 031, Karnataka A constituent unit of KLE Academy of Higher Education and Research, Belagavian (Deemed-to-be-University) -



Artheologic Deniore, Emit 📲 : 0836-2373174, Fax No.0836-2371048, Web: http://www.klescoph.org, Email: principal.klescoph@gmail.com.ztdu. 2011042, Web: http://www.klescoph.org, 2011042, Web: http://www.klescoph@gmail.com.ztdu. 2011042, Web: http://www.klescoph@gmail.com.ztdu. 2011042, Web: http://www.klescoph@gmail.com.ztdu. 2011042, Web: http no ile rou n princpharmhbl@kledeemeduniversity.edu.in

> Teachers Provided with Financial Support to Attend Conferences/Workshops and Towards Membership Fee of Professional Bodies During the Year - 2023

Ms. Neha Mali, Asst. Prof. attended Workshop entitled, Trans