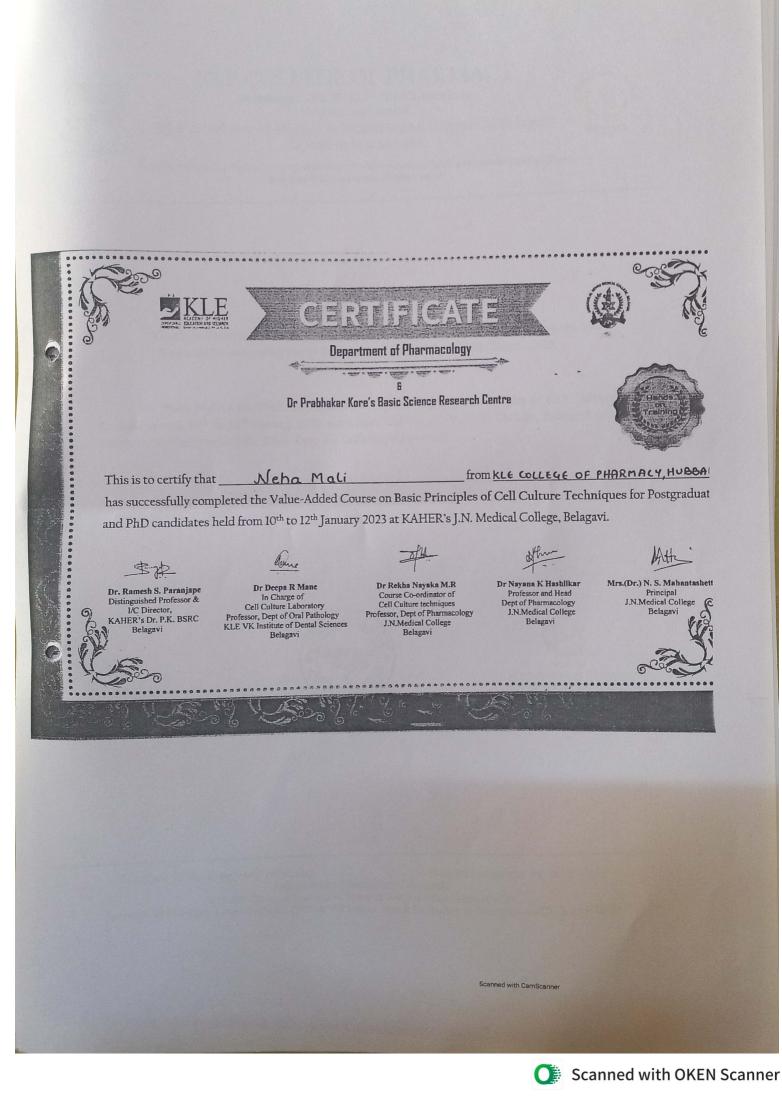

Professional Bodies During the Year - 2023

Ms. A S Menasinakai, Asst. Prof. attended Workshop entitled, Basic Principles of Cell Culture Techniques on 10th & 12th January 2023 organized KAHER JN Medical College, Belagavi as a Delegate. She has received Rs2050/- from the Institution/University.



incipal

Principa KLES College of Pharmacy (A constituent unit of KLE Academy of Higher Education & Research) Vidvanager, HUBBALLI 580 031

Accredited \*A\*\* Grade by NAAC (3rd Cycle) Accredited "A" Grade by NAAC (3" Cycle) Recognized by Government of Karnataka B.Pharm. Course Accredited by National Board of Accreditation (NBA) Approved by Pharmacy Council of India (PCI) & All India Council for Technical Education (AICTE), New Delhi Placed in Category 'A' by MHRD (GoI)

canned with CamScanne







S

## KLE COLLEGE OF PHARMACY

Vidyanagar, HUBBALLI - 580 031, Karnataka A constituent unit of KLE Academy of Higher Education and Research, Belagavi (Deemed-to-be-University)



音: 0836-2373174, Fax No.0836-2371048, Web: http://www.klescoph.org, Email: principal.klescoph@gmail.com princpharmhbl@kledeemeduniversity.edu.in

Teachers Provided with Financial Support to Attend Conferences/Workshops and Towards Membership Fee of Professional Bodies During the Year - 2023

Ms. Neha Mali, Asst. Prof. attended Workshop entitled, Basic Principles of Cell Culture Techniques on 10<sup>th</sup> & 12<sup>th</sup> January 2023 organized KAHER JN Medical College, Belagavi as a Delegate. She has received Rs2050/- from the Institution/University.



ripcipal

KLES College of Pharmacy (A constituent uni