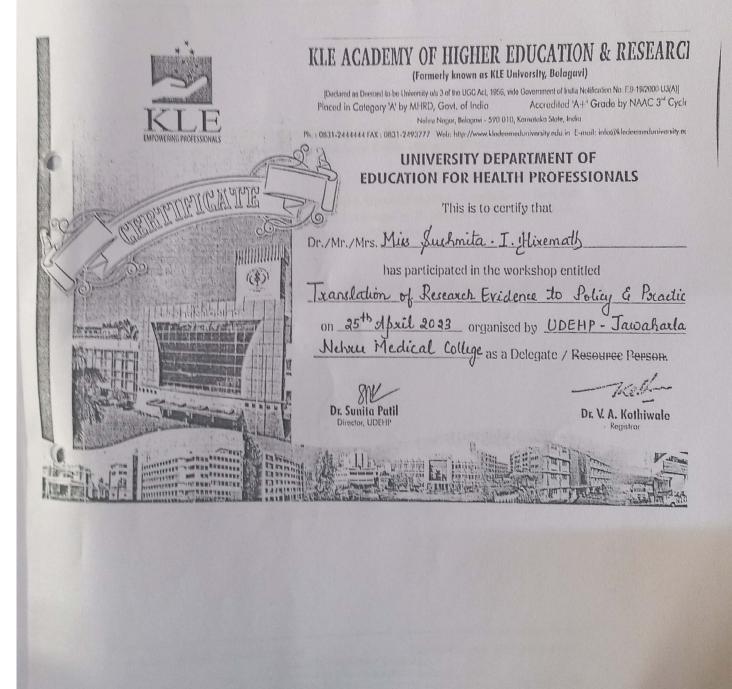

## **KLE ACADEMY OF HIGHER EDUCATION AND RESEARCH 22-23**

J N Medical College Campus, Nehru Nagar, Belagavi - 590010 Registrar Synd S B A/c -217-39 A/c No. : 217-39

0 8 FEB 2023 Date: 07.02.2023

Ref:KAHER/Accts/2022-23/D-2-637 To, The Chief Manager Canara Bank Nehru Nagar Belagavi

NEFT cleared on 08/02/2023

Subject: Payment Through RTGS / NEFT

Dear Sir,

Please Debit A/c No. 217-39 for Rs. 1,05,000.00 (Rupees One Lakh Five Thousand Only). We request you to do the following payments to our Faculties towards Financial Assistance through RTGS/NEFT. All the required information is also provided in connection with each party.

| NO  |            |                      |             |             |         |          |                |              |             |
|-----|------------|----------------------|-------------|-------------|---------|----------|----------------|--------------|-------------|
| NO. | Date       | Name of the Employee | Bank Name   | Branch      | Ас Туре | Place    | Ac No          | IFSC Code    | Ammount     |
| 1   | 07.02.2023 | Dr Rajesh R Mane     | Canara Bank | M.L. M      |         |          |                | in oc code   | Sanctioned  |
| 2   |            | Dr Harpreet Kour     |             | Nehru Nagar | SB      | Belagavi | 05042010028160 | CNRB0010504  | 30,000.00   |
|     | 07.02.2025 | bi narpreet Kour     | Canara Bank | Nehru Nagar | SB      | Belagavi | 05042010082706 | CNRB0010504  | 75,000.00   |
|     |            |                      |             |             |         |          |                | 011100010304 | 75,000.00   |
|     |            |                      | T           | otal Rs.    |         |          |                |              |             |
|     |            |                      |             |             |         |          |                |              | 1,05.000.00 |

Admin. Assistant

Verified Bv

Finance Officer

Kell-Registrar