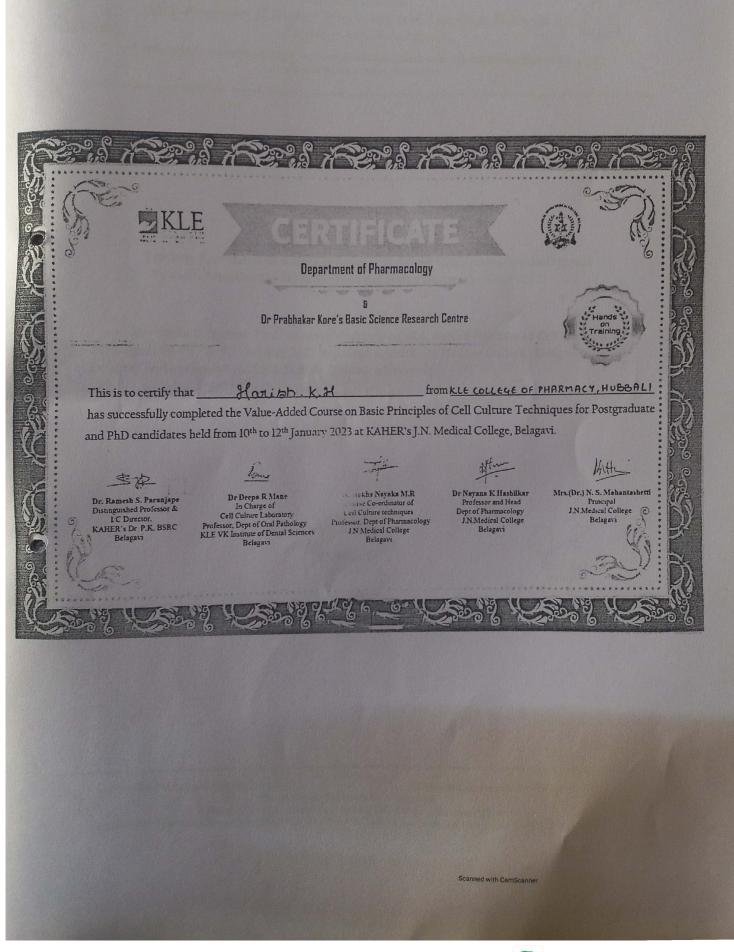

onference on Drug Discovery

Nov. 10" & 11" 2022, BITS Pilani, K K Birla Goa Campus

Certificate

This is to certify that



Shankar G. Alexann

has successfully participated in International Conference on Drug Discovery

held at BITS-Pilani K K Birla Goa Campus on 10<sup>th</sup> & 11<sup>th</sup> Nov. 2022

and presented a poster.

R. Raghu Vice President

ma Kundu

Prof. Suman Kundu Director, BITS Pilani, K.K. Birla Goa Campus

**BITS** Pilani K K Birla Goa Campus







| Date       | Particulars                          | Deposits | Withdrawals |
|------------|--------------------------------------|----------|-------------|
| 08-05-2023 | KLE BELAGAVI FINANCIAL<br>ASSISTANCE | 8,000.00 |             |
|            | Chq:                                 |          |             |

\_







Vidyanagar, HUBBALLI – 580 031, Karnataka A constituent unit of KLE Academy of Higher Education and Research, Belagavi (Deemed-to-be-University)



All Chan Are the a 🖀 : 0836-2373174, Fax No.0836-2371048, Web: http://www.klescoph.org, Email: principal.klescoph@gmail.com.#22720 princpharmhbl@kledeemeduniversity.edu.in

#### Teachers Provided with Financial Support to Attend Conferences/Workshops and Towards Membership Fee of Professional Bodies During the Year - 2023

Mr. Harish K H, Asst. Prof. attended Workshop entitled, Basic Principles of Cell Culture Techniques on 10th & 12th January 2023 organized KAHER JN Medical College, Belagavi as a Delegate. He has received Rs2050/- from the Institution/University.



**Hincipal** Principa

KLES College of Pharmacy (A constituent unit of K