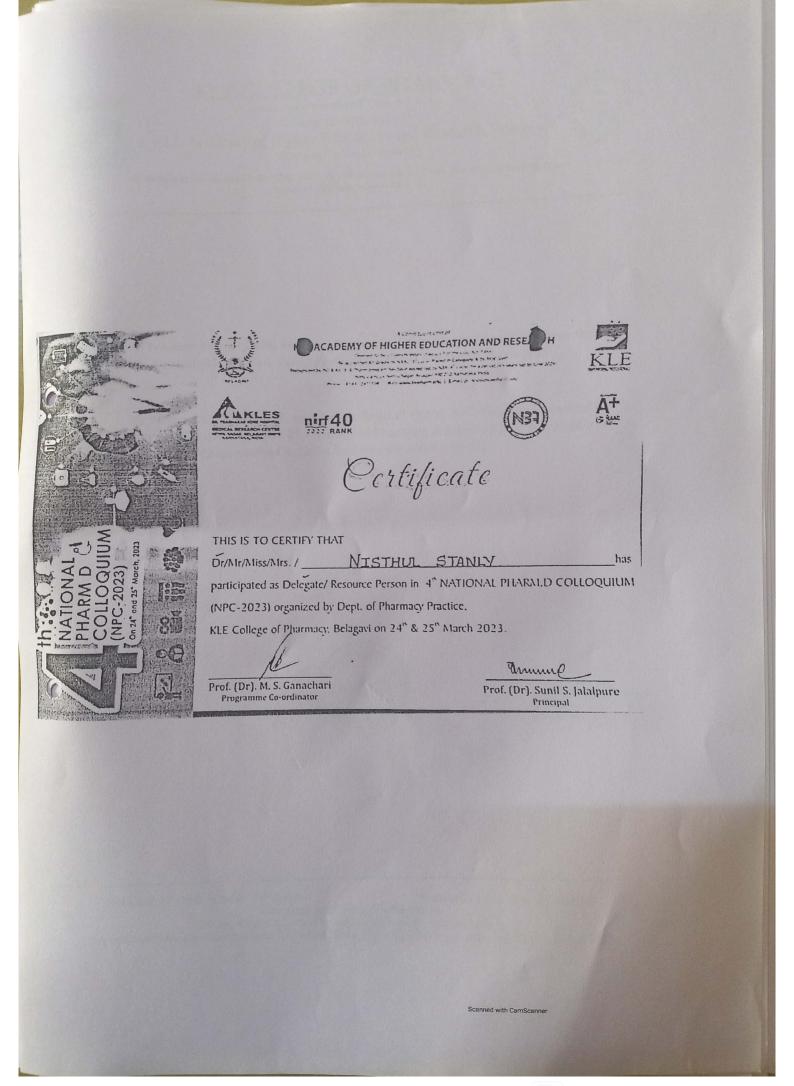

ount

> Teachers Provided with Financial Support to Attend Conferences/Workshops and Towards Membership Fee of Professional Bodies During the Year - 2023

Dr. Bhavaya D B, Asst. Prof. attended 4th National Pharm D. Colloquium Organized by Department of Pharmacy Practice KLE College of Pharmacy Belagavi on 24th & 25th March 2023 as a Delegate. She has received Rs1900/- from the Institution/University.



Principat KLES College of Pharmady (A constituent unit of KLE Academy The Education & Research)

Accredited 'A\*' Grade by NAAC (3nd Cycle) Placed in Category 'A' by MHRD (GoI) Recognized by Government of Karnataka B.Pharm. Course Accredited by National Board of Accreditation (NBA) Approved by Pharmacy Council of India (PCI) & All India Council for Technical Education (AICTE), New Delhi









13

### KLE COLLEGE OF PHARMACY TTT . 500 021 Varmaraly

A constituent unit of KLE Academy of Higher Education and Research, Belagavi (Deemed-to-be-University)



views opprover and the E: 0836-2373174, Fax No.0836-2371048, Web: http://www.klescoph.org, Email: principal.klescoph@gmail.com princpharmhbl@kledeemeduniversity.edu.in HARRY STREET

> Teachers Provided with Financial Support to Attend Conferences/Workshops and Towards Membership Fee of Professional Bodies During the Year - 2023

Dr. Nisthul Stanyl, Asst. Prof. attended 4th National Pharm D. Colloquium Organized by Department of Pharmacy Practice KLE College of Pharmacy Belagavi on 24th & 25th March 2023 as a Delegate. He has received Rs1900/- from the Institution/University.



ncipal

Principal KLES College of Pharmacy (A