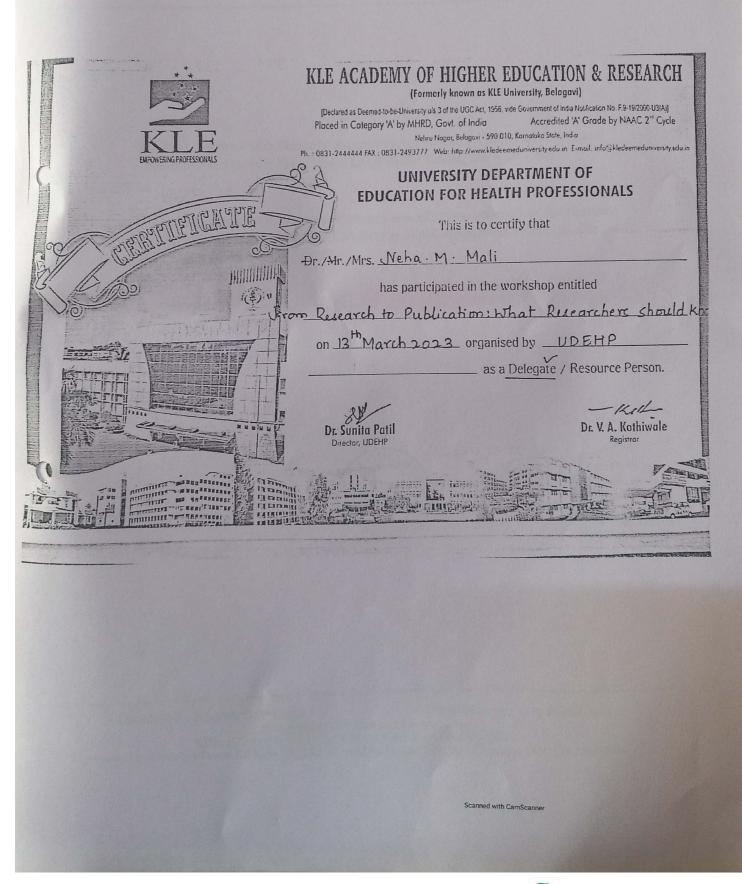

s and Towards Membership Fee of Professional Bodies During the Year - 2023

Ms. S I Hiremath, Asst. Prof. attended Workshop entitled, From research to Publication: What Researcher Should Know on 13th March 2023 at JNMC Belagavi as a Delegate. She has received Rs625/- from the Institution/University.



Mncipal

KLES College of Pharmady (A constituent unit of KLE Academy of Higher Education & Research) (Education & Research) Principal

Accredited 'A+' Grade by NAAC (3nd Cycle) Placed in Category 'A' by MHRD (Gol) Accredited 'A\*' Grade by NAAC (3' Cycle) Recognized by Government of Karnataka B.Pharm. Course Accredited by National Board of Accreditation (NBA) Approved by Pharmacy Council of India (PCI) & All India Council for Technical Education (AICTE), New Delhi

Scanned with CamScanne









Ð

## KLE COLLEGE OF PHARMACY

ATTITUDATIT SOAATI Varnatalia 17: ....

A constituent unit of KLE Academy of Higher Education and Research, Belagavi (Deemed-to-be-University)



E: 0836-2373174, Fax No.0836-2371048, Web: http://www.klescoph.org, Email: principal.klescoph@gmail.com princpharmhbl@kledeemeduniversity.edu.in

Teachers Provided with Financial Support to Attend Conferences/Workshops and Towards Membership Fee of Professional Bodies During the Year - 2023

Ms. Neha Mali, Asst. Prof. attended Workshop entitled, From research to Publication : What Researcher Should Know on 13th March 2023 at JNMC Belagavi as a Delegate. She has received Rs625/- from the Institution/University.



rincipal

Principal KLES College of Pharmady (A constituent unit of KLE Academy of Hinner Edwation