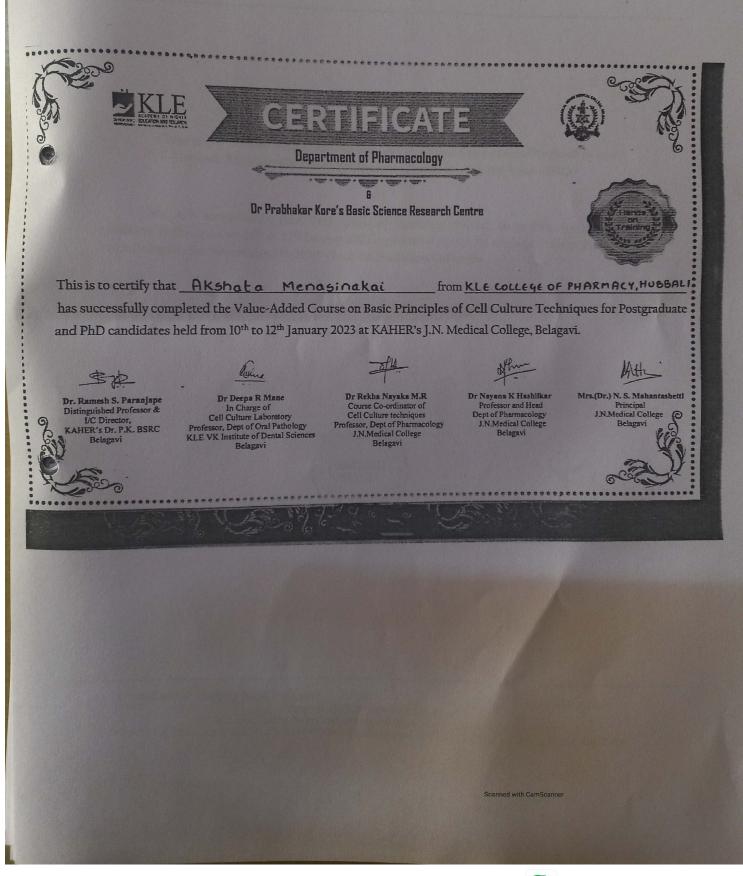

## Certificale of Parlicipation This Certificate is Awarded to

#### DR. VIJAY METGUDMATH

#### For Participating in SCAI Complex Cases In Coronary Interventions 2023

Dr. Ashok Seth MD, MSCAI SCAI India Ambassador

anych Dagquest

Dr. Ramesh Daggubati MD, FSCAI Chair, SCAI International Committee

Dr. A. Sreenivas Kumar MD, DM Scientific Chair, SCAI Complex Cases in Coronary Intervention

Dr. Sarita Rao MD, DM Scientific Chair, SCAI Complex Cases in Coronary Intervention