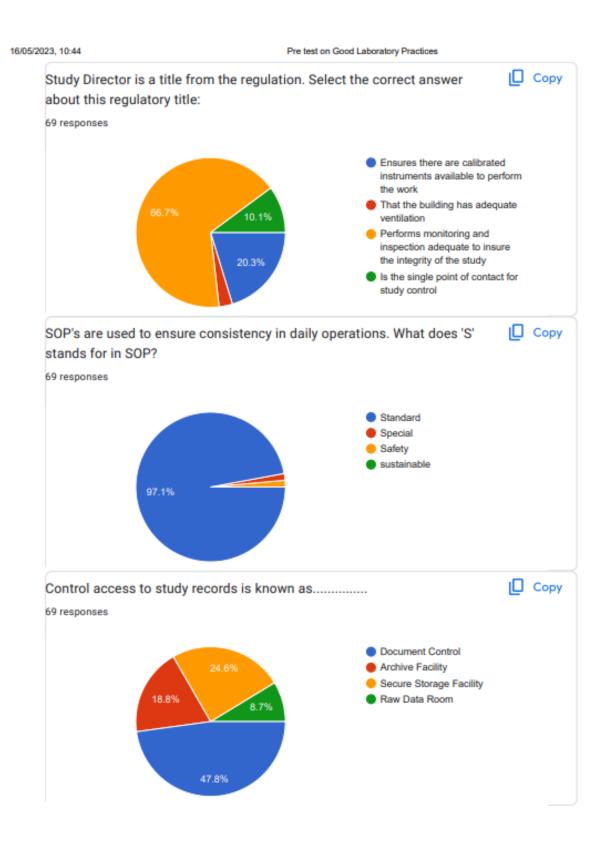

The course was designed and conducted with guidance & support of the Expert faculty of field. The course was specially planned to provide various components of Good Laboratory practice including its objective, scope, advantages and disadvantages, Resources, Facilities, Safety measures, Sample collections, test item and test system. Also scholars were guided about the Ethical, Regulatory guidelines for the conduction of preclinical studies by the experts. In the course, various group activities were planned like protocol writing, preparation of Standard Operative procedures of Analytical instruments, Biomedical waste management activity; also included the demonstration of Calibration and Validation of instruments, Documentation, Microbiology – lab behaviour, and other PBL's for active participation and self-learning of the scholars. Experts also shared their own experiences regarding conduction of preclinical studies. Visit to the Microbiology unit was also carried out to understand the functioning of the unit, maintenance of data generated and other necessities required for the microbial studies.

V. **Assessment:** Assessed for Knowledge, Skills, Attitude, Comprehension, and Questionnaire.

| S.No | Content                                                                                                                                       | Time/<br>Hours         | Teaching &<br>Learning<br>Methodology | Faculty                  | Venue                     |
|------|-----------------------------------------------------------------------------------------------------------------------------------------------|------------------------|---------------------------------------|--------------------------|---------------------------|
| 1.   | Good Laboratory Practice (Clinical and Preclinical) Introduction, objective and scope, Advantage and Disadvantage of Good Laboratory practice | 9 – 10 am<br>1 Hour    | Lecture/PPT                           | Dr. Vedantam<br>Giridhar | Auditorium                |
| 2.   | Resources  Human resources Facility – Buildings, Equipments and Reference samples Safety measures                                             | 10 – 11 am<br>1 Hour   | Lecture/PPT                           | Dr. M.B. Gundakalle      | Auditorium                |
| 3.   | Specification of drug and Chemical  Test item  Test system (ASU Drugs)                                                                        | 11 – 12 noon<br>1 Hour | Lecture/PPT                           | Dr. Ajit Lingayat        | Auditorium                |
| 4.   | Clinical Laboratory overview – (Blood, Urine, Stool, Organ)  Sample collection Sample processing Sample storage Sample discard                | 12 – 1 pm<br>1 Hour    | Visit                                 | Dr. Keertan M.S          | Laboratory/<br>Auditorium |
| 5.   | Regulations for performing studies  Study protocol/ plan                                                                                      | 2 – 4 pm<br>2 Hours    | Group activity                        | Dr. Veena                | Auditorium                |
| 6.   | Microbiology - lab behaviour                                                                                                                  | 4 – 5pm<br>1 hour      | Demonstration                         | Mr.Vinay                 | Microbiolog               |