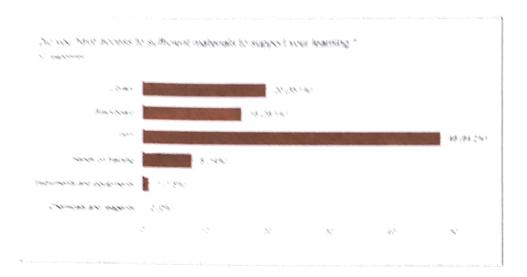

| lide   |         |
|                                                                                                                                                                                                                                                                                                                                                                             | 1 2-1  |         |

#### # Glimpses of Course conduction













#### √ Feedback

# Feedback on **VAC - GCP** PG-2022 BATCH

Conducted from 08/05/23 - 09/05/23















What did you like most about this workshop?

Stresponses

Presentations

Sequencal Topic selections

Explaining in detail

The explanation of basic concepts

Informative and the activity of drafting a protocol

Data collection

Topics which covered

Very informative

It was very informative and good presenting





# Pre Test VAC - GCP for PG-2022 BATCH

62 responses



Name 62 responses Vimarsha Bhatkalkar Dr.Rashmi Ashutosh Dr.dhanashri Dr.Sudharani Roshani DC Dr Dharthy S Budihal Dr Alisha Asha Syngkli Kharbani Dr.Revanna V Jambagi Vishal singh Dr. Vidya P Gani Dr Akshay Dr Adharsh Ganesh S K Dr umali Dr. Sachinkumar Hosamani Dr Kiran Basavaraj Ganiger Adithya anil Dr Athira Mohan K Meghana Ghanti



**T SANGEETA** 

Sushma Kanavi

Srivarshini

Dr.Pradnya Yadav

Vinay walunj

Dr. Hi