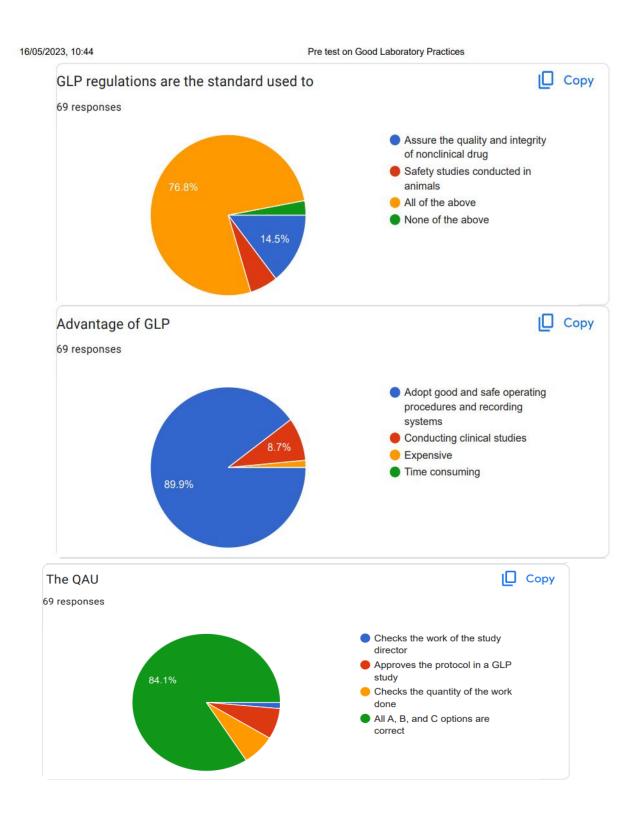

The course was designed and conducted with guidance & support of the Expert faculty of field. The course was specially planned to provide various components of Good Laboratory practice including its objective, scope, advantages and disadvantages, Resources, Facilities, Safety measures, Sample collections, test item and test system. Also scholars were guided about the Ethical, Regulatory guidelines for the conduction of preclinical studies by the experts. In the course, various group activities were planned like protocol writing, preparation of Standard Operative procedures of Analytical instruments, Biomedical waste management activity; also included the demonstration of Calibration and Validation of instruments, Documentation, Microbiology – lab behaviour, and other PBL's for active participation and self-learning of the scholars. Experts also shared their own experiences regarding conduction of preclinical studies. Visit to the Microbiology unit was also carried out to understand the functioning of the unit, maintenance of data generated and other necessities required for the microbial studies.

V. **Assessment:** Assessed for Knowledge, Skills, Attitude, Comprehension, and Questionnaire.

| S.No | Content                                                                                                                                       | Time/<br>Hours         | Teaching &<br>Learning<br>Methodology | Faculty                  | Venue                     |
|------|-----------------------------------------------------------------------------------------------------------------------------------------------|------------------------|---------------------------------------|--------------------------|---------------------------|
| 1.   | Good Laboratory Practice (Clinical and Preclinical) Introduction, objective and scope, Advantage and Disadvantage of Good Laboratory practice | 9 – 10 am<br>1 Hour    | Lecture/PPT                           | Dr. Vedantam<br>Giridhar | Auditorium                |
| 2.   | Resources  Human resources Facility – Buildings, Equipments and Reference samples Safety measures                                             | 10 – 11 am<br>1 Hour   | Lecture/PPT                           | Dr. M.B. Gundakalle      | Auditorium                |
| 3.   | Specification of drug and Chemical  Test item  Test system (ASU Drugs)                                                                        | 11 – 12 noon<br>1 Hour | Lecture/PPT                           | Dr. Ajit Lingayat        | Auditorium                |
| 4.   | Clinical Laboratory overview – (Blood, Urine, Stool, Organ)  Sample collection Sample processing Sample storage Sample discard                | 12 – 1 pm<br>1 Hour    | Visit                                 | Dr. Keertan M.S          | Laboratory/<br>Auditorium |
| 5.   | Regulations for performing studies  Study protocol/ plan                                                                                      | 2 – 4 pm<br>2 Hours    | Group activity                        | Dr. Veena                | Auditorium                |
| 6.   | Microbiology - lab behaviour                                                                                                                  | 4 – 5pm<br>1 hour      | Demonstration                         | Mr.Vinay                 | Microbiolog               |