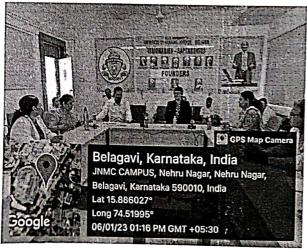

KLE Academy of Higher Education & Research (Deemed-to-be-University)

Principal - (0831)-2471701 E-mail : principal@jnmc.edu

| SL No |                                                   | Particular                                                                                                                                                                                                                                                                                                                       |
|-------|---------------------------------------------------|----------------------------------------------------------------------------------------------------------------------------------------------------------------------------------------------------------------------------------------------------------------------------------------------------------------------------------|
| 1     | Name of the Program                               | 'Triathlon- setting a researcher in action'                                                                                                                                                                                                                                                                                      |
| 2     | Program organized by (Dept)                       | Public Health                                                                                                                                                                                                                                                                                                                    |
| 3     | Department/Association involved                   | USM-KLE IMP, Belagavi                                                                                                                                                                                                                                                                                                            |
| 4     | Date                                              | 5 <sup>th</sup> and 12 <sup>th</sup> August 2023                                                                                                                                                                                                                                                                                 |
| 5     | Duration                                          | 2 days                                                                                                                                                                                                                                                                                                                           |
| 6     | Location                                          | USM-KLE International Medical Program,<br>Belagavi                                                                                                                                                                                                                                                                               |
| 7     | Objective of the /Program                         | Objective of the workshop series was to enlighten<br>the staff of School of Medical Sciences - USM-<br>KLE Belagavi on the basics of Research<br>methodology                                                                                                                                                                     |
| 8     | Activites carried out during the program          | On the first day the faculty was oriented with critical appraisal of research articles and the rationale behind conducting any research. On the next day the faculty was taught about electronic literature search, PubMed literature search and a hands on training on Zotero reference management software was also conducted. |
| 9     | No. of participants                               | 15                                                                                                                                                                                                                                                                                                                               |
| 10    | No. of resource persons                           | 02                                                                                                                                                                                                                                                                                                                               |
| 11    | No. of Beneficiaries Benefited from the Programme | 15                                                                                                                                                                                                                                                                                                                               |
| 12    | Photographs                                       | THATHUS                                                                                                                                                                                                                                                                                                                          |

Principal - (0831)-2471701 E-mail : principal@jnmc.edu

| Time           | Topics & Resource Persons                              |
|----------------|--------------------------------------------------------|
|                |                                                        |
| 9.00am -9.15am | Registration                                           |
| 9.15am-9.30am  | Introduction                                           |
| 9.30am-11.00am | Overview (Translation of Research Evidence to Policy & |
|                | Practice) –                                            |
|                | Dr. Subarna Roy,                                       |
|                | Scientist G & Director,                                |
|                | ICMR-NITM,                                             |
|                | Belagavi                                               |
|                |                                                        |
|                |                                                        |