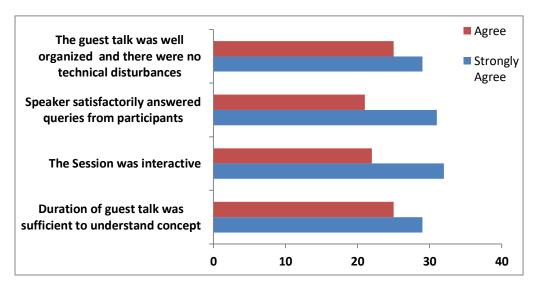

--------------------|---------------|--------------------|
| 1       | Duration of guest talk<br>was sufficient to<br>understand concept          | 29             | 25    | 0        | 0                    | 0             | 54                 |
| 2       | The Session was interactive                                                | 32             | 22    | 0        | 0                    | 0             | 54                 |
| 3       | Speaker satisfactorily<br>answered queries from<br>participants            | 31             | 21    | 0        | 0                    | 0             | 54                 |
| 4       | The guest talk was well organized and there were no technical disturbances | 29             | 25    | 0        | 0                    | 0             | 54                 |



Among 54 participants, more than 29 and 25of the participants are strongly agreed and agreed respectively that the speaker provided sufficient time for answering queries and had a good understanding of the topic.

HOD 45.



PRINCIPAL
Principal
KLE College of Pharmacy
Bengaluru-560 0



### **KLE College of Pharmacy**



(Re-Accredited by NAAC, NBA, Approved by -AICTE,PCI New Delhi)

[Declared as Deemed-to-be-University under section 3 of the UGC Act, 1956 vide Government of India Notification No. F.9-19/2000-U.3(A)]

P.B.No. 1062, 2<sup>nd</sup> Block, Rajajinagar, Bengaluru - 560 010, Karnataka, India.

☎ 080-23325611 **FAX No.**: 080-23425373 **Web**:http://klepharmblr.org**E-mail**:princpharmblr@kledeemeduniversity.edu.in

**Workshop Report** 

|        | Workshop Report