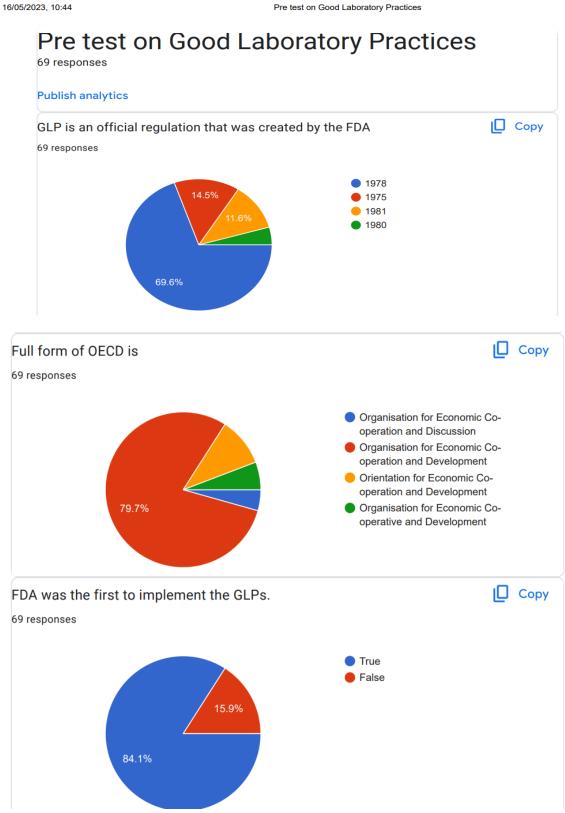

The course was designed and conducted with guidance & support of the Expert faculty of field. The course was specially planned to provide various components of Good Laboratory practice including its objective, scope, advantages and disadvantages, Resources, Facilities, Safety measures, Sample collections, test item and test system. Also scholars were guided about the Ethical, Regulatory guidelines for the conduction of preclinical studies by the experts. In the course, various group activities were planned like protocol writing, preparation of Standard Operative procedures of Analytical instruments, Biomedical waste management activity; also included the demonstration of Calibration and Validation of instruments, Documentation, Microbiology – lab behaviour, and other PBL's for active participation and self-learning of the scholars. Experts also shared their own experiences regarding conduction of preclinical studies. Visit to the Microbiology unit was also carried out to understand the functioning of the unit, maintenance of data generated and other necessities required for the microbial studies.

V. **Assessment:** Assessed for Knowledge, Skills, Attitude, Comprehension, and Questionnaire.

| S.No | Content                                                                                                                                       | Time/<br>Hours         | Teaching &<br>Learning<br>Methodology | Faculty                  | Venue                     |
|------|-----------------------------------------------------------------------------------------------------------------------------------------------|------------------------|---------------------------------------|--------------------------|---------------------------|
| 1.   | Good Laboratory Practice (Clinical and Preclinical) Introduction, objective and scope, Advantage and Disadvantage of Good Laboratory practice | 9 – 10 am<br>1 Hour    | Lecture/PPT                           | Dr. Vedantam<br>Giridhar | Auditorium                |
| 2.   | Resources  Human resources Facility – Buildings, Equipments and Reference samples Safety measures                                             | 10 – 11 am<br>1 Hour   | Lecture/PPT                           | Dr. M.B. Gundakalle      | Auditorium                |
| 3.   | Specification of drug and Chemical  Test item  Test system (ASU Drugs)                                                                        | 11 – 12 noon<br>1 Hour | Lecture/PPT                           | Dr. Ajit Lingayat        | Auditorium                |
| 4.   | Clinical Laboratory overview – (Blood, Urine, Stool, Organ)  Sample collection Sample processing Sample storage Sample discard                | 12 – 1 pm<br>1 Hour    | Visit                                 | Dr. Keertan M.S          | Laboratory/<br>Auditorium |
| 5.   | Regulations for performing studies  Study protocol/ plan                                                                                      | 2 – 4 pm<br>2 Hours    | Group activity                        | Dr. Veena                | Auditorium                |
| 6.   | Microbiology - lab behaviour                                                                                                                  | 4 – 5pm<br>1 hour      | Demonstration                         | Mr.Vinay                 | Microbiolog               |