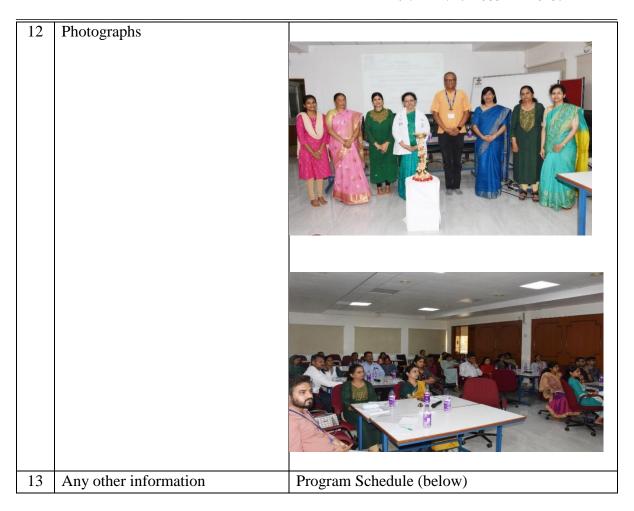

Principal - (0831)-2471701 E-mail : principal@jnmc.edu

| Time           | Topics & Resource Persons                              |
|----------------|--------------------------------------------------------|
|                |                                                        |
| 9.00am -9.15am | Registration                                           |
| 9.15am-9.30am  | Introduction                                           |
| 9.30am-11.00am | Overview (Translation of Research Evidence to Policy & |
|                | Practice) –                                            |
|                | Dr. Subarna Roy,                                       |
|                | Scientist G & Director,                                |
|                | ICMR-NITM,                                             |
|                | Belagavi                                               |
|                |                                                        |
|                |                                                        |