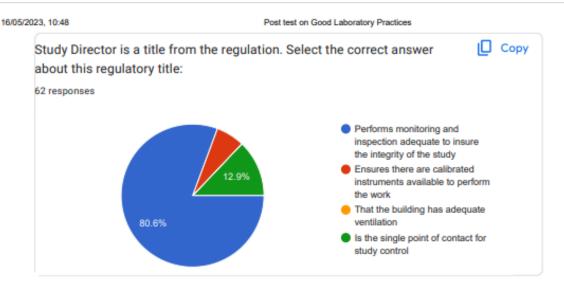

The Value Added course - **Good Laboratory Practices** for the Academic year 2022-2023 was commenced on 11<sup>th</sup> May, 2023 and completed on 13<sup>th</sup> May, 2023 with 64 number of PG Part-I Scholars and 09 of PG Part II - Scholars.

The course was designed and conducted with guidance & support of the Expert faculty of field. The course was specially planned to provide various components of Good Laboratory practice including its objective, scope, advantages and disadvantages, Resources, Facilities, Safety measures, Sample collections, test item and test system. Also scholars were guided about the Ethical, Regulatory guidelines for the conduction of preclinical studies by the experts. In the course, various group activities were planned like protocol writing, preparation of Standard Operative procedures of Analytical instruments, Biomedical waste management activity; also included the demonstration of Calibration and Validation of instruments, Documentation, Microbiology – lab behaviour, and other PBL's for active participation and self-learning of the scholars. Experts also shared their own experiences regarding conduction of preclinical studies. Visit to the Microbiology unit was also carried out to understand the functioning of the unit, maintenance of data generated and other necessities required for the microbial studies.