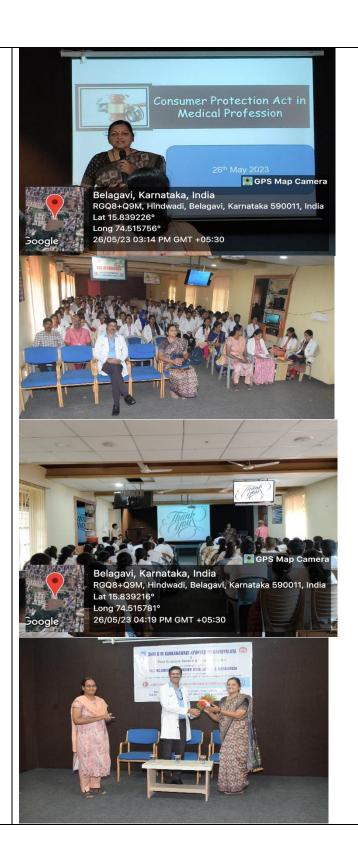

KLE Academy of Higher Education & Research (Deemed-to-be-University)

Principal - (0831)-2471701 E-mail : principal@jnmc.edu

| SL No |                                                   | Particular                                                                                                                                                                                                                                                                                                                       |
|-------|---------------------------------------------------|----------------------------------------------------------------------------------------------------------------------------------------------------------------------------------------------------------------------------------------------------------------------------------------------------------------------------------|
| 1     | Name of the Program                               | 'Triathlon- setting a researcher in action'                                                                                                                                                                                                                                                                                      |
| 2     | Program organized by (Dept)                       | Public Health                                                                                                                                                                                                                                                                                                                    |
| 3     | Department/Association involved                   | USM-KLE IMP, Belagavi                                                                                                                                                                                                                                                                                                            |
| 4     | Date                                              | 5 <sup>th</sup> and 12 <sup>th</sup> August 2023                                                                                                                                                                                                                                                                                 |
| 5     | Duration                                          | 2 days                                                                                                                                                                                                                                                                                                                           |
| 6     | Location                                          | USM-KLE International Medical Program,<br>Belagavi                                                                                                                                                                                                                                                                               |
| 7     | Objective of the /Program                         | Objective of the workshop series was to enlighten<br>the staff of School of Medical Sciences - USM-<br>KLE Belagavi on the basics of Research<br>methodology                                                                                                                                                                     |
| 8     | Activites carried out during the program          | On the first day the faculty was oriented with critical appraisal of research articles and the rationale behind conducting any research. On the next day the faculty was taught about electronic literature search, PubMed literature search and a hands on training on Zotero reference management software was also conducted. |
| 9     | No. of participants                               | 15                                                                                                                                                                                                                                                                                                                               |
| 10    | No. of resource persons                           | 02                                                                                                                                                                                                                                                                                                                               |
| 11    | No. of Beneficiaries Benefited from the Programme | 15                                                                                                                                                                                                                                                                                                                               |
| 12    | Photographs                                       | THATHUS                                                                                                                                                                                                                                                                                                                          |

Principal - (0831)-2471701 E-mail : principal@jnmc.edu

| Time           | Topics & Resource Persons                              |
|----------------|--------------------------------------------------------|
|                |                                                        |
| 9.00am -9.15am | Registration                                           |
| 9.15am-9.30am  | Introduction                                           |
| 9.30am-11.00am | Overview (Translation of Research Evidence to Policy & |
|                | Practice) –                                            |
|                | Dr. Subarna Roy,                                       |
|                | Scientist G & Director,                                |
|                | ICMR-NITM,                                             |
|                | Belagavi                                               |
|                |                                                        |
|                |                                                        |