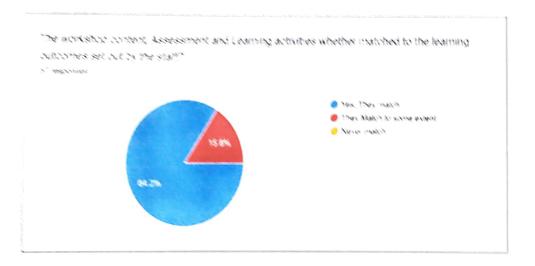

| lide   |         |
|                                                                                                                                                                                                                                                                                                                                                                             | 1 2-1  |         |

#### # Glimpses of Course conduction













#### √ Feedback

# Feedback on **VAC - GCP** PG-2022 BATCH

Conducted from 08/05/23 - 09/05/23















What did you like most about this workshop?

Stresponses

Presentations

Sequencal Topic selections

Explaining in detail

The explanation of basic concepts

Informative and the activity of drafting a protocol

Data collection

Topics which covered

Very informative

It was very informative and good presenting





# Pre Test VAC - GCP for PG-2022 BATCH

62 responses



Name 62 responses Vimarsha Bhatkalkar Dr.Rashmi Ashutosh Dr.dhanashri Dr.Sudharani Roshani DC Dr Dharthy S Budihal Dr Alisha Asha Syngkli Kharbani Dr.Revanna V Jambagi Vishal singh Dr. Vidya P Gani Dr Akshay Dr Adharsh Ganesh S K Dr umali Dr. Sachinkumar Hosamani Dr Kiran Basavaraj Ganiger Adithya anil Dr Athira Mohan K Meghana Ghanti



**T SANGEETA** 

Sushma Kanavi

Srivarshini

Dr.Pradnya Yadav

Vinay walunj

Dr. Hima