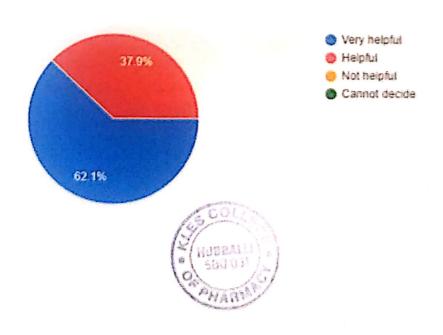

### **World Intellectual Property Rights Day 26-04-2023**

| Sl. No. | Particulars                                     | Information                                                                                                                                                                                                                                                                                             |
|---------|-------------------------------------------------|---------------------------------------------------------------------------------------------------------------------------------------------------------------------------------------------------------------------------------------------------------------------------------------------------------|
| 1       | Name of the program                             | World Intellectual Property Rights Day                                                                                                                                                                                                                                                                  |
| 2       | Program organized by Department                 | Dept of Pediatric and Preventive dentistry                                                                                                                                                                                                                                                              |
| 3       | Department / Association /Cell involved         | KLE VKIDS Belagavi.                                                                                                                                                                                                                                                                                     |
| 4       | Date                                            | 26-04-2023                                                                                                                                                                                                                                                                                              |
| 5       | Duration                                        | 11:10am to 12:00am                                                                                                                                                                                                                                                                                      |
| 6       | Location                                        | IPR Cell                                                                                                                                                                                                                                                                                                |
| 7       | Objective of the program                        | Orientation lecture was given to UG/PG students                                                                                                                                                                                                                                                         |
| 8       | Activities carried out during the program       | Orientation lecture was given to UG/PG students and our IPR activities were shown to them                                                                                                                                                                                                               |
| 9       | No. of Students Participated                    | 45                                                                                                                                                                                                                                                                                                      |
| 10      | No. of Teachers Participated                    | 5                                                                                                                                                                                                                                                                                                       |
| 11      | No. of Beneficiaries benefited from the program | 55                                                                                                                                                                                                                                                                                                      |
|         | Photographs / Paper Clippings (2)               | Selagavi, Karrartako, India<br>VS.B-CDI, Neter Nage, Bringavi Harrariko SECUT, India<br>VS.B-CDI, Neter Nage, Bringavi Harrariko SECUT, India<br>Lang Najeris III.<br>SECUTE SECUTE AND SECUTION OF SEC |
|         | Dr.Shivayogi M Hugar<br>Prof and Head           | Principal PRINCIPAL  NEW Matture of Daniel Sciences Rebru Magar, SELAGAN-59700-2.  Principal                                                                                                                                                                                                            |