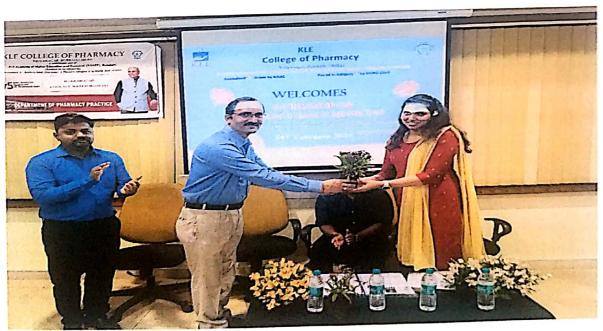

KLE Academy of Higher Education & Research (Deemed-to-be-University)

Principal - (0831)-2471701 E-mail : principal@jnmc.edu

| SL No |                                                   | Particular                                                                                                                                                                                                                                                                                                                       |
|-------|---------------------------------------------------|----------------------------------------------------------------------------------------------------------------------------------------------------------------------------------------------------------------------------------------------------------------------------------------------------------------------------------|
| 1     | Name of the Program                               | 'Triathlon- setting a researcher in action'                                                                                                                                                                                                                                                                                      |
| 2     | Program organized by (Dept)                       | Public Health                                                                                                                                                                                                                                                                                                                    |
| 3     | Department/Association involved                   | USM-KLE IMP, Belagavi                                                                                                                                                                                                                                                                                                            |
| 4     | Date                                              | 5 <sup>th</sup> and 12 <sup>th</sup> August 2023                                                                                                                                                                                                                                                                                 |
| 5     | Duration                                          | 2 days                                                                                                                                                                                                                                                                                                                           |
| 6     | Location                                          | USM-KLE International Medical Program,<br>Belagavi                                                                                                                                                                                                                                                                               |
| 7     | Objective of the /Program                         | Objective of the workshop series was to enlighten<br>the staff of School of Medical Sciences - USM-<br>KLE Belagavi on the basics of Research<br>methodology                                                                                                                                                                     |
| 8     | Activites carried out during the program          | On the first day the faculty was oriented with critical appraisal of research articles and the rationale behind conducting any research. On the next day the faculty was taught about electronic literature search, PubMed literature search and a hands on training on Zotero reference management software was also conducted. |
| 9     | No. of participants                               | 15                                                                                                                                                                                                                                                                                                                               |
| 10    | No. of resource persons                           | 02                                                                                                                                                                                                                                                                                                                               |
| 11    | No. of Beneficiaries Benefited from the Programme | 15                                                                                                                                                                                                                                                                                                                               |
| 12    | Photographs                                       | THATHUS                                                                                                                                                                                                                                                                                                                          |