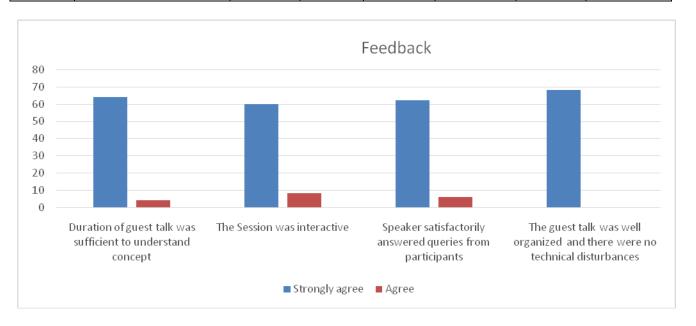

--------------------|---------------|--------------------|
| 1       | Duration of guest talk was sufficient to understand concept                | 64             | 04    | 0        | 0                    | 0             | 68                 |
| 2       | The Session was interactive                                                | 60             | 08    | 0        | 0                    | 0             | 68                 |
| 3       | Speaker satisfactorily<br>answered queries from<br>participants            | 62             | 06    | 0        | 0                    | 0             | 68                 |
| 4       | The guest talk was well organized and there were no technical disturbances | 68             | 0     | 0        | 0                    | 0             | 68                 |



Among 68 participants, more than 60 and 4-8of the participants are strongly agreed and agreed respectively that the speaker provided sufficient time for answering queries and had a good understanding of the topic.

HOD 44.



PRINCIPAL
Principal
KLE College of Pharmacy
Bengaluru-560 (1)







(Re-Accredited by NAAC, NBA, Approved by -AICTE,PCI New Delhi)

[Declared as Deemed-to-be-University under section 3 of the UGC Act, 1956 vide Government of India Notification No. F.9-19/2000-U.3(A)]

P.B.No. 1062, 2<sup>nd</sup> Block, Rajajinagar, Bengaluru - 560 010, Karnataka, India.

☎ 080-23325611 **FAX No.**: 080-23425373 **Web**:http://klepharmblr.org**E-mail**:princpharmblr@kledeemeduniversity.edu.in

|        | Guest talk report                               |