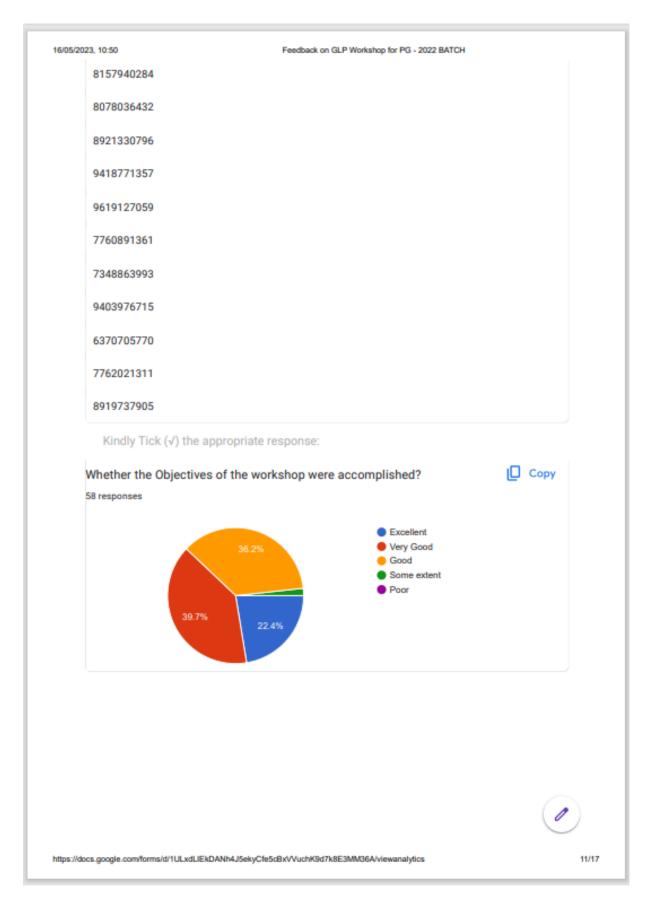

|       |
| 9306117                 | 7208                                                                 |       |
| 9497571                 | 949                                                                  |       |
| 9946191                 | 1544                                                                 |       |
| 8280082                 | 2121                                                                 |       |
| 9444740                 | 9909                                                                 |       |
| 8867418                 | 3920                                                                 | 5     |
| https://docs.google.cor | m/forms/d/1ULxdLIEkDANh4J5ekyCfe5cBxVVuchK9d7k8E3MM36A/viewanalytics | 10/17 |









https://docs.google.com/forms/d/1ULxdLIEkDANh4J5ekyCfe5cBxVVuchK9d7k8E3MM36A/viewanalytics

16/05/2023, 10:50

Feedback on GLP Workshop for PG - 2022 BATCH

What suggestions can you offer that would help make this workshop, a more valuable learning experience for you?

58 responses

Nothing

No suggestions

Nothing

It can be little bit interesting

Should give breaks in between lectures

Break

Make more practical sections , make small ppt, make it small

It was good

More practical sessions and atleast 5 minute break between each class..

More practical should be added

There should be break between lecture

Nothing, Everything was perfect

Only Particular points related to protocol should be discussed

Keep the class hours in divided manner may be for a week, two hours per day