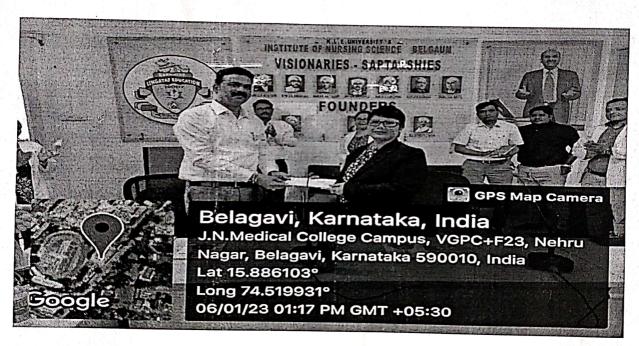

KLE Academy of Higher Education & Research (Deemed-to-be-University)

Principal - (0831)-2471701 E-mail : principal@jnmc.edu

| SL No |                                                   | Particular                                                                                                                                                                                                                                                                                                                       |
|-------|---------------------------------------------------|----------------------------------------------------------------------------------------------------------------------------------------------------------------------------------------------------------------------------------------------------------------------------------------------------------------------------------|
| 1     | Name of the Program                               | 'Triathlon- setting a researcher in action'                                                                                                                                                                                                                                                                                      |
| 2     | Program organized by (Dept)                       | Public Health                                                                                                                                                                                                                                                                                                                    |
| 3     | Department/Association involved                   | USM-KLE IMP, Belagavi                                                                                                                                                                                                                                                                                                            |
| 4     | Date                                              | 5 <sup>th</sup> and 12 <sup>th</sup> August 2023                                                                                                                                                                                                                                                                                 |
| 5     | Duration                                          | 2 days                                                                                                                                                                                                                                                                                                                           |
| 6     | Location                                          | USM-KLE International Medical Program,<br>Belagavi                                                                                                                                                                                                                                                                               |
| 7     | Objective of the /Program                         | Objective of the workshop series was to enlighten<br>the staff of School of Medical Sciences - USM-<br>KLE Belagavi on the basics of Research<br>methodology                                                                                                                                                                     |
| 8     | Activites carried out during the program          | On the first day the faculty was oriented with critical appraisal of research articles and the rationale behind conducting any research. On the next day the faculty was taught about electronic literature search, PubMed literature search and a hands on training on Zotero reference management software was also conducted. |
| 9     | No. of participants                               | 15                                                                                                                                                                                                                                                                                                                               |
| 10    | No. of resource persons                           | 02                                                                                                                                                                                                                                                                                                                               |
| 11    | No. of Beneficiaries Benefited from the Programme | 15                                                                                                                                                                                                                                                                                                                               |
| 12    | Photographs                                       | THATHUS                                                                                                                                                                                                                                                                                                                          |

Principal - (0831)-2471701 E-mail : principal@jnmc.edu

| Time           | Topics & Resource Persons                              |
|----------------|--------------------------------------------------------|
|                |                                                        |
| 9.00am -9.15am | Registration                                           |
| 9.15am-9.30am  | Introduction                                           |
| 9.30am-11.00am | Overview (Translation of Research Evidence to Policy & |
|                | Practice) –                                            |
|                | Dr. Subarna Roy,                                       |
|                | Scientist G & Director,                                |
|                | ICMR-NITM,                                             |
|                | Belagavi                                               |
|                |                                                        |
|                |                                                        |