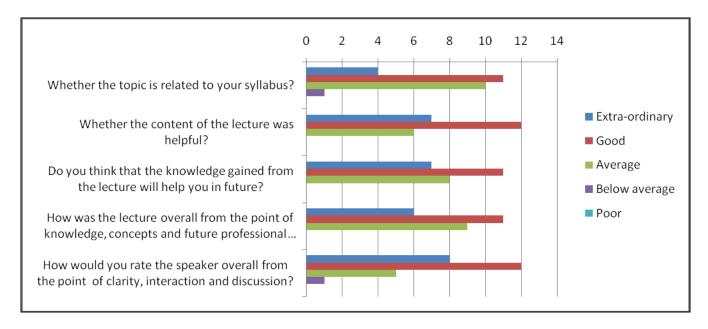

pful?                                                                 | 7                  | 12   | 6       | 1                | 0    | 26                 |
| 3          | Do you think that the knowledge gained from the lecture will help you in future?                                | 7                  | 11   | 8       | 0                | 0    | 26                 |
| 4          | How was the lecture overall from<br>the point of knowledge, concepts<br>and future professional<br>application? | 6                  | 11   | 9       | 0                | 0    | 26                 |
| 5          | How would you rate the speaker overall from the point of clarity, interaction and discussion?                   | 8                  | 12   | 5       | 1                | 0    | 26                 |



Among 80 participants, 26 participants gave their feedback about the guest talk. Majority of them rated the guest lecture as good (46%) followed by average (29%) and extra ordinary(24%).











(Re-Accredited by NAAC, NBA, Approved by -AICTE,PCI New Delhi)

[Declared as Deemed-to-be-University under section 3 of the UGC Act, 1956 vide Government of India Notification No. F.9-19/2000-U.3(A)]

P.B.No. 1062, 2<sup>nd</sup> Block, Rajajinagar, Bengaluru - 560 010, Karnataka, India.

☎ 080-23325611 **FAX No.**: 080-23425373 **Web**:http://klepharmblr.org**E-mail**:princpharmblr@kledeemeduniversity.edu.in

|        | Gue                                        | est talk report