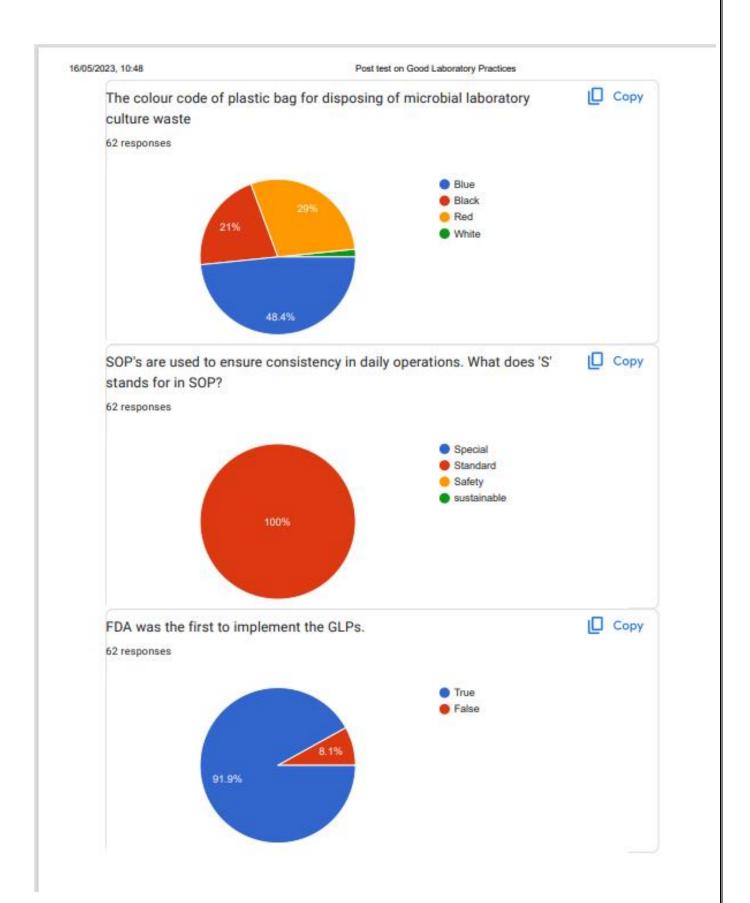

The Value Added course - **Good Laboratory Practices** for the Academic year 2022-2023 was commenced on 11<sup>th</sup> May, 2023 and completed on 13<sup>th</sup> May, 2023 with 64 number of PG Part-I Scholars and 09 of PG Part II - Scholars.

The course was designed and conducted with guidance & support of the Expert faculty of field. The course was specially planned to provide various components of Good Laboratory practice including its objective, scope, advantages and disadvantages, Resources, Facilities, Safety measures, Sample collections, test item and test system. Also scholars were guided about the Ethical, Regulatory guidelines for the conduction of preclinical studies by the experts. In the course, various group activities were planned like protocol writing, preparation of Standard Operative procedures of Analytical instruments, Biomedical waste management activity; also included the demonstration of Calibration and Validation of instruments, Documentation, Microbiology – lab behaviour, and other PBL's for active participation and self-learning of the scholars. Experts also shared their own experiences regarding conduction of preclinical studies. Visit to the Microbiology unit was also carried out to understand the functioning of the unit, maintenance of data generated and other necessities required for the microbial studies.