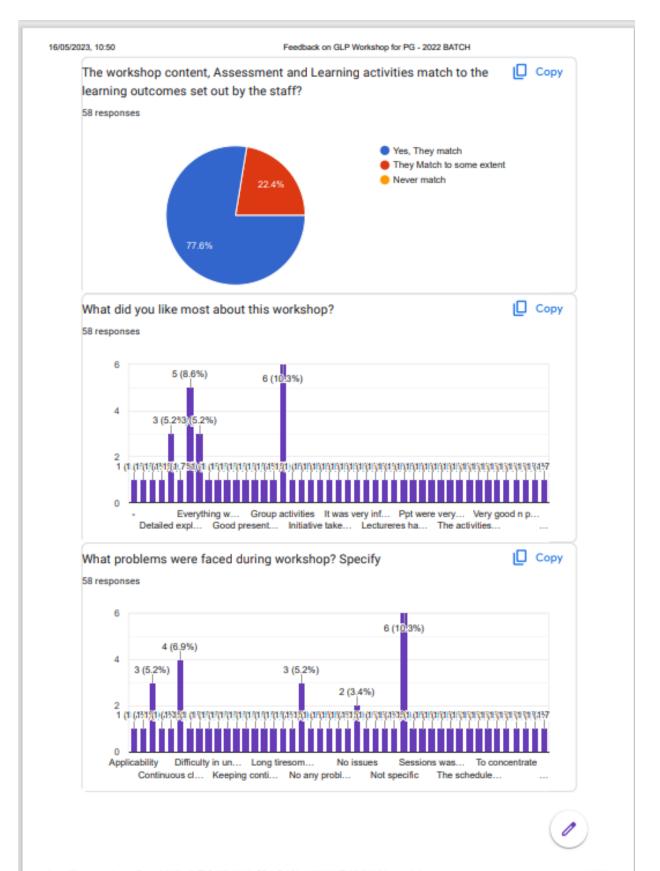

The course specially designed to acquaint the comprehensive knowledge on **Intellectual Property rights** for Ist year post graduate students. **Totally 58 PG scholars** are participated and oriented on different topics concerned to the **Intellectual Property rights** by the eminent experts in the field of research and patent filing.

The Value Added course - **Good Laboratory Practices** for the Academic year 2022-2023 was commenced on 11<sup>th</sup> May, 2023 and completed on 13<sup>th</sup> May, 2023 with 64 number of PG Part-I Scholars and 09 of PG Part II - Scholars.

The course was designed and conducted with guidance & support of the Expert faculty of field. The course was specially planned to provide various components of Good Laboratory practice including its objective, scope, advantages and disadvantages, Resources, Facilities, Safety measures, Sample collections, test item and test system. Also scholars were guided about the Ethical, Regulatory guidelines for the conduction of preclinical studies by the experts. In the course, various group activities were planned like protocol writing, preparation of Standard Operative procedures of Analytical instruments, Biomedical waste management activity; also included the demonstration of Calibration and Validation of instruments, Documentation, Microbiology – lab behaviour, and other PBL's for active participation and self-learning of the scholars. Experts also shared their own experiences regarding conduction of preclinical studies. Visit to the Microbiology unit was also carried out to understand the functioning of the unit, maintenance of data generated and other necessities required for the microbial studies.