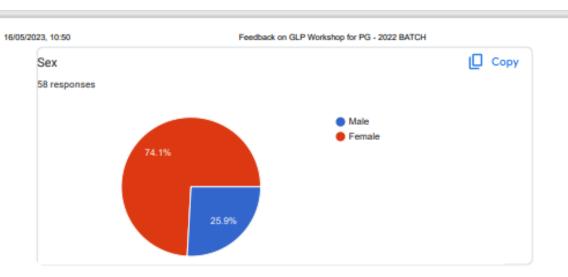

The course specially designed to acquaint the comprehensive knowledge on **Intellectual Property rights** for Ist year post graduate students. **Totally 58 PG scholars** are participated and oriented on different topics concerned to the **Intellectual Property rights** by the eminent experts in the field of research and patent filing.