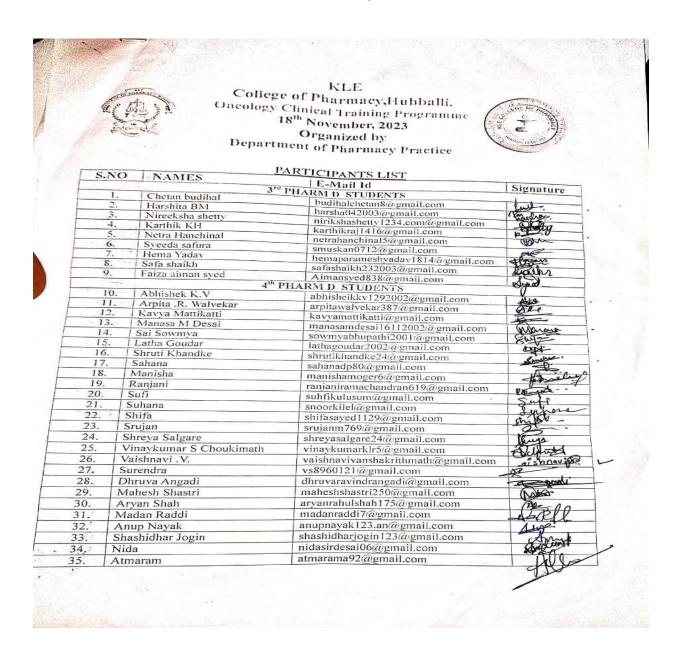

d Research
[Deemed-to-be-University]
RE-ACCREDITED 'A'' GRADE BY NAAC (3" CYCLE), PLACED IN CATEGORY 'A' BY MHRD, GOVT. OF INDIA





DEPARTMENT OF PHARMACY PRACTICE

## Certificate



has participated in Oncology Clinical Training Programme Organised bu Department of Pharmacy Practice, KLE College of Pharmacy, Hubballi in Collaboration with Indian Pharmacopeia Commission, National Coordination Center, Pharmacovigilance Programme of India, Ministry of Health & Family Welfare, Government of India from 18th November 2023.





Program



Dr. Sanatkumar B. Nyamagoud AMC Co-ordinator

Prof. (Dr. A.H.M.V. Swamy Principal



## KLE College of Pharmacy Vidyanagar, Hubballi - 580031



### **Department of Pharmacy Practice**

## Oncology Clinical Training Programme 18<sup>th</sup> November, 2023



|                                    |                              | 1000                               | HVA      |
|------------------------------------|------------------------------|------------------------------------|----------|
| - T                                | Prateek Kulkarni             | prateekkulkarni298@gmail.com       | W        |
| Contract materials                 | H Sonu                       | sonuh718@gmail.com                 | (Som)    |
|                                    | Ramesh JP                    | rameshruam333@gmail.com            | KHO4 /   |
|                                    | to a total and a second      | darsanrandewadi7@gmail.com         | duly 1   |
| 37.                                | 5th PHA                      | RM D STUDENTS