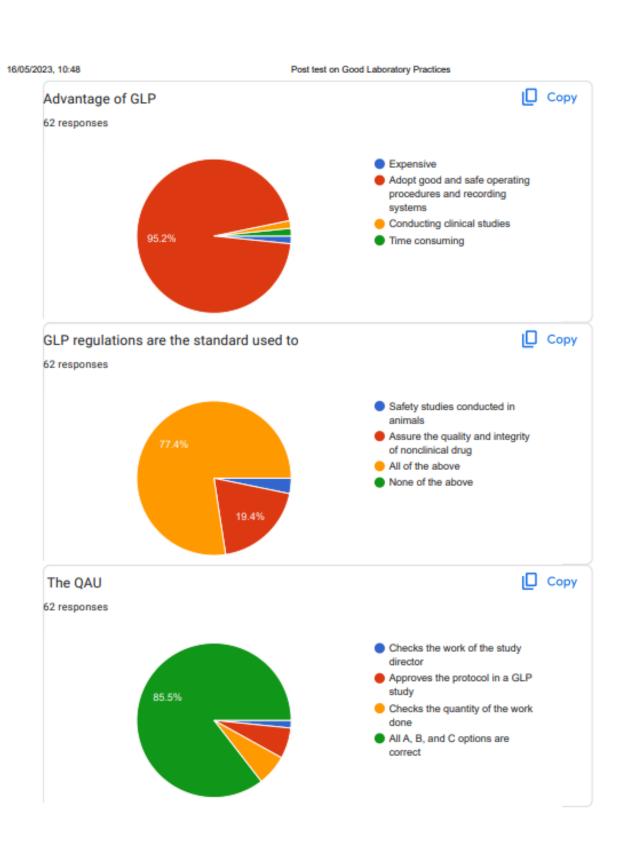

The Value Added course - **Good Laboratory Practices** for the Academic year 2022-2023 was commenced on 11<sup>th</sup> May, 2023 and completed on 13<sup>th</sup> May, 2023 with 64 number of PG Part-I Scholars and 09 of PG Part II - Scholars.

The course was designed and conducted with guidance & support of the Expert faculty of field. The course was specially planned to provide various components of Good Laboratory practice including its objective, scope, advantages and disadvantages, Resources, Facilities, Safety measures, Sample collections, test item and test system. Also scholars were guided about the Ethical, Regulatory guidelines for the conduction of preclinical studies by the experts. In the course, various group activities were planned like protocol writing, preparation of Standard Operative procedures of Analytical instruments, Biomedical waste management activity; also included the demonstration of Calibration and Validation of instruments, Documentation, Microbiology – lab behaviour, and other PBL's for active participation and self-learning of the scholars. Experts also shared their own experiences regarding conduction of preclinical studies. Visit to the Microbiology unit was also carried out to understand the functioning of the unit, maintenance of data generated and other necessities required for the microbial studies.