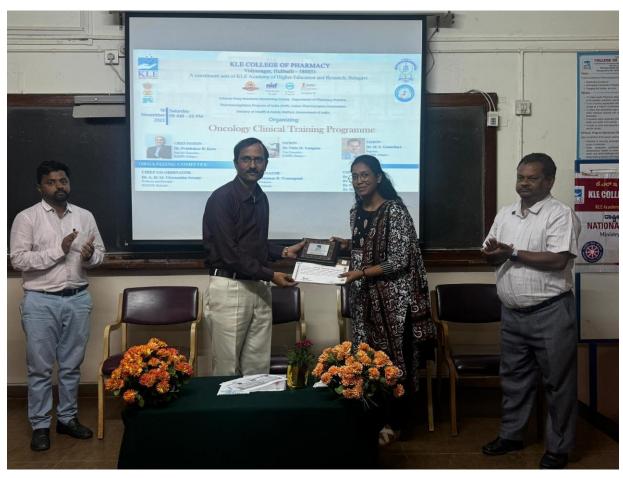

KLE Academy of Higher Education & Research (Deemed-to-be-University)

Principal - (0831)-2471701 E-mail : principal@jnmc.edu

| SL No |                                                   | Particular                                                                                                                                                                                                                                                                                                                       |
|-------|---------------------------------------------------|----------------------------------------------------------------------------------------------------------------------------------------------------------------------------------------------------------------------------------------------------------------------------------------------------------------------------------|
| 1     | Name of the Program                               | 'Triathlon- setting a researcher in action'                                                                                                                                                                                                                                                                                      |
| 2     | Program organized by (Dept)                       | Public Health                                                                                                                                                                                                                                                                                                                    |
| 3     | Department/Association involved                   | USM-KLE IMP, Belagavi                                                                                                                                                                                                                                                                                                            |
| 4     | Date                                              | 5 <sup>th</sup> and 12 <sup>th</sup> August 2023                                                                                                                                                                                                                                                                                 |
| 5     | Duration                                          | 2 days                                                                                                                                                                                                                                                                                                                           |
| 6     | Location                                          | USM-KLE International Medical Program,<br>Belagavi                                                                                                                                                                                                                                                                               |
| 7     | Objective of the /Program                         | Objective of the workshop series was to enlighten<br>the staff of School of Medical Sciences - USM-<br>KLE Belagavi on the basics of Research<br>methodology                                                                                                                                                                     |
| 8     | Activites carried out during the program          | On the first day the faculty was oriented with critical appraisal of research articles and the rationale behind conducting any research. On the next day the faculty was taught about electronic literature search, PubMed literature search and a hands on training on Zotero reference management software was also conducted. |
| 9     | No. of participants                               | 15                                                                                                                                                                                                                                                                                                                               |
| 10    | No. of resource persons                           | 02                                                                                                                                                                                                                                                                                                                               |
| 11    | No. of Beneficiaries Benefited from the Programme | 15                                                                                                                                                                                                                                                                                                                               |
| 12    | Photographs                                       | THATHUS                                                                                                                                                                                                                                                                                                                          |

Principal - (0831)-2471701 E-mail : principal@jnmc.edu

| Time           | Topics & Resource Persons                              |
|----------------|--------------------------------------------------------|
|                |                                                        |
| 9.00am -9.15am | Registration                                           |
| 9.15am-9.30am  | Introduction                                           |
| 9.30am-11.00am | Overview (Translation of Research Evidence to Policy & |
|                | Practice) –                                            |
|                | Dr. Subarna Roy,                                       |
|                | Scientist G & Director,                                |
|                | ICMR-NITM,                                             |
|                | Belagavi                                               |
|                |                                                        |
|                |                                                        |