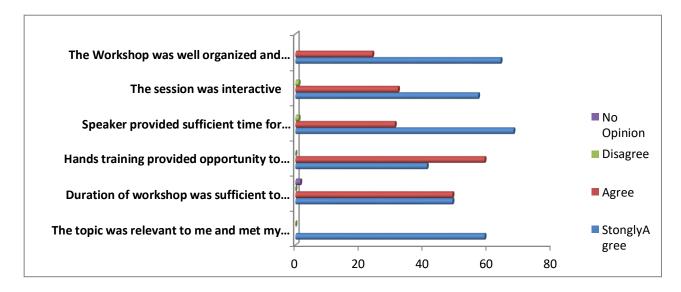

0                    | 0             |
| Duration of workshop was sufficient to understand concept                | 49%            | 49%   | 0        | 0                    | 1.2%          |
| Hands training provided opportunity to understand concept clearly        | 41%            | 59%   | 0        | 0                    | 0             |
| Speaker provided sufficient time for answering queries                   | 68%            | 31%   | 1%       | 0                    | 0             |
| The session was interactive                                              | 57%            | 32%   | 1%       | 0                    | 0             |
| The Workshop was well organized and there were no technical disturbances | 64%            | 28%   | 0        | 0                    | 2%            |



Among 108 participants, more than 59% of the participants are strongly agreed that the topic was relevant to their course and speaker had a good understanding of the topic. 49% of them agreed on that the duration of the guest talk was sufficient to understand the concept and the session was interactive. Some of the participants expressed need of the guest talk frequently.











### (Re-Accredited by NAAC, NBA, Approved by -AICTE,PCI New Delhi)

[Declared as Deemed-to-be-University under section 3 of the UGC Act, 1956 vide Government of India Notification No. F.9-19/2000-U.3(A)]

P.B.No. 1062, 2<sup>nd</sup> Block, Rajajinagar, Bengaluru - 560 010, Karnataka, India.

☎ 080-23325611 **FAX No.**: 080-23425373 **Web**:http://klepharmblr.org**E-mail**:princpharmblr@kledeemeduniversity.ed