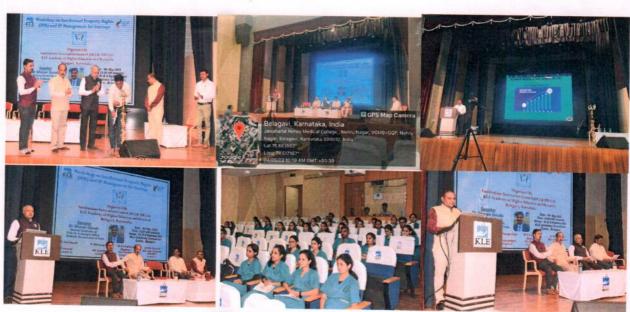

### **World Intellectual Property Rights Day 26-04-2023**

| Sl. No. | Particulars                                     | Information                                                                                                                                                                                                                                                                                             |
|---------|-------------------------------------------------|---------------------------------------------------------------------------------------------------------------------------------------------------------------------------------------------------------------------------------------------------------------------------------------------------------|
| 1       | Name of the program                             | World Intellectual Property Rights Day                                                                                                                                                                                                                                                                  |
| 2       | Program organized by Department                 | Dept of Pediatric and Preventive dentistry                                                                                                                                                                                                                                                              |
| 3       | Department / Association /Cell involved         | KLE VKIDS Belagavi.                                                                                                                                                                                                                                                                                     |
| 4       | Date                                            | 26-04-2023                                                                                                                                                                                                                                                                                              |
| 5       | Duration                                        | 11:10am to 12:00am                                                                                                                                                                                                                                                                                      |
| 6       | Location                                        | IPR Cell                                                                                                                                                                                                                                                                                                |
| 7       | Objective of the program                        | Orientation lecture was given to UG/PG students                                                                                                                                                                                                                                                         |
| 8       | Activities carried out during the program       | Orientation lecture was given to UG/PG students and our IPR activities were shown to them                                                                                                                                                                                                               |
| 9       | No. of Students Participated                    | 45                                                                                                                                                                                                                                                                                                      |
| 10      | No. of Teachers Participated                    | 5                                                                                                                                                                                                                                                                                                       |
| 11      | No. of Beneficiaries benefited from the program | 55                                                                                                                                                                                                                                                                                                      |
|         | Photographs / Paper Clippings (2)               | Selagavi, Karrartako, India<br>VS.B-CDI, Neter Nage, Bringavi Harrariko SECUT, India<br>VS.B-CDI, Neter Nage, Bringavi Harrariko SECUT, India<br>Lang Najeris III.<br>SECUTE SECUTE AND SECUTION OF SEC |
|         | Dr.Shivayogi M Hugar<br>Prof and Head           | Principal PRINCIPAL  NEW Matture of Daniel Sciences Rebru Magar, SELAGAN-59700-2.  Principal                                                                                                                                                                                                            |