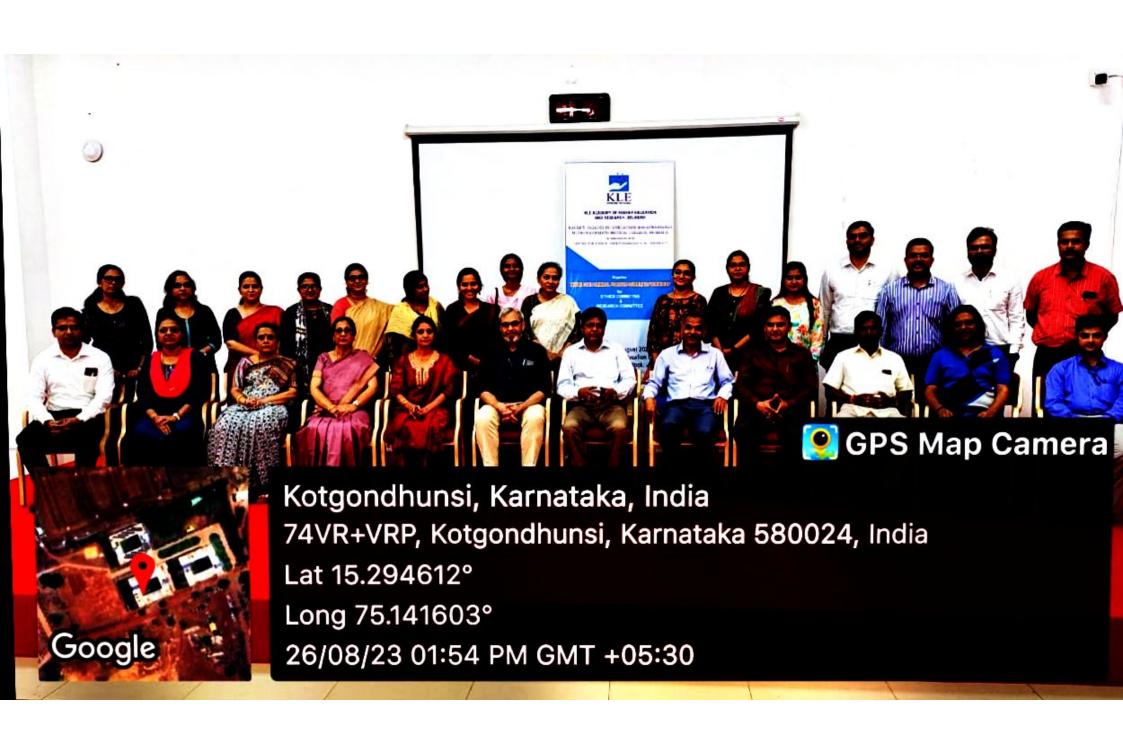

KLE Academy of Higher Education & Research (Deemed-to-be-University)

Principal - (0831)-2471701 E-mail : principal@jnmc.edu

| SL No |                                                   | Particular                                                                                                                                                                                                                                                                                                                       |
|-------|---------------------------------------------------|----------------------------------------------------------------------------------------------------------------------------------------------------------------------------------------------------------------------------------------------------------------------------------------------------------------------------------|
| 1     | Name of the Program                               | 'Triathlon- setting a researcher in action'                                                                                                                                                                                                                                                                                      |
| 2     | Program organized by (Dept)                       | Public Health                                                                                                                                                                                                                                                                                                                    |
| 3     | Department/Association involved                   | USM-KLE IMP, Belagavi                                                                                                                                                                                                                                                                                                            |
| 4     | Date                                              | 5 <sup>th</sup> and 12 <sup>th</sup> August 2023                                                                                                                                                                                                                                                                                 |
| 5     | Duration                                          | 2 days                                                                                                                                                                                                                                                                                                                           |
| 6     | Location                                          | USM-KLE International Medical Program,<br>Belagavi                                                                                                                                                                                                                                                                               |
| 7     | Objective of the /Program                         | Objective of the workshop series was to enlighten<br>the staff of School of Medical Sciences - USM-<br>KLE Belagavi on the basics of Research<br>methodology                                                                                                                                                                     |
| 8     | Activites carried out during the program          | On the first day the faculty was oriented with critical appraisal of research articles and the rationale behind conducting any research. On the next day the faculty was taught about electronic literature search, PubMed literature search and a hands on training on Zotero reference management software was also conducted. |
| 9     | No. of participants                               | 15                                                                                                                                                                                                                                                                                                                               |
| 10    | No. of resource persons                           | 02                                                                                                                                                                                                                                                                                                                               |
| 11    | No. of Beneficiaries Benefited from the Programme | 15                                                                                                                                                                                                                                                                                                                               |
| 12    | Photographs                                       | THATHUS                                                                                                                                                                                                                                                                                                                          |

Book

Dr. Bhagyashree Hungund Member Secretary, Dept. of Medical Education, J N M C M/B

Principal, J.N. Medical College, Belagavi.

KLE Academy of Higher Education & Research (Deemed-to-be-University)

Accredited 'A+ ' Grade by NAAC (3<sup>rd</sup> Cycle) Place in Category 'A' by MHRD (GoI)
Office - (0831)-2471350 Website: <a href="http://www.jnmc.edu">http://www.jnmc.edu</a>