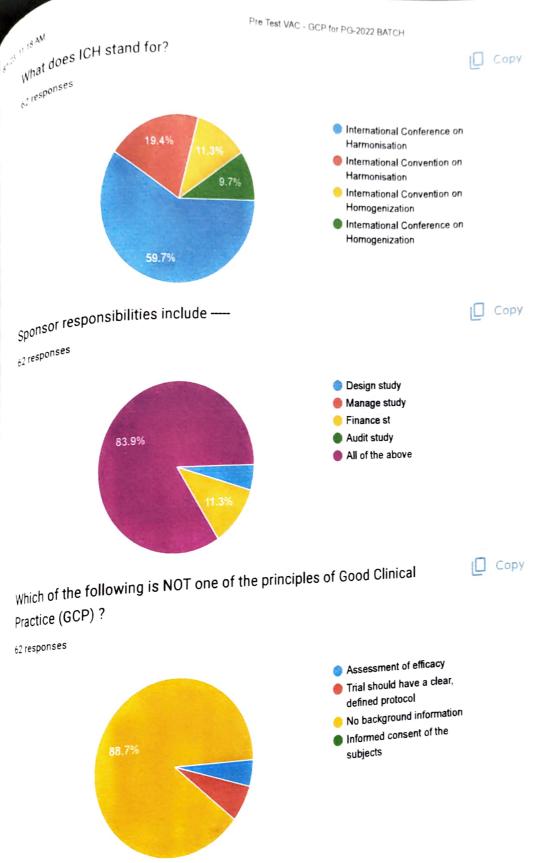

Saswati Nayak Anjali khose Prakash pragatikotur Asha Nikita pandey Padmaveer PS







62 responses

Copy



 $_{
m Kindly}$  Eick ( ee ) the appropriate response



Which of the following are the individuals who participate in a clinical trial, either as recipients of the investigational product(s) or as controls?

11.3%

72.6%











Study coordinatorInvestigator

Site Monitor

Medical Monitor

When conducting a clinical trial in accordance with GCP, what is the most important consideration above all else?



62 responses



Protocol adherenceProtection of participantsAccuracy of data

Quality checks

Which document created in 1964 forms the basis of ethical considerations in clinical research?



62 responses



Declaration of GenevaDeclaration of BelfastDeclaration of Helsinki









You have been offered a study where the entire trial is to enroll 4000 subjects and to test the efficacy of a new drug. To which phase this trial most likely belongs to?



62 responses



Which of the following has the primary purpose to standardize study conduct and requirements among countries so that studies do not have to be repeated in individual countries?



62 responses



This content is neither created nor endorsed by Google. Report Abuse - Terms of Service - Privacy Policy

## Google Forms



6723, 11:19 AM Name 70 responses <sub>Garima</sub> singh Ashutosh Anupma <sub>Dr Anj</sub>ali Khose <sub>Dr.</sub>Sudharani Dr Himanshu joshi <sub>Dr shraddha</sub> patil Dr Padmaveer PS Madduru Muni Haritha Dr Salma Momin Pratibha Walikar Shweta Basapure Dr Shivani Diddi Dr umali T.