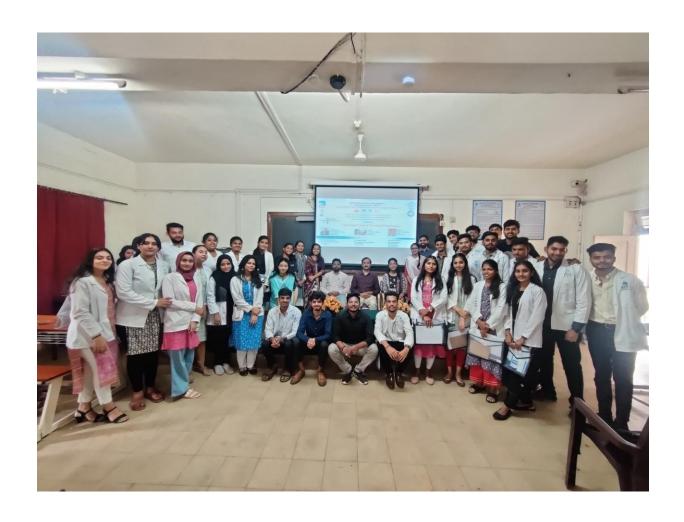

KLE Academy of Higher Education & Research (Deemed-to-be-University)

Principal - (0831)-2471701 E-mail : principal@jnmc.edu

| SL No |                                                   | Particular                                                                                                                                                                                                                                                                                                                       |
|-------|---------------------------------------------------|----------------------------------------------------------------------------------------------------------------------------------------------------------------------------------------------------------------------------------------------------------------------------------------------------------------------------------|
| 1     | Name of the Program                               | 'Triathlon- setting a researcher in action'                                                                                                                                                                                                                                                                                      |
| 2     | Program organized by (Dept)                       | Public Health                                                                                                                                                                                                                                                                                                                    |
| 3     | Department/Association involved                   | USM-KLE IMP, Belagavi                                                                                                                                                                                                                                                                                                            |
| 4     | Date                                              | 5 <sup>th</sup> and 12 <sup>th</sup> August 2023                                                                                                                                                                                                                                                                                 |
| 5     | Duration                                          | 2 days                                                                                                                                                                                                                                                                                                                           |
| 6     | Location                                          | USM-KLE International Medical Program,<br>Belagavi                                                                                                                                                                                                                                                                               |
| 7     | Objective of the /Program                         | Objective of the workshop series was to enlighten<br>the staff of School of Medical Sciences - USM-<br>KLE Belagavi on the basics of Research<br>methodology                                                                                                                                                                     |
| 8     | Activites carried out during the program          | On the first day the faculty was oriented with critical appraisal of research articles and the rationale behind conducting any research. On the next day the faculty was taught about electronic literature search, PubMed literature search and a hands on training on Zotero reference management software was also conducted. |
| 9     | No. of participants                               | 15                                                                                                                                                                                                                                                                                                                               |
| 10    | No. of resource persons                           | 02                                                                                                                                                                                                                                                                                                                               |
| 11    | No. of Beneficiaries Benefited from the Programme | 15                                                                                                                                                                                                                                                                                                                               |
| 12    | Photographs                                       | THATHUS                                                                                                                                                                                                                                                                                                                          |

Principal - (0831)-2471701 E-mail : principal@jnmc.edu

| Time           | Topics & Resource Persons                              |
|----------------|--------------------------------------------------------|
|                |                                                        |
| 9.00am -9.15am | Registration                                           |
| 9.15am-9.30am  | Introduction                                           |
| 9.30am-11.00am | Overview (Translation of Research Evidence to Policy & |
|                | Practice) –                                            |
|                | Dr. Subarna Roy,                                       |
|                | Scientist G & Director,                                |
|                | ICMR-NITM,                                             |
|                | Belagavi                                               |
|                |                                                        |
|                |                                                        |