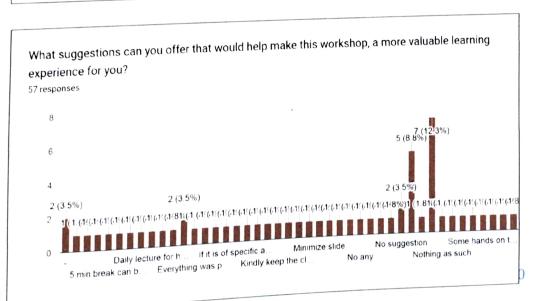

| 1 2-1  |         |

#### # Glimpses of Course conduction













#### √ Feedback

# Feedback on **VAC - GCP** PG-2022 BATCH

Conducted from 08/05/23 - 09/05/23















What did you like most about this workshop?

Stresponses

Presentations

Sequencal Topic selections

Explaining in detail

The explanation of basic concepts

Informative and the activity of drafting a protocol

Data collection

Topics which covered

Very informative

It was very informative and good presenting





# Pre Test VAC - GCP for PG-2022 BATCH

62 responses



Name 62 responses Vimarsha Bhatkalkar Dr.Rashmi Ashutosh Dr.dhanashri Dr.Sudharani Roshani DC Dr Dharthy S Budihal Dr Alisha Asha Syngkli Kharbani Dr.Revanna V Jambagi Vishal singh Dr. Vidya P Gani Dr Akshay Dr Adharsh Ganesh S K Dr umali Dr. Sachinkumar Hosamani Dr Kiran Basavaraj Ganiger Adithya anil Dr Athira Mohan K Meghana Ghanti



**T SANGEETA** 

Sushma Kanavi

Srivarshini

Dr.Pradnya Yadav

Vinay walunj

Dr. Himanshu Binji

Dr SUBHAM pant

Jeevan Jyoti Soni

Tasni Das

Dr. Shalini Bisht

G. Nivedita

Sri Venkata Krishnan

Dr Seema

Madduru Muni Haritha

Dr.Shweta Basapure

Dr Salma Momin

Dr Himanshu joshi

Dr shreekala p v

Dr.Neethu K P

Dr Santhosh N

DR RAJ JOSHI

J. Ojaswini Reddy

Dr Sholly Elizabeth Kuruvilla

Garima