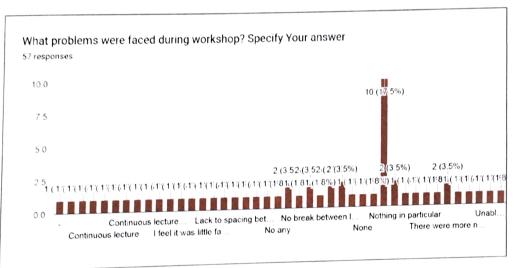

| 1 2-1  |         |

#### # Glimpses of Course conduction













#### √ Feedback

# Feedback on **VAC - GCP** PG-2022 BATCH

Conducted from 08/05/23 - 09/05/23















What did you like most about this workshop?

Stresponses

Presentations

Sequencal Topic selections

Explaining in detail

The explanation of basic concepts

Informative and the activity of drafting a protocol

Data collection

Topics which covered

Very informative

It was very informative and good presenting





# Pre Test VAC - GCP for PG-2022 BATCH

62 responses



Name 62 responses Vimarsha Bhatkalkar Dr.Rashmi Ashutosh Dr.dhanashri Dr.Sudharani Roshani DC Dr Dharthy S Budihal Dr Alisha Asha Syngkli Kharbani Dr.Revanna V Jambagi Vishal singh Dr. Vidya P Gani Dr Akshay Dr Adharsh Ganesh S K Dr umali Dr. Sachinkumar Hosamani Dr Kiran Basavaraj Ganiger Adithya anil Dr Athira Mohan K Meghana Ghanti



**T SANGEETA** 

Sushma Kanavi

Srivarshini

Dr.Pradnya Yadav

Vinay walunj

Dr. Himanshu Binji

Dr SUBHAM pant

Jeevan Jyoti Soni

Tasni Das

Dr. Shalini Bisht

G. Nivedita

Sri Venkata Krishnan

Dr Seema

Madduru Muni Haritha

Dr.Shweta Basapure

Dr Salma Momin

Dr Himanshu joshi

Dr shreekala p v

Dr.Neethu K P

Dr Santhosh N

DR RAJ JOSHI

J. Ojaswini Reddy

Dr Sholly Elizabeth Kuruvilla

Gari