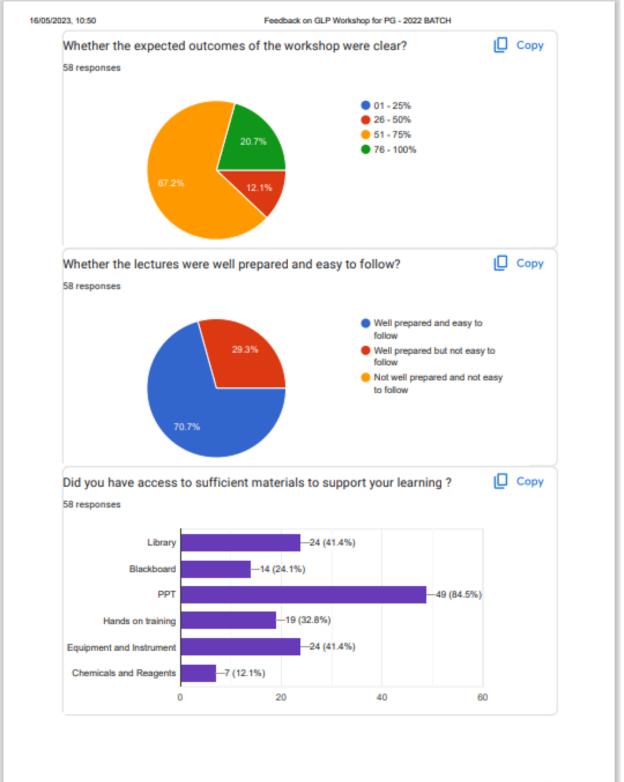

The course specially designed to acquaint the comprehensive knowledge on **Intellectual Property rights** for Ist year post graduate students. **Totally 58 PG scholars** are participated and oriented on different topics concerned to the **Intellectual Property rights** by the eminent experts in the field of research and patent filing.

The Value Added course - **Good Laboratory Practices** for the Academic year 2022-2023 was commenced on 11<sup>th</sup> May, 2023 and completed on 13<sup>th</sup> May, 2023 with 64 number of PG Part-I Scholars and 09 of PG Part II - Scholars.