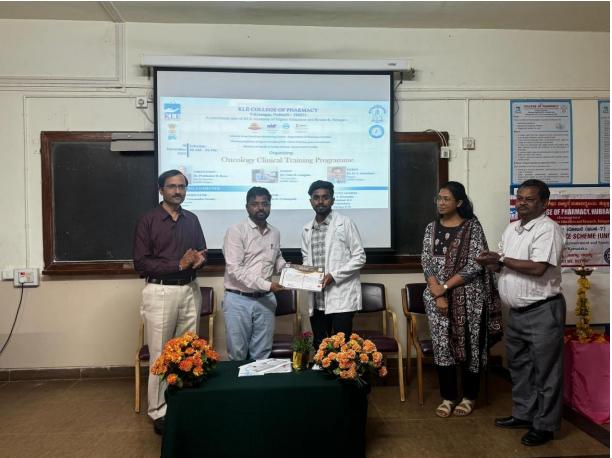

KLE Academy of Higher Education & Research (Deemed-to-be-University)

Principal - (0831)-2471701 E-mail : principal@jnmc.edu

| SL No |                                                   | Particular                                                                                                                                                                                                                                                                                                                       |
|-------|---------------------------------------------------|----------------------------------------------------------------------------------------------------------------------------------------------------------------------------------------------------------------------------------------------------------------------------------------------------------------------------------|
| 1     | Name of the Program                               | 'Triathlon- setting a researcher in action'                                                                                                                                                                                                                                                                                      |
| 2     | Program organized by (Dept)                       | Public Health                                                                                                                                                                                                                                                                                                                    |
| 3     | Department/Association involved                   | USM-KLE IMP, Belagavi                                                                                                                                                                                                                                                                                                            |
| 4     | Date                                              | 5 <sup>th</sup> and 12 <sup>th</sup> August 2023                                                                                                                                                                                                                                                                                 |
| 5     | Duration                                          | 2 days                                                                                                                                                                                                                                                                                                                           |
| 6     | Location                                          | USM-KLE International Medical Program,<br>Belagavi                                                                                                                                                                                                                                                                               |
| 7     | Objective of the /Program                         | Objective of the workshop series was to enlighten<br>the staff of School of Medical Sciences - USM-<br>KLE Belagavi on the basics of Research<br>methodology                                                                                                                                                                     |
| 8     | Activites carried out during the program          | On the first day the faculty was oriented with critical appraisal of research articles and the rationale behind conducting any research. On the next day the faculty was taught about electronic literature search, PubMed literature search and a hands on training on Zotero reference management software was also conducted. |
| 9     | No. of participants                               | 15                                                                                                                                                                                                                                                                                                                               |
| 10    | No. of resource persons                           | 02                                                                                                                                                                                                                                                                                                                               |
| 11    | No. of Beneficiaries Benefited from the Programme | 15                                                                                                                                                                                                                                                                                                                               |
| 12    | Photographs                                       | THATHUS                                                                                                                                                                                                                                                                                                                          |

Principal - (0831)-2471701 E-mail : principal@jnmc.edu

| Time           | Topics & Resource Persons                              |
|----------------|--------------------------------------------------------|
|                |                                                        |
| 9.00am -9.15am | Registration                                           |
| 9.15am-9.30am  | Introduction                                           |
| 9.30am-11.00am | Overview (Translation of Research Evidence to Policy & |
|                | Practice) –                                            |
|                | Dr. Subarna Roy,                                       |
|                | Scientist G & Director,                                |
|                | ICMR-NITM,                                             |
|                | Belagavi                                               |
|                |                                                        |
|                |                                                        |