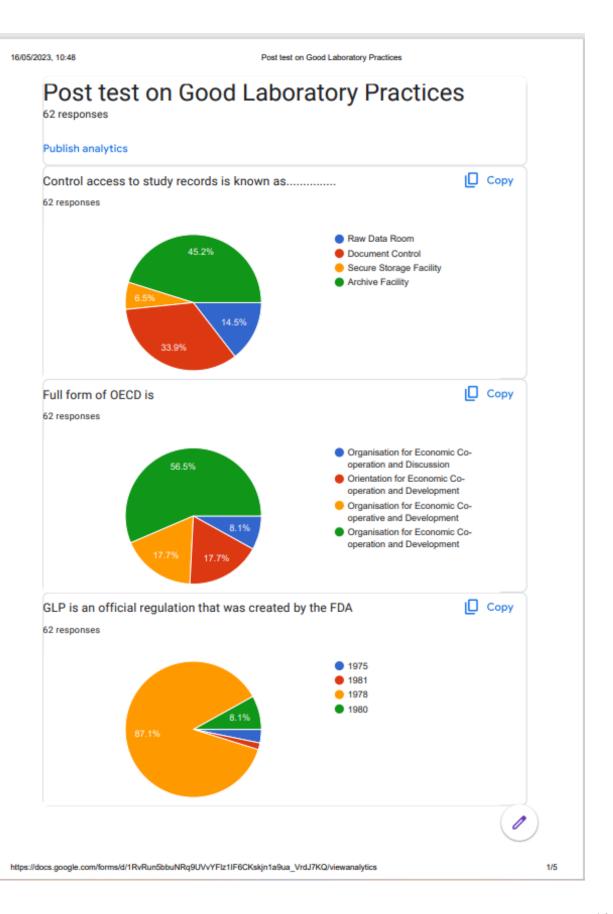

The Value Added course - **Good Laboratory Practices** for the Academic year 2022-2023 was commenced on 11<sup>th</sup> May, 2023 and completed on 13<sup>th</sup> May, 2023 with 64 number of PG Part-I Scholars and 09 of PG Part II - Scholars.

The course was designed and conducted with guidance & support of the Expert faculty of field. The course was specially planned to provide various components of Good Laboratory practice including its objective, scope, advantages and disadvantages, Resources, Facilities, Safety measures, Sample collections, test item and test system. Also scholars were guided about the Ethical, Regulatory guidelines for the conduction of preclinical studies by the experts. In the course, various group activities were planned like protocol writing, preparation of Standard Operative procedures of Analytical instruments, Biomedical waste management activity; also included the demonstration of Calibration and Validation of instruments, Documentation, Microbiology – lab behaviour, and other PBL's for active participation and self-learning of the scholars. Experts also shared their own experiences regarding conduction of preclinical studies. Visit to the Microbiology unit was also carried out to understand the functioning of the unit, maintenance of data generated and other necessities required for the microbial studies.