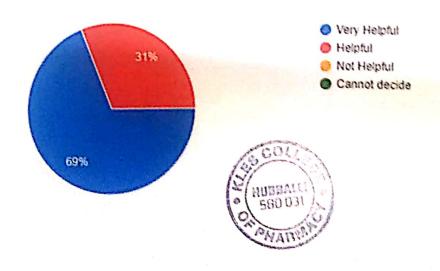

### **World Intellectual Property Rights Day 26-04-2023**

| Sl. No. | Particulars                                     | Information                                                                                                                                                                                                                                                                                             |
|---------|-------------------------------------------------|---------------------------------------------------------------------------------------------------------------------------------------------------------------------------------------------------------------------------------------------------------------------------------------------------------|
| 1       | Name of the program                             | World Intellectual Property Rights Day                                                                                                                                                                                                                                                                  |
| 2       | Program organized by Department                 | Dept of Pediatric and Preventive dentistry                                                                                                                                                                                                                                                              |
| 3       | Department / Association /Cell involved         | KLE VKIDS Belagavi.                                                                                                                                                                                                                                                                                     |
| 4       | Date                                            | 26-04-2023                                                                                                                                                                                                                                                                                              |
| 5       | Duration                                        | 11:10am to 12:00am                                                                                                                                                                                                                                                                                      |
| 6       | Location                                        | IPR Cell                                                                                                                                                                                                                                                                                                |
| 7       | Objective of the program                        | Orientation lecture was given to UG/PG students                                                                                                                                                                                                                                                         |
| 8       | Activities carried out during the program       | Orientation lecture was given to UG/PG students and our IPR activities were shown to them                                                                                                                                                                                                               |
| 9       | No. of Students Participated                    | 45                                                                                                                                                                                                                                                                                                      |
| 10      | No. of Teachers Participated                    | 5                                                                                                                                                                                                                                                                                                       |
| 11      | No. of Beneficiaries benefited from the program | 55                                                                                                                                                                                                                                                                                                      |
|         | Photographs / Paper Clippings (2)               | Selagavi, Karrartako, India<br>VS.B-CDI, Neter Nage, Bringavi Harrariko SECUT, India<br>VS.B-CDI, Neter Nage, Bringavi Harrariko SECUT, India<br>Lang Najeris III.<br>SECUTE SECUTE AND SECUTION OF SEC |
|         | Dr.Shivayogi M Hugar<br>Prof and Head           | Principal PRINCIPAL  NEW Matture of Daniel Sciences Rebru Magar, SELAGAN-59700-2.  Principal                                                                                                                                                                                                            |