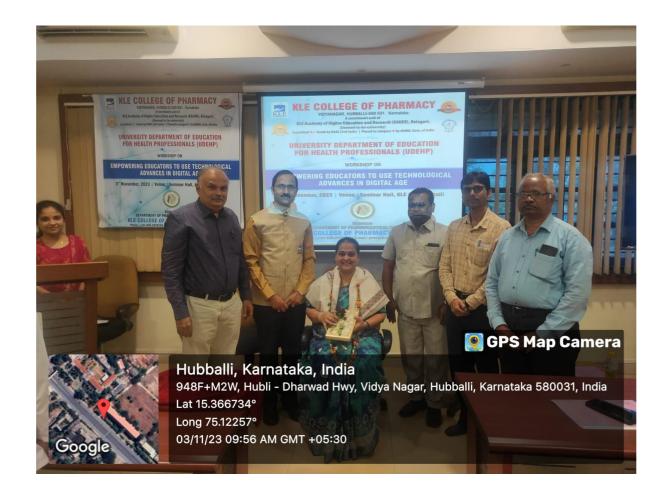

Principal - (0831)-2471701 E-mail : principal@jnmc.edu

| SL |                                                   | Particular                                                                                                                                                                                                                                                                                           |
|----|---------------------------------------------------|------------------------------------------------------------------------------------------------------------------------------------------------------------------------------------------------------------------------------------------------------------------------------------------------------|
| No |                                                   |                                                                                                                                                                                                                                                                                                      |
| 1  | Name of the Program                               | Workshop on "Translation of Research<br>Evidence to Policy & Practice"                                                                                                                                                                                                                               |
| 2  | Program organized by (Dept)                       | Department of Medical Education, JNMC,                                                                                                                                                                                                                                                               |
| 3  | Department/Association involved                   | Under the auspices of UDEHP, KAHER,<br>Belagavi                                                                                                                                                                                                                                                      |
| 4  | Date                                              | 25th April 2023                                                                                                                                                                                                                                                                                      |
| 5  | Duration                                          | One Day                                                                                                                                                                                                                                                                                              |
| 6  | Location                                          | Conference Hall, Department of Medical<br>Education, JNMC, Belagavi                                                                                                                                                                                                                                  |
| 7  | Objective of the /Program                         | To sensitize faculty in Translation of Research<br>Evidence to Policy & Practice                                                                                                                                                                                                                     |
| 8  | Activites carried out during the program          | This program was focused on translation of Research Evidence to policy and Practice. The Participants will benefit in areas of overall process of publications, key principles of implementation research as well as sensitizing the community and stake holders in engagement of research findings. |
| 9  | No. of Students/ Faculty participated             | 37                                                                                                                                                                                                                                                                                                   |
| 10 | No. of Resource Persons participated              | 04                                                                                                                                                                                                                                                                                                   |
| 11 | No. of Beneficiaries Benefited from the Programme | 37                                                                                                                                                                                                                                                                                                   |

KLE Academy of Higher Education & Research (Deemed-to-be-University)

NEHRUNAGAR, BELAGAVI – 590010, KARNATAKA, INDIA

Accredited 'A+ ' Grade by NAAC (3<sup>rd</sup> Cycle) Place in Category 'A' by MHRD (GoI)
Office - (0831)-2471350 Website: <a href="http://www.jnmc.edu">http://www.jnmc.edu</a>

Principal - (0831)-2471701 E-mail : principal@jnmc.edu

| Time           | Topics & Resource Persons                              |
|----------------|--------------------------------------------------------|
|                |                                                        |
| 9.00am -9.15am | Registration                                           |
| 9.15am-9.30am  | Introduction                                           |
| 9.30am-11.00am | Overview (Translation of Research Evidence to Policy & |
|                | Practice) –                                            |
|                | Dr. Subarna Roy,                                       |
|                | Scientist G & Director,                                |
|                | ICMR-NITM,                                             |
|                | Belagavi                                               |
|                |                                                        |
|                |                                                        |