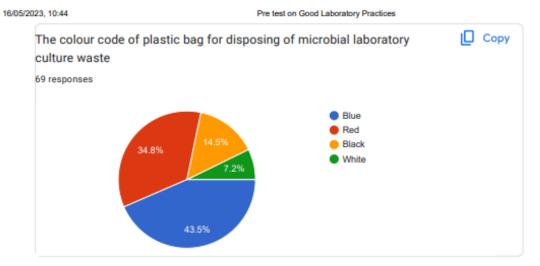

The course was designed and conducted with guidance & support of the Expert faculty of field. The course was specially planned to provide various components of Good Laboratory practice including its objective, scope, advantages and disadvantages, Resources, Facilities, Safety measures, Sample collections, test item and test system. Also scholars were guided about the Ethical, Regulatory guidelines for the conduction of preclinical studies by the experts. In the course, various group activities were planned like protocol writing, preparation of Standard Operative procedures of Analytical instruments, Biomedical waste management activity; also included the demonstration of Calibration and Validation of instruments, Documentation, Microbiology – lab behaviour, and other PBL's for active participation and self-learning of the scholars. Experts also shared their own experiences regarding conduction of preclinical studies. Visit to the Microbiology unit was also carried out to understand the functioning of the unit, maintenance of data generated and other necessities required for the microbial studies.

### I. Course objective

- 1. Able to identify laboratory reagents and instruments and equipment's used for analytical testing of Ayurvedic drugs.
- 2. Able to incorporate advance analytical procedure and standardization techniques of different procedures.
- 3. Able to establish a Good laboratory for Ayurvedic pharmaceutics.
- 4. To implement advance analytical techniques
- 5. To implement techniques of biomedical waste management.

| 1.  | Quality assurance Day: Fr                                                                                       | iday                            |                             | Date                     | : 12/5/2023               |
|-----|-----------------------------------------------------------------------------------------------------------------|---------------------------------|-----------------------------|--------------------------|---------------------------|
|     | <ul> <li>Protocol review</li> <li>SOP review</li> <li>Quality audit and inspection</li> </ul>                   | 9 – 10.30 am<br>1.5 Hours       | Group activity              | Dr. Vedantam<br>Giridhar | Auditorium                |
| 2.  | Instrument and Equipment SOP preparation of Analytical instrument                                               | 10.30 – 12<br>noon<br>1.5 Hours | Group activity              | Dr Veena B. Kupati       | Auditorium                |
| 3.  | Documentation                                                                                                   | 12 – 1 pm<br>1 hour             | Demonstration               | Dr R. R. Hiremath        | CRF/ Auditorium           |
| 4.  | Chemicals and Glassware  • Laboratory reagents and reference standards Calibration of instruments and Equipment | 2 – 4pm<br>2 Hours              | Lecture/PPT & Demonstration | Mr. Avinash Math         | Auditorium                |
| 5.  | Results: Raw data collection and Reporting                                                                      | 4 – 5 pm<br>1 Hour              | PBL                         | Dr. Ajit Lingayat        | Auditorium                |
| Day | v: 3                                                                                                            | ay: Saturday                    |                             | Dates                    | : 13/5/2023               |
| 1.  | Laboratory and Biomedical waste management                                                                      | 9 – 10 am<br>1 hour             | Group activity              | Dr. Divya Khare          | Laboratory/<br>Auditorium |
| 2.  | Guidelines, Regulations and Ethical                                                                             | 10 – 11 am<br>1hour             | Lecture                     | Dr. Vedantam<br>Giridhar | Auditorium                |
| 3.  | Validation of Analytical methods                                                                                | 11–1 pm<br>2 Hours              | Demonstration               | Dr. Ajit Lingayat        | Auditorium /CRF           |