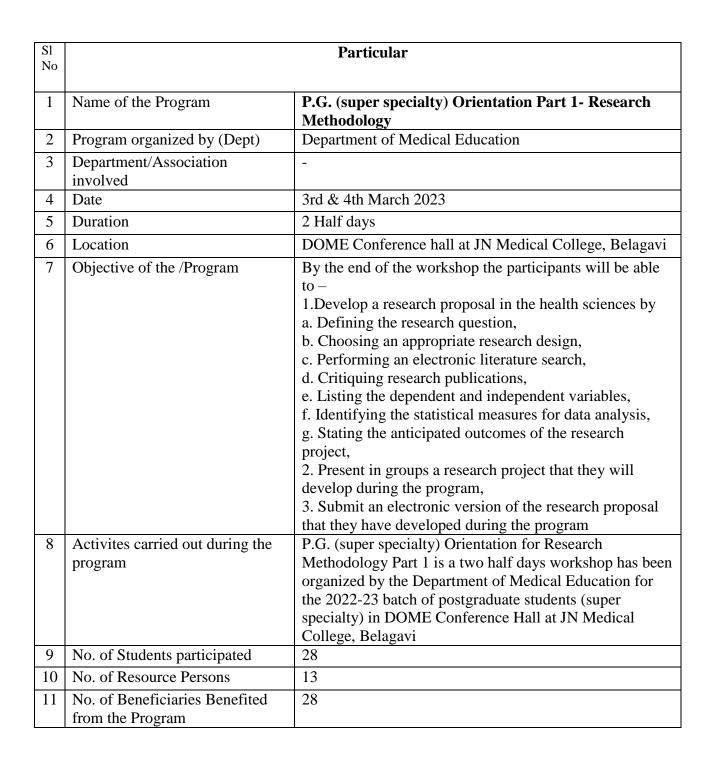

Principal - (0831)-2471701 E-mail : principal@jnmc.edu

| Time           | Topics & Resource Persons                              |
|----------------|--------------------------------------------------------|
|                |                                                        |
| 9.00am -9.15am | Registration                                           |
| 9.15am-9.30am  | Introduction                                           |
| 9.30am-11.00am | Overview (Translation of Research Evidence to Policy & |
|                | Practice) –                                            |
|                | Dr. Subarna Roy,                                       |
|                | Scientist G & Director,                                |
|                | ICMR-NITM,                                             |
|                | Belagavi                                               |
|                |                                                        |
|                |                                                        |