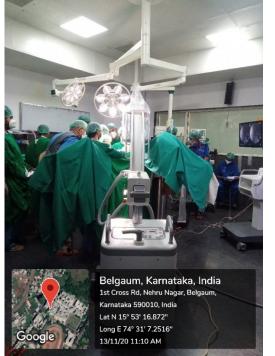

# HOSPITAL FACILITIES and CLINICAL LEARNING

Teaching Hospital of Jawaharlal Nehru Medical College, Belagavi OT procedure being relayed directly into the classrooms

Free food facility at Teaching Hospital Name of the Donor being displayed Teaching Hospital of Jawaharlal Nehru Medical College, Belagavi OT procedure being relayed directly into the classrooms