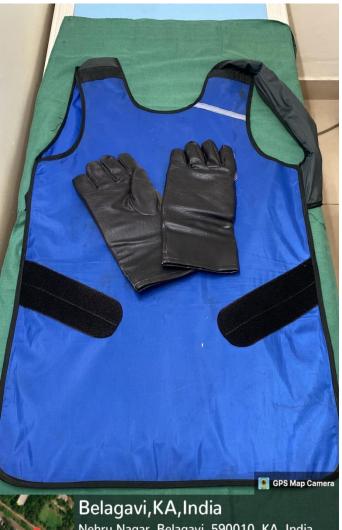

#### Lead Appron

Belagavi, KA, India Nehru Nagar, Belagavi, 590010, KA, India Lat 15.881964, Long 74.516856 11/30/2022 04:22 PM GMT+05:30 Note : Captured by GPS Map Camera

Nehru Nagar, Belgaum – 590010 Phone: (0831) 2473777 Extn. 2118, Fax: (0831) 2470640, Website: www.kle\_bgm.edu.in