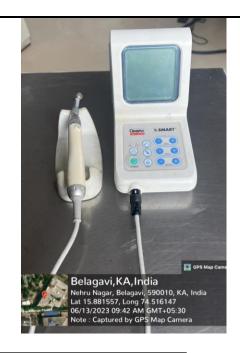

# Blagavi, Karnataka, India Missional Missional

**Electrocautery Unit** 

Alliakale of

Principal KLE VKIDS

Professor & Head