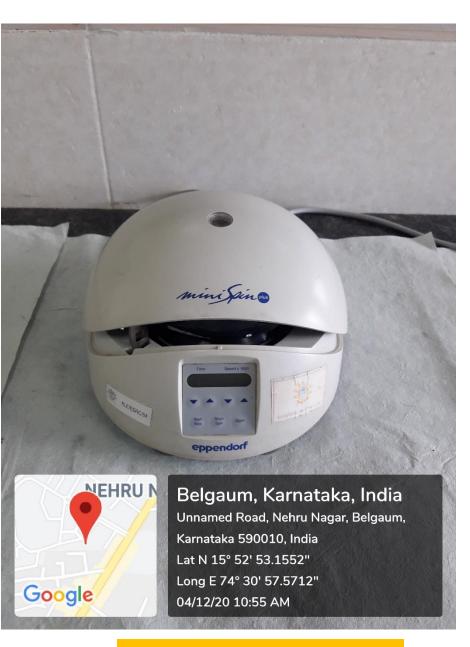

# Belgaum, Karnataka, India

**3**. **THE** 

Centrifuge 5418 R

X

Ne

Unnamed Road, Nehru Nagar, Belgaum, Karnataka 590010, India Lat N 15° 52' 53.2128" Long E 74° 30' 58.8996" 04/12/20 11:10 AM

BID

MET TIMER