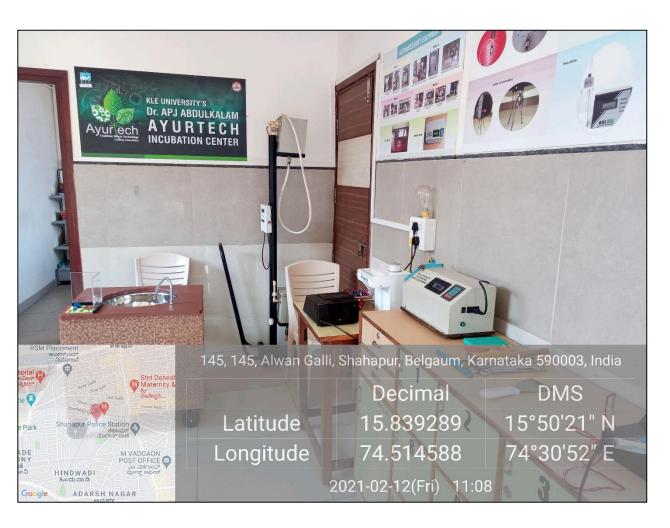

Institute of Child Health and Human Development



World Health Organization

### **Research Priorities**

- Surveillance System Maternal Newborn Health Registry (MNHR)
- Maternal Health Postpartum Hemorrhage (PPH), Hypertensive Disorders of Pregnancy (HDP), Maternal Nutrition, Maternal Sepsis
- Newborn Health Birth Asphyxia, Preterm Birth, Infant Neurodevelopment, Newborn Sepsis
- Health System Strengthening Emergency Obstetric and Neonatal Care (EMONC)

https://kledeemeduniversity.edu.in/wp-content/uploads/2019/07/Research-Unit-BROCHURE.pdf





Reception Area

Faculty Area



#### Conference Rooms



2021-02-12(Fri) 16:05

SHIVABASA NAGAR ಶಿವಬಸವ ನಗರ್

Google



Video Conference Rooms





Data Management Area

### Data Management System

# APJ Abdul Kalam Ayurtech Incubation Center





## **Recognitions:**



## **Innovations:**



## Automated Basti Equipment



## Automated NasyaEquipment



## Thermoregulated Kati Basti Equipment



Portable Fumigation Unit



Portable Thermoregulated Pariksha Unit



### Vamana Karma Unit

# KLE COP Bengaluru Basic Science Resrach Center







Incubator and Centrifuge Sytems

# KLE COP Hubli Basic Science Research Center







Central Instrumental Chamber

## Microbiology facility



## **Biosafety Cabinet**



## Antibiotic Zone Reader



### **Colony Counter**

## **Biotechnology facility**



11/03/2020 12:07 PM













Hubballi, KA, India NH 67, Shirur Park, Hubballi, 580021, KA, India Lat 15°21'57"N, Long 75°7'21"E 11/03/2020 11:43 AM

### **Incubator Shaker**



#### **Incubator Water Bath**





## Flash Spectrography