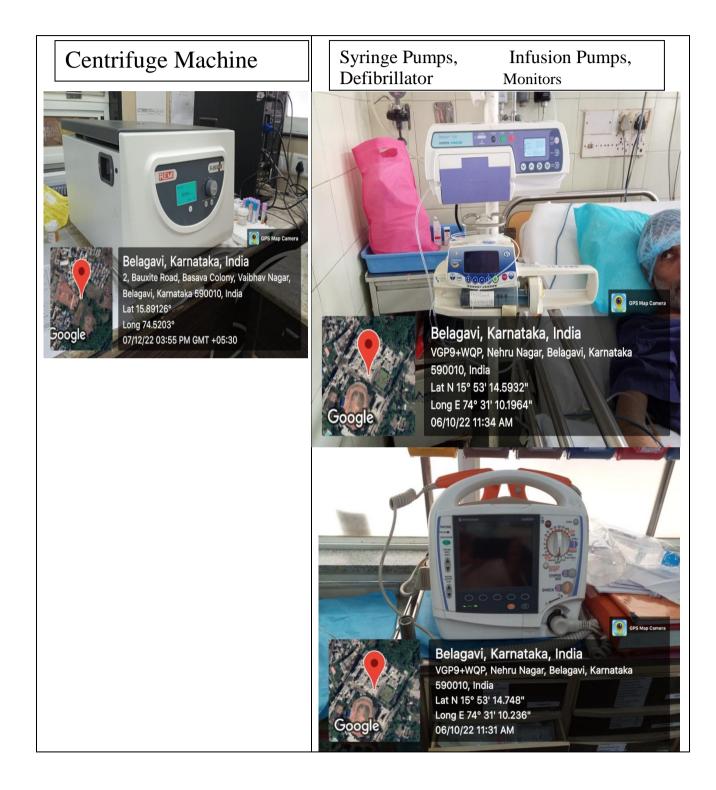

Machine

Hires Lens for BIOM

15/12/22 11:17 AM GMT +05:30

# Anaesthesia Machine BPL

Google

Defibrillator with Paddles

Belagavi, Karnataka, India Dr. Prabhakar Kore Hospital & Research Centre, 5th Cross Rd, Nehru Nagar, Belagavi, Karnataka 590010, India Lat 15.888173° Long 74.519629° 09/12/22 10:47 AM GMT +05:30 GPS Map Ca
 Belagavi, Karnataka, India
 Dr. Prabhakar Kore Hospital & Research Centre, 5th
 Cross Rd, Nehru Nagar, Belagavi, Karnataka 590010,
 India
 Lat 15.888689°
 Long 74.519316°
 14/12/22 03:45 PM GMT +05:30