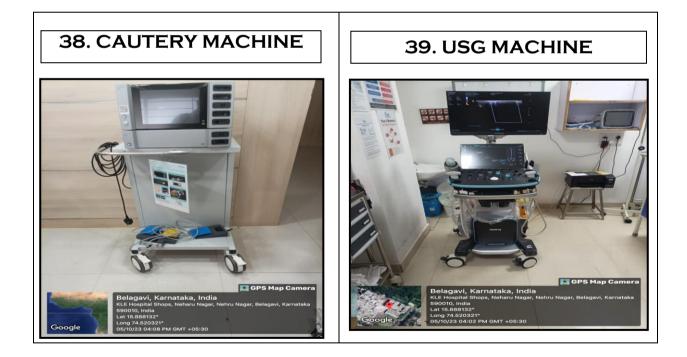

KLE University)









11. THE OZAKI VREC SIZER **10. PATIENT MONITOR** SYSTEM ADULT & PAEDIATRIC SET 4763 (IR) GPS Mac Belagavi, KA, India GPS Map Carr u Nagar, Belagavi, 590010, KA, Ind Belagavi, KA, India 8113, Long 74.520350 Nehru Nagar, Belagavi, 590010, KA, India /2023 02:48 PM GMT+05:30 Lat 15.888789, Long 74.519309 06/19/2023 10:50 AM GMT+05:30 ote : Captured by GPS Map Camera 12. CAROTID SHUNT 8F, 31 **13. LINEAR ACCELERATOR** CM(2013-10) WITH BALLOON AND (FLEXCELL CAROTIF SHUNT 10F, 14.6 см(2020-25) without GPS Belagavi, KA, India 15.888904, Long 74.518076 (17/2023 11:50 AM GMT+05:30 74 5192 2/2023 10:51 AM GMT+05 tured by GPS Mar a : Captured by GPS Map Came























### **32. PLASMA STERILIZER**



# **33. COT FOR MOTHER AND BABY WITH MATTRESS ECO**



























(Formerly known as KLE University)

(Deemed-to-be-University established u/s 3 & 12B of the UGC Act, 1956) Accredited A<sup>+</sup> Grade by NAAC (3<sup>rd</sup> Cycle) Placed in Category 'A' by MoE (Gol)

#### **48. PATIENT MONITORS**







(Formerly known as KLE University) (Deemed-to-be-University established u/s 3 & 12B of the UGC Act, 1956)

Accredited A<sup>+</sup> Grade by NAAC (3<sup>rd</sup> Cycle)

Placed in Category 'A' by MoE (Gol)





KLE ACADEMY OF HIGHER EDUCATION AND RESEARCH (Formerly known as KLE University)

(Deemed-to-be-University established u/s 3 & 12B of the UGC Act, 1956) Accredited A<sup>+</sup> Grade by NAAC (3<sup>rd</sup> Cycle) Placed in Category 'A' by MoE (Gol)



1553.32225

ocal 04:16:27 PM GMT 10:46:27 AM

VGQ9+7RV, Nehru Nagar, Belagavi