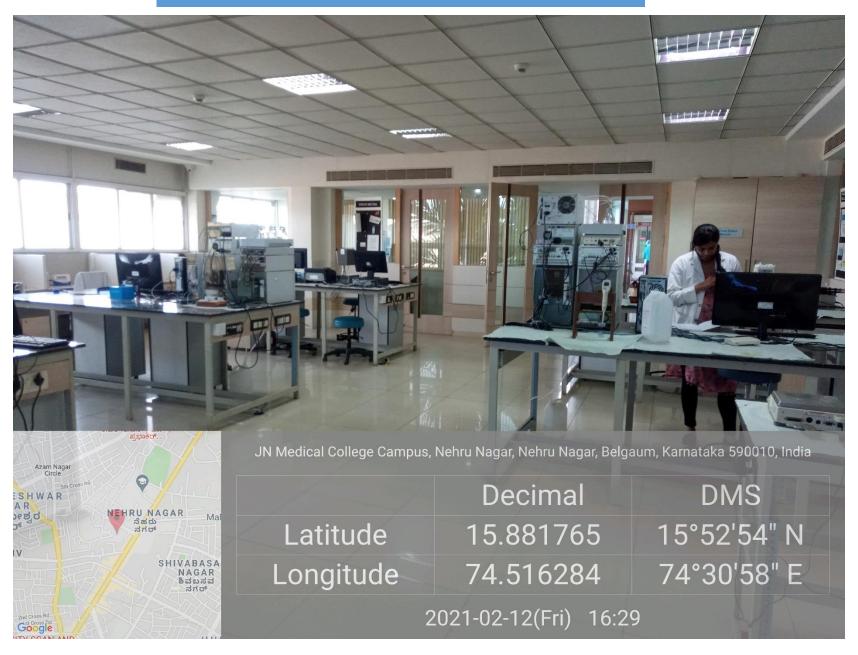

l Research Facility/Central Research Laboratory

| Name of the facility                                   | Year of establishment |
|--------------------------------------------------------|-----------------------|
| KLE Dr Prabhakar Kore Basic Science<br>Research Center | 2013                  |
| JNMC Women's and Children's Health<br>Research Unit    | 2008                  |
| APJ Abdul Kalam Ayur Incubation Center                 | 2009                  |
| COP Hubli Basic Science Resrach center                 | 2015                  |
| COP Bengaluru Basic ScienceResrach center              | 2015                  |

# KLE Dr Prabhakar Kore Basic Science Research Center







**DSIR** Recognition

# Faculty Area



# **Classroom and Discussions Area**



# Instrumentation Facility





#### DST Funded Facility





Lab stirrer (high speed homogenizer with digital speed indicator





#### Molecular Biology Facility



#### Molecular Biology Facility



#### **Microbiology Facility**



#### Microbiology Facility



#### Sample Processing Area





#### Laminar Airflow

#### **Microbiology Facility**



#### Anaerobic Workstation



**Bacteriological Incubators** 

#### **Tissue Culture Facility**

ംറം

DMS

15°52'53" N

74°30'59" E



# Instruments

### Belgaum, Karnataka, India

0000

UFLC

**NEHRU N** 

Google

Unnamed Road, Nehru Nagar, Belgaum, Karnataka 590010, India Lat N 15° 52' 53.3748'' Long E 74° 30' 57.726'' 04/12/20 10:34 AM

#### HPLC System

Belgaum, Karnataka, India Unnamed Road, Nehru Nagar, Belgaum, Karnataka 590010, India Lat N 15° 52' 53.2668" Long