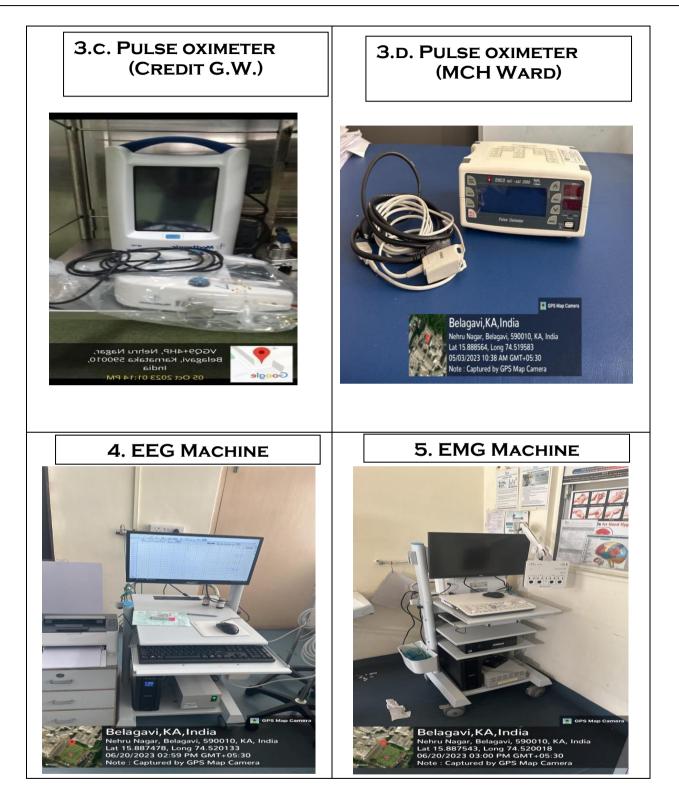

### Jawaharlal Nehru Medical College, Belagavi





(Formerly known as KLE University)









11. THE OZAKI VREC SIZER **10. PATIENT MONITOR** SYSTEM ADULT & PAEDIATRIC SET 4763 (IR) GPS Mac Belagavi, KA, India GPS Map Carr u Nagar, Belagavi, 590010, KA, Ind Belagavi, KA, India 8113, Long 74.520350 Nehru Nagar, Belagavi, 590010, KA, India /2023 02:48 PM GMT+05:30 Lat 15.888789, Long 74.519309 06/19/2023 10:50 AM GMT+05:30 ote : Captured by GPS Map Camera 12. CAROTID SHUNT 8F, 31 **13. LINEAR ACCELERATOR** CM(2013-10) WITH BALLOON AND (FLEXCELL CAROTIF SHUNT 10F, 14.6 см(2020-25) without GPS Belagavi, KA, India 15.888904, Long 74.518076 (17/2023 11:50 AM GMT+05:30 74 5192 2/2023 10:51 AM GMT+05 tured by GPS Mar a : Captured by GPS Map Came























### **32. PLASMA STERILIZER**



# **33. COT FOR MOTHER AND BABY WITH MATTRESS ECO**



























(F