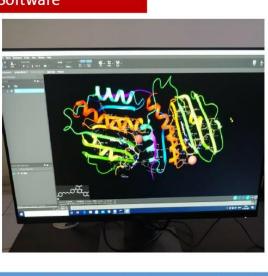

## Schrodinger Software

State-of-the-art chemical simulation software for use in pharmaceutical, biotechnology, and materials science research.

4.2