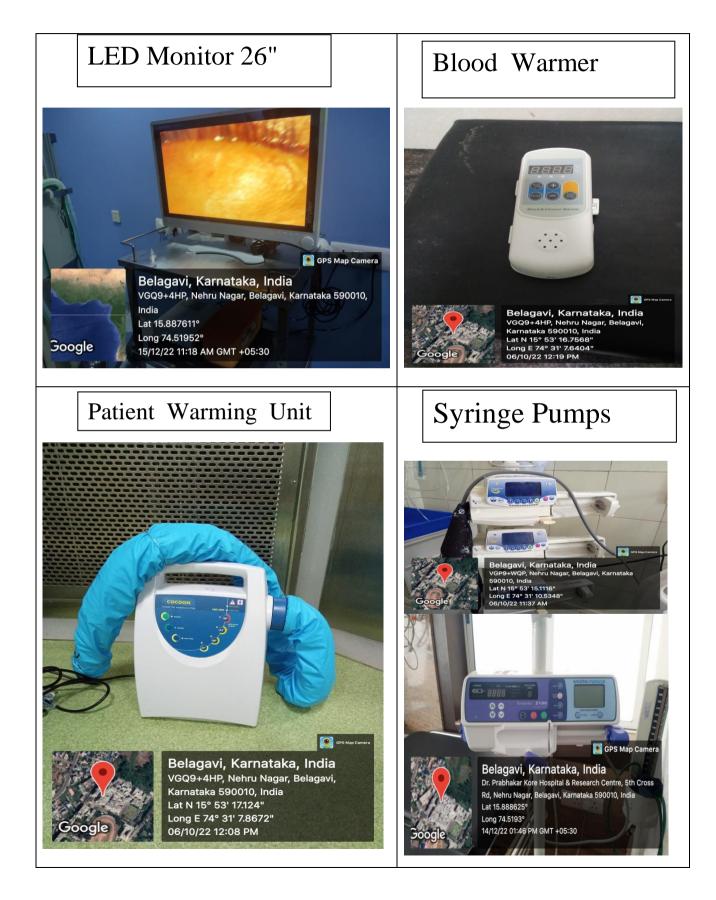

### Jawaharlal Nehru Medical College, Belagavi

Belagavi, Karnataka, India KLE Hospital Shops, Neharu Nagar, Nehru Nagar, Belagavi, Karnataka 590010, India Lat N 15° 53' 18.6432" Long E 74° 31' 12.4284" 06/10/22 01:02 PM

Machine

Hires Lens for BIOM

15/12/22 11:17 AM GMT +05:30

# Anaesthesia Machine BPL

Google

Defibrillator with Paddles

Belagavi, Karnataka, India Dr. Prabhakar Kore Hospital & Research Centre, 5th Cross Rd, Nehru Nagar, Belagavi, Karnataka 590010, India Lat 15.888173° Long 74.519629° 09/12/22 10:47 AM GMT +05:30 GPS Map Ca
 Belagavi, Karnataka, India
 Dr. Prabhakar Kore Hospital & Research Centre, 5th
 Cross Rd, Nehru Nagar, Belagavi, Karnataka 590010,
 India
 Lat 15.888689°
 Long 74.519316°
 14/12/22 03:45 PM GMT +05:30