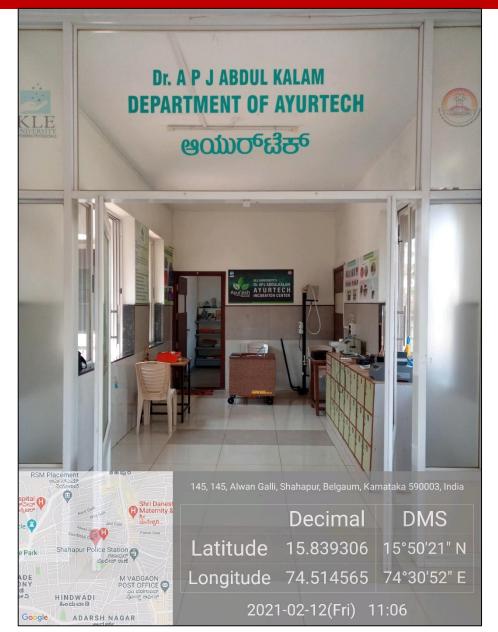

al Institute of Child Health and Human Development



World Health Organization

### **Research Priorities**

- Surveillance System Maternal Newborn Health Registry (MNHR)
- Maternal Health Postpartum Hemorrhage (PPH), Hypertensive Disorders of Pregnancy (HDP), Maternal Nutrition, Maternal Sepsis
- Newborn Health Birth Asphyxia, Preterm Birth, Infant Neurodevelopment, Newborn Sepsis
- Health System Strengthening Emergency Obstetric and Neonatal Care (EMONC)

https://kledeemeduniversity.edu.in/wp-content/uploads/2019/07/Research-Unit-BROCHURE.pdf





Reception Area

Faculty Area



#### Conference Rooms



2021-02-12(Fri) 16:05

SHIVABASA NAGAR ಶಿವಬಸವ ನಗರ್

Google



Video Conference Rooms





Data Management Area

### Data Management System

# APJ Abdul Kalam Ayurtech Incubation Center





## **Recognitions:**



## **Innovations:**



## Automated Basti Equipment



## Automated NasyaEquipment



## Thermoregulated Kati Basti Equipment



Portable Fumigation Unit



Portable Thermoregulated Pariksha Unit



### Vamana Karma Unit

# KLE COP Bengaluru Basic Science Resrach Center







Incubator and Centrifuge Sytems

# KLE COP Hubli Basic Science Research Center







Central Instrumental Chamber

## Microbiology facility



## **Biosafety Cabinet**



## Antibiotic Zone Reader



### **Colony Counter**

## **Biotechnology facility**



11/03/2020 12:07 PM













Hubballi, KA, India NH 67, Shirur Park, Hubballi, 580021, KA, India Lat 15°21'57"N, Long 75°7'21"E 11/03/2020 11:43 AM

### **Incubator Shaker**



#### **Incubator Water Bath**





## Flash Spectrograp