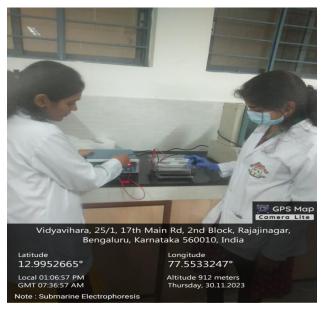

**Rota Rod Apparatus** 

Submarine Electrophoresis

Ultra Low Temperature Deep Freezer

Principal