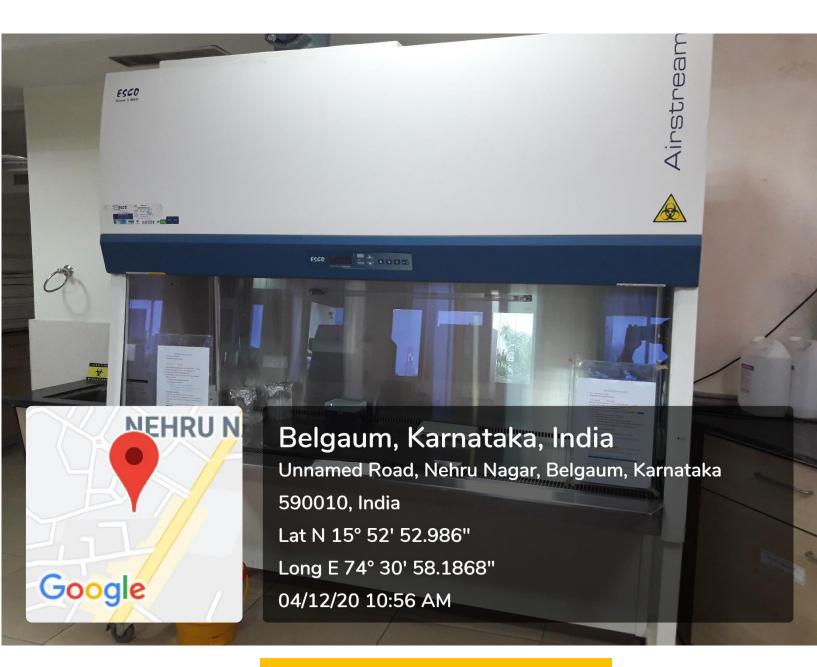

53.2128" Long E 74° 30' 58.8996" 04/12/20 11:10 AM



BID

MET TIMER

Belgaum, Karnataka, India Unnamed Road, Nehru Nagar, Belgaum, Karnataka 590010, India Lat N 15° 52' 53.5728" Long E 74° 30' 58.554" 04/12/20 10:53 AM



#### UV Transilluminator

BIOBEE

10 Millipore Water System



#### **CO2** Incubator



PCR System







Belgaum, Karnataka, India Unnamed Road, Nehru Nagar, Belgaum, Karnataka 590010, India Lat N 15° 52' 53.5476" Long E 74° 30' 58.554" 04/12/20 10:52 AM

**RT- PCR System** 



Gel Documentation System



Viscometer



EZ- Retriever for Immunohistochemistry





Belgaum, Karnataka, India Unnamed Road, Nehru Nagar, Belgaum, Karnataka 590010, India Lat N 15° 52' 53.5368" Long E 74° 30' 58.5576" 04/12/20 11:03 AM

#### Mixmate Eppendorf







Microcentrifuge Eppendorf



Biosafety Cabinet Level - II (BSL-II)

#### **Freezers and Storage Cabinets**



**Ultra Low Temperature Freezers** 



#### Freezers

# **Belgaum, Karnataka, India** Unnamed Road, Nehru Nagar, Belgaum, Karnataka

590010, India Lat N 15° 52' 53.5332" Long E 74° 30' 58.5504"

04/12/20 10:36 AM

Google

Franz Diffusion Cell System

### Belgaum, Karnataka, India Unnamed Road, Nehru Nagar, Belgaum, Karnataka 590010, India er Manuals Lat N 15° 52' 53.5512"

Google

Long E 74° 30' 58.5396"

04/12/20 11:02 AM

Microplate Elisa Reader

1.11.4

LISA Microplane Rends 6. 6. 6

Glass W





Belgaum, Karnataka, India Unnamed Road, Nehru Nagar, Belgaum, Karnataka 590010, India Lat N 15° 52' 53.022" Long E 74° 30' 58.8096" 04/12/20 11:08 AM

THE REAL Belgaum, Karnataka, India EHRU N Unnamed Road, Nehru