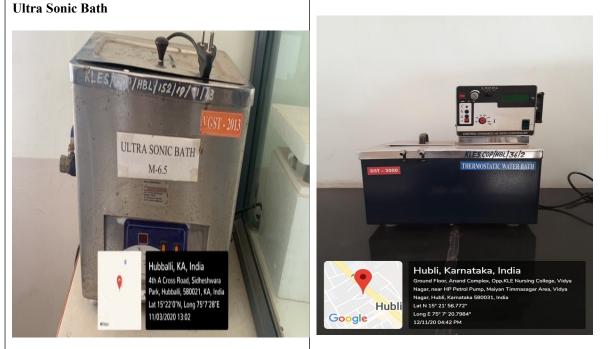

#### KLE College of Pharmacy,Hubali Stability Chamber

**Thermostatic Water Bath** 

**Shoulder Wheel** 

Static Bicycle

**Phyaction- IFT Machine** 