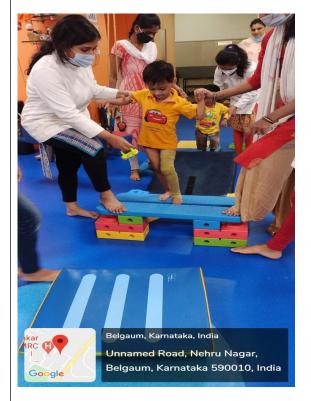

KLE Institute of Physiotherapy, Belagavi-Oncology Physiotherapy

KLE Institute of Physiotherapy, Belagavi-Oncology Physiotherapy