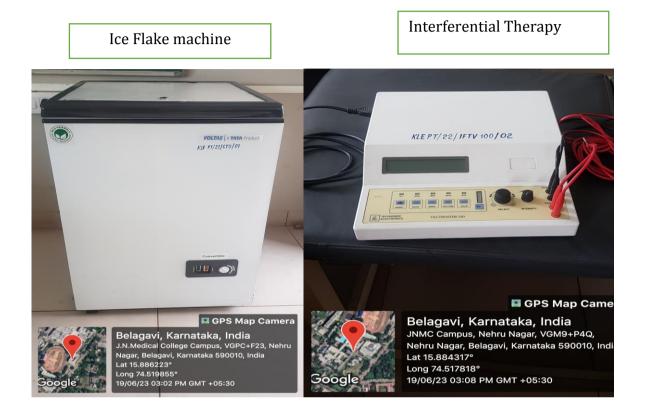

#### SHRI BM KANKANAWADI AYURVED MAHAVIDYALAYA

Ball Mill

AGD Electrolyte Analyzer

Interferential Therapy –Vectrostism 100

#### Electroson 700

AGD Fully Automatic Biochemistry Analyzer