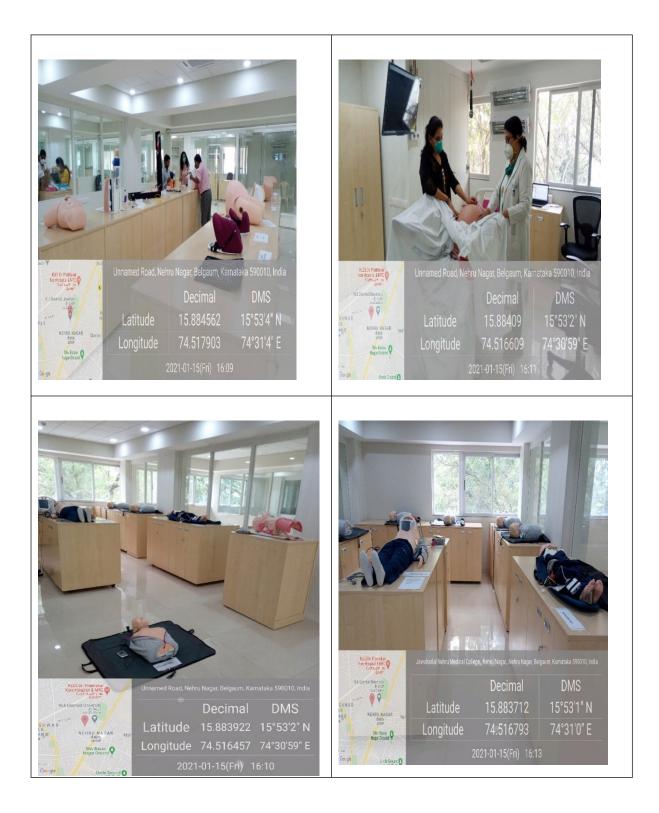

pau.

ELLE College of Phanmace Bengaburu-560 010

















## KLE Institute of Nursing Sciences, Belagavi- Computers

KLE Institute of Nursing Sciences, Belagavi- Lab Articles (Dept. of Medical Surgical Nursing)



## KLE Institute of Nursing Sciences, Belagavi- Adult QCPR



## KLE Institute of Nursing Sciences, Belagavi – Lab articles (Dept. of Nursing foundations)



## KLE Institute of Nursing Sciences, Belagavi- IV Arm



## Equipment's added in year 2020-21









### KLE college of Pharmacy, Belagavi

## Schrodinger Software





State-of-the-art chemical simulation software for use in pharmaceutical, biotechnology, and materials science research.

4.2

#### Museum































# **Advanced Simulation Lab**

### Jawaharlal Nehru Medical College, Belagavi





### **Recording Studio**





## SKILL LAB



#### Child CPR torso





#### Lumbar epidural injection trainer



Central venous catheter simulator





Full body advanced trauma CPR mannequin with electronics





Wearable breast self examination model









KLE Vishwanath Katti Institute of Dental Sciences, Belagavi Oral Pathology skill models



Microscopic slides of normal oral histological

structures



KLE B M Kankanwadi Ayurveda Mahavidyalaya, Belagavi – Skill Lab



KLE B M Kankanwadi Ayurveda Mahavidyalaya, Belagavi – Yantra - Skill Lab



**IV Canulation Model** 



**Suturing Technique** 



#### KLE College of Pharmacy,Hubali Stability Chamber



**Thermostatic Water Bath** 











**Shoulder Wheel** 



Static Bicycle





**Phyaction- IFT Machine** 

### **Ultraso