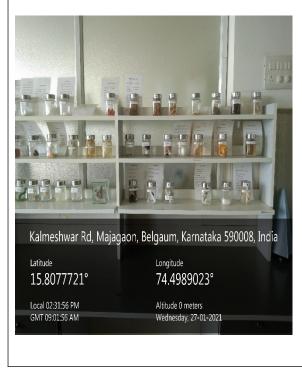

Jawaharlal Neharu Medical College, Belagavi - **BIOCHEMISTRY MUSEUM** 

Belgaum, Karnataka, India JNMC KLE University Campus, Nehru Nagar, Belgaum, Karnataka 590010, India Lat N 15° 53' 3.372" Long E 74° 31' 1.6104" 11/11/20 11:09 AM Jawaharlal Neharu Medical College,Belagavi -BIOCHEMISTRY MUSEUM

Jawaharlal Neharu Medical College, Belagavi - **BIOCHEMISTRY MUSEUM** 

Jawaharlal Neharu Medical College,Belagavi - **BIOCHEMISTRY MUSEUM** 

Jawaharlal Neharu Medical College, Belagavi - **BIOCHEMISTRY MUSEUM** 

<section-header>

Jawaharlal Neharu Medical College,Belagavi - **BIOCHEMISTRY MUSEUM** 

Jawaharlal Neharu Medical College, Belagavi - COMMUNITY MEDICINE MUSEUM

Jawaharlal Neharu Medical College, Belagavi - COMMUNITY MEDICINE MUSEUM Jawaharlal Neharu Medical College,Belagavi - COMMUNITY MEDICINE MUSEUM