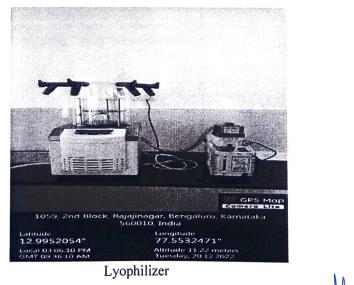

credited by NAAC, NBA – AICTE, PCI New Delhi) P.B.No. 1062, 2<sup>nd</sup> Block, Rajajinagar, Bengaluru - 560 010, Karnataka, India.

### 4.1.1 List of Equipment-2022

| Name of the Department-Pharmacy |                       |                                                 |          |
|---------------------------------|-----------------------|-------------------------------------------------|----------|
| SI.No                           | Name of the Equipment | Number as required by<br>the regulatory council | Existing |
| 1                               | Biochemistry analyzer | 1                                               | 1        |
| 2                               | Centrifuge            | 1                                               | 1        |



Biochemistry analyzer





Principau.

ELLE College of Phanmace Bengaburu-560 010

















## KLE Institute of Nursing Sciences, Belagavi- Computers

KLE Institute of Nursing Sciences, Belagavi- Lab Articles (Dept. of Medical Surgical Nursing)



## KLE Institute of Nursing Sciences, Belagavi- Adult QCPR



## KLE Institute of Nursing Sciences, Belagavi – Lab articles (Dept. of Nursing foundations)



## KLE Institute of Nursing Sciences, Belagavi- IV Arm



## Equipment's added in year 2020-21









### KLE college of Pharmacy, Belagavi

## Schrodinger Software





State-of-the-art chemical simulation software for use in pharmaceutical, biotechnology, and materials science research.

4.2

#### Museum































# **Advanced Simulation Lab**

### Jawaharlal Nehru Medical College,