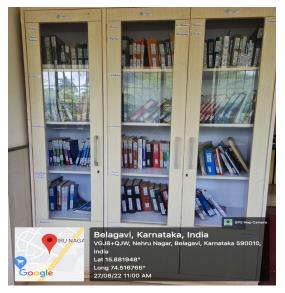

_bgm.edu.in





Vieludia

Dr. Vaishali Keluskar Professor & Head

Alliakale

Dr. Alka Kale Principal







## **Clinical Pathology Laboratory**



## Undergraduate Practical Hall



Dr Punnya Angadi MDS, Ph.D Professor and Head

Dr Alka Kale MDS, Ph.D Principal, KLE VK Institute of Dental Sciences







#### Dental Anatomy Museum





haka

Dr Alka Kale MDS, Ph.D Principal, KLE VK IDS







PG Section



Forensic Odontology Museum



Dr Punnya Angadi MDS, Ph.D Professor and Head

Dr Alka Kale MDS, Ph.D Principal, KLE VK Institute of Dental Sciences







#### Histopathology Laboratory



#### Immunohistochemistry Laboratory



Dr Punnýa Angadi <sub>MDS, Ph.D</sub> Professor and Head

Dr Alka Kale MDS, Ph.D Principal, KLE VK Institute of Dental Sciences







#### Department Library



## Microbiology Laboratory



Dr Punnýa Angadi MDS, Ph.D Professor and Head

Makale

Dr Alka Kale MDS, Ph.D Principal, KLE VK Institute of Dental Sciences

**Postgraduate Section** 









#### **Reporting Room**



Dr Punnya Angadi MDS, Ph.D Professor and Head

Maka

Dr Alka Kale MDS, Ph.D Principal, KLE VK Institute of Dental Sciences









## K L E VISHWANATH KATTI INSTITUTE OF DENTAL SCIENCES



(Constituent College of K.L.E. University, Belgaum) J.N.M.C. Campus, Nehru Nagar, Belgaum-590 010, Karnataka, India

Department of Oral & Maxillofacial Surgery

0831-2470362
 FAX: 0831-2470640

Web: http://www.kledental-bgm.edu.in E-mail: <u>kleomfs@gmail.com</u>



#### 4.1.1 INFRASTRUCTURE



DEPARTMENT OPD



ICU



MAJOR OT



MINOR OT







HOSPITAL OPD 2







POST OP RECOVERY