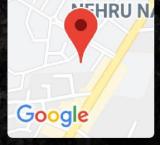

Gel Documentation System

Viscometer

EZ- Retriever for Immunohistochemistry

Belgaum, Karnataka, India Unnamed Road, Nehru Nagar, Belgaum, Karnataka 590010, India Lat N 15° 52' 53.5368" Long E 74° 30' 58.5576" 04/12/20 11:03 AM