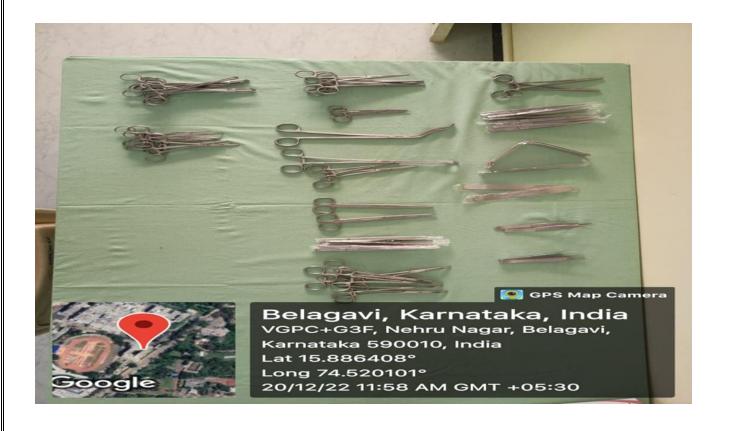

#### DEPARTMENT OF CONSERVATIVE DENTISTRY AND ENDODONTICS

Amalgamater

Apex Locator

Bleaching light

Computer

Curing light

DC X Ray

Electric Pulp Tester

Endodontic Microscope

Endomotor

GP Cutter

Garrison Matrix System

handpiece steriliser

RVG

Loup

#### Sand Blaster

Surgical Instruments

Wax Burnout Furnace

Laser

BTR Pen

Casting Machine