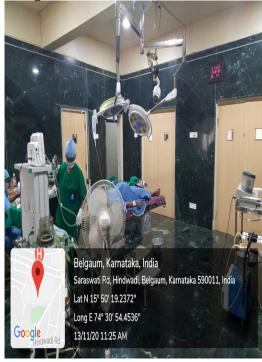

# HOSPITAL FACILITIES and CLINICAL LEARNING

Teaching Hospital of Jawaharlal Nehru Medical College, Belagavi OT procedure being relayed directly into the classrooms

Free food facility at Teaching Hospital Name of the Donor being displayed Teaching Hospital of Jawaharlal Nehru Medical College, Belagavi OT procedure being relayed directly into the classrooms