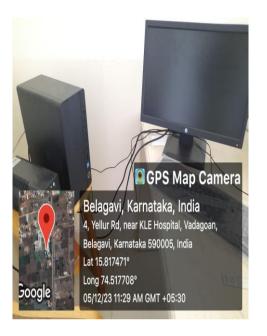

#### **48. PATIENT MONITORS**

(Formerly known as KLE University) (Deemed-to-be-University established u/s 3 & 12B of the UGC Act, 1956)

Accredited A<sup>+</sup> Grade by NAAC (3<sup>rd</sup> Cycle)

Placed in Category 'A' by MoE (Gol)