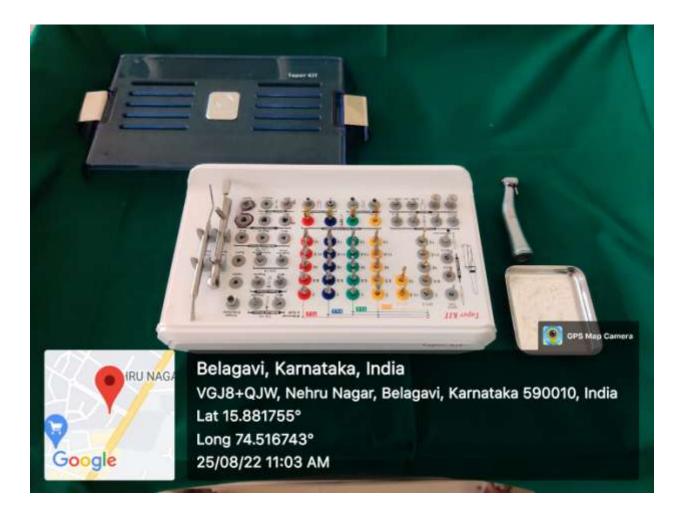

| November | December | January | February |
|--------------------------|-----------|---------|----------|----------|---------|----------|
| No. of<br>Patients<br>UG | 676       | 588     | 461      | 623      | 628     | 660      |
| PG                       | 180       | 150     | 90       | 156      | 165     | 170      |
| Total                    | 816       | 738     | 551      | 779      | 793     | 830      |

that 4/8/22 Principal 1.1. KLE VKIDS, Belagavi Prof and Head PRINCIPAL KLE V.K. Institute of Dental Sciences Nehru Nagar, BELAGAVI-590010





# Blagavi, Karnataka, India Missional Missional

**Electrocautery Unit** 

Alliakale of

Principal KLE VKIDS

Professor & Head





# <image>

**Biolase Laser Unit** 

Alliakale of

Principal KLE VKIDS Professor & Head



Implant Kit



Alliakale of

Principal KLE VKIDS Professor & Head



**Microsurgery Kit** 



Alliakale of

Principal KLE VKIDS Professor & Head







**OPD** Area



Alliakale of

Principal KLE VKIDS Professor & Head



#### Department store



Alliakale of

Principal KLE VKIDS Professor & Head





#### Staff section



Alliakale of

Principal KLE VKIDS Professor & Head



**PG** Section



Alliakale of

Principal KLE VKIDS Professor & Head



#### **Nursing Station**



Alliakale of

Principal KLE VKIDS Professor & Head



**UG** Section



Alliakale of

Principal KLE VKIDS

Professor & Head



**RVG** Room



Alliakale of

Principal KLE VKIDS Professor & Head Department of Periodontics



#### Nursing station 2



Alliakale of

Principal KLE VKIDS

Professor & Head Department of Periodontics