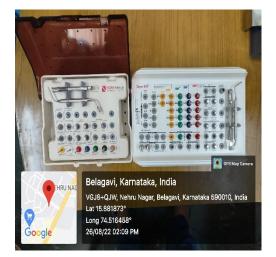

# <image>

**Biolase Laser Unit** 

Alliakale of

Principal KLE VKIDS Professor & Head

Implant Kit

Alliakale of

Principal KLE VKIDS Professor & Head

**Microsurgery Kit** 