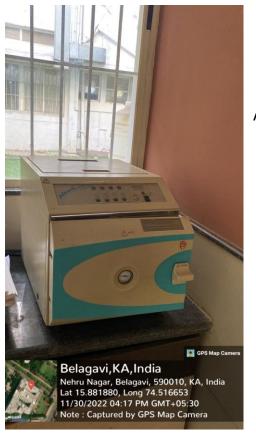

#### Lead Appron

Belagavi, KA, India Nehru Nagar, Belagavi, 590010, KA, India Lat 15.881964, Long 74.516856 11/30/2022 04:22 PM GMT+05:30 Note : Captured by GPS Map Camera

Nehru Nagar, Belgaum – 590010 Phone: (0831) 2473777 Extn. 2118, Fax: (0831) 2470640, Website: www.kle\_bgm.edu.in