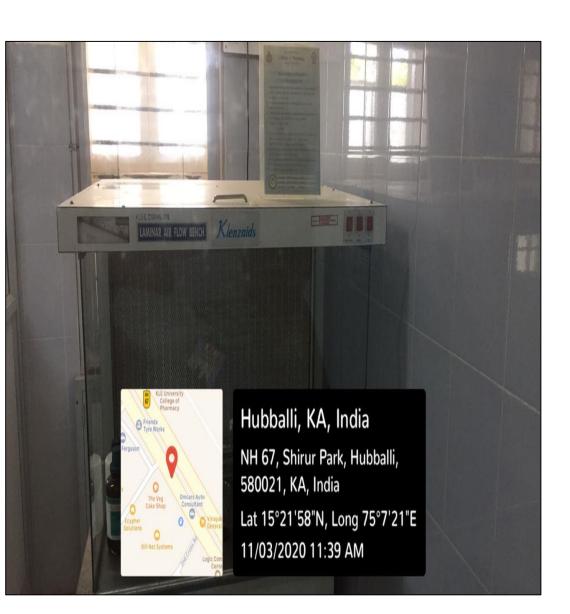

ns:**



## **Innovations:**



## Automated Basti Equipment



## Automated NasyaEquipment



## Thermoregulated Kati Basti Equipment



Portable Fumigation Unit



Portable Thermoregulated Pariksha Unit



### Vamana Karma Unit

# KLE COP Bengaluru Basic Science Resrach Center







Incubator and Centrifuge Sytems

# KLE COP Hubli Basic Science Research Center







Central Instrumental Chamber

## Microbiology facility



## **Biosafety Cabinet**



## Antibiotic Zone Reader



### **Colony Counter**

## **Biotechnology facility**



11/03/2020 12:07 PM













Hubballi, KA, India NH 67, Shirur Park, Hubballi, 580021, KA, India Lat 15°21'57"N, Long 75°7'21"E 11/03/2020 11:43 AM

### **Incubator Shaker**



#### **Incubator Water Bath**





## Flash Spectrography

HPLC System





Laminar Air Flow

Infrared Spectroscopy





NH 67, Shirur Park, Hubballi, 580021, KA, India Lat 15°21'57"N, Long 75°7'22"E 11/03/2020 11:57 AM

Gel Documentation System

PCR System

## Jawaharlal Nehru Medical College, Belagavi : Primary Health Centre Vantmuri



Jawaharlal Nehru Medical College, Belagavi :Primary Health Centre Vantmuri



Jawaharlal Nehru Medical College, Belagavi : Primary Health Centre Vantmuri



Jawaharlal Nehru Medical College, Belagavi : Primary Health Centre Vantmuri



## Jawaharlal Nehru Medical College, Belagavi : Rural Health Centre Kinaye



## Jawaharlal Nehru Medical College, Belagavi : Rural Health Centre Kinaye



## Jawaharlal Nehru Medical College, Belagavi :Rural Health Centre Kinaye



Jawaharlal Nehru Medical College, Belagavi :Urban Health Centre