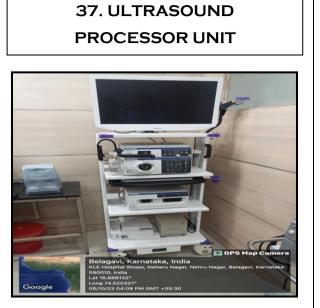

as KLE University)









11. THE OZAKI VREC SIZER **10. PATIENT MONITOR** SYSTEM ADULT & PAEDIATRIC SET 4763 (IR) GPS Mac Belagavi, KA, India GPS Map Carr u Nagar, Belagavi, 590010, KA, Ind Belagavi, KA, India 8113, Long 74.520350 Nehru Nagar, Belagavi, 590010, KA, India /2023 02:48 PM GMT+05:30 Lat 15.888789, Long 74.519309 06/19/2023 10:50 AM GMT+05:30 ote : Captured by GPS Map Camera 12. CAROTID SHUNT 8F, 31 **13. LINEAR ACCELERATOR** CM(2013-10) WITH BALLOON AND (FLEXCELL CAROTIF SHUNT 10F, 14.6 см(2020-25) without GPS Belagavi, KA, India 15.888904, Long 74.518076 (17/2023 11:50 AM GMT+05:30 74 5192 2/2023 10:51 AM GMT+05 tured by GPS Mar a : Captured by GPS Map Came























### **32. PLASMA STERILIZER**



# **33. COT FOR MOTHER AND BABY WITH MATTRESS ECO**



























(Formerly known as KLE University)

(Deemed-to-be-University established u/s 3 & 12B of the UGC Act, 1956) Accredited A<sup>+</sup> Grade by NAAC (3<sup>rd</sup> Cycle) Placed in Category 'A' by MoE (Gol)

#### **48. PATIENT MONITORS**







(Formerly known as KLE University) (Deemed-to-be-University established u/s 3 & 12B of the UGC Act, 1956)

Accredited A<sup>+</sup> Grade by NAAC (3<sup>rd</sup> Cycle)

Placed in Category 'A' by MoE (Gol)





KLE ACADEMY OF HIGHER EDUCATION AND RESEARCH (Formerly known as KLE University)

(Deemed-to-be-University established u/s 3 & 12B of the UGC Act, 1956) Accredited A<sup>+</sup> Grade by NAAC (3<sup>rd</sup> Cycle) Placed in Category 'A' by MoE (Gol)



1553.32225

ocal 04:16:27 PM GMT 10:46:27 AM

VGQ9+7RV, Nehru Nagar, Belaga