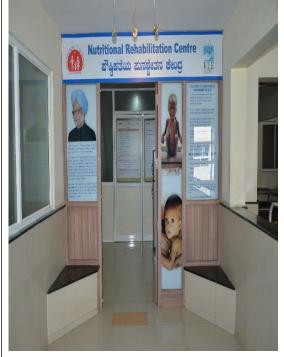

NABL Lab of Teaching Hospital of Jawaharlal Nehru Medical College, Belagavi

Google

NABL Lab of Teaching Hospital of Jawaharlal Nehru Medical College, Belagavi

Nutritional Rehabilitation Centre at Teaching Hospital of Jawaharlal Nehru Medical College, Belagavi

Nutritional Rehabilitation Centre at Teaching Hospital of Jawaharlal Nehru Medical College, Belagavi

Nutritional Rehabilitation Centre at Teaching Hospital of Jawaharlal Nehru Medical College, Belagavi