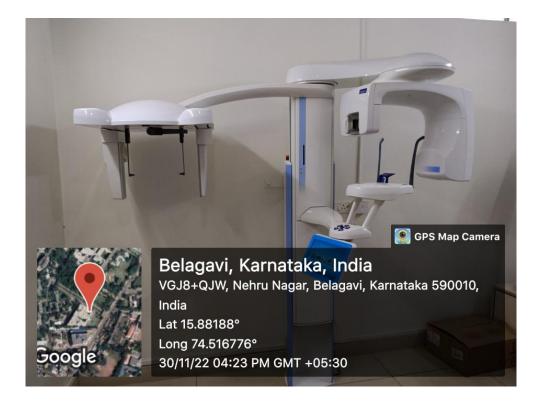

### Jawaharlal Nehru Medical College, Belagavi

(Formerly known as KLE University)

11. THE OZAKI VREC SIZER **10. PATIENT MONITOR** SYSTEM ADULT & PAEDIATRIC SET 4763 (IR) GPS Mac Belagavi, KA, India GPS Map Carr u Nagar, Belagavi, 590010, KA, Ind Belagavi, KA, India 8113, Long 74.520350 Nehru Nagar, Belagavi, 590010, KA, India /2023 02:48 PM GMT+05:30 Lat 15.888789, Long 74.519309 06/19/2023 10:50 AM GMT+05:30 ote : Captured by GPS Map Camera 12. CAROTID SHUNT 8F, 31 **13. LINEAR ACCELERATOR** CM(2013-10) WITH BALLOON AND (FLEXCELL CAROTIF SHUNT 10F, 14.6 см(2020-25) without GPS Belagavi, KA, India 15.888904, Long 74.518076 (17/2023 11:50 AM GMT+05:30 74 5192 2/2023 10:51 AM GMT+05 tured by GPS Mar a : Captured by GPS Map Came