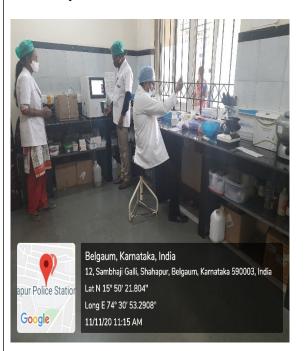

Teaching Hospital of Jawaharlal Nehru Medical College, Belagavi Teaching Hospital of Jawaharlal Nehru Medical College, Belagavi

NICU at Teaching Hospital of Jawaharlal Nehru Medical College, Belagavi

K L E Shri B M Kankanwadi Ayurveda Mahavidhyalaya, Belagavi – Councelling Therapy Centre K L E Shri B M Kankanwadi Ayurveda Mahavidhyalaya, Belagavi – Hospital laboratory

K L E Shri B M Kankanwadi Ayurveda Mahavidhyalaya, Belagavi – CRF laboratory

KLE Institute of Physiotherapy, Belagavi-OPD KLE Institute of Physiotherapy, Belagavi-OPD

Belgaum, Karnataka, India Unnamed Road, Nehru Nagar, Belgaum, Karnataka 590010, India Lat N 15° 53' 17.4948" Long E 74° 31' 13.7136" 22/01/21 12.29 PM