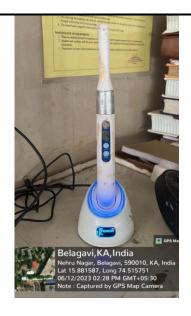

#### DEPARTMENT OF CONSERVATIVE DENTISTRY AND ENDODONTICS

Amalgamater

Apex Locator

Bleaching light

Computer

Curing light

DC X Ray

Electric Pulp Tester