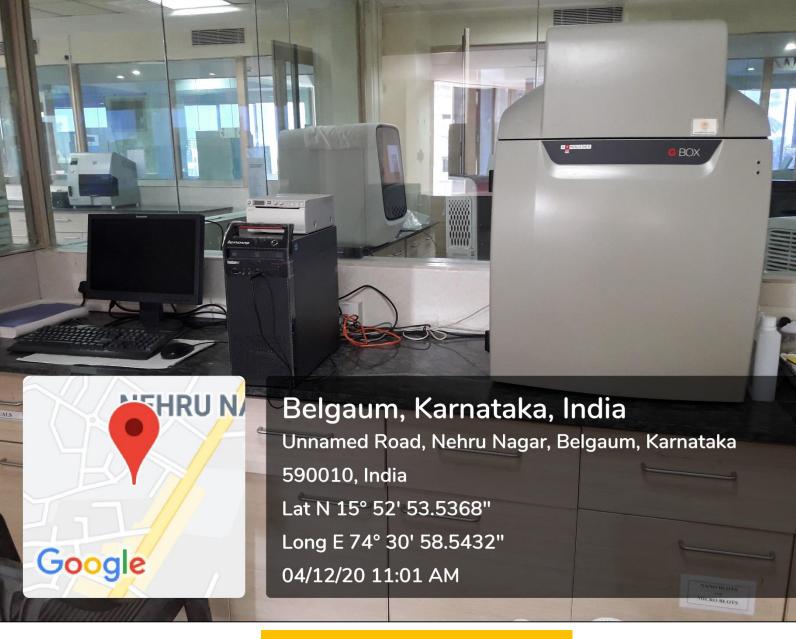

Gel Documentation System

Viscometer

EZ- Retriever for Immunohistochemistry

Belgaum, Karnataka, India Unnamed Road, Nehru Nagar, Belgaum, Karnataka 590010, India Lat N 15° 52' 53.5368" Long E 74° 30' 58.5576" 04/12/20 11:03 AM