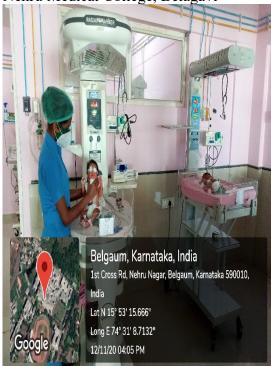

Teaching Hospital of Jawaharlal Nehru Medical College, Belagavi Teaching Hospital of Jawaharlal Nehru Medical College, Belagavi

NICU at Teaching Hospital of Jawaharlal Nehru Medical College, Belagavi

K L E Shri B M Kankanwadi Ayurveda Mahavidhyalaya, Belagavi – Councelling Therapy Centre K L E Shri B M Kankanwadi Ayurveda Mahavidhyalaya, Belagavi – Hospital laboratory