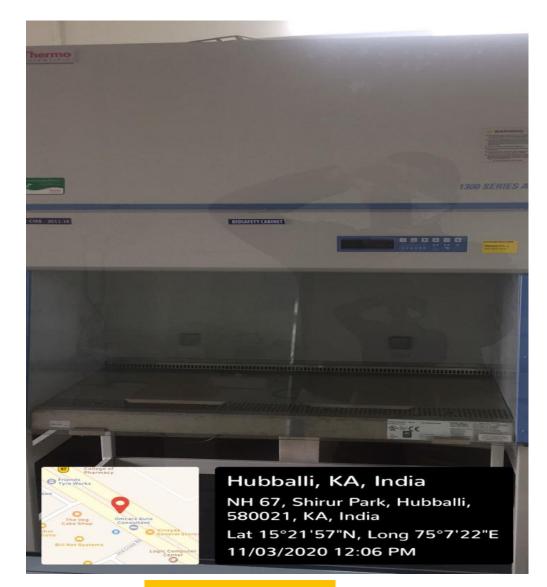

Care (EMONC)

https://kledeemeduniversity.edu.in/wp-content/uploads/2019/07/Research-Unit-BROCHURE.pdf





Reception Area

Faculty Area



#### Conference Rooms



2021-02-12(Fri) 16:05

SHIVABASA NAGAR ಶಿವಬಸವ ನಗರ್

Google



Video Conference Rooms





Data Management Area

### Data Management System

# APJ Abdul Kalam Ayurtech Incubation Center





## **Recognitions:**



## **Innovations:**



## Automated Basti Equipment



## Automated NasyaEquipment



## Thermoregulated Kati Basti Equipment



Portable Fumigation Unit



Portable Thermoregulated Pariksha Unit



### Vamana Karma Unit

# KLE COP Bengaluru Basic Science Resrach Center







Incubator and Centrifuge Sytems

# KLE COP Hubli Basic Science Research Center







Central Instrumental Chamber

## Microbiology facility



## **Biosafety Cabinet**



## Antibiotic Zone Reader



### **Colony Counter**

## **Biotechnology facility**



11/03/2020 12:07 PM













Hubballi, KA, India NH 67, Shirur Park, Hubballi, 580021, KA, India Lat 15°21'57"N, Long 75°7'21"E 11/03/2020 11:43 AM

### **Incubator Shaker**



#### **Incubator Water Bath**





## Flash Spectrography

HPLC System





Laminar Air Flow

Infrared Spectroscopy





NH 67, Shirur Park, Hubballi, 580021, KA, India Lat 15°21'57"N, Long 75°7'22"E 11/03/2020 11:57 AM

Gel Documentation System

PCR System

## Jawaharlal Nehru Medical College, Belagavi : Primary Health Centre Vantmuri



Jawaharlal Nehru Medical College, Belagavi :Primary Health Centre Vantmuri



Jawaharlal Nehru Medical College, Belagavi : Primary Health Centre Vantmuri



Jawah