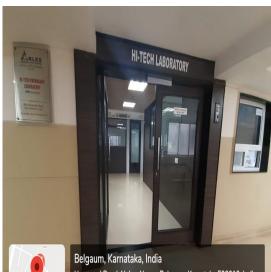

Teaching Hospital of Jawaharlal Nehru Medical College, Belagavi is under CCTV survellience

NABL Lab of Teaching Hospital of Jawaharlal Nehru Medical College, Belagavi

Unnamed Road, Nehru Nagar, Belgaum, Karnataka 590010, India Lat N 15° 53' 15.1188" Long E 74° 31' 9.8652" 21/01/21 04:20 PM

NABL Lab of Teaching Hospital of Jawaharlal Nehru Medical College, Belagavi

Google

NABL Lab of Teaching Hospital of Jawaharlal Nehru Medical College, Belagavi

Nutritional Rehabilitation Centre at Teaching Hospital of Jawaharlal Nehru Medical College, Belagavi