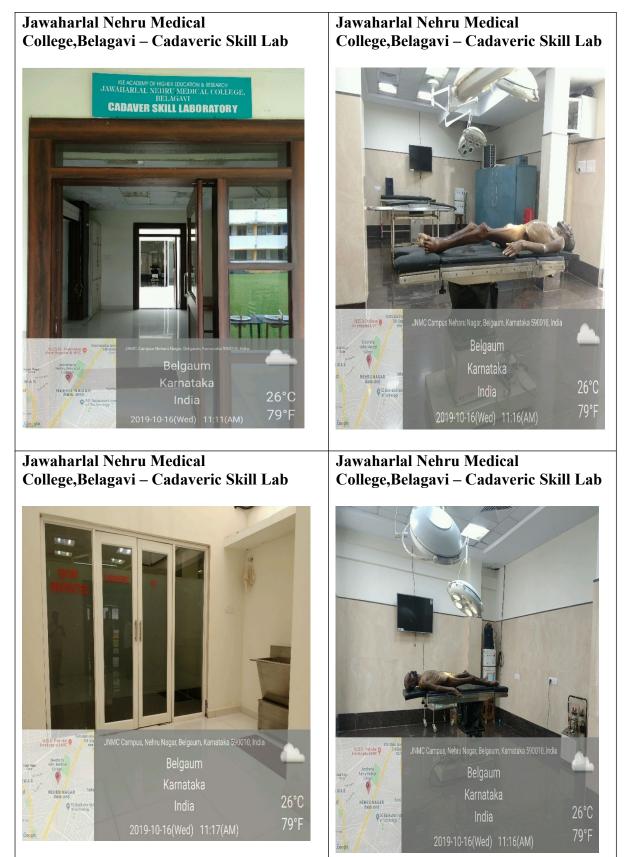

que** 



#### KLE College of Pharmacy,Hubali Stability Chamber



**Thermostatic Water Bath** 











**Shoulder Wheel** 



Static Bicycle





**Phyaction- IFT Machine** 

### **Ultrasound Machine**







KLE Institute of Nursing College, Belagavi Nutritional Lab\_



KLE Institute of Nursing College, Belagavi FON Lab



KLE Institute of Nursing College, Belagavi Pead Lab

KLE Institute of Nursing College, Belagavi Advanced Nursing Lab





## **Advanced Simulation Lab**

### Jawaharlal Nehru Medical College, Belagavi





## K L E Shri B M Kankanwadi Ayurveda Mahavidhyalaya, Belagavi\_ Laboratory

### Pharmacy





### K L E Shri B M Kankanwadi Ayurveda Mahavidhyalaya, Belagavi\_ Laboratory





### Swasthavrittha laboratory



## Roganidana laboratory



### Cadaveric Skill Lab



## **Animal House**









Jawaharlal Neharu Medical College, Belagavi - ANAESTHESIA MUSEUM



Jawaharlal Neharu Medical College,Belagavi - ANAESTHESIA MUSEUM



Jawaharlal Neharu MedicalCollege,Belagavi - ANAESTHESIA MUSEUM



Jawaharlal Neharu Medical College,Belagavi - ANAESTHESIA MUSEUM



#### Jawaharlal Neharu Medical College, Belagavi - ANATOMY MUSEUM



# Jawaharlal Neharu Medical College,Belagavi - ANATOMY MUSEUM



Jawaharlal Neharu Medical College, Belagavi - ANATOMY MUSEUM Jawaharlal Neharu Medical College,Belagavi - ANATOMY MUSEUM



Jawaharlal Neharu Medical CollegeBelagavi - ANATOMY MUSEUM Jawaharlal Neharu Medical College,Belagavi - ANATOMY MUSEUM





Jawaharlal Neharu Medical College, Belagavi - **BIOCHEMISTRY MUSEUM** 





Belgaum, Karnataka, India JNMC KLE Universi