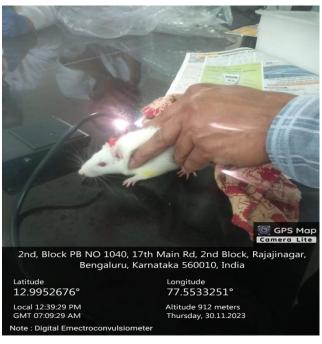

# INSTITUTION HAS ADEQUATE PHYSICAL FACILITIES FOR SKILLS ACQUISITION FACILITIES

Digital Emeconvulsiometer