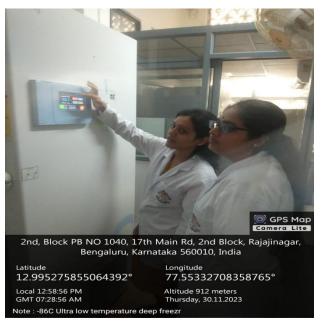

**Rota Rod Apparatus** 

Submarine Electrophoresis

Ultra Low Temperature Deep Freezer

Principal