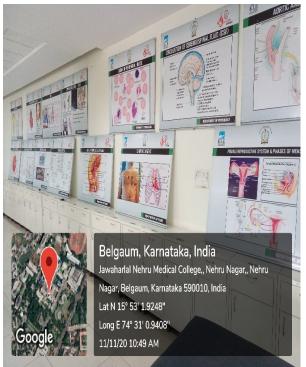

## Jawaharlal Neharu Medical College,Belagavi - PHYSIOLOGY MUSEUM

Jawaharlal Neharu Medical College, Belagavi - PHYSIOLOGY MUSEUM

Jawaharlal Neharu Medical College,Belagavi -PHYSIOLOGY MUSEUM

#### Jawaharlal Neharu Medical College, Belagavi - PHYSIOLOGY MUSEUM

Jawaharlal Neharu Medical College, Belagavi - RADIOLOGY MUSEUM

11/11/20 11:02 AM