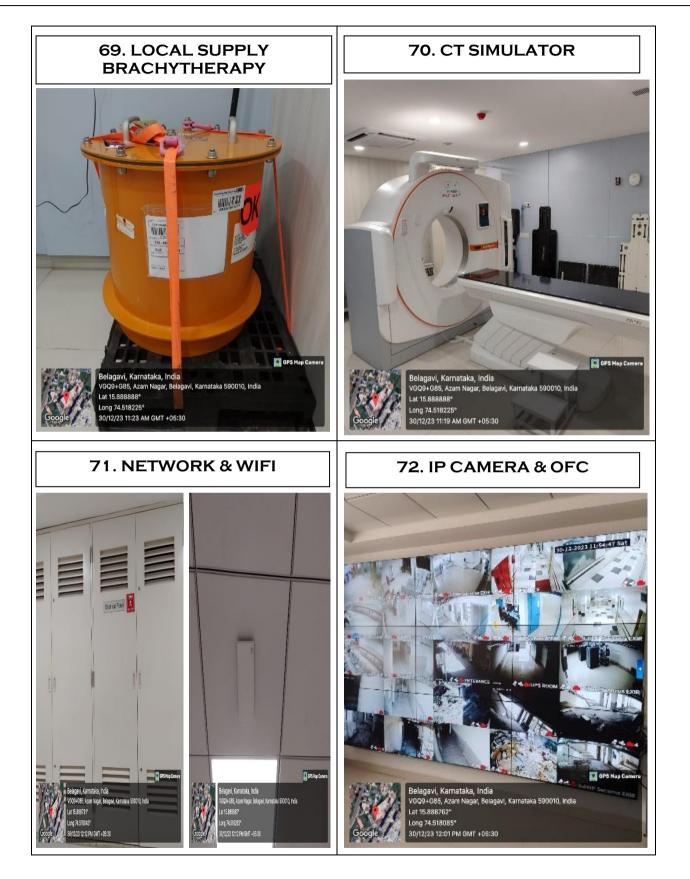

Tuesday, 19.12.2023

Latitude

1553.32107

Local 04:11:21 PM

GMT 10:41:21 AM



(Formerly known as KLE University)





(Formerly known as KLE University) (Deemed-to-be-University established u/s 3 & 12B of the UGC Act, 1956)

Accredited A<sup>+</sup> Grade by NAAC (3<sup>rd</sup> Cycle)

Placed in Category 'A' by MoE (Gol)





**KLE ACADEMY OF HIGHER EDUCATION AND RESEARCH** (Formerly known as KLE University) (Deemed-to-be-University established u/s 3 & 12B of the UGC Act, 1956) Placed in Category 'A' by MoE (Gol)

Accredited A<sup>+</sup> Grade by NAAC (3<sup>rd</sup> Cycle)





(Formerly known as KLE University) (Deemed-to-be-University established u/s 3 & 12B of the UGC Act, 1956)

Placed in Category 'A' by MoE (Gol)

Accredited A<sup>+</sup> Grade by NAAC (3<sup>rd</sup> Cycle)

















(Formerly known as KLE University)









#### **Photographs**







111

Dr. Anil V. Ankola Professor & Head Department of Public Health Dentistry Pressor and Name Dept of Public Health Dentise KLE YK Institute of Contal Sciency Nebry Nages, Selgate 48

Alliakale

Principal,

KLE V K Institute of Dental Sciences,

Belagavi,

#### DEPARTMENT OF CONSERVATIVE DENTISTRY AND ENDODONTICS



Amalgamater



Apex Locator





Bleaching light



Computer



Curing light



DC X Ray



Electric Pulp Tester



Endodontic Microscope



Endomotor



GP Cutter



Garrison Matrix System



handpiece steriliser



RVG



Loup



#### Sand Blaster



Surgical Instruments





Wax Burnout Furnace



Laser



BTR Pen



Casting Machine



## **KLE V.K. Institute of Dental Sciences**

(A Co