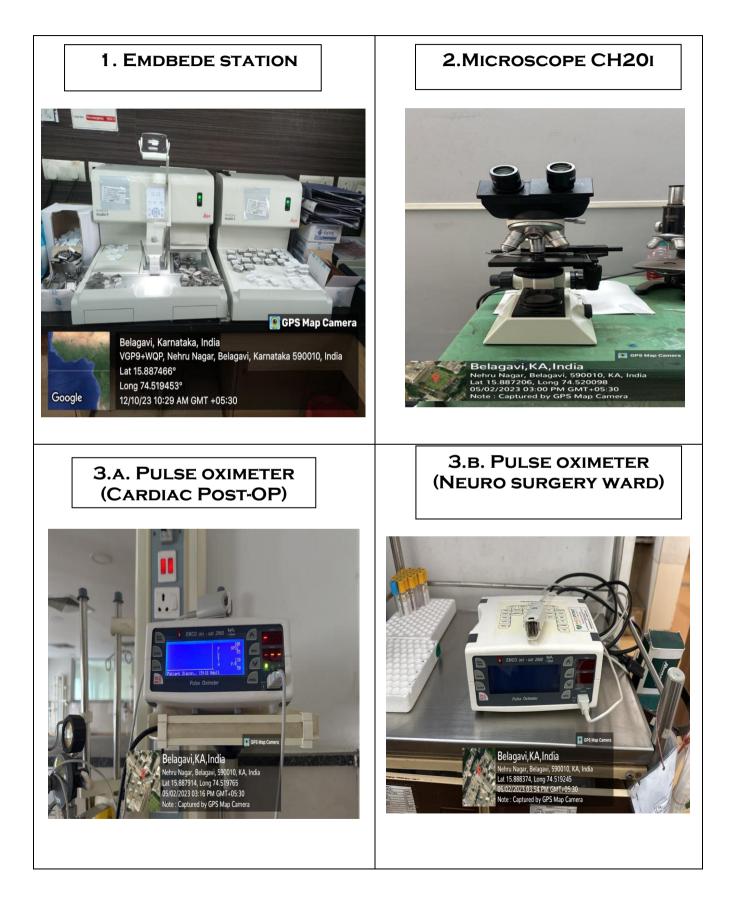

### Jawaharlal Nehru Medical College, Belagavi

(Formerly known as KLE University)

11. THE OZAKI VREC SIZER **10. PATIENT MONITOR** SYSTEM ADULT & PAEDIATRIC SET 4763 (IR) GPS Mac Belagavi, KA, India GPS Map Carr u Nagar, Belagavi, 590010, KA, Ind Belagavi, KA, India 8113, Long 74.520350 Nehru Nagar, Belagavi, 590010, KA, India /2023 02:48 PM GMT+05:30 Lat 15.888789, Long 74.519309 06/19/2023 10:50 AM GMT+05:30 ote : Captured by GPS Map Camera 12. CAROTID SHUNT 8F, 31 **13. LINEAR ACCELERATOR** CM(2013-10) WITH BALLOON AND (FLEXCELL CAROTIF SHUNT 10F, 14.6 см(2020-25) without GPS Belagavi, KA, India 15.888904, Long 74.518076 (17/2023 11:50 AM GMT+05:30 74 5192 2/2023 10:51 AM GMT+05 tured by GPS Mar a : Captured by GPS Map Came