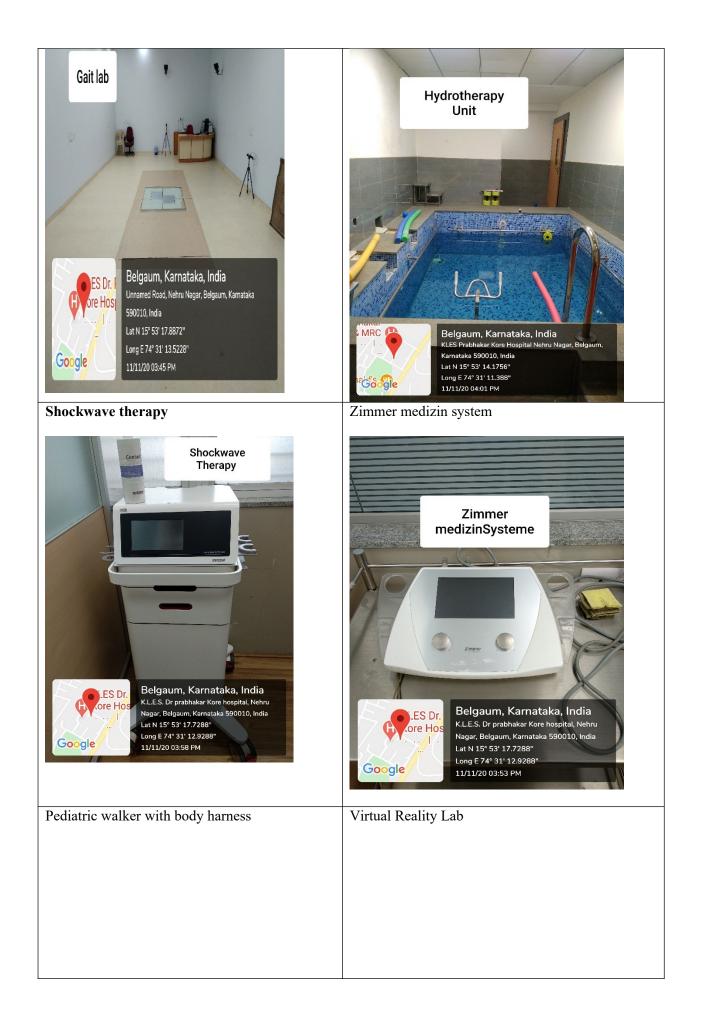

ng Studio**





## SKILL LAB



#### Child CPR torso





#### Lumbar epidural injection trainer



Central venous catheter simulator





Full body advanced trauma CPR mannequin with electronics





Wearable breast self examination model









KLE Vishwanath Katti Institute of Dental Sciences, Belagavi Oral Pathology skill models



Microscopic slides of normal oral histological

structures



KLE B M Kankanwadi Ayurveda Mahavidyalaya, Belagavi – Skill Lab



KLE B M Kankanwadi Ayurveda Mahavidyalaya, Belagavi – Yantra - Skill Lab



**IV Canulation Model** 



**Suturing Technique** 



#### KLE College of Pharmacy,Hubali Stability Chamber



**Thermostatic Water Bath** 











**Shoulder Wheel** 



Static Bicycle





**Phyaction- IFT Machine** 

### **Ultrasound Machine**







KLE Institute of Nursing College, Belagavi Nutritional Lab\_



KLE Institute of Nursing College, Belagavi FON Lab



KLE Institute of Nursing College, Belagavi Pead Lab

KLE Institute of Nursing College, Belagavi Advanced Nursing Lab





## **Advanced Simulation Lab**

### Jawaharlal Nehru Medical College, Belagavi





## K L E Shri B M Kankanwadi Ayurveda Mahavidhyalaya, Belagavi\_ Laboratory

### Pharmacy





### K L E Shri B M Kankanwadi Ayurveda Mahavidhyalaya, Belagavi\_ Laboratory





### Swasthavrittha laboratory



## Roganidana laboratory



### Cadaveric Skill Lab



## **Animal House**









Jawaharlal Neharu Medical College, Belagavi - ANAESTHESIA MUSEUM



Jawaharlal Neharu Medical College,Belagavi - ANAESTHESIA MUSEUM



Jawaharlal Neharu MedicalCollege,Belagavi -