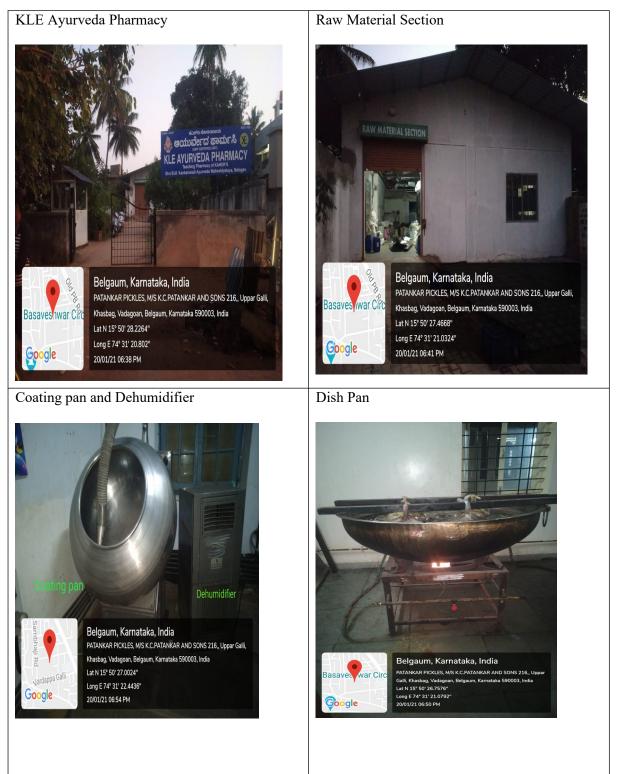

di Ayurveda Mahavidyalaya, Belagavi – Skill Lab



KLE B M Kankanwadi Ayurveda Mahavidyalaya, Belagavi – Yantra - Skill Lab



**IV Canulation Model** 



**Suturing Technique** 



#### KLE College of Pharmacy,Hubali Stability Chamber



**Thermostatic Water Bath** 











**Shoulder Wheel** 



Static Bicycle





**Phyaction- IFT Machine** 

### **Ultrasound Machine**







KLE Institute of Nursing College, Belagavi Nutritional Lab\_



KLE Institute of Nursing College, Belagavi FON Lab



KLE Institute of Nursing College, Belagavi Pead Lab

KLE Institute of Nursing College, Belagavi Advanced Nursing Lab





## **Advanced Simulation Lab**

### Jawaharlal Nehru Medical College, Belagavi





## K L E Shri B M Kankanwadi Ayurveda Mahavidhyalaya, Belagavi\_ Laboratory

### Pharmacy





### K L E Shri B M Kankanwadi Ayurveda Mahavidhyalaya, Belagavi\_ Laboratory





### Swasthavrittha laboratory



## Roganidana laboratory



### Cadaveric Skill Lab



## **Animal House**









Jawaharlal Neharu Medical College, Belagavi - ANAESTHESIA MUSEUM



Jawaharlal Neharu Medical College,Belagavi - ANAESTHESIA MUSEUM



Jawaharlal Neharu MedicalCollege,Belagavi - ANAESTHESIA MUSEUM



Jawaharlal Neharu Medical College,Belagavi - ANAESTHESIA MUSEUM



#### Jawaharlal Neharu Medical College, Belagavi - ANATOMY MUSEUM



# Jawaharlal Neharu Medical College,Belagavi - ANATOMY MUSEUM



Jawaharlal Neharu Medical College, Belagavi - ANATOMY MUSEUM Jawaharlal Neharu Medical College,Belagavi - ANATOMY MUSEUM



Jawaharlal Neharu Medical CollegeBelagavi - ANATOMY MUSEUM Jawaharlal N