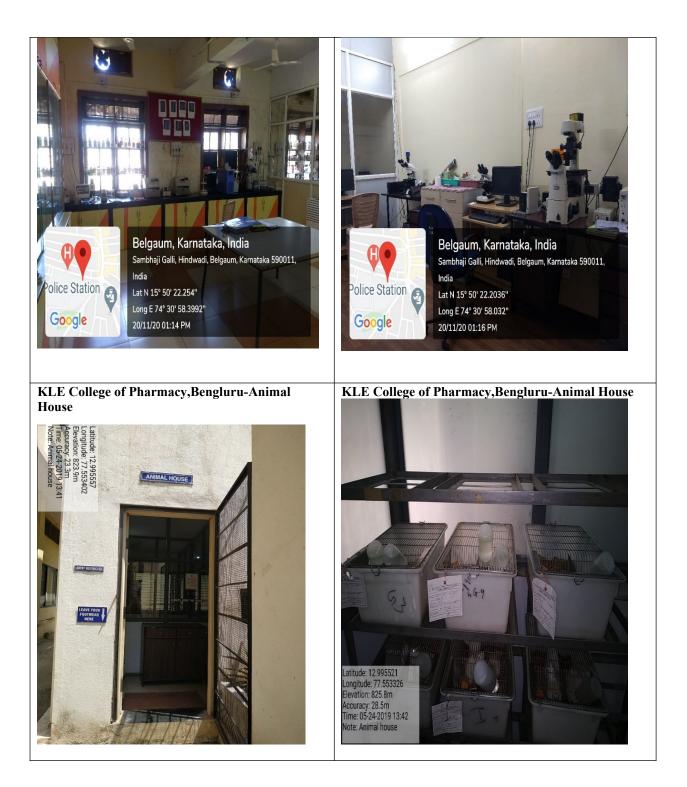

# Central Research Facility/Central Research Laboratory

| Name of the facility                                   | Year of establishment |
|--------------------------------------------------------|-----------------------|
| KLE Dr Prabhakar Kore Basic Science<br>Research Center | 2013                  |
| JNMC Women's and Children's Health<br>Research Unit    | 2008                  |
| APJ Abdul Kalam Ayur Incubation Center                 | 2009                  |
| COP Hubli Basic Science Resrach center                 | 2015                  |
| COP Bengaluru Basic ScienceResrach center              | 2015                  |

# KLE Dr Prabhakar Kore Basic Science Research Center

**DSIR** Recognition