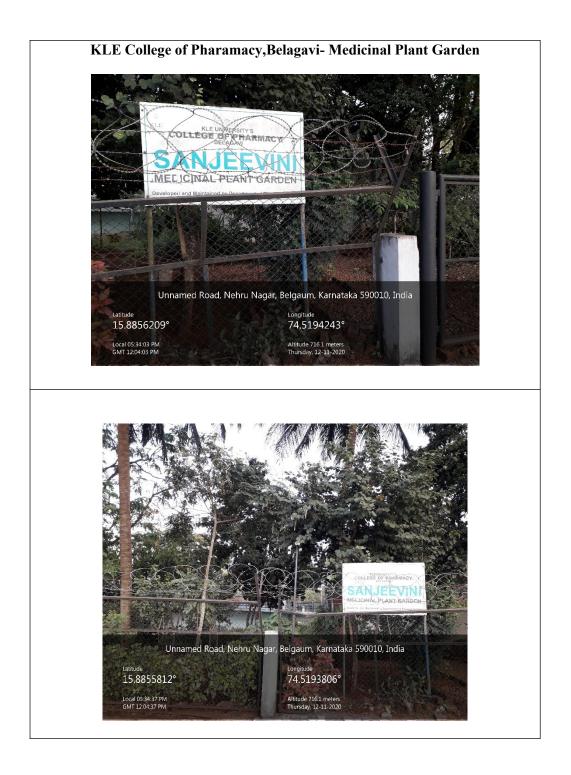

avi : Rural Health Centre Kinaye



# Jawaharlal Nehru Medical College, Belagavi :Rural Health Centre Kinaye



Jawaharlal Nehru Medical College, Belagavi :Urban Health Centre Rukmini Nagar



Jawaharlal Nehru Medical College, Belagavi : Urban Health Centre Rukmini Nagar



# Jawaharlal Nehru Medical College, Belagavi : Urban Health Centre Rukmini Nagar



# Jawaharlal Nehru Medical College, Belagavi :Urban Health Centre Rukmini Nagar



Jawaharlal Nehru Medical College, Belagavi : Urban Health Centre Ashok Nagar



# Jawaharlal Nehru Medical College, Belagavi : Urban Health Centre Ashok Nagar



# Jawaharlal Nehru Medical College, Belagavi : Urban Health Centre Ashok Nagar



# Jawaharlal Nehru Medical College, Belagavi : Urban Health Centre Ashok Nagar



#### HARBAL GARDEN

















# HOSPITAL FACILITIES and CLINICAL LEARNING

Teaching Hospital of Jawaharlal Nehru Medical College, Belagavi OT procedure being relayed directly into the classrooms



Free food facility at Teaching Hospital Name of the Donor being displayed Teaching Hospital of Jawaharlal Nehru Medical College, Belagavi OT procedure being relayed directly into the classrooms



Teaching Hospital of Jawaharlal Nehru Medical College, Belagavi is under CCTV survellience













NABL Lab of Teaching Hospital of Jawaharlal Nehru Medical College, Belagavi



Unnamed Road, Nehru Nagar, Belgaum, Karnataka 590010, India Lat N 15° 53' 15.1188" Long E 74° 31' 9.8652" 21/01/21 04:20 PM

NABL Lab of Teaching Hospital of Jawaharlal Nehru Medical College, Belagavi

Google





NABL Lab of Teaching Hospital of J