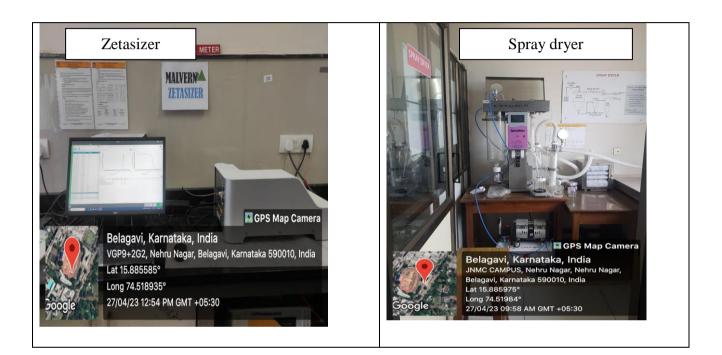

nces Nehru Nagar, BELAGAVI-590010.



# **KLE V.K. Institute of Dental Sciences**

(A Constituent unit of KLE Academy of Higher Education & Research Deemed-to-be-University u/s 3 of the UGC Act, 1956) Nehru Nagar, Belagavi-590 010 INDIA



Accredited 'A+' grade by NAAC (3<sup>rd</sup> Cycle) & Placed in Category 'A' by MoE (GoI)

©831-2470362FAX: 0831-2470640

Web: http://www.kledental-bgm.edu.in E-mail: principal@kledental-bgm.edu.in





#### SHRI BM KANKANAWADI AYURVED MAHAVIDYALAYA

Ball Mill



AGD Electrolyte Analyzer





Interferential Therapy –Vectrostism 100



#### Electroson 700





AGD Fully Automatic Biochemistry Analyzer



#### Peerless (CLIA) Hormonal Assay





AGD Electrolyte Analyzer





#### KLE College of Pharmacy, Belagavi

#### **1.** Department of Pharmaceutics





# **KLE ACADEMY OF HIGHER EDUCATION AND RESEARCH**

(Formerly known as KLE University)

(Deemed-to-be-University established u/s 3 & 12B of the UGC Act, 1956) Accredited A<sup>+</sup> Grade by NAAC (3<sup>rd</sup> Cycle) Placed in Category 'A' by MoE (Gol)



#### Weighing Balance





## 2. Department of Pharmaceutical chemistry







**KLE ACADEMY OF HIGHER EDUCATION AND RESEARCH** 

(Formerly known as KLE University)

(Deemed-to-be-University established u/s 3 & 12B of the UGC Act, 1956) Accredited A<sup>+</sup> Grade by NAAC (3<sup>rd</sup> Cycle) Placed in Category 'A' by MoE (Gol)







## 3. Department of Pharmacology



4. Department of Pharmaceutical Quality Assurance









# **KLE COLLEGE OF PHARMACY**

Vidyanagar, HUBBALLI – 580 031, Karnataka A constituent unit of

KLE