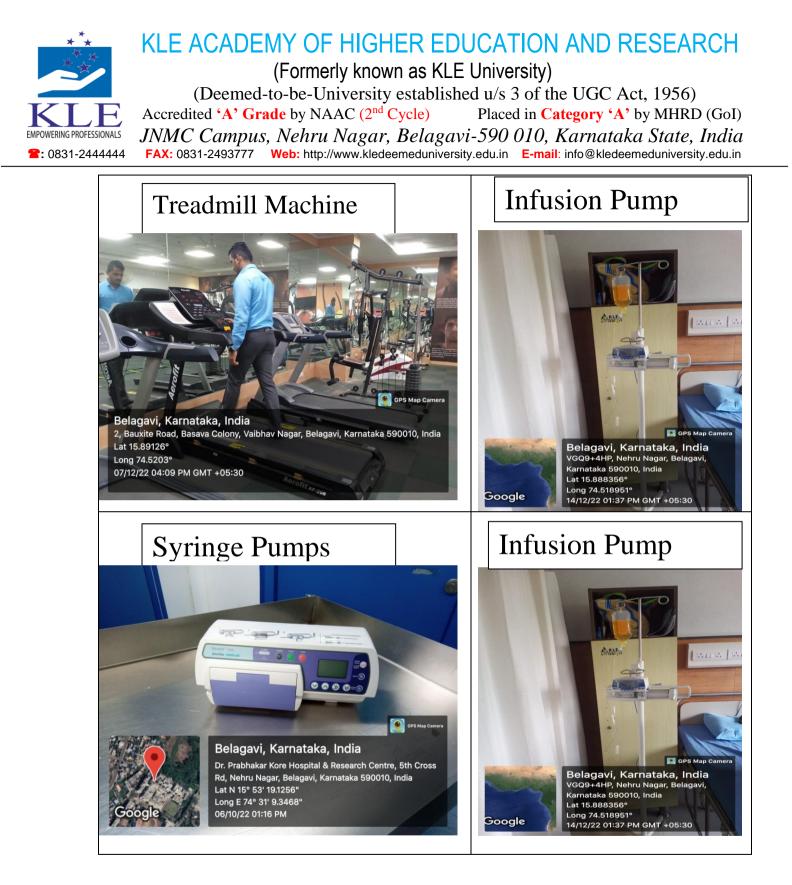

### Jawaharlal Nehru Medical College, Belagavi

Belagavi, Karnataka, India KLE Hospital Shops, Neharu Nagar, Nehru Nagar, Belagavi, Karnataka 590010, India Lat N 15° 53' 18.6432" Long E 74° 31' 12.4284" 06/10/22 01:02 PM