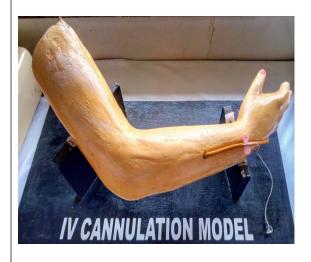

Microscopic slides of normal oral histological

structures

KLE B M Kankanwadi Ayurveda Mahavidyalaya, Belagavi – Skill Lab

KLE B M Kankanwadi Ayurveda Mahavidyalaya, Belagavi – Yantra - Skill Lab

**IV Canulation Model** 