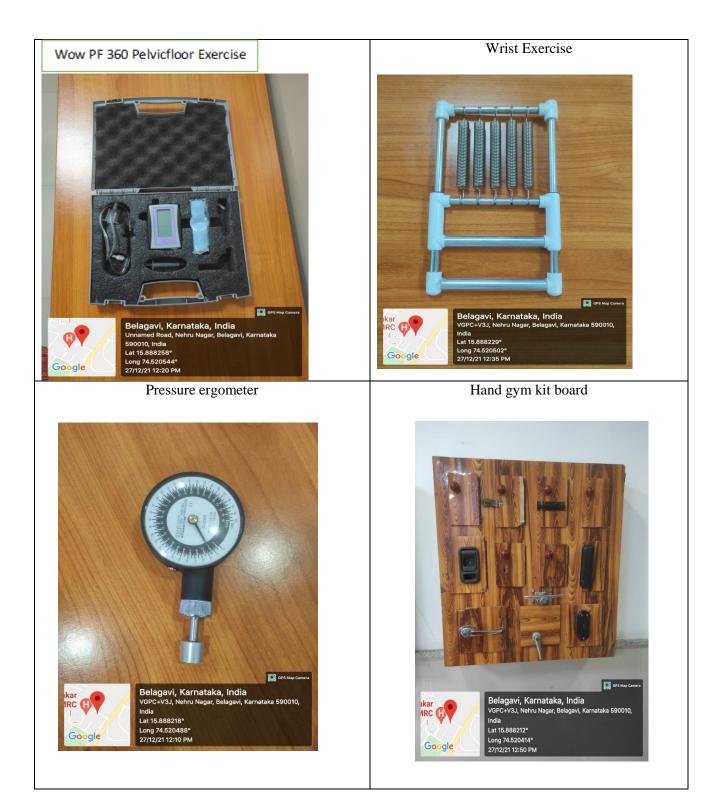

# KLE College of Physiotherapy, Belagavi

FULL BODY VIBRATION PLATFORM EXCERCISE

# IR/IR+UV LAMP

## BALANCE BOARD

#### VERNIER CALIPER

**VR HEADSET** 