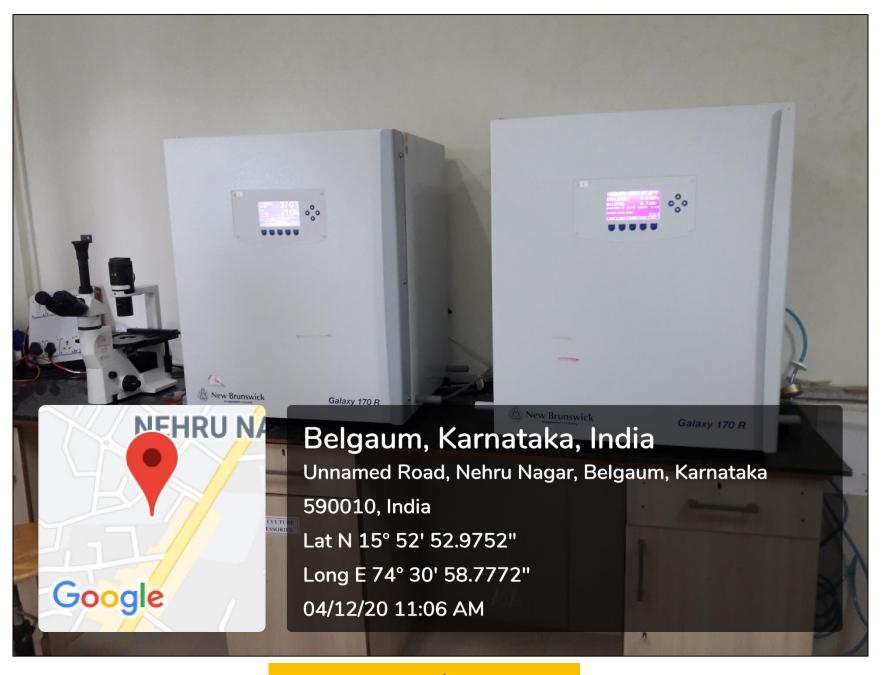

#### **CO2** Incubator

PCR System

Belgaum, Karnataka, India Unnamed Road, Nehru Nagar, Belgaum, Karnataka 590010, India Lat N 15° 52' 53.5476" Long E 74° 30' 58.554" 04/12/20 10:52 AM

**RT- PCR System** 