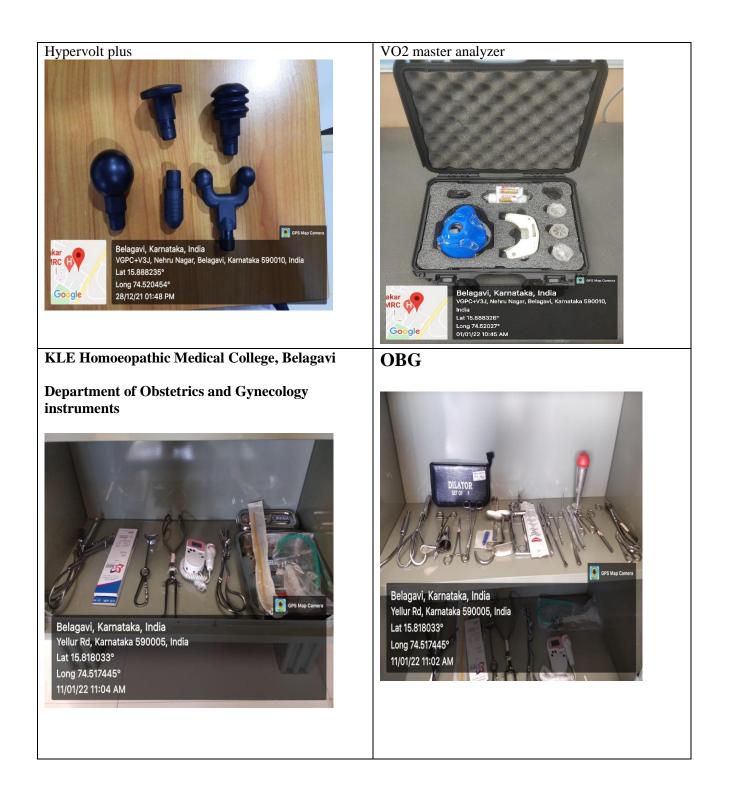

| 1        |



Biochemistry analyzer





Principau.

ELLE College of Phanmace Bengaburu-560 010

















## KLE Institute of Nursing Sciences, Belagavi- Computers

KLE Institute of Nursing Sciences, Belagavi- Lab Articles (Dept. of Medical Surgical Nursing)



## KLE Institute of Nursing Sciences, Belagavi- Adult QCPR



## KLE Institute of Nursing Sciences, Belagavi – Lab articles (Dept. of Nursing foundations)



## KLE Institute of Nursing Sciences, Belagavi- IV Arm



## Equipment's added in year 2020-21









### KLE college of Pharmacy, Belagavi

## Schrodinger Software





State-of-the-art chemical simulation software for use in pharmaceutical, biotechnology, and materials science research.

4.2

#### Museum































# **Advanced Simulation Lab**

### Jawaharlal Nehru Medical College, Belagavi





### **Recording Studio**





## SKILL LAB



#### Child CPR torso





#### Lumbar epidural injection trainer



Central venous catheter simulator





Full body advanced trauma CPR mannequin with electronics





Wearable breast self examination model









KLE Vishwanath Katti Institute of Dental Sciences, Belagavi Oral Pathology skill models



Microscopic slides of normal oral histological

structures



KLE B M Kankanwadi Ayurveda Mahavidyalaya, Belagavi – Skill Lab



KLE B M Kankanwadi Ayurveda Mahavidyalaya, Belagavi – Yantra - Skill Lab



**IV Canulation Model** 



**Suturing Technique** 



#### KLE College of Pharmacy,Hubali Stability Chamber



**Thermostatic Water Bath**