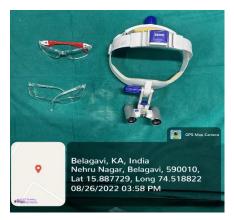

gaum) J.N.M.C. Campus, Nehru Nagar, Belgaum-590 010, Karnataka, India

Department of Oral & Maxillofacial Surgery

0831-2470362
 FAX: 0831-2470640

Web: http://www.kledental-bgm.edu.in E-mail: <u>kleomfs@gmail.com</u>



#### 4.1.1 INFRASTRUCTURE



DEPARTMENT OPD



ICU



MAJOR OT



MINOR OT







HOSPITAL OPD 2







POST OP RECOVERY



Relagavi, Karnataka, India
 Belagavi, Karnataka, Indi

DEPARTMENT SEMINAR HALL





OMFS WARD











**KLE HOSPITAL** 



KLE BELGAUM CANCER CENTRE

## 4.2.1 DEPARTMENT MUSEUM









## 4.2.1 INSTRUMENTS



#### FIBRE OPTIC LIGHT

DISTRACTION KIT- RED

## CLEFT PALATE SURGERY KIT







ANAESTHETIC MACHINE



BONE PLATING KIT



#### GENERAL SURGERY KIT



MINOR SURGERY KIT



ORTHOGNATHIC SURGERY KIT







## IMPLANT SYSTEMS-OSSTEM AND NORIS



OPERATING LOUPE

#### CLEFT LIP SURGERY KIT



PIEZO SURGICAL UNIT





TRAUMA SURGICAL KIT

Pur Professor and Head KLE V. K. Institute of Dental Surgery Belagavi

Principal KLE VK Institute of Dental Sciences Belagavi

· . .

PRINCIPAL KLE V.K. Institute of Dental Sciences Hehru Nagar, BELAGAVI-590010.

JD



# **KAHER** K.L.E. VK INSTITUTE OF DENTAL SCIENCES, BELAGAVI (Constituent unit of KLE academy of Higher Education & Research Deemed

to- be- University u/s 3 of the UGC Act , 1956 )



## **DEPARTMENT OF ORTHODONTICS & DENTOFACIAL**

**ORTHOPAEDICS** 





#### KAHER K.L.E. VK INSTITUTE OF DENTAL SCIENCES, BELAGAVI (Constituent unit of KLE academy of Higher Education & Research Deemed

(Constituent unit of KLE academy of Higher Education & Research Deemed to- be- University u/s 3 o