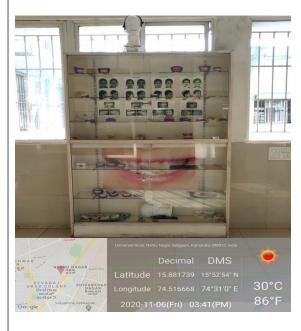

K L E Vishwanath Katti Institute of Dental Sciences, Belagavi – Pedontics Museum

K L E Vishwanath Katti Institute of Dental Sciences, Belagavi – Periodontics Museum

K L E Vishwanath Katti Institute of Dental Sciences, Belagavi – Periodontics Museum