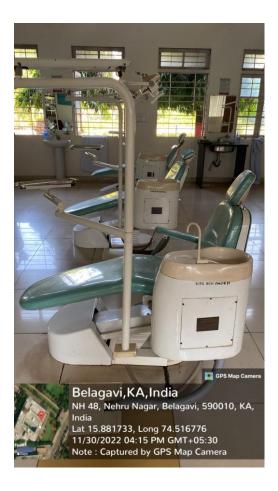

#### Dental Chair

Nehru Nagar, Belgaum – 590010

Phone: (0831) 2473777 Extn. 2118, Fax: (0831) 2470640, Website: www.kle\_bgm.edu.in