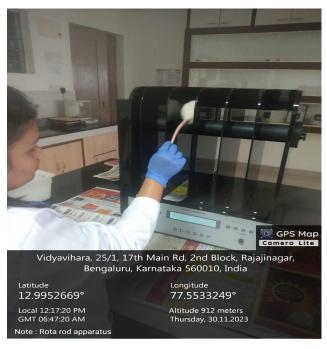

**Rota Rod Apparatus** 

Submarine Electrophoresis

Ultra Low Temperature Deep Freezer

Principal