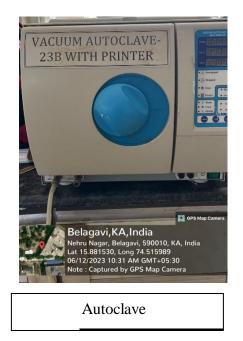

rsity established u/s 3 & 12B of the UGC Act, 1956) Placed in Category 'A' by MoE (Gol)

Accredited A<sup>+</sup> Grade by NAAC (3<sup>rd</sup> Cycle)





(Formerly known as KLE University) (Deemed-to-be-University established u/s 3 & 12B of the UGC Act, 1956)

Placed in Category 'A' by MoE (Gol)

Accredited A<sup>+</sup> Grade by NAAC (3<sup>rd</sup> Cycle)

















(Formerly known as KLE University)









#### **Photographs**







111

Dr. Anil V. Ankola Professor & Head Department of Public Health Dentistry Pressor and Name Dept of Public Health Dentise KLE YK Institute of Contal Sciency Nebry Nages, Selgate 48

Alliakale

Principal,

KLE V K Institute of Dental Sciences,

Belagavi,

#### DEPARTMENT OF CONSERVATIVE DENTISTRY AND ENDODONTICS



Amalgamater



Apex Locator





Bleaching light



Computer



Curing light



DC X Ray



Electric Pulp Tester



Endodontic Microscope



Endomotor



GP Cutter



Garrison Matrix System



handpiece steriliser



RVG



Loup



#### Sand Blaster



Surgical Instruments





Wax Burnout Furnace



Laser



BTR Pen



Casting Machine



## **KLE V.K. Institute of Dental Sciences**

(A Constituent unit of KLE Academy of Higher Education & Research Deemed-to-be-University u/s 3 of the UGC Act, 1956) Nehru Nagar, Belagavi-590 010 INDIA



#### Accredited 'A+' grade by NAAC (3rd Cycle) & Placed in Category 'A' by MoE (GoI)

0831-2470362FAX: 0831-2470640

Web: http://www.kledental-bgm.edu.in E-mail: principal@kledental-bgm.edu.in

Dr Preeti Doddwad Prof & Head Dept of Conservative Dentistry and Endodontics KLEVK IDS

Dr