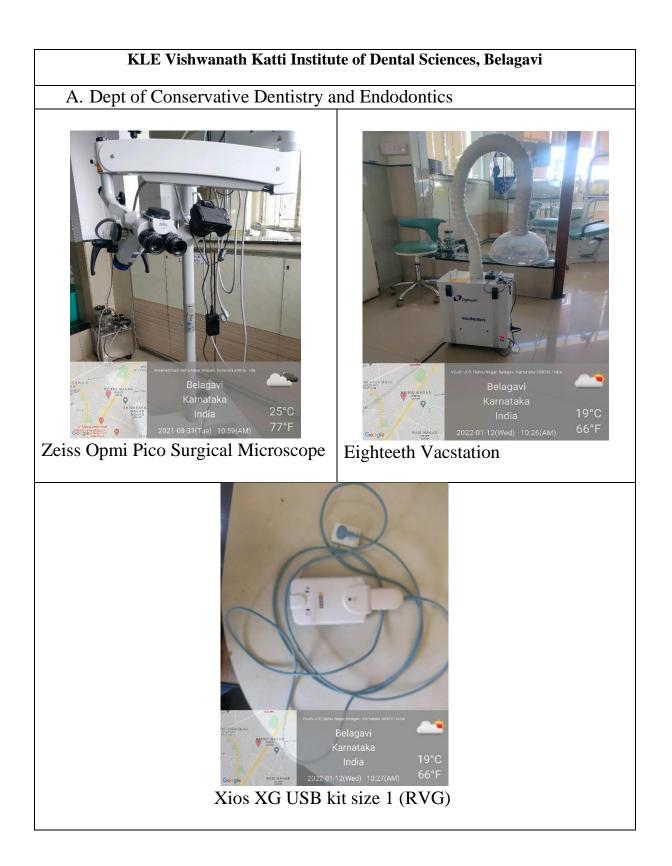

#### DEPARTMENT OF CONSERVATIVE DENTISTRY AND ENDODONTICS

Amalgamater

Apex Locator

Bleaching light

Computer

Curing light

DC X Ray

Electric Pulp Tester

Endodontic Microscope

Endomotor

GP Cutter

Garrison Matrix System

handpiece steriliser

RVG

Loup