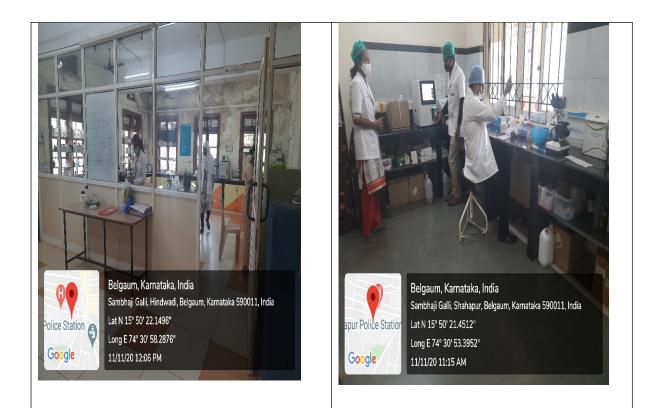

Teaching Hospital of Jawaharlal Nehru Medical College, Belagavi Teaching Hospital of Jawaharlal Nehru Medical College, Belagavi

NICU at Teaching Hospital of Jawaharlal Nehru Medical College, Belagavi

K L E Shri B M Kankanwadi Ayurveda Mahavidhyalaya, Belagavi – Councelling Therapy Centre K L E Shri B M Kankanwadi Ayurveda Mahavidhyalaya, Belagavi – Hospital laboratory

K L E Shri B M Kankanwadi Ayurveda Mahavidhyalaya, Belagavi – CRF laboratory

KLE Institute of Physiotherapy, Belagavi-OPD KLE Institute of Physiotherapy, Belagavi-OPD

Belgaum, Karnataka, India Unnamed Road, Nehru Nagar, Belgaum, Karnataka 590010, India Lat N 15° 53' 17.4948" Long E 74° 31' 13.7136" 22/01/21 12.29 PM