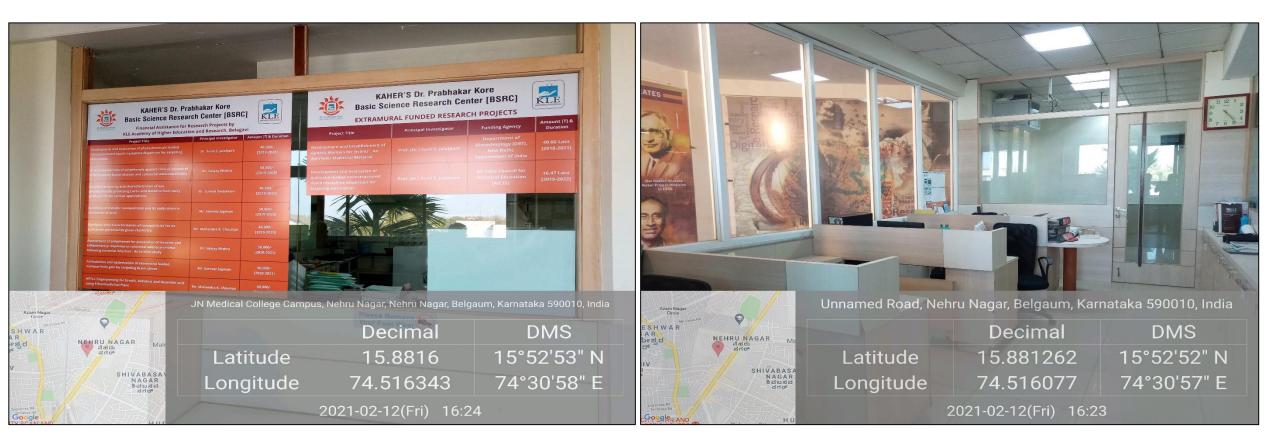

# Central Research Facility/Central Research Laboratory

| Name of the facility                                   | Year of establishment |
|--------------------------------------------------------|-----------------------|
| KLE Dr Prabhakar Kore Basic Science<br>Research Center | 2013                  |
| JNMC Women's and Children's Health<br>Research Unit    | 2008                  |
| APJ Abdul Kalam Ayur Incubation Center                 | 2009                  |
| COP Hubli Basic Science Resrach center                 | 2015                  |
| COP Bengaluru Basic ScienceResrach center              | 2015                  |

# KLE Dr Prabhakar Kore Basic Science Research Center

**DSIR** Recognition