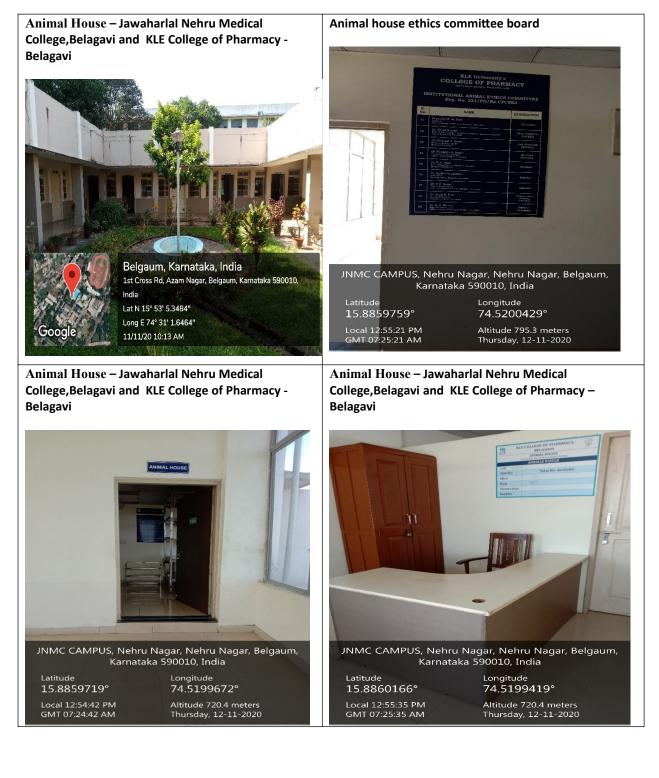

## **Animal House**

Jawaharlal Neharu Medical College, Belagavi - ANAESTHESIA MUSEUM

Jawaharlal Neharu Medical College,Belagavi - ANAESTHESIA MUSEUM

Jawaharlal Neharu MedicalCollege,Belagavi - ANAESTHESIA MUSEUM