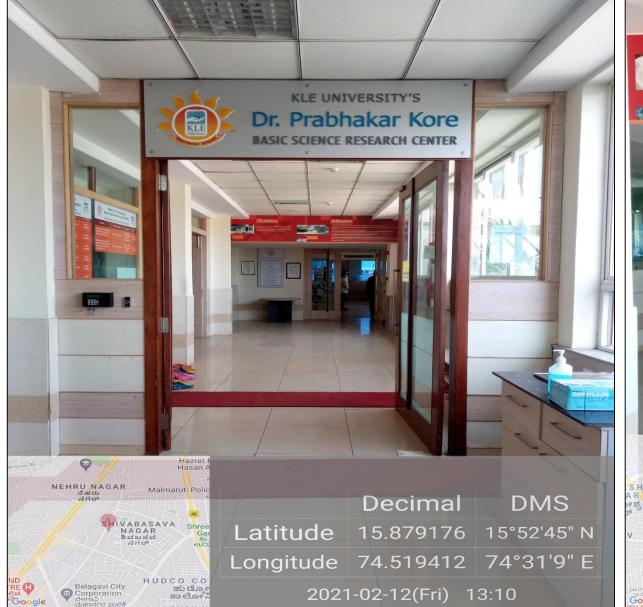

ute of Physiotherapy, Belagavi-Oncology Physiotherapy



# KLE College of Pharmacy-Belagavi Jan Aushadhi

# Central Research Facility/Central Research Laboratory

| Name of the facility                                   | Year of establishment |
|--------------------------------------------------------|-----------------------|
| KLE Dr Prabhakar Kore Basic Science<br>Research Center | 2013                  |
| JNMC Women's and Children's Health<br>Research Unit    | 2008                  |
| APJ Abdul Kalam Ayur Incubation Center                 | 2009                  |
| COP Hubli Basic Science Resrach center                 | 2015                  |
| COP Bengaluru Basic ScienceResrach center              | 2015                  |

# KLE Dr Prabhakar Kore Basic Science Research Center







**DSIR** Recognition

# Faculty Area



# **Classroom and Discussions Area**



# Instrumentation Facility





#### DST Funded Facility





Lab stirrer (high speed homogenizer with digital speed indicator





#### Molecular Biology Facility



#### Molecular Biology Facility



#### **Microbiology Facility**



#### Microbiology Facility



#### Sample Processing Area





#### Laminar Airflow

#### **Microbiology Facility**



#### Anaerobic Workstation



**Bacteriological Incubators** 

#### **Tissue Culture Facility**

ംറം

DMS

15°52'53" N

74°30'59" E



# Instruments

### Belgaum, Karnataka, India

0000

UFLC

**NEHRU N** 

Google

Unnamed Road, Nehru Nagar, Belgaum, Karnataka 590010, India Lat N 15° 52' 53.3748'' Long E 74° 30' 57.726'' 04/12/20 10:34 AM

#### HPLC System