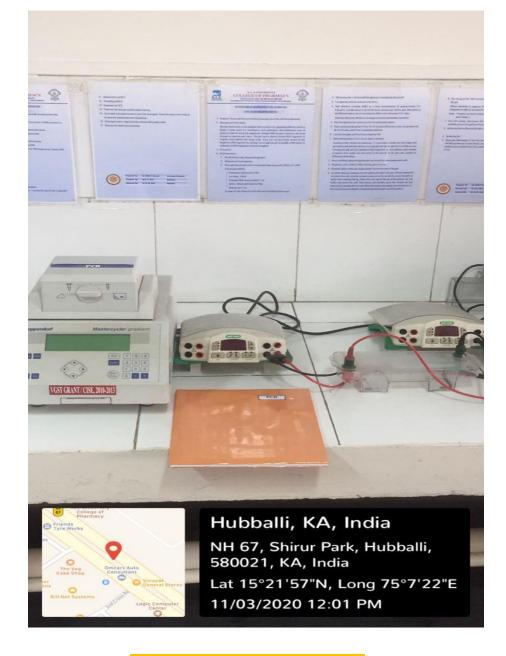

## Flash Spectrography

HPLC System

Laminar Air Flow

Infrared Spectroscopy

NH 67, Shirur Park, Hubballi, 580021, KA, India Lat 15°21'57"N, Long 75°7'22"E 11/03/2020 11:57 AM

Gel Documentation System

PCR System