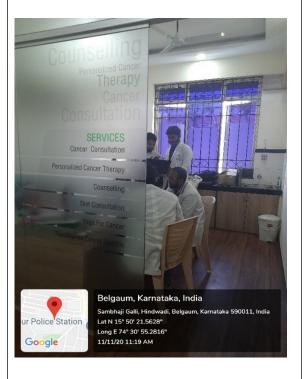

Teaching Hospital of Jawaharlal Nehru Medical College, Belagavi Teaching Hospital of Jawaharlal Nehru Medical College, Belagavi

NICU at Teaching Hospital of Jawaharlal Nehru Medical College, Belagavi

K L E Shri B M Kankanwadi Ayurveda Mahavidhyalaya, Belagavi – Councelling Therapy Centre K L E Shri B M Kankanwadi Ayurveda Mahavidhyalaya, Belagavi – Hospital laboratory