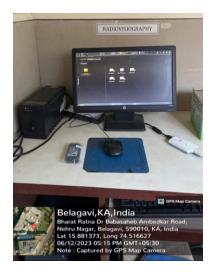

ity) (Deemed-to-be-University established u/s 3 & 12B of the UGC Act, 1956)

Placed in Category 'A' by MoE (Gol)

Accredited A<sup>+</sup> Grade by NAAC (3<sup>rd</sup> Cycle)

















(Formerly known as KLE University)









#### **Photographs**







111

Dr. Anil V. Ankola Professor & Head Department of Public Health Dentistry Pressor and Name Dept of Public Health Dentise KLE YK Institute of Contal Sciency Nebry Nages, Selgate 48

Alliakale

Principal,

KLE V K Institute of Dental Sciences,

Belagavi,

#### DEPARTMENT OF CONSERVATIVE DENTISTRY AND ENDODONTICS



Amalgamater



Apex Locator





Bleaching light



Computer



Curing light



DC X Ray



Electric Pulp Tester



Endodontic Microscope



Endomotor



GP Cutter



Garrison Matrix System



handpiece steriliser



RVG



Loup



#### Sand Blaster



Surgical Instruments





Wax Burnout Furnace



Laser



BTR Pen



Casting Machine



## **KLE V.K. Institute of Dental Sciences**

(A Constituent unit of KLE Academy of Higher Education & Research Deemed-to-be-University u/s 3 of the UGC Act, 1956) Nehru Nagar, Belagavi-590 010 INDIA



#### Accredited 'A+' grade by NAAC (3rd Cycle) & Placed in Category 'A' by MoE (GoI)

0831-2470362FAX: 0831-2470640

Web: http://www.kledental-bgm.edu.in E-mail: principal@kledental-bgm.edu.in

Dr Preeti Doddwad Prof & Head Dept of Conservative Dentistry and Endodontics KLEVK IDS

Dr Alka Kale Principal KLE VK IDS PRINCIPAL KLE V.K. Institute of Dental Sciences Nehru Nagar, BELAGAVI-590010.



# **KLE V.K. Institute of Dental Sciences**

(A Constituent unit of KLE Ac