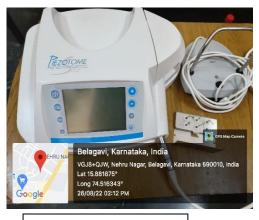

# Anaesthesia Machine BPL

Google

Defibrillator with Paddles

Belagavi, Karnataka, India Dr. Prabhakar Kore Hospital & Research Centre, 5th Cross Rd, Nehru Nagar, Belagavi, Karnataka 590010, India Lat 15.888173° Long 74.519629° 09/12/22 10:47 AM GMT +05:30 GPS Map Ca
 Belagavi, Karnataka, India
 Dr. Prabhakar Kore Hospital & Research Centre, 5th
 Cross Rd, Nehru Nagar, Belagavi, Karnataka 590010,
 India
 Lat 15.888689°
 Long 74.519316°
 14/12/22 03:45 PM GMT +05:30