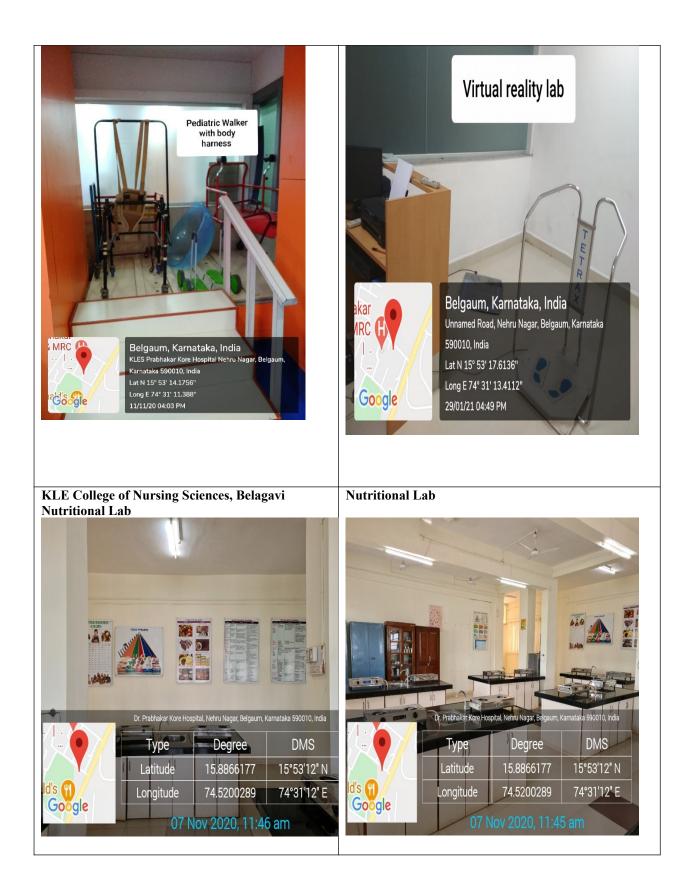

Studio**





## SKILL LAB



#### Child CPR torso





#### Lumbar epidural injection trainer



Central venous catheter simulator





Full body advanced trauma CPR mannequin with electronics





Wearable breast self examination model









KLE Vishwanath Katti Institute of Dental Sciences, Belagavi Oral Pathology skill models



Microscopic slides of normal oral histological

structures



KLE B M Kankanwadi Ayurveda Mahavidyalaya, Belagavi – Skill Lab



KLE B M Kankanwadi Ayurveda Mahavidyalaya, Belagavi – Yantra - Skill Lab



**IV Canulation Model** 



**Suturing Technique** 



#### KLE College of Pharmacy,Hubali Stability Chamber



**Thermostatic Water Bath** 











**Shoulder Wheel** 



Static Bicycle





**Phyaction- IFT Machine** 

### **Ultrasound Machine**







KLE Institute of Nursing College, Belagavi Nutritional Lab\_



KLE Institute of Nursing College, Belagavi FON Lab



KLE Institute of Nursing College, Belagavi Pead Lab

KLE Institute of Nursing College, Belagavi Advanced Nursing Lab





## **Advanced Simulation Lab**

### Jawaharlal Nehru Medical College, Belagavi





## K L E Shri B M Kankanwadi Ayurveda Mahavidhyalaya, Belagavi\_ Laboratory

### Pharmacy





### K L E Shri B M Kankanwadi Ayurveda Mahavidhyalaya, Belagavi\_ Laboratory





### Swasthavrittha laboratory



## Roganidana laboratory



### Cadaveric Skill Lab



## **Animal House**









Jawaharlal Neharu Medical College, Belagavi - ANAESTHESIA MUSEUM



Jawaharlal Neharu Medical College,Belagavi - ANAESTHESIA MUSEUM



Jawaharlal Neharu MedicalCollege,Belagavi - A