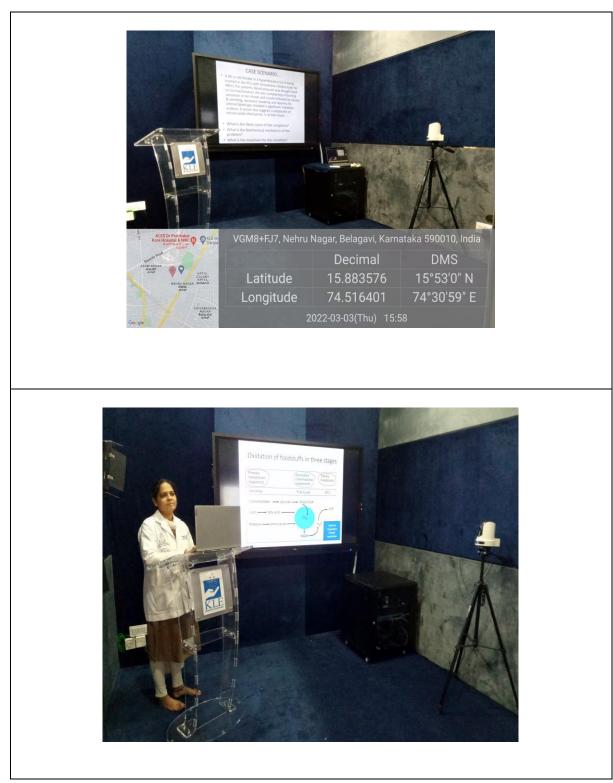

Bengaburu-560 010

















## KLE Institute of Nursing Sciences, Belagavi- Computers

KLE Institute of Nursing Sciences, Belagavi- Lab Articles (Dept. of Medical Surgical Nursing)



## KLE Institute of Nursing Sciences, Belagavi- Adult QCPR



## KLE Institute of Nursing Sciences, Belagavi – Lab articles (Dept. of Nursing foundations)



## KLE Institute of Nursing Sciences, Belagavi- IV Arm



## Equipment's added in year 2020-21









### KLE college of Pharmacy, Belagavi

## Schrodinger Software





State-of-the-art chemical simulation software for use in pharmaceutical, biotechnology, and materials science research.

4.2

#### Museum































# **Advanced Simulation Lab**

### Jawaharlal Nehru Medical College, Belagavi





### **Recording Studio**





## SKILL LAB



#### Child CPR torso





#### Lumbar epidural injection trainer



Central venous catheter simulator





Full body advanced trauma CPR mannequin with electronics





Wearable breast self examination model









KLE Vishwanath Katti Institute of Dental Sciences, Belagavi Oral Pathology skill models



Microscopic slides of normal oral histological

structures



KLE B M Kankanwadi Ayurveda Mahavidyalaya, Belagavi – Skill Lab



KLE B M Kankanwadi Ayurveda Mahavidyalaya, Belagavi – Yantra - Skill Lab



**IV Canulation Model** 



**Suturing Technique** 



#### KLE College of Pharmacy,Hubali Stability Chamber



**Thermostatic Water Bath** 











**Shoulder Wheel** 



Static Bicycle





**Phyaction- IFT Machine** 

### **Ultrasound Machine**







KLE Insti