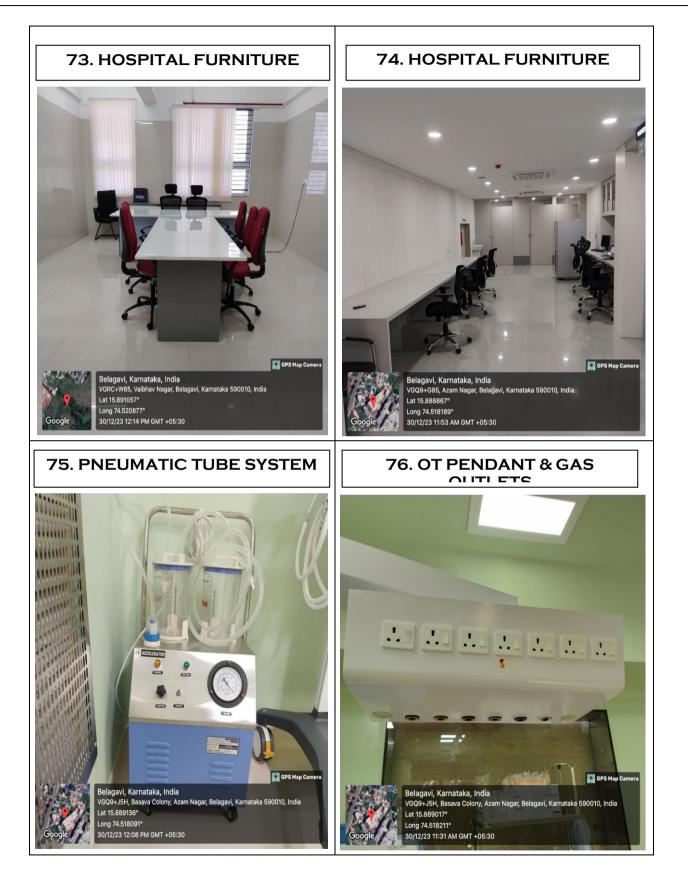

esday, 19.12.2023

Latitude

1553.32107

Local 04:11:21 PM

GMT 10:41:21 AM



(Formerly known as KLE University)





(Formerly known as KLE University) (Deemed-to-be-University established u/s 3 & 12B of the UGC Act, 1956)

Accredited A<sup>+</sup> Grade by NAAC (3<sup>rd</sup> Cycle)

Placed in Category 'A' by MoE (Gol)





**KLE ACADEMY OF HIGHER EDUCATION AND RESEARCH** (Formerly known as KLE University) (Deemed-to-be-University established u/s 3 & 12B of the UGC Act, 1956) Placed in Category 'A' by MoE (Gol)

Accredited A<sup>+</sup> Grade by NAAC (3<sup>rd</sup> Cycle)





(Formerly known as KLE University) (Deemed-to-be-University established u/s 3 & 12B of the UGC Act, 1956)

Placed in Category 'A' by MoE (Gol)

Accredited A<sup>+</sup> Grade by NAAC (3<sup>rd</sup> Cycle)

















(Formerly known as KLE University)









#### **Photographs**







111

Dr. Anil V. Ankola Professor & Head Department of Public Health Dentistry Pressor and Name Dept of Public Health Dentise KLE YK Institute of Contal Sciency Nebry Nages, Selgate 48

Alliakale

Principal,

KLE V K Institute of Dental Sciences,

Belagavi,

#### DEPARTMENT OF CONSERVATIVE DENTISTRY AND ENDODONTICS



Amalgamater



Apex Locator





Bleaching light



Computer



Curing light



DC X Ray



Electric Pulp Tester



Endodontic Microscope



Endomotor



GP Cutter



Garrison Matrix System



handpiece steriliser



RVG



Loup



#### Sand Blaster



Surgical Instruments





Wax Burnout Furnace



Laser



BTR Pen



Casting Machine



## **KLE V.K. Institute of Dental Sciences**

(A Consti