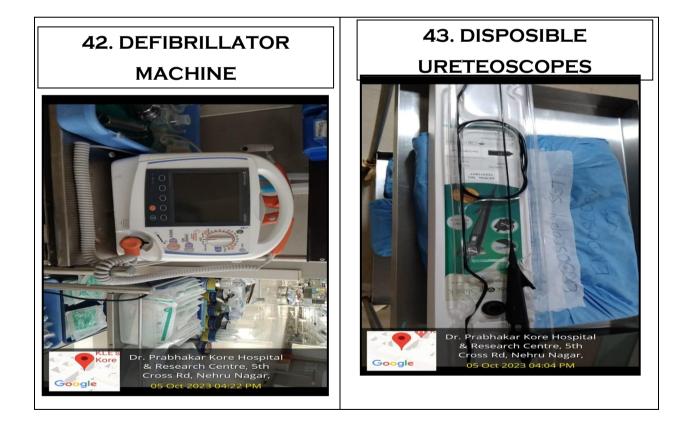

niversity)









11. THE OZAKI VREC SIZER **10. PATIENT MONITOR** SYSTEM ADULT & PAEDIATRIC SET 4763 (IR) GPS Mac Belagavi, KA, India GPS Map Carr u Nagar, Belagavi, 590010, KA, Ind Belagavi, KA, India 8113, Long 74.520350 Nehru Nagar, Belagavi, 590010, KA, India /2023 02:48 PM GMT+05:30 Lat 15.888789, Long 74.519309 06/19/2023 10:50 AM GMT+05:30 ote : Captured by GPS Map Camera 12. CAROTID SHUNT 8F, 31 **13. LINEAR ACCELERATOR** CM(2013-10) WITH BALLOON AND (FLEXCELL CAROTIF SHUNT 10F, 14.6 см(2020-25) without GPS Belagavi, KA, India 15.888904, Long 74.518076 (17/2023 11:50 AM GMT+05:30 74 5192 2/2023 10:51 AM GMT+05 tured by GPS Mar a : Captured by GPS Map Came























### **32. PLASMA STERILIZER**



# **33. COT FOR MOTHER AND BABY WITH MATTRESS ECO**



























(Formerly known as KLE University)

(Deemed-to-be-University established u/s 3 & 12B of the UGC Act, 1956) Accredited A<sup>+</sup> Grade by NAAC (3<sup>rd</sup> Cycle) Placed in Category 'A' by MoE (Gol)

#### **48. PATIENT MONITORS**







(Formerly known as KLE University) (Deemed-to-be-University established u/s 3 & 12B of the UGC Act, 1956)

Accredited A<sup>+</sup> Grade by NAAC (3<sup>rd</sup> Cycle)

Placed in Category 'A' by MoE (Gol)





KLE ACADEMY OF HIGHER EDUCATION AND RESEARCH (Formerly known as KLE University)

(Deemed-to-be-University established u/s 3 & 12B of the UGC Act, 1956) Accredited A<sup>+</sup> Grade by NAAC (3<sup>rd</sup> Cycle) Placed in Category 'A' by MoE (Gol)



1553.32225

ocal 04:16:27 PM GMT 10:46:27 AM

VGQ9+7RV, Nehru Nagar, Belagavi, Karn