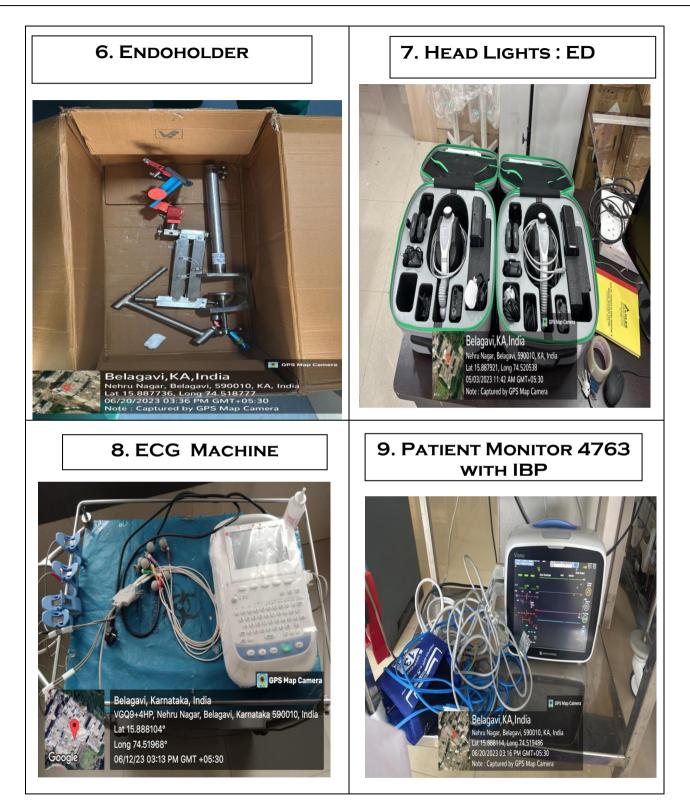

### Jawaharlal Nehru Medical College, Belagavi





(Formerly known as KLE University)









11. THE OZAKI VREC SIZER **10. PATIENT MONITOR** SYSTEM ADULT & PAEDIATRIC SET 4763 (IR) GPS Mac Belagavi, KA, India GPS Map Carr u Nagar, Belagavi, 590010, KA, Ind Belagavi, KA, India 8113, Long 74.520350 Nehru Nagar, Belagavi, 590010, KA, India /2023 02:48 PM GMT+05:30 Lat 15.888789, Long 74.519309 06/19/2023 10:50 AM GMT+05:30 ote : Captured by GPS Map Camera 12. CAROTID SHUNT 8F, 31 **13. LINEAR ACCELERATOR** CM(2013-10) WITH BALLOON AND (FLEXCELL CAROTIF SHUNT 10F, 14.6 см(2020-25) without GPS Belagavi, KA, India 15.888904, Long 74.518076 (17/2023 11:50 AM GMT+05:30 74 5192 2/2023 10:51 AM GMT+05 tured by GPS Mar a : Captured by GPS Map Came























### **32. PLASMA STERILIZER**



# **33. COT FOR MOTHER AND BABY WITH MATTRESS ECO**



























(Forme