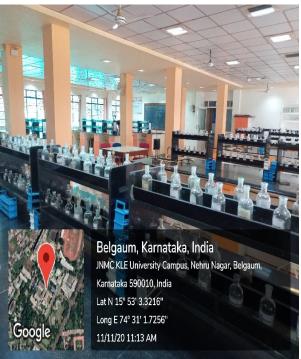

#### Jawaharlal Neharu Medical College, Belagavi - ANATOMY MUSEUM

# Jawaharlal Neharu Medical College,Belagavi - ANATOMY MUSEUM

Jawaharlal Neharu Medical College, Belagavi - ANATOMY MUSEUM Jawaharlal Neharu Medical College,Belagavi - ANATOMY MUSEUM

Jawaharlal Neharu Medical CollegeBelagavi - ANATOMY MUSEUM Jawaharlal Neharu Medical College,Belagavi - ANATOMY MUSEUM