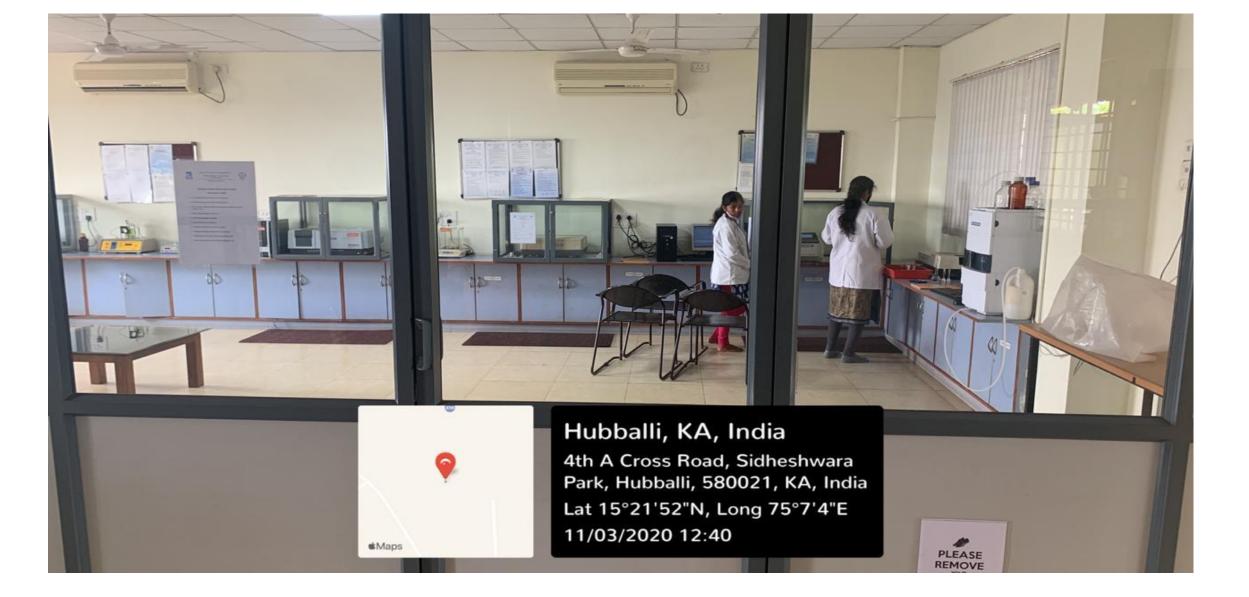

# KLE COP Hubli Basic Science Research Center

Central Instrumental Chamber

## Microbiology facility