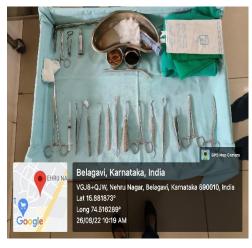

# Blagavi, Karnataka, India Missional Missional

**Electrocautery Unit** 

Alliakale of

Principal KLE VKIDS

Professor & Head

# <image>

**Biolase Laser Unit** 

Alliakale of

Principal KLE VKIDS Professor & Head

Implant Kit

Alliakale of

Principal KLE VKIDS Professor & Head

**Microsurgery Kit** 