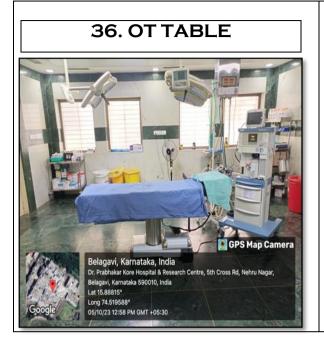

n as KLE University)









11. THE OZAKI VREC SIZER **10. PATIENT MONITOR** SYSTEM ADULT & PAEDIATRIC SET 4763 (IR) GPS Mac Belagavi, KA, India GPS Map Carr u Nagar, Belagavi, 590010, KA, Ind Belagavi, KA, India 8113, Long 74.520350 Nehru Nagar, Belagavi, 590010, KA, India /2023 02:48 PM GMT+05:30 Lat 15.888789, Long 74.519309 06/19/2023 10:50 AM GMT+05:30 ote : Captured by GPS Map Camera 12. CAROTID SHUNT 8F, 31 **13. LINEAR ACCELERATOR** CM(2013-10) WITH BALLOON AND (FLEXCELL CAROTIF SHUNT 10F, 14.6 см(2020-25) without GPS Belagavi, KA, India 15.888904, Long 74.518076 (17/2023 11:50 AM GMT+05:30 74 5192 2/2023 10:51 AM GMT+05 tured by GPS Mar a : Captured by GPS Map Came























### **32. PLASMA STERILIZER**



# **33. COT FOR MOTHER AND BABY WITH MATTRESS ECO**



























(Formerly known as KLE University)

(Deemed-to-be-University established u/s 3 & 12B of the UGC Act, 1956) Accredited A<sup>+</sup> Grade by NAAC (3<sup>rd</sup> Cycle) Placed in Category 'A' by MoE (Gol)

#### **48. PATIENT MONITORS**







(Formerly known as KLE University) (Deemed-to-be-University established u/s 3 & 12B of the UGC Act, 1956)

Accredited A<sup>+</sup> Grade by NAAC (3<sup>rd</sup> Cycle)

Placed in Category 'A' by MoE (Gol)





KLE ACADEMY OF HIGHER EDUCATION AND RESEARCH (Formerly known as KLE University)

(Deemed-to-be-University established u/s 3 & 12B of the UGC Act, 1956) Accredited A<sup>+</sup> Grade by NAAC (3<sup>rd</sup> Cycle) Placed in Category 'A' by MoE (Gol)



1553.32225

ocal 04:16:27 PM GMT 10:46:27 AM

VGQ9+7RV, Nehru Nagar, Bela