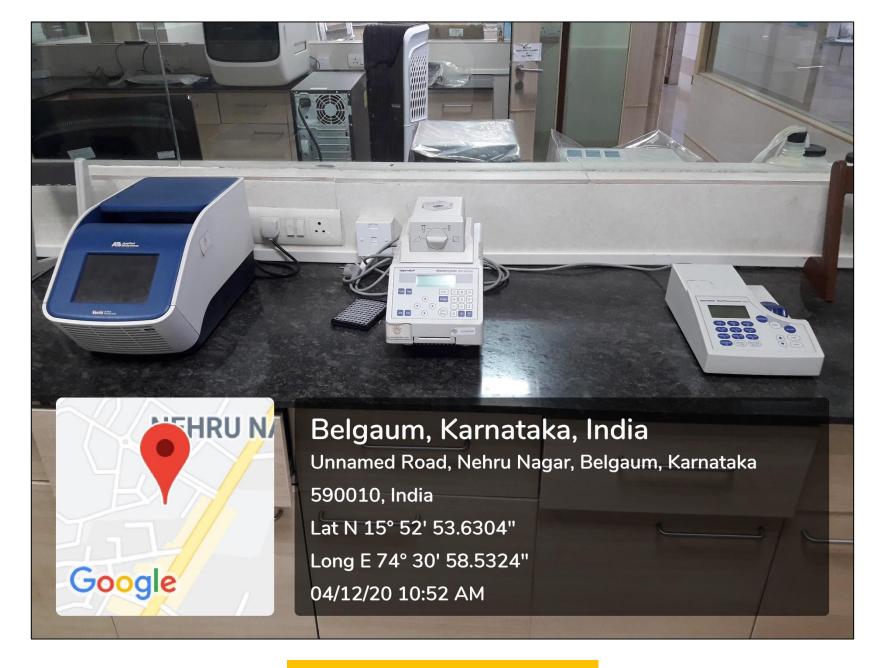

# Instruments

### Belgaum, Karnataka, India

0000

UFLC

**NEHRU N** 

Google

Unnamed Road, Nehru Nagar, Belgaum, Karnataka 590010, India Lat N 15° 52' 53.3748'' Long E 74° 30' 57.726'' 04/12/20 10:34 AM