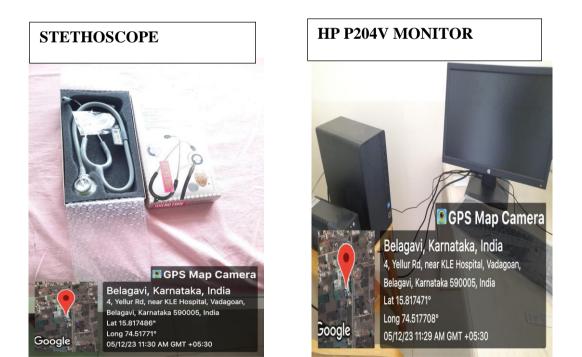

#### **48. PATIENT MONITORS**

(Formerly known as KLE University) (Deemed-to-be-University established u/s 3 & 12B of the UGC Act, 1956)

Accredited A<sup>+</sup> Grade by NAAC (3<sup>rd</sup> Cycle)

Placed in Category 'A' by MoE (Gol)