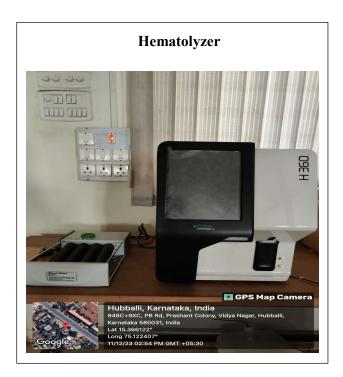

Academy of Higher Education & Research, Belagavi (Deemed-to-be-University)



**≧**: 0836-2373174, *)* : http://www.klescoph.edu.in, **≥**:princpharmhbl@kledeemeduniversity.edu.in

#### Ref. No. : \_\_\_\_\_

Date:





Accredited 'A<sup>+</sup>' Grade by NAAC (3<sup>rd</sup> Cycle) Placed in Category 'A' by MHRD (GoI) Recognized by Government of Karnataka B.Pharm. Course Accredited by National Board of Accreditation (NBA) Approved by Pharmacy Council of India (PCI)



# **KLE COLLEGE OF PHARMACY**

Vidyanagar, HUBBALLI – 580 031, Karnataka A constituent unit of

KLE Academy of Higher Education & Research, Belagavi

(Deemed-to-be-University)



**a** : 0836-2373174, *m* : http://www.klescoph.edu.in, **v** :princpharmhbl@kledeemeduniversity.edu.in

Ref. No. : \_\_\_\_\_

Date: \_\_\_\_\_







Principal KLES College of Pharmacy (A constituent unit of KLE Academy of Higher Education & Research) vidyanagar, HUBBALLI - 580.031

Accredited 'A<sup>+</sup>' Grade by NAAC (3<sup>rd</sup> Cycle) Placed in Category 'A' by MHRD (GoI) Recognized by Government of Karnataka B.Pharm. Course Accredited by National Board of Accreditation (NBA) Approved by Pharmacy Council of India (PCI)



# **KLE College of Pharmacy**



(Re-Accredited by NAAC, NBA, Approved by -AICTE, PCI New Delhi)
[Declared as Deemed-to-be-University under section 3 of the UGC Act, 1956 vide Government of India Notification No. F.9-19/2000-U.3(A)]
P.B.No. 1062, 2<sup>nd</sup> Block, Rajajinagar, Bengaluru - 560 010, Karnataka, India.
☎ 080-23325611 FAX No.: 080-23425373 Web :http://klepharmblr.org E-mail:princpharmblr