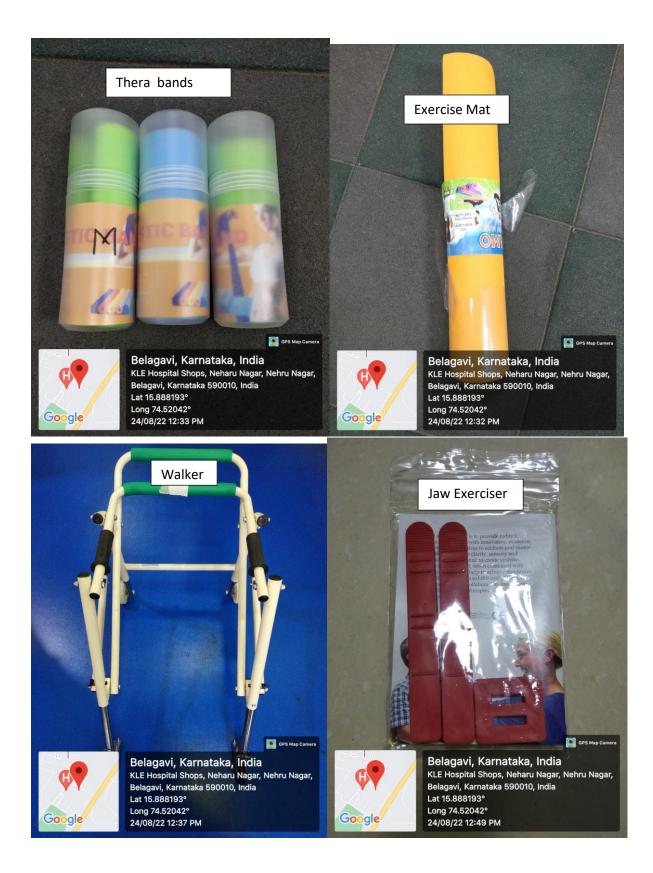

2<sup>nd</sup> Block, Rajajinagar, Bengaluru - 560 010, Karnataka, India.

### 4.1.1 List of Equipment-2022

| Name of the Department-Pharmacy |                       |                                                 |          |
|---------------------------------|-----------------------|-------------------------------------------------|----------|
| SI.No                           | Name of the Equipment | Number as required by<br>the regulatory council | Existing |
| 1                               | Biochemistry analyzer | 1                                               | 1        |
| 2                               | Centrifuge            | 1                                               | 1        |



Biochemistry analyzer





Principau.

ELLE College of Phanmace Bengaburu-560 010

















## KLE Institute of Nursing Sciences, Belagavi- Computers

KLE Institute of Nursing Sciences, Belagavi- Lab Articles (Dept. of Medical Surgical Nursing)



## KLE Institute of Nursing Sciences, Belagavi- Adult QCPR



## KLE Institute of Nursing Sciences, Belagavi – Lab articles (Dept. of Nursing foundations)



## KLE Institute of Nursing Sciences, Belagavi- IV Arm



## Equipment's added in year 2020-21









### KLE college of Pharmacy, Belagavi

## Schrodinger Software





State-of-the-art chemical simulation software for use in pharmaceutical, biotechnology, and materials science research.

4.2

#### Museum































# **Advanced Simulation Lab**

### Jawaharlal Nehru Medical College, Belagavi





### **Recording Studio**





## SKILL LAB