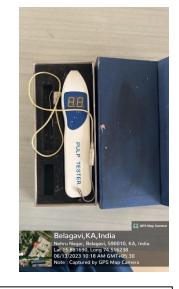

#### DEPARTMENT OF CONSERVATIVE DENTISTRY AND ENDODONTICS

Amalgamater

Apex Locator

Bleaching light

Computer

Curing light

DC X Ray

Electric Pulp Tester