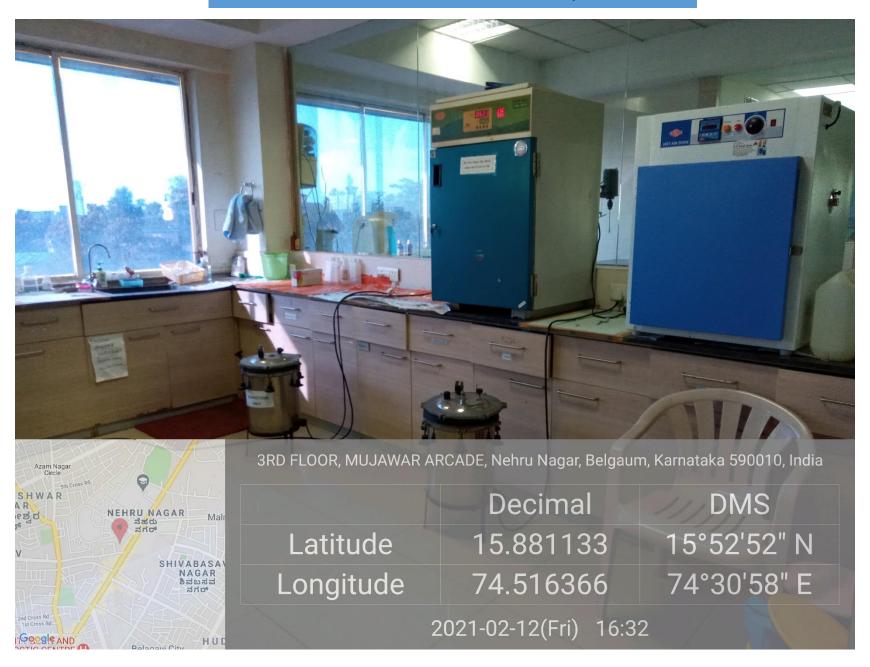

#### **Tissue Culture Facility**

ംറം

DMS

15°52'53" N

74°30'59" E

# Instruments

### Belgaum, Karnataka, India

0000

UFLC

**NEHRU N** 

Google

Unnamed Road, Nehru Nagar, Belgaum, Karnataka 590010, India Lat N 15° 52' 53.3748'' Long E 74° 30' 57.726'' 04/12/20 10:34 AM