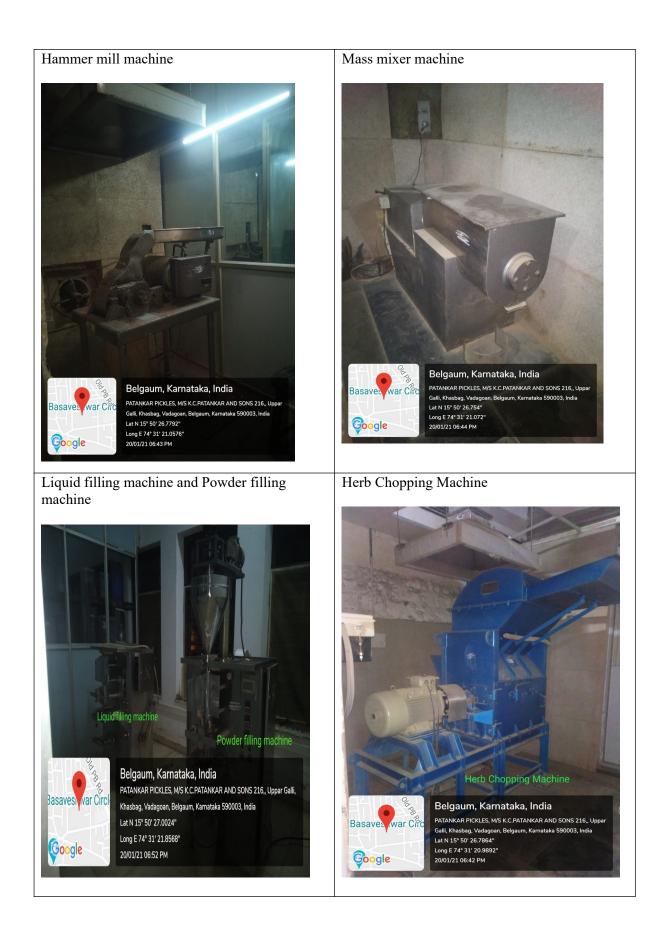

Ayurveda Mahavidyalaya, Belagavi – Skill Lab



KLE B M Kankanwadi Ayurveda Mahavidyalaya, Belagavi – Yantra - Skill Lab



**IV Canulation Model** 



**Suturing Technique** 



#### KLE College of Pharmacy,Hubali Stability Chamber



**Thermostatic Water Bath** 











**Shoulder Wheel** 



Static Bicycle





**Phyaction- IFT Machine** 

### **Ultrasound Machine**







KLE Institute of Nursing College, Belagavi Nutritional Lab\_



KLE Institute of Nursing College, Belagavi FON Lab



KLE Institute of Nursing College, Belagavi Pead Lab

KLE Institute of Nursing College, Belagavi Advanced Nursing Lab





## **Advanced Simulation Lab**

### Jawaharlal Nehru Medical College, Belagavi





## K L E Shri B M Kankanwadi Ayurveda Mahavidhyalaya, Belagavi\_ Laboratory

### Pharmacy





### K L E Shri B M Kankanwadi Ayurveda Mahavidhyalaya, Belagavi\_ Laboratory





### Swasthavrittha laboratory



## Roganidana laboratory



### Cadaveric Skill Lab



## **Animal House**









Jawaharlal Neharu Medical College, Belagavi - ANAESTHESIA MUSEUM



Jawaharlal Neharu Medical College,Belagavi - ANAESTHESIA MUSEUM



Jawaharlal Neharu MedicalCollege,Belagavi - ANAESTHESIA MUSEUM



Jawaharlal Neharu Medical College,Belagavi - ANAESTHESIA MUSEUM



#### Jawaharlal Neharu Medical College, Belagavi - ANATOMY MUSEUM



# Jawaharlal Neharu Medical College,Belagavi - ANATOMY MUSEUM



Jawaharlal Neharu Medical College, Belagavi - ANATOMY MUSEUM Jawaharlal Neharu Medical College,Belagavi - ANATOMY MUSEUM



Jawaharlal Neharu Medical CollegeBelagavi - ANATOMY MUSEUM Jawaharlal Neh