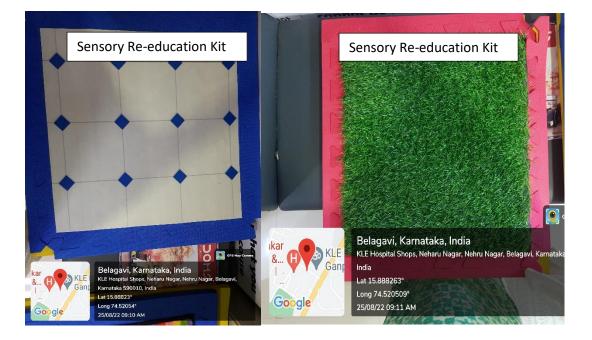

K L E Institute of Physiotherapy, Belagavi – Physiotherapy Museum

K L E Homoeopathic Medical College, Belagavi – Anatomy Museum

K L E Institute of Physiotherapy, Belagavi Physiotherapy Museum

K L E Homoeopathic Medical College, Belagavi – Forensic Medicine Museum