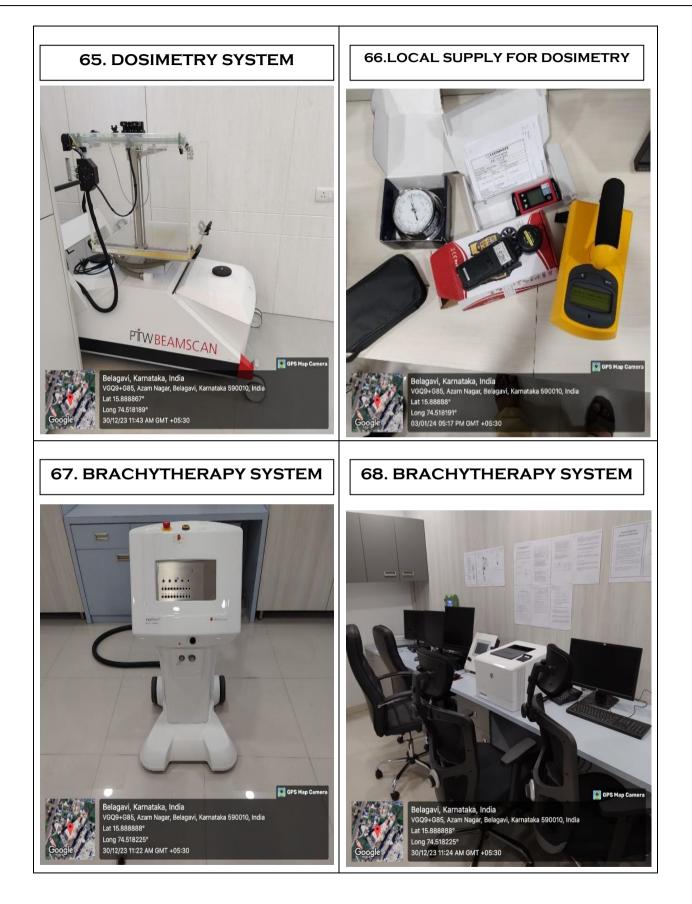

46:27 AM

VGQ9+7RV, Nehru Nagar, Belagavi, Karnataka 590010, India

7431 16009

Altitude 778 m Tuesday, 19.12.2023

VGQ9+7RV, Nehru Nagar, Belagavi, Karnataka 590010, India

Longitude

7431.15902

Altitude 778 m

Tuesday, 19.12.2023

Latitude

1553.32107

Local 04:11:21 PM

GMT 10:41:21 AM



(Formerly known as KLE University)





(Formerly known as KLE University) (Deemed-to-be-University established u/s 3 & 12B of the UGC Act, 1956)

Accredited A<sup>+</sup> Grade by NAAC (3<sup>rd</sup> Cycle)

Placed in Category 'A' by MoE (Gol)





**KLE ACADEMY OF HIGHER EDUCATION AND RESEARCH** (Formerly known as KLE University) (Deemed-to-be-University established u/s 3 & 12B of the UGC Act, 1956) Placed in Category 'A' by MoE (Gol)

Accredited A<sup>+</sup> Grade by NAAC (3<sup>rd</sup> Cycle)





(Formerly known as KLE University) (Deemed-to-be-University established u/s 3 & 12B of the UGC Act, 1956)

Placed in Category 'A' by MoE (Gol)

Accredited A<sup>+</sup> Grade by NAAC (3<sup>rd</sup> Cycle)

















(Formerly known as KLE University)









#### **Photographs**







111

Dr. Anil V. Ankola Professor & Head Department of Public Health Dentistry Pressor and Name Dept of Public Health Dentise KLE YK Institute of Contal Sciency Nebry Nages, Selgate 48

Alliakale

Principal,

KLE V K Institute of Dental Sciences,

Belagavi,

#### DEPARTMENT OF CONSERVATIVE DENTISTRY AND ENDODONTICS



Amalgamater



Apex Locator





Bleaching light



Computer



Curing light



DC X Ray



Electric Pulp Tester



Endodontic Microscope



Endomotor



GP Cutter



Garrison Matri