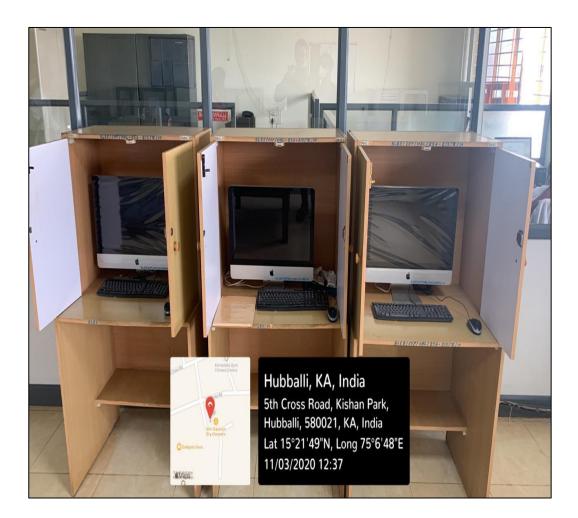

## **Biotechnology facility**

11/03/2020 12:07 PM

Hubballi, KA, India NH 67, Shirur Park, Hubballi, 580021, KA, India Lat 15°21'57"N, Long 75°7'21"E 11/03/2020 11:43 AM