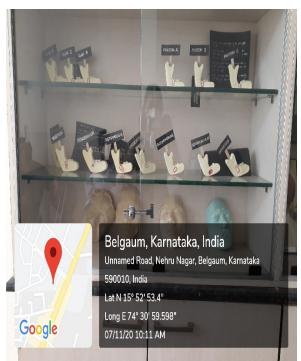

K L E Vishwanath Katti Institute of Dental Sciences, Belagavi – Pedontics Museum

K L E Vishwanath Katti Institute of Dental Sciences, Belagavi – Periodontics Museum

K L E Vishwanath Katti Institute of Dental Sciences, Belagavi – Periodontics Museum