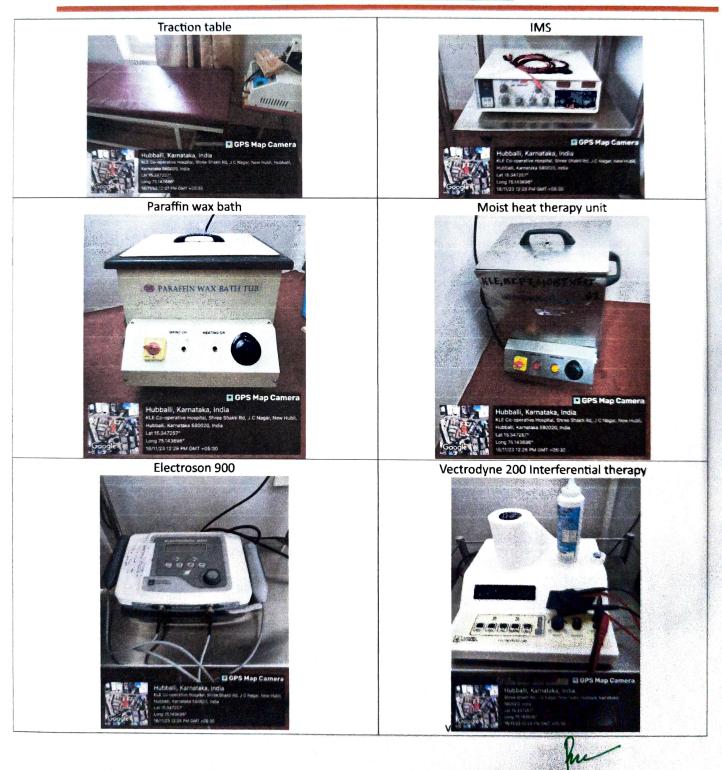

#### KLE College of Pharmacy,Hubali Stability Chamber

**Thermostatic Water Bath** 

**Shoulder Wheel** 

Static Bicycle

**Phyaction- IFT Machine** 