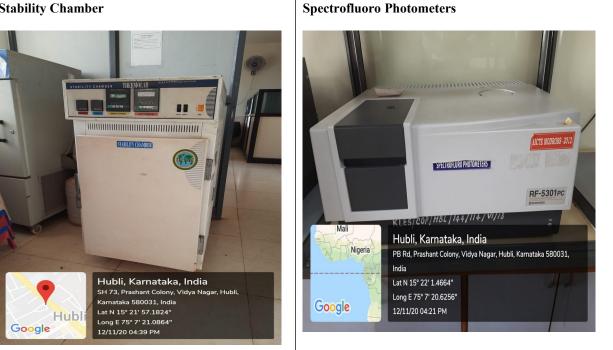

#### KLE College of Pharmacy,Hubali Stability Chamber

**Thermostatic Water Bath** 

**Shoulder Wheel** 

Static Bicycle

**Phyaction- IFT Machine** 