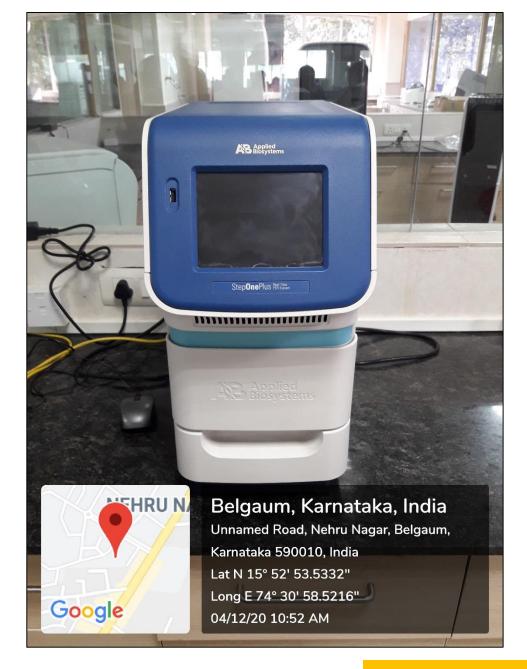

#### **CO2** Incubator

PCR System

Belgaum, Karnataka, India Unnamed Road, Nehru Nagar, Belgaum, Karnataka 590010, India Lat N 15° 52' 53.5476" Long E 74° 30' 58.554" 04/12/20 10:52 AM

**RT- PCR System** 