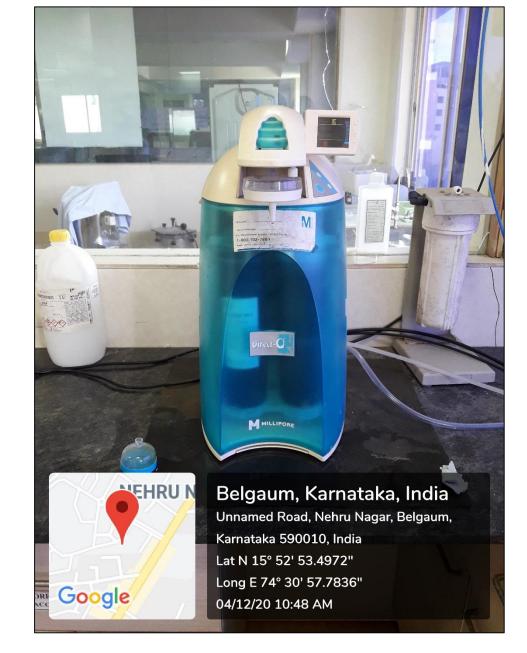

34 AM

#### HPLC System

Belgaum, Karnataka, India Unnamed Road, Nehru Nagar, Belgaum, Karnataka 590010, India Lat N 15° 52' 53.2668" Long E 74° 30' 57.9888" 04/12/20 10:46 AM





HPTLC System

Google

#### Electrophoresis System



102

project

Belgaum, Karnataka, India Unnamed Road, Nehru Nagar, Belgaum, Karnataka 590010, India Lat N 15° 52' 53.7564" Long E 74° 30' 56.8728" 04/12/20 10:50 AM

#### Microcentrifuge Machines



# Belgaum, Karnataka, India

**3**. **THE** 

Centrifuge 5418 R

X

Ne

Unnamed Road, Nehru Nagar, Belgaum, Karnataka 590010, India Lat N 15° 52' 53.2128" Long E 74° 30' 58.8996" 04/12/20 11:10 AM



BID

MET TIMER

Belgaum, Karnataka, India Unnamed Road, Nehru Nagar, Belgaum, Karnataka 590010, India Lat N 15° 52' 53.5728" Long E 74° 30' 58.554" 04/12/20 10:53 AM



#### UV Transilluminator

BIOBEE

10 Millipore Water System



#### **CO2** Incubator



PCR System







Belgaum, Karnataka, India Unnamed Road, Nehru Nagar, Belgaum, Karnataka 590010, India Lat N 15° 52' 53.5476" Long E 74° 30' 58.554" 04/12/20 10:52 AM

**RT- PCR System** 



Gel Documentation System



Viscometer



EZ- Retriever for Immunohistochemistry





Belgaum, Karnataka, India Unnamed Road, Nehru Nagar, Belgaum, Karnataka 590010, India Lat N 15° 52' 53.5368" Long E 74° 30' 58.5576" 04/12/20 11:03 AM

#### Mixmate Eppendorf







Microcentrifuge Eppendorf



Biosafety Cabinet Level - II (BSL-II)

#### **Freezers and Storage Cabinets**



**Ultra Low Temperature Freezers** 



#### Freezers

# **Belgaum, Karnataka, India** Unnamed Road, Nehru Nagar, Belgaum, Karnataka

590010