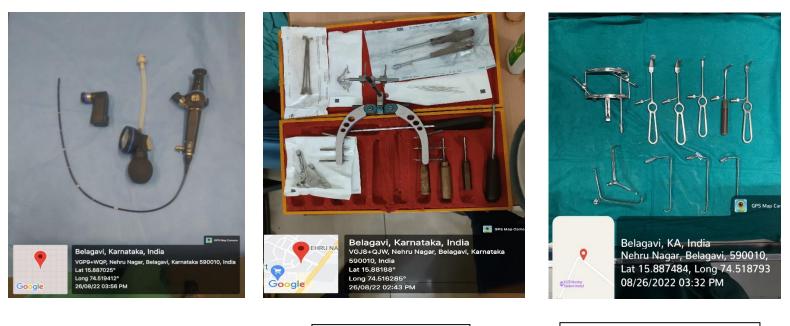

#### DEPARTMENT OF CONSERVATIVE DENTISTRY AND ENDODONTICS

Amalgamater

Apex Locator

Bleaching light

Computer

Curing light

DC X Ray

Electric Pulp Tester