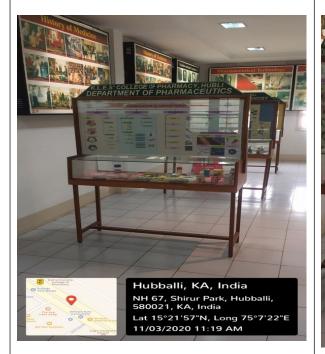

K L E Shri B M Kankanwadi Ayurveda Mahavidhyalaya, Belagavi - Shalya Museum

K L E College of Pharmacy, Belagavi-Managed Care Pharmacy

K L E College of Pharmacy, Hubli –K L E College of Pharmacy, Hubli - PharmacyPharmacy MuseumMuseum

Museum

K L E College of Pharmacy, Hubli -Pharmaceutics Museum

K L E College of Pharmacy, Hubli -Pharmaceutics Museum

K L E College of Pharmacy, Bengaluru – Pharmaceutics Drug Museum

K L E College of Pharmacy, Bengaluru-Pharmacognosy Museum