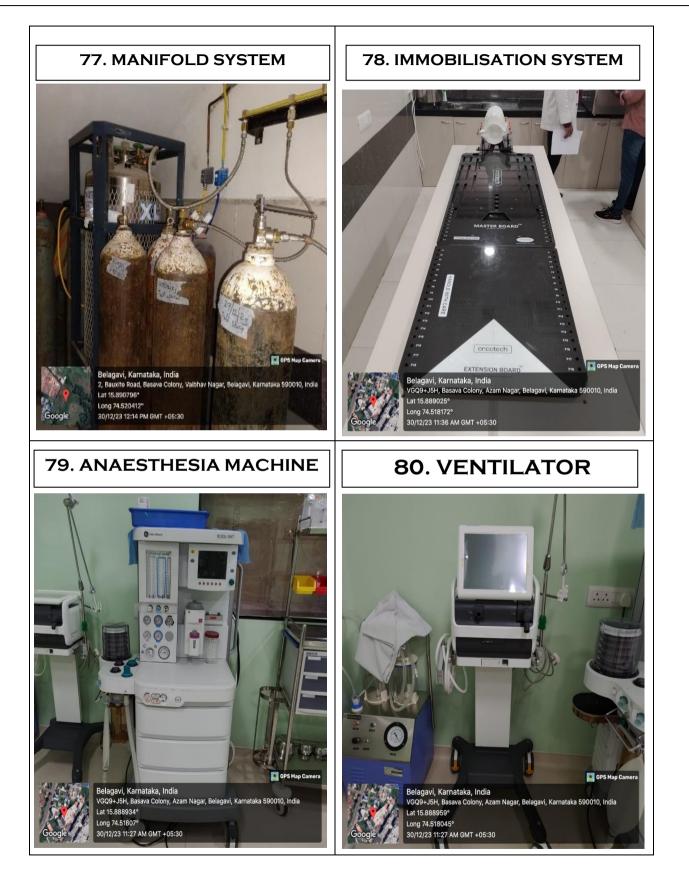

### Jawaharlal Nehru Medical College, Belagavi

Belagavi, Karnataka, India KLE Hospital Shops, Neharu Nagar, Nehru Nagar, Belagavi, Karnataka 590010, India Lat N 15° 53' 18.6432" Long E 74° 31' 12.4284" 06/10/22 01:02 PM