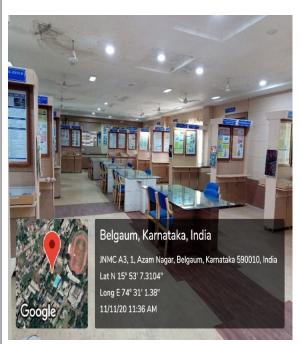

eharu Medical CollegeBelagavi - ANATOMY MUSEUM Jawaharlal Neharu Medical College,Belagavi - ANATOMY MUSEUM





Jawaharlal Neharu Medical College, Belagavi - **BIOCHEMISTRY MUSEUM** 





Belgaum, Karnataka, India JNMC KLE University Campus, Nehru Nagar, Belgaum, Karnataka 590010, India Lat N 15° 53' 3.372" Long E 74° 31' 1.6104" 11/11/20 11:09 AM Jawaharlal Neharu Medical College,Belagavi -BIOCHEMISTRY MUSEUM



Jawaharlal Neharu Medical College, Belagavi - **BIOCHEMISTRY MUSEUM** 



Jawaharlal Neharu Medical College,Belagavi - **BIOCHEMISTRY MUSEUM** 



Jawaharlal Neharu Medical College, Belagavi - **BIOCHEMISTRY MUSEUM** 

<section-header>

Jawaharlal Neharu Medical College,Belagavi - **BIOCHEMISTRY MUSEUM** 



Jawaharlal Neharu Medical College, Belagavi - COMMUNITY MEDICINE MUSEUM



Jawaharlal Neharu Medical College, Belagavi - COMMUNITY MEDICINE MUSEUM Jawaharlal Neharu Medical College,Belagavi - COMMUNITY MEDICINE MUSEUM



Jawaharlal Neharu Medical College,Belagavi - COMMUNITY MEDICINE MUSEUM



Jawaharlal Neharu Medical College, Belagavi - FORENSIC MEDICINE MUSEUM



Jawaharlal Neharu Medical College, Belagavi - FORENSIC MEDICINE MUSEUM

Jawaharlal Neharu Medical College,Belagavi - FORENSIC MEDICINE MUSEUM



Jawaharlal Neharu Medical College,Belagavi - FORENSIC MEDICINE MUSEUM





Google III III

Belgaum, Karnataka, India JNMC Campus Neharu Nagar, Nehru Nagar, Belgaum, Karnataka 590010, India Lat N 15° 53' 1.0284" Long E 74° 31' 1.7148" 11/11/20 12:02 PM

Jawaharlal Neharu Medical College, Belagavi - FORENSIC MEDICINE MUSEUM

# Jawaharlal Neharu Medical Colleg