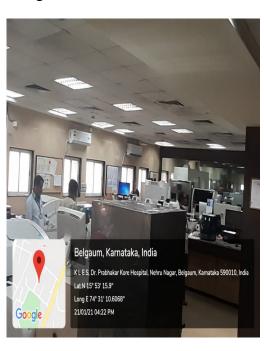

Teaching Hospital of Jawaharlal Nehru Medical College, Belagavi is under CCTV survellience

NABL Lab of Teaching Hospital of Jawaharlal Nehru Medical College, Belagavi

Unnamed Road, Nehru Nagar, Belgaum, Karnataka 590010, India Lat N 15° 53' 15.1188" Long E 74° 31' 9.8652" 21/01/21 04:20 PM

NABL Lab of Teaching Hospital of Jawaharlal Nehru Medical College, Belagavi

Google

NABL Lab of Teaching Hospital of Jawaharlal Nehru Medical College, Belagavi

Nutritional Rehabilitation Centre at Teaching Hospital of Jawaharlal Nehru Medical College, Belagavi