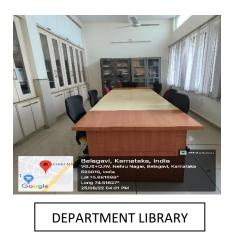

### SPECIALITY DEPARTMENT INFRA STRUCTURE DETAILS:

Constructed Area for P.G. Study (Applicable for one unit)

| Facility                    | Area (sq.ft.) | Available | Not Available |  |
|-----------------------------|---------------|-----------|---------------|--|
| Faculty Rooms               | 314           | Available |               |  |
| Clinics                     | 2491          | Available |               |  |
| Health Education Room       | 536           | Available |               |  |
| Seminar Room                | 519           | Available |               |  |
| Department Library          | 217           | Available |               |  |
| PG Common Room              | 752           | Available |               |  |
| Tobacco Cessation Clinic    | 173           | Available |               |  |
| Patient Waiting Room        | 130           | Available |               |  |
| Total Area<br>(2000 sq.ft.) | 5132          | Available |               |  |

#### Department Library