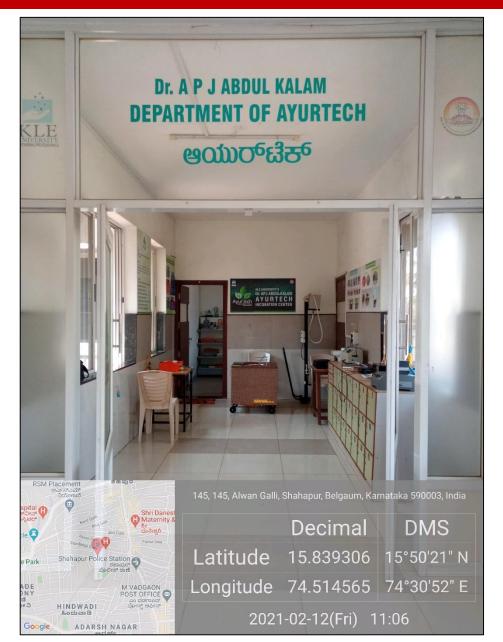

- Health System Strengthening Emergency Obstetric and Neonatal Care (EMONC)

https://kledeemeduniversity.edu.in/wp-content/uploads/2019/07/Research-Unit-BROCHURE.pdf





Reception Area

Faculty Area



#### Conference Rooms



2021-02-12(Fri) 16:05

SHIVABASA NAGAR ಶಿವಬಸವ ನಗರ್

Google



Video Conference Rooms





Data Management Area

### Data Management System

# APJ Abdul Kalam Ayurtech Incubation Center





## **Recognitions:**



## **Innovations:**



## Automated Basti Equipment



## Automated NasyaEquipment



## Thermoregulated Kati Basti Equipment



Portable Fumigation Unit



Portable Thermoregulated Pariksha Unit



### Vamana Karma Unit

# KLE COP Bengaluru Basic Science Resrach Center







Incubator and Centrifuge Sytems

# KLE COP Hubli Basic Science Research Center







Central Instrumental Chamber

## Microbiology facility



## **Biosafety Cabinet**



## Antibiotic Zone Reader



### **Colony Counter**

## **Biotechnology facility**



11/03/2020 12:07 PM













Hubballi, KA, India NH 67, Shirur Park, Hubballi, 580021, KA, India Lat 15°21'57"N, Long 75°7'21"E 11/03/2020 11:43 AM

### **Incubator Shaker**



#### **Incubator Water Bath**





## Flash Spectrography

HPLC System





Laminar Air Flow

Infrared Spectroscopy





NH 67, Shirur Park, Hubballi, 580021, KA, India Lat 15°21'57"N, Long 75°7'22"E 11/03/2020 11:57 AM

Gel Documentation System

PCR System

## Jawaharlal Nehru Medical College, Belagavi : Primary Health Centre Vantmuri



Jawaharlal Nehru Medical College, Belagavi :Primary Health Centre Vantmuri



Jawaharlal Nehru Medic