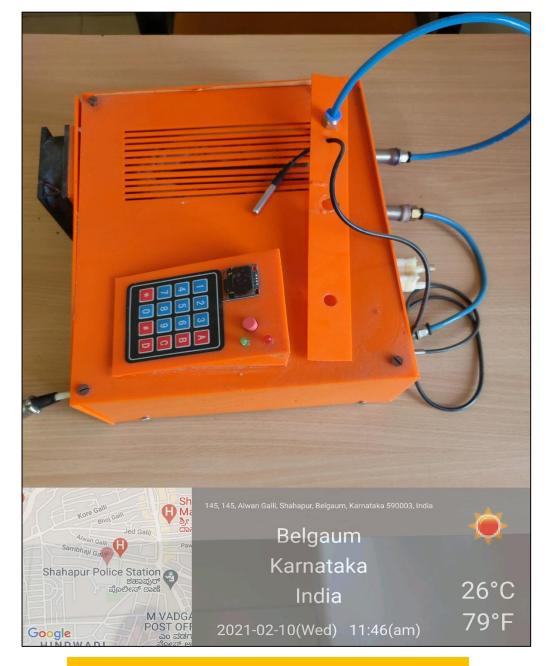

## Thermoregulated Kati Basti Equipment

Portable Fumigation Unit

Portable Thermoregulated Pariksha Unit