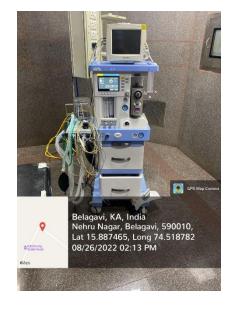

.D Principal, KLE VK Institute of Dental Sciences









## K L E VISHWANATH KATTI INSTITUTE OF DENTAL SCIENCES



(Constituent College of K.L.E. University, Belgaum) J.N.M.C. Campus, Nehru Nagar, Belgaum-590 010, Karnataka, India

Department of Oral & Maxillofacial Surgery

0831-2470362
 FAX: 0831-2470640

Web: http://www.kledental-bgm.edu.in E-mail: <u>kleomfs@gmail.com</u>



#### 4.1.1 INFRASTRUCTURE



DEPARTMENT OPD



ICU



MAJOR OT



MINOR OT







HOSPITAL OPD 2







POST OP RECOVERY



Relagavi, Karnataka, India
 Belagavi, Karnataka, Indi

DEPARTMENT SEMINAR HALL





OMFS WARD











**KLE HOSPITAL** 



KLE BELGAUM CANCER CENTRE

## 4.2.1 DEPARTMENT MUSEUM









## 4.2.1 INSTRUMENTS



#### FIBRE OPTIC LIGHT

DISTRACTION KIT- RED

## CLEFT PALATE SURGERY KIT







ANAESTHETIC MACHINE



BONE PLATING KIT



#### GENERAL SURGERY KIT



MINOR SURGERY KIT



ORTHOGNATHIC SURGERY KIT







## IMPLANT SYSTEMS-OSSTEM AND NORIS



OPERATING LOUPE

#### CLEFT LIP SURGERY KIT



PIEZO SURGICAL UNIT





TRAUMA SURGICAL KIT

Pur Professor and Head KLE V. K. Institute of Dental Surgery Belagavi

Principal KLE VK Institute of Dental Sciences Belagavi

· . .

PRINCIPAL KLE V.K. Institute of Dental Sciences Hehru Nagar, BELAGAVI-590010.

JD



# **KAHER** K.L.E. VK INSTITUTE OF DENTAL SCIENCES, BELAGAVI (Constituent unit of KLE academy of Higher Education & Research Deemed

to- be- University u/s 3 of the UGC Act , 1956 )



## **DEPARTMENT OF ORTHODONTICS & DENTOFACIAL**

**ORTHOPAEDICS** 





#### KAHER K.L.E. VK INSTITUTE OF DENTAL SCIENCES, BELAGAVI (Const