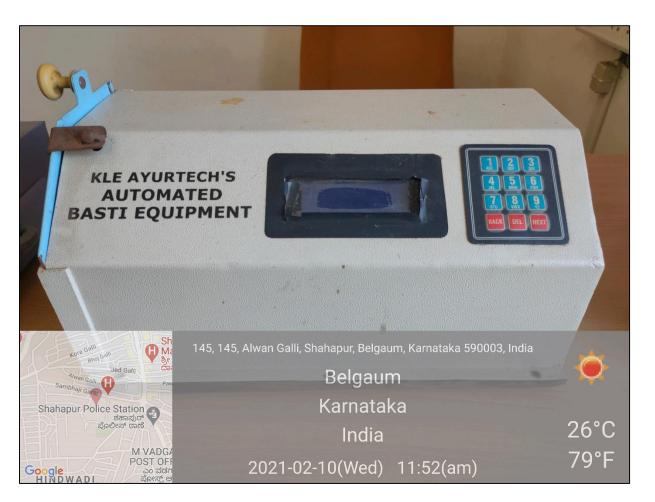

t



World Health Organization

### **Research Priorities**

- Surveillance System Maternal Newborn Health Registry (MNHR)
- Maternal Health Postpartum Hemorrhage (PPH), Hypertensive Disorders of Pregnancy (HDP), Maternal Nutrition, Maternal Sepsis
- Newborn Health Birth Asphyxia, Preterm Birth, Infant Neurodevelopment, Newborn Sepsis
- Health System Strengthening Emergency Obstetric and Neonatal Care (EMONC)

https://kledeemeduniversity.edu.in/wp-content/uploads/2019/07/Research-Unit-BROCHURE.pdf





Reception Area

Faculty Area



#### Conference Rooms



2021-02-12(Fri) 16:05

SHIVABASA NAGAR ಶಿವಬಸವ ನಗರ್

Google



Video Conference Rooms





Data Management Area

### Data Management System

# APJ Abdul Kalam Ayurtech Incubation Center





## **Recognitions:**



## **Innovations:**



## Automated Basti Equipment



## Automated NasyaEquipment



## Thermoregulated Kati Basti Equipment



Portable Fumigation Unit



Portable Thermoregulated Pariksha Unit



### Vamana Karma Unit

# KLE COP Bengaluru Basic Science Resrach Center







Incubator and Centrifuge Sytems

# KLE COP Hubli Basic Science Research Center







Central Instrumental Chamber

## Microbiology facility



## **Biosafety Cabinet**



## Antibiotic Zone Reader



### **Colony Counter**

## **Biotechnology facility**



11/03/2020 12:07 PM













Hubballi, KA, India NH 67, Shirur Park, Hubballi, 580021, KA, India Lat 15°21'57"N, Long 75°7'21"E 11/03/2020 11:43 AM

### **Incubator Shaker**



#### **Incubator Water Bath**





## Flash Spectrography

HPLC System





Laminar Air Flow

Infrared S