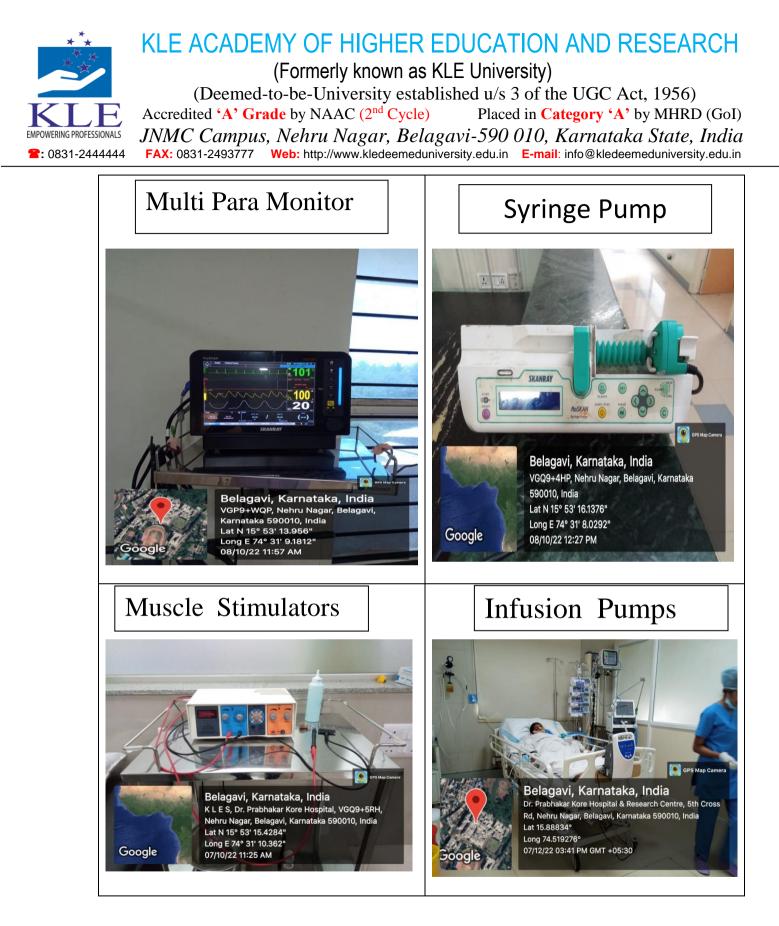

### Jawaharlal Nehru Medical College, Belagavi

(Formerly known as KLE University)

11. THE OZAKI VREC SIZER **10. PATIENT MONITOR** SYSTEM ADULT & PAEDIATRIC SET 4763 (IR) GPS Mac Belagavi, KA, India GPS Map Carr u Nagar, Belagavi, 590010, KA, Ind Belagavi, KA, India 8113, Long 74.520350 Nehru Nagar, Belagavi, 590010, KA, India /2023 02:48 PM GMT+05:30 Lat 15.888789, Long 74.519309 06/19/2023 10:50 AM GMT+05:30 ote : Captured by GPS Map Camera 12. CAROTID SHUNT 8F, 31 **13. LINEAR ACCELERATOR** CM(2013-10) WITH BALLOON AND (FLEXCELL CAROTIF SHUNT 10F, 14.6 см(2020-25) without GPS Belagavi, KA, India 15.888904, Long 74.518076 (17/2023 11:50 AM GMT+05:30 74 5192 2/2023 10:51 AM GMT+05 tured by GPS Mar a : Captured by GPS Map Came