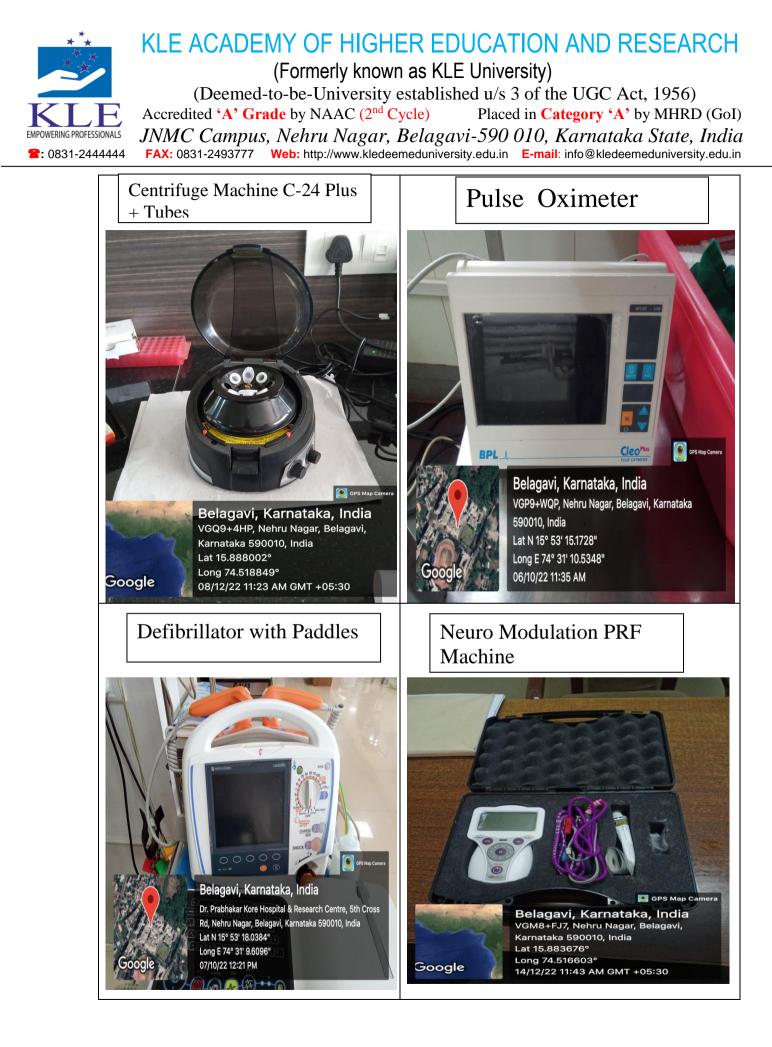

and Microplate Spectrophotometer system



### **Gel Documentation System**



### **UV transilluminator**



### Millipore Ultra-Pure Water Purification System



### Tissue culture lab

### Water Bath, CO<sub>2</sub> cylinder attached to incubator to supply 5% CO<sub>2</sub>, Centrifuge machine, REMI-6000rpm Eppendorf.



### **Bio-Safety Cabinet**



# Incubator



# **Inverted Microscope**





**Ultra-low Temperature Freezer** 



### Jawaharlal Nehru Medical College, Belagavi









Belagavi, Karnataka, India KLE Hospital Shops, Neharu Nagar, Nehru Nagar, Belagavi, Karnataka 590010, India Lat N 15° 53' 18.6432" Long E 74° 31' 12.4284" 06/10/22 01:02 PM

Machine

Hires Lens for BIOM



15/12/22 11:17 AM GMT +05:30

# Anaesthesia Machine BPL

Google



Defibrillator with Paddles

























Belagavi, Karnataka, India Dr. Prabhakar Kore Hospital & Research Centre, 5th Cross Rd, Nehru Nagar, Belagavi, Karnataka 590010, India Lat 15.888173° Long 74.519629° 09/12/22 10:47 AM GMT +05:30 GPS Map Ca
 Belagavi, Karnataka, India
 Dr. Prabhakar Kore Hospital & Research Centre, 5th
 Cross Rd, Nehru Nagar, Belagavi, Karnataka 590010,
 India
 Lat 15.888689°
 Long 74.519316°
 14/12/22 03:45 PM GMT +05:30























# KLE ACADEMY OF HIGHER EDUCATION AND RESEARCH

(Deemed-to-be-University established u/s 3 of the UGC Act, 1956) Placed in Category 'A' by MHRD (GoI) JNMC Campus, Nehru Nagar, Belagavi-590 010, Karnataka State, India FAX: 0831-2493777 Web: http://www.kledeemeduniversity.edu.in E-mail: info@kledeemeduniversity.edu.in





### K L E VISHWANATH KAT