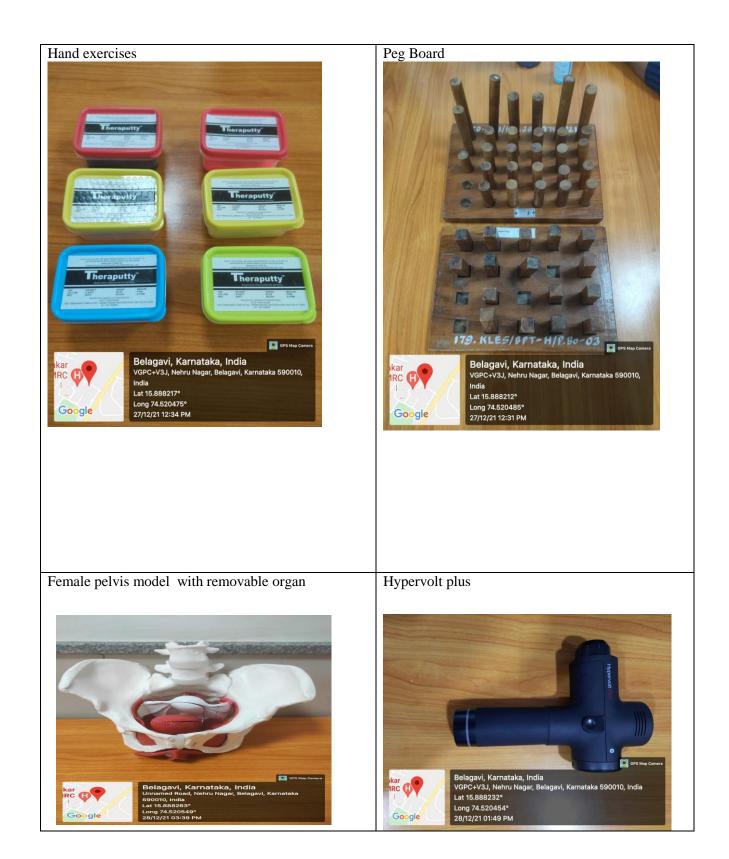

| 1        |



Biochemistry analyzer





Principau.

ELLE College of Phanmace Bengaburu-560 010

















## KLE Institute of Nursing Sciences, Belagavi- Computers

KLE Institute of Nursing Sciences, Belagavi- Lab Articles (Dept. of Medical Surgical Nursing)



## KLE Institute of Nursing Sciences, Belagavi- Adult QCPR



## KLE Institute of Nursing Sciences, Belagavi – Lab articles (Dept. of Nursing foundations)



## KLE Institute of Nursing Sciences, Belagavi- IV Arm



## Equipment's added in year 2020-21









### KLE college of Pharmacy, Belagavi

## Schrodinger Software





State-of-the-art chemical simulation software for use in pharmaceutical, biotechnology, and materials science research.

4.2

#### Museum































# **Advanced Simulation Lab**

### Jawaharlal Nehru Medical College, Belagavi





### **Recording Studio**





## SKILL LAB



#### Child CPR torso





#### Lumbar epidural injection trainer



Central venous catheter simulator





Full body advanced trauma CPR mannequin with electronics





Wearable breast self examination model









KLE Vishwanath Katti Institute of Dental Sciences, Belagavi Oral Pathology skill models



Microscopic slides of normal oral histological

structures



KLE B M Kankanwadi Ayurveda Mahavidyalaya, Belagavi – Skill Lab



KLE B M Kankanwadi Ayurveda Mahavidyalaya, Belagavi – Yantra - Skill Lab



**IV Canulation Model** 



**Suturing Technique** 



#### KLE College of Pharmacy,Hubali Stability Chamber



**Thermostatic Water Bath**