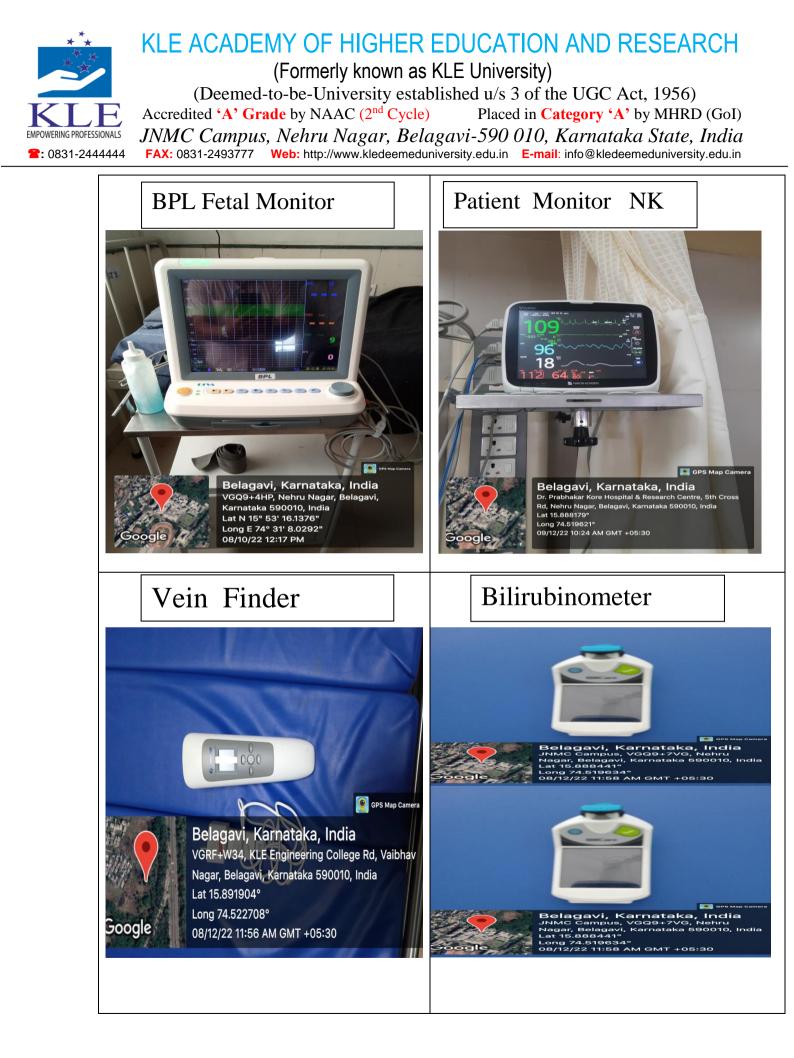

zer** 



### Jawaharlal Nehru Medical College, Belagavi









Belagavi, Karnataka, India KLE Hospital Shops, Neharu Nagar, Nehru Nagar, Belagavi, Karnataka 590010, India Lat N 15° 53' 18.6432" Long E 74° 31' 12.4284" 06/10/22 01:02 PM

Machine

Hires Lens for BIOM



15/12/22 11:17 AM GMT +05:30

# Anaesthesia Machine BPL

Google



Defibrillator with Paddles

























Belagavi, Karnataka, India Dr. Prabhakar Kore Hospital & Research Centre, 5th Cross Rd, Nehru Nagar, Belagavi, Karnataka 590010, India Lat 15.888173° Long 74.519629° 09/12/22 10:47 AM GMT +05:30 GPS Map Ca
 Belagavi, Karnataka, India
 Dr. Prabhakar Kore Hospital & Research Centre, 5th
 Cross Rd, Nehru Nagar, Belagavi, Karnataka 590010,
 India
 Lat 15.888689°
 Long 74.519316°
 14/12/22 03:45 PM GMT +05:30























# KLE ACADEMY OF HIGHER EDUCATION AND RESEARCH

(Deemed-to-be-University established u/s 3 of the UGC Act, 1956) Placed in Category 'A' by MHRD (GoI) JNMC Campus, Nehru Nagar, Belagavi-590 010, Karnataka State, India FAX: 0831-2493777 Web: http://www.kledeemeduniversity.edu.in E-mail: info@kledeemeduniversity.edu.in





### K L E VISHWANATH KATTI INSTITUTE OF DENTAL SCIENCES, BELAGAVI (Constituent college of K.L.E.(Deemed-to-be,)

J.N.M.C. Campus, Nehru Nagar Belagavi -590010 Karnataka, India. PUBLIC HEALTH DENTISTRY









1 34822 de Principal **KLE VKIDS**, Belagavi Prof and Head PRINCIPAL KLE V.K. Institute of Dental Sciences Nehru Nagar, BELAGAVI-590010





### K L E VISHWANATH KATTI INSTITUTE OF DENTAL SCIENCES, BELAGAVI (Constituent college of K.L.E.(Deemed-