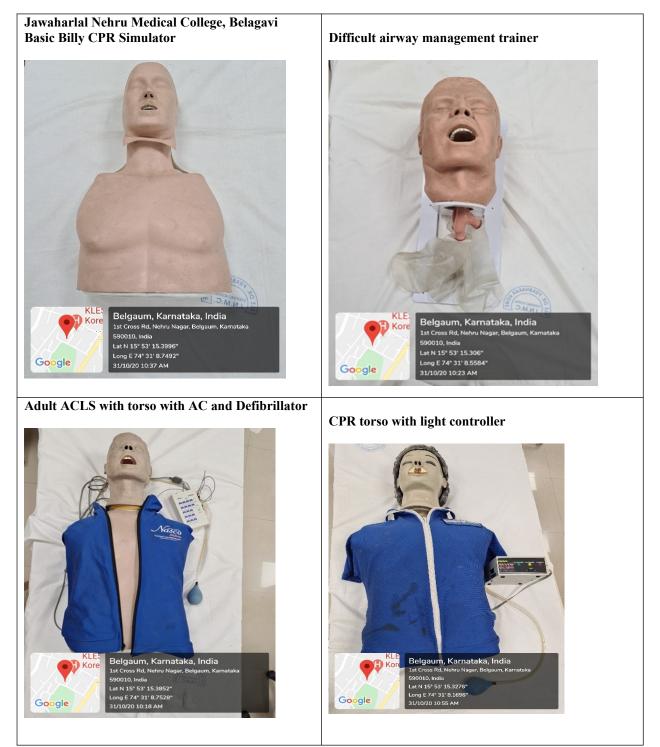

## SKILL LAB

#### Child CPR torso

#### Lumbar epidural injection trainer

Central venous catheter simulator

Full body advanced trauma CPR mannequin with electronics

Wearable breast self examination model

KLE Vishwanath Katti Institute of Dental Sciences, Belagavi Oral Pathology skill models