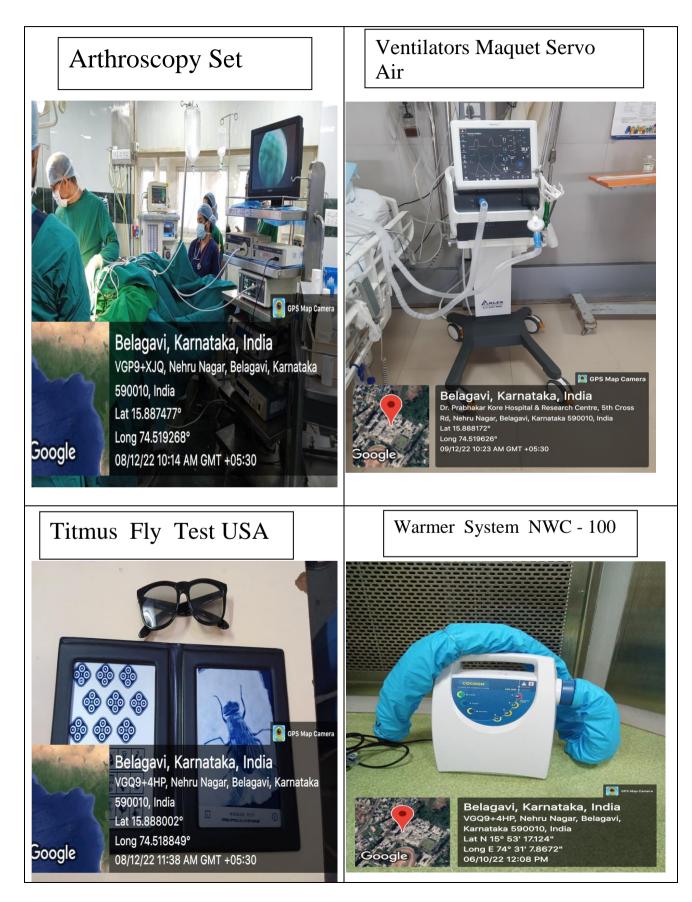

Jawaharlal Nehru Medical College, Belagavi









Belagavi, Karnataka, India KLE Hospital Shops, Neharu Nagar, Nehru Nagar, Belagavi, Karnataka 590010, India Lat N 15° 53' 18.6432" Long E 74° 31' 12.4284" 06/10/22 01:02 PM

Machine

Hires Lens for BIOM



15/12/22 11:17 AM GMT +05:30

# Anaesthesia Machine BPL

Google



Defibrillator with Paddles

























Belagavi, Karnataka, India Dr. Prabhakar Kore Hospital & Research Centre, 5th Cross Rd, Nehru Nagar, Belagavi, Karnataka 590010, India Lat 15.888173° Long 74.519629° 09/12/22 10:47 AM GMT +05:30 GPS Map Ca
 Belagavi, Karnataka, India
 Dr. Prabhakar Kore Hospital & Research Centre, 5th
 Cross Rd, Nehru Nagar, Belagavi, Karnataka 590010,
 India
 Lat 15.888689°
 Long 74.519316°
 14/12/22 03:45 PM GMT +05:30























# KLE ACADEMY OF HIGHER EDUCATION AND RESEARCH

(Deemed-to-be-University established u/s 3 of the UGC Act, 1956) Placed in Category 'A' by MHRD (GoI) JNMC Campus, Nehru Nagar, Belagavi-590 010, Karnataka State, India FAX: 0831-2493777 Web: http://www.kledeemeduniversity.edu.in E-mail: info@kledeemeduniversity.edu.in





### K L E VISHWANATH KATTI INSTITUTE OF DENTAL SCIENCES, BELAGAVI (Constituent college of K.L.E.(Deemed-to-be,)

J.N.M.C. Campus, Nehru Nagar Belagavi -590010 Karnataka, India. PUBLIC HEALTH DENTISTRY









1 34822 de Principal **KLE VKIDS**, Belagavi Prof and Head PRINCIPAL KLE V.K. Institute of Dental Sciences Nehru Nagar, BELAGAVI-590010





### K L E VISHWANATH KATTI INSTITUTE OF DENTAL SCIENCES, BELAGAVI (Constituent college of K.L.E.(Deemed-to-be,) J.N.M.