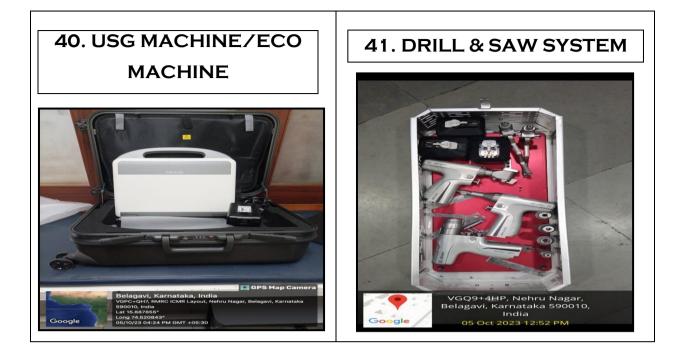

University)









11. THE OZAKI VREC SIZER **10. PATIENT MONITOR** SYSTEM ADULT & PAEDIATRIC SET 4763 (IR) GPS Mac Belagavi, KA, India GPS Map Carr u Nagar, Belagavi, 590010, KA, Ind Belagavi, KA, India 8113, Long 74.520350 Nehru Nagar, Belagavi, 590010, KA, India /2023 02:48 PM GMT+05:30 Lat 15.888789, Long 74.519309 06/19/2023 10:50 AM GMT+05:30 ote : Captured by GPS Map Camera 12. CAROTID SHUNT 8F, 31 **13. LINEAR ACCELERATOR** CM(2013-10) WITH BALLOON AND (FLEXCELL CAROTIF SHUNT 10F, 14.6 см(2020-25) without GPS Belagavi, KA, India 15.888904, Long 74.518076 (17/2023 11:50 AM GMT+05:30 74 5192 2/2023 10:51 AM GMT+05 tured by GPS Mar a : Captured by GPS Map Came























### **32. PLASMA STERILIZER**



# **33. COT FOR MOTHER AND BABY WITH MATTRESS ECO**



























(Formerly known as KLE University)

(Deemed-to-be-University established u/s 3 & 12B of the UGC Act, 1956) Accredited A<sup>+</sup> Grade by NAAC (3<sup>rd</sup> Cycle) Placed in Category 'A' by MoE (Gol)

#### **48. PATIENT MONITORS**







(Formerly known as KLE University) (Deemed-to-be-University established u/s 3 & 12B of the UGC Act, 1956)

Accredited A<sup>+</sup> Grade by NAAC (3<sup>rd</sup> Cycle)

Placed in Category 'A' by MoE (Gol)





KLE ACADEMY OF HIGHER EDUCATION AND RESEARCH (Formerly known as KLE University)

(Deemed-to-be-University established u/s 3 & 12B of the UGC Act, 1956) Accredited A<sup>+</sup> Grade by NAAC (3<sup>rd</sup> Cycle) Placed in Category 'A' by MoE (Gol)



1553.32225

ocal 04:16:27 PM GMT 10:46:27 AM

VGQ9+7RV, Nehru Nagar, Belagavi, Ka