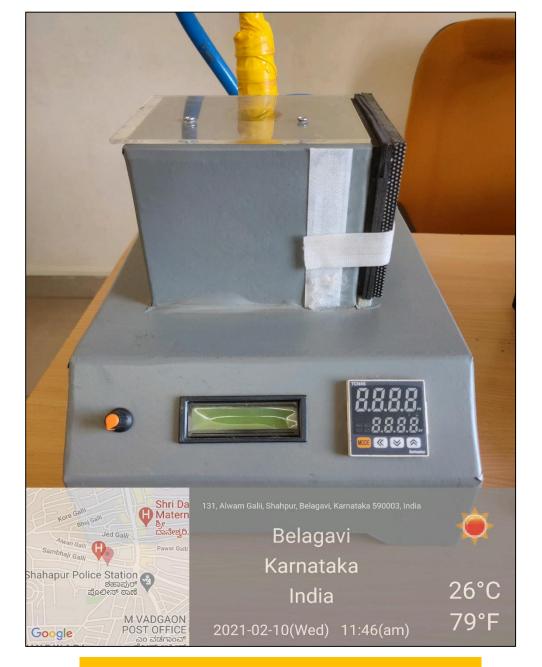

## Thermoregulated Kati Basti Equipment

Portable Fumigation Unit

Portable Thermoregulated Pariksha Unit