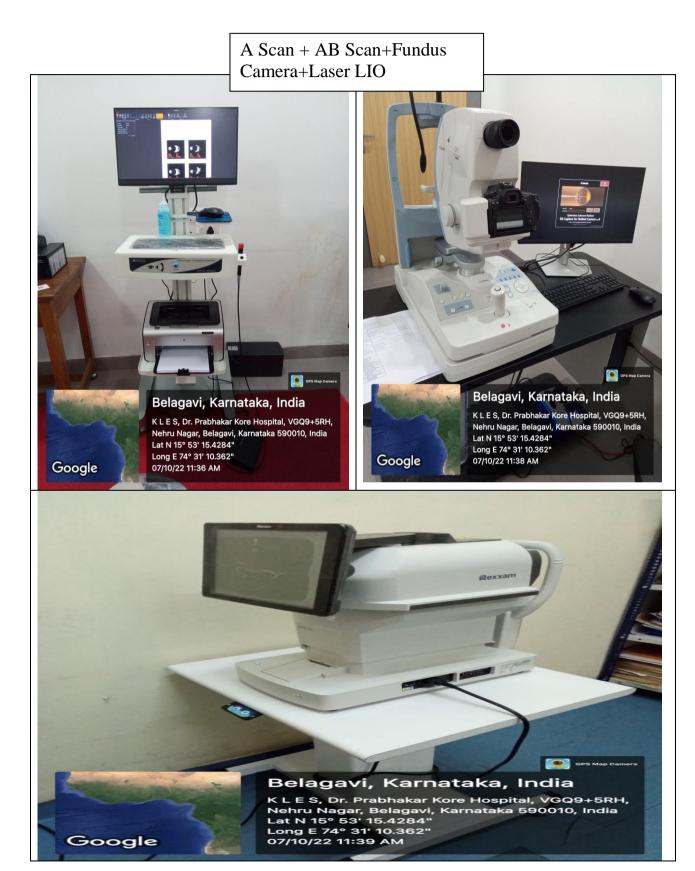

ectrophotometer system



### **Gel Documentation System**



### **UV transilluminator**



### Millipore Ultra-Pure Water Purification System



### Tissue culture lab

### Water Bath, CO<sub>2</sub> cylinder attached to incubator to supply 5% CO<sub>2</sub>, Centrifuge machine, REMI-6000rpm Eppendorf.



### **Bio-Safety Cabinet**



# Incubator



# **Inverted Microscope**





**Ultra-low Temperature Freezer** 



### Jawaharlal Nehru Medical College, Belagavi









Belagavi, Karnataka, India KLE Hospital Shops, Neharu Nagar, Nehru Nagar, Belagavi, Karnataka 590010, India Lat N 15° 53' 18.6432" Long E 74° 31' 12.4284" 06/10/22 01:02 PM

Machine

Hires Lens for BIOM



15/12/22 11:17 AM GMT +05:30

# Anaesthesia Machine BPL

Google



Defibrillator with Paddles

























Belagavi, Karnataka, India Dr. Prabhakar Kore Hospital & Research Centre, 5th Cross Rd, Nehru Nagar, Belagavi, Karnataka 590010, India Lat 15.888173° Long 74.519629° 09/12/22 10:47 AM GMT +05:30 GPS Map Ca
 Belagavi, Karnataka, India
 Dr. Prabhakar Kore Hospital & Research Centre, 5th
 Cross Rd, Nehru Nagar, Belagavi, Karnataka 590010,
 India
 Lat 15.888689°
 Long 74.519316°
 14/12/22 03:45 PM GMT +05:30























# KLE ACADEMY OF HIGHER EDUCATION AND RESEARCH

(Deemed-to-be-University established u/s 3 of the UGC Act, 1956) Placed in Category 'A' by MHRD (GoI) JNMC Campus, Nehru Nagar, Belagavi-590 010, Karnataka State, India FAX: 0831-2493777 Web: http://www.kledeemeduniversity.edu.in E-mail: info@kledeemeduniversity.edu.in





### K L E VISHWANATH KATTI INSTITUTE OF DE