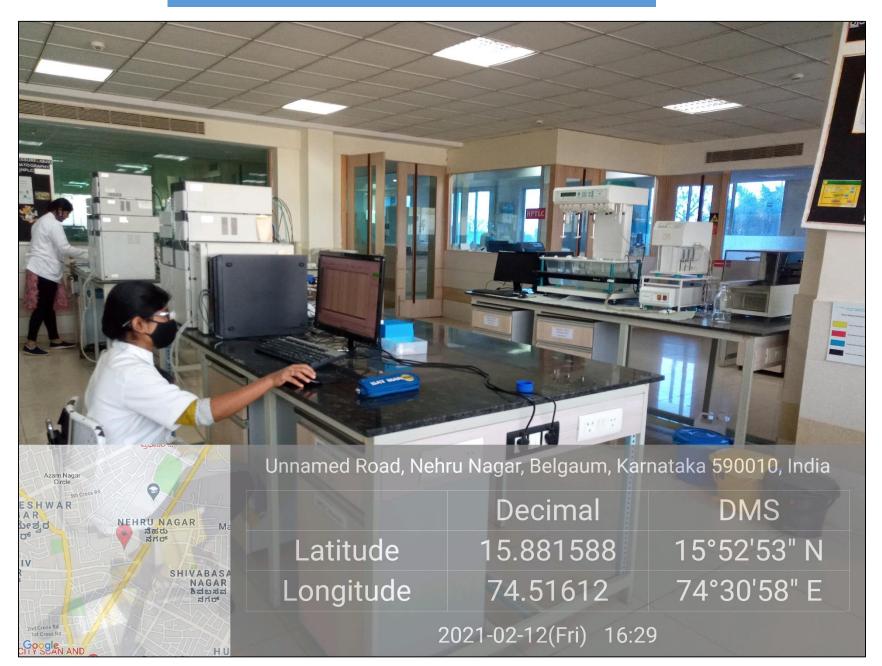

Research Facility/Central Research Laboratory

| Name of the facility                                   | Year of establishment |
|--------------------------------------------------------|-----------------------|
| KLE Dr Prabhakar Kore Basic Science<br>Research Center | 2013                  |
| JNMC Women's and Children's Health<br>Research Unit    | 2008                  |
| APJ Abdul Kalam Ayur Incubation Center                 | 2009                  |
| COP Hubli Basic Science Resrach center                 | 2015                  |
| COP Bengaluru Basic ScienceResrach center              | 2015                  |

# KLE Dr Prabhakar Kore Basic Science Research Center







**DSIR** Recognition

# Faculty Area



# **Classroom and Discussions Area**



# Instrumentation Facility





#### DST Funded Facility





Lab stirrer (high speed homogenizer with digital speed indicator





#### Molecular Biology Facility



#### Molecular Biology Facility



#### **Microbiology Facility**



#### Microbiology Facility



#### Sample Processing Area





#### Laminar Airflow

#### **Microbiology Facility**



#### Anaerobic Workstation



**Bacteriological Incubators** 

#### **Tissue Culture Facility**

ംറം

DMS

15°52'53" N

74°30'59" E



# Instruments

### Belgaum, Karnataka, India

0000

UFLC

**NEHRU N** 

Google

Unnamed Road, Nehru Nagar, Belgaum, Karnataka 590010, India Lat N 15° 52' 53.3748'' Long E 74° 30' 57.726'' 04/12/20 10:34 AM

#### HPLC System

Belgaum, Karnataka, India Unnamed Road, Nehru Nagar, Belgaum, Karnataka 590010, India Lat N 15° 52' 53.2668" Long E