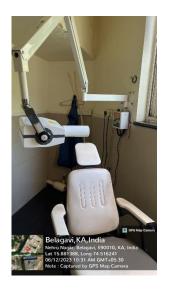

#### DEPARTMENT OF CONSERVATIVE DENTISTRY AND ENDODONTICS

Amalgamater

Apex Locator

Bleaching light

Computer

Curing light

DC X Ray

Electric Pulp Tester