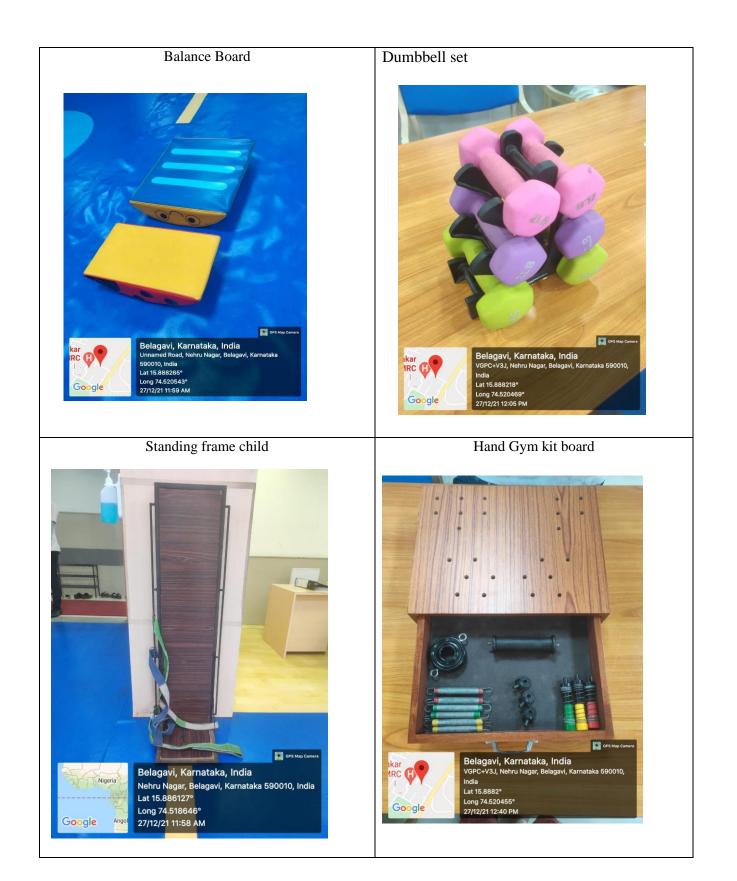

# KLE College of Physiotherapy, Belagavi

FULL BODY VIBRATION PLATFORM EXCERCISE

# IR/IR+UV LAMP

## BALANCE BOARD

#### VERNIER CALIPER

**VR HEADSET** 