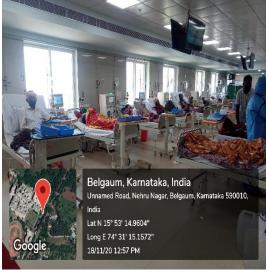

# HOSPITAL FACILITIES and CLINICAL LEARNING

Teaching Hospital of Jawaharlal Nehru Medical College, Belagavi OT procedure being relayed directly into the classrooms

Free food facility at Teaching Hospital Name of the Donor being displayed Teaching Hospital of Jawaharlal Nehru Medical College, Belagavi OT procedure being relayed directly into the classrooms

Teaching Hospital of Jawaharlal Nehru Medical College, Belagavi is under CCTV survellience

NABL Lab of Teaching Hospital of Jawaharlal Nehru Medical College, Belagavi

Unnamed Road, Nehru Nagar, Belgaum, Karnataka 590010, India Lat N 15° 53' 15.1188" Long E 74° 31' 9.8652" 21/01/21 04:20 PM