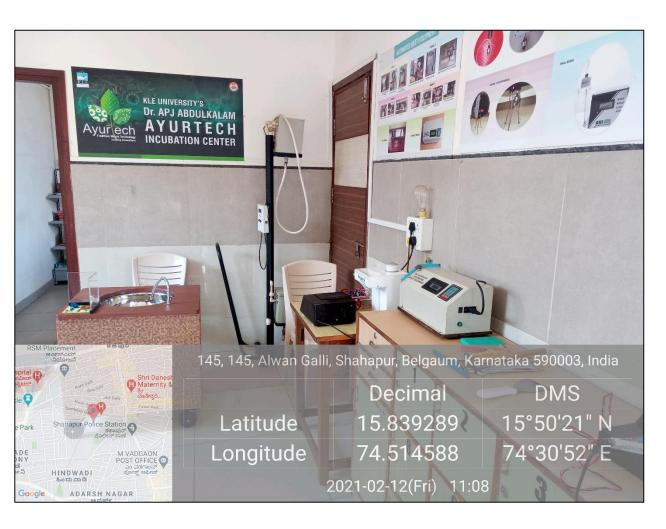

# APJ Abdul Kalam Ayurtech Incubation Center

## Thermoregulated Kati Basti Equipment

Portable Fumigation Unit

Portable Thermoregulated Pariksha Unit