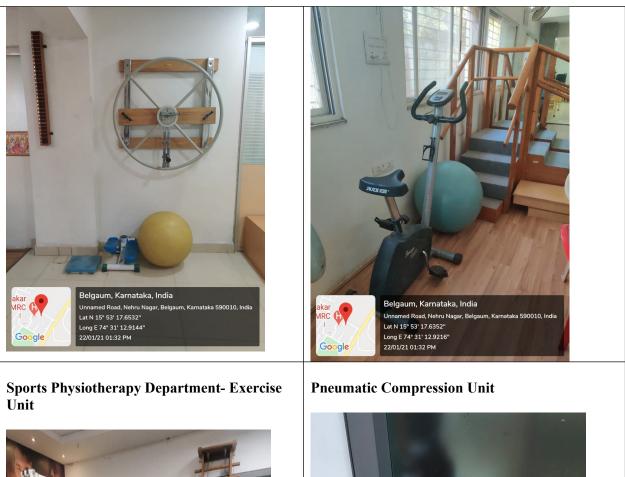

K L E Shri B M Kankanwadi Ayurveda Mahavidhyalaya, Belagavi – CRF laboratory

KLE Institute of Physiotherapy, Belagavi-OPD KLE Institute of Physiotherapy, Belagavi-OPD

Belgaum, Karnataka, India Unnamed Road, Nehru Nagar, Belgaum, Karnataka 590010, India Lat N 15° 53' 17.4948" Long E 74° 31' 13.7136" 22/01/21 12.29 PM

KLE Institute of Physiotherapy, Belagavi-OPD KLE Institute of Physiotherapy, Belagavi-OPD

N

 KLE Institute of Physiotherapy, Belagavi-OPD
 KLE Institute of Physiotherapy, Belagavi-OPD

KLE Institute of Physiotherapy, Belagavi-OPD KLE Institute of Physiotherapy, Belagavi-OPD

KLE Institute of Physiotherapy, Belagavi-Oncology Physiotherapy

KLE Institute of Physiotherapy, Belagavi-Oncology Physiotherapy