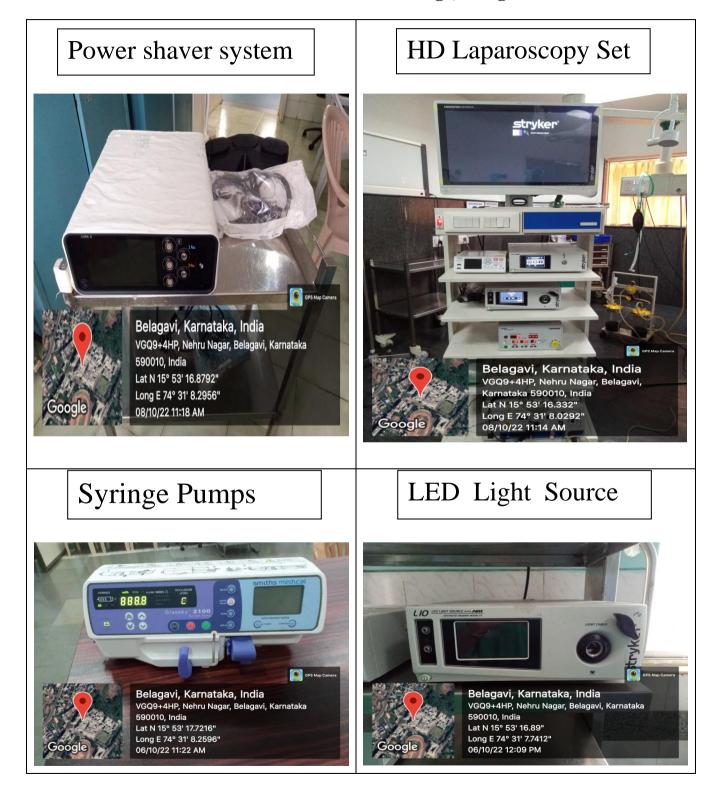

bic)



# Molecular Biology lab

# **Refrigerated Centrifuge**



# Thermocycler (PCR)



Polymerase chain reaction (PCR)



### **Bio-Photometer plus**





### **RT-PCR** (reverse transcription-polymerase chain reaction)

### Horizontal and Vertical electrophoresis system with Power Pack



Microplate washer and Microplate Spectrophotometer system



### **Gel Documentation System**



### **UV transilluminator**



### Millipore Ultra-Pure Water Purification System



### Tissue culture lab

### Water Bath, CO<sub>2</sub> cylinder attached to incubator to supply 5% CO<sub>2</sub>, Centrifuge machine, REMI-6000rpm Eppendorf.



### **Bio-Safety Cabinet**



# Incubator



# **Inverted Microscope**





**Ultra-low Temperature Freezer** 



### Jawaharlal Nehru Medical College, Belagavi









Belagavi, Karnataka, India KLE Hospital Shops, Neharu Nagar, Nehru Nagar, Belagavi, Karnataka 590010, India Lat N 15° 53' 18.6432" Long E 74° 31' 12.4284" 06/10/22 01:02 PM

Machine

Hires Lens for BIOM



15/12/22 11:17 AM GMT +05:30

# Anaesthesia Machine BPL

Google



Defibrillator with Paddles

























Belagavi, Karnataka, India Dr. Prabhakar Kore Hospital & Research Centre, 5th Cross Rd, Nehru Nagar, Belagavi, Karnataka 590010, India Lat 15.888173° Long 74.519629° 09/12/22 10:47 AM GMT +05:30 GPS Map Ca
 Belagavi, Karnataka, India
 Dr. Prabhakar Kore Hospital & Research Centre, 5th
 Cross Rd, Nehru Nagar, Belagavi, Karnataka 590010,
 India
 Lat 15.888689°
 Long 74.519316°
 14/12/22 03:45 PM GMT +05:30























# KLE ACADEMY OF HIGHER EDUCATION AN