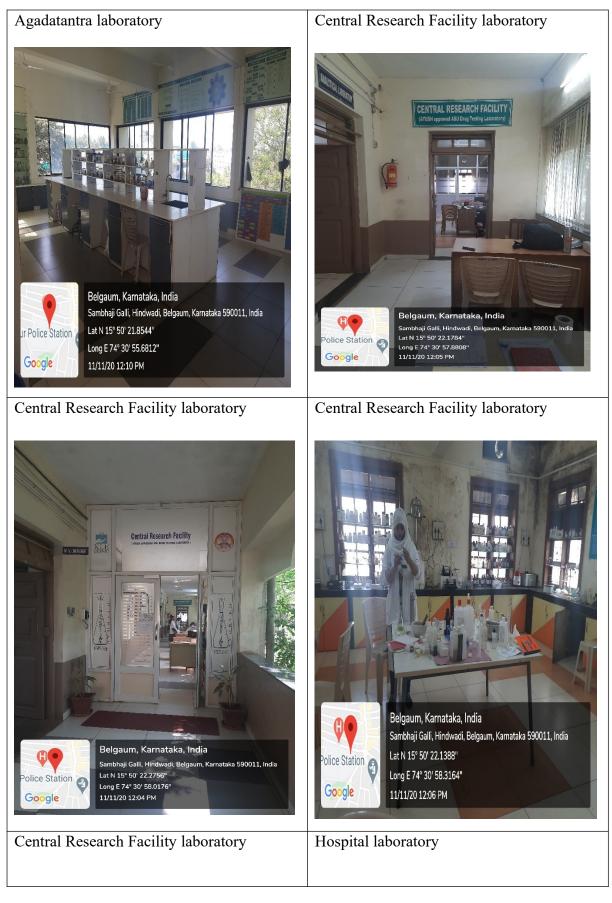

Teaching Hospital of Jawaharlal Nehru Medical College, Belagavi Teaching Hospital of Jawaharlal Nehru Medical College, Belagavi

NICU at Teaching Hospital of Jawaharlal Nehru Medical College, Belagavi

K L E Shri B M Kankanwadi Ayurveda Mahavidhyalaya, Belagavi – Councelling Therapy Centre K L E Shri B M Kankanwadi Ayurveda Mahavidhyalaya, Belagavi – Hospital laboratory

K L E Shri B M Kankanwadi Ayurveda Mahavidhyalaya, Belagavi – CRF laboratory

KLE Institute of Physiotherapy, Belagavi-OPD KLE Institute of Physiotherapy, Belagavi-OPD

Belgaum, Karnataka, India Unnamed Road, Nehru Nagar, Belgaum, Karnataka 590010, India Lat N 15° 53' 17.4948" Long E 74° 31' 13.7136" 22/01/21 12.29 PM