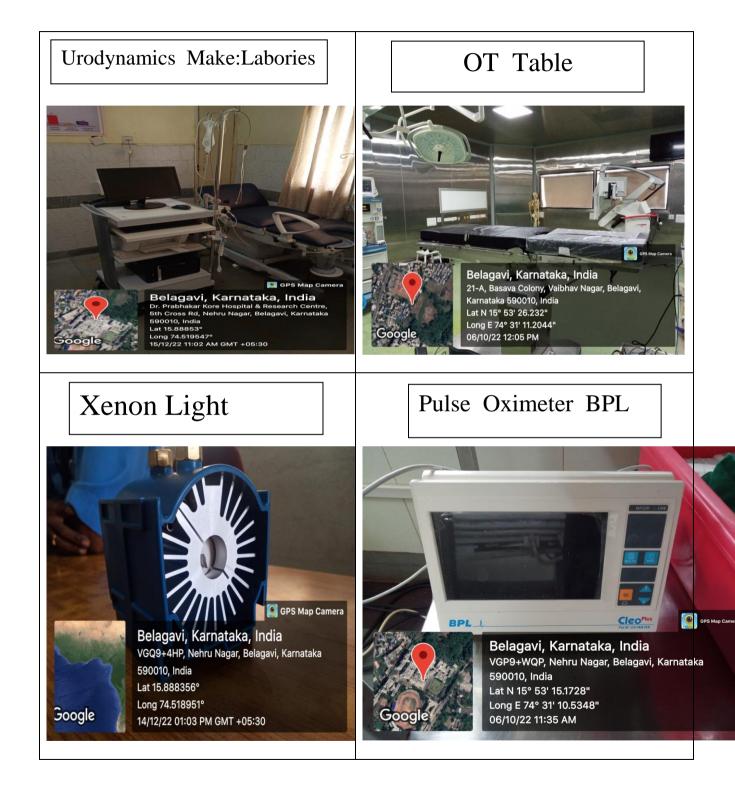

### Jawaharlal Nehru Medical College, Belagavi

Belagavi, Karnataka, India KLE Hospital Shops, Neharu Nagar, Nehru Nagar, Belagavi, Karnataka 590010, India Lat N 15° 53' 18.6432" Long E 74° 31' 12.4284" 06/10/22 01:02 PM

Machine

Hires Lens for BIOM

15/12/22 11:17 AM GMT +05:30

# Anaesthesia Machine BPL

Google

Defibrillator with Paddles

Belagavi, Karnataka, India Dr. Prabhakar Kore Hospital & Research Centre, 5th Cross Rd, Nehru Nagar, Belagavi, Karnataka 590010, India Lat 15.888173° Long 74.519629° 09/12/22 10:47 AM GMT +05:30 GPS Map Ca
 Belagavi, Karnataka, India
 Dr. Prabhakar Kore Hospital & Research Centre, 5th
 Cross Rd, Nehru Nagar, Belagavi, Karnataka 590010,
 India
 Lat 15.888689°
 Long 74.519316°
 14/12/22 03:45 PM GMT +05:30