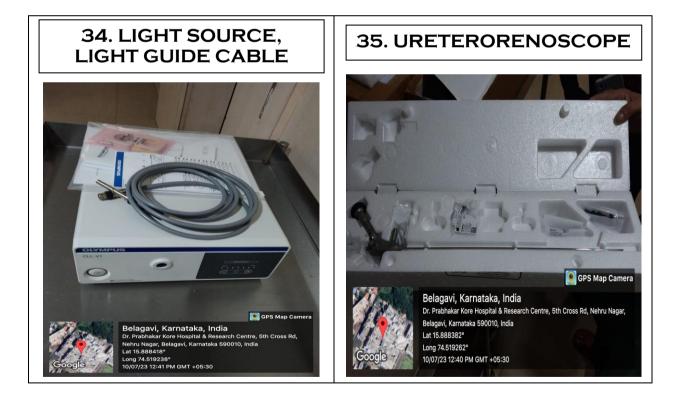

known as KLE University)









11. THE OZAKI VREC SIZER **10. PATIENT MONITOR** SYSTEM ADULT & PAEDIATRIC SET 4763 (IR) GPS Mac Belagavi, KA, India GPS Map Carr u Nagar, Belagavi, 590010, KA, Ind Belagavi, KA, India 8113, Long 74.520350 Nehru Nagar, Belagavi, 590010, KA, India /2023 02:48 PM GMT+05:30 Lat 15.888789, Long 74.519309 06/19/2023 10:50 AM GMT+05:30 ote : Captured by GPS Map Camera 12. CAROTID SHUNT 8F, 31 **13. LINEAR ACCELERATOR** CM(2013-10) WITH BALLOON AND (FLEXCELL CAROTIF SHUNT 10F, 14.6 см(2020-25) without GPS Belagavi, KA, India 15.888904, Long 74.518076 (17/2023 11:50 AM GMT+05:30 74 5192 2/2023 10:51 AM GMT+05 tured by GPS Mar a : Captured by GPS Map Came























### **32. PLASMA STERILIZER**



# **33. COT FOR MOTHER AND BABY WITH MATTRESS ECO**



























(Formerly known as KLE University)

(Deemed-to-be-University established u/s 3 & 12B of the UGC Act, 1956) Accredited A<sup>+</sup> Grade by NAAC (3<sup>rd</sup> Cycle) Placed in Category 'A' by MoE (Gol)

#### **48. PATIENT MONITORS**







(Formerly known as KLE University) (Deemed-to-be-University established u/s 3 & 12B of the UGC Act, 1956)

Accredited A<sup>+</sup> Grade by NAAC (3<sup>rd</sup> Cycle)

Placed in Category 'A' by MoE (Gol)





KLE ACADEMY OF HIGHER EDUCATION AND RESEARCH (Formerly known as KLE University)

(Deemed-to-be-University established u/s 3 & 12B of the UGC Act, 1956) Accredited A<sup>+</sup> Grade by NAAC (3<sup>rd</sup> Cycle) Placed in Category 'A' by MoE (Gol)



1553.32225

ocal 04:16:27 PM GMT 10:46:27 AM

VGQ9+7RV, Nehru Nagar,