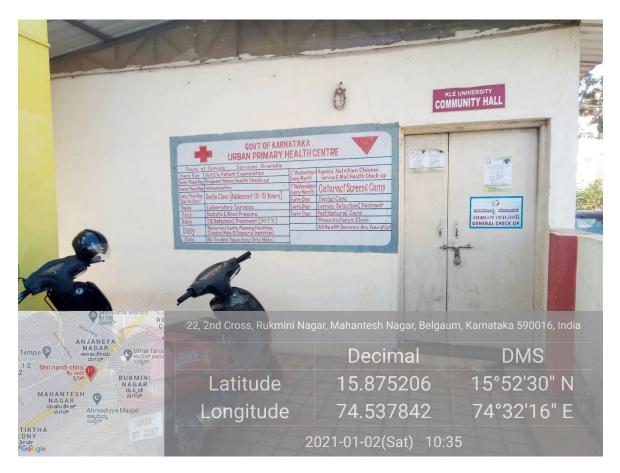

# Jawaharlal Nehru Medical College, Belagavi :Rural Health Centre Kinaye

Jawaharlal Nehru Medical College, Belagavi :Urban Health Centre Rukmini Nagar

Jawaharlal Nehru Medical College, Belagavi : Urban Health Centre Rukmini Nagar

# Jawaharlal Nehru Medical College, Belagavi : Urban Health Centre Rukmini Nagar

# Jawaharlal Nehru Medical College, Belagavi :Urban Health Centre Rukmini Nagar

Jawaharlal Nehru Medical College, Belagavi : Urban Health Centre Ashok Nagar