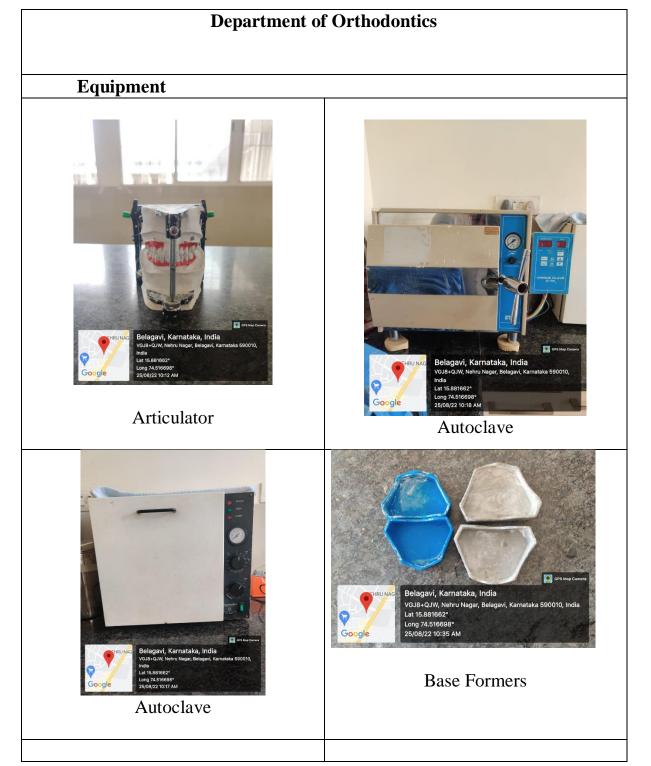

## **DEPARTMENT OF ORTHODONTICS & DENTOFACIAL**

**ORTHOPAEDICS** 

## DEPARTMENT OF ORTHODONTICS & DENTOFACIAL ORTHOPAEDICS

Biostar

Computer with Printer Setup

Dental Chair Unit