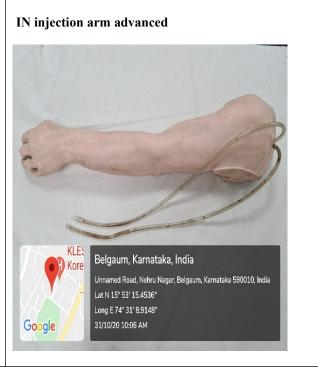

## SKILL LAB

#### Lumbar epidural injection trainer

Central venous catheter simulator

Full body advanced trauma CPR mannequin with electronics

Wearable breast self examination model

KLE Vishwanath Katti Institute of Dental Sciences, Belagavi Oral Pathology skill models