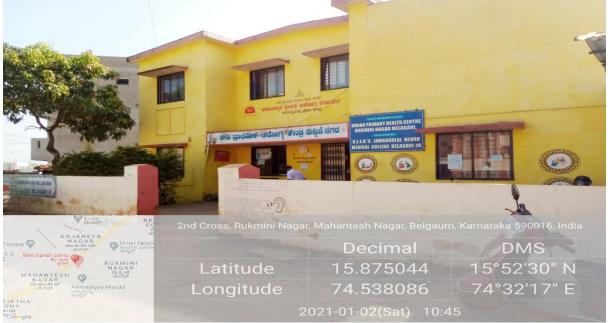

# Jawaharlal Nehru Medical College, Belagavi :Rural Health Centre Kinaye

Jawaharlal Nehru Medical College, Belagavi :Urban Health Centre Rukmini Nagar

Jawaharlal Nehru Medical College, Belagavi : Urban Health Centre Rukmini Nagar

# Jawaharlal Nehru Medical College, Belagavi : Urban Health Centre Rukmini Nagar

# Jawaharlal Nehru Medical College, Belagavi :Urban Health Centre Rukmini Nagar

Jawaharlal Nehru Medical College, Belagavi : Urban Health Centre Ashok Nagar