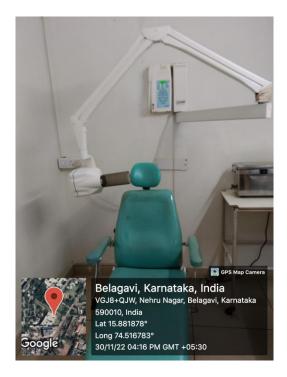

#### Dental Chair

Nehru Nagar, Belgaum – 590010

Phone: (0831) 2473777 Extn. 2118, Fax: (0831) 2470640, Website: www.kle\_bgm.edu.in