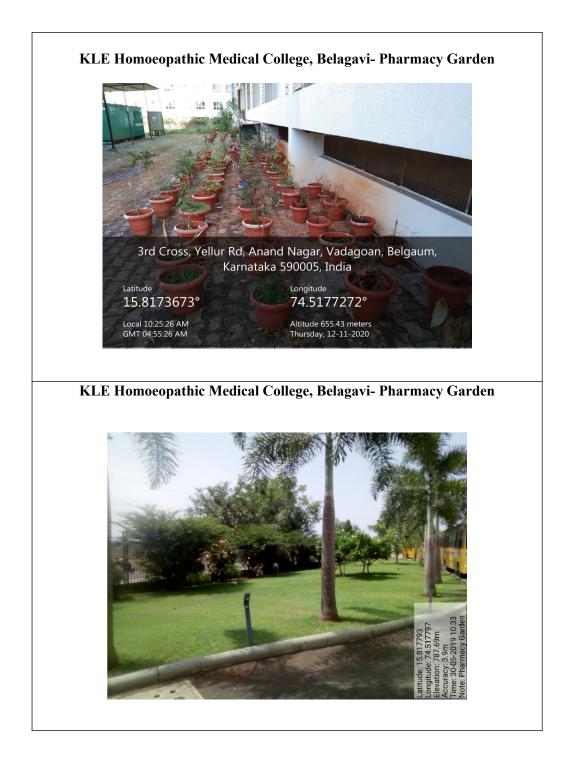

K L E Institute of Physiotherapy, Belagavi – Physiotherapy Museum

K L E Homoeopathic Medical College, Belagavi – Anatomy Museum

K L E Institute of Physiotherapy, Belagavi Physiotherapy Museum

K L E Homoeopathic Medical College, Belagavi – Forensic Medicine Museum

K L E Homoeopathic Medical College, Belagavi – Homoeopathic Pharmacy Museum

K L E Homoeopathic Medical College, Belagavi – Pathology Museum

MUSEUM