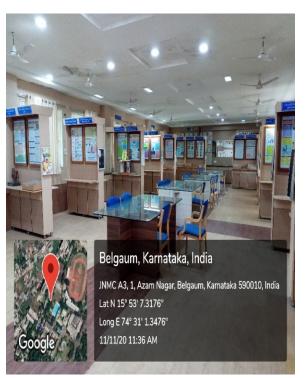

Belagavi - **BIOCHEMISTRY MUSEUM** 





Belgaum, Karnataka, India JNMC KLE University Campus, Nehru Nagar, Belgaum, Karnataka 590010, India Lat N 15° 53' 3.372" Long E 74° 31' 1.6104" 11/11/20 11:09 AM Jawaharlal Neharu Medical College,Belagavi -BIOCHEMISTRY MUSEUM



Jawaharlal Neharu Medical College, Belagavi - **BIOCHEMISTRY MUSEUM** 



Jawaharlal Neharu Medical College,Belagavi - **BIOCHEMISTRY MUSEUM** 



Jawaharlal Neharu Medical College, Belagavi - **BIOCHEMISTRY MUSEUM** 

<section-header>

Jawaharlal Neharu Medical College,Belagavi - **BIOCHEMISTRY MUSEUM** 



Jawaharlal Neharu Medical College, Belagavi - COMMUNITY MEDICINE MUSEUM



Jawaharlal Neharu Medical College, Belagavi - COMMUNITY MEDICINE MUSEUM Jawaharlal Neharu Medical College,Belagavi - COMMUNITY MEDICINE MUSEUM



Jawaharlal Neharu Medical College,Belagavi - COMMUNITY MEDICINE MUSEUM



Jawaharlal Neharu Medical College, Belagavi - FORENSIC MEDICINE MUSEUM



Jawaharlal Neharu Medical College, Belagavi - FORENSIC MEDICINE MUSEUM

Jawaharlal Neharu Medical College,Belagavi - FORENSIC MEDICINE MUSEUM



Jawaharlal Neharu Medical College,Belagavi - FORENSIC MEDICINE MUSEUM





Google III III

Belgaum, Karnataka, India JNMC Campus Neharu Nagar, Nehru Nagar, Belgaum, Karnataka 590010, India Lat N 15° 53' 1.0284" Long E 74° 31' 1.7148" 11/11/20 12:02 PM

Jawaharlal Neharu Medical College, Belagavi - FORENSIC MEDICINE MUSEUM

# Jawaharlal Neharu Medical College,Belagavi - FORENSIC MEDICINE MUSEUM



Jawaharlal Neharu Medical College, Belagavi - MICROBIOLOGY MUSEUM Jawaharlal Neharu Medical College,Belag