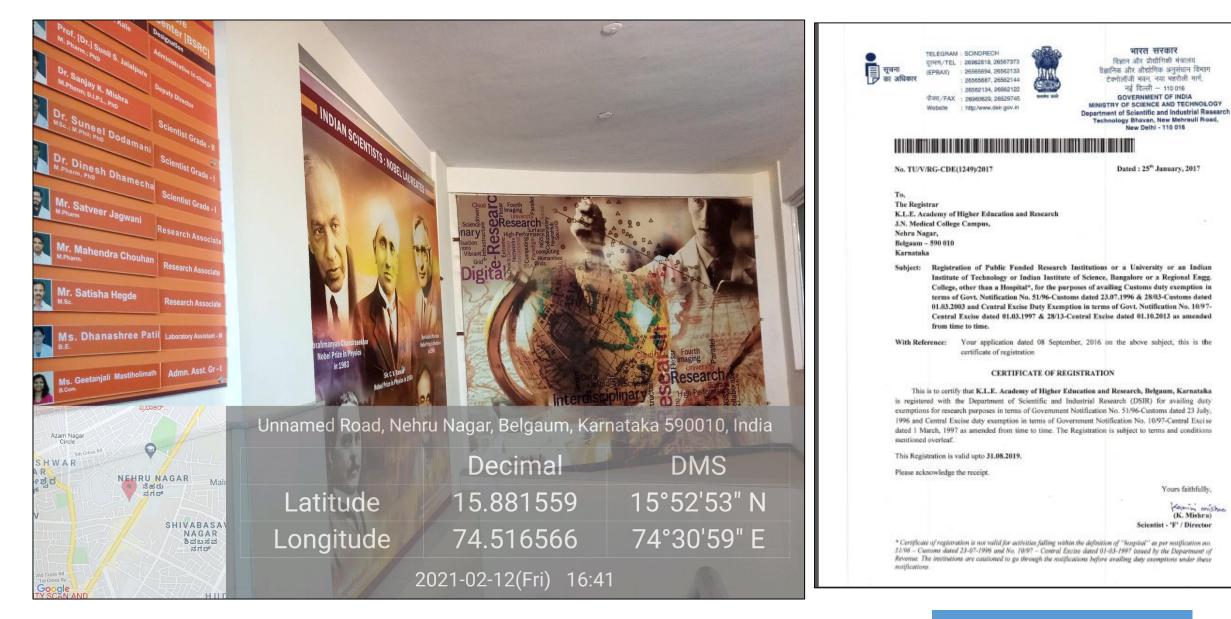

of Physiotherapy, Belagavi-Oncology Physiotherapy



# KLE College of Pharmacy-Belagavi Jan Aushadhi

# Central Research Facility/Central Research Laboratory

| Name of the facility                                   | Year of establishment |
|--------------------------------------------------------|-----------------------|
| KLE Dr Prabhakar Kore Basic Science<br>Research Center | 2013                  |
| JNMC Women's and Children's Health<br>Research Unit    | 2008                  |
| APJ Abdul Kalam Ayur Incubation Center                 | 2009                  |
| COP Hubli Basic Science Resrach center                 | 2015                  |
| COP Bengaluru Basic ScienceResrach center              | 2015                  |

# KLE Dr Prabhakar Kore Basic Science Research Center







**DSIR** Recognition

# Faculty Area



# **Classroom and Discussions Area**



# Instrumentation Facility





#### DST Funded Facility





Lab stirrer (high speed homogenizer with digital speed indicator





#### Molecular Biology Facility



#### Molecular Biology Facility



#### **Microbiology Facility**



#### Microbiology Facility



#### Sample Processing Area





#### Laminar Airflow

#### **Microbiology Facility**



#### Anaerobic Workstation



**Bacteriological Incubators** 

#### **Tissue Culture Facility**

ംറം

DMS

15°52'53" N

74°30'59" E



# Instruments

### Belgaum, Karnataka, India

0000

UFLC

**NEHRU N** 

Google

Unnamed Road, Nehru Nagar, Belgaum, Karnataka 590010, India Lat N 15° 52' 53.3748'' Long E 74° 30' 57.726'' 04/12/20 10:34 AM

#### HPLC System

Bel