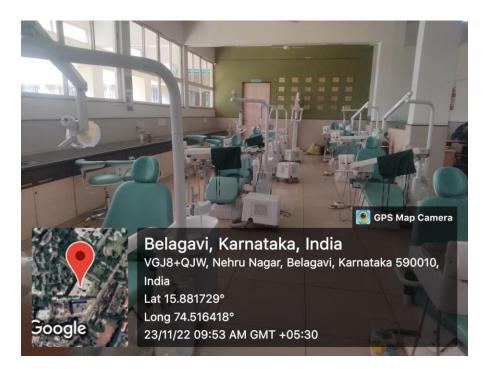

#### DEPARTMENT OF CONSERVATIVE DENTISTRY AND ENDODONTICS

Amalgamater

Apex Locator

Bleaching light

Computer

Curing light

DC X Ray

Electric Pulp Tester

Endodontic Microscope

Endomotor

GP Cutter

Garrison Matrix System

handpiece steriliser

RVG

Loup

#### Sand Blaster

Surgical Instruments

Wax Burnout Furnace

Laser

BTR Pen

Casting Machine