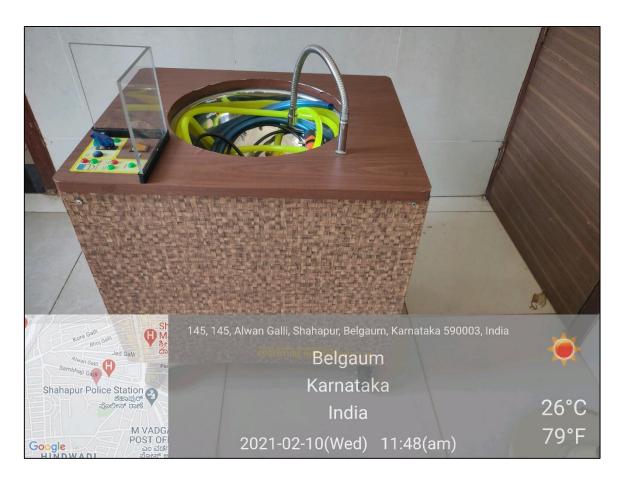

ensive Disorders of Pregnancy (HDP), Maternal Nutrition, Maternal Sepsis
- Newborn Health Birth Asphyxia, Preterm Birth, Infant Neurodevelopment, Newborn Sepsis
- Health System Strengthening Emergency Obstetric and Neonatal Care (EMONC)

https://kledeemeduniversity.edu.in/wp-content/uploads/2019/07/Research-Unit-BROCHURE.pdf





Reception Area

Faculty Area



#### Conference Rooms



2021-02-12(Fri) 16:05

SHIVABASA NAGAR ಶಿವಬಸವ ನಗರ್

Google



Video Conference Rooms





Data Management Area

### Data Management System

# APJ Abdul Kalam Ayurtech Incubation Center





## **Recognitions:**



## **Innovations:**



## Automated Basti Equipment



## Automated NasyaEquipment



## Thermoregulated Kati Basti Equipment



Portable Fumigation Unit



Portable Thermoregulated Pariksha Unit



### Vamana Karma Unit

# KLE COP Bengaluru Basic Science Resrach Center







Incubator and Centrifuge Sytems

# KLE COP Hubli Basic Science Research Center







Central Instrumental Chamber

## Microbiology facility



## **Biosafety Cabinet**



## Antibiotic Zone Reader



### **Colony Counter**

## **Biotechnology facility**



11/03/2020 12:07 PM













Hubballi, KA, India NH 67, Shirur Park, Hubballi, 580021, KA, India Lat 15°21'57"N, Long 75°7'21"E 11/03/2020 11:43 AM

### **Incubator Shaker**



#### **Incubator Water Bath**





## Flash Spectrography

HPLC System





Laminar Air Flow

Infrared Spectroscopy





NH 67, Shirur Park, Hubballi, 580021, KA, India Lat 15°21'57"N, Long 75°7'22"E 11/03/2020 11:57 AM

Gel Documentation System

PCR System

## Jawaharlal Nehru M