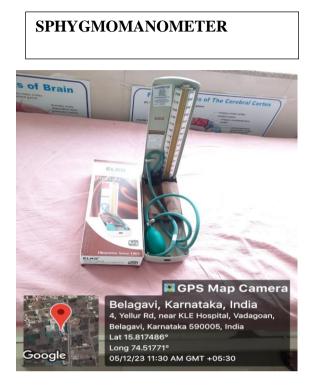

EPSON projector Projector screen Projector mount kit

Sthethescope Body composition analyzer BP mercury sphygmomanometer

Incentive spirometer

(Formerly Known as KLE University) (Deemed to be University Established U/s 3 of the UGC Act. 1956) Accredited "A" grade by NAAC (3" Cycle) Placed in category a by MoE (Gol)