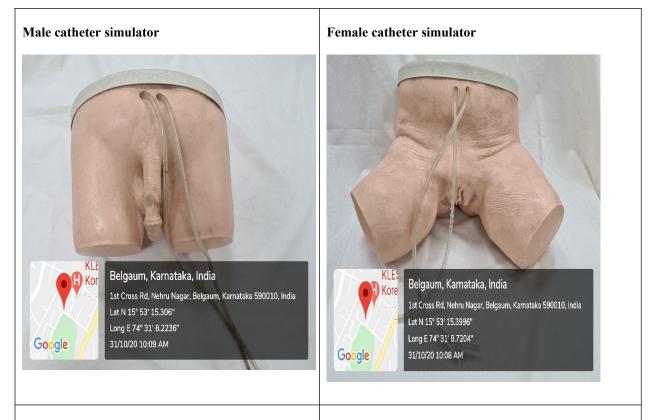

#### Lumbar epidural injection trainer

Central venous catheter simulator

Full body advanced trauma CPR mannequin with electronics

Wearable breast self examination model

KLE Vishwanath Katti Institute of Dental Sciences, Belagavi Oral Pathology skill models