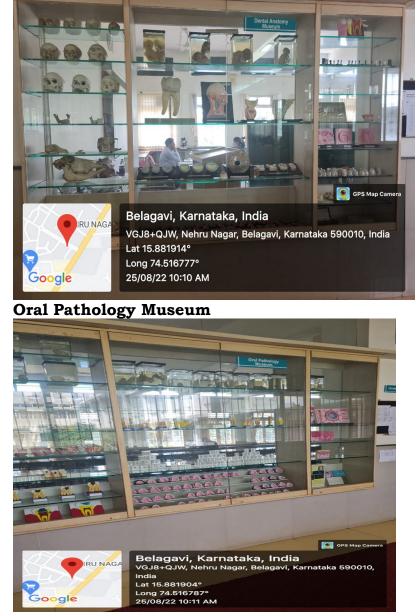

#### Dental Anatomy Museum

haka

Dr Alka Kale MDS, Ph.D Principal, KLE VK IDS

PG Section

Forensic Odontology Museum

Dr Punnya Angadi MDS, Ph.D Professor and Head

Dr Alka Kale MDS, Ph.D Principal, KLE VK Institute of Dental Sciences