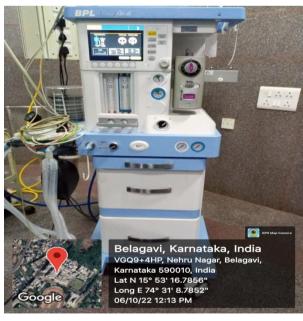

# Anaesthesia Machine BPL

Google

Defibrillator with Paddles

Belagavi, Karnataka, India Dr. Prabhakar Kore Hospital & Research Centre, 5th Cross Rd, Nehru Nagar, Belagavi, Karnataka 590010, India Lat 15.888173° Long 74.519629° 09/12/22 10:47 AM GMT +05:30 GPS Map Ca
 Belagavi, Karnataka, India
 Dr. Prabhakar Kore Hospital & Research Centre, 5th
 Cross Rd, Nehru Nagar, Belagavi, Karnataka 590010,
 India
 Lat 15.888689°
 Long 74.519316°
 14/12/22 03:45 PM GMT +05:30