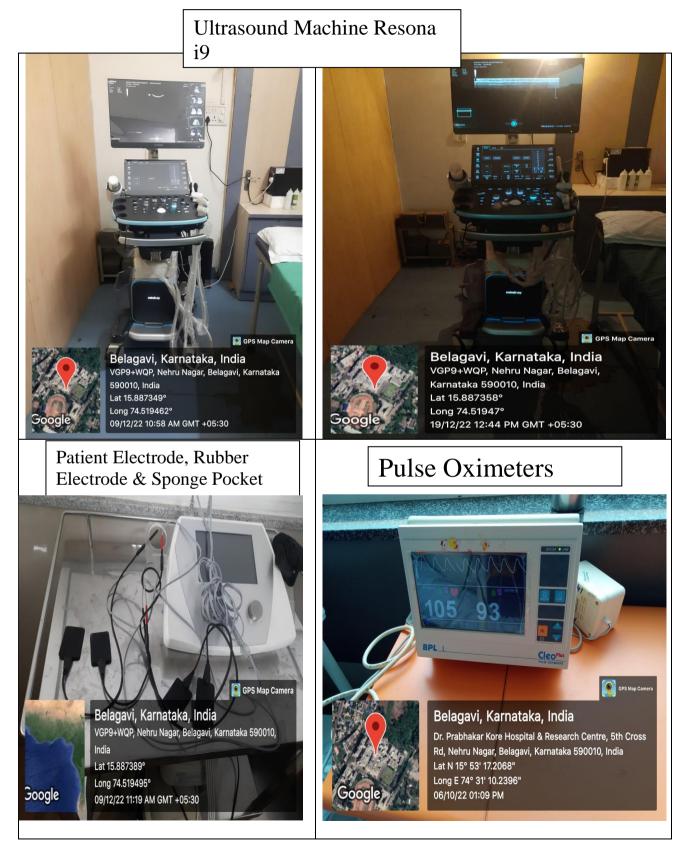

* 



### Jawaharlal Nehru Medical College, Belagavi









Belagavi, Karnataka, India KLE Hospital Shops, Neharu Nagar, Nehru Nagar, Belagavi, Karnataka 590010, India Lat N 15° 53' 18.6432" Long E 74° 31' 12.4284" 06/10/22 01:02 PM

Machine

Hires Lens for BIOM



15/12/22 11:17 AM GMT +05:30

# Anaesthesia Machine BPL

Google



Defibrillator with Paddles

























Belagavi, Karnataka, India Dr. Prabhakar Kore Hospital & Research Centre, 5th Cross Rd, Nehru Nagar, Belagavi, Karnataka 590010, India Lat 15.888173° Long 74.519629° 09/12/22 10:47 AM GMT +05:30 GPS Map Ca
 Belagavi, Karnataka, India
 Dr. Prabhakar Kore Hospital & Research Centre, 5th
 Cross Rd, Nehru Nagar, Belagavi, Karnataka 590010,
 India
 Lat 15.888689°
 Long 74.519316°
 14/12/22 03:45 PM GMT +05:30























# KLE ACADEMY OF HIGHER EDUCATION AND RESEARCH

(Deemed-to-be-University established u/s 3 of the UGC Act, 1956) Placed in Category 'A' by MHRD (GoI) JNMC Campus, Nehru Nagar, Belagavi-590 010, Karnataka State, India FAX: 0831-2493777 Web: http://www.kledeemeduniversity.edu.in E-mail: info@kledeemeduniversity.edu.in





### K L E VISHWANATH KATTI INSTITUTE OF DENTAL SCIENCES, BELAGAVI (Constituent college of K.L.E.(Deemed-to-be,)

J.N.M.C. Campus, Nehru Nagar Belagavi -590010 Karnataka, India. PUBLIC HEALTH DENTISTRY









1 34822 de Principal **KLE VKIDS**, Belagavi Prof and Head PRINCIPAL KLE V.K. Institute of Dental Sciences Nehru Nagar, BELAGAVI-590010





### K L E VISHWANATH KATTI INSTITUTE OF DENTAL SCIENCES, BELAGAVI (Constituent college of K.L.E.(Deemed-to-b