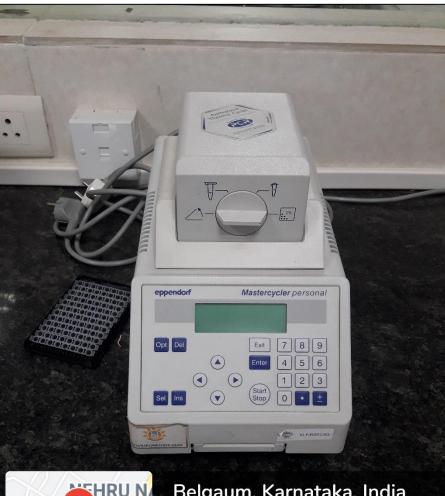

India Lat N 15° 52' 53.2668" Long E 74° 30' 57.9888" 04/12/20 10:46 AM





HPTLC System

Google

#### Electrophoresis System



102

project

Belgaum, Karnataka, India Unnamed Road, Nehru Nagar, Belgaum, Karnataka 590010, India Lat N 15° 52' 53.7564" Long E 74° 30' 56.8728" 04/12/20 10:50 AM

#### Microcentrifuge Machines



# Belgaum, Karnataka, India

**3**. **THE** 

Centrifuge 5418 R

X

Ne

Unnamed Road, Nehru Nagar, Belgaum, Karnataka 590010, India Lat N 15° 52' 53.2128" Long E 74° 30' 58.8996" 04/12/20 11:10 AM



BID

MET TIMER

Belgaum, Karnataka, India Unnamed Road, Nehru Nagar, Belgaum, Karnataka 590010, India Lat N 15° 52' 53.5728" Long E 74° 30' 58.554" 04/12/20 10:53 AM



#### UV Transilluminator

BIOBEE

10 Millipore Water System



#### **CO2** Incubator



PCR System







Belgaum, Karnataka, India Unnamed Road, Nehru Nagar, Belgaum, Karnataka 590010, India Lat N 15° 52' 53.5476" Long E 74° 30' 58.554" 04/12/20 10:52 AM

**RT- PCR System** 



Gel Documentation System



Viscometer



EZ- Retriever for Immunohistochemistry





Belgaum, Karnataka, India Unnamed Road, Nehru Nagar, Belgaum, Karnataka 590010, India Lat N 15° 52' 53.5368" Long E 74° 30' 58.5576" 04/12/20 11:03 AM

#### Mixmate Eppendorf







Microcentrifuge Eppendorf



Biosafety Cabinet Level - II (BSL-II)

#### **Freezers and Storage Cabinets**



**Ultra Low Temperature Freezers** 



#### Freezers

# **Belgaum, Karnataka, India** Unnamed Road, Nehru Nagar, Belgaum, Karnataka

590010, India Lat N 15° 52' 53.5332" Long E 74° 30' 58.5504"

04/12/20 10:36 AM

Google

Franz Diffusion Cell S