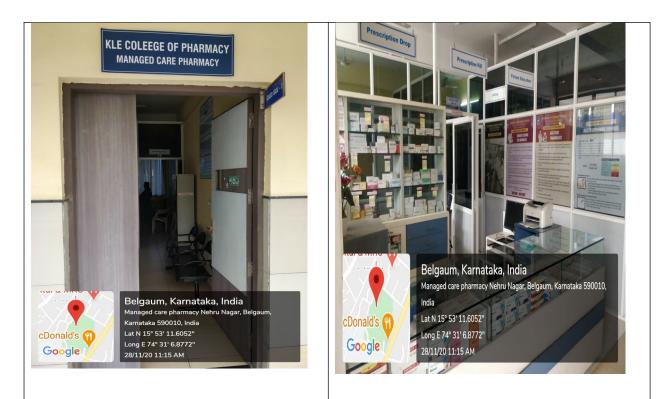

K L E Shri B M Kankanwadi Ayurveda Mahavidhyalaya, Belagavi - Agad Tantra Museum

K L E Shri B M Kankanwadi Ayurveda Mahavidhyalaya, Belagavi - Swastavrutta Museum

K L E College of Pharmacy, Belagavi-Managed Care Pharmacy K L E Shri B M Kankanwadi Ayurveda Mahavidhyalaya, Belagavi – Rasashastra Museum

K L E Shri B M Kankanwadi Ayurveda Mahavidhyalaya, Belagavi - Shalya Museum

K L E College of Pharmacy, Belagavi-Managed Care Pharmacy

K L E College of Pharmacy, Hubli –K L E College of Pharmacy, Hubli - PharmacyPharmacy MuseumMuseum