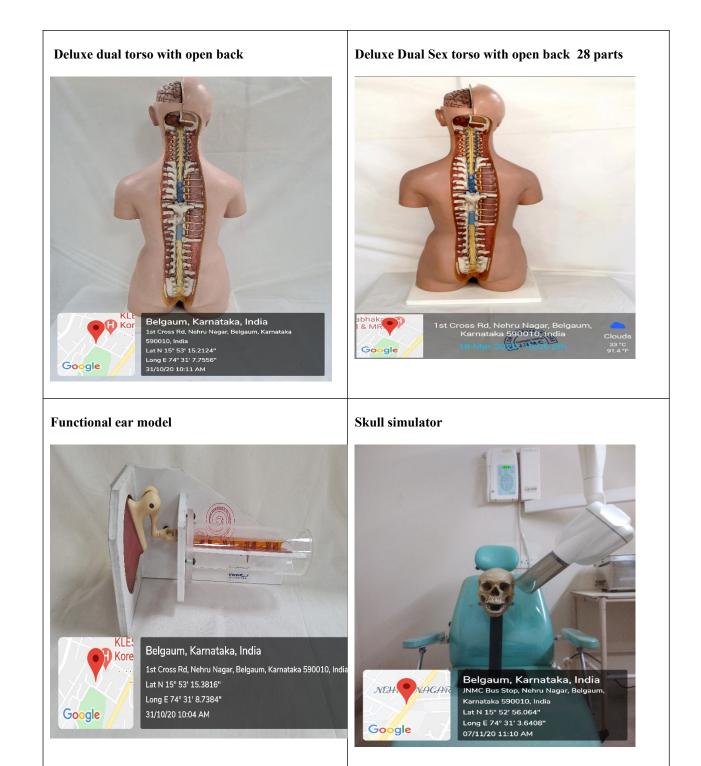

elagavi- Adult QCPR



## KLE Institute of Nursing Sciences, Belagavi – Lab articles (Dept. of Nursing foundations)



## KLE Institute of Nursing Sciences, Belagavi- IV Arm



## Equipment's added in year 2020-21









### KLE college of Pharmacy, Belagavi

## Schrodinger Software





State-of-the-art chemical simulation software for use in pharmaceutical, biotechnology, and materials science research.

4.2

#### Museum































# **Advanced Simulation Lab**

### Jawaharlal Nehru Medical College, Belagavi





### **Recording Studio**





## SKILL LAB



#### Child CPR torso





#### Lumbar epidural injection trainer



Central venous catheter simulator





Full body advanced trauma CPR mannequin with electronics





Wearable breast self examination model









KLE Vishwanath Katti Institute of Dental Sciences, Belagavi Oral Pathology skill models



Microscopic slides of normal oral histological

structures



KLE B M Kankanwadi Ayurveda Mahavidyalaya, Belagavi – Skill Lab



KLE B M Kankanwadi Ayurveda Mahavidyalaya, Belagavi – Yantra - Skill Lab



**IV Canulation Model** 



**Suturing Technique** 



#### KLE College of Pharmacy,Hubali Stability Chamber



**Thermostatic Water Bath** 











**Shoulder Wheel** 



Static Bicycle





**Phyaction- IFT Machine** 

### **Ultrasound Machine**







KLE Institute of Nursing College, Belagavi Nutritional Lab\_



KLE Institute of Nursing College, Belagavi FON Lab



KLE Institute of Nursing College, Belagavi Pead Lab

KLE Institute of Nursing College, Belagavi Advanced Nursing Lab