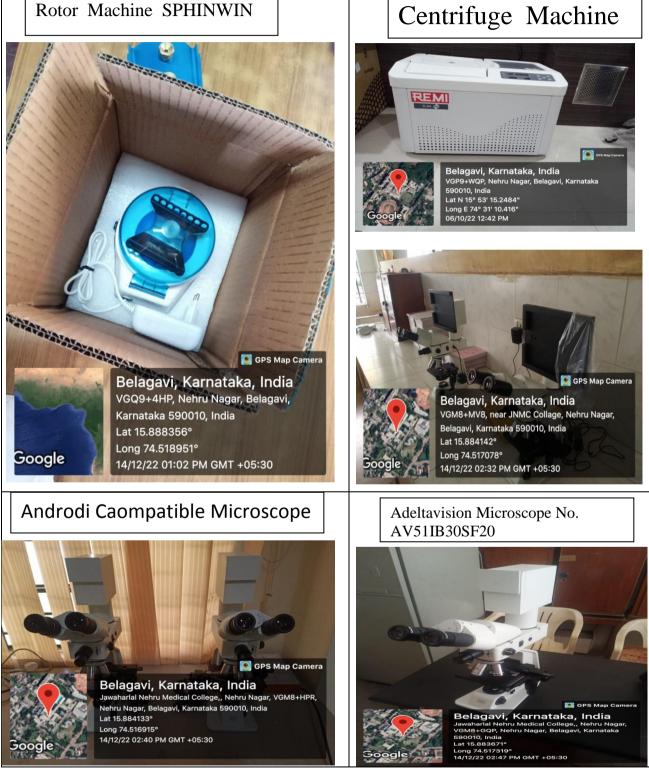

### Jawaharlal Nehru Medical College, Belagavi

Belagavi, Karnataka, India KLE Hospital Shops, Neharu Nagar, Nehru Nagar, Belagavi, Karnataka 590010, India Lat N 15° 53' 18.6432" Long E 74° 31' 12.4284" 06/10/22 01:02 PM

Machine

Hires Lens for BIOM

15/12/22 11:17 AM GMT +05:30

# Anaesthesia Machine BPL

Google

Defibrillator with Paddles

Belagavi, Karnataka, India Dr. Prabhakar Kore Hospital & Research Centre, 5th Cross Rd, Nehru Nagar, Belagavi, Karnataka 590010, India Lat 15.888173° Long 74.519629° 09/12/22 10:47 AM GMT +05:30 GPS Map Ca
 Belagavi, Karnataka, India
 Dr. Prabhakar Kore Hospital & Research Centre, 5th
 Cross Rd, Nehru Nagar, Belagavi, Karnataka 590010,
 India
 Lat 15.888689°
 Long 74.519316°
 14/12/22 03:45 PM GMT +05:30