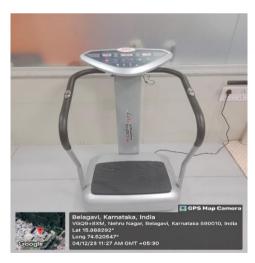

# KLE College of Physiotherapy, Belagavi

FULL BODY VIBRATION PLATFORM EXCERCISE