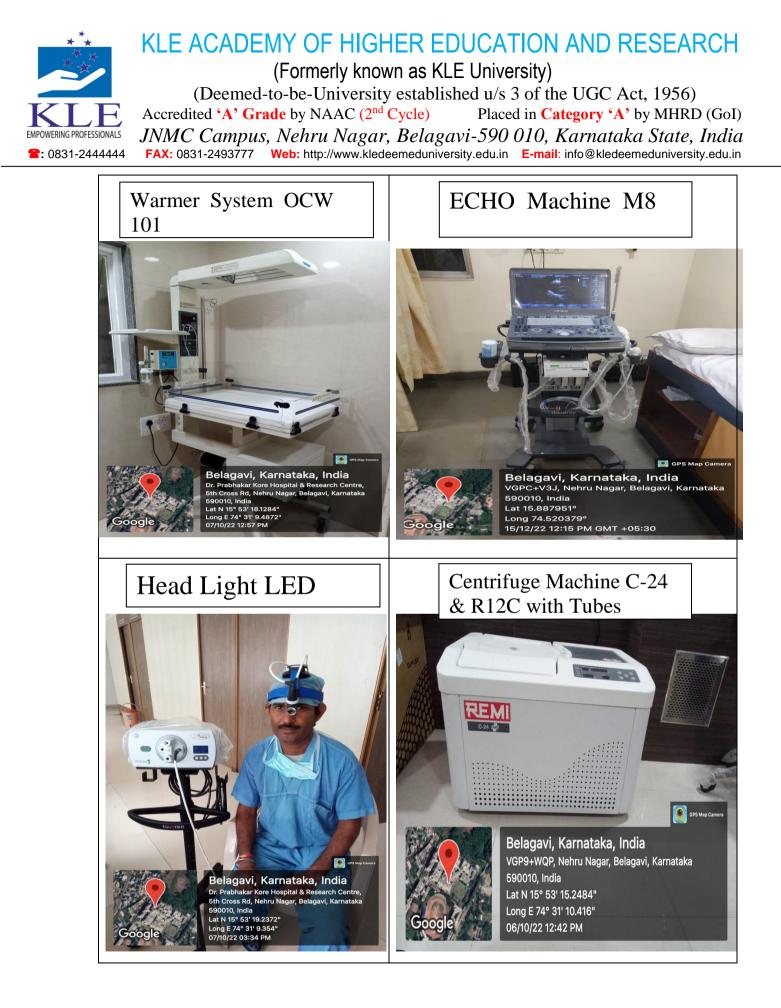

nd Microplate Spectrophotometer system



### **Gel Documentation System**



### **UV transilluminator**



### Millipore Ultra-Pure Water Purification System



### Tissue culture lab

### Water Bath, CO<sub>2</sub> cylinder attached to incubator to supply 5% CO<sub>2</sub>, Centrifuge machine, REMI-6000rpm Eppendorf.



### **Bio-Safety Cabinet**



# Incubator



# **Inverted Microscope**





**Ultra-low Temperature Freezer** 



### Jawaharlal Nehru Medical College, Belagavi









Belagavi, Karnataka, India KLE Hospital Shops, Neharu Nagar, Nehru Nagar, Belagavi, Karnataka 590010, India Lat N 15° 53' 18.6432" Long E 74° 31' 12.4284" 06/10/22 01:02 PM

Machine

Hires Lens for BIOM



15/12/22 11:17 AM GMT +05:30

# Anaesthesia Machine BPL

Google



Defibrillator with Paddles

























Belagavi, Karnataka, India Dr. Prabhakar Kore Hospital & Research Centre, 5th Cross Rd, Nehru Nagar, Belagavi, Karnataka 590010, India Lat 15.888173° Long 74.519629° 09/12/22 10:47 AM GMT +05:30 GPS Map Ca
 Belagavi, Karnataka, India
 Dr. Prabhakar Kore Hospital & Research Centre, 5th
 Cross Rd, Nehru Nagar, Belagavi, Karnataka 590010,
 India
 Lat 15.888689°
 Long 74.519316°
 14/12/22 03:45 PM GMT +05:30























# KLE ACADEMY OF HIGHER EDUCATION AND RESEARCH

(Deemed-to-be-University established u/s 3 of the UGC Act, 1956) Placed in Category 'A' by MHRD (GoI) JNMC Campus, Nehru Nagar, Belagavi-590 010, Karnataka State, India FAX: 0831-2493777 Web: http://www.kledeemeduniversity.edu.in E-mail: info@kledeemeduniversity.edu.in





### K L E VISHWANATH KATTI