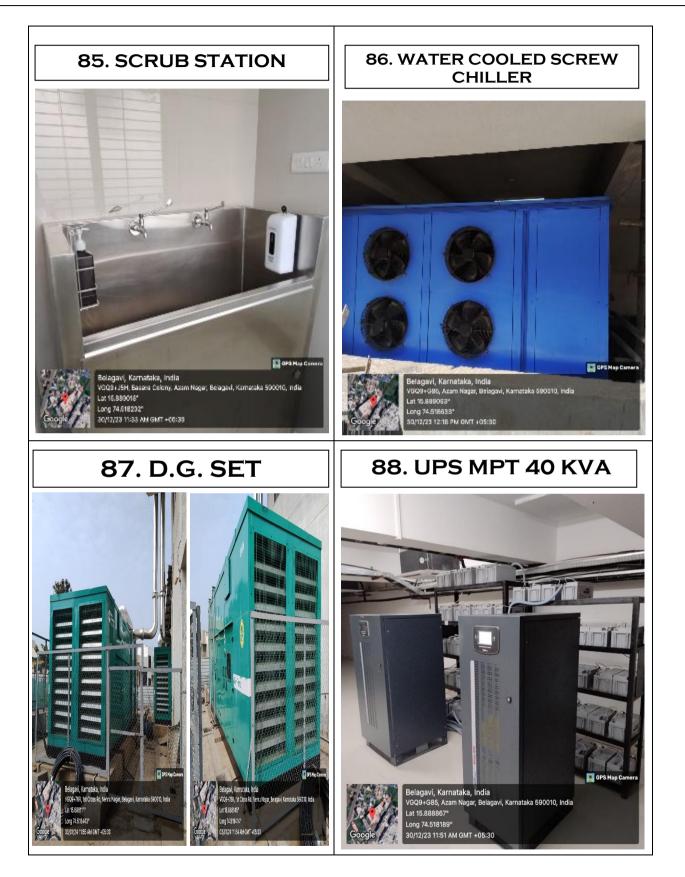

4:11:21 PM

GMT 10:41:21 AM



(Formerly known as KLE University)





(Formerly known as KLE University) (Deemed-to-be-University established u/s 3 & 12B of the UGC Act, 1956)

Accredited A<sup>+</sup> Grade by NAAC (3<sup>rd</sup> Cycle)

Placed in Category 'A' by MoE (Gol)





**KLE ACADEMY OF HIGHER EDUCATION AND RESEARCH** (Formerly known as KLE University) (Deemed-to-be-University established u/s 3 & 12B of the UGC Act, 1956) Placed in Category 'A' by MoE (Gol)

Accredited A<sup>+</sup> Grade by NAAC (3<sup>rd</sup> Cycle)





(Formerly known as KLE University) (Deemed-to-be-University established u/s 3 & 12B of the UGC Act, 1956)

Placed in Category 'A' by MoE (Gol)

Accredited A<sup>+</sup> Grade by NAAC (3<sup>rd</sup> Cycle)

















(Formerly known as KLE University)









#### **Photographs**







111

Dr. Anil V. Ankola Professor & Head Department of Public Health Dentistry Pressor and Name Dept of Public Health Dentise KLE YK Institute of Contal Sciency Nebry Nages, Selgate 48

Alliakale

Principal,

KLE V K Institute of Dental Sciences,

Belagavi,

#### DEPARTMENT OF CONSERVATIVE DENTISTRY AND ENDODONTICS



Amalgamater



Apex Locator





Bleaching light



Computer



Curing light



DC X Ray



Electric Pulp Tester



Endodontic Microscope



Endomotor



GP Cutter



Garrison Matrix System



handpiece steriliser



RVG



Loup



#### Sand Blaster



Surgical Instruments





Wax Burnout Furnace



Laser



BTR Pen



Casting Machine



## **KLE V.K. Institute of Dental Sciences**

(A Constituent unit of KLE Academy of Higher Education &