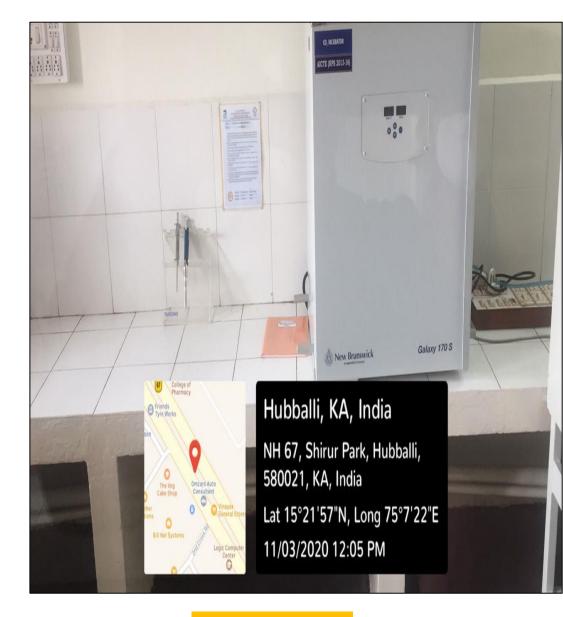

## **Biotechnology facility**

11/03/2020 12:07 PM

Hubballi, KA, India NH 67, Shirur Park, Hubballi, 580021, KA, India Lat 15°21'57"N, Long 75°7'21"E 11/03/2020 11:43 AM