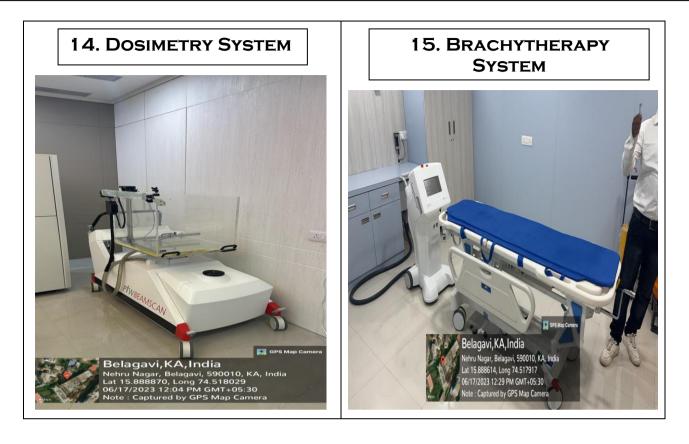

### Jawaharlal Nehru Medical College, Belagavi





(Formerly known as KLE University)









11. THE OZAKI VREC SIZER **10. PATIENT MONITOR** SYSTEM ADULT & PAEDIATRIC SET 4763 (IR) GPS Mac Belagavi, KA, India GPS Map Carr u Nagar, Belagavi, 590010, KA, Ind Belagavi, KA, India 8113, Long 74.520350 Nehru Nagar, Belagavi, 590010, KA, India /2023 02:48 PM GMT+05:30 Lat 15.888789, Long 74.519309 06/19/2023 10:50 AM GMT+05:30 ote : Captured by GPS Map Camera 12. CAROTID SHUNT 8F, 31 **13. LINEAR ACCELERATOR** CM(2013-10) WITH BALLOON AND (FLEXCELL CAROTIF SHUNT 10F, 14.6 см(2020-25) without GPS Belagavi, KA, India 15.888904, Long 74.518076 (17/2023 11:50 AM GMT+05:30 74 5192 2/2023 10:51 AM GMT+05 tured by GPS Mar a : Captured by GPS Map Came























### **32. PLASMA STERILIZER**



# **33. COT FOR MOTHER AND BABY WITH MATTRESS ECO**



























(Formerly known as KLE University)

(Deemed-to-be-University established u/s 3 & 12B of the UGC Act, 1956) Accredited A<sup>+</sup> Grade by NAAC (3<sup>rd</sup> Cycle) Placed in Category 'A' by MoE (Gol)

#### **48. PATIENT MONITORS**







(Formerly known as KLE University) (Deemed-to-be-University established u/s 3 & 12B of the UGC Act, 1956)

Accredited A<sup>+</sup> Grade by NAAC (3<sup>rd</sup> Cycle)

Placed in Category 'A' by MoE (Gol)





KLE ACADEMY OF HIGHER EDUCATION AND RESEARCH (Formerly known as KLE University)

(Deemed-to-be-University established u/s 3 & 12B of the UGC Act, 1956) Accredited A<sup>+</sup> Grade by NAAC (3<sup>rd</sup> Cycle)