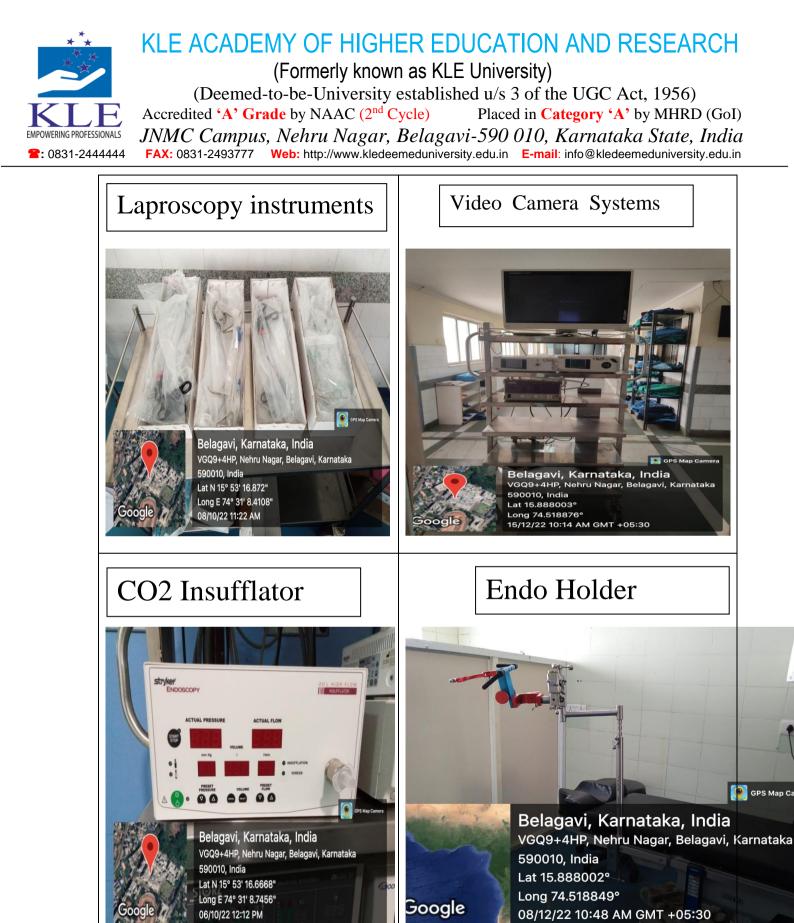

### Jawaharlal Nehru Medical College, Belagavi

(Formerly known as KLE University)

11. THE OZAKI VREC SIZER **10. PATIENT MONITOR** SYSTEM ADULT & PAEDIATRIC SET 4763 (IR) GPS Mac Belagavi, KA, India GPS Map Carr u Nagar, Belagavi, 590010, KA, Ind Belagavi, KA, India 8113, Long 74.520350 Nehru Nagar, Belagavi, 590010, KA, India /2023 02:48 PM GMT+05:30 Lat 15.888789, Long 74.519309 06/19/2023 10:50 AM GMT+05:30 ote : Captured by GPS Map Camera 12. CAROTID SHUNT 8F, 31 **13. LINEAR ACCELERATOR** CM(2013-10) WITH BALLOON AND (FLEXCELL CAROTIF SHUNT 10F, 14.6 см(2020-25) without GPS Belagavi, KA, India 15.888904, Long 74.518076 (17/2023 11:50 AM GMT+05:30 74 5192 2/2023 10:51 AM GMT+05 tured by GPS Mar a : Captured by GPS Map Came