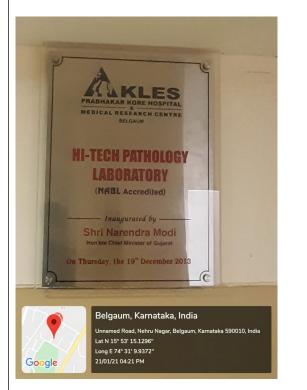

Teaching Hospital of Jawaharlal Nehru Medical College, Belagavi is under CCTV survellience

NABL Lab of Teaching Hospital of Jawaharlal Nehru Medical College, Belagavi

Unnamed Road, Nehru Nagar, Belgaum, Karnataka 590010, India Lat N 15° 53' 15.1188" Long E 74° 31' 9.8652" 21/01/21 04:20 PM

NABL Lab of Teaching Hospital of Jawaharlal Nehru Medical College, Belagavi

Google

NABL Lab of Teaching Hospital of Jawaharlal Nehru Medical College, Belagavi

Nutritional Rehabilitation Centre at Teaching Hospital of Jawaharlal Nehru Medical College, Belagavi