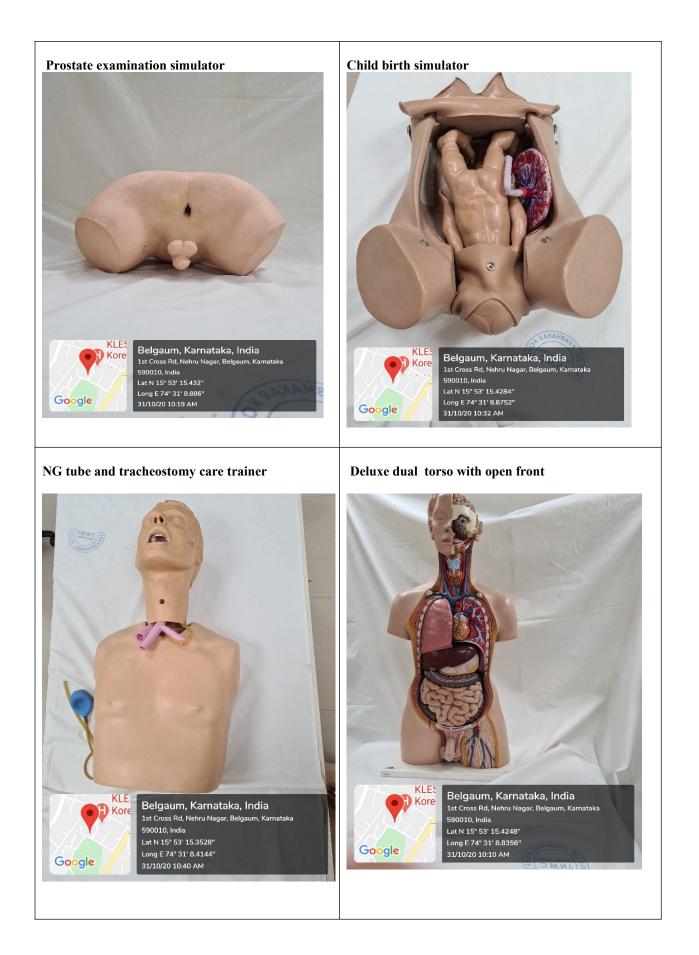

Belagavi- Adult QCPR



## KLE Institute of Nursing Sciences, Belagavi – Lab articles (Dept. of Nursing foundations)



## KLE Institute of Nursing Sciences, Belagavi- IV Arm



## Equipment's added in year 2020-21









### KLE college of Pharmacy, Belagavi

## Schrodinger Software





State-of-the-art chemical simulation software for use in pharmaceutical, biotechnology, and materials science research.

4.2

#### Museum































# **Advanced Simulation Lab**

### Jawaharlal Nehru Medical College, Belagavi





### **Recording Studio**





## SKILL LAB



#### Child CPR torso





#### Lumbar epidural injection trainer



Central venous catheter simulator





Full body advanced trauma CPR mannequin with electronics





Wearable breast self examination model









KLE Vishwanath Katti Institute of Dental Sciences, Belagavi Oral Pathology skill models



Microscopic slides of normal oral histological

structures



KLE B M Kankanwadi Ayurveda Mahavidyalaya, Belagavi – Skill Lab



KLE B M Kankanwadi Ayurveda Mahavidyalaya, Belagavi – Yantra - Skill Lab



**IV Canulation Model** 



**Suturing Technique** 



#### KLE College of Pharmacy,Hubali Stability Chamber



**Thermostatic Water Bath** 











**Shoulder Wheel** 



Static Bicycle





**Phyaction- IFT Machine** 

### **Ultrasound Machine**







KLE Institute of Nursing College, Belagavi Nutritional Lab\_



KLE Institute of Nursing College, Belagavi FON Lab



KLE Institute of Nursing College, Belagavi Pead Lab

KLE Institute of Nursing College, Belagavi Advanced Nursing Lab