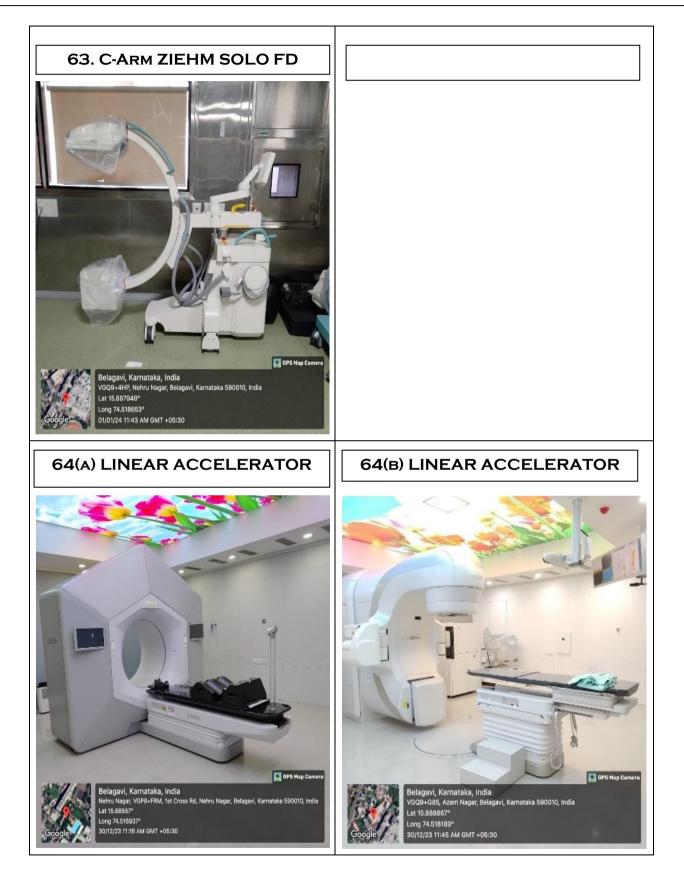

N AND RESEARCH (Formerly known as KLE University)

(Deemed-to-be-University established u/s 3 & 12B of the UGC Act, 1956) Accredited A<sup>+</sup> Grade by NAAC (3<sup>rd</sup> Cycle) Placed in Category 'A' by MoE (Gol)



1553.32225

ocal 04:16:27 PM GMT 10:46:27 AM

VGQ9+7RV, Nehru Nagar, Belagavi, Karnataka 590010, India

7431 16009

Altitude 778 m Tuesday, 19.12.2023

VGQ9+7RV, Nehru Nagar, Belagavi, Karnataka 590010, India

Longitude

7431.15902

Altitude 778 m

Tuesday, 19.12.2023

Latitude

1553.32107

Local 04:11:21 PM

GMT 10:41:21 AM



(Formerly known as KLE University)





(Formerly known as KLE University) (Deemed-to-be-University established u/s 3 & 12B of the UGC Act, 1956)

Accredited A<sup>+</sup> Grade by NAAC (3<sup>rd</sup> Cycle)

Placed in Category 'A' by MoE (Gol)





**KLE ACADEMY OF HIGHER EDUCATION AND RESEARCH** (Formerly known as KLE University) (Deemed-to-be-University established u/s 3 & 12B of the UGC Act, 1956) Placed in Category 'A' by MoE (Gol)

Accredited A<sup>+</sup> Grade by NAAC (3<sup>rd</sup> Cycle)





(Formerly known as KLE University) (Deemed-to-be-University established u/s 3 & 12B of the UGC Act, 1956)

Placed in Category 'A' by MoE (Gol)

Accredited A<sup>+</sup> Grade by NAAC (3<sup>rd</sup> Cycle)

















(Formerly known as KLE University)









#### **Photographs**







111

Dr. Anil V. Ankola Professor & Head Department of Public Health Dentistry Pressor and Name Dept of Public Health Dentise KLE YK Institute of Contal Sciency Nebry Nages, Selgate 48

Alliakale

Principal,

KLE V K Institute of Dental Scien