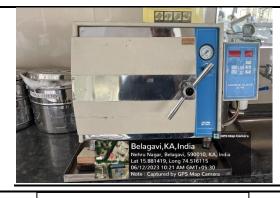

#### Autoclave

Nehru Nagar, Belgaum – 590010 Phone: (0831) 2473777 Extn. 2118, Fax: (0831) 2470640, Website: www.kle\_bgm.edu.in

**Diagnostic Instruments** 

Phone: (0831) 2473777 Extn. 2118, Fax: (0831) 2470640, Website: www.kle\_bgm.edu.in