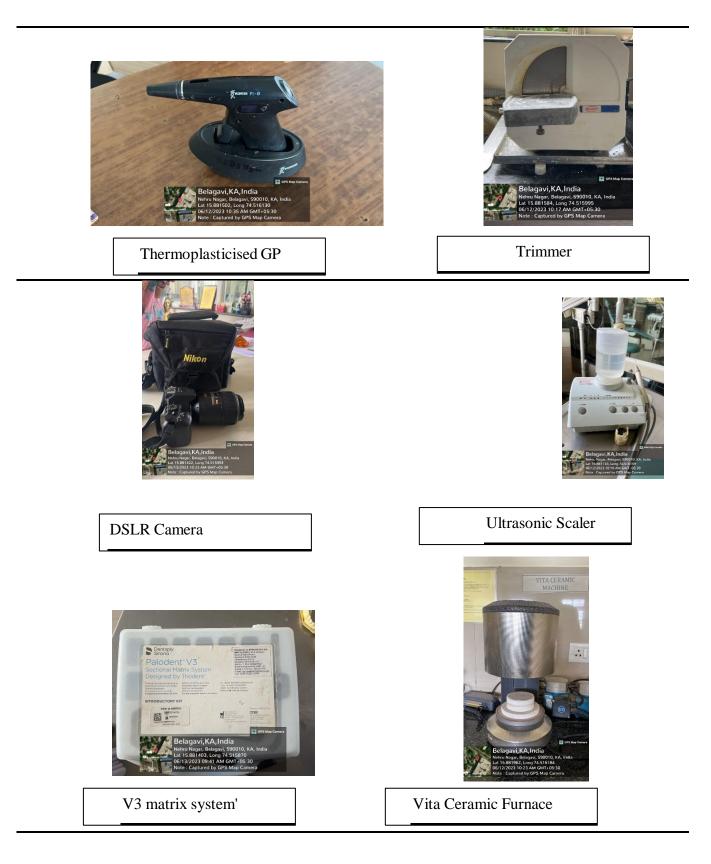

#### Sand Blaster

Surgical Instruments

Wax Burnout Furnace

Laser

BTR Pen

Casting Machine