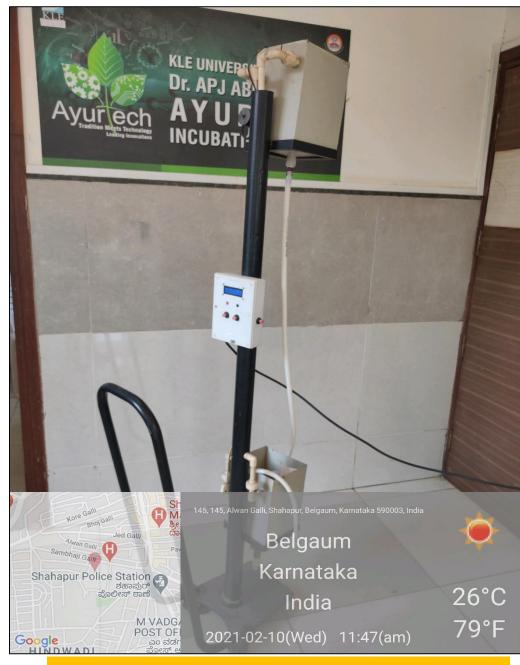

# APJ Abdul Kalam Ayurtech Incubation Center

## **Innovations:**

## Automated Basti Equipment