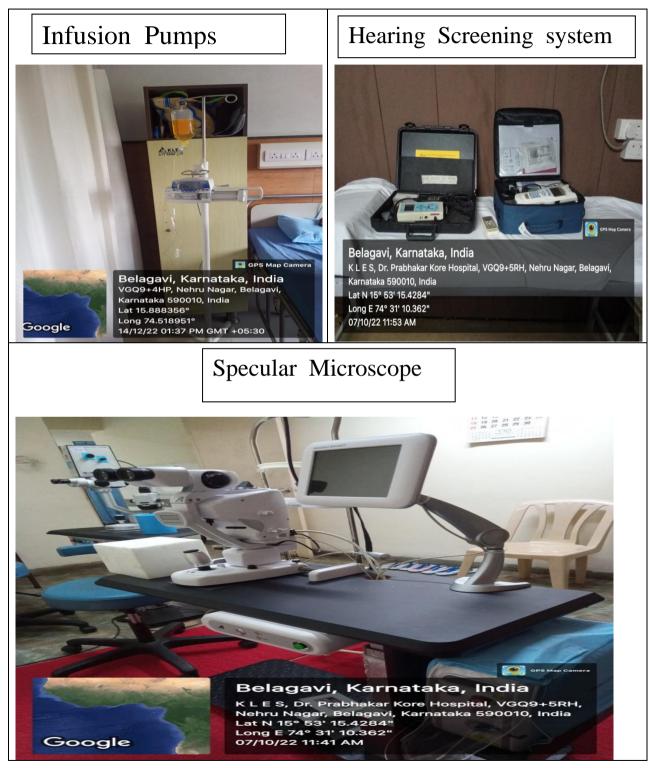

### Jawaharlal Nehru Medical College, Belagavi

Belagavi, Karnataka, India KLE Hospital Shops, Neharu Nagar, Nehru Nagar, Belagavi, Karnataka 590010, India Lat N 15° 53' 18.6432" Long E 74° 31' 12.4284" 06/10/22 01:02 PM

Machine

Hires Lens for BIOM

15/12/22 11:17 AM GMT +05:30

# Anaesthesia Machine BPL

Google

Defibrillator with Paddles

Belagavi, Karnataka, India Dr. Prabhakar Kore Hospital & Research Centre, 5th Cross Rd, Nehru Nagar, Belagavi, Karnataka 590010, India Lat 15.888173° Long 74.519629° 09/12/22 10:47 AM GMT +05:30 GPS Map Ca
 Belagavi, Karnataka, India
 Dr. Prabhakar Kore Hospital & Research Centre, 5th
 Cross Rd, Nehru Nagar, Belagavi, Karnataka 590010,
 India
 Lat 15.888689°
 Long 74.519316°
 14/12/22 03:45 PM GMT +05:30