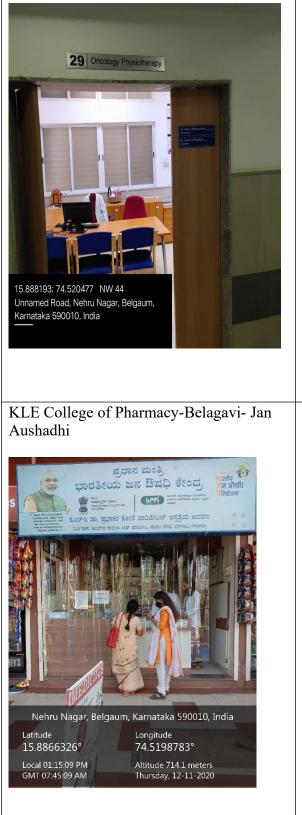

Councelling Therapy Centre K L E Shri B M Kankanwadi Ayurveda Mahavidhyalaya, Belagavi – Hospital laboratory



K L E Shri B M Kankanwadi Ayurveda Mahavidhyalaya, Belagavi – CRF laboratory





KLE Institute of Physiotherapy, Belagavi-OPD KLE Institute of Physiotherapy, Belagavi-OPD



Belgaum, Karnataka, India Unnamed Road, Nehru Nagar, Belgaum, Karnataka 590010, India Lat N 15° 53' 17.4948" Long E 74° 31' 13.7136" 22/01/21 12.29 PM



KLE Institute of Physiotherapy, Belagavi-OPD KLE Institute of Physiotherapy, Belagavi-OPD

N





 

 KLE Institute of Physiotherapy, Belagavi-OPD
 KLE Institute of Physiotherapy, Belagavi-OPD





KLE Institute of Physiotherapy, Belagavi-OPD KLE Institute of Physiotherapy, Belagavi-OPD





KLE Institute of Physiotherapy, Belagavi-Oncology Physiotherapy



KLE Institute of Physiotherapy, Belagavi-Oncology Physiotherapy



# KLE College of Pharmacy-Belagavi Jan Aushadhi

# Central Research Facility/Central Research Laboratory

| Name of the facility                                   | Year of establishment |
|--------------------------------------------------------|-----------------------|
| KLE Dr Prabhakar Kore Basic Science<br>Research Center | 2013                  |
| JNMC Women's and Children's Health<br>Research Unit    | 2008                  |
| APJ Abdul Kalam Ayur Incubation Center                 | 2009                  |
| COP Hubli Basic Science Resrach center                 | 2015                  |
| COP Bengaluru Basic ScienceResrach center              | 2015                  |

# KLE Dr Prabhakar Kore Basic Science Resea