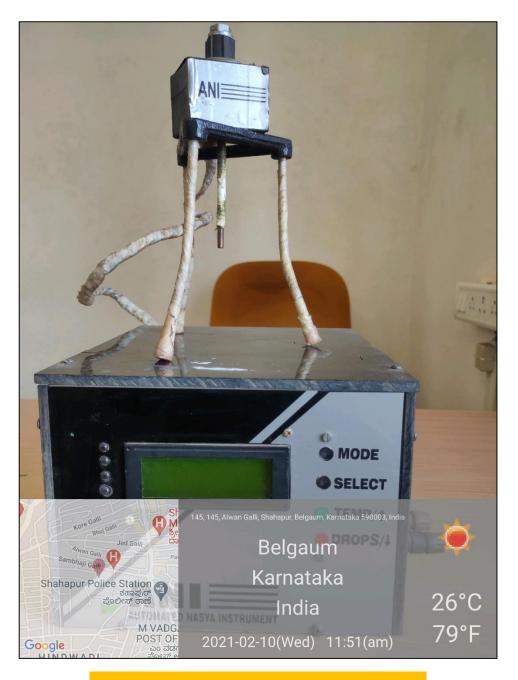

### **Research Priorities**

- Surveillance System Maternal Newborn Health Registry (MNHR)
- Maternal Health Postpartum Hemorrhage (PPH), Hypertensive Disorders of Pregnancy (HDP), Maternal Nutrition, Maternal Sepsis
- Newborn Health Birth Asphyxia, Preterm Birth, Infant Neurodevelopment, Newborn Sepsis
- Health System Strengthening Emergency Obstetric and Neonatal Care (EMONC)

https://kledeemeduniversity.edu.in/wp-content/uploads/2019/07/Research-Unit-BROCHURE.pdf





Reception Area

Faculty Area



#### Conference Rooms



2021-02-12(Fri) 16:05

SHIVABASA NAGAR ಶಿವಬಸವ ನಗರ್

Google



Video Conference Rooms





Data Management Area

### Data Management System

# APJ Abdul Kalam Ayurtech Incubation Center





## **Recognitions:**



## **Innovations:**



## Automated Basti Equipment



## Automated NasyaEquipment



## Thermoregulated Kati Basti Equipment



Portable Fumigation Unit



Portable Thermoregulated Pariksha Unit



### Vamana Karma Unit

# KLE COP Bengaluru Basic Science Resrach Center







Incubator and Centrifuge Sytems

# KLE COP Hubli Basic Science Research Center







Central Instrumental Chamber

## Microbiology facility



## **Biosafety Cabinet**



## Antibiotic Zone Reader



### **Colony Counter**

## **Biotechnology facility**



11/03/2020 12:07 PM













Hubballi, KA, India NH 67, Shirur Park, Hubballi, 580021, KA, India Lat 15°21'57"N, Long 75°7'21"E 11/03/2020 11:43 AM

### **Incubator Shaker**



#### **Incubator Water Bath**





## Flash Spectrography

HPLC System





Laminar Air Flow

Infrared Spectroscopy





NH 67, Shirur P