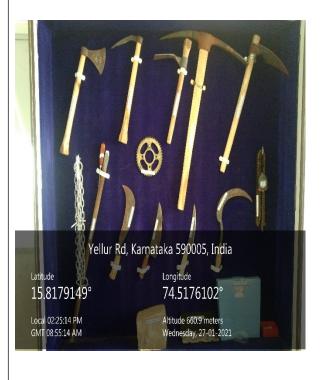

Jawaharlal Neharu Medical College,Belagavi - COMMUNITY MEDICINE MUSEUM

Jawaharlal Neharu Medical College, Belagavi - FORENSIC MEDICINE MUSEUM

Jawaharlal Neharu Medical College, Belagavi - FORENSIC MEDICINE MUSEUM

Jawaharlal Neharu Medical College,Belagavi - FORENSIC MEDICINE MUSEUM

Jawaharlal Neharu Medical College,Belagavi - FORENSIC MEDICINE MUSEUM

Google III III

Belgaum, Karnataka, India JNMC Campus Neharu Nagar, Nehru Nagar, Belgaum, Karnataka 590010, India Lat N 15° 53' 1.0284" Long E 74° 31' 1.7148" 11/11/20 12:02 PM

Jawaharlal Neharu Medical College, Belagavi - FORENSIC MEDICINE MUSEUM

# Jawaharlal Neharu Medical College,Belagavi - FORENSIC MEDICINE MUSEUM

Jawaharlal Neharu Medical College, Belagavi - MICROBIOLOGY MUSEUM Jawaharlal Neharu Medical College,Belagavi - MICROBIOLOGY MUSEUM