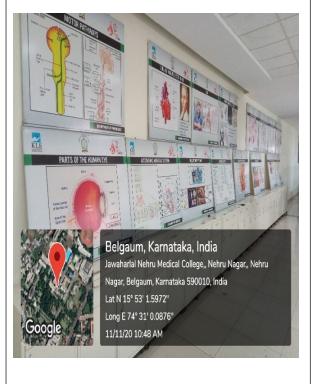

## Jawaharlal Neharu Medical College,Belagavi - PHYSIOLOGY MUSEUM

Jawaharlal Neharu Medical College, Belagavi - PHYSIOLOGY MUSEUM

Jawaharlal Neharu Medical College,Belagavi -PHYSIOLOGY MUSEUM