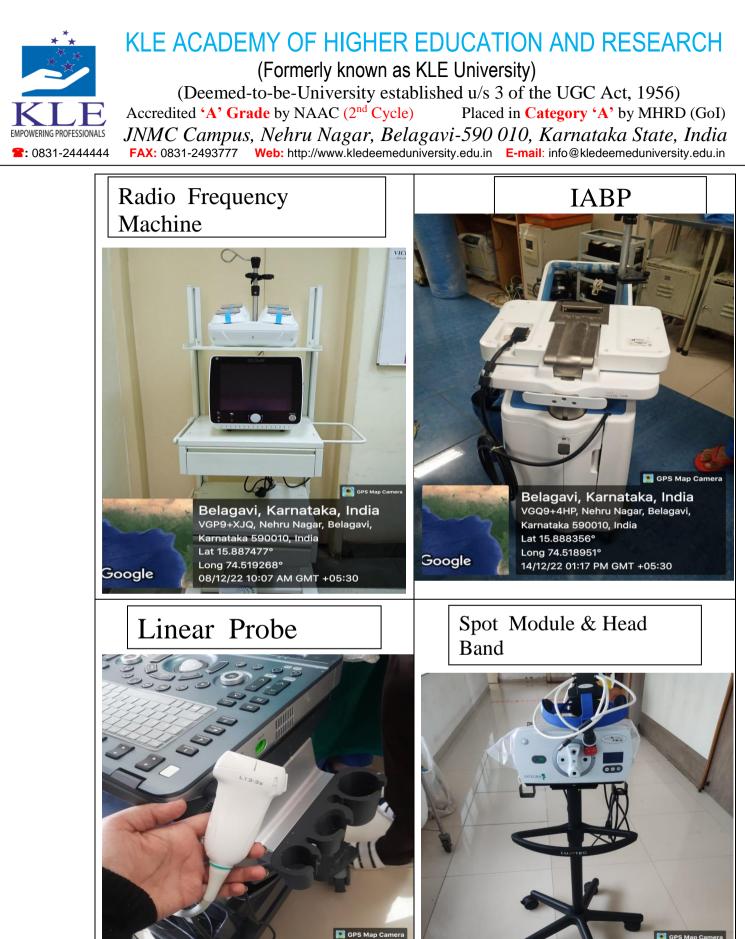

trophotometer system



### **Gel Documentation System**



### **UV transilluminator**



### Millipore Ultra-Pure Water Purification System



### Tissue culture lab

### Water Bath, CO<sub>2</sub> cylinder attached to incubator to supply 5% CO<sub>2</sub>, Centrifuge machine, REMI-6000rpm Eppendorf.



### **Bio-Safety Cabinet**



# Incubator



# **Inverted Microscope**





**Ultra-low Temperature Freezer** 



### Jawaharlal Nehru Medical College, Belagavi









Belagavi, Karnataka, India KLE Hospital Shops, Neharu Nagar, Nehru Nagar, Belagavi, Karnataka 590010, India Lat N 15° 53' 18.6432" Long E 74° 31' 12.4284" 06/10/22 01:02 PM

Machine

Hires Lens for BIOM



15/12/22 11:17 AM GMT +05:30

# Anaesthesia Machine BPL

Google



Defibrillator with Paddles

























Belagavi, Karnataka, India Dr. Prabhakar Kore Hospital & Research Centre, 5th Cross Rd, Nehru Nagar, Belagavi, Karnataka 590010, India Lat 15.888173° Long 74.519629° 09/12/22 10:47 AM GMT +05:30 GPS Map Ca
 Belagavi, Karnataka, India
 Dr. Prabhakar Kore Hospital & Research Centre, 5th
 Cross Rd, Nehru Nagar, Belagavi, Karnataka 590010,
 India
 Lat 15.888689°
 Long 74.519316°
 14/12/22 03:45 PM GMT +05:30























# KLE ACADEMY OF HIGHER EDUCATION AND RESEARCH

(Deemed-to-be-University established u/s 3 of the UGC Act, 1956) Placed in Category 'A' by MHRD (GoI) JNMC Campus, Nehru Nagar, Belagavi-590 010, Karnataka State, India FAX: 0831-2493777 Web: http://www.kledeemeduniversity.edu.in E-mail: info@kledeemeduniversity.edu.in





### K L E VISHWANATH KATTI INSTITUTE OF DENT