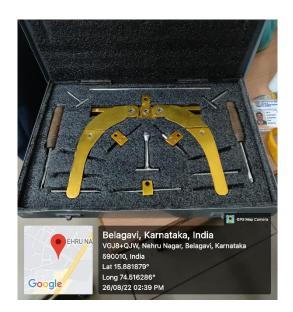

#### DEPARTMENT OF CONSERVATIVE DENTISTRY AND ENDODONTICS

Amalgamater

Apex Locator

Bleaching light

Computer

Curing light

DC X Ray

Electric Pulp Tester