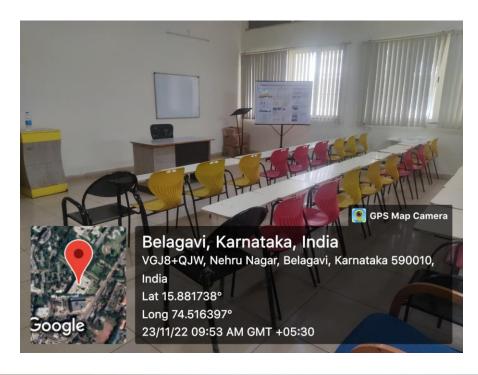

29° 09/12/22 10:47 AM GMT +05:30 GPS Map Ca
 Belagavi, Karnataka, India
 Dr. Prabhakar Kore Hospital & Research Centre, 5th
 Cross Rd, Nehru Nagar, Belagavi, Karnataka 590010,
 India
 Lat 15.888689°
 Long 74.519316°
 14/12/22 03:45 PM GMT +05:30























# KLE ACADEMY OF HIGHER EDUCATION AND RESEARCH

(Deemed-to-be-University established u/s 3 of the UGC Act, 1956) Placed in Category 'A' by MHRD (GoI) JNMC Campus, Nehru Nagar, Belagavi-590 010, Karnataka State, India FAX: 0831-2493777 Web: http://www.kledeemeduniversity.edu.in E-mail: info@kledeemeduniversity.edu.in





### K L E VISHWANATH KATTI INSTITUTE OF DENTAL SCIENCES, BELAGAVI (Constituent college of K.L.E.(Deemed-to-be,)

J.N.M.C. Campus, Nehru Nagar Belagavi -590010 Karnataka, India. PUBLIC HEALTH DENTISTRY









1 34822 de Principal **KLE VKIDS**, Belagavi Prof and Head PRINCIPAL KLE V.K. Institute of Dental Sciences Nehru Nagar, BELAGAVI-590010





### K L E VISHWANATH KATTI INSTITUTE OF DENTAL SCIENCES, BELAGAVI (Constituent college of K.L.E.(Deemed-to-be,) J.N.M.C. Campus, Nehru Nagar Belagavi -590010 Karnataka, India. PUBLIC HEALTH DENTISTRY

### SPECIALITY DEPARTMENT INFRA STRUCTURE DETAILS:

Constructed Area for P.G. Study (Applicable for one unit)

| Facility                    | Area (sq.ft.) | Available | Not Available |  |
|-----------------------------|---------------|-----------|---------------|--|
| Faculty Rooms               | 314           | Available |               |  |
| Clinics                     | 2491          | Available |               |  |
| Health Education Room