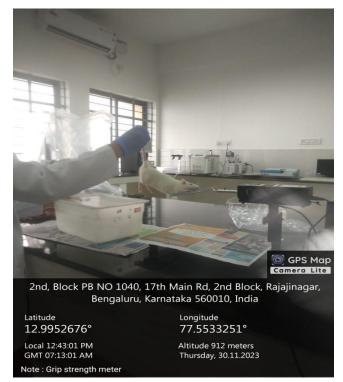

Grip Strength meter

Local 12:46:00 PM GMT 07:16:00 AM Note : Micro homogenizer Altitude 912 meters Thursday, 30.11.2023