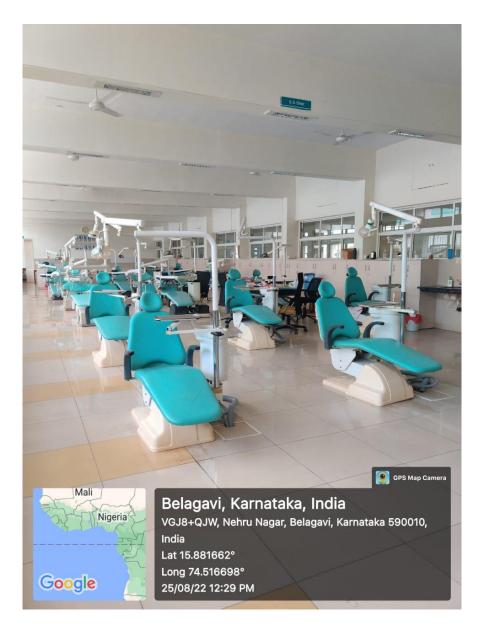

#### Dental Chair

Nehru Nagar, Belgaum – 590010

Phone: (0831) 2473777 Extn. 2118, Fax: (0831) 2470640, Website: www.kle\_bgm.edu.in