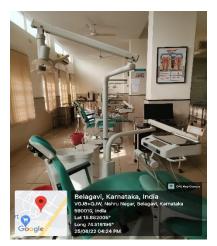

### Jawaharlal Nehru Medical College, Belagavi

(Formerly known as KLE University)

11. THE OZAKI VREC SIZER **10. PATIENT MONITOR** SYSTEM ADULT & PAEDIATRIC SET 4763 (IR) GPS Mac Belagavi, KA, India GPS Map Carr u Nagar, Belagavi, 590010, KA, Ind Belagavi, KA, India 8113, Long 74.520350 Nehru Nagar, Belagavi, 590010, KA, India /2023 02:48 PM GMT+05:30 Lat 15.888789, Long 74.519309 06/19/2023 10:50 AM GMT+05:30 ote : Captured by GPS Map Camera 12. CAROTID SHUNT 8F, 31 **13. LINEAR ACCELERATOR** CM(2013-10) WITH BALLOON AND (FLEXCELL CAROTIF SHUNT 10F, 14.6 см(2020-25) without GPS Belagavi, KA, India 15.888904, Long 74.518076 (17/2023 11:50 AM GMT+05:30 74 5192 2/2023 10:51 AM GMT+05 tured by GPS Mar a : Captured by GPS Map Came