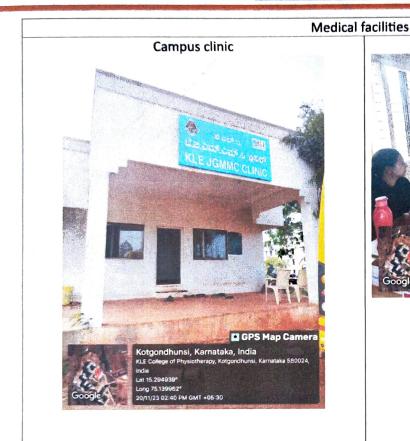

(Gol)

Prerana Residential PU College Campus, Near Kundgol Cross, Kotagondhunshi, Hubballi-580028 (At.

Post : Adargunchi)

Website : http//:www.kcpt.kaher.edu.in. http//:www.kledeemeduniversity.edu.in. E-mail : principalbpthbl@kledeemeduniversity.edu.in



Staff quarters

Washroom



PRINCIPAL KAHER's KLE College of Physiotherapy Kotgondhushi, HUBBALLI-28.



(Formerly Known as KLE University) (Deemed to be University Established U/s 3 of the UGC Act. 1956) Accredited "A" grade by NAAC (3<sup>rd</sup> Cycle) Placed in category a by MoE (Gol)

Prerana Residential PU College Campus, Near Kundgol Cross, Kotagondhunshi, Hubballi-580028 (At.

Post : Adargunchi)

Website : http//:www.kcpt.kaher.edu.in. http//:www.kledeemeduniversity.edu.in.

E-mail : principalbpthbl@kledeemeduniversity.edu.in





Consultation room







(Formerly Known as KLE University)

(Deemed to be University Established U/s 3 of the UGC Act. 1956)

Accredited "A" grade by NAAC (3<sup>rd</sup> Cycle) Placed in category a by MoE (Gol)

Prerana Residential PU College Campus, Near Kundgol Cross, Kotagondhunshi, Hubballi-580028 (At.

Post : Adargunchi)

Website : http//:www.kcpt.kaher.edu.in. http//:www.kledeemeduniversity.edu.in. E-mail : principalbpthbl@kledeemeduniversity.edu.in



(Formerly Known as KLE University)

(Deemed to be University Established U/s 3 of the UGC Act. 1956) Accredited "A" grade by NAAC (3rd Cycle) Placed in category a by MoE (Gol)

Prerana Residential PU College Campus, Near Kundgol Cross, Kotagondhunshi, Hubballi-580028 (At.

Post : Adargunchi)

Website : http://:www.kcpt.kaher.edu.