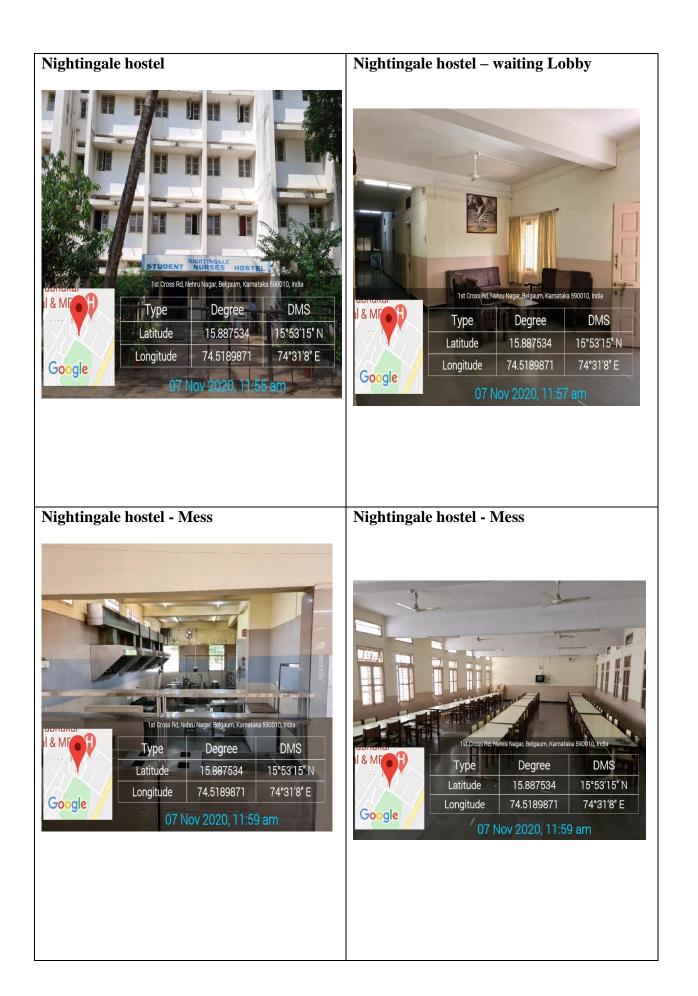

# **CAMPUS FACILITIES**







#### JNMC cafe













#### Evolve - gym



Kamataka 590010, India Lat N 15° 53' 5.3412" Long E 74° 31' 3.0612" 20/11/20 11:09 AM

Evolve - gym

3000



Lat N 15° 53' 5.0388" Long E 74° 31' 2.9748" 20/11/20 11:08 AM Evolve - gym



Evolve - gym





Venu dhwani- Radio station- studio





Venu dhwani- Radio station- studio





#### **Guest House**





Belgaum, Karnataka, India Unnamed Road, Nehru Nagar, Belgaum, Karnataka 590010, India

Lat N 15° 53' 0.7224" Long E 74° 30' 56.808" 12/11/20 12:38 PM

#### **Staff Quarters**





**Staff Quarters** 







#### **Ranichannama Girls Hostel**







#### **Girls Hostel**

Belgaum, Karnataka, India 1st Cross Rd, Azam Nagar, Belgaum, Karnataka 590010, India Lat N 15° 53' 1.05" Long E 74° 30' 54.288" 19/11/20 04:02 PM **Girls Hostel - Rooms** 



Long E 74° 30' 54.288"

19/11/20 04:16 PM



# Sangam Boys Hostel Boy Songam Boys Hostel Boy Songam Boys Hostel Image: Contrast of the state o

#### **Boys Hostel Canteen**



#### **Parking Zone**





Belgaum, Karnataka, India Unnamed Road, Nehru Nagar, Belgaum, Karnataka 590010,

Lat N 15° 53' 1.5972" Long E 74° 30' 58.6908"

12/11/20 12:22 PM

## **Parking Zone**













#### Jawaharlal Nehru Medical College,Belagavi - College Campus



#### Jawaharlal Nehru Medical College,Belagavi - College Campus





Belgaum, Karnataka, India Unnamed Roa