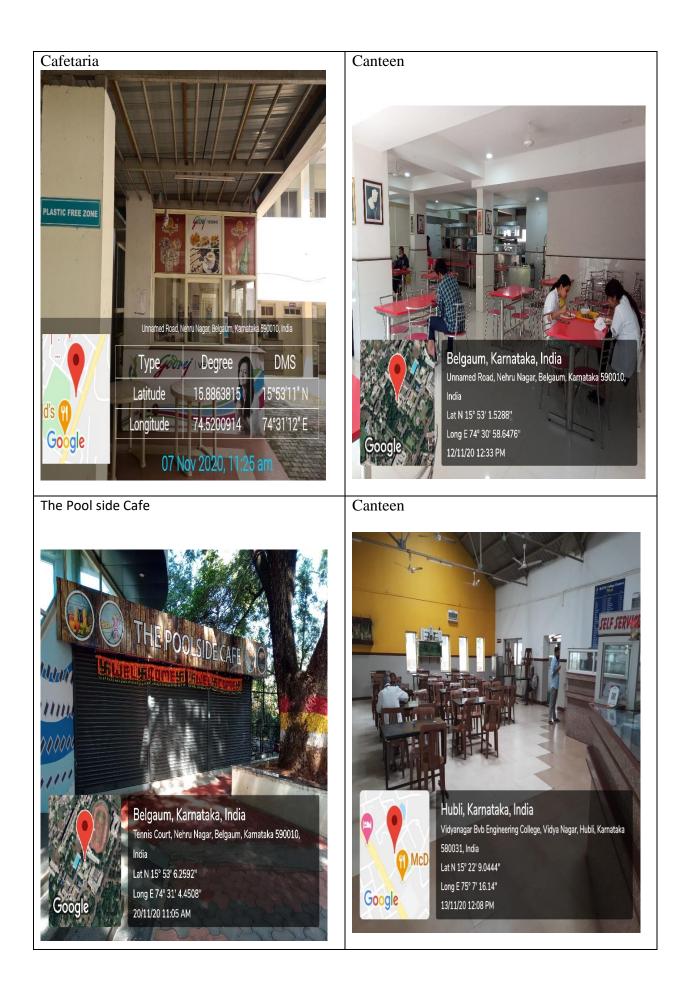

# **CAMPUS FACILITIES**







#### JNMC cafe













#### Evolve - gym



Kamataka 590010, India Lat N 15° 53' 5.3412" Long E 74° 31' 3.0612" 20/11/20 11:09 AM

Evolve - gym

3000



Lat N 15° 53' 5.0388" Long E 74° 31' 2.9748" 20/11/20 11:08 AM Evolve - gym



Evolve - gym





Venu dhwani- Radio station- studio





Venu dhwani- Radio station- studio





#### **Guest House**





Belgaum, Karnataka, India Unnamed Road, Nehru Nagar, Belgaum, Karnataka 590010, India

Lat N 15° 53' 0.7224" Long E 74° 30' 56.808" 12/11/20 12:38 PM

#### **Staff Quarters**





**Staff Quarters** 







#### **Ranichannama Girls Hostel**







#### **Girls Hostel**

Belgaum, Karnataka, India 1st Cross Rd, Azam Nagar, Belgaum, Karnataka 590010, India Lat N 15° 53' 1.05" Long E 74° 30' 54.288" 19/11/20 04:02 PM **Girls Hostel - Rooms** 



Long E 74° 3