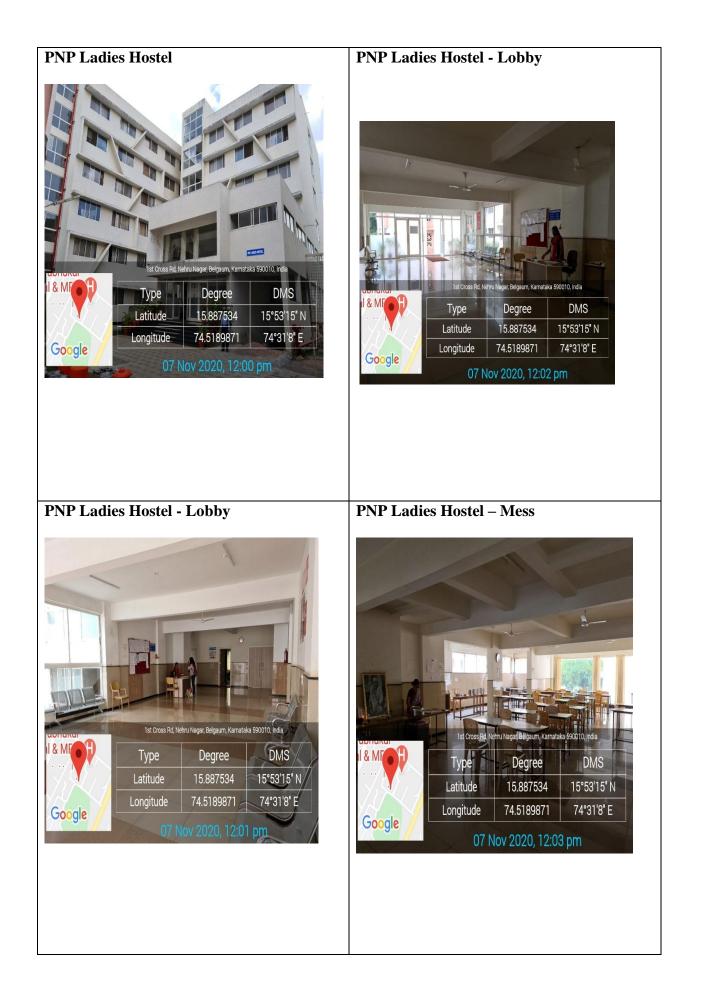

#### **Ranichannama Girls Hostel**

#### **Girls Hostel**

Belgaum, Karnataka, India 1st Cross Rd, Azam Nagar, Belgaum, Karnataka 590010, India Lat N 15° 53' 1.05" Long E 74° 30' 54.288" 19/11/20 04:02 PM **Girls Hostel - Rooms** 

Long E 74° 30' 54.288"