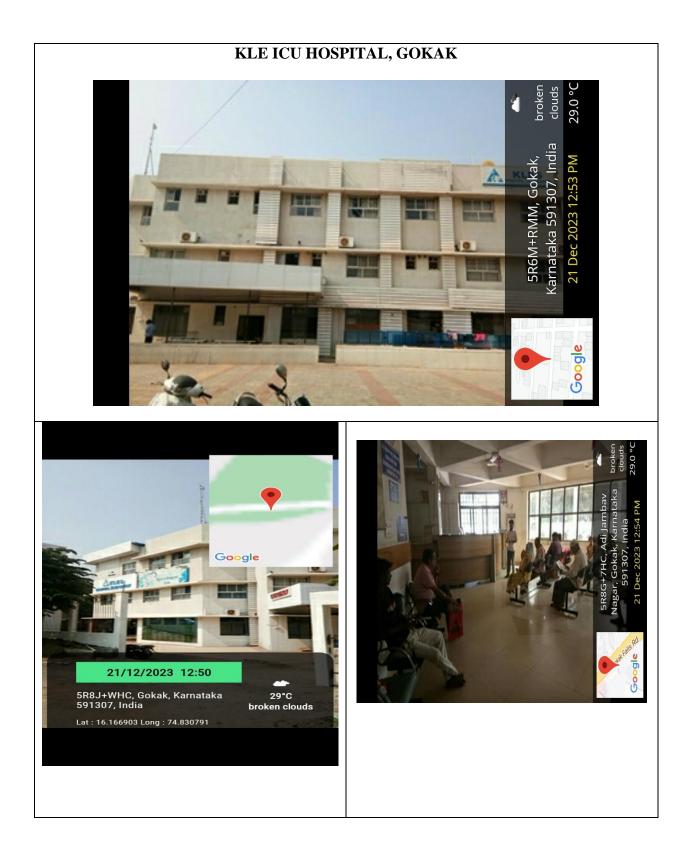

Medical College,Belagavi - College Campus



KLE Shri B M Kankanwadi Ayurveda Mahavidyalaya, Belagavi- Campus Garden



KLE Shri B M Kankanwadi Ayurveda Mahavidyalaya, Belagavi- Yoga centre



KLE Shri B M Kankanwadi Ayurveda Mahavidyalaya, Belagavi- Sandaya Sambhasha Sabhangana KLE Shri B M Kankanwadi Ayurveda Mahavidyalaya, Belagavi- Yoga centre



KLE Shri B M Kankanwadi Ayurveda Mahavidyalaya, Belagavi- Sandaya Sambhasha Sabhangana







KLE Shri B M Kankanwadi Ayurveda Mahavidyalaya, Belagavi- Greenary



India Lat N 15° 53' 0.5712" Long E 74° 30' 56.2716" 12/11/20 12:39 PM

A CARLEN AND A CARLEND

KLE Homoeopathic Medical College, Belagavi - Campus



# **Hostel facilities**





















Bathroom



Bathroom and Toilet









#### KLE BELGAUM CANCER HOSPITAL, BELAGAVI







# KAHER's JAGADGURU GANGADHAR MAHASWAMIGALU MOORUSAVIRMATH MEDICAL COLLEGE Kundagol Cross, Kotagondhunshi, (At Post Adargunchi) Hubballi-580028.

(A Constituent unit of KLE Academy of Higher Education & Research (Deemed-to-be-University), Belagavi)

 Website:
 principaljgmm2021@gmail.com
 Email: infojgmmmc@kledeemeduniversity.edu.in

#### JGMMMC College Building



#### **GREEN CAMPUS**





# KAHER's JAGADGURU GANGADHAR MAHASWAMIGALU MOORUSAVIRMATH MEDICAL COLLEGE Kundagol Cross, Kotagondhunshi, (At Post Adargunchi) Hubballi-580028.

(A Constituent unit of KLE Academy of Higher Education & Research (Deemed-to-be-University), Belagavi) Website: principaljgmm2021@gmail.com Email: infojgmmmc@kledeemeduniversity.edu.in

#### JGMMMC Administrative Block



### HOSTEL FACILITY FOR GIRLS