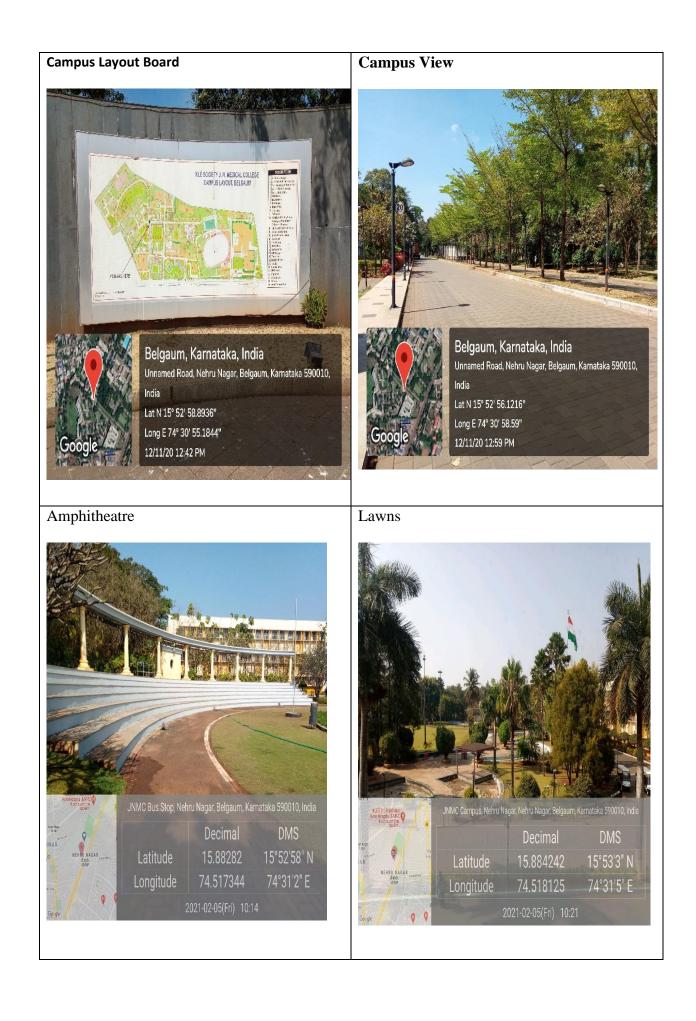

named Road, Nehru Nagar, Belgaum, Karnataka 590010, India

Lat N 15° 53' 0.7224" Long E 74° 30' 56.808" 12/11/20 12:38 PM

#### **Staff Quarters**





**Staff Quarters** 







#### **Ranichannama Girls Hostel**







#### **Girls Hostel**

Belgaum, Karnataka, India 1st Cross Rd, Azam Nagar, Belgaum, Karnataka 590010, India Lat N 15° 53' 1.05" Long E 74° 30' 54.288" 19/11/20 04:02 PM **Girls Hostel - Rooms** 



Long E 74° 30' 54.288"

19/11/20 04:16 PM



# Sangam Boys Hostel Boy Songam Boys Hostel Boy Songam Boys Hostel Image: Contrast of the state o

#### **Boys Hostel Canteen**



#### **Parking Zone**





Belgaum, Karnataka, India Unnamed Road, Nehru Nagar, Belgaum, Karnataka 590010,

Lat N 15° 53' 1.5972" Long E 74° 30' 58.6908"

12/11/20 12:22 PM

## **Parking Zone**













#### Jawaharlal Nehru Medical College,Belagavi - College Campus



#### Jawaharlal Nehru Medical College,Belagavi - College Campus





Belgaum, Karnataka, India Unnamed Road, Nehru Nagar, Belgaum, Karnataka 590010, India

Lat N 15° 52' 58.4868"

Long E 74° 30' 54.7632" 12/11/20 12:41 PM

#### Jawaharlal Nehru Medical College,Belagavi - College Campus



KLE Shri B M Kankanwadi Ayurveda Mahavidyalaya, Belagavi- Campus Garden



KLE Shri B M Kankanwadi Ayurveda Mahavidyalaya, Belagavi- Yoga centre



KLE Shri B M Kankanwadi Ayurveda Mahavidyalaya, Belagavi- Sandaya Sambhasha Sabhangana KLE Shri B M Kankanwadi Ayurveda Mahavidyalaya, Belagavi- Yoga centre



KLE Shri B M Kankanwadi Ayurveda Mahavidyalaya, Belagavi- Sandaya Sambhasha Sabhangana







KLE Shri B M Kankanwadi Ayurveda Mahavi