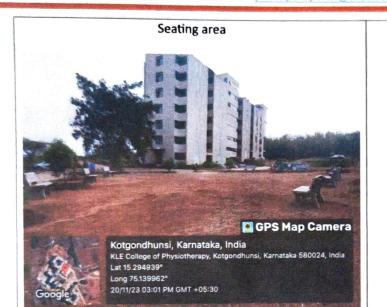

Signages -1

Power generator

Garden area

(Formerly Known as KLE University)

(Deemed to be University Established U/s 3 of the UGC Act. 1956) Accredited "A" grade by NAAC (3<sup>rd</sup> Cycle) Placed in category a by MoE (Gol)

Prerana Residential PU College Campus, Near Kundgol Cross, Kotagondhunshi, Hubballi-580028 (At.

Post : Adargunchi)

Website : http//:www.kcpt.kaher.edu.in. http//:www.kledeemeduniversity.edu.in. E-mail : principalbpthbl@kledeemeduniversity.edu.in