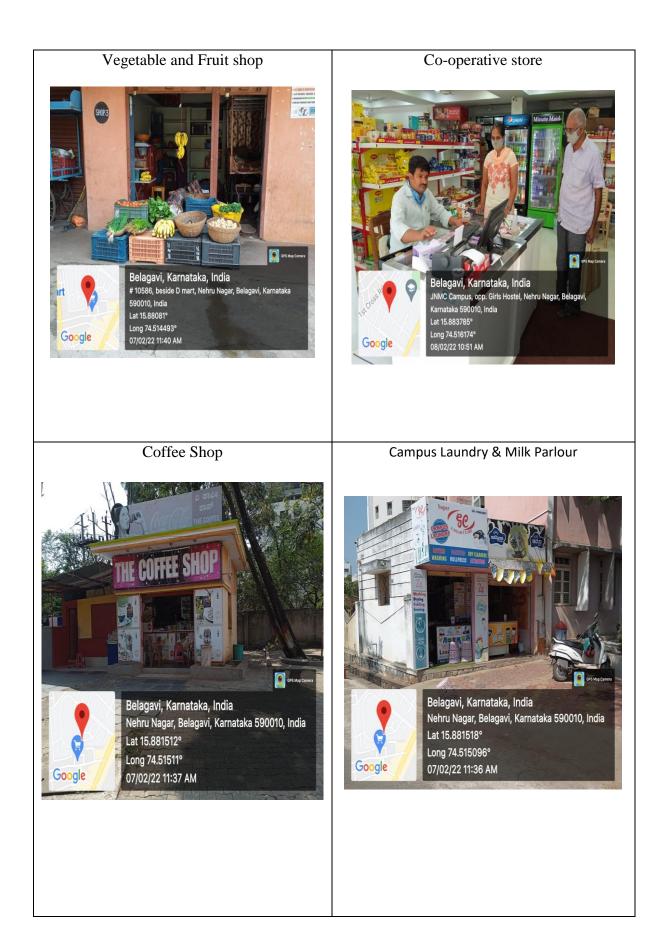

54.7632" 12/11/20 12:41 PM

#### Jawaharlal Nehru Medical College,Belagavi - College Campus



KLE Shri B M Kankanwadi Ayurveda Mahavidyalaya, Belagavi- Campus Garden



KLE Shri B M Kankanwadi Ayurveda Mahavidyalaya, Belagavi- Yoga centre



KLE Shri B M Kankanwadi Ayurveda Mahavidyalaya, Belagavi- Sandaya Sambhasha Sabhangana KLE Shri B M Kankanwadi Ayurveda Mahavidyalaya, Belagavi- Yoga centre



KLE Shri B M Kankanwadi Ayurveda Mahavidyalaya, Belagavi- Sandaya Sambhasha Sabhangana







KLE Shri B M Kankanwadi Ayurveda Mahavidyalaya, Belagavi- Greenary



India Lat N 15° 53' 0.5712" Long E 74° 30' 56.2716" 12/11/20 12:39 PM

A CARLEN AND A CARLEND

KLE Homoeopathic Medical College, Belagavi - Campus



# **Hostel facilities**





















Bathroom



Bathroom and Toilet









#### KLE BELGAUM CANCER HOSPITAL, BELAGAVI







# KAHER's JAGADGURU GANGADHAR MAHASWAMIGALU MOORUSAVIRMATH MEDICAL COLLEGE Kundagol Cross, Kotagondhunshi, (At Post Adargunchi) Hubballi-580028.

(A Constituent unit of KLE Academy of Higher Education & Research (Deemed-to-be-University), Belagavi)

 Website:
 principaljgmm2021@gmail.com
 Email: infojgmmmc@kledeemeduniversity.edu.in

#### JGMMMC College Building



#### **GREEN CAMPUS**





# KAHER's JAGADGURU GANGADHAR MAHASWAMIGALU MOORUSAVIRMATH MEDICAL COLLEGE Kundagol Cross, Kotagondhunshi, (At Post Adargunchi) Hubballi-580028.

(A Constituent unit of KLE Academy of Higher Education & Research (Deemed-to-be-University), Belagavi) Website: principaljgmm2021@gmail.com Email: infojgmmmc@kledeemeduniversity.edu.in

#### JGMMMC Adminis