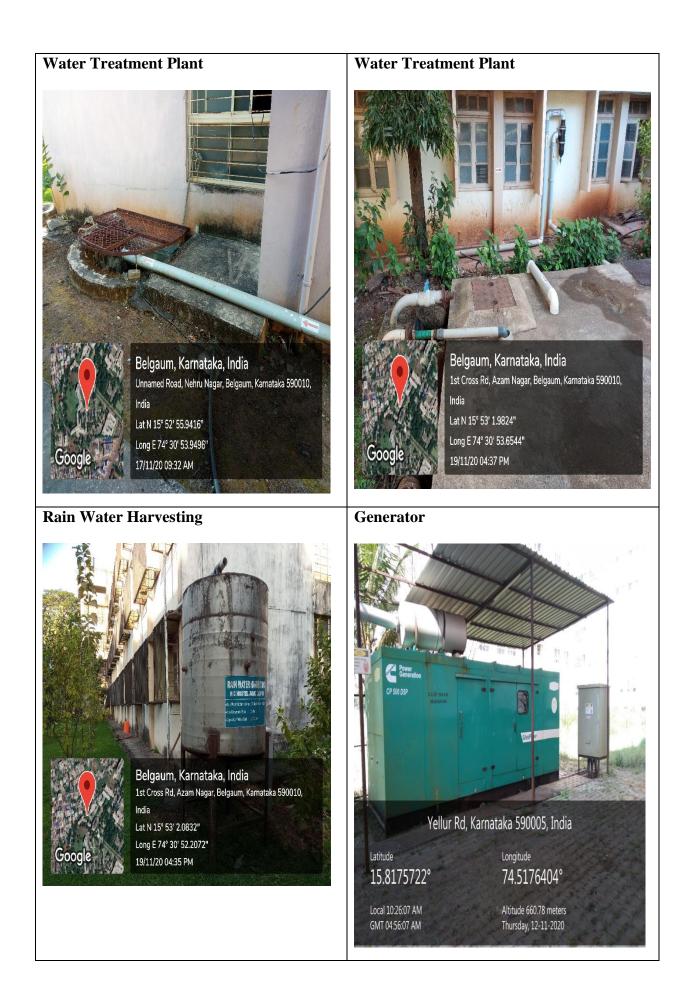

Unnamed Road, Nehru Nagar, Belgaum, Karnataka 590010, India

Lat N 15° 53' 0.7224" Long E 74° 30' 56.808" 12/11/20 12:38 PM

#### **Staff Quarters**





**Staff Quarters** 







#### **Ranichannama Girls Hostel**







#### **Girls Hostel**

Belgaum, Karnataka, India 1st Cross Rd, Azam Nagar, Belgaum, Karnataka 590010, India Lat N 15° 53' 1.05" Long E 74° 30' 54.288" 19/11/20 04:02 PM **Girls Hostel - Rooms** 



Long E 74° 30' 54.288"

19/11/20 04:16 PM



# Sangam Boys Hostel Boy Songam Boys Hostel Boy Songam Boys Hostel Image: Contrast of the state o

#### **Boys Hostel Canteen**



#### **Parking Zone**





Belgaum, Karnataka, India Unnamed Road, Nehru Nagar, Belgaum, Karnataka 590010,

Lat N 15° 53' 1.5972" Long E 74° 30' 58.6908"

12/11/20 12:22 PM

## **Parking Zone**













#### Jawaharlal Nehru Medical College,Belagavi - College Campus



#### Jawaharlal Nehru Medical College,Belagavi - College Campus





Belgaum, Karnataka, India Unnamed Road, Nehru Nagar, Belgaum, Karnataka 590010, India

Lat N 15° 52' 58.4868"

Long E 74° 30' 54.7632" 12/11/20 12:41 PM

#### Jawaharlal Nehru Medical College,Belagavi - College Campus



KLE Shri B M Kankanwadi Ayurveda Mahavidyalaya, Belagavi- Campus Garden



KLE Shri B M Kankanwadi Ayurveda Mahavidyalaya, Belagavi- Yoga centre



KLE Shri B M Kankanwadi Ayurveda Mahavidyalaya, Belagavi- Sandaya Sambhasha Sabhangana KLE Shri B M Kankanwadi Ayurveda Mahavidyalaya, Belagavi- Yoga centre



KLE Shri B M Kankanwadi Ayurveda Mahavidyalaya, Belagavi- Sandaya Sambhasha Sabhangana







KLE Shri B M Kankanwadi Ayurveda Maha