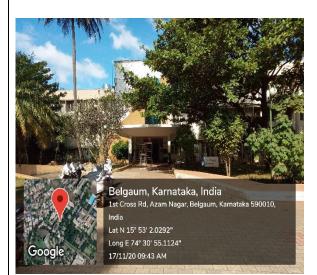

#### **Ranichannama Girls Hostel**

#### **Girls Hostel**

Belgaum, Karnataka, India 1st Cross Rd, Azam Nagar, Belgaum, Karnataka 590010, India Lat N 15° 53' 1.05" Long E 74° 30' 54.288" 19/11/20 04:02 PM **Girls Hostel - Rooms** 

Long E 74° 30' 54.288"