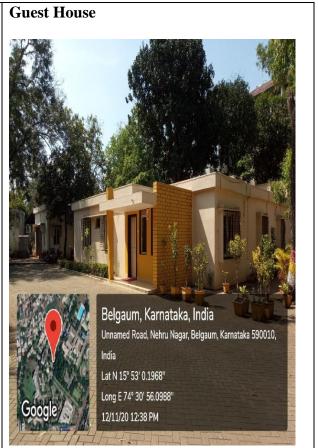

#### **Guest House**

Belgaum, Karnataka, India Unnamed Road, Nehru Nagar, Belgaum, Karnataka 590010, India

Lat N 15° 53' 0.7224" Long E 74° 30' 56.808" 12/11/20 12:38 PM