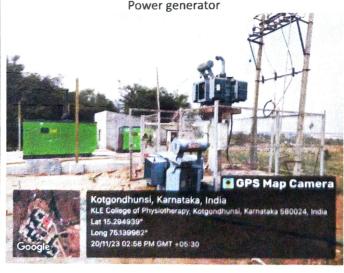

Signages -1

Power generator

Garden area

(Formerly Known as KLE University)

(Deemed to be University Established U/s 3 of the UGC Act. 1956) Accredited "A" grade by NAAC (3<sup>rd</sup> Cycle) Placed in category a by MoE (Gol)