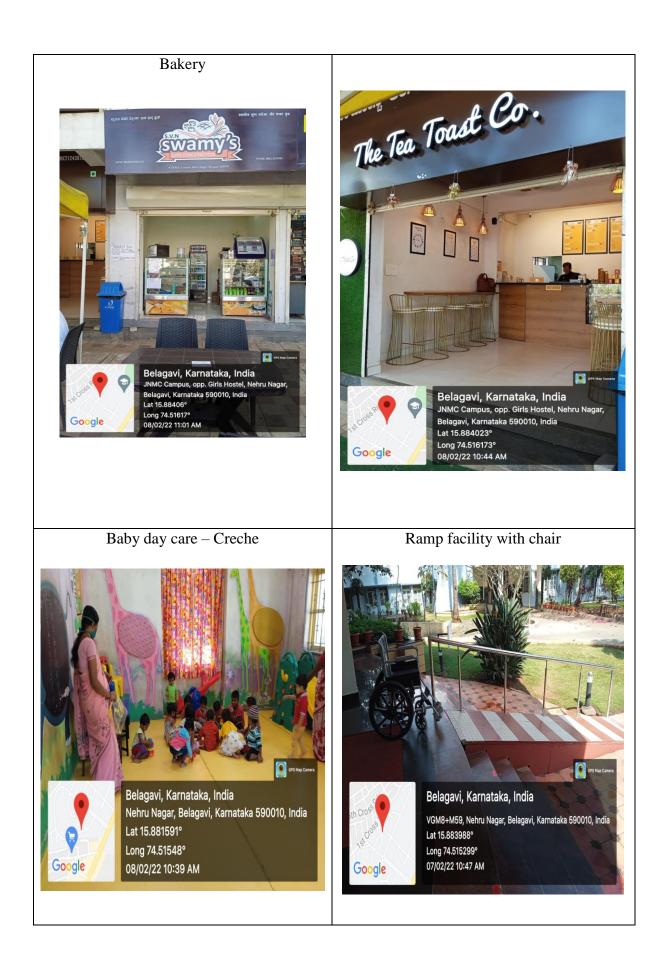

4.7632" 12/11/20 12:41 PM

#### Jawaharlal Nehru Medical College,Belagavi - College Campus



KLE Shri B M Kankanwadi Ayurveda Mahavidyalaya, Belagavi- Campus Garden



KLE Shri B M Kankanwadi Ayurveda Mahavidyalaya, Belagavi- Yoga centre



KLE Shri B M Kankanwadi Ayurveda Mahavidyalaya, Belagavi- Sandaya Sambhasha Sabhangana KLE Shri B M Kankanwadi Ayurveda Mahavidyalaya, Belagavi- Yoga centre



KLE Shri B M Kankanwadi Ayurveda Mahavidyalaya, Belagavi- Sandaya Sambhasha Sabhangana







KLE Shri B M Kankanwadi Ayurveda Mahavidyalaya, Belagavi- Greenary



India Lat N 15° 53' 0.5712" Long E 74° 30' 56.2716" 12/11/20 12:39 PM

A CARLEN AND A CARLEND

KLE Homoeopathic Medical College, Belagavi - Campus



# **Hostel facilities**





















Bathroom



Bathroom and Toilet









#### KLE BELGAUM CANCER HOSPITAL, BELAGAVI







# KAHER's JAGADGURU GANGADHAR MAHASWAMIGALU MOORUSAVIRMATH MEDICAL COLLEGE Kundagol Cross, Kotagondhunshi, (At Post Adargunchi) Hubballi-580028.

(A Constituent unit of KLE Academy of Higher Education & Research (Deemed-to-be-University), Belagavi)

 Website:
 principaljgmm2021@gmail.com
 Email: infojgmmmc@kledeemeduniversity.edu.in

#### JGMMMC College Building



#### **GREEN CAMPUS**





# KAHER's JAGADGURU GANGADHAR MAHASWAMIGALU MOORUSAVIRMATH MEDICAL COLLEGE Kundagol Cross, Kotagondhunshi, (At Post Adargunchi) Hubballi-580028.

(A Constituent unit of KLE Academy of Higher Education & Research (Deemed-to-be-University), Belagavi) Website: principaljgmm2021@gmail.com Email: infojgmmmc@kledeemeduniversity.edu.in

#### JGMMMC Administr