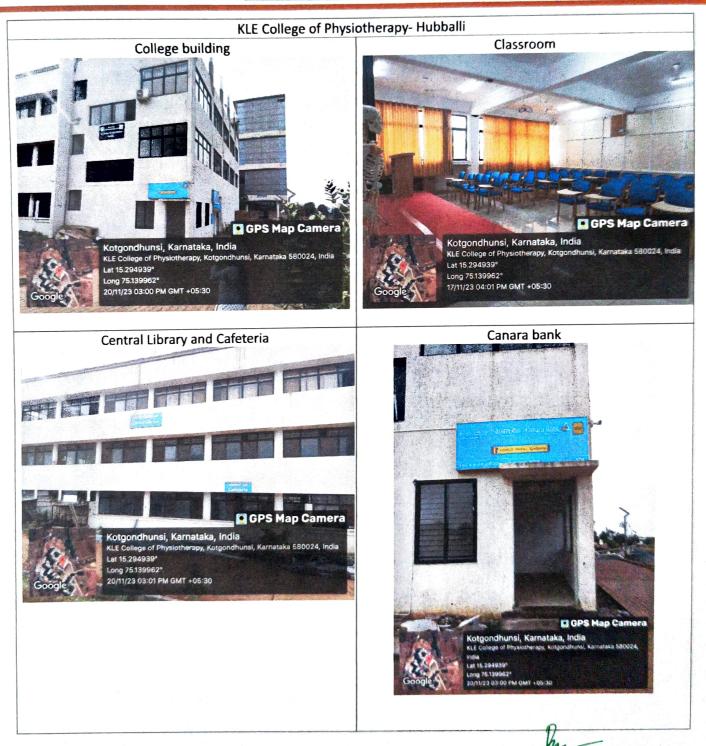

#### 4.1.3 a Geotagged Photographs of Campus facilities

(Formerly Known as KLE University) (Deemed to be University Established U/s 3 of the UGC Act. 1956)

Accredited "A" grade by NAAC (3<sup>rd</sup> Cycle) Placed in category a by MoE (Gol)