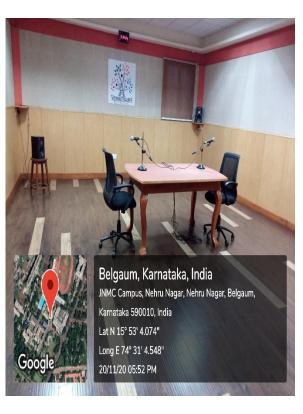

# **CAMPUS FACILITIES**







#### JNMC cafe













#### Evolve - gym



Kamataka 590010, India Lat N 15° 53' 5.3412" Long E 74° 31' 3.0612" 20/11/20 11:09 AM

Evolve - gym

3000



Lat N 15° 53' 5.0388" Long E 74° 31' 2.9748" 20/11/20 11:08 AM Evolve - gym



Evolve - gym





Venu dhwani- Radio station- studio





Venu dhwani- Radio station- studio





#### **Guest House**





Belgaum, Karnataka, India Unnamed Road, Nehru Nagar, Belgaum, Karnataka 590010, India

Lat N 15° 53' 0.7224" Long E 74° 30' 56.808" 12/11/20 12:38 PM

#### **Staff Quarters**





**Staff Quarters** 







#### **Ranichannama Girls Hostel**







#### **Girls Hostel**

Belgaum, Karnataka, India 1st Cross Rd, Azam Nagar, Belgaum, Karnataka 590010, India Lat N 15° 53' 1.05" Long E 74° 30' 54.288" 19/11/20 04:02 PM **Girls Hostel - Rooms** 



Long E 74° 30' 54.288"

19/11/20 04:16 PM



# Sangam Boys Hostel Boy Songam Boys Hostel Boy Songam Boys Hostel Image: Contrast of the state o

#### **Boys Hostel Canteen**



#### **Parking Zone**





Belgaum, Karnataka, India Unnamed Road, Nehru Nagar, Belgaum, Karnataka 590010,

Lat N 15° 53' 1.5972" Long E 74° 30' 58