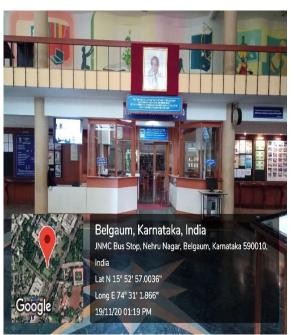

### **LIBRARY**

Central Library- Jawaharlal Nehru Medical College, Belagavi and K L E Vishwanath Katti Institute of Dental Sciences, Belagavi

**Central Library- Entrance** 

**Central Library- reading room** 

**Central Library- reading room** 

Central Library- Jawaharlal Nehru Medical College, Belagavi and K L E Vishwanath Katti Institute of Dental Sciences, Belagavi

Central Library- Jawaharlal Nehru Medical College, Belagavi and K L E Vishwanath Katti Institute of Dental Sciences, Belagavi