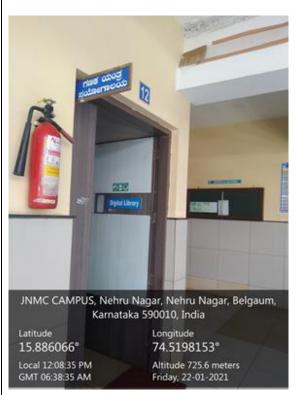

**Digital Library** at Central Library-of Jawaharlal Nehru Medical College, Belagavi and K L E Vishwanath Katti Institute of Dental Sciences, Belagavi

**Digital Library** at Central Library-of Jawaharlal Nehru Medical College, Belagavi and K L E Vishwanath Katti Institute of Dental Sciences, Belagavi