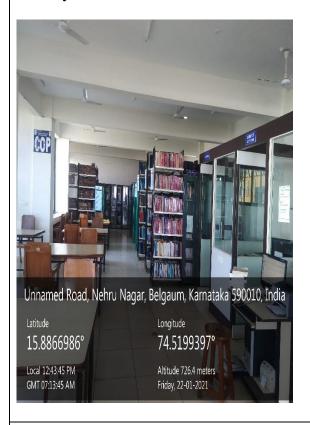

### **LIBRARY**

Central Library- Jawaharlal Nehru Medical College, Belagavi and K L E Vishwanath Katti Institute of Dental Sciences, Belagavi

**Central Library- Entrance** 

**Central Library- reading room** 

**Central Library- reading room** 

Central Library- Jawaharlal Nehru Medical College, Belagavi and K L E Vishwanath Katti Institute of Dental Sciences, Belagavi

Central Library- Jawaharlal Nehru Medical College, Belagavi and K L E Vishwanath Katti Institute of Dental Sciences, Belagavi

Central Library- Jawaharlal Nehru Medical College, Belagavi and K L E Vishwanath Katti Institute of Dental Sciences, Belagavi

Central Library- Jawaharlal Nehru Medical College, Belagavi and KLE Vishwanath Katti Institute of Dental Sciences, Belagavi