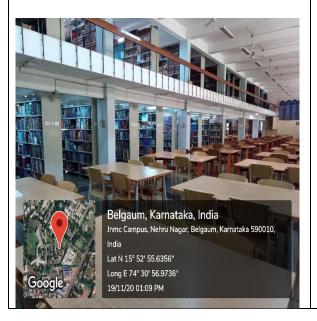

**Central Library- reading room** 

Central Library- Jawaharlal Nehru Medical College, Belagavi and K L E Vishwanath Katti Institute of Dental Sciences, Belagavi

Central Library- Jawaharlal Nehru Medical College, Belagavi and K L E Vishwanath Katti Institute of Dental Sciences, Belagavi

Central Library- Jawaharlal Nehru Medical College, Belagavi and K L E Vishwanath Katti Institute of Dental Sciences, Belagavi

Central Library- Jawaharlal Nehru Medical College, Belagavi and KLE Vishwanath Katti Institute of Dental Sciences, Belagavi