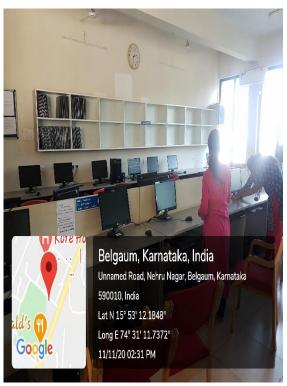

**Digital Library** at Central Library-of Jawaharlal Nehru Medical College, Belagavi and K L E Vishwanath Katti Institute of Dental Sciences, Belagavi

**Digital Library** at Central Library-of Jawaharlal Nehru Medical College, Belagavi and K L E Vishwanath Katti Institute of Dental Sciences, Belagavi