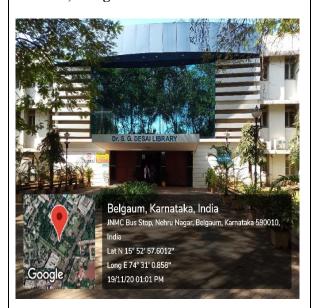

### **LIBRARY**

Central Library- Jawaharlal Nehru Medical College, Belagavi and K L E Vishwanath Katti Institute of Dental Sciences, Belagavi

**Central Library- Entrance** 

**Central Library- reading room** 