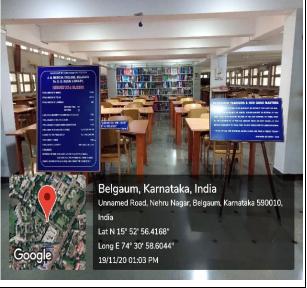

**Digital Library** at Central Library-of Jawaharlal Nehru Medical College, Belagavi and K L E Vishwanath Katti Institute of Dental Sciences, Belagavi

**Digital Library** at Central Library-of Jawaharlal Nehru Medical College, Belagavi and K L E Vishwanath Katti Institute of Dental Sciences, Belagavi