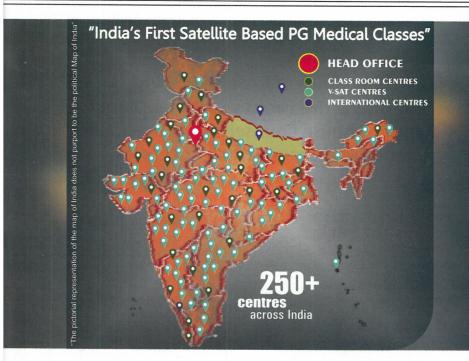

## "India's First Satellite Based PG Medical Classes"

HEAD OFFICE NEW DELHI

4-B, GROVER'S CHAMBER, PUSA ROAD, NEAR KAROL BAGH METRO STATION, NEW DELHI-110 005 (INDIA)

www.damsdelhi.com | info@damsdelhi.com

### Dear Doctor.

It gives me great pleasure to introduce DAMS as the leaders in NEET PG vertical today. We are the largest pan-India footprint medical education company today with 40 plus face-to-face classroom centres country wide, we have now introduced the paradigm shift in medical education with Satellite based classroom programme called *DAMS-SKY* to take our reach even further. We have already introduced Satellite based interactive classrooms in locations where class room was previously unavailable. Our vision is to make quality PGME test preparation facilities available to every medical student.

### India's First Satellite Based PG Medical Classes

Ancient times' Guru shishya pranali of imparting education was by the Guru at Guru's premises /Ashrams. Ages passed, social patterns changed, villages turned into towns, towns to cities & metros. Civilization progressed with "Education". For good education, students had to migrate to better places. Now technology development removed these constraints and barriers. Today, the best education of metros is available in-house anywhere including the remote areas. Quality education with teaching by the renowned professors and faculty is available at recipient's facilities. Best education in the environment of your choice.

### **Our Courses at DAMS-SKY**

DAMS which is widely recognized today as the leader and number one academic institution in PGME vertical, has helped lakhs of students to realize their dreams over the last two decades. And now we want to bring the same DAMS advantage via technology to students in cities where classroom courses are not available.