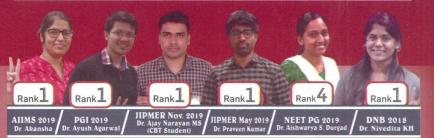

## SMASHING RECORDS BY DAMSONIANS IN 2018-19

WE ARE DELIVERING CONSISTENT RESULTS SINCE LAST TWO DECADES

**AIIMS TOPPERS Nov, 2019** 

Dr. Ayush Aggarwal

## **PGI TOPPERS Nov, 2019**

## **IIPMER TOPPERS May, 2019**

Dr. Ajay Narayan MS

Dr. Vaibhav Aggarwal

Dr. Vasudha Kohli

Dr. Rahul Middha

## **NEET PG TOPPERS Jan, 2019**

Dr. Aishwarya S. Durgad

Dr. Rajath R. G.

Dr. Sree Vandana

## **DNB TOPPERS June, 2018**

Rank

Dr. Debayan Chakraborty

Dr. Siladitya Mahanty

More Than 90% Selection Rate in Last Two Decades