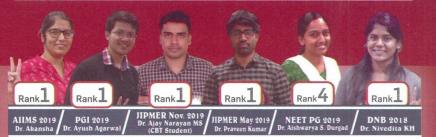

## SMASHING RECORDS BY DAMSONIANS IN 2018-19

WE ARE DELIVERING CONSISTENT RESULTS SINCE LAST TWO DECADES

**AIIMS TOPPERS Nov, 2019** 

Dr. Ayush Aggarwal

## **PGI TOPPERS Nov, 2019**

## **IIPMER TOPPERS May, 2019**

Dr. Ajay Narayan MS

Dr. Vaibhav Aggarwal

Dr. Vasudha Kohli

Dr. Rahul Middha

## **NEET PG TOPPERS Jan, 2019**

Dr. Aishwarya S. Durgad

Dr. Rajath R. G.

Dr. Sree Vandana

## **DNB TOPPERS June, 2018**

Rank

Dr. Debayan Chakraborty

Dr. Siladitya Mahanty

More Than 90% Selection Rate in Last Two Decades