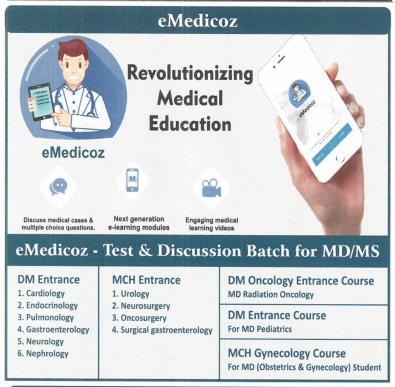

TEST & DISCUSSION COURSE

Batches start every month

**COMBO TEST SERIES** 

Subject-wise Test Series + Grand Test Series + Mock Test Series

Batches Start from July, August & September Every Year

APP TEST & DISCUSSION

eMedicoz App based T&D course

**POSTAL COURSE** 

Distance Learning Programme

**CRASH COURSE** 

**IDAMS** 

Tablet Based Learning Programme

SPECIAL COURSES FOR 1<sup>ST</sup>, 2<sup>ND</sup>, 3<sup>RD</sup> & FINAL MBBS STUDENTS

We also have Subject-wise Tests and Explanation Series country wide, with detailed questions and answers to all subjects.

Further to add another feather in our cap, we have Postal courses, Tablet based courses, and Online courses, Android based test series, following our motto "if you can't come to DAMS, DAMS will come to you". The latest gift for DAMSonians is the **eMedicoz** app which provides exclusive videos, MCQs, updates & various courses. It can be downloaded on Play Store & App Store.