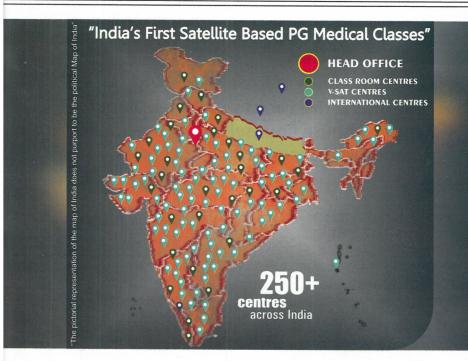

## "India's First Satellite Based PG Medical Classes"

HEAD OFFICE NEW DELHI

4-B, GROVER'S CHAMBER, PUSA ROAD, NEAR KAROL BAGH METRO STATION, NEW DELHI-110 005 (INDIA)

www.damsdelhi.com | info@damsdelhi.com

### India's First Satellite Based PG Medical Classes

Ancient times' Guru shishya pranali of imparting education was by the Guru at Guru's premises /Ashrams. Ages passed, social patterns changed, villages turned into towns, towns to cities & metros. Civilization progressed with "Education". For good education, students had to migrate to better places. Now technology development removed these constraints and barriers. Today, the best education of metros is available in-house anywhere including the remote areas. Quality education with teaching by the renowned professors and faculty is available at recipient's facilities. Best education in the environment of your choice.

### **Our Courses at DAMS-SKY**

DAMS which is widely recognized today as the leader and number one academic institution in PGME vertical, has helped lakhs of students to realize their dreams over the last two decades. And now we want to bring the same DAMS advantage via technology to students in cities where classroom courses are not available.