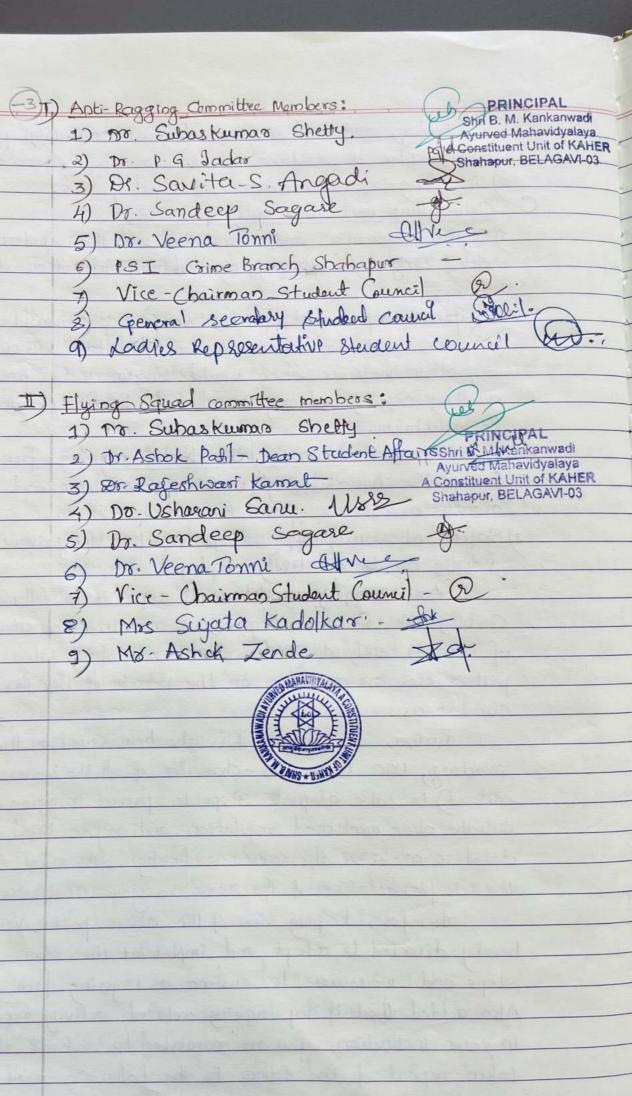

ers etc. are available on the website of ugc for wide circulation.

Further, an advisory has also been issued by the joint secretary. LGC to the Vice-chancellor of all the universities (copy enclosed) to take adequate steps to prevent ragging in accordance with the obose mentioned regulation and as per UGC's communication dated 16-00-2022 the same is hereby forwarded to you for the implementation of the same in your institution.

therefore, keeping view of the above points, you are bereby directed to adopt and implement the above mention steps and measures to ensure a ragging free campus. Also added that if any ragging related activity reported to in your institution, you are requested to submit the action taken report of the same to the following mail id president. buss @ ncismindia org



#### KAHER's

# Shri B.M.Kankanawadi Ayurveda Mahavidyalaya, Shahapur, Belagavi

A Constituent Unit of KLE Academy of Higher Education and Research

Ref: BMK/CCMtg/2023-24/- 4699

Dt: 28-01-2023

#### CIRCULAR

All the students are here by informed that, as per the UGC regulations on curbing the Menace of Ragging in the Educational institution, 2009 published in the Gazette of India Dt: 4<sup>th</sup> July 2009, ragging in any form is prohibited inside/ outside the institute.

Severe action as per law will be initiated against those students who indulge in such activity.

In this regard meeting is arranged on Monday, 30-01-2023, 03:00 PM at ground floor, Class room No: 01. Member Secretary will brief about Ragging: Prohibition, Prevention and Punishment.

All are informed to attend witho