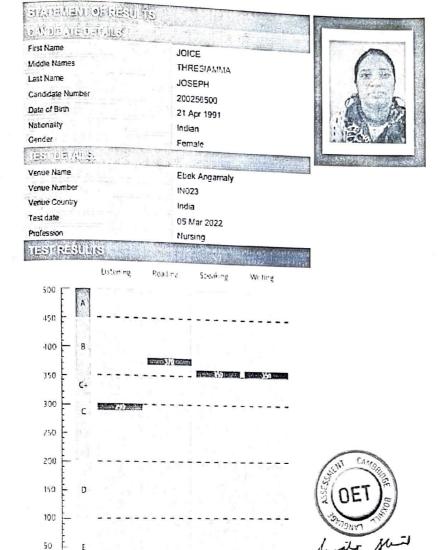

| 1.    | उम्मीदवार का नाम**:<br>Name of the candidate**:              | SIMRAN KHANNA   |  |
|-------|--------------------------------------------------------------|-----------------|--|
| 11.   | पिता का नाम**:<br>Father's Name**:                           | VIJAY KHANNA    |  |
| III.  | माता का नाम**:<br>Mother's Name**:                           | INDERJIT HUNDAL |  |
| IV.   | अनुक्रमांक:<br>Roll Number:                                  | 2266061076      |  |
| V.    | जन्म तिथि (दिन/महीना/वर्ष) **:<br>Date of Birth(dd/mm/yyyy): | 15/05/1996      |  |
| VI.   | वर्ग**:<br>Category**:                                       | GENERAL         |  |
| VII.  | दिव्यागता स्थिति**:<br>PwD status**:                         | NO              |  |
| VIII. | राष्ट्रीयता**:<br>Nationality**:                             | INDIAN          |  |
| IX.   | कुल सही प्रतिक्रियाएं:<br>Total Correct Responses:           | 118             |  |
| X.    | कुल गलत प्रतिक्रियाएं:<br>Total incorrect Responses:         | 67              |  |
| XI.   | स्कोर (800 में से):<br>Score (out of 800):                   | 405             |  |
| XII.  | नीट-पीजी 2022 रैंक:<br>NEET-PG 2022 Rank:                    | 35424           |  |