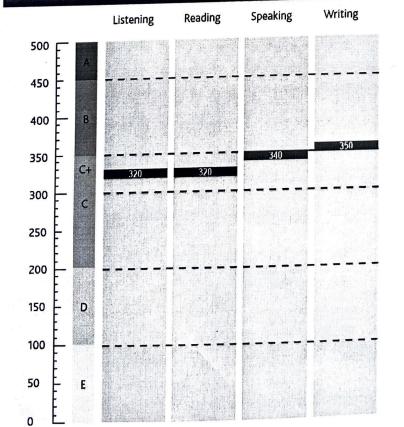

|







Sujata Stead CEO, CBLA





# **Test Report Form**

ACADEMIC

| N  | O   | Ī | E |
|----|-----|---|---|
| 23 | 600 |   |   |

Admission to undergraduate and post graduate courses should be based on the ACADEMIC Reading and Writing Modules.
GENERAL TRAINING Reading and Writing Modules are not designed to test the full range of language skills required for academic purposes it is recommended that the candidate's language ability as indicated in this Test Report Form be to assessed after two years from the date of the test.

| Cen | re | Nun | nb | er |
|-----|----|-----|----|----|
|     |    |     |    |    |

AU242

Date 27/APR/2022 Candidate Number

000231

#### **Candidate Details**

Family Name

DEVKOTA

First Name

SHEELA

Candidate ID

10163983



Date of Birth

MILLION WHITE

22/0