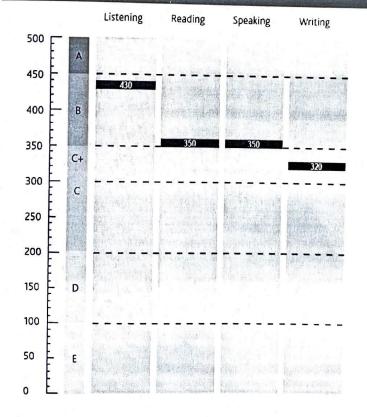

| l.    | उम्मीदवार का नाम**:<br>Name of the candidate**:                        | PARTHASARATHI-SAMAL                                                                                                                  |            |
|-------|------------------------------------------------------------------------|--------------------------------------------------------------------------------------------------------------------------------------|------------|
| H.    | पिता का नाम**:<br>Father's Name**:                                     | PARTHASARATHISAMAL UDAYA NARAYAN SAMAL MANUULATAJENA C/E                                                                             |            |
| 111.  | माता का नाम**;<br>Mother's Name**:                                     | MANUULATA JENA CIE                                                                                                                   |            |
| IV.   | अनुक्रमांकः<br>Roll Number:                                            | 2266033195                                                                                                                           |            |
| V.    | जन्म तिथि (दिन/महीना/वर्ष) **:<br>Date of Birth(dd/mm/yyyy):           | 25/03/1996                                                                                                                           |            |
| VI.   | श्रेणी**/Category**:                                                   | GENERAL                                                                                                                              |            |
| VII.  | पीएच स्थिति**/PH status**:                                             | NO Mos                                                                                                                               |            |
| VIII. | राष्ट्रीयता / Nationality:                                             | INDIAN                                                                                                                               |            |
| IX.   | अंक (800 में से) / Score (Out of 800):                                 | 460                                                                                                                                  | 同公共75%591回 |
| X.    | नीट-पीजी 2022 रैंक /<br>NEET-PG 2022 Rank:                             | 20374                                                                                                                                |            |
| XI.   | अखिल भारतीय 50% कोटा रैंक<br>All India 50% quota rank:                 | 20374 839 प्रावसान में निर्                                                                                                          |            |
| XII.  | अखिल भारतीय 50% कोटा श्रेणी रैंक<br>All India 50% quota category rank: | र पराक्षा                                                                                                                            | e dan en   |
| XIII. | परिणाम/Result:                                                         | ऑनलाइन अखिल भारतीय 50% कोटा काउंसलिंग में भाग लेने हेतु पात्र /<br>Qualified to participate in online All India 50% Quota Counseling |            |

- \*\* नीटी-पीजी 2022 के लिए ऑनलाइन आवेदन पत्र जमा करने के दौरान उम्मीदवार द्वारा प्रदान की गई जानकारी के अनुसार। काउंसलिंग / प्रवेश प्राधिकारियों को इसे सत्यापित करने की सलाह दी जाती है1/As per information provided by the candidate during online submission of application form for NEET-PG 2022. Counseling / admitting authorities are advised to verify
- यह एक कंप्यूटर जनित परिणाम है इसके लिए हस्ताक्षर की आवश्यकता नहीं है। एनबीईएमएस तकनीकी कारणों से होने वाले परिणाम सेकिसी भी बुटि के लिए जिम्मेदार नहीं है। / This is a computer generated result and hence does not require signature. NBEMS disclaims responsibility for any inadvertent error in the result that might occur due to technical reasons
- 6. एनबीईएमएस ऐसी किसी श्री जिम्मेदारी से इनकार करता है जो उम्मीदवार द्वारा आवेदन पत्र में गलत जानकारी प्रदान करने के कारण उत्पन्न हो सकती है। / NBEMS disclaims any responsibility that may arise to candidate(s) due to incorrect information provided by the candidate in the application form.
- कृपया उपलब्ध सीटों और काउंसलिंग कार्यक्रम के विवरण हेतु चिकित्सा परामर्श समिति की वेबसाइट www.mcc.nic.in देखें। / Please visit website of Medical Counseling Committee ww.mcc.nic.in for details of seats available and schedule of counseling.
- 8. अखिल भारतीय 50% कोटा सीटों के लिए ऑनलाइन काउंसलिंग में भाग लेने की योग्यता उग्मीदवारों को अखिल भारतीय 50% कोटा एमछी /एमएस /स्नातकोत्तर डिप्लोमा पाठ्यक्रमों में प्रवेश हेतु कोई स्यचालित अधिकार प्रदान नहीं करती है।/Qualification to participate in online counseling for All India 50% quota seats does not confer any automatic rights upon the candidates for admission to All India 50% quota MD/MS/Post Graduate Diploma Courses.

!! स्कोरकार्ड का समापन/End of scorecard !!

(स्वास्थ्य एवं परिवार कल्याम मंत्रालय, भारत सरकार के अधीन एक स्वायत्त निकाय) NATIONAL BOARD OF EXAMINATIONS IN MEDICAL SCIENCES

(Autonomous Body under Ministry of Health and Family Welfare, Govt. of India) महालग गांधी मार्ग (रिंग रोंड), अंसारी नगर, गई दिल्ली – 118029 Mahatma Gandhi Marg (Ring Road), Ansari Nagar, New Delhi -118029

पीजी (नीट-पीजी 2022) पाठ्यक्रमों के लिए राष्ट्रीय पात्रता-सह-प्रवेश परीक्षा का स्कोर कार्ड Scorecard of National Eligibility-cum-Entrance Test for PG courses (NEET-PG 2022)

#### महत्वपूर्ण अनुदेश Important Instructions

- इस स्कोर कार्ड का उद्देश्य उन उम्मीदवारों को व्यक्तिश: स्कोर प्रदान करना है जो नीट-पीजी 2022 में उपस्थित हुए थे और यह केवल 2022 प्रवेश सत्र के लिए मान्य हैं।/This scorecard is intended to provide individual score and NEET-PG 2022 admission session
- नीट-मीजी 2022 रेंक : नीट-पीजी 2022 में उपस्थित सभी उम्मीदवारों में से उम्मीदवार की समग्र योग्यता स्थिति है। नीट-पीजी 2022 में समान अंक प्राप्त करने वाले दो या दो से अधिक उम्मीदवारों के मामले में, ऐसे उम्मीदवारों की Inter-se-ment नीट-मीजी 2022 के सूचना बुलेटिन के पैरा 10.6 के अनुसार निर्धारित की गई है।/NEET-PG 2022 Rank: This is the overall ment position of the candidate amongst all the candidates who have appeared in the NEET-PG 2022. In case of two or more candidates obtaining equal score in NEET-PG 2022, the inter-se-ment of such candidates has been determined as per para 10.6 of the Information Bulletin of NEET-PG 2022.

|       | 1 .                                                          |                      |                      |  |
|-------|--------------------------------------------------------------|----------------------|----------------------|--|
| 1.    | उम्मीदवार का नाम**:<br>Name of the candidate**:              | POOLA DHEERAJ VAMSEE |                      |  |
| II.   | पिता का नाम**:<br>Father's Name**:                           | POOLA SRINIVASA RAO  |                      |  |
| IH.   | माता का नाम**:<br>Mother's Name**:                           | MATTA BHAGYA LAKSHMI | MATTA BHAGYA LAKSHMI |  |
| IV.   | अनुक्रमांकः<br>Roll Number:                                  | 2266003810           |                      |  |
| V.    | जन्म तिथि (दिन/महीना/वर्ष) **:<br>Date of Birth(dd/mm/yyyy): | 14/10/1997           |                      |  |
| VI.   | वर्ग**:<br>Category**:                                       | GENERAL              |                      |  |
| VII.  | दिव्यांगता स्थिति**:<br>PwD status**:                        | NO                   |                      |  |
| VIII. | राष्ट्रीयता**:<br>Nationality**:                             | INDIAN               | 国 254 海流 25 回        |  |
| IX.   | कुल सही प्रतिक्रियाएं:<br>Total Correct Responses:           | 147                  |                      |  |
| X.    | कुल गलत प्रतिक्रियाएं:<br>Total Incorrect Responses:         | 53                   |                      |  |
| XI.   | स्कोर (800 में से):<br>Score (out of 800):                   | 535                  | 19.05                |  |
| XII.  | नीट-पीजी 2022 रैंक:<br>NEET-PG 2022 Rank:                    | 6496                 |                      |  |

\*पीट-पीजी 2022 के लिए ऑनलाइन आवेदन पत्र जमा करने के दौरान उम्मीदवार द्वारा प्रदान की गई जानकारी के अनुसार। काउंसलिंग / प्रवेश अधिकारियों को इसे सत्यापित करने की सताह दी जाती है / \* As per information provided by the candidate during online submission of application form for NEET-PG 2022. Counseling/admitting authorities are advised to verify the same

- 4. यह एक कंप्यूटर जिनत परिणाम है और इसके लिए हस्ताक्षर की आवश्यकता नहीं है। एनबीईएमएस तकनीकी कारणों से होने वाले परिणाम में किसी भी त्रुटि के लिए जिम्मेदार नहीं है।/This is a computer-generated result and does not require signature. NBEMS disclaims responsibility for any error in the result that might occur due to technical reasons.
- 5. नीट-पीजी 2022 में उपस्थिति उम्मीदवारों को स्नातकोत्तर पीजी पाठफक्रमों में प्रवेश के लिए कोई स्वत: अधिकार प्रदान नहीं करती है। आपकी उम्मीदवारी विशुद्ध रूप से अनंतिम है बशर्ते कि पात्रता मानदंड को पूरा किया जाए और परामर्शाग्रवेश प्राधिकरण द्वारा मूल दस्तावेजों का सत्यापन किया जाए I/Appearance in NEET-PG 2022 does not confer any automatic rights upon the candidates for admission to Post Graduate Medical Courses. Your candidature is purely provisional subject to fulfillment of the eligibility criteria and verification of original documents by the Counseling / Admission Authority.
- सभी उम्मीदवारों को सलाह दी जाती है कि वे काउंसलिंग की जानकारी और मोड्यूल के लिए काउंसलिंग अधिकारियों की वेबसाइटों के संपर्क में रहें। पीजी सीटों के आवंटन के लिए काउंसलिंग में एनबीईएमएस की कोई भूमिका नहीं है L/All the candidates are advised to remain in touch with the websites of Counseling Authorities for information and schedule of counseling. NBEMS has no role in counseling for allotment of PG medical seats.
- अखिल भारतीय 50% कोटा सीटों के लिए योग्यता स्थिति अलग से घोषित की जाएगी। राज्य कोटे की सीटों के लिए अंतिम मेरिट सूची/श्रेणी वार मेरिट सूची राज्य/संघ राज्य क्षेत्र उनकी योग्यता/पात्रता मानदंड, लागू दिशा-निर्देशो/विनियमों के अनुसार और आरक्षण नीति द्वारा तैयार की जाएगी।/The merit position for All India 50% quota seats shall be declared separately. The final merit fist/category wise merit list for State quota seats shall be generated by the States/UT as per their qualifying/eligibility criteria, applicable guidelines/Regulations & reservation policy.
- एन.आर.आई/फॉरेन नेशनत्स/ओसीआई या पीआईओ के रूप में अपनी राष्ट्रीयता चुनने वाले उम्मीदवार एमसीसी द्वारा आयोजित काउंसलिंग में और नीट-पीजी के योग्यता मानदंडों में भी एससी/एसटी/ओबीसी/ईडब्ल्यूएस/पीडब्ल्यूडी के किसी भी लाभ का फायदा उठाने के हकदार नहीं होंगे। ऐसे एन.आर.आई/फॉरन नेशनल्स/ओसीआई या पीआईओ उम्मीदवारों को नीट-पीजी 2022 के योग्यता मानदंड के उद्देश्य से और एमसीसी द्वारा आयोजित काउंसलिंग के उद्देश्य से "सामान्य श्रेणी" के रूप में माना जाएगा, चाहे उनके द्वारा नीट-पीजी 2022 आवेदन पत्र में कोई आरक्षित श्रेणी/पीडब्ल्यूडी श्रेणी चुनी गई हो।/ Candidates choosing their Nationality as NRU/Foreign Nationals/OCI or PIO shall not be entitled to avail any benefits of SC/ST/OBC/EWS/PwD, in the counseling conducted by MCC and also in the qualifying criteria of NEET-PG 2022. Such NRI/Foreign Nationals/OCI or PIO candidates shall be treated as "General" for the purpose of qualifying criteria of NEET-PG 2022 and also for the purpose of counseling conducted by MCC, irrespective of the Category/PwD status chosen by them in the NEET-PG 2022 application form.

(स्वास्थ्य एवं परिवार करवाण मंत्रालय, भारत सरकार के अधीन एक स्वायत्त निकाय) NATIONAL BOARD OF EXAMINATIONS IN MEDICAL SCIENCES

(Autonomous Body under Ministry of Health and Family Welfare, Govt. of India) महात्मा गांधी मार्ग (रिंग रोड), अंसारी नगर, नई दिल्ली – 110029 Mahatma Gandhi Marg (Ring Road), Ansari Nagar, New Delhi -110029