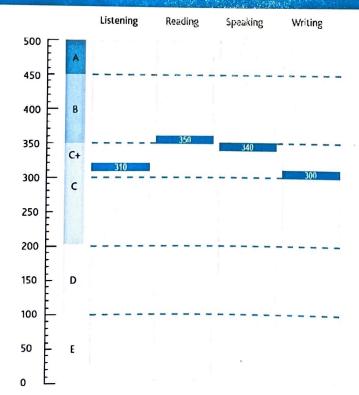

|  |  |
| Date of Birth      |                                                        |  |  |
| Nationality        |                                                        |  |  |
| Gender             |                                                        |  |  |
| TEST DETAILS:      |                                                        |  |  |
| Venue Name         | Alfaisal International Academy (Mixed Gender)          |  |  |
| Venue Number       | SA003                                                  |  |  |
| Venue Country      | Saudi Arabia                                           |  |  |
| Test date          | 19 Nov 2022                                            |  |  |

Nursing



## **TEST RESULTS**

**Profession** 





Sujata Stead CEO, CBLA

Recognising organisations are required to validate this Statement of Results through our verification portal at https://www.occupationalenglishtest.org/organisations/results-verification/



| MATERIAL STATE STATE STATE OF THE STATE OF T |
|---------------------------------------------------------------------------------------------------------------------------------------------------------------------------------------------------------------------------------------------------------------------------------------------------------------------------------------------------------------------------------------------------------------------------------------------------------------------------------------------------------------------------------------------------