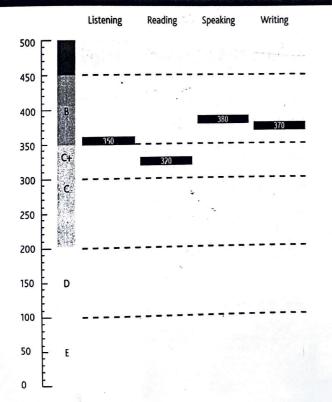

पीजी (नीट-पीजी 2022) पाठपक्रमों के लिए राष्ट्रीय पात्रता-सह-प्रवेश परीक्षा का स्कोर कार्ड Scorecard of National Eligibility-cum-Entrance Test for PG courses (NEET-PG 2022)

#### महत्वपूर्ण अनुदेश Important Instructions

- 1. इस स्कोर कार्ड का उद्देश्य उन उम्मीदवारों को व्यक्तिशः स्कोर प्रदान करना है जो नीट-पीजी 2022 में उपस्थित हुए थे और यह केवल 2022 प्रवेश सत्र के लिए मान्य हैं।/This scorecard is intended to provide individual score and NEET-PG 2022 rank to the candidates who had appeared in NEET-PG 2022 and is valid for 2022 admission session only.
- 2. नीट-पीजी 2022 रेंक : नीट-पीजी 2022 में उपस्थित सभी उम्मीदवारों में से उम्मीदवार की समग्र योग्यता स्थिति हैं। नीट-पीजी 2022 में समान अंक प्राप्त करने वाले दो या दो से अधिक उम्मीदवारों के मामले में, ऐसे उम्मीदवारों की Inter-se-ment नीट-पीजी 2022 के सूचना बुलेटिन के पैरा 10.6 के अनुसार निर्धारित की गई है।NEET-PG 2022 Rank: This is the overall menti position of the candidate amongst all the candidates who have appeared in the NEET-PG 2021. In case of two or more candidates obtaining equal score in NEET-PG 2022, the inter-se-ment of such candidates has been determined as per para 10.6 of the Information Bulletin of NEET-PG 2022
- 3. स्कोर कार्ड/Scorecard:

| 1.    | उम्मीदवार का नाम**:<br>Name of the candidate**:              | SIMRAN KHANNA   |  |
|-------|--------------------------------------------------------------|-----------------|--|
| 11.   | पिता का नाम**:<br>Father's Name**:                           | VIJAY KHANNA    |  |
| III.  | माता का नाम**:<br>Mother's Name**:                           | INDERJIT HUNDAL |  |
| IV.   | अनुक्रमांक:<br>Roll Number:                                  | 2266061076      |  |
| V.    | जन्म तिथि (दिन/महीना/वर्ष) **:<br>Date of Birth(dd/mm/yyyy): | 15/05/1996      |  |
| VI.   | वर्ग**:<br>Category**:                                       | GENERAL         |  |
| VII.  | दिव्यागता स्थिति**:<br>PwD status**:                         | NO              |  |
| VIII. | राष्ट्रीयता**:<br>Nationality**:                             | INDIAN          |  |
| IX.   | कुल सही प्रतिक्रियाएं:<br>Total Correct Responses:           | 118             |  |
| X.    | कुल गलत प्रतिक्रियाएं:<br>Total incorrect Responses:         | 67              |  |
| XI.   | स्कोर (800 में से):<br>Score (out of 800):                   | 405             |  |
| XII.  | नीट-पीजी 2022 रैंक:<br>NEET-PG 2022 Rank:                    | 35424           |  |

\*\*नीट-पीजी 2022 के लिए ऑनलाइन आवेदन पत्र जमा करने के दौरान उम्मीदवार द्वारा प्रदान की गई जानकारी के अनुसार। काउंसलिंग/प्रवेश अधिकारियों को इसे सत्यापित करने की सलाह दी जाती है।/ \*\* As per information provided by the candidate during online submission of application form for NEET-PG 2022. Counseling/admitting authorities are advised to verify the same.

- 4. यह एक कंप्यूटर जिनत परिणाम है और इसके लिए हस्ताक्षर की आवश्यकता नहीं है। यनबीईय्मप्स तकनीकी कारणों से होने वाले परिणाम में किसी भी त्रुटि के लिए जिम्मेदार नहीं है।/This is a computer-generated result and does not require signature. NBEMS disclaims responsibility for any error in the result that might occur due to technical reasons.
- 5. नीट.पीजी 2022 में उपस्थिति उम्मीदवारों को स्नातकोत्तर पीजी पाठ्यक्रमों में प्रवेश के लिए कोई स्वतः अधिकार प्रदान नहीं करती है। आपकी उम्मीदवारी विशुद्ध रूप से अनंतिम है बशर्ती कि पात्रता मानदंड को पूरा किया जाए MAppearance in NEET-PG 2022 does not confer any automatic rights upon the candidates for admission to Post Graduato Modical Courses. Your candidature is purely provisional subject to fulfillment of the eligibility criteria and verification of original documents by the Counseling / Admission Authority.
- 6. सभी उम्मीदवारों को सलाह दी जाती है कि वे काउंसलिंग की जानकारी और शेड्यूल के लिए काउंसलिंग अधिकारियों की वेबसाइटों के संपर्क में रहें। पीजी सीटों के आवंटन के लिए काउंसलिंग में एनबीईएमएस की कोई भूमिका नहीं है।/All the candidates are advised to remain in buch with the websites of Counseling Authorities for information and schedule of counseling. NBEMS has no role in counseling for allotment of PG medical seats.
- 7. अखिल भारतीय 50% कोटा सीटों के लिए योम्यता स्थिति अलग से घोषित की जाएगी। राज्य कोटे की सीटों के लिए अंतिम मेरिट सुवी/श्रेणी वार मेरिट सूची राज्य क्षेत्र उनकी योम्यत/पात्रता मानंदंड, लागू दिशा-निर्देशो/विनियमों के अनुसार और आरक्षण नीति द्वारा तैयार की जाएगी।/The merit position for All India 50% quota seats shall be declared separately. The final merit list/category wise merit list for State quota seats shall be generated by the States/UT as per their qualifying/eligibility criteria, applicable guidelines/Regulations & reservation policy.
- 3. एन.आर.आई/फोरेन नेशानल्स/ओसीआई या पीआईओ के रूप में अपनी राष्ट्रीयता चुनने वाले उम्मीदवार एमसीसी द्वारा आयोजित काउंसलिंग में और नीट-पीजी के योग्यता मानदंडों में भी एससी/एसटी/ओबीसी/ईडब्ल्यू/स्परीडब्ल्यूडी के किसी भी लाभ का फायदा उठाने के हकदार नहीं होंगे। ऐसे एन.आर.आई/फोरेन नेशानल्स/ओसीआई या पीआईओ उम्मीदवारों को नीट-पीजी 2022 के पोप्पता मानदंड के उद्देश्य से और एमसीसी द्वारा आयोजित काउंसिलेंग के उद्देश्य से "सामान्य श्रेणी" के रूप में माना जाएगा, चाहे उनके द्वारा नीट-पीजी 2022 आवेदन पत्र में कोई आरिवित श्रेणी/पीडब्ल्यूडी श्रेणी चुनी गई हों।/ Candidates choosing their Nationality as NRV/Foreign Nationals/OCI or PIO shall not be entitled to avail any benefits of SC/ST/OBC/EWS/PwD, in the counseling conducted by MCC and also in the qualifying oriteria of NEET-PG 2022. Such NRV/Foreign Nationals/OCI or PIO candidates shall be treated as "General" for the purpose of qualifying criteria of NEET-PG 2022 and also for the purpose of condidates shall be treated as "General" for the purpose of qualifying criteria of NEET-PG 2022 and also for the purpose of conducted by MCC, irrespective of the Category/PwD status chosen by them in the NEET-PG 2022 application form.

- स्कोर कार्ड समाप्त हुआ/End of scorecard-

28/10/22.

### (स्वास्थ्य एवं परिवार कल्पाण मंत्रालय, भारत सरकार के अधीन एक स्वायत्त निकाय) NATIONAL BOARD OF EXAMINATIONS IN MEDICAL SCIENCES

(Autonomous Body under Ministry of Health and Family Welfare, Govt. of India) महात्मा गांधी मार्ग (रिंग रोड), अंसारी नगर, नई दिल्ली – 110029 Mahatma Gandhi Marg (Ring Road), Ansari Nagar, New Delhi -110029

नीट-पीजी 2022 परिणाम (अखिल भारतीय 50% कोटा रैंक)/ NEET-PG 2022 RESULT (ALL INDIA 50% QUOTA RANK) अखिल भारतीय 50% कोटा के तहत एमडी/एमएस/स्नातकोत्तर डिप्लोमा पाठ्यक्रम 2022 प्रवेश सत्र (मीट-पीजी 2022) हेतु : डीजीएचएस द्वारा आयोजित की जाने वाली काउंसलिंग All India 50% quota of MD/MS/Post Graduate Diploma courses 2022 admission session (NEET-PG 2022): Counseling to be conducted by DGHS

#### महत्वपूर्ण अनुदेश Important Instructions

- इस स्कोर कार्ड का उद्देश्य अखिल भारतीय 50% कोटा रैंक प्रदान करना तथा अखिल भारतीय 50% कोटा एमडी / एमएस / पीजी डिप्लोमा सीटों पर प्रवेश के लिए अखिल भारतीय 50% कोटा श्रेणी रैंक प्रदान कराना है I/This scorecard is intended to provide All India 50% Quota Rank and All India 50% Quota Category Rank for admission to All India 50% quota MD/MS/PG
- वैधता: यह परिणाम केवल 2022 प्रवेश सत्र के अखिल भारतीय 50% कोटा एमडी / एमएस /स्रातकोत्तर डिप्लोमा पाठ्यक्रमों में प्रवेश के लिए मान्य है I/ Validity: This result is valid for admission to All India 50% quota MD/MS/Post Graduate Diploma Courses of 2022 admission session only.
- रैंकिंग प्रणाली / Ranking System:
- राधना अभारता/ reanking ayasem: a. **अखिल भारतीय 50% कोटा रेंक:** यह नीट-पीजी 2022 में उपस्थित सभी उम्मीदवारों में से उम्मीदवार की समग्न योग्यता स्थिति है जो टाई-ब्रेकर मानदंड लागू करने के बाद नीट-पीजी 2022 में उपस्थित हुए हैं और अखिल भारतीय 50% कोटा सीटों के लिए पात्र हैं, और अखिल भारतीय 50% कोटा एमडी / एमएस/ अतकोत्तर डिप्लीमा कीर्स केवत 2022 प्रवेश सत्र के सभी उम्मीदवारों के लिए मान्य हैं। / All India 50% quota rank: This is the overall merit position of the candidate amongst all the candidates who have appeared in NET-PG 2022 after applying tie-breaker criteria and are eligible for All India 50% quota seats, and is valid for All India 50% quota MD/MS/Post Graduate Diploma Courses of 2022 admission session
  - only.
    b. अखिल भारतीय 50% कोटा श्रेणी रैंक: यह अखिल भारतीय 50% कोटा सीटों के लिए नीट-पीजी 2022 में उम्मीदतार द्वारा चुनी गई श्रेणी (एससी / एसटी / ओबीसी / ईडब्ल्यूएस) में उम्मीदतार की समग्र योग्यता स्थिति है और केवल 2022 प्रवेश सत्र के अखिल भारतीय 50% कोटा एमडी /एमएस / स्वातकोत्तर दिप्लोमा पाठाक्रम के लिए मान्य है 1 / All India 50% quota category cank: This is the overall merit position of the candidate in the category (SC/ST/OBC/EWS) as opted by the candidate in NEET-PG 2022 for All India 50% quota seats, and is valid for All India 50% quota MD/MS/Post Graduate Diploma Courses of 2022 admission session only.

#### स्कोर कार्ड / Scorecard:

| Famer's Name'   Famer's   ASHWINI AVATI     Mother's Name'*:   2266059940     No.   अनुक्रमांक:   2266059940     V.   जन्म तिथि (दिन/महीनायर्ष) **:   13/07/1997     Dete of Birth(dd/mm/yyyy):   13/07/1997     VI.   अणी**/Category**:   GENERAL     VII.   पीप्च स्थिति**/PH status**:   NO     VIII.   पाष्ट्रीयता / Nationality:   INDIAN     IX.   अंक (800 में से) / Score (Out of 800):   519     X.   गीट-पीजी 2022 रेक / NEET-PG 2022 Rank:   8755     XI.   अखिल भारतीय 50% कोटा रेक     All India 50% quota rank:   8755     XII.   अखिल भारतीय 50% कोटा श्रेणी रेक     All India 50% quota category rank:   885     All India 50% quota category rank:   88 | l.    | उम्मीदवार का नाम**:<br>Name of the candidate**:              | SONAL AVATI                                                                                                                          |       |  |
|-----------------------------------------------------------------------------------------------------------------------------------------------------------------------------------------------------------------------------------------------------------------------------------------------------------------------------------------------------------------------------------------------------------------------------------------------------------------------------------------------------------------------------------------------------------------------------------------------------------------------------------------------------------------------------------------------------------------------------------------------------------------------------------------------------------------------------------------------------------------------------------------------------------------------------------------------------------------------------------------------------------------------------------------------------------------------------------------------------------------------------------------------------------------------------------------------------------------------------------------------------------------------------------------------------------------------------------------------------------------------------------------------------------------------------------------------------------------------------------------------------------------------------------------------------------------------------------------------------------------------------------------------------------------------------------------------------------------------------------------------------------------------------------------------------------------------------------------------------------------------------------------------------------------------------------------------------------------------------------------------------------------------------------------------------------------------------------------------------------------------------|-------|--------------------------------------------------------------|--------------------------------------------------------------------------------------------------------------------------------------|-------|--|
| Mother's Name**:   AGIMMAN     अतुक्रमांक:   Roll Number:   2266059940     V. जन्म तिथि (दिन्यमहीनायर्थ) **:   13/07/1997     प्रेणि श्रेणी **/Category**:   GENERAL     VII. पीप्च स्थित**/PH status**:   NO     VIII. पाष्ट्रीयता / Nationality:   INDIAN     IX. अंक (800 में से) / Score (Out of 800):   519     X. नीट-पीजी 2022 रैंक / NEET-PG 2022 Rank:   8755     XI. अखिल भारतीय 50% कोटा रैंक   8755     XII. अखिल भारतीय 50% कोटा श्रेणी रैंक   All India 50% quota category rank:   Ağararın अधिक भारतीय 50% कोटा श्रेणी रैंक   All India 50% quota category rank:   Ağararın अधिक भारतीय 50% कोटा श्रेणी रैंक   All India 50% quota category rank:   Ağararın अधिक भारतीय 50% कोटा श्रेणी रैंक   All India 50% quota category rank:   Ağararın अधिक भारतीय 50% कोटा श्रेणी रैंक   All India 50% quota category rank:   Ağararın अधिक भारतीय 50% कोटा श्रेणी रैंक   All India 50% quota category rank:   Ağararın अधिक भारतीय 50% कोटा श्रेणी रैंक   All India 50% quota category rank:   Ağararın अधिक भारतीय 50% कोटा श्रेणी रैंक   All India 50% quota category rank:   Ağararın अधिक भारतीय 50% quota category rank:   Ağararın Ağar  | n.    |                                                              | SURESH AVATI                                                                                                                         |       |  |
| No.   Roll Number:                                                                                                                                                                                                                                                                                                                                                                                                                                                                                                                                                                                                                                                                                                                                                                                                                                                                                                                                                                                                                                                                                                                                                                                                                                                                                                                                                                                                                                                                                                                                                                                                                                                                                                                                                                                                                                                                                                                                                                                                                                                                                                          | 111.  |                                                              | ASHWINI AVATI                                                                                                                        |       |  |
| VI.         ओपी**/Category**:         GENERAL           VII.         पीएच स्थिति**/PH status**:         NO           VIII.         राष्ट्रीयता / Nationality:         INDIAN           IX.         अंक (800 में से) / Score (Out of 800):         519           X.         नीट-पीजी 2022 रेक / NEET-PG 2022 Rank:         8755           XI.         अखिल भारतीय 50% कोटा रेक All India 50% quota rank:         8755           XII.         अखिल भारतीय 50% कोटा श्रेणी रेक All India 50% quota category rank:         8755                                                                                                                                                                                                                                                                                                                                                                                                                                                                                                                                                                                                                                                                                                                                                                                                                                                                                                                                                                                                                                                                                                                                                                                                                                                                                                                                                                                                                                                                                                                                                                                                 | IV.   |                                                              | 2266059940                                                                                                                           |       |  |
| VII. पीएव स्थिति**/PH status**: NO  VIII. पीएव स्थिति**/PH status**: NO  INDIAN  IX. अंक (800 में से) / Score (Out of 800): 519  X. नीट-पीजी 2022 रेंक / NEET-PG 2022 Rank: 8755  XI. अधिक भारतीय 50% कोटा रेंक All India 50% quota rank: अधिक भारतीय 50% कोटा श्रेण और All India 50% quota category rank: All India 50% quota category rank:                                                                                                                                                                                                                                                                                                                                                                                                                                                                                                                                                                                                                                                                                                                                                                                                                                                                                                                                                                                                                                                                                                                                                                                                                                                                                                                                                                                                                                                                                                                                                                                                                                                                                                                                                                               | V.    | जन्म तिथि (दिन/महीना/वर्ष) **:<br>Date of Birth(dd/mm/yyyy): | 13/07/1997                                                                                                                           |       |  |
| VIII.       राष्ट्रीयता / Nationality:       INDIAN         IX.       अंक (800 में से) / Score (Out of 800):       519         X.       नीट-पीजी 2022 रेक / NEET-PG 2022 Rank:       8755         XI.       अखिल भारतीय 50% कोटा रेक All India 50% quota rank:       8755         XII.       अखिल भारतीय 50% कोटा श्रेणी रेक All India 50% quota category rank:       8755                                                                                                                                                                                                                                                                                                                                                                                                                                                                                                                                                                                                                                                                                                                                                                                                                                                                                                                                                                                                                                                                                                                                                                                                                                                                                                                                                                                                                                                                                                                                                                                                                                                                                                                                                  | VI.   | श्रेणी**/Category**:                                         | GENERAL                                                                                                                              |       |  |
| IX.     এক (800 में चे) / Score (Out of 800):     519       X.     নীত-पीजी 2022 रेंक /<br>NEET-PG 2022 Rank:     8755       XI.     अखित भारतीय 50% कोटा रेंक<br>All India 50% quota rank:     8755       XII.     अखित भारतीय 50% कोटा श्रेणी रेंक<br>All India 50% quota category rank:     8755                                                                                                                                                                                                                                                                                                                                                                                                                                                                                                                                                                                                                                                                                                                                                                                                                                                                                                                                                                                                                                                                                                                                                                                                                                                                                                                                                                                                                                                                                                                                                                                                                                                                                                                                                                                                                         | VII.  | पीएच स्थिति**/PH status**:                                   | NO                                                                                                                                   |       |  |
| X.     নীত-ঘীজী 2022 ইক /<br>NEET-PG 2022 Rank:     8755       XI.     প্রস্তিব भारतीय 50% কাঁटা ইক<br>All India 50% quota rank:     8755       XII.     अखिल भारतीय 50% कोंटा श्रेणी ইক<br>All India 50% quota category rank:     8755                                                                                                                                                                                                                                                                                                                                                                                                                                                                                                                                                                                                                                                                                                                                                                                                                                                                                                                                                                                                                                                                                                                                                                                                                                                                                                                                                                                                                                                                                                                                                                                                                                                                                                                                                                                                                                                                                     | VIII. | राष्ट्रीयता / Nationality:                                   | INDIAN                                                                                                                               | 1     |  |
| XI.         의용면 भारतीय 50% कोटा रेक<br>All India 50% quota rank:         8755           XII.         의용면 भारतीय 50% कोटा श्रेणी रेक<br>All India 50% quota category rank:         400 प्राप्त अपनिय 50% कोटा श्रेणी रेक<br>All India 50% quota category rank:                                                                                                                                                                                                                                                                                                                                                                                                                                                                                                                                                                                                                                                                                                                                                                                                                                                                                                                                                                                                                                                                                                                                                                                                                                                                                                                                                                                                                                                                                                                                                                                                                                                                                                                                                                                                                                                               | IX.   | अंक (800 में से) / Score (Out of 800):                       | 519                                                                                                                                  |       |  |
| XII. All India 50% quota rank:  XII. अखिल भारतीय 50% कोटा श्रेणी रेक All India 50% quota category rank:                                                                                                                                                                                                                                                                                                                                                                                                                                                                                                                                                                                                                                                                                                                                                                                                                                                                                                                                                                                                                                                                                                                                                                                                                                                                                                                                                                                                                                                                                                                                                                                                                                                                                                                                                                                                                                                                                                                                                                                                                     | X.    |                                                              | 8755                                                                                                                                 |       |  |
| XII. All India 50% quota category rank:                                                                                                                                                                                                                                                                                                                                                                                                                                                                                                                                                                                                                                                                                                                                                                                                                                                                                                                                                                                                                                                                                                                                                                                                                                                                                                                                                                                                                                                                                                                                                                                                                                                                                                                                                                                                                                                                                                                                                                                                                                                                                     | XI.   |                                                              | 8755                                                                                                                                 |       |  |
| XIII. परिणाम/Result: ऑनलाइन अखिल भारतीय 50% कोटा काउंसलिंग में भाग लेने हेतु पात्र /<br>Qualified to participate in online All India 50% Quota Counseling                                                                                                                                                                                                                                                                                                                                                                                                                                                                                                                                                                                                                                                                                                                                                                                                                                                                                                                                                                                                                                                                                                                                                                                                                                                                                                                                                                                                                                                                                                                                                                                                                                                                                                                                                                                                                                                                                                                                                                   | XII.  |                                                              |                                                                                                                                      |       |  |
|                                                                                                                                                                                                                                                                                                                                                                                                                                                                                                                                                                                                                                                                                                                                                                                                                                                                                                                                                                                                                                                                                                                                                                                                                                                                                                                                                                                                                                                                                                                                                                                                                                                                                                                                                                                                                                                                                                                                                                                                                                                                                                                             | XIII. | परिणाम/Result:                                               | ऑनलाइन अखिल भारतीय 50% कोटा काउंसलिंग में भाग लेने हेतु पात्र /<br>Qualified to participate in online All India 50% Quota Counseling | 国际经验的 |  |

- \*\* नीटी-पीजी 2022 के लिए ऑनलाइन आवेदन पत्र जमा करने के दौरान उम्मीदवार द्वारा प्रदान की गई जानकारी के अनुसार। काउंसलिंग / प्रवेश प्राधिकारियों को इसे सत्यापित करने की सलाह दी जाती 1/As per information provided by the candidate during online submission of application form for NEET-PG 2022. Counseling / admitting authorities are advised to verify
- यह एक कंप्यूटर जनित परिणाम है इसके लिए हस्ताक्षर की आवश्यकता नहीं है। एनबीईएमएस लंकनीकी कारणों से होने वाले परिणाम में किसी श्री बृटि के लिए जिम्मेदार नहीं है। / This is a computer generated result and hence does not require signature. NBEMS disclaims responsibility for any inadvertent error in the result that might occurrdue to technical reasons.
- 6. एनबीईएमएस ऐसी किसी भी जिम्मेदारी से इनकार करता है जो उम्मीदवार द्वारा आवेदन पत्र में गलत जानकारी प्रदान करने के कारण उत्पन्न हो सकती है। / NBEMS disclaims any responsibility that may arise to candidate(s) due to incorrect information provided by the candidate in the application form.
- कृपया उपलब्ध सीटों और काउंसलिंग कार्यक्रम के विवरण हेतु चिकित्सा परामर्थ समिति की वेबसाइट www.mcc.nic.in देखें। /Please visit website of Medical Counseling Committee www.mcc.nic.in for details of seats available and schedule of counseling.
- अखिल भारतीय 50% कोटा सीटों के लिए ऑनलाइन काउंसलिंग में आग लेने की योग्यता उम्मीदवारों को अखिल भारतीय 50% कोटा एमझे/एमएस/स्नातकोत्तर डिप्लोमा पाठ्यक्रमों में प्रवेश हेतु कोई स्वचालित अधिकार प्रदान नहीं करती हैं। /Qualification to participate in online counseling for All India 50% quota seats does not confer any automatic rights upon the candidates for admission to All India 50% quota MD/MS/Post Graduate Diploma Courses.

### !! स्कोरकार्ड का समापन/End of scorecard !!