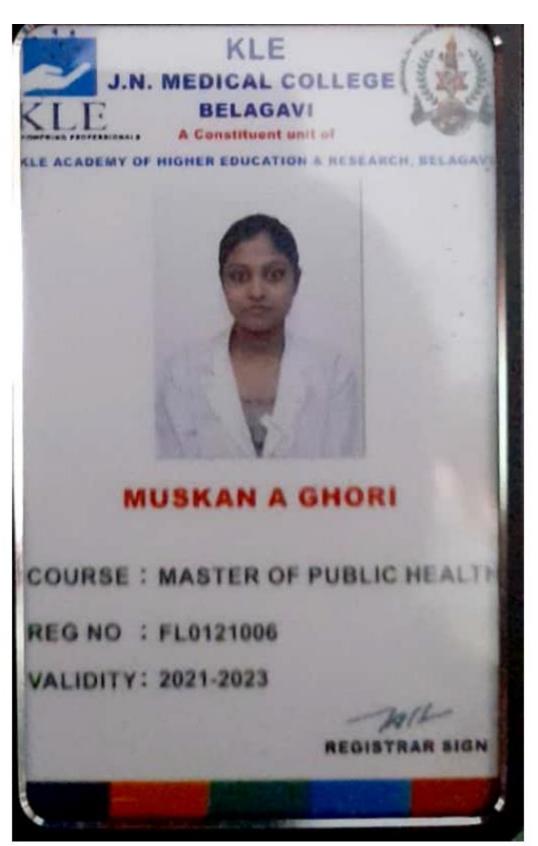

-------|----------|
| 1. OTHER | BANK   | TT.7039 | 08/09/2022 |        | 71000.00 |
|          |        |         |            |        |          |
|          |        |         |            |        |          |
|          |        |         |            |        |          |
|          |        |         |            |        |          |
|          |        |         |            |        |          |
|          |        |         |            |        |          |
|          |        |         |            |        |          |
|          |        |         |            |        |          |
| CASH     | - 0.00 | F       | +          |        |          |

NEFT Cr-BARBW22251277039-BARB0DBMGON-SAYALI SASHIKANT

PATIL

sayalipatil5351@gmail.com

For JAWAHARLAL NEHRU MEDICAL COLLEGE





Scanned with Carolicanner



KLE ACADEMY OF HIGHER EDUCATION & RESEARCH, BELAGAVI



# SUHANA KOLAKAR

COURSE: MASTER OF PUBLIC HEALTH

IN EPIDEMIOLOGY

REG NO : FQ0121008

VALIDITY: 2021-2023

REGISTRAR SIGN

Scanneu with CamSC&



PGMQ ADMISSIONS -2022-23 Management Quota (MQ) PROVISIONAL ALLOTMENT ORDER-PHASE -P1

### Dr. NTR UNIVERSITY OF HEALTH SCIENCES

VIJAYAWADA, ANDHRA PRADESH

Admission into Post Graduate Medical Degree / Diploma Courses under Management Quota (MQ)

for the Academic year 2022-23

Provisional Allotment Order - Phase - I

No: PG/MQ/2022-23/P1/464

Dt: 04-10-2022

Candidate's Details

NEET Roll No:

2266001903

NEET Rank:

80257

Name:

NARAYANA RAO NIMMALA

Gender: Mal

Minority:

NONE

#### Allotment Details

Based on the options exercised, you have been allotte