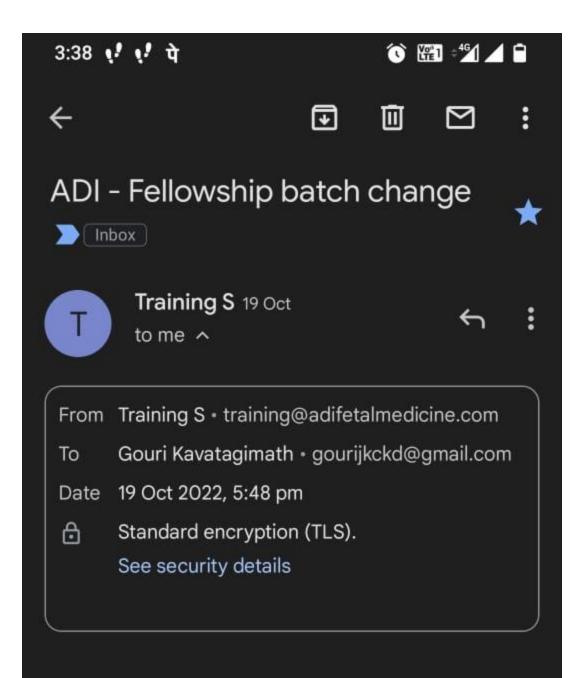

#### Dear Dr Gouri

Further to your request you have been moved from the Weekend batch to weekday batch. Please note the change in the training days & also the amount of fee to be paid.

I am really happy to inform you that you have been selected for training in Fetal Medicine at ADI Advanced Centre for Fetal Care, Bangalore for a weekday Batch starting 1st Dec 2022 for 6 months.