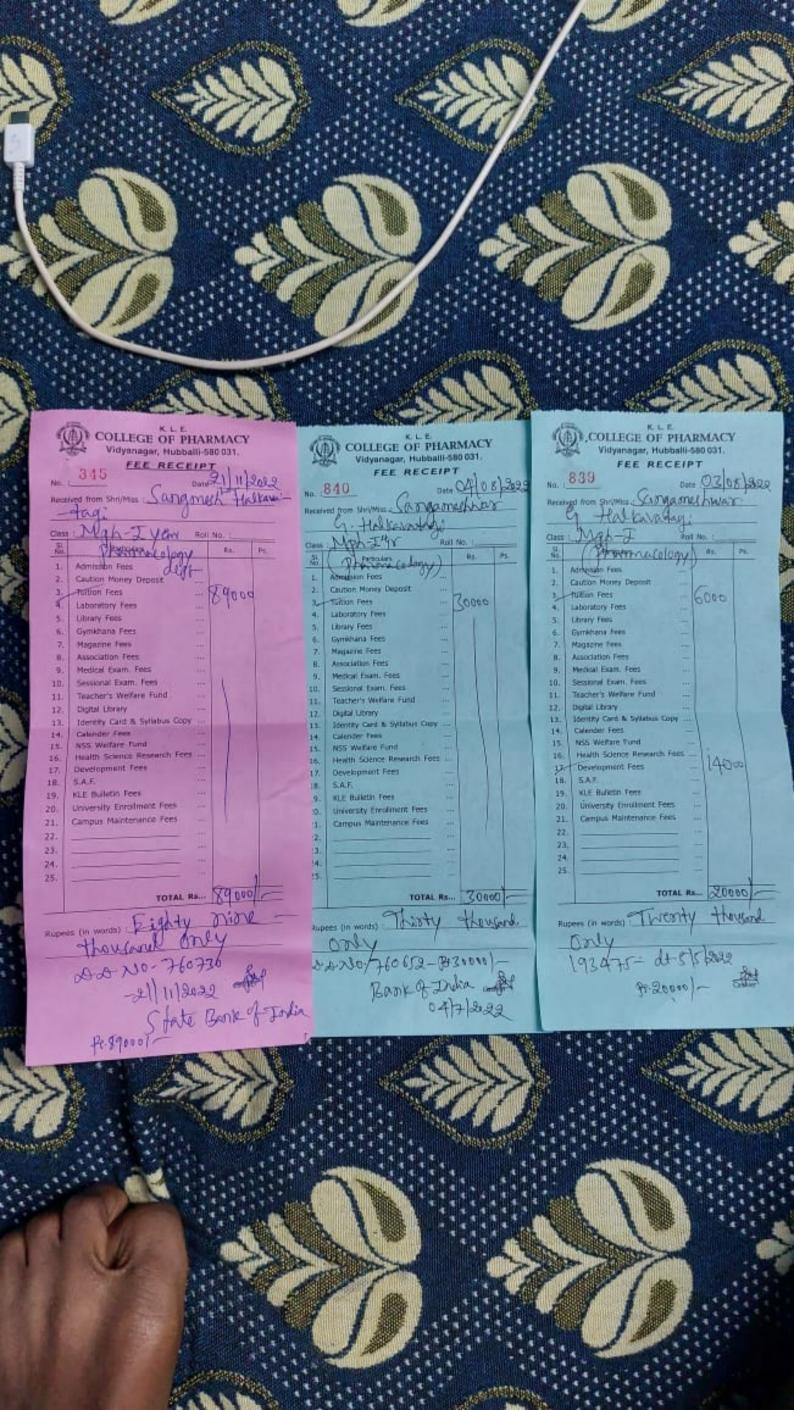

Rs.5000/-Administrative fee 1. Rs.500/-

Alumni fee Rs.1400/-Text Books & Log Books

I Year - 49,000 Salary 2. II Year - 50,000

Inside our Hospital Campus Accommodation 3.

12.10.2022 Date of joining

Accommodation Fee, Mess Fee, Maintenance Fee & Electricity charges will be deducted from your salary in every month.( Maintenance Fee & Electricity charges are dividing system)