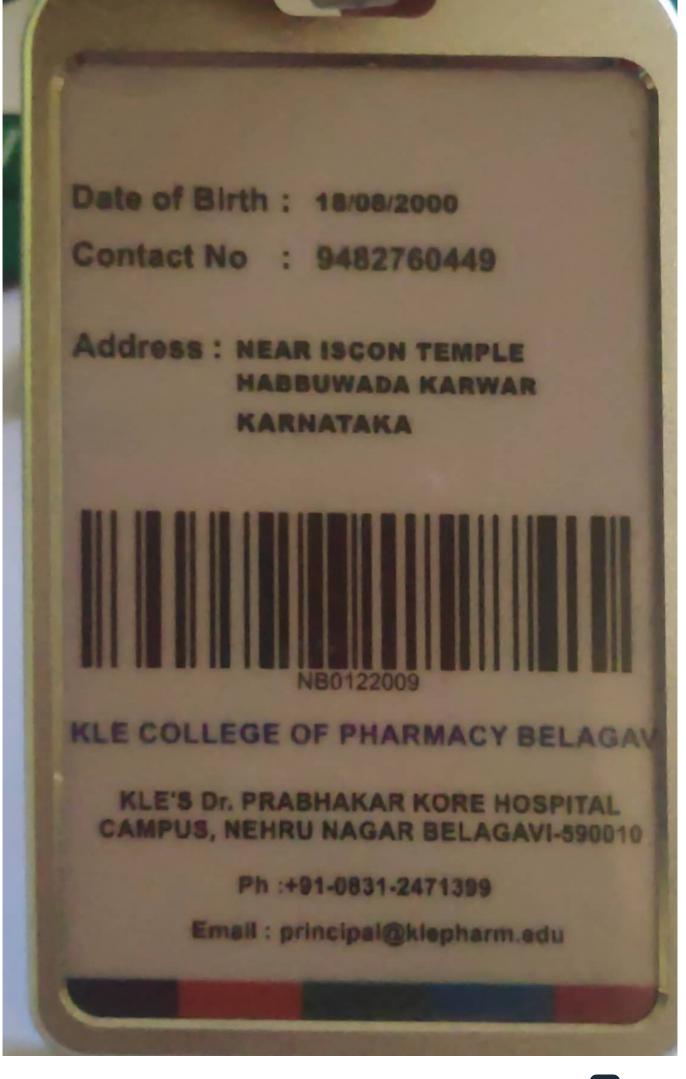

## JAWAHARLAL NEHRU MEDICAL COLLEGE,

NEHRUNAGAR, BELAGAVI-590010 (KARNATAKA- INDIA)

#### KLE ACADEMY OF HIGHER EDUCATION AND RESEARCH

[Declared as Deemed-to-ba-University wis 3 of the UGC Act, 1956 vide Government of India Notification No.F.9-19/2000-U.3(A)]
Accredited A Grade by NAAC (2nd Cycle) Placed in Category A by MHRD (Got)
JNMC Campus, Nehru Nagar, Belagavi-590 010, Kernetaka State, India, 0831-2444444 FAX, 0831-2493777 Web. http://www.kledeemeduniversity.edu.in E-mail: Info@kledeemeduniversity.edu.in

#### KLE ACADEMY OF HIGHER EDUCATION AND RESEARCH

[Declared as Deemed-to-be-University uts 3 of the UCC Act, 1955 vide Government of India Notification No. F 9-19/2000-U 3(A)]
Accredited 'A Grade by NAAC (2nd Cycle) Placed in Category 'A by MHRD (Gol)
JNMC Campus Nehru Nagar Belagavi 500 010. Kamnataka State India 0.831-244444 FAX 0831-2493777
Wab http://www.kledesmeduniversity.edu.in E-mail\_info@Miedeemeduniversity.edu.in