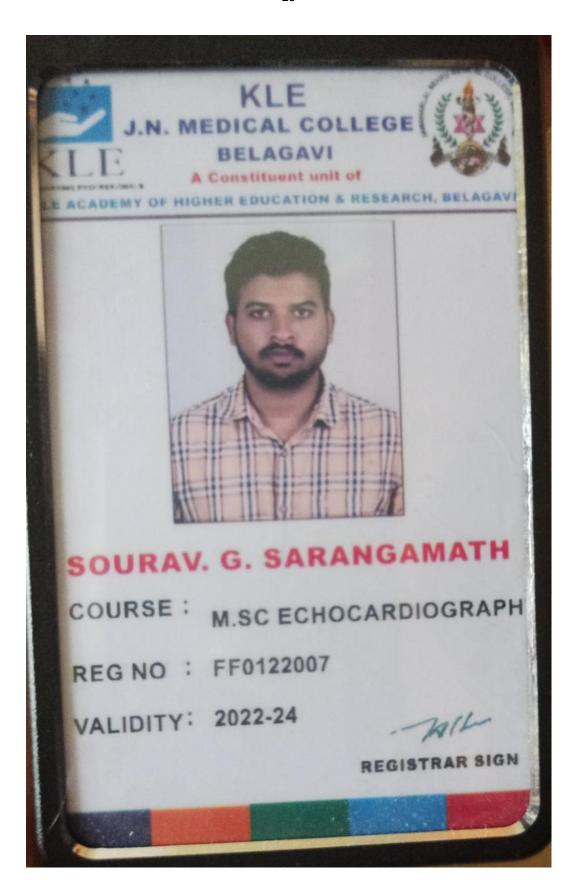

35000 8 Insurance Premium 9 Registration Fee - One Time Non refundable 10 12600.0 11 Miscellaneous Total 1,00000.0

| Total in words CM Lath any                                                        |  |
|-----------------------------------------------------------------------------------|--|
|                                                                                   |  |
| Cheque / Cash / RTGS / D. D. No. / CARD / UPI                                     |  |
| Note : Cheque/DD subject to bank realization, bank charges will be applicable for |  |
| Cheque bounce.                                                                    |  |
| F-Al                                                                              |  |

For Narayana Hrudayalaya Foundations

Authorised Signatory









#### KLE ACADEMY OF HIGHER EDUCATION & RESEARCH

# JAWAHARLAL NEHRU MEDICAL COLLEGE JNMC CAMPUS, NEHRU NAGAR BELAGAVI Ph.08312471350 Fax.08312470759

|      |  | R | E | С | E | Р | T |  |
|------|--|---|---|---|---|---|---|--|
| <br> |  |   |   |   |   |   |   |  |

Receipt No:D Date: 28/06/2022 **Demand No:** 0

Received From KAMBLE MRINAL SUDHIR (PG)

Class MPH EPIDEMIOLOGY 22-23

Roll No. 22-23 Appl.No.: 0

|        |                                 | SC(201000000)00000     |  |
|--------|---------------------------------|------------------------|--|
| 3      | ELIGIBILITY FEE                 | 1000.00                |  |
| 1<br>2 | TUITION FEE<br>DEVELOPMENT FEES | 65000.00<br>5000.00    |  |
|        | Particulars                     | Amount<br>[ In Rupees] |  |

71000.00

R