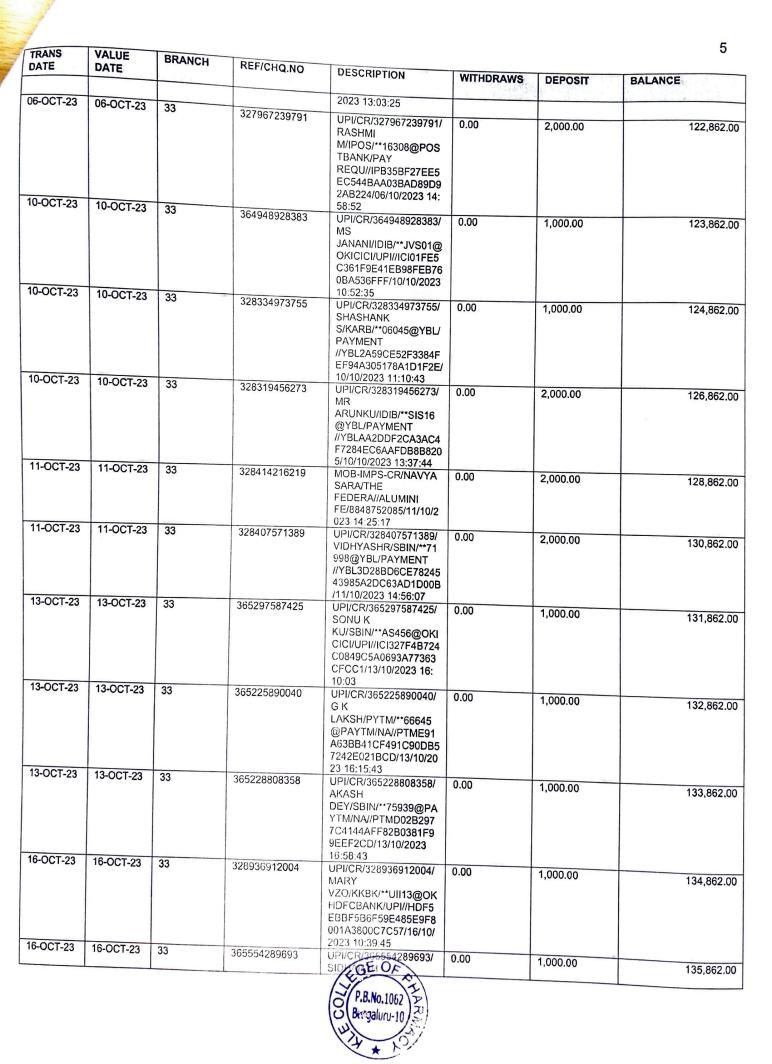

2.00 |
| 06-OCT-23     | 06-OCT-23     | 33     | 327912975502                   | UPI/CR/327912975502/<br>KETHAN<br>R/SBIN/**45631@PAYT<br>M/NA//PTM380327D79<br>D2D4F08A8FBFA9645A<br>FC571/06/10/2023 10:<br>50:13                    | 0.00      | 1,000.00 | 118,862.00 |
| 06-OCT-23     | 06-OCT-23     | 33     | 327984939229                   | UPI/CR/327984939229/<br>SAGAR<br>M/CNRB/**YAPPA@OK<br>HDFCBANK/UPI//HDF1<br>B57DEFF93FC4C328B5<br>9861B0EB587EC/06/10/<br>2023 12:50:02               | 0.00      | 1,000.00 | 119,862.00 |
| 06-OCT-23     | 06-OCT-23     | 33     | 327985420543                   | UPI/CR/327985420543/<br>SAGAR<br>M/CNRB/**YAPPA@OK<br>HDFCBANK/UPI//HDFB<br>779013C6509007595<br>F40A7131550A9/005165                                 | 0.00      | 1,000.00 | 120,862.00 |





| TRANS<br>DATE | VALUE     | BRANCH | REF/CHQ.NO   | DESCRIPTION                                                                                                                                                       | WITHDRAWS | DEPOSIT  | BALANCE    |
|---------------|-----------|--------|--------------|-------------------------------------------------------------------------------------------------------------------------------------------------------------------|-----------|----------|------------|
| DATE          |           |        |              | /FDRL/**D9696@OKICI<br>CI/UPI//ICI0DAF7BDDE<br>C944926A8EA515087B<br>FD80F/16/10/2023 15:<br>19:24                                                                |           |          | 137,862.00 |
| 17-OCT-23     | 17-OCT-23 | 33