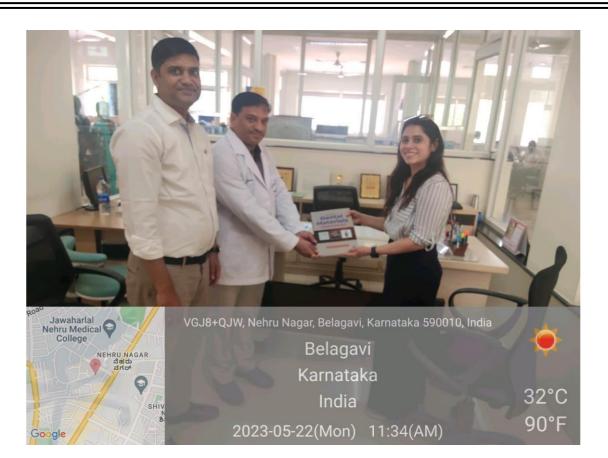

From, Dr.Anandkumar G Patil Professor & Head Dept of Prosthodontics Crown & Bridge KLE VK Institute of Dental Sciences Belagavi 30/05/2023

To, Dr.Abhijit Patil Ex PG Student Dept of Prosthodontics Crown & Bridge KLE VK Institute of Dental Sciences Belagavi

Subject: Appreciation letter for donation of Centrifugal Machine

I sincerely thank Dr.Abhijit Patil for donating the Centrifugal machine to the Prosthodontics departmental. The value of the equipment is Rs 3499/-. This will definitely help the Undergraduate and post graduate in their clinical work. Thanking you