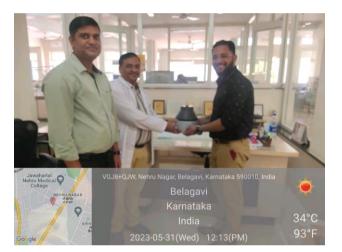

From, Dr.Anandkumar G Patil Professor & Head Dept of Prosthodontics Crown & Bridge KLE VK Institute of Dental Sciences Belagavi 30/05/2023

To, Dr.Abhijit Patil Ex PG Student Dept of Prosthodontics Crown & Bridge KLE VK Institute of Dental Sciences Belagavi

Subject: Appreciation letter for donation of Centrifugal Machine

I sincerely thank Dr.Abhijit Patil for donating the Centrifugal machine to the Prosthodontics departmental. The value of the equipment is Rs 3499/-. This will definitely help the Undergraduate and post graduate in their clinical work. Thanking you