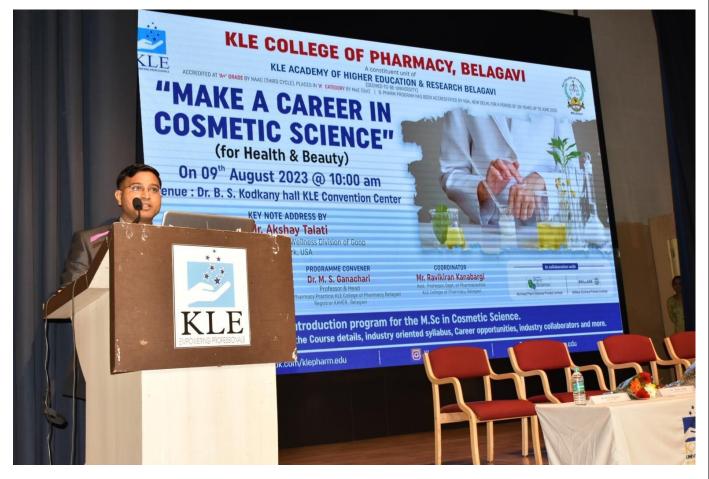

in Cosmetic Science" course at KLE College of Pharmacy, KAHER, Belagavi in collaboration with leading skin care industries Atrimed Plant Sciences Pvt. Ltd, Bengaluru and Brillare Science Pvt. Ltd, Ahmedabad.



Dr. Sunil S. Jalalpure, Principal, KLE College of Pharmacy, Belagavi, briefed on eligibility, duration and importance of "M.Sc. in Cosmetic Science" in the field of cosmetic sciences. For this course, any science degree with Chemistry /Biology as basic criterion for admission.



Around 300 delegates from KLE College of Pharmacy, Belagavi and various Degree colleges were participated including the Principals of various Science colleges in Belagavi.

Mr.Ravikiran Kanabargi, Assistant Professor, Department of Pharmaceutics, KLE College of Pharmacy, Belagavi proposed vote of thanks.



A press note was prepared and published in the district newspaper to make aware about the new Post graduation course - M Sc in Cosmetic Science.

ಸೈನ್.

ಸಹಯೋಗದೊಂದಿಗೆ

ವಿಭಾಗವನ್ನು ಕುಲಸಚಿವರಾದ ಡಾ. ಎಮ್

ಅಹದಾಬಾದ

ಹೊಸದಾಗಿ

ಪಾರ್ಮಸಿ

あ



ಬೆಳಗಾವಿ: ನಗರದ ಕೆಎಲ್ಇ ಕನ್ವೆಂಷನಲ್ ಎಜ್ಜಾನ) ವಿಭಾಗವು ಮೇಕ್ ಅ ಕೆರಿಯರ್ ಇನ್ ಒಂದು ದಿನದ ಕಾರ್ಯಾಗಾರವನ್ನು ಆಯೋಜಿಸಿತ್ತು.

ಕಾರ್ಯಾಗಾರವನು. ಅಕಯ ಎಮ್.ಎಸ್. ಗಣಾಜಾರಿ, ಕೆಎಲ್ಇ ಫಾರ್ಮಸಿ ವಿವರಿಸಿದರು. ಎಂ.ಬಿ. ಪಾಟಿಲ ಹಾಗೂ ಎಲ್ಲ ಸಿಬ್ಬದಿಂಗಳು ಬಗ್ಗೆ ವಿವರಿಸಿದರು. ಉಪಸ್ಥಿತರಿದ್ದರು.

ಪಾಂಶುಪಾಲರಾದ 100 ಸುನೀಲ ಮತ್ತು ಹಾಲ್ ನಲ್ಲಿ ಕೆಎಲ್ಇ ಫಾರ್ಮಸಿ ಕಾಲೇಜಿನ ಜಲಾಲ್ಪುರೆ ಸ್ವಾಗತಿಸಿ ಮುಖ್ಯ ಅತಿಥಿಗಳಾದ ಇವರ ಕಾಸ್ಮೆಟಿಕ್ ಸೈನ್ಸ್ (ಸೌಂದರ್ಯ ವರ್ಧಕಗಳ ಅಕ್ಷಯ ತಲಾಠಿ ಇವರನ್ನು ಪರಿಚಯಿಸಿದರು. ಆರಂಭಿಸಿದ ಎಂ.ಎಸ್ರಿ ಇನ್ ಕಾಸ್ಮೆಟಿಕ್ ಸೈನ್ತ್ ಕುಲಸಚಿವರಾದ ಎಮ್.ಎಸ್. 085 ಕಾಸೈಟಿಕ್ ಸೈನ್ಲಸ್ ಎಂಬ ವಿಷಯದ ಮೇಲೆ ಗಣಾಜಾರಿ ಕಾರ್ಯಗಾರದ ಬಗ್ಗೆ ಸಂಕ್ಷಿಪ್ತವಾಗಿ ಎಸ್ ಗಣಾಜಾರಿ ಅವರು ಪರಿಚಯಿಸಿ