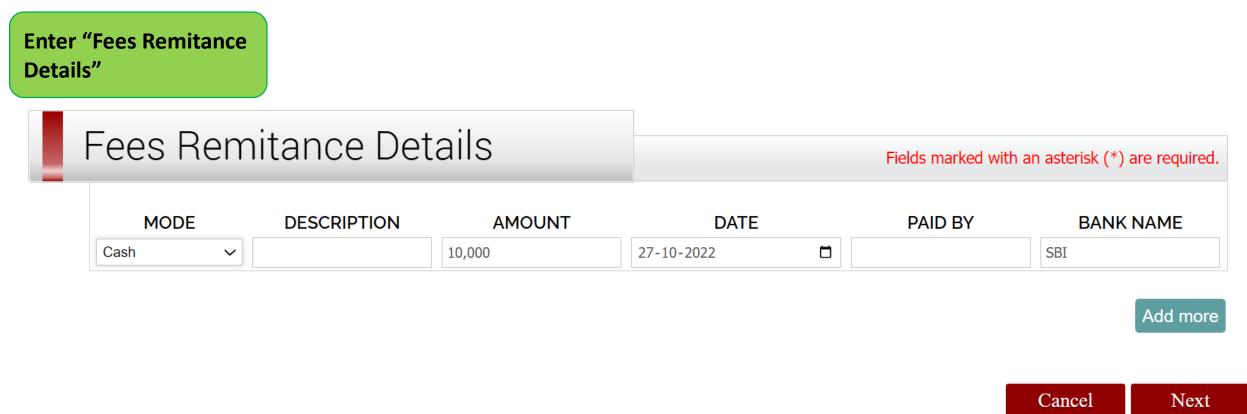

|                                           |
|                        | Hobbies                                 | Sports 🗸          |                                         |                                           |
|                        | Description                             | 12                |                                         |                                           |
|                        | Participation                           | District Level    |                                         |                                           |
|                        | Awards Won                              | 2                 |                                         |                                           |

### **Enter Fees Remitance Details**





## **Enter SSC/10<sup>th</sup> Standard Details**

REPORT ISSUE TO CONTINEO HELPDESK

Logout

| SSLC/                     | 10th Standa                          | rd Details           |   | Field                                | s marked with an aste | risk (*) are required. |
|---------------------------|--------------------------------------|----------------------|---|--------------------------------------|-----------------------|------------------------|
| Enter "School<br>Details" | School Name*<br>School Type (Board)* | : SMM<br>: Karnataka |   | Aggregate Marks* :<br>Aggregate %* : | 650<br>83%            |                        |
|                           | School Country*                      | India                | v | Marks card No.* :                    | 5467