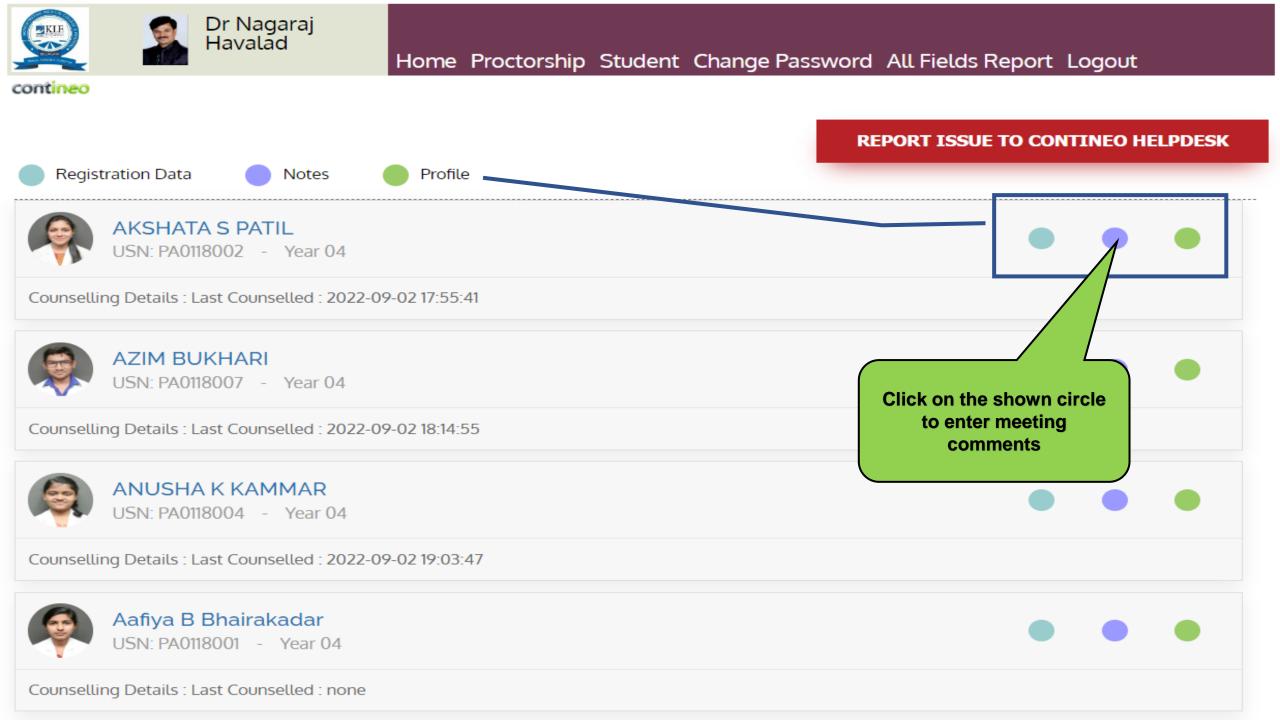

| View            | Tools<br>Pdf Mark   | View                                 | Pdf                                      |
|                                     | Bachelor of Homeopathic                                                                                                       |                                                                         |                 |                     |                                      | d Lesson Plan                            |

### **View Attendance Page**



91%

91%

0

0

## **View Attendance Page**



# **After Change Attendance Page**

AKASH BAGIHALLI



P

P

P

Ρ

Individual Overall

87%

87%

CA

0

0

45

39

PA0121004

4

## **After Change Attendance**



# How to update mentorship?







Contineo

4: If follow-up required Select "Follow up requited check box" and "follow up date" (4.1)
5: If you want to show entered notes to student/parent via portal, select "Show to students check box"
6: Select "submit button" to save the notes

# How to Access KLE Homeopathy Belagavi Student and Parent Portal

https://homoeopathy.contineo.in/parents/ OR from University website

News & Events



ABOUT KLE ADMINISTRATION CONSTITUENT ADMISSION COLLEGES PROSPECTUS

> 2016 A 3.34

2010 A 3.16

DEPARTMENTS ALUMNI VIRTUAL TOUR SYLLABUS COVID-19 ADMISSION-2022





Medical

**Dr Prabhakar B Kore** CHAIRMAN KLE SOCIETY &

CHANCELLOR, KAHER, BELAGAVI

Dental | Pharmacy | Ayurveda | Nursing | Physiotherapy | Homeopathy

https://kledeemeduniversity.edu.in/e-content/





# How to Access Parent