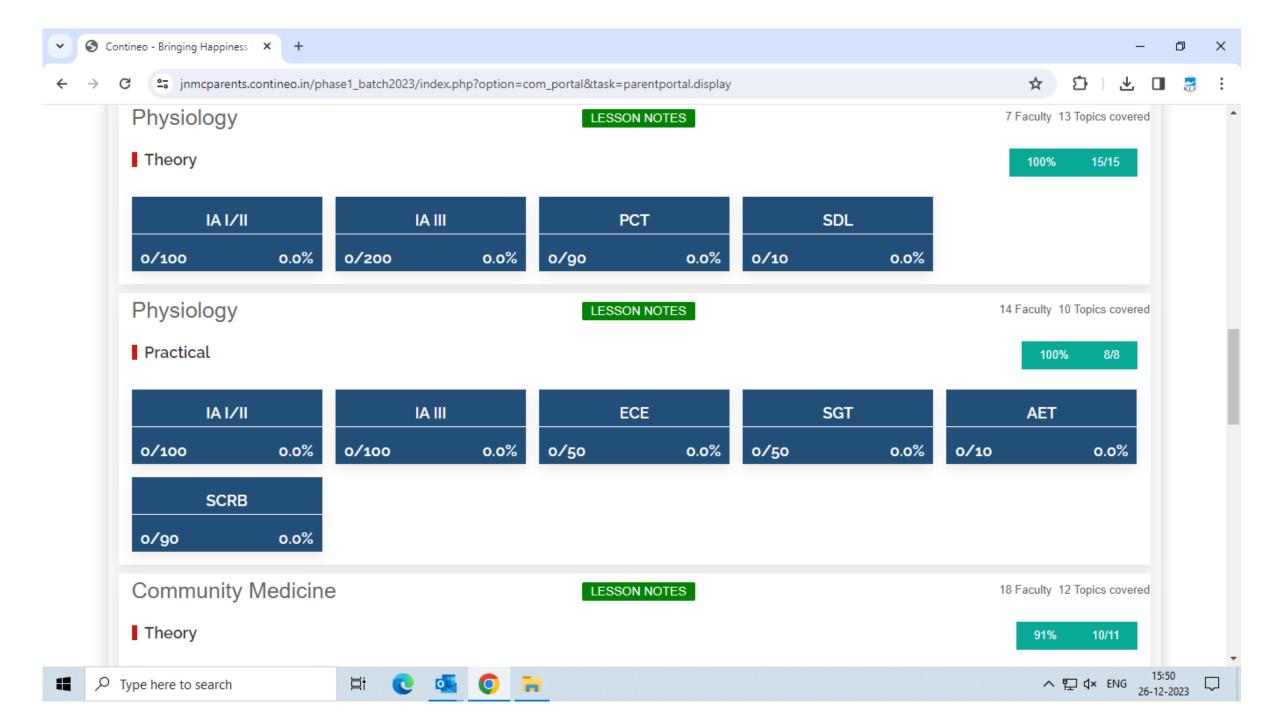

| (JPEG / PDF)                        |

Next

A REAL PROPERTY AND A REAL

**⊟**†

### ☆ ひ □ 🕃 :

×

٥



Waiting for play.google.com...



#### S Contineo - Bringing Happiness × +

~

#### immc.contineo.in/phase1\_batch2023/index.php?option=com\_teachdashboard&controller=teachdashboard&task=teachMyTimetable



© Q ☆





+

#### ☆ 🖸 🗄 🖪 🚼



### KAHER Jawaharlal Nehru Medical College Belgaum

#### Welcome to JNMC

Jawaharlal Nehru Medical College, Belgaum (JNMC) is a constituent medical school of KLE University. It is located at Belgaum in Karnataka state. The college was earlier affiliated to the state unitary Rajiv Gandhi University of Health Sciences.

#### Notice Board

₽ Type here to search

You can view your wards performance by logging onto our academic system here

















|                    | commed-1 - commonity medicine | Faculty, Dr.Omesn Charanumatr | 1       |                                  |
|--------------------|-------------------------------|-------------------------------|---------|----------------------------------|
| MONDAY 11-12-20    | 023                           |                               |         |                                  |
| TIME               | SUBJECT                       | FACULTY                       | ROOM NO | BATCH                            |
| 9:00 AM - 60 Mins  | PHYS-T - Physiology           | Faculty: Shantala Herlekar    |         |                                  |
| 3:00 PM - 120 Mins | PHYS-P - Physiology           | Faculty: Dr Amrit Kumar Dutta |         | Practical New Batch A (01 - 65)  |
|