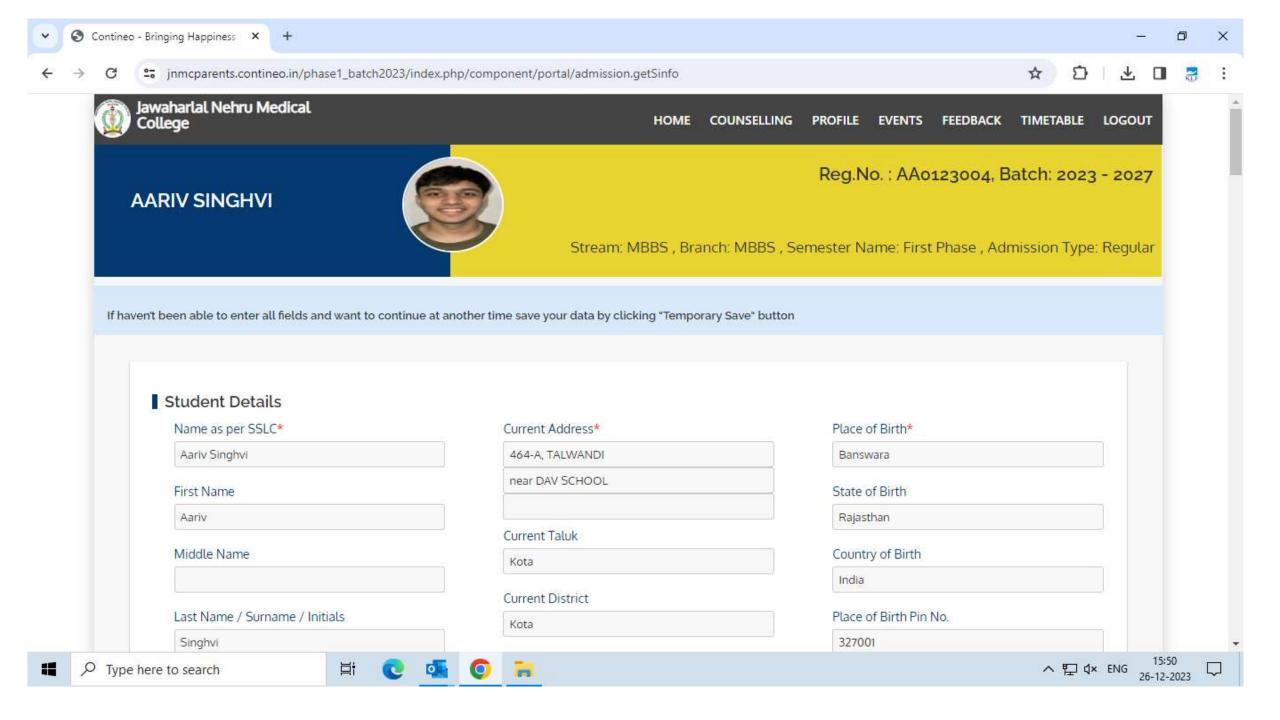

| (JPEG / PDF)                        |

Next

A REAL PROPERTY AND A REAL

**⊟**†

### ☆ ひ □ 🕃 :

×

٥



Waiting for play.google.com...



#### S Contineo - Bringing Happiness × +

~

#### immc.contineo.in/phase1\_batch2023/index.php?option=com\_teachdashboard&controller=teachdashboard&task=teachMyTimetable



© Q ☆





+

#### ☆ 🖸 🗄 🖪 🚼



### KAHER Jawaharlal Nehru Medical College Belgaum

#### Welcome to JNMC

Jawaharlal Nehru Medical College, Belgaum (JNMC) is a constituent medical school of KLE University. It is located at Belgaum in Karnataka state. The college was earlier affiliated to the state unitary Rajiv Gandhi University of Health Sciences.

#### Notice Board

₽ Type here to search

You can view your wards performance by logging onto our academic system here

















|                    | commed-1 - commonity medicine | Faculty, Dr.Omesn Charanumatr | 1       |                                  |
|--------------------|-------------------------------|-------------------------------|---------|----------------------------------|
| MONDAY 11-12-20    | 023                           |                               |         |                                  |
| TIME               | SUBJECT                       | FACULTY                       | ROOM NO | BATCH                            |
| 9:00 AM - 60 Mins  | PHYS-T - Physiology           | Faculty: Shantala Herlekar    |         |                                  |
| 3:00 PM - 120 Mins | PHYS-P - Physiology           | Faculty: Dr Amrit Kumar Dutta |         | Practical New Batch A (01 - 65)  |
| 3:00