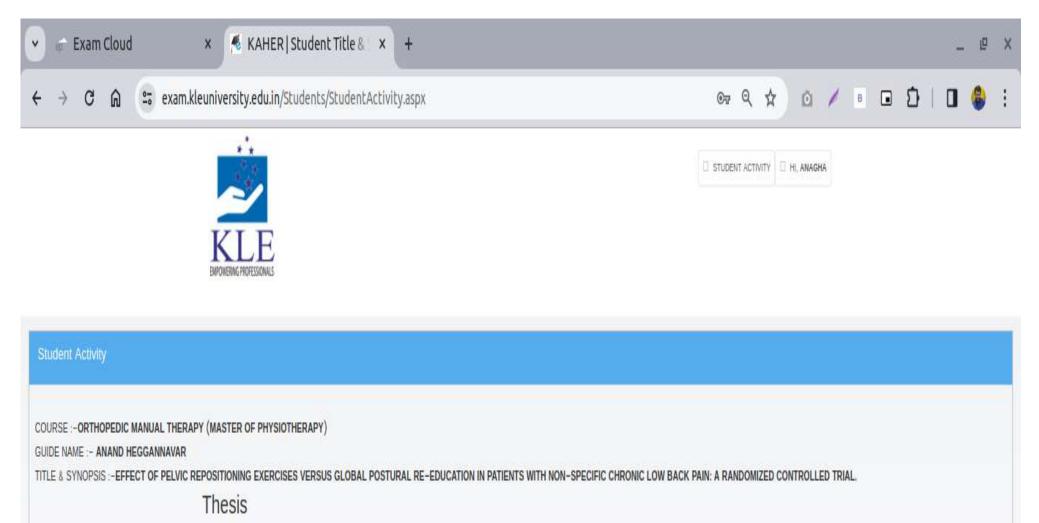

(Paediatric Physiotherapy)  | Gauri Gangane - LC0121002    | Submitted To University | View Documents |
| 11     | Master of Physiotherapy (Paediatric Physiotherapy)  | Krina Savla - LC0121003      | Submitted To University | View Documents |
| 12     | Master of Physiotherapy (Paediatric Physiotherapy)  | Drashti Patel - LC0121004    | Submitted To University | View Documents |
| 13     | Master of Physiotherapy (Paediatric Physiotherapy)  | Purnima Tulsiyan - LC0121005 | Submitted To University | View Documents |
| 14     | Master of Physiotherapy (Paediatric Physiotherapy)  | Riya shejale - LC0121006     | Submitted To University | View Documents |
| 15     | Master of Physiotherapy (Paediatric Physiotherapy)  | Priyanka Shetty - LC0121007  | Submitted To University | View Documents |



|                                                                                                                                       |                   | Upload Docu     | nents                                          |                    |
|---------------------------------------------------------------------------------------------------------------------------------------|-------------------|-----------------|------------------------------------------------|--------------------|
| Document Name                                                                                                                         | Document Template | Upload Document | Upload Status                                  |                    |
| * Dissertation Report