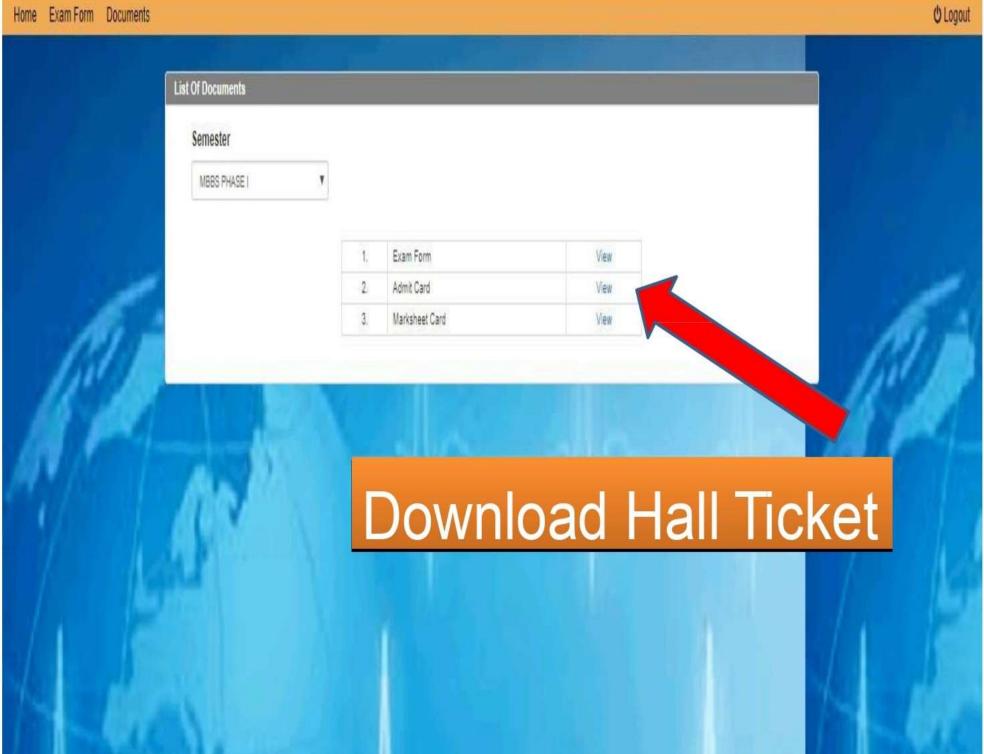

|           |
|                      |                     |           |          | _   |                              |           |
|                      |                     | Make Paym | ent      |     |                              |           |
|                      |                     |           |          |     |                              | AUIA      |



KLE Academy of Higher Education and Research, Belagavi

Deemed to be University Accredited 'A' Grade by NAAC (2nd cycle)

Placed in Category 'A' by MHRD (Gol)

Home Exam Form Documents



# Payment Acknowledgement





KLE Academy of Higher Education and Research, Belagavi

Deemed to be University Accredited 'A' Grade by NAAC (2nd cycle)

Placed in Category 'A' by MHRD (Gol)

Home Exam Form Documents



# Admit Card





KLE Academy of Higher Education and Research, Belagavi

Deemed to be University Accredited 'A' Grade by NAAC (2nd cycle)

Placed in Category 'A' by MHRD (Gol)

# € Logout Home Exam Form Documents List Of Documents Semester MBBS PHASE I Exam Form View Admit Card 2 View Marksheet Card 3 View To View Provisional Marks Sheet

# **Provisional** Marks sheet

| rather's Name:                                           |           | Desmes to be lowering us to the DOLL at the rest of the two a RESEARCH, BELAGAV<br>Desmes to be lowering us to the DOLL at the rest of the r |                |  |  |  |  |
|----------------------------------------------------------|-----------|------------------------------------------------------------------------------------------------------------