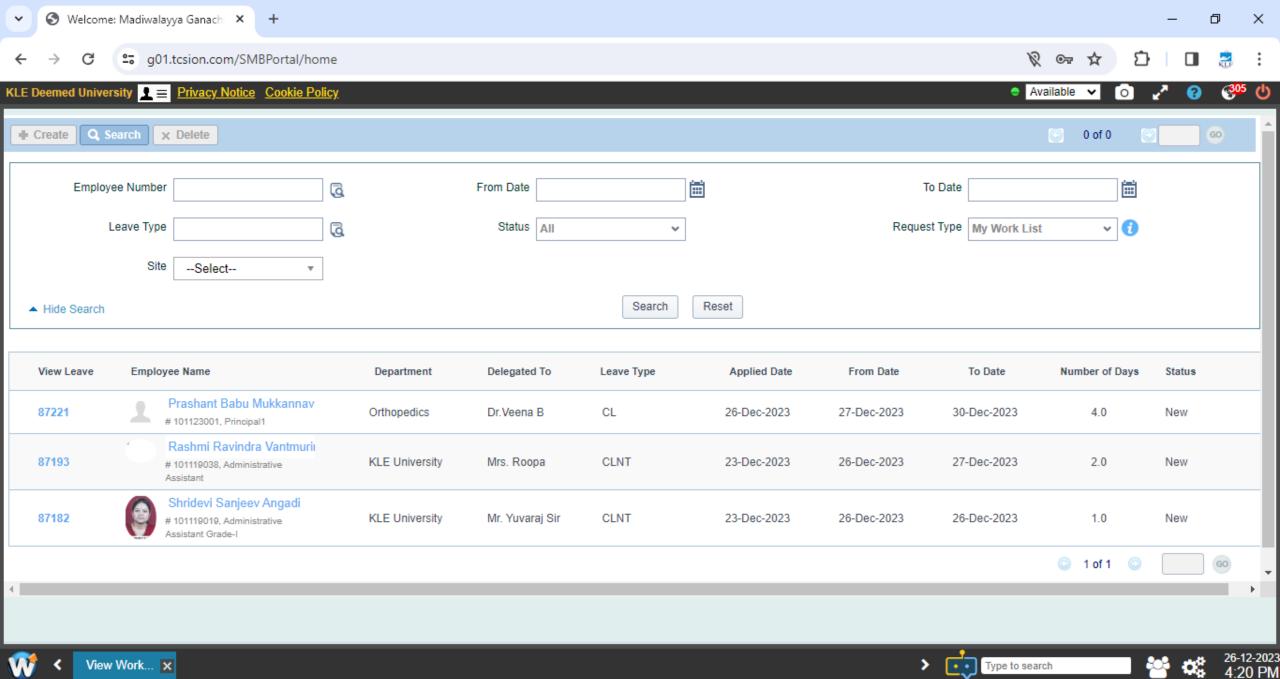

| ~ ©                      | Welcome: Madiw  | ralayya Ganach 🗙 🕂                                        |                   |                   |            |              |             |                    |                | - 0       | ×                   |
|--------------------------|-----------------|-----------------------------------------------------------|-------------------|-------------------|------------|--------------|-------------|--------------------|----------------|-----------|---------------------|
| $\leftarrow \rightarrow$ | G 😁 ö           | 01.tcsion.com/SMBPortal/home                              |                   |                   |            |              |             | Ŕ                  | ∞ ☆ ጏ          |           | :                   |
| KLE Deem                 | ed University 👤 | Privacy Notice Cookie Policy                              |                   |                   |            |              |             | e Av               | ailable 🗸 이    | 2 😗       | 3 <mark>05</mark> ( |
| + Creat                  | te Q Search     | × Delete                                                  |                   |                   |            |              |             |                    | 🕑 0 of 0 🧕     |           |                     |
|                          | Employee Numl   | ber                                                       |                   | From Date         |            | <b></b>      | Т           | ō Date             | ·'             |           |                     |
|                          | Leave Ty        | /ре                                                       | 1                 | Status All        | ~          | /            | Reques      | st Type My Request | ~ 🚺            |           |                     |
|                          | s               | SiteSelect v                                              |                   |                   |            |              |             |                    |                |           |                     |
| ▲ Hid                    | e Search        |                                                           |                   |                   | Search     | Reset        |             |                    |                |           |                     |
| View                     | Leave Emp       | oloyee Name                                               | Department        | Delegated To      | Leave Type | Applied Date | From Date   | To Date            | Number of Days | Status    |                     |
| 4267                     | 78              | Madiwalayya Shivakantayy<br># 101113002, Deputy Registrar | Pharmacy Practice | Mrs. Shashikala \ | DUTL       | 18-Oct-2023  | 18-Oct-2023 | 20-Oct-2023        | 3.0            | Approved  |                     |
| 4243                     | 34              | Madiwalayya Shivakantayy<br># 101113002, Deputy Registrar | Pharmacy Practice | mrs. Shashikala \ | DUTL       | 20-Sep-2023  | 21-Sep-2023 | 21-Sep-2023        | 1.0            | Approved  |                     |
| 4242                     | 21              | Madiwalayya Shivakantayy<br># 101113002, Deputy Registrar | Pharmacy Practice | Mrs. Shashikala \ | CL         | 20-Sep-2023  | 18-Sep-2023 | 18-Sep-2023        | 1.0            | Approved  |                     |
| 4219                     | 77              | Madiwalayya Shivakantayy<br># 101113002, Deputy Registrar | Pharmacy Practice | testing           | SCL        | 29-Aug-2023  | 01-Sep-2023 | 02-Sep-2023        | 2.0            | Cancelled |                     |
| 4                        |                 |                                                           |                   |                   |            |              |             |                    |                |           | ► F                 |
| <b>* </b>                | View Requ       | . ×                                                       | _                 |                   |            |              | >           | Type to searc      | ch S           | s 🕹       | 26-12-2<br>4:20 F   |
|                          | O Turne here t  |                                                           | . 🙃 🚛 🌔           |                   |            |              |             |                    |                | 16:26     |                     |