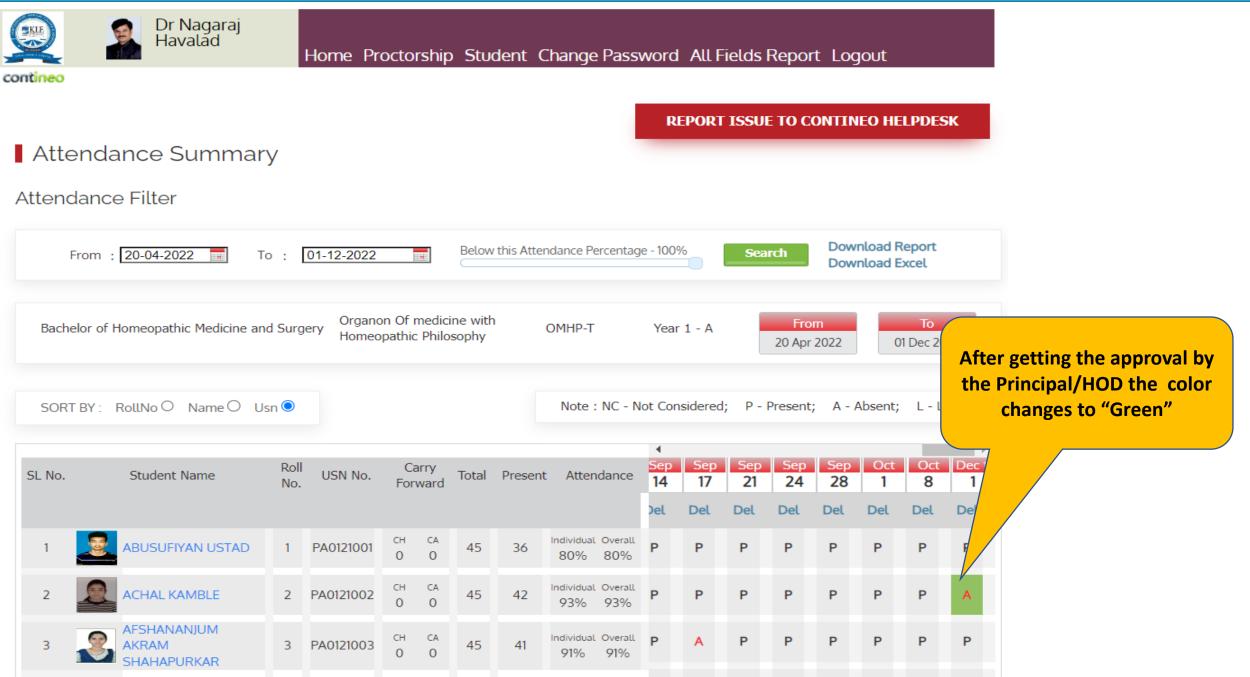

ools<br>Mark                                                           | View            | Tools<br>Pdf Mark   | View                                 | Pdf                                      |
|                                     | Bachelor of Homeopathic                                                                                                       |                                                                         |                 |                     |                                      | d Lesson Plan                            |

### **View Attendance Page**



91%

91%

0

0

## **View Attendance Page**



# **After Change Attendance Page**

AKASH BAGIHALLI



P

P

P

Ρ

Individual Overall

87%

87%

CA

0

0

45

39

PA0121004

4

## **After Change Attendance**



# How to update mentorship?







Contineo

4: If follow-up required Select "Follow up requited check box" and "follow up date" (4.1)
5: If you want to show entered notes to student/parent via portal, select "Show to students check box"
6: Select "submit button" to save the notes

# How to Access KLE Homeopathy Belagavi Student and Parent Portal

https://homoeopathy.contineo.in/parents/ OR from University website

News & Events



ABOUT KLE ADMINISTRATION CONSTITUENT ADMISSION COLLEGES PROSPECTUS

> 2016 A 3.34

2010 A 3.16

DEPARTMENTS ALUMNI VIRTUAL TOUR SYLLABUS COVID-19 ADMISSION-2022





Medical

**Dr Prabhakar B Kore** CHAIRMAN KLE SOCIETY &

CHANCELLOR, KAHER, BELAGAVI

Dental | Pharmacy | Ayurveda | Nursing | Physiotherapy | Homeopathy

https://kledeemeduniversity.edu.in/e-cont