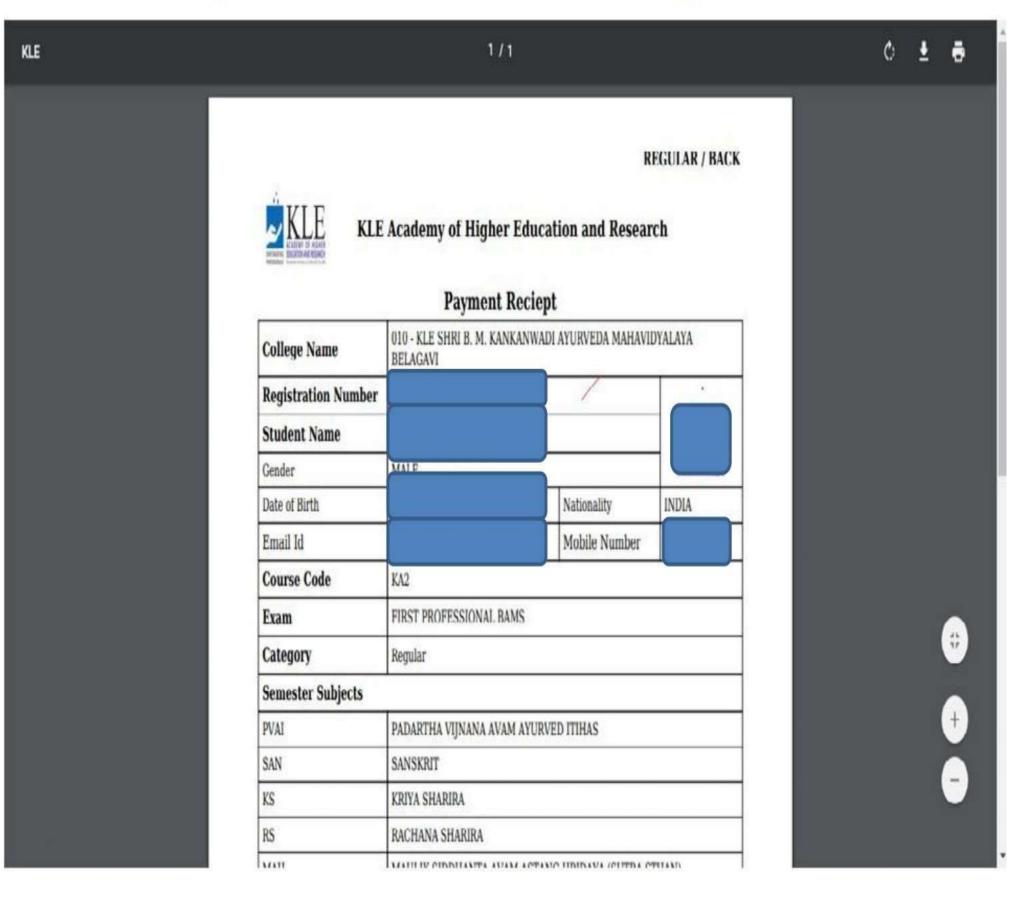

| Card Holder Name    | 8         |          |     |                              |           |
|                      | Enter card holder r | ame       |          |     |                              |           |
|                      |                     |           |          | _   |                              |           |
|                      |                     | Make Paym | ent      |     |                              |           |
|                      |                     |           |          |     |                              | AUIA      |



KLE Academy of Higher Education and Research, Belagavi

Deemed to be University Accredited 'A' Grade by NAAC (2nd cycle)

Placed in Category 'A' by MHRD (Gol)

Home Exam Form Documents



# Payment Acknowledgement





KLE Academy of Higher Education and Research, Belagavi

Deemed to be University Accredited 'A' Grade by NAAC (2nd cycle)

Placed in Category 'A' by MHRD (Gol)

Home Exam Form Documents



# Admit Card





KLE Academy of Higher Education and Research, Belagavi

Deemed to be University Accredited 'A' Grade by NAAC (2nd cycle)

Placed in Category 'A' by MHRD (Gol)

# € Logout Home Exam Form Documents List Of Documents Semester MBBS PHASE I Exam Form View Admit Card 2 View Marksheet Card 3 View To View Provisional Marks Sheet

# **Provisional** Marks sheet

| rather's Name:                                           |           | Desmes to be lowering us to the DOLL at the rest of the two a RESEARCH, BELAGAV<br>Desmes to be lowering us to the DOLL at the rest of the r |                |  |