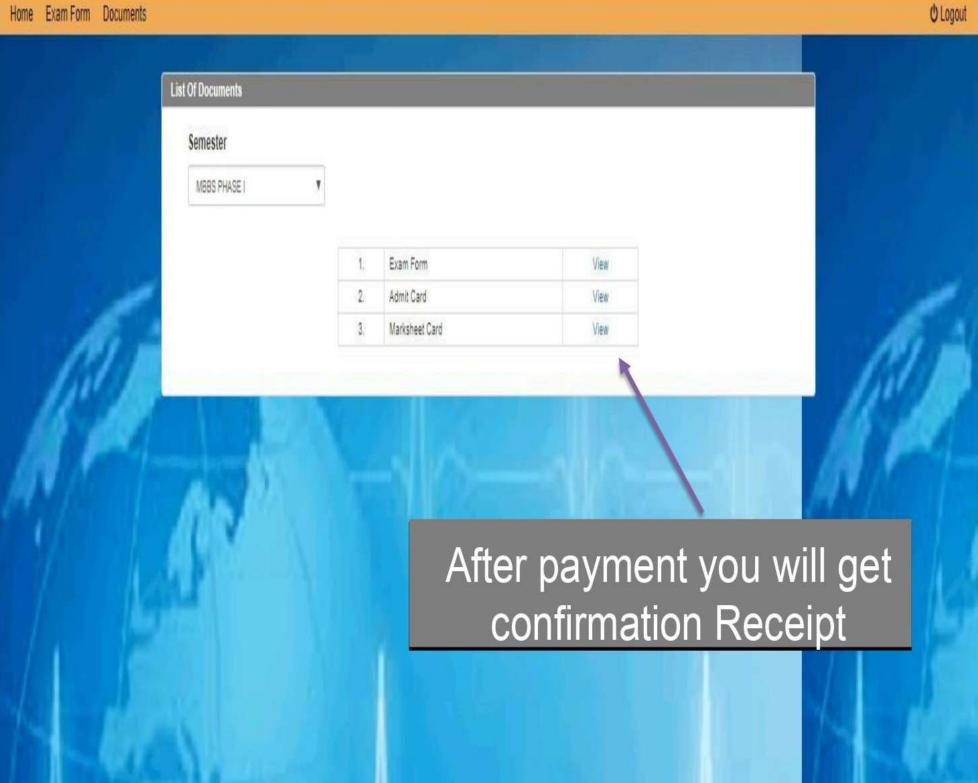

|           |
|                      | Card Holder Name    | 8         |          |     |                              |           |
|                      | Enter card holder r | ame       |          |     |                              |           |
|                      |                     |           |          | _   |                              |           |
|                      |                     | Make Paym | ent      |     |                              |           |
|                      |                     |           |          |     |                              | AUIA      |



KLE Academy of Higher Education and Research, Belagavi

Deemed to be University Accredited 'A' Grade by NAAC (2nd cycle)

Placed in Category 'A' by MHRD (Gol)

Home Exam Form Documents



# Payment Acknowledgement





KLE Academy of Higher Education and Research, Belagavi

Deemed to be University Accredited 'A' Grade by NAAC (2nd cycle)

Placed in Category 'A' by MHRD (Gol)

Home Exam Form Documents



# Admit Card





KLE Academy of Higher Education and Research, Belagavi

Deemed to be University Accredited 'A' Grade by NAAC (2nd cycle)

Placed in Category 'A' by MHRD (Gol)

# € Logout Home Exam Form Documents List Of Documents Semester MBBS PHASE I Exam Form View Admit Card 2 View Marksheet Card 3 View To View Provisional Marks Sheet

# **Provisional** Marks sheet

| rather's Name:                                           |           | Desmes to be lowering us to the DOLL at the rest of the two a RESEARCH, BELAGAV<br>Desmes to be lowering us to the DOLL at the rest o