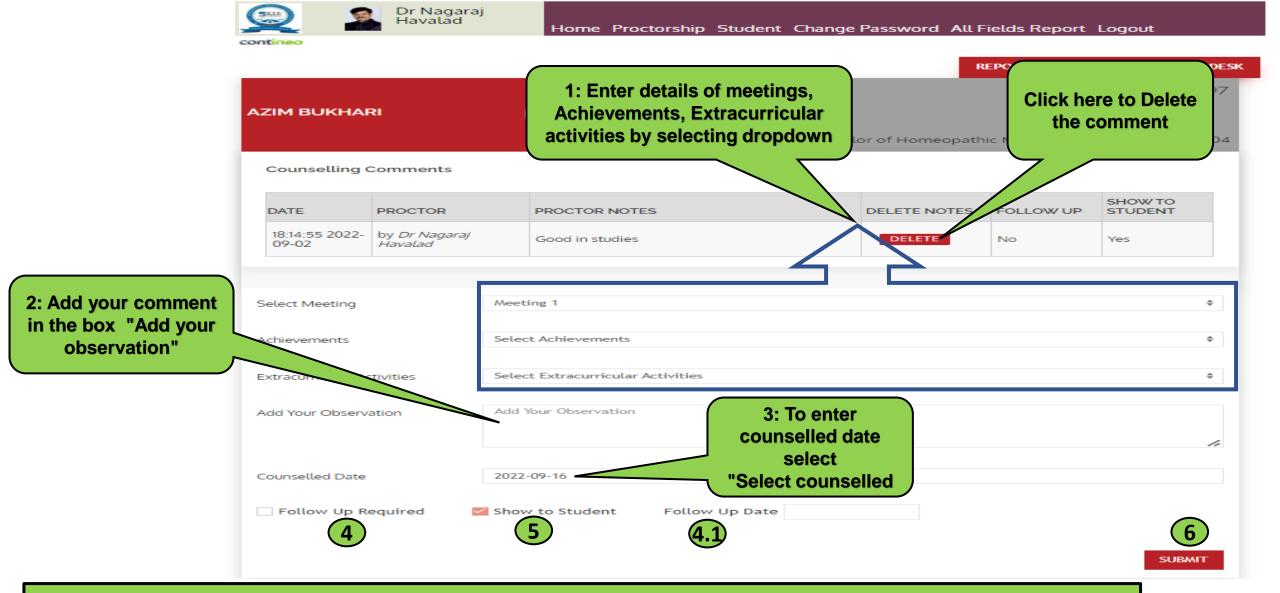

| View            | Tools<br>Pdf Mark   | View                                 | Pdf                                      |
|                                     | Bachelor of Homeopathic                                                                                                       |                                                                         |                 |                     |                                      | d Lesson Plan                            |

### **View Attendance Page**



91%

91%

0

0

## **View Attendance Page**



# **After Change Attendance Page**

AKASH BAGIHALLI



P

P

P

Ρ

Individual Overall

87%

87%

CA

0

0

45

39

PA0121004

4

## **After Change Attendance**



# How to update mentorship?







Contineo

4: If follow-up required Select "Follow up requited check box" and "follow up date" (4.1)
5: If you want to show entered notes to student/parent via portal, select "Show to students check box"
6: Select "submit button" to save the notes

# How to Access KLE Homeopathy Belagavi Student and Parent Portal

https://homoeopathy.contineo.in/parents/ OR from University website

News & Events



ABOUT KLE ADMINISTRATION CONSTITUENT ADMISSION COLLEGES PROSPECTUS

> 2016 A 3.34

2010 A 3.16

DEPARTMENTS ALUMNI VIRTUAL TOUR SYLLABUS COVID-19 ADMISSION-2022





Medical

**Dr Prabhakar B Kore** CHAIRMAN KLE SOCIETY &

CHANCELLOR, KAHER, BELAGAVI

Dental | Pharmacy | Ayurveda | Nursing | Physiotherapy | Homeopathy

https://kledeemeduniversity.edu.in/e-content/





# How to Access Parent Po