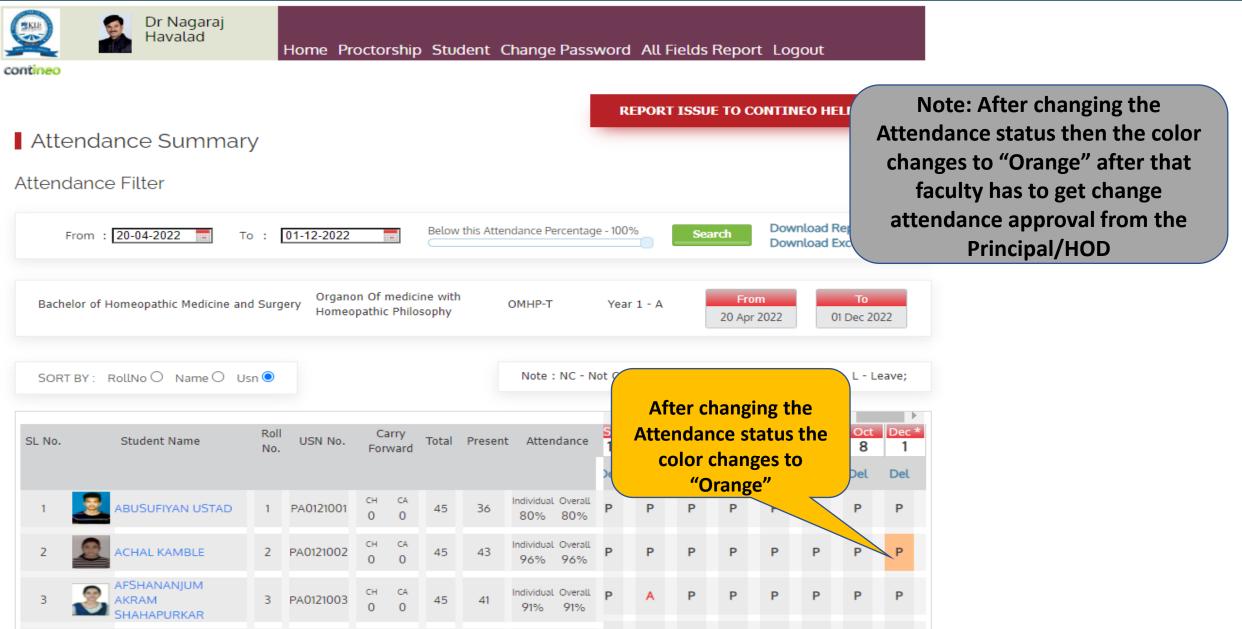

EC A                                                                                                     | Tools<br>Mark                                                           | View            | Tools<br>Pdf Mark   | View                                 | Pdf                                      |
|                                     | Bachelor of Homeopathic                                                                                                       |                                                                         |                 |                     |                                      | d Lesson Plan                            |

### **View Attendance Page**



91%

91%

0

0

## **View Attendance Page**



# **After Change Attendance Page**

AKASH BAGIHALLI



P

P

P

Ρ

Individual Overall

87%

87%

CA

0

0

45

39

PA0121004

4

## **After Change Attendance**



# How to update mentorship?







Contineo

4: If follow-up required Select "Follow up requited check box" and "follow up date" (4.1)
5: If you want to show entered notes to student/parent via portal, select "Show to students check box"
6: Select "submit button" to save the notes

# How to Access KLE Homeopathy Belagavi Student and Parent Portal

https://homoeopathy.contineo.in/parents/ OR from University website

News & Events



ABOUT KLE ADMINISTRATION CONSTITUENT ADMISSION COLLEGES PROSPECTUS

> 2016 A 3.34

2010 A 3.16

DEPARTMENTS ALUMNI VIRTUAL TOUR SYLLABUS COVID-19 ADMISSION-2022





Medical

**Dr Prabhakar B Kore** CHAIRMAN KLE SOCIETY &

CHANCELLOR, KAHER, BELAGAVI

De