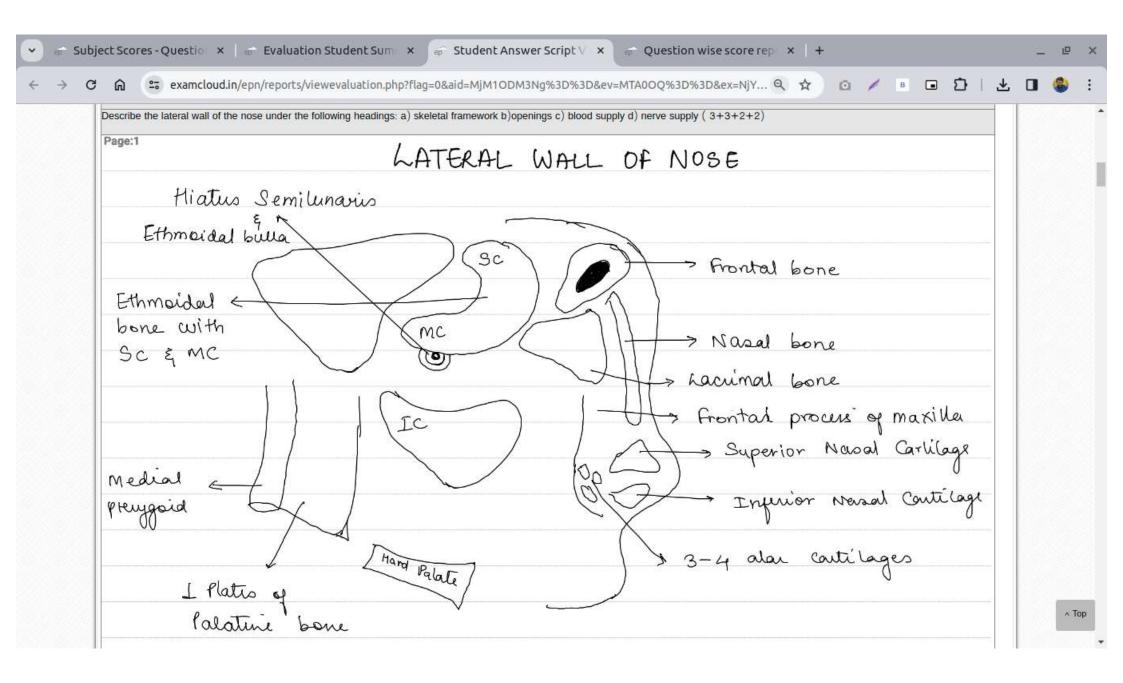

|                                                                                                                  |              |               |                 |                               |           |             |   |   |   |   |   |
|   |       |        |     |      | LM Exam<br>Paperless Digita                                                                                      | Suite<br>Exams © 202    | 23 All rights rese | rved.      |                          |                                       |             |                                                                                                                  |              |               | APP1            | IP: 103.10                    | 4.223.175 | epCloud 1.5 |   |   |   |   |   |

# **Answer Script**



#### **ONSCREEN EVALUATION MODULE**

#### Scanner (Scanning machine)









#### SAMPLE OF ANSWER SCRIPT

|    |