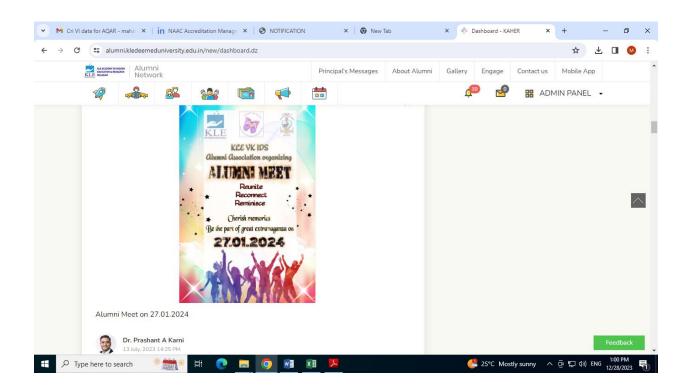

| reate Event  | Post a Job           | Message Users | Manage  | Members |            |            |   |
|        |                   |                 |                  |              |                      |               |         |         |            |            |   |
| Per    | iding Action      | s:              | 41 Pending: Regi | istration Ap | provals              |               |         |         |            |            |   |
|        |                   |                 | 35 Open Tickets  |              |                      |               |         |         |            |            |   |
|        |                   |                 |                  |              |                      |               |         |         |            |            |   |







# **EXAMINATION**

TO fill up exam form visit our University website www.kledeemeduniversity.edu.in



## **Click Here on Examination section**

# "GO TO – Exam Registration "

| 00       | Applications Places            | Sirefox ESR Mar 7 17:46                                                                                                                                                                                    |                                   | 1 🗆 🐠 ΰ | 5 |
|----------|--------------------------------|------------------------------------------------------------------------------------------------------------------------------------------------------------------------------------------------------------|-----------------------------------|---------|---|
| Kali Li  | nux,