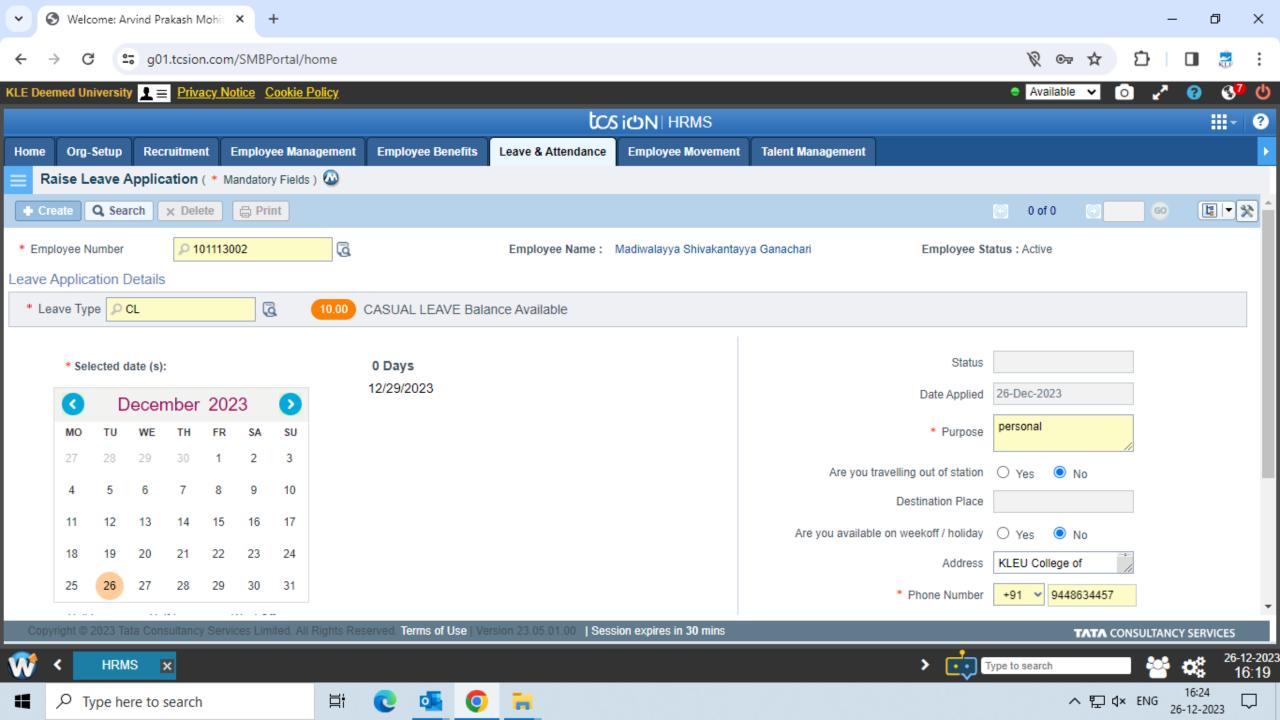

## TCS ION for HRMS

| → C = g01.tcsion.com                    | /SIVIBPORTAI/nome                                   |                                                            | × •• \$                                      | D 🛛 🗟               |
|-----------------------------------------|-----------------------------------------------------|------------------------------------------------------------|----------------------------------------------|---------------------|
| eemed University 👤 들 Privacy No         | ntice <u>Cookie Policy</u>                          |                                                            | 🥥 Available 🗸                                | o 🖌 🙆 💔             |
|                                         |                                                     | tcs icn hrms                                               |                                              |                     |
| e Org-Setup Recruitment E               | Employee Management Employee Benefits               | Leave & Attendance Employee Movement Talent Management     |                                              |                     |
| oyee Number 👂 101113002                 | 🔇 Employee Name 👂 Dr. M                             | adiwalayya Shivakantay Advanced Search                     |                                              |                     |
| file 101113002 -                        | Madiwalayya Ganachari                               |                                                            |                                              | 💣 More Details      |
| e* ×                                    | Personal                                            |                                                            |                                              | 3                   |
|                                         | Employee Number :<br>101113002                      | Employee Name :<br>Dr. Madiwalayya Shivakantayya Ganachari | Place Of Birth :<br>Bijapur                  |                     |
|                                         | Date Of Birth :<br>22-Feb-1968                      | Blood Group :<br>A Positive                                | Nationality Indian                           |                     |
|                                         | Religion :<br>Hindu                                 | Gender :<br>Male                                           | Email :<br>msganachari@klepharm.edu          |                     |
| Dr. Madiwalayya Shivakanta<br>101113002 | PAN Number :<br>ABPPG1464L                          | Status :<br>Active                                         | Mobile Number :<br>9448634457                |                     |
|                                         | Emergency Contact Person :<br>NA                    | Emergency Email :<br>NA                                    | Emergency Mobile :<br>NA                     |                     |
| fficial                                 |                                                     |                                                            |                                              | 70                  |
| Grade :<br>37400-67000                  | Design                                              |                                                            | Department /Workgroup :<br>Pharmacy Practice |                     |
| opyright © 2023 Tata Consultancy Servi  | ces Limited. All Rights Reserved. Terms of Use   Ve | sion 23.05.01.00   Session expires in 30 mins              | TATA                                         | ONSULTANCY SERVICES |