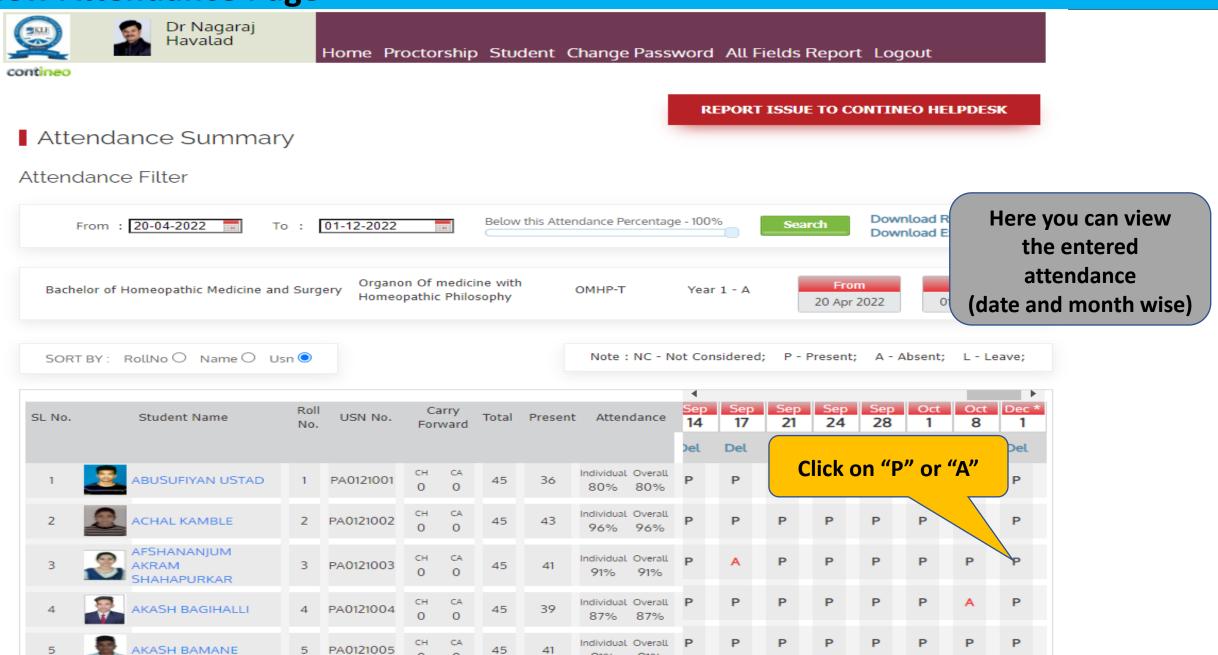

ward<br>85%<br>23                      |
|                                     | OMHP-T<br>Year I<br>SEC A                                                                                                     | Tools<br>Mark                                                           | View            | Tools<br>Pdf Mark   | View                                 | Pdf                                      |
|                                     | Bachelor of Homeopathic                                                                                                       |                                                                         |                 |                     |                                      | d Lesson Plan                            |

### **View Attendance Page**



91%

91%

0

0

## **View Attendance Page**



# **After Change Attendance Page**

AKASH BAGIHALLI



P

P

P

Ρ

Individual Overall

87%

87%

CA

0

0

45

39

PA0121004

4

## **After Change Attendance**



# How to update mentorship?







Contineo

4: If follow-up required Select "Follow up requited check box" and "follow up date" (4.1)
5: If you want to show entered notes to student/parent via portal, select "Show to students check box"
6: Select "submit button" to save the notes

# How to Access KLE Homeopathy Belagavi Student and Parent Portal

https://homoeopathy.contineo.in/parents/ OR from University website

News & Events



ABOUT KLE ADMINISTRATION CONSTITUENT ADMISSION COLLEGES PROSPECTUS

> 2016 A 3.34

2010 A 3.16

DEPARTMENTS ALUMNI VIRTUAL TOUR SYLLABUS COVID-19 ADMISS