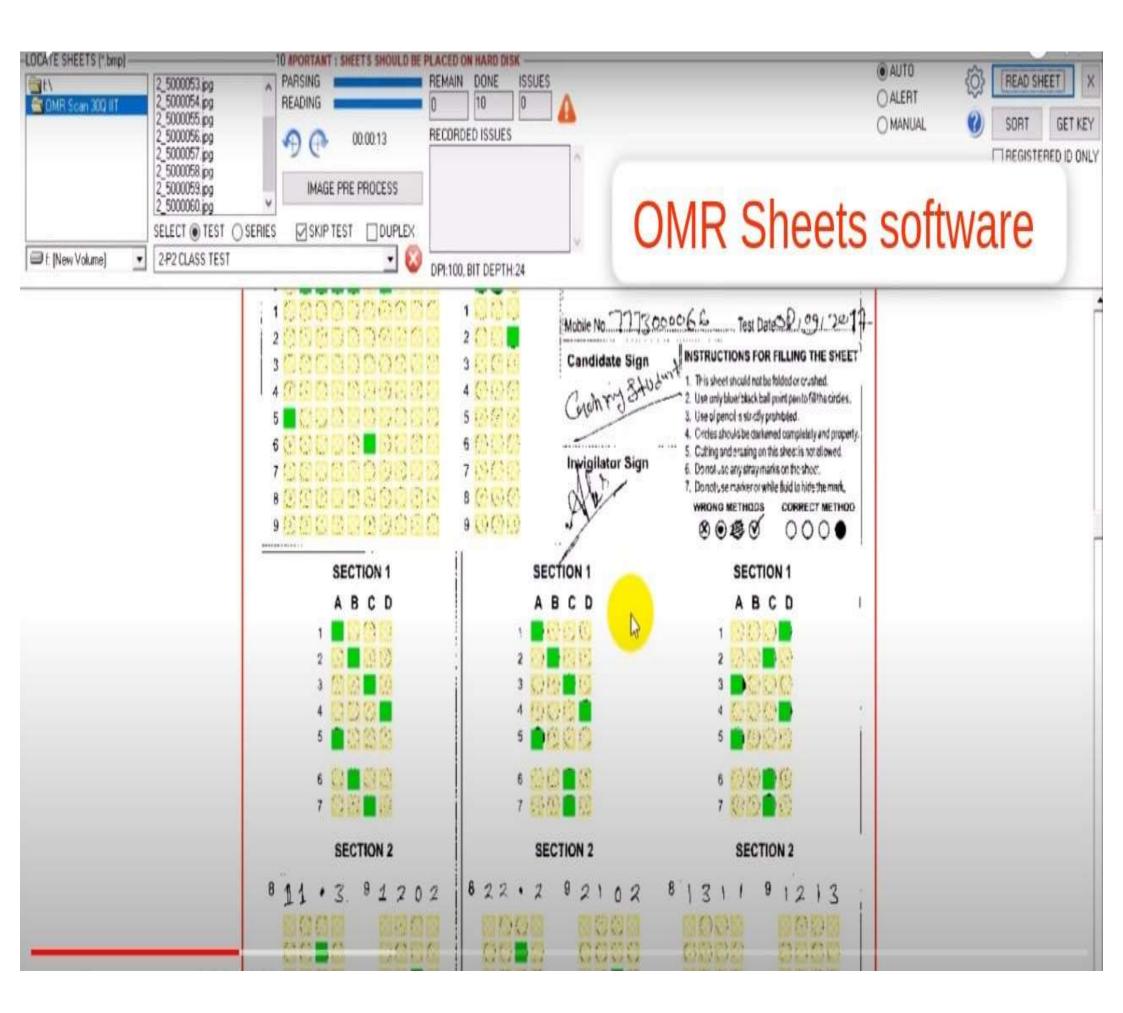

tion        | 7 | PT - Physiotherapy | LB1 - MPT IN ORTHOPAE · | NA     | ۲ | LB11 - FIRST YEAR MPT + | OMT - ORTHOPAEDIC M + |
| Paper                 |   | Section            | Evaluation Status       |        |   |                         |                       |
| TWR1 - Theory Paper I |   | Not Applicable     | Non Evoluated           |        |   |                         |                       |

| Sr No. | Answersheet.ld | Action   |
|--------|----------------|----------|
| 1      | <u></u>        | Evaluate |
| 2      | 17 °           | Evaluate |
| з      | 13             | Evaluate |
| 4      | 19             | Evaluate |
| 5      | 25             | Evaluate |
| 6      | 34             | Evaluate |
| 7      | 17             | Evaluate |
| 8      | 43             | Evaluate |



## RESULT PROCESSING AND DECLARATION





#### STUDENT REGISTRATION FORM

| Registration Forms                                                                                                                                                         |
|----------------------------------------------------------------------------------------------------------------------------------------------------------------------------|
| ListNo:         1BDS- BDS 1(LATEST) - List5         Image: New           Colg:         Valid Y/N:         Changed Y/N:         List         Print         ICR         Exit |
| Batch: Name: Batch: RomNo:                                                                                                                                                 |
| Colg: Cete: R 💌 Sex: M