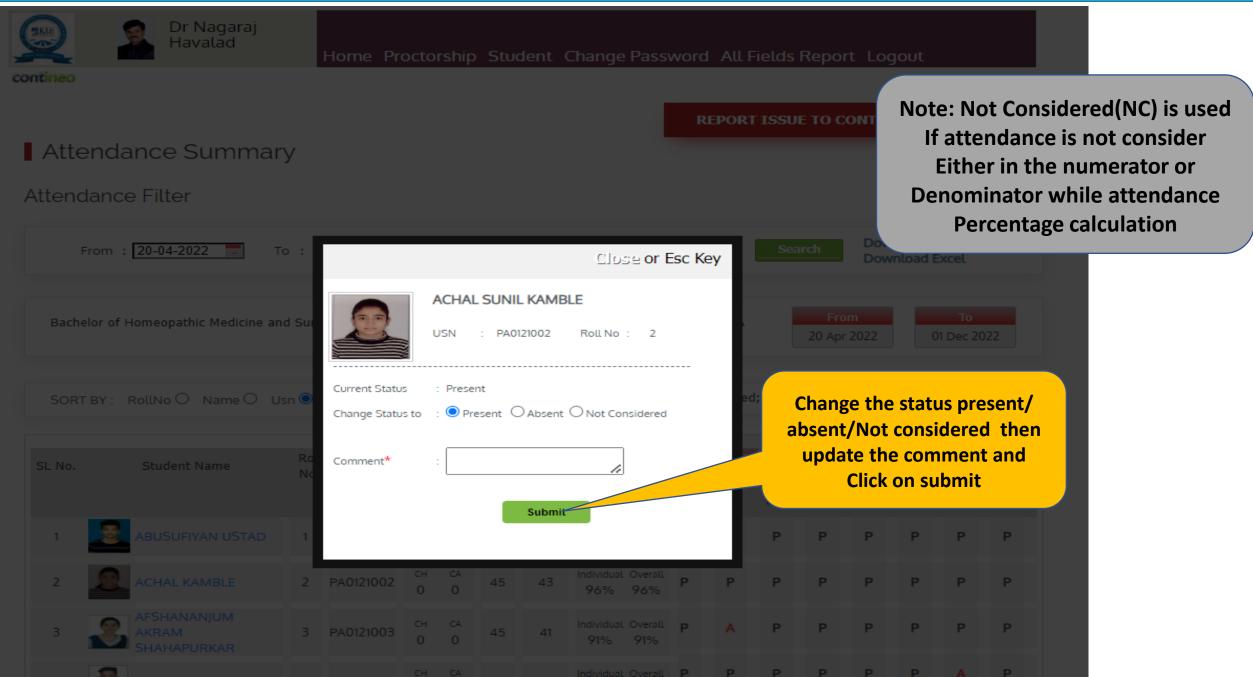

| OMHP-T<br>Year I<br>SEC A                                                                                                     | Tools<br>Mark                                                           | View            | Tools<br>Pdf Mark   | View                                 | Pdf                                      |
|                                     | Bachelor of Homeopathic                                                                                                       |                                                                         |                 |                     |                                      | d Lesson Plan                            |

### **View Attendance Page**



91%

91%

0

0

## **View Attendance Page**



# **After Change Attendance Page**

AKASH BAGIHALLI



P

P

P

Ρ

Individual Overall

87%

87%

CA

0

0

45

39

PA0121004

4

## **After Change Attendance**



# How to update mentorship?







Contineo

4: If follow-up required Select "Follow up requited check box" and "follow up date" (4.1)
5: If you want to show entered notes to student/parent via portal, select "Show to students check box"
6: Select "submit button" to save the notes

# How to Access KLE Homeopathy Belagavi Student and Parent Portal

https://homoeopathy.contineo.in/parents/ OR from University website

News & Events



ABOUT KLE ADMINISTRATION CONSTITUENT ADMISSION COLLEGES PROSPECTUS

> 2016 A 3.34

2010 A 3.16

DEPARTMENTS ALUMNI VIRTUAL TOUR SYLLABUS COVID-19 ADMISSION-2022





Medical

**Dr Prabhakar B Kore**