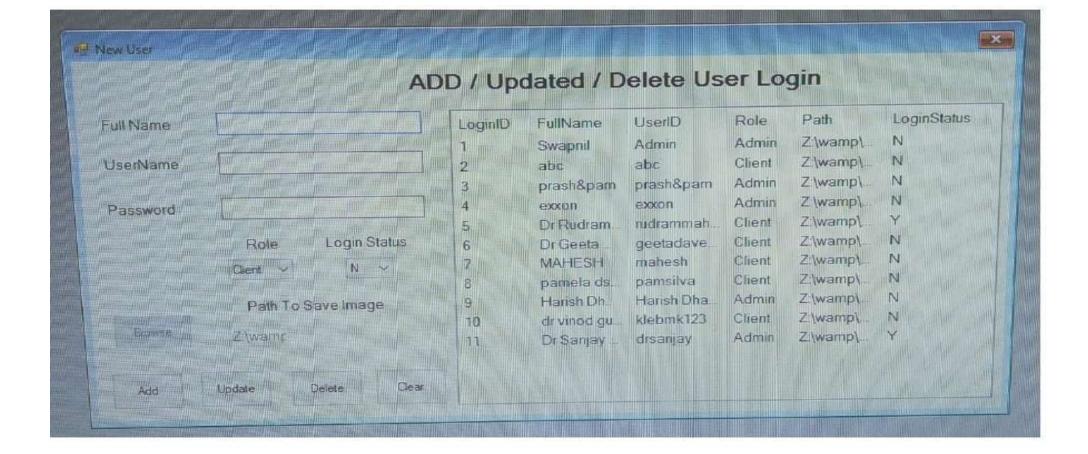

|              |               |                 |                               |           |             |   |   |   |   |   |
|   |       |        |     |      | LM Exam<br>Paperless Digita                                                                                      | Suite<br>Exams © 202    | 23 All rights rese | rved.      |                          |                                       |             |                                                                                                                  |              |               | APP1            | IP: 103.10                    | 4.223.175 | epCloud 1.5 |   |   |   |   |   |

# **Answer Script**



#### **ONSCREEN EVALUATION MODULE**

#### Scanner (Scanning machine)









#### SAMPLE OF ANSWER SCRIPT

|    |