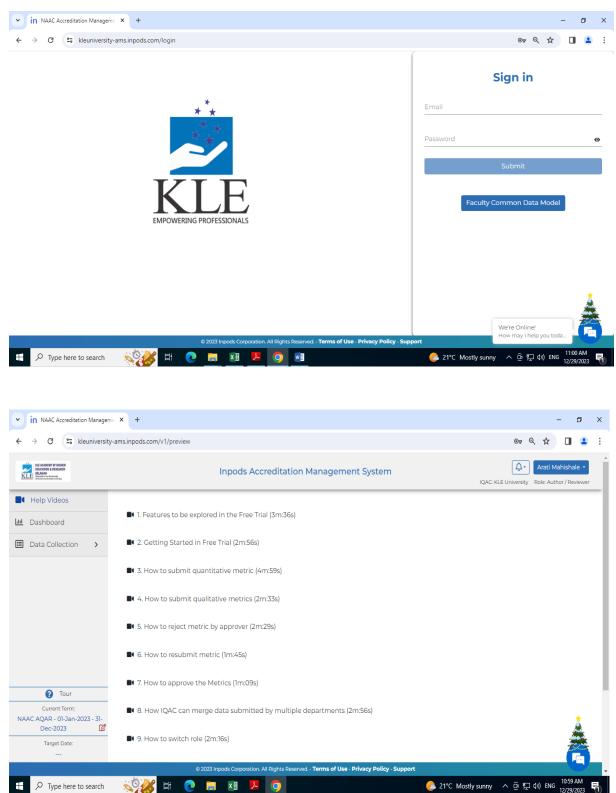

## **Inpods Accreditation Management System**

| LLE ACADENT OF HIGHER<br>EDUCATION & RESEARCH<br>LLE<br>Barnelitis ACANNY<br>Receptions |                                           | Inpods Accreditation Management System                                                                                                                                                                                                                                                                             | QAC: KLE University Role: Author / Reviewe          |
|-----------------------------------------------------------------------------------------|-------------------------------------------|--------------------------------------------------------------------------------------------------------------------------------------------------------------------------------------------------------------------------------------------------------------------------------------------------------------------|-----------------------------------------------------|
| Help Videos                                                                             | Profile NEP Par                           | ameters Extended Profile Future Plans Of Action QIF Qualitative                                                                                                                                                                                                                                                    | QIF Quantitative                                    |
| Dashboard Data Collection                                                               | QIF Qualitative Me                        | tric for KLE University                                                                                                                                                                                                                                                                                            | tarted 🌒 in Draft 🌒 Rejected 🥚 Submitted 🌒 Approved |
| NAAC Data     My Downloads                                                              | Q<br>• 0 1<br>• 0 11<br>0 111<br>0 113    | <ul> <li>Weightage :</li> <li>Metric 1.1.1 Learn more</li> <li>Curricula developed and implemented have relevance to the local, nati needs which are visible in Programme Outcomes (POs), and Course Ou per the norms of the Regulatory Bodies.</li> <li>Response to be provided within 100 - 200 words</li> </ul> |                                                     |
| 7 Tour                                                                                  | ▼ 🗁 1.3                                   | Response:<br>School / Department Answe                                                                                                                                                                                                                                                                             | ers                                                 |
| Current Term:<br>AAC AQAR - 01-Jan-2023 - 31-                                           | <ul><li>■ 1.3.1</li><li>■ 1.3.4</li></ul> | Total Schools / Departments : 10<br>Approved / Evaluated : 5                                                                                                                                                                                                                                                       | *                                                   |
| Dec-2023                                                                                |                                           | Select school or department                                                                                                                                                                                                                                                                                        |                                                     |