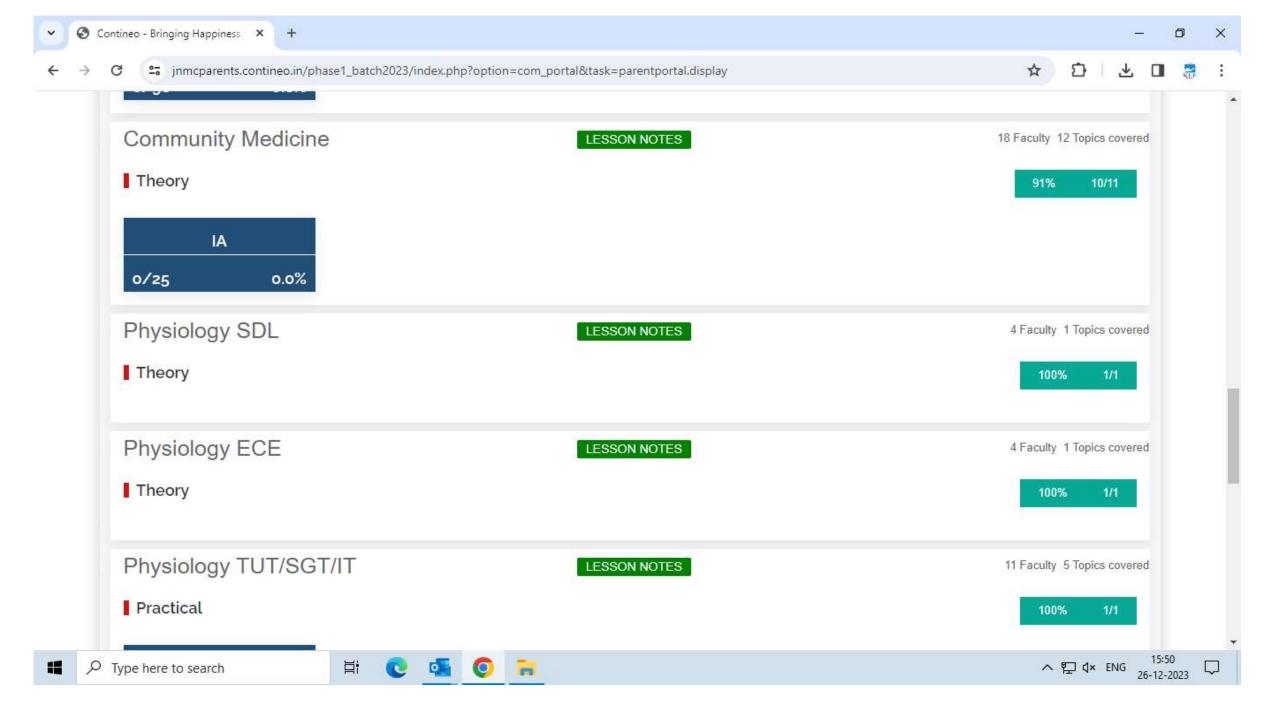

| (JPEG / PDF)                        |

Next

A REAL PROPERTY AND A REAL

**⊟**†

### ☆ ひ □ 🕃 :

×

٥



Waiting for play.google.com...



#### S Contineo - Bringing Happiness × +

~

#### immc.contineo.in/phase1\_batch2023/index.php?option=com\_teachdashboard&controller=teachdashboard&task=teachMyTimetable



© Q ☆





+

#### ☆ 🖸 🗄 🖪 🚼



### KAHER Jawaharlal Nehru Medical College Belgaum

#### Welcome to JNMC

Jawaharlal Nehru Medical College, Belgaum (JNMC) is a constituent medical school of KLE University. It is located at Belgaum in Karnataka state. The college was earlier affiliated to the state unitary Rajiv Gandhi University of Health Sciences.

#### Notice Board

₽ Type here to search

You can view your wards performance by logging onto our academic system here

















|                    | commed-1 - commonity medicine | Faculty, Dr.Omesn Charanumatr | 1       |                                  |
|--------------------|-------------------------------|-------------------------------|---------|----------------------------------|
| MONDAY 11-12-20    | 023                           |                               |         |                                  |
| TIME               | SUBJECT                       | FACULTY                       | ROOM NO | BATCH                            |
| 9:00 AM - 60 Mins  | PHYS-T - Physiology           | Faculty: Shantala Herlekar    |         |                                  |
| 3:00 PM - 120 Mins | PHYS-P - Physiology           | Faculty: Dr Amrit Kumar Dutta |         | Practical New Batch A (01 - 65)  |
| 3: