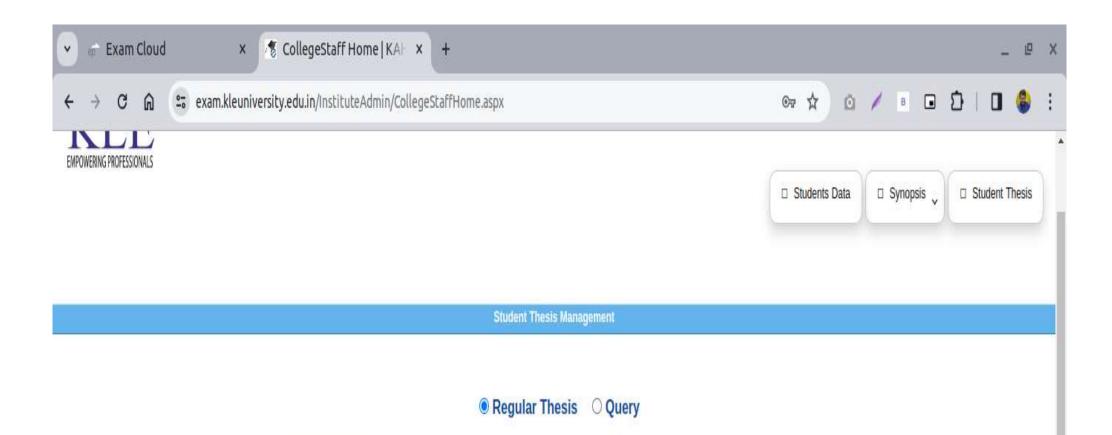

br>7507563477<br>7892449783<br>8956867967<br>9538722605<br>7204797941 | Master of PhysiotherapyMaster of Physiotherapy | Biomechanics, Physical and Functional Diagnosis<br>Oncology Physiotherapy<br>Obstetrics and Gynecology<br>Obstetrics and Gynecology<br>Obstetrics and Gynecology<br>Obstetrics and Gynecology<br>Sports Physiotherapy<br>Sports Physiotherapy<br>Sports Physiotherapy<br>Sports Physiotherapy<br>Sports Physiotherapy<br>Sports Physiotherapy<br>Sports Physiotherapy<br>Sports Physiotherapy<br>Sports Physiotherapy | Dr. Varsha<br>Dr. Renu<br>Dr. Arati Mahishale<br>Dr. Ashwini<br>Dr. Ashwini<br>Dr. Ashwini<br>Dr. Dr. Dhaval<br>Dr. Dhaval<br>Dr. Basavaraj<br>Dr. Basavaraj<br>Dr. Dhaval<br>Dr. Dhaval<br>Dr. Dhaval<br>Dr. Dhaval | Edit           Edit | <ul> <li>Assign gui</li> </ul> |



Select Exam Session: Summer 2023

Show

۷

| Sr.No. | Stream                                              | Name                         | Thesis Status           | View Documents |
|--------|-----------------------------------------------------|------------------------------|-------------------------|----------------|
| 1      | Master of Physiotherapy (Orthopedic Manual Therapy) | Anagha Patil - LB0121001     | Submitted To University | View Documents |
| 2      | Master of Physiotherapy (Orthopedic Manual Therapy) | Gargi Babar - LB0121002      | Submitted To University | View Documents |
| 3      | Master of Physiotherapy (Orthopedic Manual Therapy) | Rutuja Patharkar - LB0121003 | Submitted To University | View Documents |
| 4      | Master of Physiotherapy (Orthopedic Manual Therap