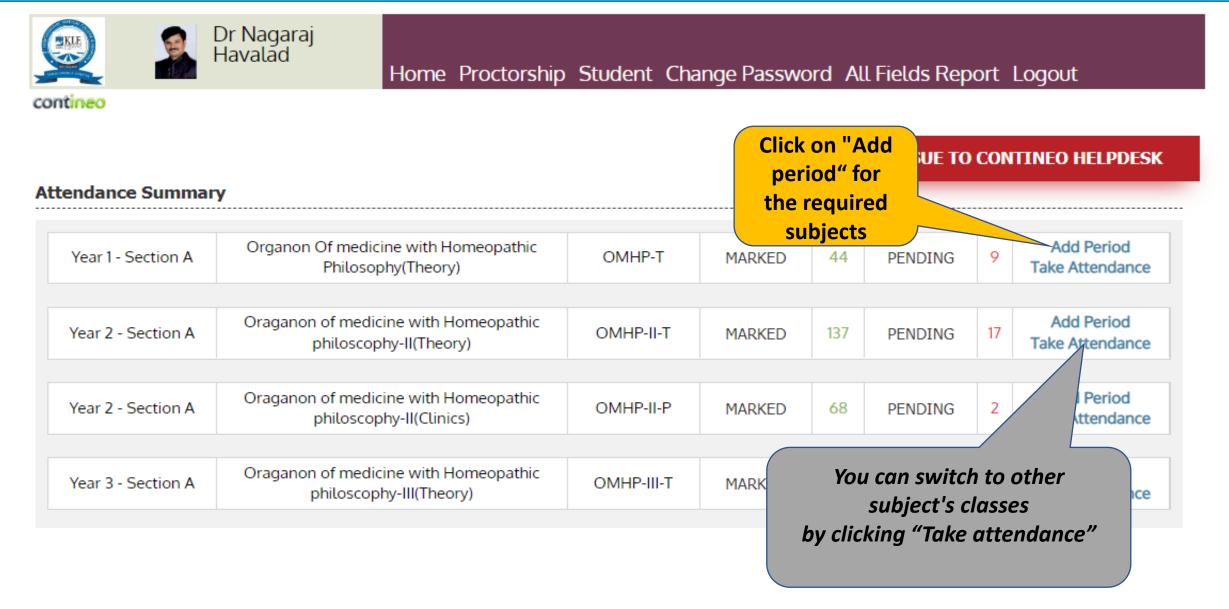

4       | Akash Bagihalli<br>(86%)               | 4 PA012              | 21004 🛑    |           |                   |                         | Click on "Submit"<br>after         |
| 5       | Akash Bamane<br>(91%)                  | 5 PA012              | 21005      |           |                   |                         | taking attendance                  |
| 6       | Alina Shaikh (91%)                     | 6 PA012              | 21006      |           |                   |                         |                                    |
|         |                                        |                      |            |           |                   | Submit                  |                                    |

# How to Add the Period?

## Add period for a particular class



## Add period for a particular class



Dr Nagaraj Havalad

Home Proctorship Student Change Password All Fields Report Logout

contineo

### **REPORT ISSUE TO CONTINEO HELPDESK**

| ttendance Summary  |                                                                                         |           |        |    |         |    |                               |
|--------------------|-----------------------------------------------------------------------------------------|-----------|--------|----|---------|----|-------------------------------|
|                    | Add Period                                                                              | Close     |        |    |         |    |                               |
| Year 1 - Section A | Or