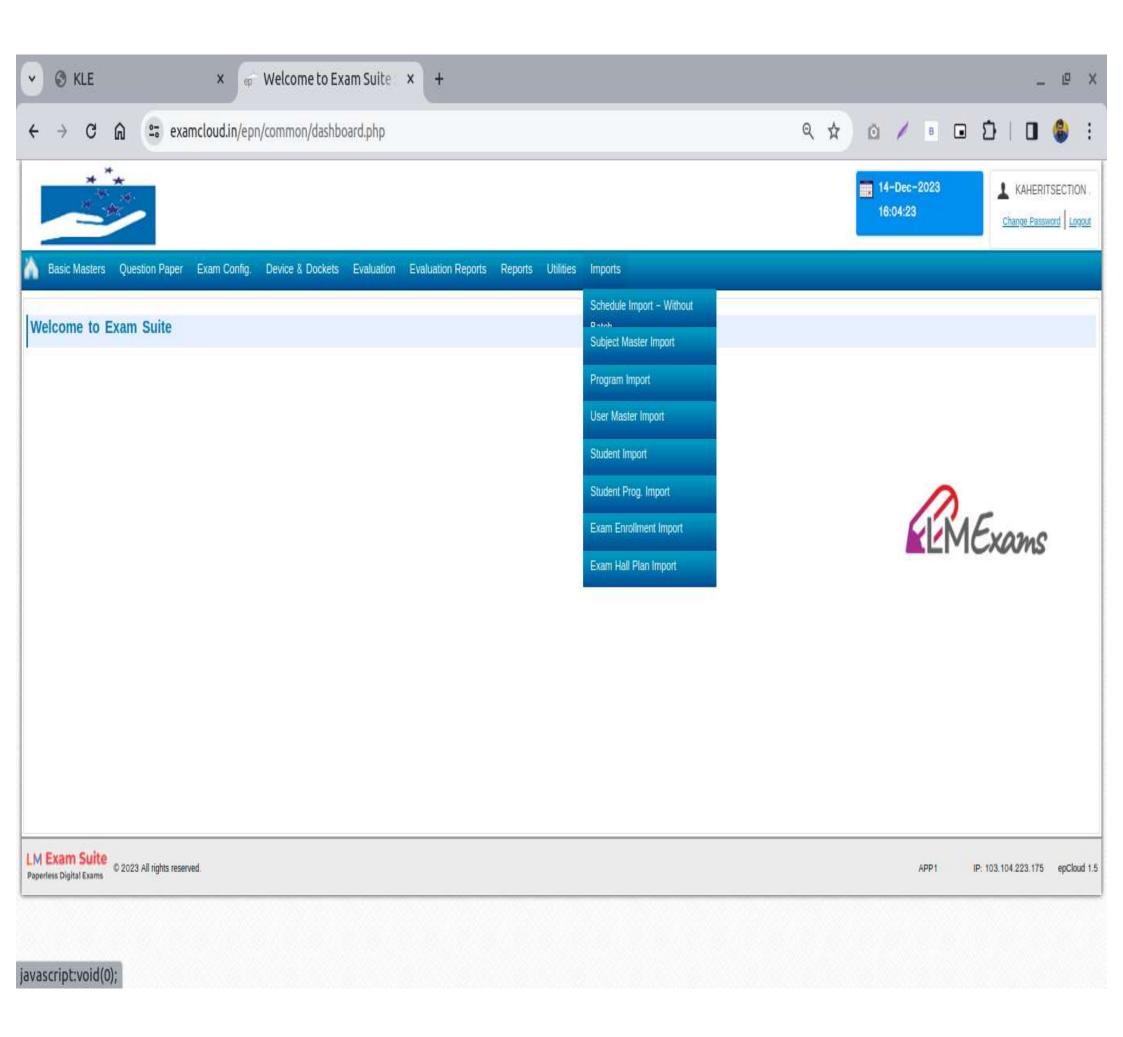

|                                                   |
|                                             |                                                                          |                                                   |
| LM Exam Suite<br>Paperless Digital Exams    |                                                                          | APP1 IP: 103.104.223.175 epCloud 1.5              |
|                                             |                                                                          |                                                   |
| javascript:void(0);                         |                                                                          |                                                   |







javascript:void(0);



| → C @ | examcloud.in/epn/repo                    | rts/exameventev             | aluationsum                                       | mary.php                            |                                      |                         |                                                     |                                                               | ९ ☆            | 0 /                                        | В     | • { | 5   ( | ] ( |  |
|-------|------------------------------------------|-----------------------------|---------------------------------------------------|-------------------------------------|--------------------------------------|-------------------------|-----------------------------------------------------|----------------------------------------------------------