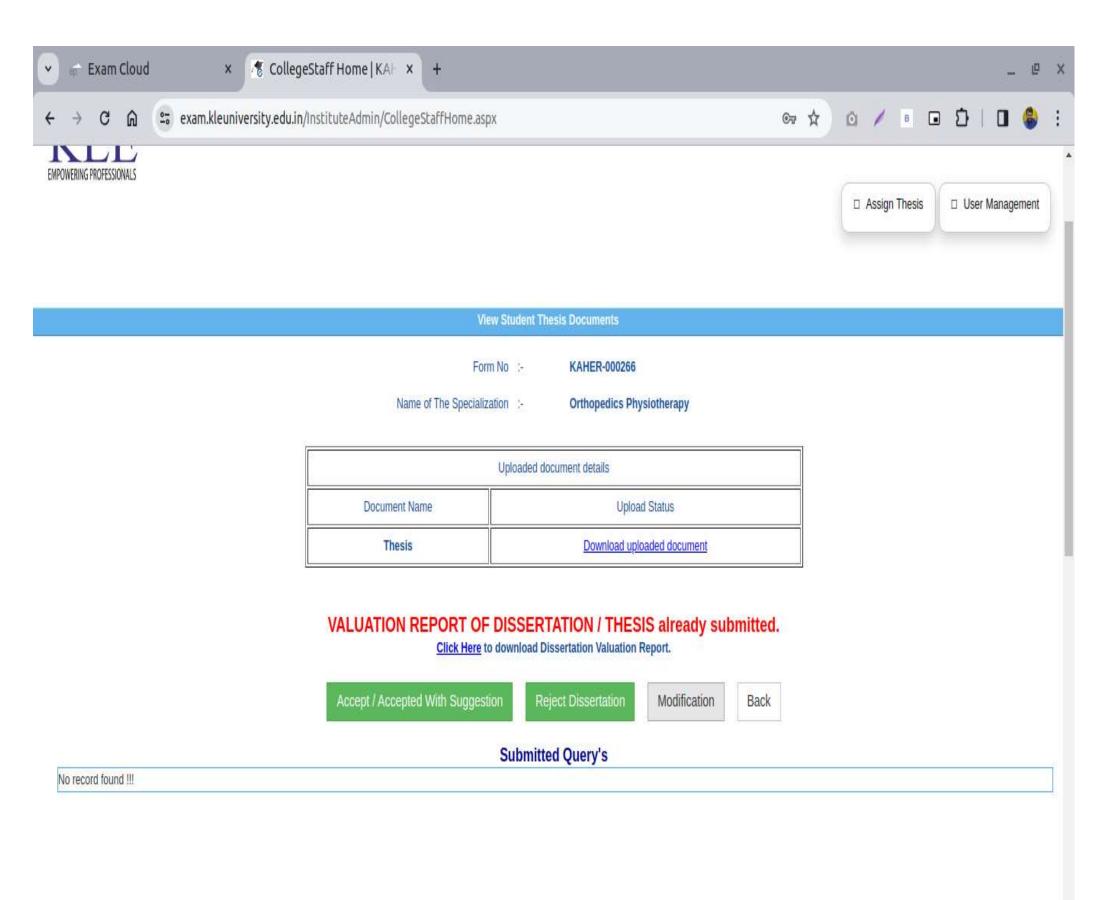

us knee specific exercises in individuals with knee OA |       |                             | Session<br>Summer- | Vie     |      |
|                    | hysiotherapy<br>laster | Physiotherapy<br>ofOrthopedics   |                                                                                                                    |       | Approved<br>Thesis          | 2023<br>Summer-    | Docum   |      |

Efficacy Of Novel " QUADRICORE" Exercise Protocol To Train The Myofascial Slings On Core Strength and Upper and Lower Extremity Thesis

Physiotherapy

Physiotherapy

ofOrthopedics

Physiotherapy

Physiotherapy

Master

000229

KAHER-

000251

Anti gravity muscle training

Performance In Apparently Healthy Young Adults

Approved

Approved

2023

2023

Summer-

Documents

View

Documents