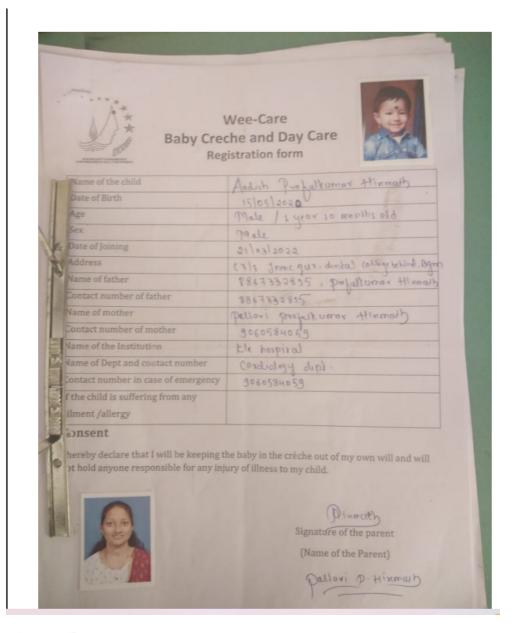

It is to inform you that I want to avail the facility of maternity leave, Kindly, make it possible and grant me leave for Six months commencing on the 12th June 2023. It would be a great favor for me. I shall be highly obliged.

I assure you that there will be no issues in carrying out my duties as I return back to work.

Thanking You

Date- 12/06/2023

Pallavi Prafulkumar Hiremath

From,

Mrs. Prema Inchal

Clerk,

Department of Pediatric and Preventive Dentistry,