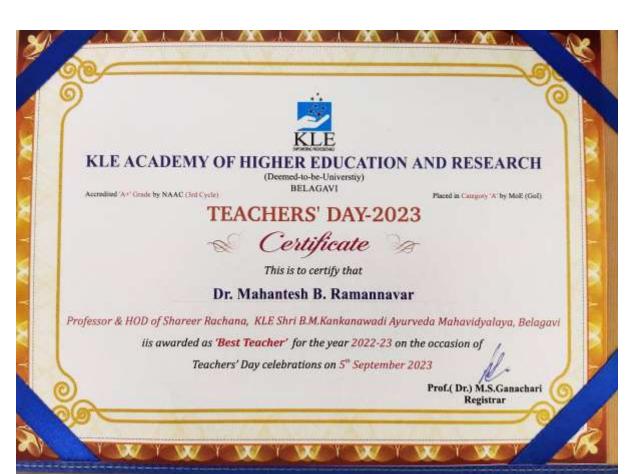

Chancellor, KAHER, Belagavi.
- 3. The Secretory, Board of Management. KLE Society, Belagavi.
- 4. The MD & CD, KLE Dr. PKH & MRC, Belagavi.
- 5. The Principal, KLE Institute of Nursing Sciences, Belagavi.

6. The Finance Officer, KAHER, Belagavi.

Sulla

KLE INSTITUTE OF NURSING SCIENCES NEHRU NACIAR, BEI AGAVI - 590010 DATE 95 08 2022

DATE 95 108 2022

1 hours





(Deemed-to-be-Universtiy) BELAGAVI

Accredited 'A+' Grade by NAAC (3rd Cycle)

Placed in Category 'A' by MoE (GoI)

## **TEACHERS' DAY-2023**



This is to certify that

### Dr. Anand Badavannavar

Professor of Orthodontics, KLE VK Institute of Dental Sciences, Belagavi

is awarded as 'Best Teacher' for the year 2022-23 on the occasion of

Teachers' Day celebrations on 5th September 2023

Prof.( Dr.) M.S.Ganachari Registrar









(Deemed-to-be-Universtiy) BELAGAVI

Accredited 'A+' Grade by NAAC (3rd Cycle)

Placed in Category 'A' by MoE (GoI)

## **TEACHERS' DAY-2023**



This is to certify that

### Dr. Pradeepkumar M. Ronad

Professor of Pharmaceutical Chemistry, KLE College of Pharmacy, Hubballi

is awarded as 'Best Teacher' for the year 2022-23 on the occasion of

Teachers' Day celebrations on 5th September 2023

Prof.( Dr.) M.S.Ganachari Registrar



(Deemed-to-be-Universtiy) BELAGAVI

Accredited 'A+' Grade by NAAC (3rd Cycle)

Placed in Category 'A' by MoE (Gol)

## TEACHERS' DAY-2023



This is to certify that

Dr. Preethi G. B

Assistant Professor of Pharmaceutics, KLE College of Pharmacy, Bengaluru

is awarded as 'Best Teacher' for the year 2022-23 on the occasion of

Teachers' Day celebrations on