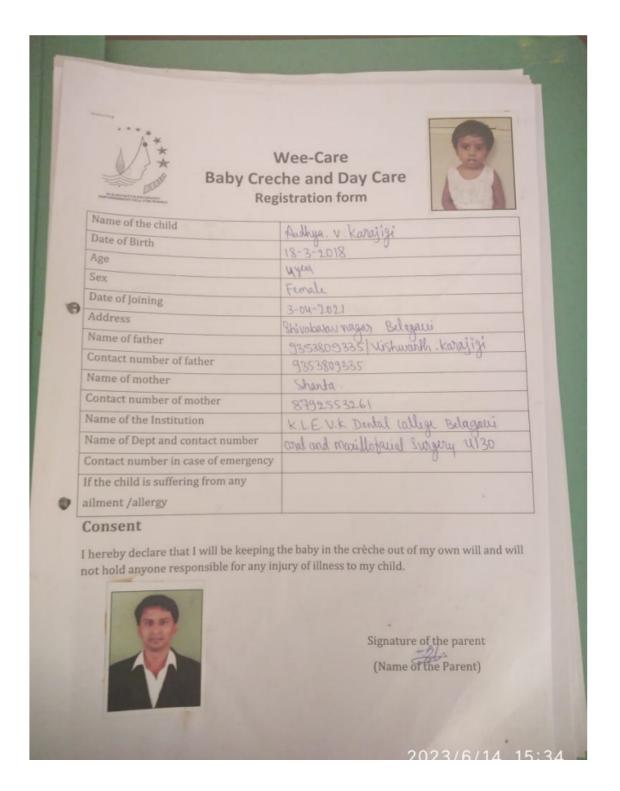

case of emergency                                                    | 08312444140                                                                                                                  |
| If the child is suffering from any ailment /allergy                                    | _                                                                                                                            |
| Consent I hereby declare that I will be keeping not hold anyone responsible for any in | the baby in the crèche out of my own will and winjury of illness to my child.  Signature of the parent  (Name of the Parent) |



(A Constituent unit of KLE Academy of Higher Education & Research Deemed-to-be-University u/s 3 of the UGC Act, 1956)
Nehru Nagar, Belagavi-590 010 INDIA













(A Constituent unit of KLE Academy of Higher Education & Research Deemed-to-be-University u/s 3 of the UGC Act, 1956) Nehru Nagar, Belagavi-590 010 INDIA





**2**: 0831-2470362







(A Constituent unit of KLE Academy of Higher Education & Research Deemed-to-be-University u/s 3 of the UGC Act, 1956) Nehru Nagar, Belagavi-590 010 INDIA





**2**: 0831-2470362







(A Constituent unit of KLE Academy of Higher Education & Research Deemed-to-be-University u/s 3 of the UGC Act, 1956)
Nehru Nagar, Belagavi-590 010 INDIA







| Name of the child