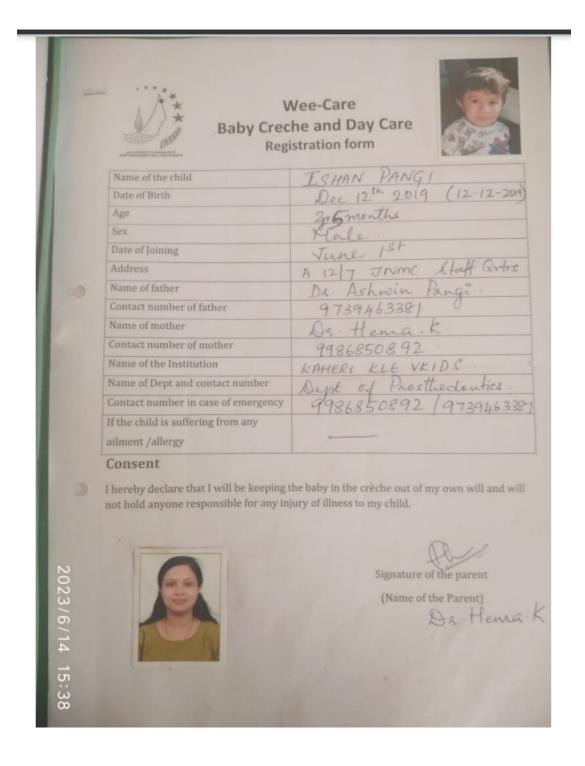

| (Name of the Parent)                                                             |  |  |



(A Constituent unit of KLE Academy of Higher Education & Research Deemed-to-be-University u/s 3 of the UGC Act, 1956) Nehru Nagar, Belagavi-590 010 INDIA





**2**: 0831-2470362







(A Constituent unit of KLE Academy of Higher Education & Research Deemed-to-be-University u/s 3 of the UGC Act, 1956) Nehru Nagar, Belagavi-590 010 INDIA





**2**: 0831-2470362







(A Constituent unit of KLE Academy of Higher Education & Research Deemed-to-be-University u/s 3 of the UGC Act, 1956) Nehru Nagar, Belagavi-590 010 INDIA





**2**: 0831-2470362







(A Constituent unit of KLE Academy of Higher Education & Research Deemed-to-be-University u/s 3 of the UGC Act, 1956) Nehru Nagar, Belagavi-590 010 INDIA





**2**: 0831-2470362

Web: http://www.kledental-bgm.edu.in





Dr Alka Kale MDS, Ph.D **Principal** KLE VK Institute of Dental Sciences

Belagavi

| · No     | Name of the | Paunt Namy                              | Date of Admision