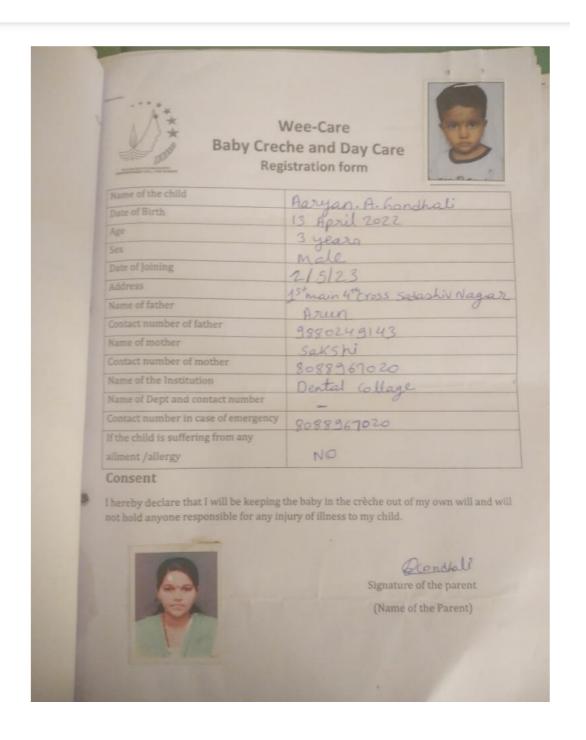

| (Name of the Parent)                                                             |  |  |



(A Constituent unit of KLE Academy of Higher Education & Research Deemed-to-be-University u/s 3 of the UGC Act, 1956) Nehru Nagar, Belagavi-590 010 INDIA





**2**: 0831-2470362







(A Constituent unit of KLE Academy of Higher Education & Research Deemed-to-be-University u/s 3 of the UGC Act, 1956) Nehru Nagar, Belagavi-590 010 INDIA





**2**: 0831-2470362







(A Constituent unit of KLE Academy of Higher Education & Research Deemed-to-be-University u/s 3 of the UGC Act, 1956) Nehru Nagar, Belagavi-590 010 INDIA





**2**: 0831-2470362







(A Constituent unit of KLE Academy of Higher Education & Research Deemed-to-be-University u/s 3 of the UGC Act, 1956) Nehru Nagar, Belagavi-590 010 INDIA





**2**: 0831-2470362

Web: http://www.kledental-bgm.edu.in





Dr Alka Kale MDS, Ph.D **Principal** KLE VK Institute of Dental Sciences

Belagavi

| · No     | Name of the | Paunt Namy                              | Date of Admision