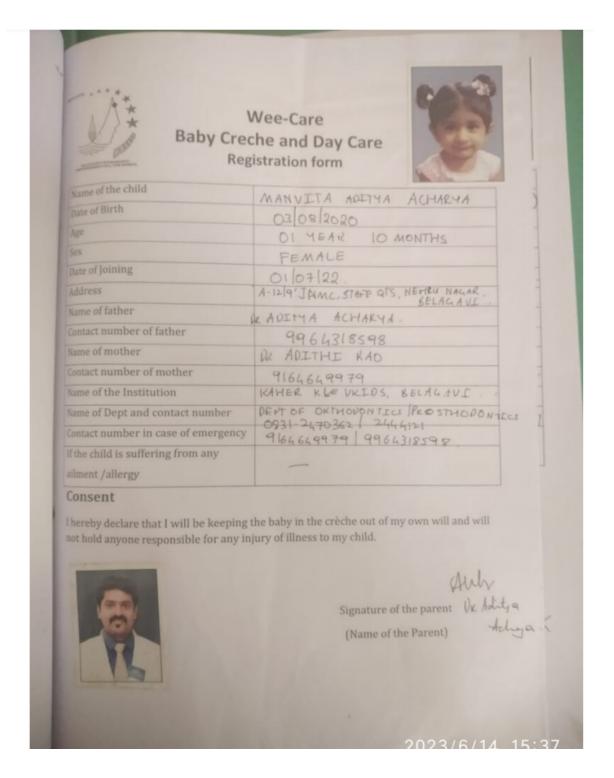

|
| Consent I hereby declare that I will be keeping not hold anyone responsible for any in | the baby in the crèche out of my own will and winjury of illness to my child.  Signature of the parent  (Name of the Parent) |



(A Constituent unit of KLE Academy of Higher Education & Research Deemed-to-be-University u/s 3 of the UGC Act, 1956)
Nehru Nagar, Belagavi-590 010 INDIA













(A Constituent unit of KLE Academy of Higher Education & Research Deemed-to-be-University u/s 3 of the UGC Act, 1956) Nehru Nagar, Belagavi-590 010 INDIA





**2**: 0831-2470362







(A Constituent unit of KLE Academy of Higher Education & Research Deemed-to-be-University u/s 3 of the UGC Act, 1956) Nehru Nagar, Belagavi-590 010 INDIA





**2**: 0831-2470362







(A Constituent unit of KLE Academy of Higher Education & Research Deemed-to-be-University u/s 3 of the UGC Act, 1956)
Nehru Nagar, Belagavi-590 010 INDIA







| Name of the child