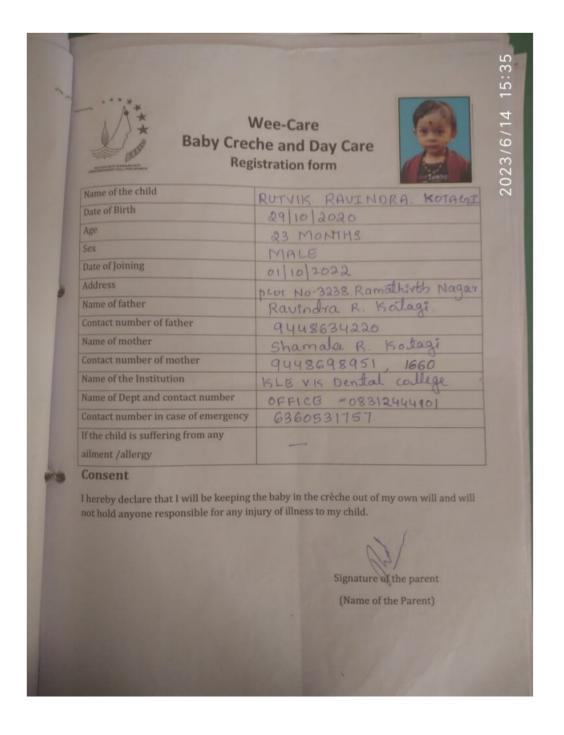

| (Name of the Parent)                                                             |  |  |



(A Constituent unit of KLE Academy of Higher Education & Research Deemed-to-be-University u/s 3 of the UGC Act, 1956) Nehru Nagar, Belagavi-590 010 INDIA





**2**: 0831-2470362







(A Constituent unit of KLE Academy of Higher Education & Research Deemed-to-be-University u/s 3 of the UGC Act, 1956) Nehru Nagar, Belagavi-590 010 INDIA





**2**: 0831-2470362







(A Constituent unit of KLE Academy of Higher Education & Research Deemed-to-be-University u/s 3 of the UGC Act, 1956) Nehru Nagar, Belagavi-590 010 INDIA





**2**: 0831-2470362







(A Constituent unit of KLE Academy of Higher Education & Research Deemed-to-be-University u/s 3 of the UGC Act, 1956) Nehru Nagar, Belagavi-590 010 INDIA





**2**: 0831-2470362

Web: http://www.kledental-bgm.edu.in





Dr Alka Kale MDS, Ph.D **Principal** KLE VK Institute of Dental Sciences

Belagavi

| · No     | Name of the | Paunt Namy                              | Date of Admision