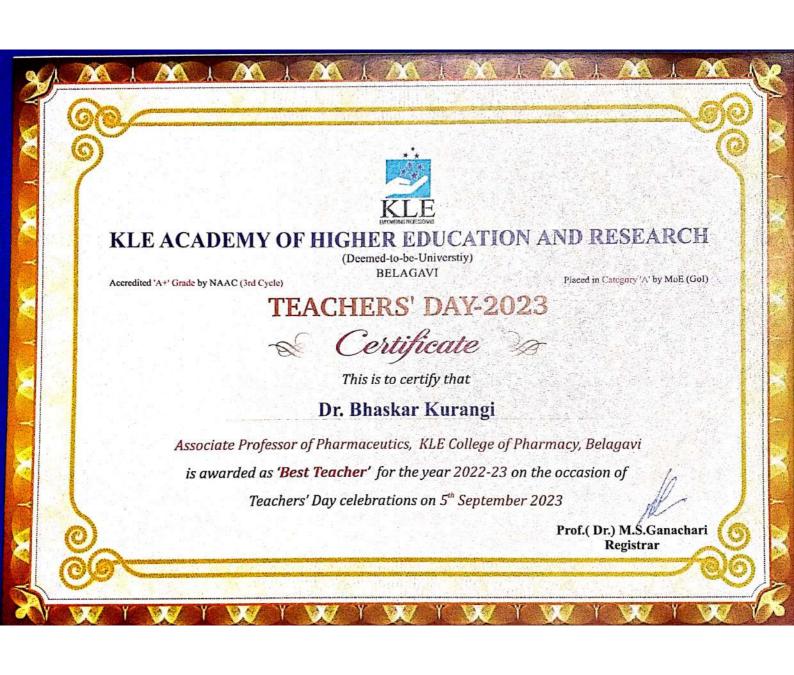

ncellor, KAHER, Belagavi.
- 3. The Secretory, Board of Management. KLE Society, Belagavi.
- 4. The MD & CD, KLE Dr. PKH & MRC, Belagavi.
- 5. The Principal, KLE Institute of Nursing Sciences, Belagavi.

6. The Finance Officer, KAHER, Belagavi.

Sulla

KLE INSTITUTE OF NURSING SCIENCES NEHRU NACIAR, BEI AGAVI - 590010 DATE 95 08 2022

DATE 95 108 2022

1 hours





(Deemed-to-be-Universtiy) BELAGAVI

Accredited 'A+' Grade by NAAC (3rd Cycle)

Placed in Category 'A' by MoE (GoI)

## **TEACHERS' DAY-2023**



This is to certify that

### Dr. Anand Badavannavar

Professor of Orthodontics, KLE VK Institute of Dental Sciences, Belagavi

is awarded as 'Best Teacher' for the year 2022-23 on the occasion of

Teachers' Day celebrations on 5th September 2023

Prof.( Dr.) M.S.Ganachari Registrar









(Deemed-to-be-Universtiy) BELAGAVI

Accredited 'A+' Grade by NAAC (3rd Cycle)

Placed in Category 'A' by MoE (GoI)

## **TEACHERS' DAY-2023**



This is to certify that

### Dr. Pradeepkumar M. Ronad

Professor of Pharmaceutical Chemistry, KLE College of Pharmacy, Hubballi

is awarded as 'Best Teacher' for the year 2022-23 on the occasion of

Teachers' Day celebrations on 5th September 2023

Prof.( Dr.) M.S.Ganachari Registrar



(Deemed-to-be-Universtiy) BELAGAVI

Accredited 'A+' Grade by NAAC (3rd Cycle)

Placed in Category 'A' by MoE (Gol)

## TEACHERS' DAY-2023



This is to certify that

Dr. Preethi G. B

Assistant Professor of Pharmaceutics, KLE College of Pharmacy, Bengaluru

is awarded as 'Best Teacher' for the year 2022-23 on the occasion of

Teachers' Day celebrations on 5th