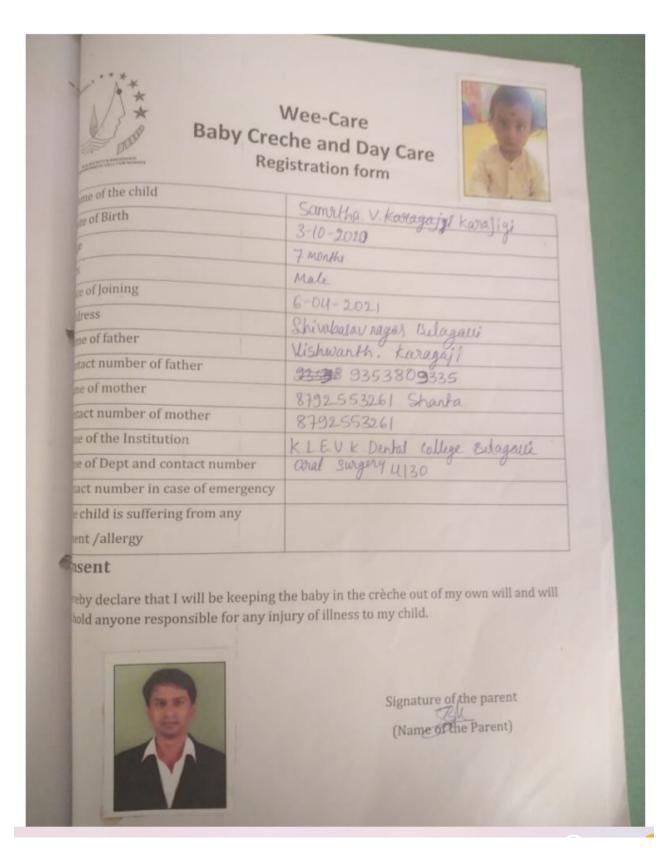

|
| If the child is suffering from any ailment /allergy                                    | _                                                                                                                            |
| Consent I hereby declare that I will be keeping not hold anyone responsible for any in | the baby in the crèche out of my own will and winjury of illness to my child.  Signature of the parent  (Name of the Parent) |



(A Constituent unit of KLE Academy of Higher Education & Research Deemed-to-be-University u/s 3 of the UGC Act, 1956)
Nehru Nagar, Belagavi-590 010 INDIA













(A Constituent unit of KLE Academy of Higher Education & Research Deemed-to-be-University u/s 3 of the UGC Act, 1956) Nehru Nagar, Belagavi-590 010 INDIA





**2**: 0831-2470362







(A Constituent unit of KLE Academy of Higher Education & Research Deemed-to-be-University u/s 3 of the UGC Act, 1956) Nehru Nagar, Belagavi-590 010 INDIA





**2**: 0831-2470362







(A Constituent unit of KLE Academy of Higher Education & Research Deemed-to-be-University u/s 3 of the UGC Act, 1956)
Nehru Nagar, Belagavi-590 010 INDIA







| Name of the child