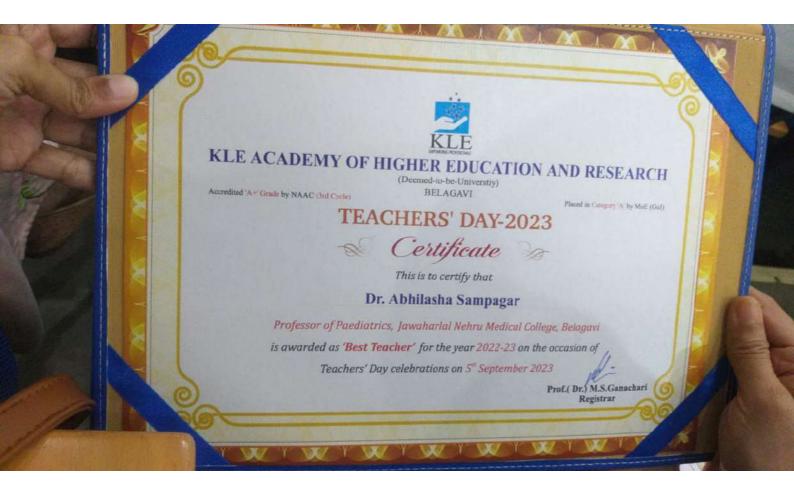

rom **26**<sup>th</sup> **August 2022** to **25**<sup>th</sup> **August 2024.** She shall report back for duty after availing Sabbatical Leave on **26**<sup>th</sup> **August 2024.** 





Prof. Dr. V.A. Kothiwale Registrar

To

Dr. Sudha A. Raddi
Principal & Professor,
Department of OBG Nursing,
KLE Institute of Nursing Sciences,
Belagavi.

CC to:

- 1. The PA to Hon. Chancellor, KAHER, Belagavi.
- 2. The Special Officer to Hon. Chancellor, KAHER, Belagavi.
- 3. The Secretory, Board of Management. KLE Society, Belagavi.
- 4. The MD & CD, KLE Dr. PKH & MRC, Belagavi.
- 5. The Principal, KLE Institute of Nursing Sciences, Belagavi.

6. The Finance Officer, KAHER, Belagavi.

Sulla

KLE INSTITUTE OF NURSING SCIENCES NEHRU NACIAR, BEI AGAVI - 590010 DATE 95 08 2022

DATE 95 108 2022

1 hours





(Deemed-to-be-Universtiy) BELAGAVI

Accredited 'A+' Grade by NAAC (3rd Cycle)

Placed in Category 'A' by MoE (GoI)

## **TEACHERS' DAY-2023**



This is to certify that

### Dr. Anand Badavannavar

Professor of Orthodontics, KLE VK Institute of Dental Sciences, Belagavi

is awarded as 'Best Teacher' for the year 2022-23 on the occasion of

Teachers' Day celebrations on 5th September 2023

Prof.( Dr.) M.S.Ganachari Registrar









(Deemed-to-be-Universtiy) BELAGAVI

Accredited 'A+' Grade by NAAC (3rd Cycle)

Placed in Category 'A' by MoE (GoI)

## **TEACHERS' DAY-2023**



This is to certify that

### Dr. Pradeepkumar M. Ronad

Professor of Pharmaceutical Chemistry, KLE College of Pharmacy, Hubballi

is awarded as 'Best Teacher' for the year 2022-23 on the occasion of

Teachers' Day