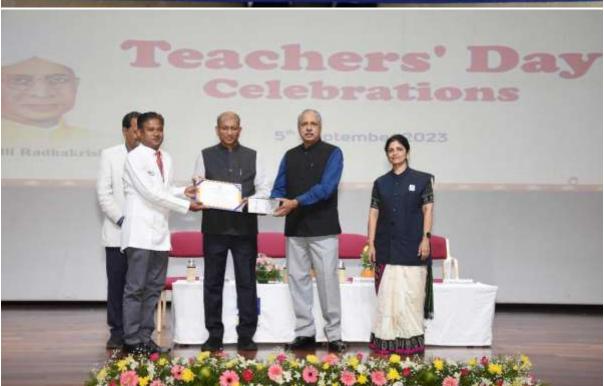

hancellor, KAHER, Belagavi.
- 3. The Secretory, Board of Management. KLE Society, Belagavi.
- 4. The MD & CD, KLE Dr. PKH & MRC, Belagavi.
- 5. The Principal, KLE Institute of Nursing Sciences, Belagavi.

6. The Finance Officer, KAHER, Belagavi.

Sulla

KLE INSTITUTE OF NURSING SCIENCES NEHRU NACIAR, BEI AGAVI - 590010 DATE 95 08 2022

DATE 95 108 2022

1 hours





(Deemed-to-be-Universtiy) BELAGAVI

Accredited 'A+' Grade by NAAC (3rd Cycle)

Placed in Category 'A' by MoE (GoI)

## **TEACHERS' DAY-2023**



This is to certify that

### Dr. Anand Badavannavar

Professor of Orthodontics, KLE VK Institute of Dental Sciences, Belagavi

is awarded as 'Best Teacher' for the year 2022-23 on the occasion of

Teachers' Day celebrations on 5th September 2023

Prof.( Dr.) M.S.Ganachari Registrar









(Deemed-to-be-Universtiy) BELAGAVI

Accredited 'A+' Grade by NAAC (3rd Cycle)

Placed in Category 'A' by MoE (GoI)

## **TEACHERS' DAY-2023**



This is to certify that

### Dr. Pradeepkumar M. Ronad

Professor of Pharmaceutical Chemistry, KLE College of Pharmacy, Hubballi

is awarded as 'Best Teacher' for the year 2022-23 on the occasion of

Teachers' Day celebrations on 5th September 2023

Prof.( Dr.) M.S.Ganachari Registrar



(Deemed-to-be-Universtiy) BELAGAVI

Accredited 'A+' Grade by NAAC (3rd Cycle)

Placed in Category 'A' by MoE (Gol)

## TEACHERS' DAY-2023



This is to certify that

Dr. Preethi G. B

Assistant Professor of Pharmaceutics, KLE College of Pharmacy, Bengaluru

is awarded as 'Best Teacher' for the year 2022-23 on the occasion of

Teachers' Day celebrations on 5t