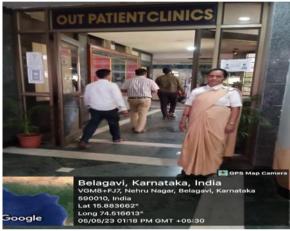

#### a. SAFETY AND SECURITY IN THE CAMPUS

24 X 7 HELP LINE FOR GIRLS

**CCTV CAMERA** 

(Formerly known as KLE University)

(Deemed-to-be-University established u/s 3 & 12B of the UGC Act, 1956)
Accredited A+ Grade by NAAC (3rd Cycle) Placed in Category 'A' by MoE (Gol)