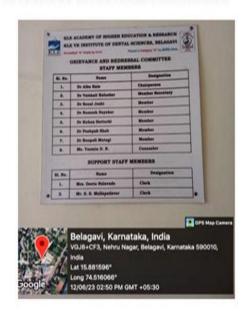

## Grievance Cell

# Grievance Redressal Mechanism

#### Grievance Redressal Committee

(Formerly known as KLE University)

(Deemed-to-be-University established u/s 3 & 12B of the UGC Act, 1956)
Accredited A+ Grade by NAAC (3rd Cycle) Placed in Category 'A' by MoE (Gol)