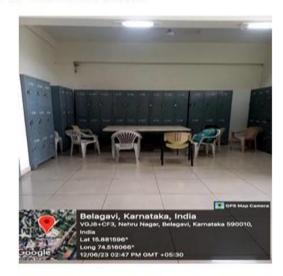

#### c.Common Rooms

## Girls Common Room

## Locker facilities for Girls

# Sitting area for girls in Common room

(Formerly known as KLE University)

(Deemed-to-be-University established u/s 3 & 12B of the UGC Act, 1956)
Accredited A+ Grade by NAAC (3rd Cycle) Placed in Category 'A' by MoE (Gol)