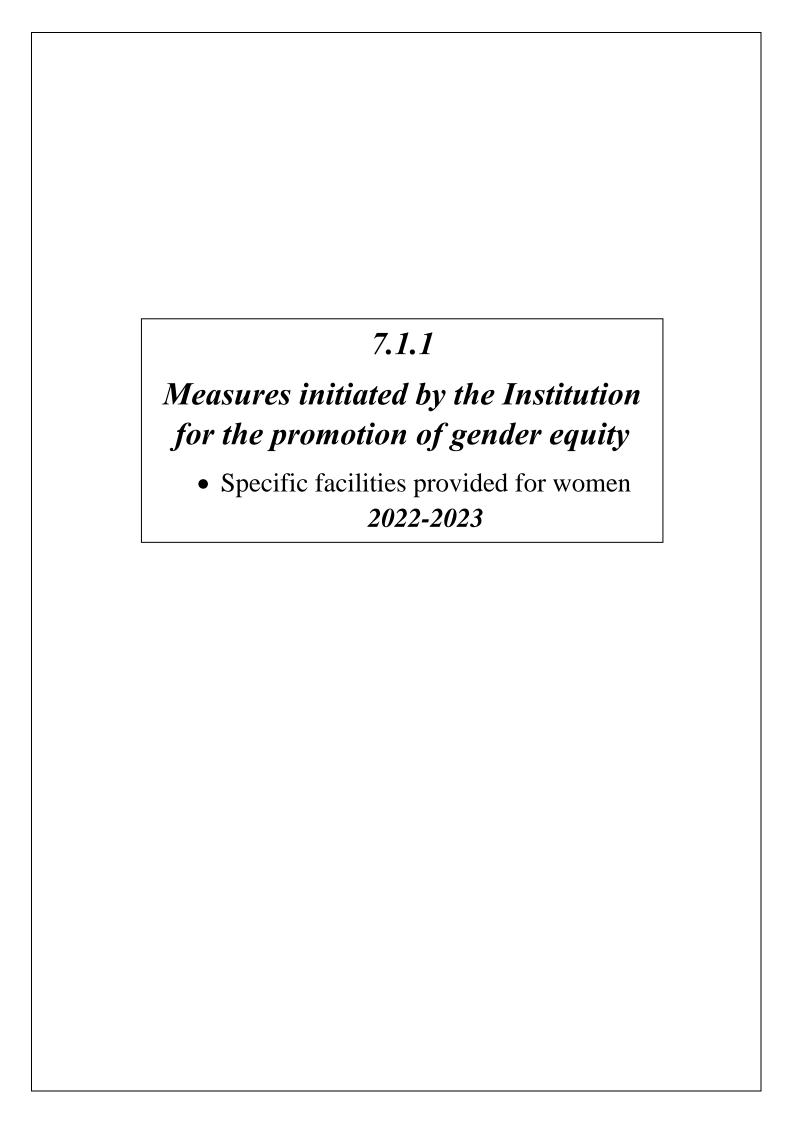

#### a. SAFETY AND SECURITY IN THE CAMPUS

24 X 7 HELP LINE FOR GIRLS

**CCTV CAMERA** 

(Formerly known as KLE University)

(Deemed-to-be-University established u/s 3 & 12B of the UGC Act, 1956)
Accredited A+ Grade by NAAC (3rd Cycle) Placed in Category 'A' by MoE (Gol)