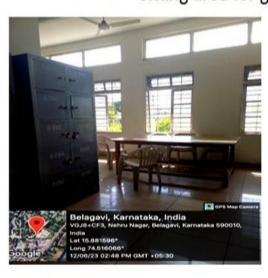

## Girls Common Room

# Sitting area for girls in Common room

(Formerly known as KLE University)

(Deemed-to-be-University established u/s 3 & 12B of the UGC Act, 1956)
Accredited A+ Grade by NAAC (3rd Cycle) Placed in Category 'A' by MoE (Gol)