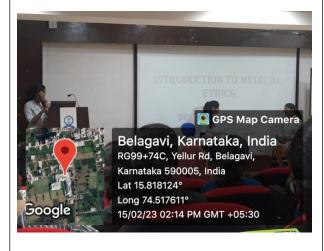

Office - (0831)-2471350 Website: <a href="http://www.jnmc.edu">http://www.jnmc.edu</a>

KLE FLYTCH/FIT LOTTO FISS COUL IS

| Particulars                                     | Information                                                                                                                                                                                                    |
|-------------------------------------------------|----------------------------------------------------------------------------------------------------------------------------------------------------------------------------------------------------------------|
| Name of the program                             | P. G. Orientation Program Part-1<br>Research Methodology                                                                                                                                                       |
| Program organized by Department                 | Department of Medical Education (DOME)                                                                                                                                                                         |
| Department / Association / Cell involved        |                                                                                                                                                                                                                |
| Date                                            | 17 <sup>th</sup> to 18 <sup>th</sup> (Batch 1), 19 <sup>th</sup> to 20 <sup>th</sup> (Batch 2), & 24 <sup>th</sup> to 25 <sup>th</sup> (Batch 3), 27 <sup>th</sup> to 28 <sup>th</sup> (Batch 4)  January 2023 |
| Duration                                        | 8 days                                                                                                                                                                                                         |
| Location                                        | Conference Hall, DOME                                                                                                                                                                                          |
| Objective of the program                        | Objective of Postgraduate Medical education, Code of conduct                                                                                                                                                   |
| Activities carried out during the program       | Details of objective of Postgraduate Medical education were told. Awareness on code of conduct was done.                                                                                                       |
| No. of Students Participated                    | 182                                                                                                                                                                                                            |
| No. of Teachers Participated                    |                                                                                                                                                                                                                |
| No. of Beneficiaries benefited from the program | 182                                                                                                                                                                                                            |