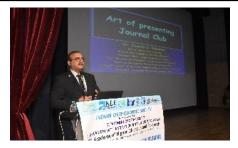

#### Department of Orthodontics and Dentofacial Orthopedics

| SL.NO | PARTICULARS                                         | INFORMATION                                                             |  |
|-------|-----------------------------------------------------|-------------------------------------------------------------------------|--|
| 1     | Name of the Program                                 | Ortho-Pathashala                                                        |  |
| 2     | Program Organized by                                | Department of Orthodontics and Dentofacial Orthopedics                  |  |
| 3     | Department/ Association involved                    | Indian Orthodontic Society                                              |  |
| 4     | Date                                                | 5 <sup>th</sup> and 6 <sup>th</sup> January 2023                        |  |
| 5     | Duration                                            | 02 days                                                                 |  |
| 6     | Location                                            | Dr. B. S. Kodkany's Hall, KLE Convention Center, Belgaum.               |  |
| 7     | Objective of the program                            | To inoculcate the values,responsibilities,ethics among the students     |  |
| 8     | Activities carried out during the program           | Esteemed Guest speakers delivered a series of lectures (12)             |  |
| 9     | No. of Students Participated                        | 134                                                                     |  |
| 10    | No of Teachers Participated                         | 24                                                                      |  |
| 11    | No of Beneficiaries<br>Benefited from the programme | Post-graduate first year student Delegates from various Dental colleges |  |
| 12    | Photographs                                         | Enclosed                                                                |  |