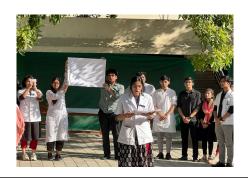

#### Department of Orthodontics and Dentofacial Orthopedics

| SL.NO | PARTICULARS                                         | INFORMATION                                                             |  |
|-------|-----------------------------------------------------|-------------------------------------------------------------------------|--|
| 1     | Name of the Program                                 | Ortho-Pathashala                                                        |  |
| 2     | Program Organized by                                | Department of Orthodontics and Dentofacial Orthopedics                  |  |
| 3     | Department/ Association involved                    | Indian Orthodontic Society                                              |  |
| 4     | Date                                                | 5 <sup>th</sup> and 6 <sup>th</sup> January 2023                        |  |
| 5     | Duration                                            | 02 days                                                                 |  |
| 6     | Location                                            | Dr. B. S. Kodkany's Hall, KLE Convention Center, Belgaum.               |  |
| 7     | Objective of the program                            | To inoculcate the values,responsibilities,ethics among the students     |  |
| 8     | Activities carried out during the program           | Esteemed Guest speakers delivered a series of lectures (12)             |  |
| 9     | No. of Students Participated                        | 134                                                                     |  |
| 10    | No of Teachers Participated                         | 24                                                                      |  |
| 11    | No of Beneficiaries<br>Benefited from the programme | Post-graduate first year student Delegates from various Dental colleges |  |
| 12    | Photographs                                         | Enclosed                                                                |  |