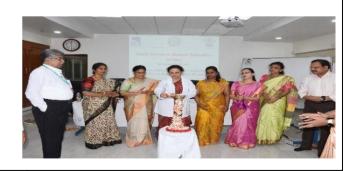

Office - (0831)-2471350 Website: <a href="http://www.jnmc.edu">http://www.jnmc.edu</a>

KLE FLYTCH/FIT LOTTO FISS COUL IS

| Particulars                                     | Information                                                                                                                                                                                                    |
|-------------------------------------------------|----------------------------------------------------------------------------------------------------------------------------------------------------------------------------------------------------------------|
| Name of the program                             | P. G. Orientation Program Part-1<br>Research Methodology                                                                                                                                                       |
| Program organized by Department                 | Department of Medical Education (DOME)                                                                                                                                                                         |
| Department / Association / Cell involved        |                                                                                                                                                                                                                |
| Date                                            | 17 <sup>th</sup> to 18 <sup>th</sup> (Batch 1), 19 <sup>th</sup> to 20 <sup>th</sup> (Batch 2), & 24 <sup>th</sup> to 25 <sup>th</sup> (Batch 3), 27 <sup>th</sup> to 28 <sup>th</sup> (Batch 4)  January 2023 |
| Duration                                        | 8 days                                                                                                                                                                                                         |
| Location                                        | Conference Hall, DOME                                                                                                                                                                                          |
| Objective of the program                        | Objective of Postgraduate Medical education, Code of conduct                                                                                                                                                   |
| Activities carried out during the program       | Details of objective of Postgraduate Medical education were told. Awareness on code of conduct was done.                                                                                                       |
| No. of Students Participated                    | 182                                                                                                                                                                                                            |
| No. of Teachers Participated                    |                                                                                                                                                                                                                |
| No. of Beneficiaries benefited from the program | 182                                                                                                                                                                                                            |

Photographs / Paper Clippings (2)

BU

Dr. Bhagyashri Hunagund Member Secretary- DOME J. N. Medical College, Belagavi WA

KLE Academy of Higher Education & Research (Deemed-to-be-University)

NEHRUNAGAR, BELAGAVI – 590010, KARNATAKA, INDIA