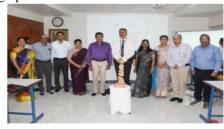

Principal - (0831)-2471701

Office

Website : <a href="http://www.jnmc.edu">http://www.jnmc.edu</a>

E-mail : principal@jnmc.edu : 91-0831-2470759

| Particulars                                     | Information                                                   |
|-------------------------------------------------|---------------------------------------------------------------|
| Name of the program                             | Sensitization Workshop for PG guides on Research Methodology  |
| Program organized by Department                 | Department of Medical Education (DOME)                        |
| Department / Association / Cell involved        |                                                               |
| Date                                            | 15 <sup>th</sup> February 2023                                |
| Duration                                        | Half day                                                      |
| Location                                        | Dr. V D Patil hall, KLE Convention Centre                     |
| Objective of the program                        | Ethical Issues in Dissertation writing                        |
| Activities carried out during the program       | Various Ethical Issues in Dissertation writing were discussed |
| No. of Students Participated                    |                                                               |
| No. of Teachers Participated                    | 113                                                           |
| No. of Beneficiaries benefited from the program | 113                                                           |

Photographs / Paper Clippings (2)

Dr. Bhagyashri Hunagund **Member Secretary- DOME** J. N. Medical College, Belagavi

KLE Academy of Higher Education & Research (Deemed-to-be-University)

NEHRUNAGAR, BELAGAVI – 590010, KARNATAKA, INDIA Place in Category 'A' by MHRD (Gol)