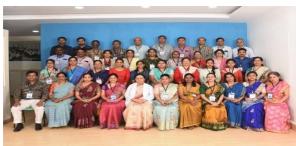

| Particulars                                     | Information                                                                                 |
|-------------------------------------------------|---------------------------------------------------------------------------------------------|
| Name of the program                             | "Curriculum Implementation Support Program (CISP III)"                                      |
| Program organized by Department                 | NMC NC, J N Medical College, Belagavi                                                       |
| Department / Association / Cell involved        | Other constitute College ( External )Faculty                                                |
| Date                                            | 11th to 12th July 2023                                                                      |
| Duration                                        | 02 day's (09.00 am to 05.00pm)                                                              |
| Location                                        | Conference Hall, Department of Medical Education,<br>J.N.Medical College, Belagavi          |
| Objective of the program                        | Training methods for various competencies of CBME including AETCOM                          |
| Activities carried out during the program       | Different training methods for various competencies of CBME including AETCOM were discussed |
| No. of Students Participated                    | -                                                                                           |
| No. of Teachers Participated                    | 30                                                                                          |
| No. of Beneficiaries benefited from the program | 30                                                                                          |