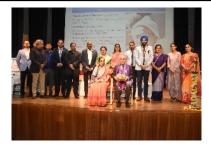

| Sl. No. | Particulars                               | Information                                                                                                                                                                                                               |
|---------|-------------------------------------------|---------------------------------------------------------------------------------------------------------------------------------------------------------------------------------------------------------------------------|
| 1       | Name of the program                       | First Year BDS Orientation Programme                                                                                                                                                                                      |
| 2       | Program organized by Department           | Student Council Committee                                                                                                                                                                                                 |
| 3       | Department / Association /Cell involved   | KLE VKIDS,Belagavi                                                                                                                                                                                                        |
| 4       | Date of conduct of the program            | 11 and 13th May 2023                                                                                                                                                                                                      |
| 5       | Duration of the program                   | 2 days                                                                                                                                                                                                                    |
| 6       | Location                                  | Prosthodontics gallery hall, KLE VK institute of dental sciences                                                                                                                                                          |
| 7       | Objectives of the program                 | To orient about DCI curriculum and other norms.                                                                                                                                                                           |
| 8       | Activities carried out during the program | Gen. Orientation & welcome to fresher's by Dr. Alka Kale, Counseling & counseling facility - Dr. Yasmin Nadaf, Student councillor, Briefing of I year curriculum by Dr. Sonal Joshi - Dean faculty of Dentistry Principal |
| 9       | No. of Students Participated              | 88                                                                                                                                                                                                                        |
| 10      | No. of Teachers Participated              | 07                                                                                                                                                                                                                        |
| 11      | No of beneficiaries benefited             | 88                                                                                                                                                                                                                        |
| 12      | Photographs                               | Enclosed                                                                                                                                                                                                                  |