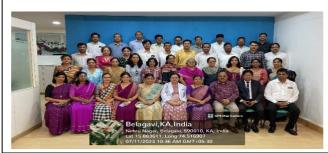

Fax: 91-0831-2470759

| Particulars                                     | Information                                                                        |  |  |  |  |
|-------------------------------------------------|------------------------------------------------------------------------------------|--|--|--|--|
| Name of the program                             | "Curriculum Implementation Support Program (CISP III)"                             |  |  |  |  |
| Program organized by Department                 | NMC NC, J N Medical College, Belagavi                                              |  |  |  |  |
| Department / Association / Cell involved        | In-house Faculty JNMC                                                              |  |  |  |  |
| Date                                            | 26 <sup>th</sup> to 27 <sup>th</sup> October 2023                                  |  |  |  |  |
| Duration                                        | 02 day's (09.00 am to 05.00pm)                                                     |  |  |  |  |
| Location                                        | Conference Hall, Department of Medical Education,<br>J.N.Medical College, Belagavi |  |  |  |  |
| Objective of the program                        | CBME Competency acquisition including     AETCOM , group activity                  |  |  |  |  |
| Activities carried out during the program       | Group Activities were done for AETCOM modules                                      |  |  |  |  |
| No. of Students Participated                    | -                                                                                  |  |  |  |  |
| No. of Teachers Participated                    | 30                                                                                 |  |  |  |  |
| No. of Beneficiaries benefited from the program | 30                                                                                 |  |  |  |  |