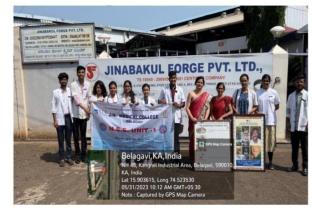

## World No Tobacco Day

| Particulars                                     | Information                                                                                                                                   |
|-------------------------------------------------|-----------------------------------------------------------------------------------------------------------------------------------------------|
| Name of the program                             | World No Tobacco Day                                                                                                                          |
| Program organized by                            | NSS Unit -1                                                                                                                                   |
| Department / Association / Cell involved        | Community Medicine                                                                                                                            |
| Date                                            | 31/05/2023                                                                                                                                    |
| Duration                                        | 9:00 a.m. To 1:00 p.m.                                                                                                                        |
| Location                                        | JinaBakul Industry, Belagavi                                                                                                                  |
| Objective of the program                        | To create awareness about the ill effects of tobacco and this year's theme "We need food, not tobacco"                                        |
| Activities carried out during the program       | <ul> <li>Talk about this year's theme for World No Tobacco Day</li> <li>Health Education on the ill effects of tobacco consumption</li> </ul> |
| No. of students participated                    | 08                                                                                                                                            |
| No. of Teachers Participated                    | 02                                                                                                                                            |
| No. of Beneficiaries benefited from the program | 600                                                                                                                                           |