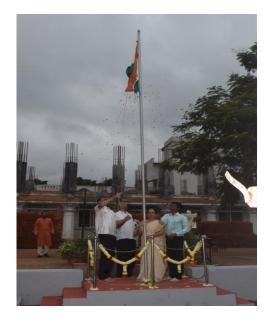

## **National Unity Day**

| 1  | Name of the program                             | National Unity Day                                    |
|----|-------------------------------------------------|-------------------------------------------------------|
| 2  | Program organized by Department                 | KAHER NSS Cell                                        |
| 3  | Department / Association / Cell<br>involved     | NSS                                                   |
| 4  | Date                                            | 31/10/23                                              |
| 5  | Duration                                        | 2 hrs                                                 |
| 6  | Location                                        | Anatomy Lecture hall, JNMC                            |
| 7  | Objective of the program                        | Observation of Unity Day and National Vigilance week. |
| 8  | Activities carried out during the program       | Administering of Pledge                               |
| 9  | No. of Students Participated                    | 250                                                   |
| 10 | No. of Teachers Participated                    | 50                                                    |
| 11 | No. of Beneficiaries benefited from the program | 300                                                   |
| 12 | Name of the program                             | National Unity Day                                    |
| 13 | Program organized by Department                 | KAHER NSS Cell                                        |
| 14 | Department / Association / Cell<br>involved     | NSS                                                   |