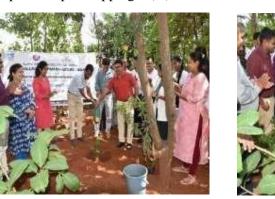

## World Environment day

| 1.  | Name of the Program          | World Environment day                                     |
|-----|------------------------------|-----------------------------------------------------------|
| 2.  | Program organized by         | KAHER NSS Cell                                            |
| 3.  | Dept Involved                |                                                           |
| 4.  | Date                         | 5 <sup>th</sup> June 2023                                 |
| 5.  | Duration                     | 3 hours                                                   |
| 6.  | Location                     | JNMC Campus, KAHER, Belagavi                              |
| 7.  | Objectives of the Program    | Importance of tree planation in Pollution control and     |
|     |                              | Air pollution Monitoring                                  |
| 8.  | Activities carried out       | Shri Manjunath Chavan, Chief Conservator of Forest,       |
|     |                              | Belagavi was the chief guest.                             |
|     |                              | Inaugration of air pollution monitor installed at Campus, |
|     |                              | 100 tree sapllings planted in barren of campus.           |
| 9.  | No. of students participated | 125                                                       |
| 10. | No. of volunteers present    | 125                                                       |
| 11. | No. of Beneficiaries         |                                                           |
| 12. | Photos (geo tagged)          | Enclosed                                                  |
| 13. | Press clippings              | Enclosed                                                  |
| 14. | Any other information        |                                                           |
|     |                              |                                                           |