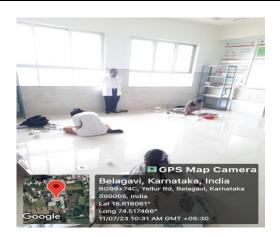

## World Environment day

| 1.  | Name of the Program          | World Environment day                                     |
|-----|------------------------------|-----------------------------------------------------------|
| 2.  | Program organized by         | KAHER NSS Cell                                            |
| 3.  | Dept Involved                |                                                           |
| 4.  | Date                         | 5 <sup>th</sup> June 2023                                 |
| 5.  | Duration                     | 3 hours                                                   |
| 6.  | Location                     | JNMC Campus, KAHER, Belagavi                              |
| 7.  | Objectives of the Program    | Importance of tree planation in Pollution control and     |
|     |                              | Air pollution Monitoring                                  |
| 8.  | Activities carried out       | Shri Manjunath Chavan, Chief Conservator of Forest,       |
|     |                              | Belagavi was the chief guest.                             |
|     |                              | Inaugration of air pollution monitor installed at Campus, |
|     |                              | 100 tree sapllings planted in barren of campus.           |
| 9.  | No. of students participated | 125                                                       |
| 10. | No. of volunteers present    | 125                                                       |
| 11. | No. of Beneficiaries         |                                                           |
| 12. | Photos (geo tagged)          | Enclosed                                                  |
| 13. | Press clippings              | Enclosed                                                  |
| 14. | Any other information        |                                                           |
|     |                              |                                                           |