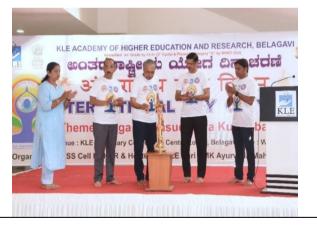

## **National Unity Day**

| 1  | Name of the program                             | National Unity Day                                    |
|----|-------------------------------------------------|-------------------------------------------------------|
| 2  | Program organized by Department                 | KAHER NSS Cell                                        |
| 3  | Department / Association / Cell<br>involved     | NSS                                                   |
| 4  | Date                                            | 31/10/23                                              |
| 5  | Duration                                        | 2 hrs                                                 |
| 6  | Location                                        | Anatomy Lecture hall, JNMC                            |
| 7  | Objective of the program                        | Observation of Unity Day and National Vigilance week. |
| 8  | Activities carried out during the program       | Administering of Pledge                               |
| 9  | No. of Students Participated                    | 250                                                   |
| 10 | No. of Teachers Participated                    | 50                                                    |
| 11 | No. of Beneficiaries benefited from the program | 300                                                   |
| 12 | Name of the program                             | National Unity Day                                    |
| 13 | Program organized by Department                 | KAHER NSS Cell                                        |
| 14 | Department / Association / Cell<br>involved     | NSS                                                   |