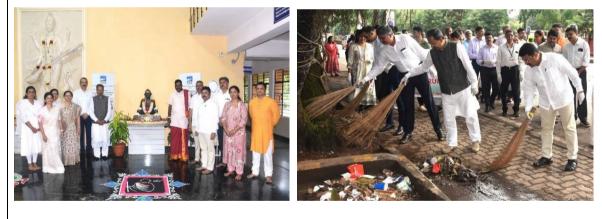

## World Environment day

| 1.  | Name of the Program          | World Environment day                                     |
|-----|------------------------------|-----------------------------------------------------------|
| 2.  | Program organized by         | KAHER NSS Cell                                            |
| 3.  | Dept Involved                |                                                           |
| 4.  | Date                         | 5 <sup>th</sup> June 2023                                 |
| 5.  | Duration                     | 3 hours                                                   |
| 6.  | Location                     | JNMC Campus, KAHER, Belagavi                              |
| 7.  | Objectives of the Program    | Importance of tree planation in Pollution control and     |
|     |                              | Air pollution Monitoring                                  |
| 8.  | Activities carried out       | Shri Manjunath Chavan, Chief Conservator of Forest,       |
|     |                              | Belagavi was the chief guest.                             |
|     |                              | Inaugration of air pollution monitor installed at Campus, |
|     |                              | 100 tree sapllings planted in barren of campus.           |
| 9.  | No. of students participated | 125                                                       |
| 10. | No. of volunteers present    | 125                                                       |
| 11. | No. of Beneficiaries         |                                                           |
| 12. | Photos (geo tagged)          | Enclosed                                                  |
| 13. | Press clippings              | Enclosed                                                  |
| 14. | Any other information        |                                                           |
|     |                              |                                                           |

15.

Dr Ashwini Narasannavar NSS Coordinator KAHER Belagavi **Prof(Dr) M.S Ganachari** Registrar KAHER Belagavi

(Formerly known as KLE University) (Deemed-to-be-University established u/s 3 of the UGC Act, 1956)