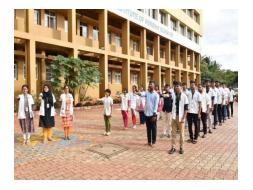

## **International Yoga Day**

| 1  | Name of the Program          | International Yoga Day                                           |
|----|------------------------------|------------------------------------------------------------------|
| 2  | Program organized by         | KAHER NSS Cell                                                   |
| 3  | Dept Involved                | Shri BMK Ayurveda Mahavidyalaya, Belagavi                        |
| 4  | Date                         | 21 <sup>st</sup> June 2023                                       |
| 5  | Duration                     | 8 am to 10 am                                                    |
| 6  | Location                     | KLE Convention Centre, JNMC Campus, KAHER, Belagavi              |
| 7  | Objectives of the Program    | To create awareness about Yoga and its importance.               |
| 8  | Activities carried out       | Rangoli Competition on the theme Yogasana<br>Yoga Demonstration. |
| 9  | No. of students participated | 412                                                              |
| 10 | No. of teachers participated | 58                                                               |
| 11 | No. of volunteers present    | 200                                                              |
| 12 | No. of Beneficiaries         | 670                                                              |
| 13 | Photos (geo tagged)          | Enclosed                                                         |
| 14 | Press clippings              | Enclosed                                                         |