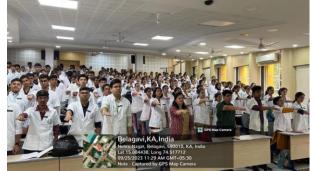

## **International Yoga Day**

| 1  | Name of the Program          | International Yoga Day                                           |
|----|------------------------------|------------------------------------------------------------------|
| 2  | Program organized by         | KAHER NSS Cell                                                   |
| 3  | Dept Involved                | Shri BMK Ayurveda Mahavidyalaya, Belagavi                        |
| 4  | Date                         | 21 <sup>st</sup> June 2023                                       |
| 5  | Duration                     | 8 am to 10 am                                                    |
| 6  | Location                     | KLE Convention Centre, JNMC Campus, KAHER, Belagavi              |
| 7  | Objectives of the Program    | To create awareness about Yoga and its importance.               |
| 8  | Activities carried out       | Rangoli Competition on the theme Yogasana<br>Yoga Demonstration. |
| 9  | No. of students participated | 412                                                              |
| 10 | No. of teachers participated | 58                                                               |
| 11 | No. of volunteers present    | 200                                                              |
| 12 | No. of Beneficiaries         | 670                                                              |
| 13 | Photos (geo tagged)          | Enclosed                                                         |
| 14 | Press clippings              | Enclosed                                                         |