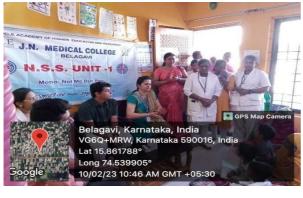

## **National Deworming Day**

| National Deworming Day                                                                                                                                                                                    |
|-----------------------------------------------------------------------------------------------------------------------------------------------------------------------------------------------------------|
| NSS Unit-1                                                                                                                                                                                                |
| Community Medicine                                                                                                                                                                                        |
| 10/02/2023                                                                                                                                                                                                |
| 9:00 am to 1:00 pm                                                                                                                                                                                        |
| Anganwadi Centre No. 372, Belagavi                                                                                                                                                                        |
| To educate the general population regarding the parasitic infections and it's preventive measures                                                                                                         |
| <ul> <li>Discussion on causes of parasitic infections</li> <li>Talk about the preventive standard and the need for anti-helminthic drugs</li> <li>Distribution of Albendazole Chewable Tablets</li> </ul> |
| 05                                                                                                                                                                                                        |
| 03                                                                                                                                                                                                        |
| 56 Anganwadi Children and 30 School Children                                                                                                                                                              |
|                                                                                                                                                                                                           |

Photographs / Paper Clippings (2)