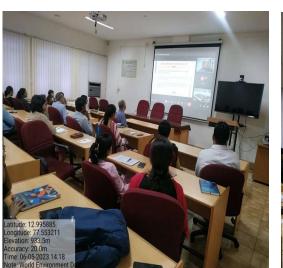

## World Environment day

| 1.  | Name of the Program          | World Environment day                                     |
|-----|------------------------------|-----------------------------------------------------------|
| 2.  | Program organized by         | KAHER NSS Cell                                            |
| 3.  | Dept Involved                |                                                           |
| 4.  | Date                         | 5 <sup>th</sup> June 2023                                 |
| 5.  | Duration                     | 3 hours                                                   |
| 6.  | Location                     | JNMC Campus, KAHER, Belagavi                              |
| 7.  | Objectives of the Program    | Importance of tree planation in Pollution control and     |
|     |                              | Air pollution Monitoring                                  |
| 8.  | Activities carried out       | Shri Manjunath Chavan, Chief Conservator of Forest,       |
|     |                              | Belagavi was the chief guest.                             |
|     |                              | Inaugration of air pollution monitor installed at Campus, |
|     |                              | 100 tree sapllings planted in barren of campus.           |
| 9.  | No. of students participated | 125                                                       |
| 10. | No. of volunteers present    | 125                                                       |
| 11. | No. of Beneficiaries         |                                                           |
| 12. | Photos (geo tagged)          | Enclosed                                                  |
| 13. | Press clippings              | Enclosed                                                  |
| 14. | Any other information        |                                                           |
|     |                              |                                                           |