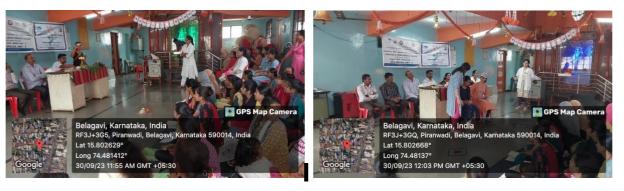

## World Environment day

| 1.  | Name of the Program          | World Environment day                                     |
|-----|------------------------------|-----------------------------------------------------------|
| 2.  | Program organized by         | KAHER NSS Cell                                            |
| 3.  | Dept Involved                |                                                           |
| 4.  | Date                         | 5 <sup>th</sup> June 2023                                 |
| 5.  | Duration                     | 3 hours                                                   |
| 6.  | Location                     | JNMC Campus, KAHER, Belagavi                              |
| 7.  | Objectives of the Program    | Importance of tree planation in Pollution control and     |
|     |                              | Air pollution Monitoring                                  |
| 8.  | Activities carried out       | Shri Manjunath Chavan, Chief Conservator of Forest,       |
|     |                              | Belagavi was the chief guest.                             |
|     |                              | Inaugration of air pollution monitor installed at Campus, |
|     |                              | 100 tree sapllings planted in barren of campus.           |
| 9.  | No. of students participated | 125                                                       |
| 10. | No. of volunteers present    | 125                                                       |
| 11. | No. of Beneficiaries         |                                                           |
| 12. | Photos (geo tagged)          | Enclosed                                                  |
| 13. | Press clippings              | Enclosed                                                  |
| 14. | Any other information        |                                                           |
|     |                              |                                                           |