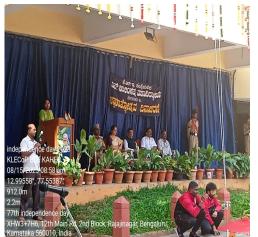

## **National Youth Day**

| Medicine                                                                                                                                                            |
|---------------------------------------------------------------------------------------------------------------------------------------------------------------------|
|                                                                                                                                                                     |
| 00 pm                                                                                                                                                               |
| a PU College, Kakati,                                                                                                                                               |
| areness among the youth regarding the f youth and their role in the country                                                                                         |
| bout the importance of National Youth Day<br>on the topic role of youth in the development<br>country<br>ning of Lamp followed by paying homage to<br>i Vivekananda |
|                                                                                                                                                                     |
|                                                                                                                                                                     |
|                                                                                                                                                                     |
|                                                                                                                                                                     |
|                                                                                                                                                                     |
|                                                                                                                                                                     |