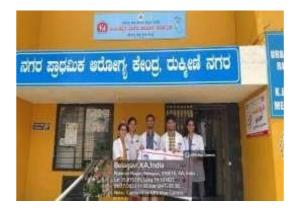

## World Hepatitis Day

| Particulars                                      | Information                                                                                                                                                                                                                                                                                                  |
|--------------------------------------------------|--------------------------------------------------------------------------------------------------------------------------------------------------------------------------------------------------------------------------------------------------------------------------------------------------------------|
| Name of the program                              | World Hepatitis Day                                                                                                                                                                                                                                                                                          |
| Program organized by Department                  | NSS Unit - 1                                                                                                                                                                                                                                                                                                 |
| Department / Association / Cell involved         | Community Medicine                                                                                                                                                                                                                                                                                           |
| Date                                             | 28/07/2023                                                                                                                                                                                                                                                                                                   |
| Duration                                         | 9:00am to 1:00pm                                                                                                                                                                                                                                                                                             |
| Location                                         | UHC Rukmini Nagar, Belagavi                                                                                                                                                                                                                                                                                  |
| Objective of the program                         | To create awareness among the community people<br>about the risk factors of hepatitis and diseases<br>transmitted through the faecal-oral route.                                                                                                                                                             |
| Activities carried out during the program        | <ul> <li>Creation of awareness about hepatitis including<br/>the modes of transmission, symptoms, treatment<br/>and necessary precautions.</li> <li>Awareness was also given about other waterborne<br/>diseases like dengue and malaria.</li> <li>Pamphlets were distributed about the diseases.</li> </ul> |
| No. of Students Participated                     | 05                                                                                                                                                                                                                                                                                                           |
| No. of Teachers Participated                     | 02                                                                                                                                                                                                                                                                                                           |
| No. of Beneficiaries benefited from the program  | 50                                                                                                                                                                                                                                                                                                           |
| <complex-block></complex-block>                  |                                                                                                                                                                                                                                                                                                              |
| Chairperson, NSS Unit - 1,<br>Dr Rajesh Kulkarni | Mr.s.                                                                                                                                                                                                                                                                                                        |