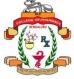

Website : <u>http://www.jnmc.edu</u> E-

Principal - (0831)-2471701

- (0831)-2471350

mail : principal@jnmc.edu

Fax : 91-0831-2470759

| World Kidney Day                                |                                                                    |  |
|-------------------------------------------------|--------------------------------------------------------------------|--|
| Particulars                                     | Information                                                        |  |
| Name of the program                             | World Kidney Day                                                   |  |
| Program organized by                            | Kidney Foundation, KLE Dr.Prabhakar<br>Kore Hospital Belagavi      |  |
| Department / Association / Cell involved        | Department of Nephrology                                           |  |
| Date                                            | 09///03/ 2023                                                      |  |
| Duration                                        | 9:00 a.m. To 1:00 p.m.                                             |  |
| Location                                        | KLE Dr.Prabhakar Kore<br>Hospital Belagavi                         |  |
| Objective of the program                        | Kidney Health Awareness program and Kidney<br>Health checkup camp. |  |
| Activities carried out during the program       | Create awareness on kidenyhealth                                   |  |
| No. of Students Participated                    | 08                                                                 |  |
| No. of Teachers Participated                    | 06                                                                 |  |
| No. of Beneficiaries benefited from the program | 43                                                                 |  |
| Photographs / Paper Clippings (2)               |                                                                    |  |