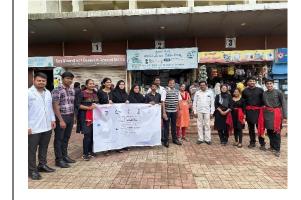

## World Environment day

| 1.  | Name of the Program          | World Environment day                                     |
|-----|------------------------------|-----------------------------------------------------------|
| 2.  | Program organized by         | KAHER NSS Cell                                            |
| 3.  | Dept Involved                |                                                           |
| 4.  | Date                         | 5 <sup>th</sup> June 2023                                 |
| 5.  | Duration                     | 3 hours                                                   |
| 6.  | Location                     | JNMC Campus, KAHER, Belagavi                              |
| 7.  | Objectives of the Program    | Importance of tree planation in Pollution control and     |
|     |                              | Air pollution Monitoring                                  |
| 8.  | Activities carried out       | Shri Manjunath Chavan, Chief Conservator of Forest,       |
|     |                              | Belagavi was the chief guest.                             |
|     |                              | Inaugration of air pollution monitor installed at Campus, |
|     |                              | 100 tree sapllings planted in barren of campus.           |
| 9.  | No. of students participated | 125                                                       |
| 10. | No. of volunteers present    | 125                                                       |
| 11. | No. of Beneficiaries         |                                                           |
| 12. | Photos (geo tagged)          | Enclosed                                                  |
| 13. | Press clippings              | Enclosed                                                  |
| 14. | Any other information        |                                                           |
|     |                              |                                                           |