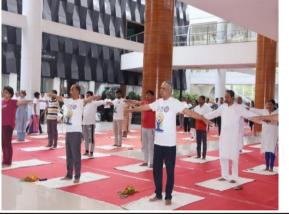

## **International Yoga Day**

| 1  | Name of the Program          | International Yoga Day                                           |
|----|------------------------------|------------------------------------------------------------------|
| 2  | Program organized by         | KAHER NSS Cell                                                   |
| 3  | Dept Involved                | Shri BMK Ayurveda Mahavidyalaya, Belagavi                        |
| 4  | Date                         | 21 <sup>st</sup> June 2023                                       |
| 5  | Duration                     | 8 am to 10 am                                                    |
| 6  | Location                     | KLE Convention Centre, JNMC Campus, KAHER, Belagavi              |
| 7  | Objectives of the Program    | To create awareness about Yoga and its importance.               |
| 8  | Activities carried out       | Rangoli Competition on the theme Yogasana<br>Yoga Demonstration. |
| 9  | No. of students participated | 412                                                              |
| 10 | No. of teachers participated | 58                                                               |
| 11 | No. of volunteers present    | 200                                                              |
| 12 | No. of Beneficiaries         | 670                                                              |
| 13 | Photos (geo tagged)          | Enclosed                                                         |
| 14 | Press clippings              | Enclosed                                                         |