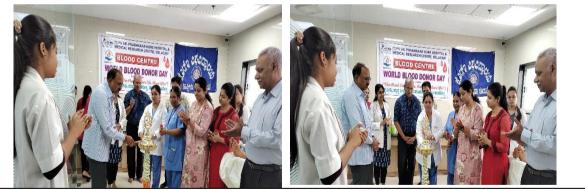

## World Blood donor's day Camp

| 1.  | Name of the Program          | Blood donation Camp                                                         |
|-----|------------------------------|-----------------------------------------------------------------------------|
| 2.  | Program organized by         | KAHER NSS Cell                                                              |
| 3.  | Dept Involved                | Blood Bank, KLE Dr. Prabhakar Kore Hospital and MRC.<br>JNMC Red cross unit |
| 4.  | Date                         | 14 <sup>th</sup> June 2023                                                  |
| 5.  | Duration                     | 5 hours                                                                     |
| 6.  | Location                     | Belagavi                                                                    |
| 7.  | Objectives of the Program    | To create awareness on blood donation<br>To collect blood units             |
| 8.  | Activities carried out       | Blood donation by Volunteers                                                |
| 9.  | No. of students participated | 15                                                                          |
| 10. | No. of volunteers present    | 20                                                                          |
| 11. | No. of Beneficiaries         | 69                                                                          |
| 12. | Photos (geo tagged)          |                                                                             |
| 13. | Press clippings              |                                                                             |
| 14. | Any other information        |                                                                             |
| 15. |                              |                                                                             |