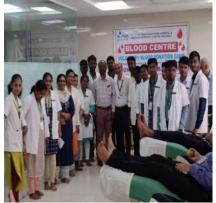

## World Blood donor's day Camp

| 1.  | Name of the Program          | Blood donation Camp                                                         |
|-----|------------------------------|-----------------------------------------------------------------------------|
| 2.  | Program organized by         | KAHER NSS Cell                                                              |
| 3.  | Dept Involved                | Blood Bank, KLE Dr. Prabhakar Kore Hospital and MRC.<br>JNMC Red cross unit |
| 4.  | Date                         | 14 <sup>th</sup> June 2023                                                  |
| 5.  | Duration                     | 5 hours                                                                     |
| 6.  | Location                     | Belagavi                                                                    |
| 7.  | Objectives of the Program    | To create awareness on blood donation<br>To collect blood units             |
| 8.  | Activities carried out       | Blood donation by Volunteers                                                |
| 9.  | No. of students participated | 15                                                                          |
| 10. | No. of volunteers present    | 20                                                                          |
| 11. | No. of Beneficiaries         | 69                                                                          |
| 12. | Photos (geo tagged)          |                                                                             |
| 13. | Press clippings              |                                                                             |
| 14. | Any other information        |                                                                             |
| 15. |                              |                                                                             |