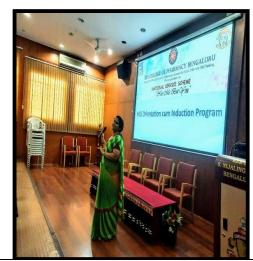

## **International Yoga Day**

| 1  | Name of the Program          | International Yoga Day                                           |
|----|------------------------------|------------------------------------------------------------------|
| 2  | Program organized by         | KAHER NSS Cell                                                   |
| 3  | Dept Involved                | Shri BMK Ayurveda Mahavidyalaya, Belagavi                        |
| 4  | Date                         | 21 <sup>st</sup> June 2023                                       |
| 5  | Duration                     | 8 am to 10 am                                                    |
| 6  | Location                     | KLE Convention Centre, JNMC Campus, KAHER, Belagavi              |
| 7  | Objectives of the Program    | To create awareness about Yoga and its importance.               |
| 8  | Activities carried out       | Rangoli Competition on the theme Yogasana<br>Yoga Demonstration. |
| 9  | No. of students participated | 412                                                              |
| 10 | No. of teachers participated | 58                                                               |
| 11 | No. of volunteers present    | 200                                                              |
| 12 | No. of Beneficiaries         | 670                                                              |
| 13 | Photos (geo tagged)          | Enclosed                                                         |
| 14 | Press clippings              | Enclosed                                                         |