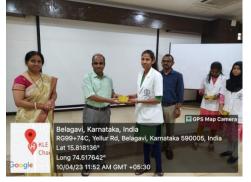

## World Environment day

| 1.  | Name of the Program          | World Environment day                                     |
|-----|------------------------------|-----------------------------------------------------------|
| 2.  | Program organized by         | KAHER NSS Cell                                            |
| 3.  | Dept Involved                |                                                           |
| 4.  | Date                         | 5 <sup>th</sup> June 2023                                 |
| 5.  | Duration                     | 3 hours                                                   |
| 6.  | Location                     | JNMC Campus, KAHER, Belagavi                              |
| 7.  | Objectives of the Program    | Importance of tree planation in Pollution control and     |
|     |                              | Air pollution Monitoring                                  |
| 8.  | Activities carried out       | Shri Manjunath Chavan, Chief Conservator of Forest,       |
|     |                              | Belagavi was the chief guest.                             |
|     |                              | Inaugration of air pollution monitor installed at Campus, |
|     |                              | 100 tree sapllings planted in barren of campus.           |
| 9.  | No. of students participated | 125                                                       |
| 10. | No. of volunteers present    | 125                                                       |
| 11. | No. of Beneficiaries         |                                                           |
| 12. | Photos (geo tagged)          | Enclosed                                                  |
| 13. | Press clippings              | Enclosed                                                  |
| 14. | Any other information        |                                                           |
|     |                              |                                                           |

15.

Dr Ashwini Narasannavar NSS Coordinator KAHER Belagavi **Prof(Dr) M.S Ganachari** Registrar KAHER Belagavi

(Formerly known as KLE University) (Deemed-to-be-University established u/s 3 of the UGC Act, 1956)