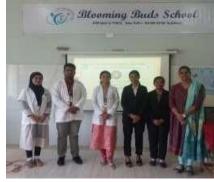

## World Environment Day

| Particulars                                     | Information                                                                                                                                                |
|-------------------------------------------------|------------------------------------------------------------------------------------------------------------------------------------------------------------|
| Name of the program                             | World Environment Day                                                                                                                                      |
| Program organized by                            | NSS Unit -1                                                                                                                                                |
| Department / Association / Cell involved        | Community Medicine                                                                                                                                         |
| Date                                            | 07/06/2023                                                                                                                                                 |
| Duration                                        | 9:00 a.m. To 1:00 p.m.                                                                                                                                     |
| Location                                        | Little Scholar Academy, Belagavi                                                                                                                           |
| Objective of the program                        | To create awareness among the school children regarding<br>food safety and plastic pollution                                                               |
| Activities carried out during the program       | <ul> <li>Education on food safety and the environment</li> <li>Talk about the theme of this year's environment day -<br/>Beat Plastic Pollution</li> </ul> |
| No. of students participated                    | 06                                                                                                                                                         |
| No. of Teachers Participated                    | 02                                                                                                                                                         |
| No. of Beneficiaries benefited from the program | 60                                                                                                                                                         |
| Photographs / Paper Clippings (2)               |                                                                                                                                                            |

Chairperson, NSS Unit - 1, Dr Rajesh Kulkarni J. N. Medical College

MA

KLE Academy of Higher Education & Research (Deemed-to-be-University)

(Deemea-to-be-Oniversity)

NEHRUNAGAR, BELAGAVI – 590010, KARNATAKA , INDIA