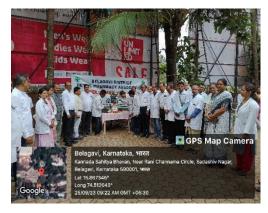

## World Environment Day

| Particulars                                     | Information                                                                                                                                                |
|-------------------------------------------------|------------------------------------------------------------------------------------------------------------------------------------------------------------|
| Name of the program                             | World Environment Day                                                                                                                                      |
| Program organized by                            | NSS Unit -1                                                                                                                                                |
| Department / Association / Cell involved        | Community Medicine                                                                                                                                         |
| Date                                            | 07/06/2023                                                                                                                                                 |
| Duration                                        | 9:00 a.m. To 1:00 p.m.                                                                                                                                     |
| Location                                        | Little Scholar Academy, Belagavi                                                                                                                           |
| Objective of the program                        | To create awareness among the school children regarding<br>food safety and plastic pollution                                                               |
| Activities carried out during the program       | <ul> <li>Education on food safety and the environment</li> <li>Talk about the theme of this year's environment day -<br/>Beat Plastic Pollution</li> </ul> |
| No. of students participated                    | 06                                                                                                                                                         |
| No. of Teachers Participated                    | 02                                                                                                                                                         |
| No. of Beneficiaries benefited from the program | 60                                                                                                                                                         |
| Photographs / Paper Clippings (2)               |                                                                                                                                                            |