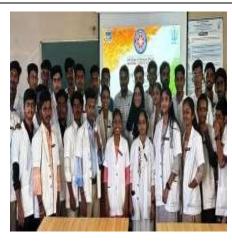

| Objectives of the Program    | The objective of the program was to celebrate<br>NSS Foundation Day and give an induction to<br>new NSS volunteers |
| 8.       | Activities carried out       | Induction to the new NSS volunteers                                                                                |
| 9.       | No. of students participated | 100                                                                                                                |
| 10.      | No. of volunteers present    | 100                                                                                                                |
| 11.      | No. of Beneficiaries         | 100                                                                                                                |





Ceer

12.

NSS Program Coordinators (Unit6 & Unit13) Mr. Veerkumar Japti & Mr. Nikhil Gawa



Principal PRINCIPAL KLE College of Pharmacy BELAGAVI - 10.





A Constituent Unit of

### **KLE Academy of Higher Education and Research**

(Deemed-to-be University established u/s 3 of the UGC Act, 1956), Re-accredited A<sup>+</sup> Grade by NAAC (3<sup>rd</sup> Cycle) Placed in Category (A' by MHRD (Gol) Recognized by PCI & AICTE; B. Pharm program has been accredited by NBA for a period of 6 years (up to June 2025)

JNMC Campus, Nehru Nagar, Belagavi-590 010, Karnataka, India. Phone: +91 831-2471399; Web: www.klepharm.edu; E-mail: principal@klepharm.edu

### **Global Hand Washing Day**

Date: 16/10/2023

| Sr.no | Particulars                  | Information