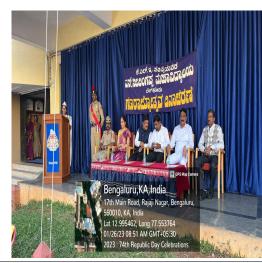

| 6       | Location                                        | College premises                             |
| 7       | Objective of the program                        | Celebration of Indian constitution day       |
| 8       | Activities carried out during the program       | Flag hosting, Parade and Cultural activities |
| 9       | No. of Students Participated                    | 100                                          |
| 10      | No. of Teachers Participated                    | 60                                           |
| 11      | No. of Beneficiaries benefited from the program | 160                                          |
|         | Dhotography / Donor Climpings (2)               |                                              |

Photographs / Paper Clippings (2)





**Event Co-ordinator** 



Principal

rincipal KLE College of Pharmacy Bengaluru-560 010



## **KLE College of Pharmacy**



(Re-Accredited by NAAC, NBA, Approved by -AICTE, PCI New Delhi)
 [Declared as Deemed-to-be-University under section 3 of the UGC Act, 1956 vide Government of India Notification No. F.9-19/2000-U.3(A)]
 P.B.No. 1062, 2<sup>nd</sup> Block, Rajajinagar, Bengaluru - 560 010, Karnataka, India.
 2080-23325611 FAX No.: 080-23425373 Web :http://klepharmblr.orgE-mail:princpharmblr@kledeemeduniversity.edu.in

Date: February 3, 2023 7.1.11 National and International Commemorative Days/ Events/Festivals

| Sl. No. | Particulars                                     | Information                                                            |
|---------|--------------------------