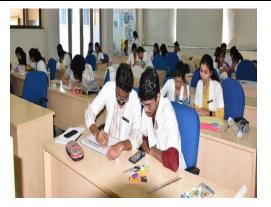

## **International Yoga Day**

| 1  | Name of the Program          | International Yoga Day                                           |
|----|------------------------------|------------------------------------------------------------------|
| 2  | Program organized by         | KAHER NSS Cell                                                   |
| 3  | Dept Involved                | Shri BMK Ayurveda Mahavidyalaya, Belagavi                        |
| 4  | Date                         | 21 <sup>st</sup> June 2023                                       |
| 5  | Duration                     | 8 am to 10 am                                                    |
| 6  | Location                     | KLE Convention Centre, JNMC Campus, KAHER, Belagavi              |
| 7  | Objectives of the Program    | To create awareness about Yoga and its importance.               |
| 8  | Activities carried out       | Rangoli Competition on the theme Yogasana<br>Yoga Demonstration. |
| 9  | No. of students participated | 412                                                              |
| 10 | No. of teachers participated | 58                                                               |
| 11 | No. of volunteers present    | 200                                                              |
| 12 | No. of Beneficiaries         | 670                                                              |
| 13 | Photos (geo tagged)          | Enclosed                                                         |
| 14 | Press clippings              | Enclosed                                                         |