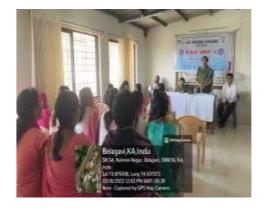

## World Environment day

| 1.  | Name of the Program          | World Environment day                                     |
|-----|------------------------------|-----------------------------------------------------------|
| 2.  | Program organized by         | KAHER NSS Cell                                            |
| 3.  | Dept Involved                |                                                           |
| 4.  | Date                         | 5 <sup>th</sup> June 2023                                 |
| 5.  | Duration                     | 3 hours                                                   |
| 6.  | Location                     | JNMC Campus, KAHER, Belagavi                              |
| 7.  | Objectives of the Program    | Importance of tree planation in Pollution control and     |
|     |                              | Air pollution Monitoring                                  |
| 8.  | Activities carried out       | Shri Manjunath Chavan, Chief Conservator of Forest,       |
|     |                              | Belagavi was the chief guest.                             |
|     |                              | Inaugration of air pollution monitor installed at Campus, |
|     |                              | 100 tree sapllings planted in barren of campus.           |
| 9.  | No. of students participated | 125                                                       |
| 10. | No. of volunteers present    | 125                                                       |
| 11. | No. of Beneficiaries         |                                                           |
| 12. | Photos (geo tagged)          | Enclosed                                                  |
| 13. | Press clippings              | Enclosed                                                  |
| 14. | Any other information        |                                                           |
|     |                              |                                                           |