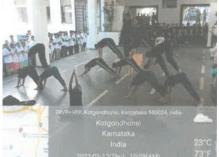

## **International Yoga Day**

| 1  | Name of the Program          | International Yoga Day                                           |
|----|------------------------------|------------------------------------------------------------------|
| 2  | Program organized by         | KAHER NSS Cell                                                   |
| 3  | Dept Involved                | Shri BMK Ayurveda Mahavidyalaya, Belagavi                        |
| 4  | Date                         | 21 <sup>st</sup> June 2023                                       |
| 5  | Duration                     | 8 am to 10 am                                                    |
| 6  | Location                     | KLE Convention Centre, JNMC Campus, KAHER, Belagavi              |
| 7  | Objectives of the Program    | To create awareness about Yoga and its importance.               |
| 8  | Activities carried out       | Rangoli Competition on the theme Yogasana<br>Yoga Demonstration. |
| 9  | No. of students participated | 412                                                              |
| 10 | No. of teachers participated | 58                                                               |
| 11 | No. of volunteers present    | 200                                                              |
| 12 | No. of Beneficiaries         | 670                                                              |
| 13 | Photos (geo tagged)          | Enclosed                                                         |
| 14 | Press clippings              | Enclosed                                                         |