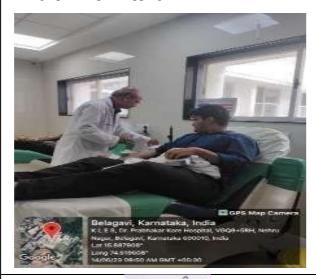

## World Blood donor's day Camp

| 1.  | Name of the Program          | Blood donation Camp                                                         |
|-----|------------------------------|-----------------------------------------------------------------------------|
| 2.  | Program organized by         | KAHER NSS Cell                                                              |
| 3.  | Dept Involved                | Blood Bank, KLE Dr. Prabhakar Kore Hospital and MRC.<br>JNMC Red cross unit |
| 4.  | Date                         | 14 <sup>th</sup> June 2023                                                  |
| 5.  | Duration                     | 5 hours                                                                     |
| 6.  | Location                     | Belagavi                                                                    |
| 7.  | Objectives of the Program    | To create awareness on blood donation<br>To collect blood units             |
| 8.  | Activities carried out       | Blood donation by Volunteers                                                |
| 9.  | No. of students participated | 15                                                                          |
| 10. | No. of volunteers present    | 20                                                                          |
| 11. | No. of Beneficiaries         | 69                                                                          |
| 12. | Photos (geo tagged)          |                                                                             |
| 13. | Press clippings              |                                                                             |
| 14. | Any other information        |                                                                             |
| 15. |                              |                                                                             |