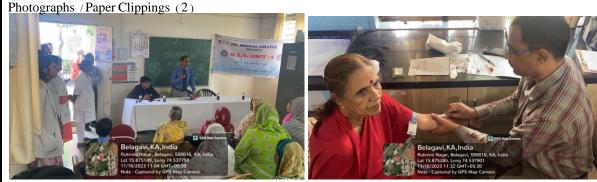

Website : <u>http://www.jnmc.edu</u> E-

Principal - (0831)-2471701

- (0831)-2471350

mail : principal@jnmc.edu

Fax : 91-0831-2470759

| World Kidney Day                                |                                                                    |  |
|-------------------------------------------------|--------------------------------------------------------------------|--|
| Particulars                                     | Information                                                        |  |
| Name of the program                             | World Kidney Day                                                   |  |
| Program organized by                            | Kidney Foundation, KLE Dr.Prabhakar<br>Kore Hospital Belagavi      |  |
| Department / Association / Cell involved        | Department of Nephrology                                           |  |
| Date                                            | 09///03/ 2023                                                      |  |
| Duration                                        | 9:00 a.m. To 1:00 p.m.                                             |  |
| Location                                        | KLE Dr.Prabhakar Kore<br>Hospital Belagavi                         |  |
| Objective of the program                        | Kidney Health Awareness program and Kidney<br>Health checkup camp. |  |
| Activities carried out during the program       | Create awareness on kidenyhealth                                   |  |
| No. of Students Participated                    | 08                                                                 |  |
| No. of Teachers Participated                    | 06                                                                 |  |
| No. of Beneficiaries benefited from the program | 43                                                                 |  |
| Photographs / Paper Clippings (2)               |                                                                    |  |