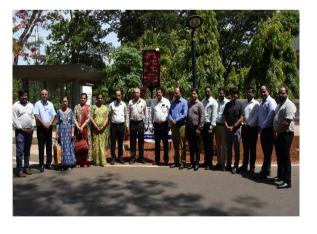

## World Blood donor's day Camp

| 1.  | Name of the Program          | Blood donation Camp                                                         |
|-----|------------------------------|-----------------------------------------------------------------------------|
| 2.  | Program organized by         | KAHER NSS Cell                                                              |
| 3.  | Dept Involved                | Blood Bank, KLE Dr. Prabhakar Kore Hospital and MRC.<br>JNMC Red cross unit |
| 4.  | Date                         | 14 <sup>th</sup> June 2023                                                  |
| 5.  | Duration                     | 5 hours                                                                     |
| 6.  | Location                     | Belagavi                                                                    |
| 7.  | Objectives of the Program    | To create awareness on blood donation<br>To collect blood units             |
| 8.  | Activities carried out       | Blood donation by Volunteers                                                |
| 9.  | No. of students participated | 15                                                                          |
| 10. | No. of volunteers present    | 20                                                                          |
| 11. | No. of Beneficiaries         | 69                                                                          |
| 12. | Photos (geo tagged)          |                                                                             |
| 13. | Press clippings              |                                                                             |
| 14. | Any other information        |                                                                             |
| 15. |                              |                                                                             |