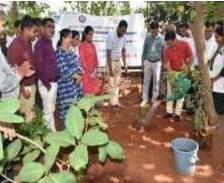

## World Environment day

| 1.  | Name of the Program          | World Environment day                                     |
|-----|------------------------------|-----------------------------------------------------------|
| 2.  | Program organized by         | KAHER NSS Cell                                            |
| 3.  | Dept Involved                |                                                           |
| 4.  | Date                         | 5 <sup>th</sup> June 2023                                 |
| 5.  | Duration                     | 3 hours                                                   |
| 6.  | Location                     | JNMC Campus, KAHER, Belagavi                              |
| 7.  | Objectives of the Program    | Importance of tree planation in Pollution control and     |
|     |                              | Air pollution Monitoring                                  |
| 8.  | Activities carried out       | Shri Manjunath Chavan, Chief Conservator of Forest,       |
|     |                              | Belagavi was the chief guest.                             |
|     |                              | Inaugration of air pollution monitor installed at Campus, |
|     |                              | 100 tree sapllings planted in barren of campus.           |
| 9.  | No. of students participated | 125                                                       |
| 10. | No. of volunteers present    | 125                                                       |
| 11. | No. of Beneficiaries         |                                                           |
| 12. | Photos (geo tagged)          | Enclosed                                                  |
| 13. | Press clippings              | Enclosed                                                  |
| 14. | Any other information        |                                                           |
|     |                              |                                                           |