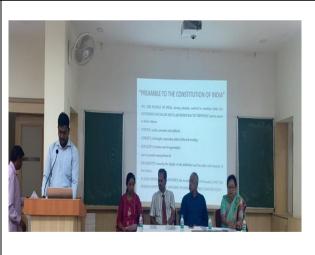

National Constitution Day

| 1  | Name of the program                             | National Constitution Day                                                                                                                                                                                                          |
|----|-------------------------------------------------|------------------------------------------------------------------------------------------------------------------------------------------------------------------------------------------------------------------------------------|
| 2  | Program organized by Department                 | KAHER NSS Cell                                                                                                                                                                                                                     |
| 3  | Department / Association / Cell<br>involved     | Community Medicine                                                                                                                                                                                                                 |
| 4  | Date                                            | 27/11/23                                                                                                                                                                                                                           |
| 5  | Duration                                        | 2:00 pm to 5:00 pm                                                                                                                                                                                                                 |
| 6  | Location                                        | JNMC, Belagavi                                                                                                                                                                                                                     |
| 7  | Objective of the program                        | To commemorate the adoption of the Constitution of India                                                                                                                                                                           |
| 8  | Activities carried out during the program       | formal function was organized and preamble of the Constitution<br>was read. The speech was delivered to highlight the importance<br>of Constitution Day and salient features of our constitution by<br>our Honble Vice Chancellor. |
| 9  | No. of Students Participated                    | 5                                                                                                                                                                                                                                  |
| 10 | No. of Teachers Participated                    |                                                                                                                                                                                                                                    |
| 11 | No. of Beneficiaries benefited from the program | 100                                                                                                                                                                                                                                |