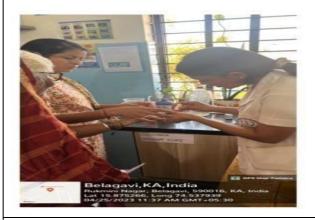

## World AIDs Vaccine Day

| Particulars                                     | Information                                                                                                                                               |
|-------------------------------------------------|-----------------------------------------------------------------------------------------------------------------------------------------------------------|
| Name of the program                             | World AIDs Vaccine Day                                                                                                                                    |
| Program organized by                            | NSS Unit -1                                                                                                                                               |
| Department / Association / Cell involved        | Community Medicine                                                                                                                                        |
| Date                                            | 18/05/2023                                                                                                                                                |
| Duration                                        | 9:00 a.m. To 1:00 p.m.                                                                                                                                    |
| Location                                        | Mahesh Foundation, Belagavi                                                                                                                               |
| Objective of the program                        | To have HIV/ AIDS stigma-free community and givea<br>ray of hope to the infected people                                                                   |
| Activities carried out during the program       | <ul> <li>Documentaries presentation of a long-time HIV<br/>survivors</li> <li>The organization of games for the children at the<br/>foundation</li> </ul> |
| No. of Students Participated                    | 05                                                                                                                                                        |
| No. of Teachers Participated                    | 01                                                                                                                                                        |
| No. of Beneficiaries benefited from the program | 30                                                                                                                                                        |
| Photographs / Paper Clippings (2)               |                                                                                                                                                           |