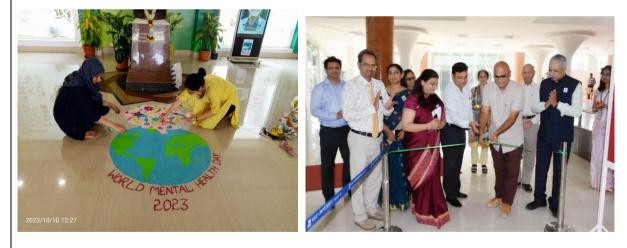

World Mental Health Day

| -  |                                                 |                                                                                                     |
|----|-------------------------------------------------|-----------------------------------------------------------------------------------------------------|
| 1  | Name of the program                             | World Mental Health Day                                                                             |
| 2  | Program organized by Department                 | KAHER NSS Cell                                                                                      |
| 3  | Department / Association / Cell<br>involved     | NSS                                                                                                 |
| 4  | Date                                            | 10 <sup>th</sup> October 2023                                                                       |
| 5  | Duration                                        | 3hrs                                                                                                |
| 6  | Location                                        | B.S Kodakany Hall, JNMC                                                                             |
| 7  | Objective of the program                        | Observation of world mental health day                                                              |
| 8  | Activities carried out during the program       | <ol> <li>Poster and painting display.</li> <li>Short film Display</li> <li>Guest lecture</li> </ol> |
| 9  | No. of Students Participated                    | 300                                                                                                 |
| 10 | No. of Teachers Participated                    | 50                                                                                                  |
| 11 | No. of Beneficiaries benefited from the program | 350                                                                                                 |
|    |                                                 |                                                                                                     |

12

**Dr Ashwini Narasannavar** NSS Coordinator KAHER Belagavi

Prof(Dr) M.S Ganachari Registrar KAHER Belagavi

(Formerly known as KLE University)

(Deemed-to-be-University established u/s 3 of the UGC Act, 1956)