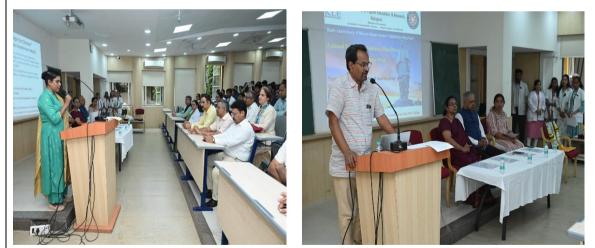

## **International Yoga Day**

| 1  | Name of the Program          | International Yoga Day                                           |
|----|------------------------------|------------------------------------------------------------------|
| 2  | Program organized by         | KAHER NSS Cell                                                   |
| 3  | Dept Involved                | Shri BMK Ayurveda Mahavidyalaya, Belagavi                        |
| 4  | Date                         | 21 <sup>st</sup> June 2023                                       |
| 5  | Duration                     | 8 am to 10 am                                                    |
| 6  | Location                     | KLE Convention Centre, JNMC Campus, KAHER, Belagavi              |
| 7  | Objectives of the Program    | To create awareness about Yoga and its importance.               |
| 8  | Activities carried out       | Rangoli Competition on the theme Yogasana<br>Yoga Demonstration. |
| 9  | No. of students participated | 412                                                              |
| 10 | No. of teachers participated | 58                                                               |
| 11 | No. of volunteers present    | 200                                                              |
| 12 | No. of Beneficiaries         | 670                                                              |
| 13 | Photos (geo tagged)          | Enclosed                                                         |
| 14 | Press clippings              | Enclosed                                                         |

## **National Youth Day**

| Medicine                                                                                                                                                            |
|---------------------------------------------------------------------------------------------------------------------------------------------------------------------|
|                                                                                                                                                                     |
| 00 pm                                                                                                                                                               |
| a PU College, Kakati,                                                                                                                                               |
| areness among the youth regarding the f youth and their role in the country                                                                                         |
| bout the importance of National Youth Day<br>on the topic role of youth in the development<br>country<br>ning of Lamp followed by paying homage to<br>i Vivekananda |
|                                                                                                                                                                     |
|                                                                                                                                                                     |
|                                                                                                                                                                     |
|                                                                                                                                                                     |
|                                                                                                                                                                     |
|                                                                                                                                                                     |