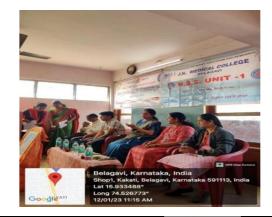

#### Academic Committee

Sushmita K Hargun Gumber

Tansport Committee Roshan Ramkrishnan

**Overseas Committee** Namrata Goudar

**Hostel Committee** Anish Taleda

| 1.  | Name of the program                       | NSS Annual camp                                                                                                                                                                                                                                                                                                                                                                             |
|-----|-------------------------------------------|---------------------------------------------------------------------------------------------------------------------------------------------------------------------------------------------------------------------------------------------------------------------------------------------------------------------------------------------------------------------------------------------|
| 2.  | Program organised by                      | NSS unit-1                                                                                                                                                                                                                                                                                                                                                                                  |
| 3.  | Department/Association involved           | Community Medicine, psychiatry, physiology and Public Health                                                                                                                                                                                                                                                                                                                                |
| 4.  | Date                                      | 26/03/23 to 01/04/24                                                                                                                                                                                                                                                                                                                                                                        |
| 5.  | Duration                                  | 70 hours (Eveeryday 9:00 am to 6:00 pm)                                                                                                                                                                                                                                                                                                                                                     |
| 6.  | Location                                  | Bhutaramanahatti                                                                                                                                                                                                                                                                                                                                                                            |
| 7.  | Objective of the program                  | To learn the problems faced by the general population and work for mitigating the same                                                                                                                                                                                                                                                                                                      |
| 8.  | Activities carried out during the program | <ul> <li>Day 1- Green innauguration, awareness rally<br/>informing the villagers about the NSS camp</li> <li>Day 2 – health education, household survey and BLS<br/>workshop</li> <li>Day 3 – ophthalmology camp and talk on stress</li> <li>Day 4 – Dental camp</li> <li>Day 5 – Dermatology camp</li> <li>Day 6 – physiotherapy and NCD camp</li> <li>Day 7 – closing ceremony</li> </ul> |
| 9.  | No. Of students participated              | 60                                                                                                                                                                                                                                                                                                                                                                                          |
| 10. | No. Of Teachers participated              | 06                                                                                                                                                                                                                                                                                                                                                                                          |
| 11. | No of NSS volunteers                      | 60                                                                                                                                                                                                                                                                                                                                                                                          |
| 12. | . No of beneficiaries                     | 202                                                                                                                                                                                                                                                                                                                                                                                         |
| 13. | Photographs                               | Yes                                                                                                                                                                                                                                                                                                                                                                                         |
| 14. | Newspaper clippings                       | Yes                                                                                                                                                                                                                                                                                                                                                                                         |
| 15. | Any other information                     |                                                                                                                                                                                                                                                                                                                                                                                             |
|     |                                           |                                                                                                                                                                                                                                                                                                                                                                                             |

#### ವಿದ್ರಾರ್ಥಿಗಳ ವ್ಯಕಿತವಿಕಿಸನಕ್ಕೆ ಎನ್ಎಸ್ಎಸ್ ಬಹುಮುಖ್ಯ ಡಾ ಎನ್.ಎಸ್.ಮ

Dr Rajesh Kulkarni. Chairperson. NSS Unit 1. J.N. Medical College, Belagavi

Dr N.S Mahantashetti. Principal. J.N. Medical College, Belagavi.