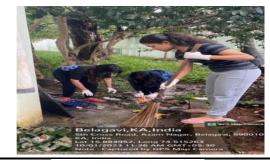

## World Environment Day

| Particulars                                     | Information                                                                                                                                                |
|-------------------------------------------------|------------------------------------------------------------------------------------------------------------------------------------------------------------|
| Name of the program                             | World Environment Day                                                                                                                                      |
| Program organized by                            | NSS Unit -1                                                                                                                                                |
| Department / Association / Cell involved        | Community Medicine                                                                                                                                         |
| Date                                            | 07/06/2023                                                                                                                                                 |
| Duration                                        | 9:00 a.m. To 1:00 p.m.                                                                                                                                     |
| Location                                        | Little Scholar Academy, Belagavi                                                                                                                           |
| Objective of the program                        | To create awareness among the school children regarding<br>food safety and plastic pollution                                                               |
| Activities carried out during the program       | <ul> <li>Education on food safety and the environment</li> <li>Talk about the theme of this year's environment day -<br/>Beat Plastic Pollution</li> </ul> |
| No. of students participated                    | 06                                                                                                                                                         |
| No. of Teachers Participated                    | 02                                                                                                                                                         |
| No. of Beneficiaries benefited from the program | 60                                                                                                                                                         |
| Photographs / Paper Clippings (2)               |                                                                                                                                                            |

## World Environment Day

| Particulars                                     | Information                                                                                                   |
|-------------------------------------------------|---------------------------------------------------------------------------------------------------------------|
| Name of the program                             | World Environment Day                                                                                         |
| Program organized by Department                 | Youth Red Cross Unit, J.N Medical College                                                                     |
| Department / Association / Cell involved        | -                                                                                                             |
| Date                                            | 10 <sup>th</sup> June 2023                                                                                    |
| Duration                                        | 4 Hours                                                                                                       |
| Location                                        | Government School(Kanada Medium) Kakti                                                                        |
| Objective of the program                        | Organised a plantation drive along with a session for the students in order to intimate them about pollution. |
| Activities carried out during the program       | Plantation Drive with a informative session for the students                                                  |
| No. of Students Participated                    | 4                                                                                                             |
| No. of Teachers Participated                    | 1                                                                                                             |
| No. of Beneficiaries benefited from the program | 36                                                                                                            |
|                                                 |                                                                                                               |