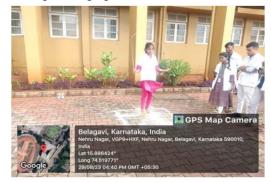

## World Environment day

| 1.  | Name of the Program          | World Environment day                                     |
|-----|------------------------------|-----------------------------------------------------------|
| 2.  | Program organized by         | KAHER NSS Cell                                            |
| 3.  | Dept Involved                |                                                           |
| 4.  | Date                         | 5 <sup>th</sup> June 2023                                 |
| 5.  | Duration                     | 3 hours                                                   |
| 6.  | Location                     | JNMC Campus, KAHER, Belagavi                              |
| 7.  | Objectives of the Program    | Importance of tree planation in Pollution control and     |
|     |                              | Air pollution Monitoring                                  |
| 8.  | Activities carried out       | Shri Manjunath Chavan, Chief Conservator of Forest,       |
|     |                              | Belagavi was the chief guest.                             |
|     |                              | Inaugration of air pollution monitor installed at Campus, |
|     |                              | 100 tree sapllings planted in barren of campus.           |
| 9.  | No. of students participated | 125                                                       |
| 10. | No. of volunteers present    | 125                                                       |
| 11. | No. of Beneficiaries         |                                                           |
| 12. | Photos (geo tagged)          | Enclosed                                                  |
| 13. | Press clippings              | Enclosed                                                  |
| 14. | Any other information        |                                                           |
|     |                              |                                                           |