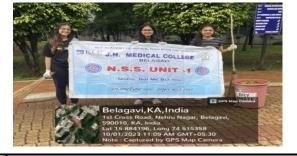

## **World Population Day**

| Particulars                                                                                                                                     | Information                                                                                                                                                                                                                                         |
|-------------------------------------------------------------------------------------------------------------------------------------------------|-----------------------------------------------------------------------------------------------------------------------------------------------------------------------------------------------------------------------------------------------------|
| Name of the program                                                                                                                             | World Population Day                                                                                                                                                                                                                                |
| Program organized by Department                                                                                                                 | NSS Unit - 1                                                                                                                                                                                                                                        |
| Department / Association / Cell involved                                                                                                        | Community Medicine                                                                                                                                                                                                                                  |
| Date                                                                                                                                            | 11/07/2023                                                                                                                                                                                                                                          |
| Duration                                                                                                                                        | 9:00am to 1:00pm                                                                                                                                                                                                                                    |
| Location                                                                                                                                        | Kannada Primary High School, Macche. Belagavi                                                                                                                                                                                                       |
| Objective of the program                                                                                                                        | To create awareness among the youth about the<br>theme of this year's World Population Day "Gender<br>Equality".                                                                                                                                    |
| Activities carried out during the program                                                                                                       | <ul> <li>Talk about the importance of the World Population Day.</li> <li>The essay competition was organised for the students.</li> <li>Prizes were distributed for the essay competition on topic<br/>One Land, One Family, One Future.</li> </ul> |
| No. of Students Participated                                                                                                                    | 03                                                                                                                                                                                                                                                  |
| No. of Teachers Participated                                                                                                                    | 03                                                                                                                                                                                                                                                  |
| No. of Beneficiaries benefited from the program                                                                                                 | 200                                                                                                                                                                                                                                                 |
| <text><text><text><text><text><text><text><text><text><text><text></text></text></text></text></text></text></text></text></text></text></text> | Machche KA India<br>Top Suffan Naau, Machche, Spoth, KA. India<br>List 1939 Juny 74 466738<br>One Ceptured 5-GPS Mgs Caree                                                                                                                          |
| BOD                                                                                                                                             | Ms                                                                                                                                                                                                                                                  |