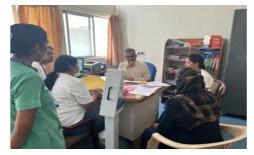

Website : <u>http://www.jnmc.edu</u> E-

Principal - (0831)-2471701

- (0831)-2471350

mail : principal@jnmc.edu

Fax : 91-0831-2470759

| World Kidney Day                                |                                                                    |  |
|-------------------------------------------------|--------------------------------------------------------------------|--|
| Particulars                                     | Information                                                        |  |
| Name of the program                             | World Kidney Day                                                   |  |
| Program organized by                            | Kidney Foundation, KLE Dr.Prabhakar<br>Kore Hospital Belagavi      |  |
| Department / Association / Cell involved        | Department of Nephrology                                           |  |
| Date                                            | 09///03/ 2023                                                      |  |
| Duration                                        | 9:00 a.m. To 1:00 p.m.                                             |  |
| Location                                        | KLE Dr.Prabhakar Kore<br>Hospital Belagavi                         |  |
| Objective of the program                        | Kidney Health Awareness program and Kidney<br>Health checkup camp. |  |
| Activities carried out during the program       | Create awareness on kidenyhealth                                   |  |
| No. of Students Participated                    | 08                                                                 |  |
| No. of Teachers Participated                    | 06                                                                 |  |
| No. of Beneficiaries benefited from the program | 43                                                                 |  |
| Photographs / Paper Clippings (2)               |                                                                    |  |