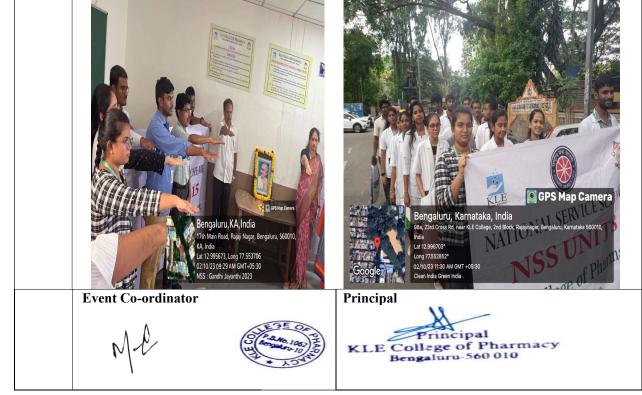

| 1  | Name of the program                             | Gandhi Jayanti                                                         |
|----|-------------------------------------------------|------------------------------------------------------------------------|
| 2  | Program organized by Department                 | KAHER NSS Cell                                                         |
| 3  | Department / Association / Cell<br>involved     | NSS                                                                    |
| 4  | Date                                            | 2 <sup>nd</sup> October 2023                                           |
| 5  | Duration                                        | 1.5 hrs                                                                |
| 6  | Location                                        | S.G Desai Library, JNMC                                                |
| 7  | Objective of the program                        | To create awareness on non-violence                                    |
| 8  | Activities carried out during the program       | Plog Run followed formal function of Gandhi<br>Jayanti was celebrated. |
| 9  | No. of Students Participated                    | 190                                                                    |
| 10 | No. of Teachers Participated                    | 50                                                                     |
| 11 | No. of Beneficiaries benefited from the program |                                                                        |
| 10 |                                                 |                                                                        |

Prof(Dr) M.S Ganachari Registrar KAHER Belagavi

(Formerly known as KLE University)

REAL PROPERTY OF

🖀: 0831-2444444

(Deemed-to-be-University established u/s 3 of the UGC Act, 1956) Accredited A+ Grade by NAAC (3<sup>rd</sup> Cycle) Placed in Category 'A' by MHRD JNMC Campus, Nehru Nagar, Belagavi-590 010, Karnataka State, India FAX: 0831-2493777 Web: http://www.kledeemeduniversity.edu.in E-mail: info@kledeemeduniversity.edu.in