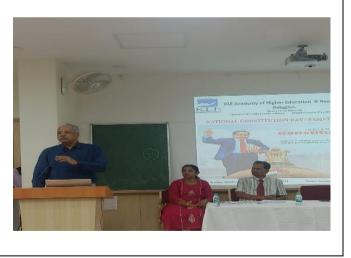

National Constitution Day

| 1  | Name of the program                             | National Constitution Day                                                                                                                                                                                                          |
|----|-------------------------------------------------|------------------------------------------------------------------------------------------------------------------------------------------------------------------------------------------------------------------------------------|
| 2  | Program organized by Department                 | KAHER NSS Cell                                                                                                                                                                                                                     |
| 3  | Department / Association / Cell<br>involved     | Community Medicine                                                                                                                                                                                                                 |
| 4  | Date                                            | 27/11/23                                                                                                                                                                                                                           |
| 5  | Duration                                        | 2:00 pm to 5:00 pm                                                                                                                                                                                                                 |
| 6  | Location                                        | JNMC, Belagavi                                                                                                                                                                                                                     |
| 7  | Objective of the program                        | To commemorate the adoption of the Constitution of India                                                                                                                                                                           |
| 8  | Activities carried out during the program       | formal function was organized and preamble of the Constitution<br>was read. The speech was delivered to highlight the importance<br>of Constitution Day and salient features of our constitution by<br>our Honble Vice Chancellor. |
| 9  | No. of Students Participated                    | 5                                                                                                                                                                                                                                  |
| 10 | No. of Teachers Participated                    |                                                                                                                                                                                                                                    |
| 11 | No. of Beneficiaries benefited from the program | 100                                                                                                                                                                                                                                |