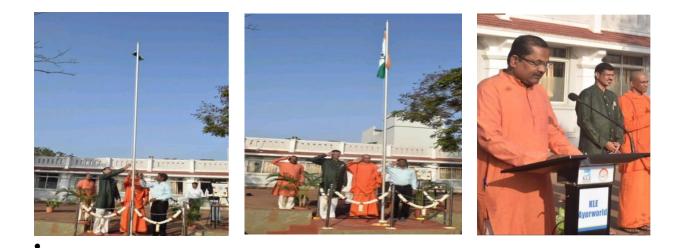

|                                                                                               |
|      |                             |                                                                                               |
|      |                             |                                                                                               |
|      |                             | Ayurworld Ayurworld                                                                           |
|      |                             |                                                                                               |
|      |                             |                                                                                               |





Principal.

Cultural incharge





### SHRI BM KANKANAWADI AYURVED MAHAVIDYALAYA

#### Post Graduate Studies & Research Centre

(Approved by National Council of Indian System of Medicine, New Delhi & M/o AYUSH, GoI)

A Constituent Unit of

#### KLE ACADEMY OF HIGHER EDUCATION & RESEARCH

(DEEMED-TO-BE-UNIVERSITY)

(Re-Accredited 'A+' Grade by NAAC (3<sup>rd</sup> Cycle) || Placed under Category 'A' by MHRD GoI)

#### First AYUSH Institution having NAAC & NABH Accreditation

#### **Guest lecture Report-**

| S.No | Contents                    | Remarks                                                 |  |
|------|-----------------------------|---------------------------------------------------------|--|
| 1.   | Name of the Department      | KLE Shri BMK AMV Belagavi