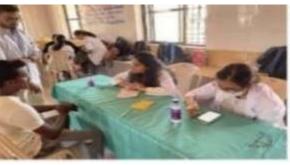

**Overseas Committee** Namrata Goudar

**Hostel Committee** Anish TaledaP Poorvi

| International Women's D                      | av                                                                                |
|----------------------------------------------|-----------------------------------------------------------------------------------|
| 1. Name of the program                       | International Women's Day                                                         |
| 2. Program organised by                      | NSS unit-1                                                                        |
| 3. Department/Association involved           | Community Medicine                                                                |
| 4. Date                                      | 10/03/23                                                                          |
| 5. Duration                                  | 9:00 am to 1:00 pm                                                                |
| 6. Location                                  | Urban health centre Rukhmini Nagar.                                               |
| 7. Objective of the program                  | To create awareness among people about women's health and                         |
|                                              | their rights through a health talk given by the<br>principal of JNMedical College |
| 8. Activities carried out during the program | Talk about health of women                                                        |
|                                              | <ul> <li>Talk about the theme of women's</li> </ul>                               |
|                                              | day for this year#EmbraceEquity                                                   |
|                                              | Discussion on women's rights                                                      |
|                                              | • Hb estimation and lipid profile were done                                       |
| 9. No. Of students participated              | 03                                                                                |
| 10. No. Of Teachers participated             | 04                                                                                |
| 11. No of NSS Volunteers present             | 03                                                                                |
| 12. No of beneficiaries                      | 50                                                                                |
| 13. Photographs                              | Yes                                                                               |
| 14. Newspaper clippings                      | Yes                                                                               |

Dr Rajesh Kulkarni. Chaiperson. NSS Unit 1. JN Medical College, Belagavi.

Dr N.S. Mahantashetti Principal J.N. Medical College, Belgavi

KLE Academy of Higher Education & Research (Deemed-to-be-University) KLEE