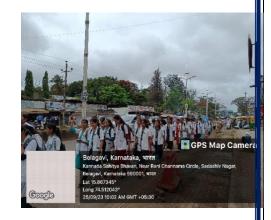

## **World Population Day**

| Particulars                                                                                                                                     | Information                                                                                                                                                                                                                                         |
|-------------------------------------------------------------------------------------------------------------------------------------------------|-----------------------------------------------------------------------------------------------------------------------------------------------------------------------------------------------------------------------------------------------------|
| Name of the program                                                                                                                             | World Population Day                                                                                                                                                                                                                                |
| Program organized by Department                                                                                                                 | NSS Unit - 1                                                                                                                                                                                                                                        |
| Department / Association / Cell involved                                                                                                        | Community Medicine                                                                                                                                                                                                                                  |
| Date                                                                                                                                            | 11/07/2023                                                                                                                                                                                                                                          |
| Duration                                                                                                                                        | 9:00am to 1:00pm                                                                                                                                                                                                                                    |
| Location                                                                                                                                        | Kannada Primary High School, Macche. Belagavi                                                                                                                                                                                                       |
| Objective of the program                                                                                                                        | To create awareness among the youth about the<br>theme of this year's World Population Day "Gender<br>Equality".                                                                                                                                    |
| Activities carried out during the program                                                                                                       | <ul> <li>Talk about the importance of the World Population Day.</li> <li>The essay competition was organised for the students.</li> <li>Prizes were distributed for the essay competition on topic<br/>One Land, One Family, One Future.</li> </ul> |
| No. of Students Participated                                                                                                                    | 03                                                                                                                                                                                                                                                  |
| No. of Teachers Participated                                                                                                                    | 03                                                                                                                                                                                                                                                  |
| No. of Beneficiaries benefited from the program                                                                                                 | 200                                                                                                                                                                                                                                                 |
| <text><text><text><text><text><text><text><text><text><text><text></text></text></text></text></text></text></text></text></text></text></text> | Machche KA India<br>Top Suffan Naau, Machche, Spoth, KA. India<br>List 1939 Juny 74 466738<br>One Ceptured 5-GPS Mgs Caree                                                                                                                          |
| BOD                                                                                                                                             | Ms                                                                                                                                                                                                                                                  |