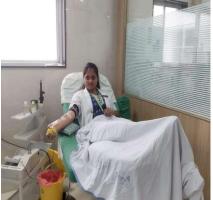

## World Blood donor's day Camp

| 1.  | Name of the Program          | Blood donation Camp                                                         |
|-----|------------------------------|-----------------------------------------------------------------------------|
| 2.  | Program organized by         | KAHER NSS Cell                                                              |
| 3.  | Dept Involved                | Blood Bank, KLE Dr. Prabhakar Kore Hospital and MRC.<br>JNMC Red cross unit |
| 4.  | Date                         | 14 <sup>th</sup> June 2023                                                  |
| 5.  | Duration                     | 5 hours                                                                     |
| 6.  | Location                     | Belagavi                                                                    |
| 7.  | Objectives of the Program    | To create awareness on blood donation<br>To collect blood units             |
| 8.  | Activities carried out       | Blood donation by Volunteers                                                |
| 9.  | No. of students participated | 15                                                                          |
| 10. | No. of volunteers present    | 20                                                                          |
| 11. | No. of Beneficiaries         | 69                                                                          |
| 12. | Photos (geo tagged)          |                                                                             |
| 13. | Press clippings              |                                                                             |
| 14. | Any other information        |                                                                             |
| 15. |                              |                                                                             |