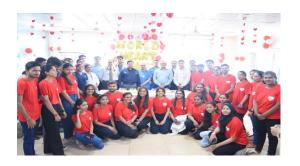

## World Environment day

| 1.  | Name of the Program          | World Environment day                                     |
|-----|------------------------------|-----------------------------------------------------------|
| 2.  | Program organized by         | KAHER NSS Cell                                            |
| 3.  | Dept Involved                |                                                           |
| 4.  | Date                         | 5 <sup>th</sup> June 2023                                 |
| 5.  | Duration                     | 3 hours                                                   |
| 6.  | Location                     | JNMC Campus, KAHER, Belagavi                              |
| 7.  | Objectives of the Program    | Importance of tree planation in Pollution control and     |
|     |                              | Air pollution Monitoring                                  |
| 8.  | Activities carried out       | Shri Manjunath Chavan, Chief Conservator of Forest,       |
|     |                              | Belagavi was the chief guest.                             |
|     |                              | Inaugration of air pollution monitor installed at Campus, |
|     |                              | 100 tree sapllings planted in barren of campus.           |
| 9.  | No. of students participated | 125                                                       |
| 10. | No. of volunteers present    | 125                                                       |
| 11. | No. of Beneficiaries         |                                                           |
| 12. | Photos (geo tagged)          | Enclosed                                                  |
| 13. | Press clippings              | Enclosed                                                  |
| 14. | Any other information        |                                                           |
|     |                              |                                                           |