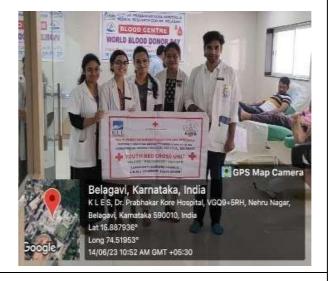

## World Blood donor's day Camp

| 1.  | Name of the Program          | Blood donation Camp                                                         |
|-----|------------------------------|-----------------------------------------------------------------------------|
| 2.  | Program organized by         | KAHER NSS Cell                                                              |
| 3.  | Dept Involved                | Blood Bank, KLE Dr. Prabhakar Kore Hospital and MRC.<br>JNMC Red cross unit |
| 4.  | Date                         | 14 <sup>th</sup> June 2023                                                  |
| 5.  | Duration                     | 5 hours                                                                     |
| 6.  | Location                     | Belagavi                                                                    |
| 7.  | Objectives of the Program    | To create awareness on blood donation<br>To collect blood units             |
| 8.  | Activities carried out       | Blood donation by Volunteers                                                |
| 9.  | No. of students participated | 15                                                                          |
| 10. | No. of volunteers present    | 20                                                                          |
| 11. | No. of Beneficiaries         | 69                                                                          |
| 12. | Photos (geo tagged)          |                                                                             |
| 13. | Press clippings              |                                                                             |
| 14. | Any other information        |                                                                             |
| 15. |                              |                                                                             |