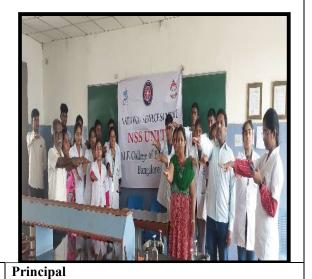

## World Blood donor's day Camp

| 1.  | Name of the Program          | Blood donation Camp                                                         |
|-----|------------------------------|-----------------------------------------------------------------------------|
| 2.  | Program organized by         | KAHER NSS Cell                                                              |
| 3.  | Dept Involved                | Blood Bank, KLE Dr. Prabhakar Kore Hospital and MRC.<br>JNMC Red cross unit |
| 4.  | Date                         | 14 <sup>th</sup> June 2023                                                  |
| 5.  | Duration                     | 5 hours                                                                     |
| 6.  | Location                     | Belagavi                                                                    |
| 7.  | Objectives of the Program    | To create awareness on blood donation<br>To collect blood units             |
| 8.  | Activities carried out       | Blood donation by Volunteers                                                |
| 9.  | No. of students participated | 15                                                                          |
| 10. | No. of volunteers present    | 20                                                                          |
| 11. | No. of Beneficiaries         | 69                                                                          |
| 12. | Photos (geo tagged)          |                                                                             |
| 13. | Press clippings              |                                                                             |
| 14. | Any other information        |                                                                             |
| 15. |                              |                                                                             |