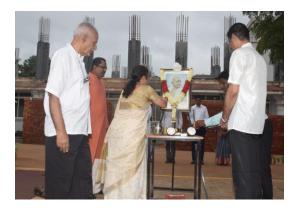

## World Environment day

| 1.  | Name of the Program          | World Environment day                                     |
|-----|------------------------------|-----------------------------------------------------------|
| 2.  | Program organized by         | KAHER NSS Cell                                            |
| 3.  | Dept Involved                |                                                           |
| 4.  | Date                         | 5 <sup>th</sup> June 2023                                 |
| 5.  | Duration                     | 3 hours                                                   |
| 6.  | Location                     | JNMC Campus, KAHER, Belagavi                              |
| 7.  | Objectives of the Program    | Importance of tree planation in Pollution control and     |
|     |                              | Air pollution Monitoring                                  |
| 8.  | Activities carried out       | Shri Manjunath Chavan, Chief Conservator of Forest,       |
|     |                              | Belagavi was the chief guest.                             |
|     |                              | Inaugration of air pollution monitor installed at Campus, |
|     |                              | 100 tree sapllings planted in barren of campus.           |
| 9.  | No. of students participated | 125                                                       |
| 10. | No. of volunteers present    | 125                                                       |
| 11. | No. of Beneficiaries         |                                                           |
| 12. | Photos (geo tagged)          | Enclosed                                                  |
| 13. | Press clippings              | Enclosed                                                  |
| 14. | Any other information        |                                                           |
|     |                              |                                                           |