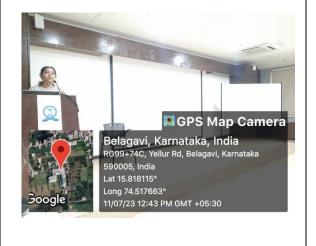

## **World Population Day**

| Particulars                                                                                                                                     | Information                                                                                                                                                                                                                                         |
|-------------------------------------------------------------------------------------------------------------------------------------------------|-----------------------------------------------------------------------------------------------------------------------------------------------------------------------------------------------------------------------------------------------------|
| Name of the program                                                                                                                             | World Population Day                                                                                                                                                                                                                                |
| Program organized by Department                                                                                                                 | NSS Unit - 1                                                                                                                                                                                                                                        |
| Department / Association / Cell involved                                                                                                        | Community Medicine                                                                                                                                                                                                                                  |
| Date                                                                                                                                            | 11/07/2023                                                                                                                                                                                                                                          |
| Duration                                                                                                                                        | 9:00am to 1:00pm                                                                                                                                                                                                                                    |
| Location                                                                                                                                        | Kannada Primary High School, Macche. Belagavi                                                                                                                                                                                                       |
| Objective of the program                                                                                                                        | To create awareness among the youth about the<br>theme of this year's World Population Day "Gender<br>Equality".                                                                                                                                    |
| Activities carried out during the program                                                                                                       | <ul> <li>Talk about the importance of the World Population Day.</li> <li>The essay competition was organised for the students.</li> <li>Prizes were distributed for the essay competition on topic<br/>One Land, One Family, One Future.</li> </ul> |
| No. of Students Participated                                                                                                                    | 03                                                                                                                                                                                                                                                  |
| No. of Teachers Participated                                                                                                                    | 03                                                                                                                                                                                                                                                  |
| No. of Beneficiaries benefited from the program                                                                                                 | 200                                                                                                                                                                                                                                                 |
| <text><text><text><text><text><text><text><text><text><text><text></text></text></text></text></text></text></text></text></text></text></text> | Machche KA India<br>Top Suffan Naau, Machche, Spoth, KA. India<br>List 1939 Juny 74 466738<br>One Ceptured 5-GPS Mgs Caree                                                                                                                          |
| BOD                                                                                                                                             | Ms                                                                                                                                                                                                                                                  |