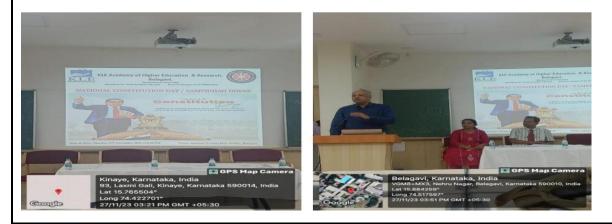

National Constitution Day

| 1  | Name of the program                             | National Constitution Day                                                                                                                                                                                                          |
|----|-------------------------------------------------|------------------------------------------------------------------------------------------------------------------------------------------------------------------------------------------------------------------------------------|
| 2  | Program organized by Department                 | KAHER NSS Cell                                                                                                                                                                                                                     |
| 3  | Department / Association / Cell<br>involved     | Community Medicine                                                                                                                                                                                                                 |
| 4  | Date                                            | 27/11/23                                                                                                                                                                                                                           |
| 5  | Duration                                        | 2:00 pm to 5:00 pm                                                                                                                                                                                                                 |
| 6  | Location                                        | JNMC, Belagavi                                                                                                                                                                                                                     |
| 7  | Objective of the program                        | To commemorate the adoption of the Constitution of India                                                                                                                                                                           |
| 8  | Activities carried out during the program       | formal function was organized and preamble of the Constitution<br>was read. The speech was delivered to highlight the importance<br>of Constitution Day and salient features of our constitution by<br>our Honble Vice Chancellor. |
| 9  | No. of Students Participated                    | 5                                                                                                                                                                                                                                  |
| 10 | No. of Teachers Participated                    |                                                                                                                                                                                                                                    |
| 11 | No. of Beneficiaries benefited from the program | 100                                                                                                                                                                                                                                |