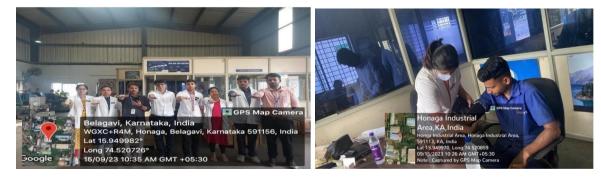

## World No Tobacco Day

| Particulars                                     | Information                                                                                                                                   |
|-------------------------------------------------|-----------------------------------------------------------------------------------------------------------------------------------------------|
| Name of the program                             | World No Tobacco Day                                                                                                                          |
| Program organized by                            | NSS Unit -1                                                                                                                                   |
| Department / Association / Cell involved        | Community Medicine                                                                                                                            |
| Date                                            | 31/05/2023                                                                                                                                    |
| Duration                                        | 9:00 a.m. To 1:00 p.m.                                                                                                                        |
| Location                                        | JinaBakul Industry, Belagavi                                                                                                                  |
| Objective of the program                        | To create awareness about the ill effects of tobacco and this year's theme "We need food, not tobacco"                                        |
| Activities carried out during the program       | <ul> <li>Talk about this year's theme for World No Tobacco Day</li> <li>Health Education on the ill effects of tobacco consumption</li> </ul> |
| No. of students participated                    | 08                                                                                                                                            |
| No. of Teachers Participated                    | 02                                                                                                                                            |
| No. of Beneficiaries benefited from the program | 600                                                                                                                                           |

Photographs / Paper Clippings (2)

ನಮಗೆ ಆಹಾರ ಬೇಕು ತಂಬಾಕು ಅಲ್ಲ: ಡಾ.ಆಶಾ ಬೆಲ್ಲದ

ತುದುಕಾರಿ ರಎತ ದಿನವನ್ನು ಕುಡಲಿಸುತು. ಡಬ.ರಕ್ಷ ಡೆಲ್ಲದ, ಸಹ ಪ್ರಾಥಲ್ಲಿ ಪಡಿಯ, ಸಮುದಾಯ ವೈದ್ಯಕೀಯ ವಿಧಾಗ್,ಡೆ.ಎನ್.ಮೆರಿಡಲ್ ಕಾಲೇಜು, ವೆಳಗಾವಿ ಅವರು ಹುಹತನಾಡಿ ಪ್ರತಿ ವರ್ಷ ಮೇ 11 ರಂದು ಸಿತ್ತ ತಂಬಾಕು ರವಿತ ದಿನವನ್ನು ಅತರಿಸರ್ಶಾಸುತ್ತದೆ. ತಂಬಾಕು ಗೆಂಡಗೆಯ ಮುಖ್ಯ ಉದ್ದೇಶ, ಪ್ರತಿವರ್ಷ ಮೇ 11 ರಂದು ತಂಬಾಕು ವಿಶೋಧಿ ದಿನವನ್ನು ಆತರಿಸರಾಗುತ್ತದೆ.