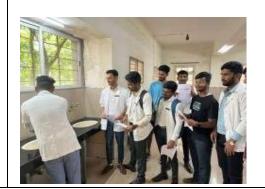

## World Environment day

| 1.  | Name of the Program          | World Environment day                                     |
|-----|------------------------------|-----------------------------------------------------------|
| 2.  | Program organized by         | KAHER NSS Cell                                            |
| 3.  | Dept Involved                |                                                           |
| 4.  | Date                         | 5 <sup>th</sup> June 2023                                 |
| 5.  | Duration                     | 3 hours                                                   |
| 6.  | Location                     | JNMC Campus, KAHER, Belagavi                              |
| 7.  | Objectives of the Program    | Importance of tree planation in Pollution control and     |
|     |                              | Air pollution Monitoring                                  |
| 8.  | Activities carried out       | Shri Manjunath Chavan, Chief Conservator of Forest,       |
|     |                              | Belagavi was the chief guest.                             |
|     |                              | Inaugration of air pollution monitor installed at Campus, |
|     |                              | 100 tree sapllings planted in barren of campus.           |
| 9.  | No. of students participated | 125                                                       |
| 10. | No. of volunteers present    | 125                                                       |
| 11. | No. of Beneficiaries         |                                                           |
| 12. | Photos (geo tagged)          | Enclosed                                                  |
| 13. | Press clippings              | Enclosed                                                  |
| 14. | Any other information        |                                                           |
|     |                              |                                                           |