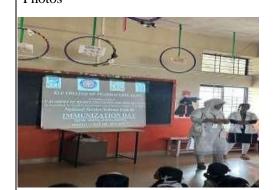

## **Immunization Week Awareness Camp**

| Particulars                                     | Information                                                       |
|-------------------------------------------------|-------------------------------------------------------------------|
| Name of the program                             | Immunization Week Awareness Camp                                  |
| Program organized by Department                 | Youth Red Cross Unit, J.N Medical College                         |
| Department / Association / Cell involved        | -                                                                 |
| Date                                            | 27 <sup>th</sup> April 2023                                       |
| Duration                                        | 4 Hours                                                           |
| Location                                        | Rukmani Nagar PHC                                                 |
| Objective of the program                        | To educate mothers about schedule and the benefits of vaccination |
| Activities carried out during the program       | Awareness and Education about immunization                        |
| No. of Students Participated                    | 6                                                                 |
| No. of Teachers Participated                    | 0                                                                 |
| No. of Beneficiaries benefited from the program | 19                                                                |