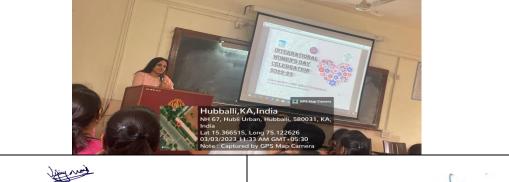

**Overseas Committee** Namrata Goudar

**Hostel Committee** Anish TaledaP Poorvi

| International Women's D                      | av                                                                                |
|----------------------------------------------|-----------------------------------------------------------------------------------|
| 1. Name of the program                       | International Women's Day                                                         |
| 2. Program organised by                      | NSS unit-1                                                                        |
| 3. Department/Association involved           | Community Medicine                                                                |
| 4. Date                                      | 10/03/23                                                                          |
| 5. Duration                                  | 9:00 am to 1:00 pm                                                                |
| 6. Location                                  | Urban health centre Rukhmini Nagar.                                               |
| 7. Objective of the program                  | To create awareness among people about women's health and                         |
|                                              | their rights through a health talk given by the<br>principal of JNMedical College |
| 8. Activities carried out during the program | Talk about health of women                                                        |
|                                              | <ul> <li>Talk about the theme of women's</li> </ul>                               |
|                                              | day for this year#EmbraceEquity                                                   |
|                                              | Discussion on women's rights                                                      |
|                                              | • Hb estimation and lipid profile were done                                       |
| 9. No. Of students participated              | 03                                                                                |
| 10. No. Of Teachers participated             | 04                                                                                |
| 11. No of NSS Volunteers present             | 03                                                                                |
| 12. No of beneficiaries                      | 50                                                                                |
| 13. Photographs                              | Yes                                                                               |
| 14. Newspaper clippings                      | Yes                                                                               |