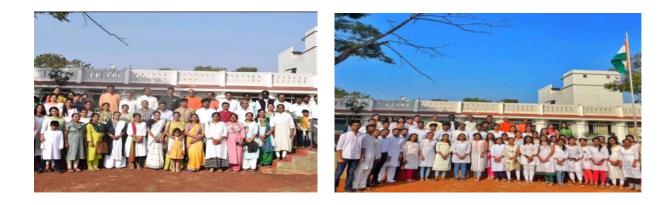

## **International Yoga Day**

| 1  | Name of the Program          | International Yoga Day                                           |
|----|------------------------------|------------------------------------------------------------------|
| 2  | Program organized by         | KAHER NSS Cell                                                   |
| 3  | Dept Involved                | Shri BMK Ayurveda Mahavidyalaya, Belagavi                        |
| 4  | Date                         | 21 <sup>st</sup> June 2023                                       |
| 5  | Duration                     | 8 am to 10 am                                                    |
| 6  | Location                     | KLE Convention Centre, JNMC Campus, KAHER, Belagavi              |
| 7  | Objectives of the Program    | To create awareness about Yoga and its importance.               |
| 8  | Activities carried out       | Rangoli Competition on the theme Yogasana<br>Yoga Demonstration. |
| 9  | No. of students participated | 412                                                              |
| 10 | No. of teachers participated | 58                                                               |
| 11 | No. of volunteers present    | 200                                                              |
| 12 | No. of Beneficiaries         | 670                                                              |
| 13 | Photos (geo tagged)          | Enclosed                                                         |
| 14 | Press clippings              | Enclosed                                                         |