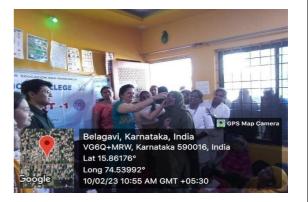

## **National Deworming Day**

| National Deworming Day                                                                                                                                                                                    |
|-----------------------------------------------------------------------------------------------------------------------------------------------------------------------------------------------------------|
| NSS Unit-1                                                                                                                                                                                                |
| Community Medicine                                                                                                                                                                                        |
| 10/02/2023                                                                                                                                                                                                |
| 9:00 am to 1:00 pm                                                                                                                                                                                        |
| Anganwadi Centre No. 372, Belagavi                                                                                                                                                                        |
| To educate the general population regarding the parasitic infections and it's preventive measures                                                                                                         |
| <ul> <li>Discussion on causes of parasitic infections</li> <li>Talk about the preventive standard and the need for anti-helminthic drugs</li> <li>Distribution of Albendazole Chewable Tablets</li> </ul> |
| 05                                                                                                                                                                                                        |
| 03                                                                                                                                                                                                        |
| 56 Anganwadi Children and 30 School Children                                                                                                                                                              |
|                                                                                                                                                                                                           |

Photographs / Paper Clippings (2)