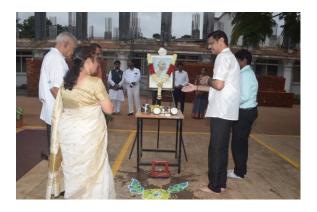

## World Environment day

| 1.  | Name of the Program          | World Environment day                                     |
|-----|------------------------------|-----------------------------------------------------------|
| 2.  | Program organized by         | KAHER NSS Cell                                            |
| 3.  | Dept Involved                |                                                           |
| 4.  | Date                         | 5 <sup>th</sup> June 2023                                 |
| 5.  | Duration                     | 3 hours                                                   |
| 6.  | Location                     | JNMC Campus, KAHER, Belagavi                              |
| 7.  | Objectives of the Program    | Importance of tree planation in Pollution control and     |
|     |                              | Air pollution Monitoring                                  |
| 8.  | Activities carried out       | Shri Manjunath Chavan, Chief Conservator of Forest,       |
|     |                              | Belagavi was the chief guest.                             |
|     |                              | Inaugration of air pollution monitor installed at Campus, |
|     |                              | 100 tree sapllings planted in barren of campus.           |
| 9.  | No. of students participated | 125                                                       |
| 10. | No. of volunteers present    | 125                                                       |
| 11. | No. of Beneficiaries         |                                                           |
| 12. | Photos (geo tagged)          | Enclosed                                                  |
| 13. | Press clippings              | Enclosed                                                  |
| 14. | Any other information        |                                                           |
|     |                              |                                                           |