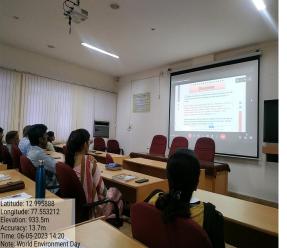

## World Environment day

| 1.  | Name of the Program          | World Environment day                                     |
|-----|------------------------------|-----------------------------------------------------------|
| 2.  | Program organized by         | KAHER NSS Cell                                            |
| 3.  | Dept Involved                |                                                           |
| 4.  | Date                         | 5 <sup>th</sup> June 2023                                 |
| 5.  | Duration                     | 3 hours                                                   |
| 6.  | Location                     | JNMC Campus, KAHER, Belagavi                              |
| 7.  | Objectives of the Program    | Importance of tree planation in Pollution control and     |
|     |                              | Air pollution Monitoring                                  |
| 8.  | Activities carried out       | Shri Manjunath Chavan, Chief Conservator of Forest,       |
|     |                              | Belagavi was the chief guest.                             |
|     |                              | Inaugration of air pollution monitor installed at Campus, |
|     |                              | 100 tree sapllings planted in barren of campus.           |
| 9.  | No. of students participated | 125                                                       |
| 10. | No. of volunteers present    | 125                                                       |
| 11. | No. of Beneficiaries         |                                                           |
| 12. | Photos (geo tagged)          | Enclosed                                                  |
| 13. | Press clippings              | Enclosed                                                  |
| 14. | Any other information        |                                                           |
|     |                              |                                                           |