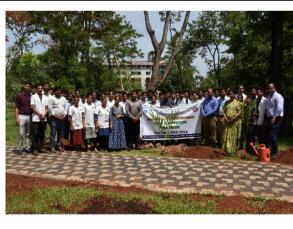

## World Environment day

| 1.  | Name of the Program          | World Environment day                                     |
|-----|------------------------------|-----------------------------------------------------------|
| 2.  | Program organized by         | KAHER NSS Cell                                            |
| 3.  | Dept Involved                |                                                           |
| 4.  | Date                         | 5 <sup>th</sup> June 2023                                 |
| 5.  | Duration                     | 3 hours                                                   |
| 6.  | Location                     | JNMC Campus, KAHER, Belagavi                              |
| 7.  | Objectives of the Program    | Importance of tree planation in Pollution control and     |
|     |                              | Air pollution Monitoring                                  |
| 8.  | Activities carried out       | Shri Manjunath Chavan, Chief Conservator of Forest,       |
|     |                              | Belagavi was the chief guest.                             |
|     |                              | Inaugration of air pollution monitor installed at Campus, |
|     |                              | 100 tree sapllings planted in barren of campus.           |
| 9.  | No. of students participated | 125                                                       |
| 10. | No. of volunteers present    | 125                                                       |
| 11. | No. of Beneficiaries         |                                                           |
| 12. | Photos (geo tagged)          | Enclosed                                                  |
| 13. | Press clippings              | Enclosed                                                  |
| 14. | Any other information        |                                                           |
|     |                              |                                                           |