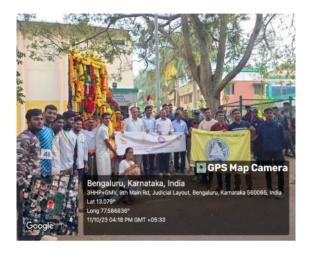

## Name of the program : Constitution Day, JNMC Belagavi held on 27-10-2023

(A Constituent unit of KLE Academy of Higher Education & Research (Formerly known as KLE University) Deemed-to-be-University u/s 3 of the UGC Act, 1956) J.N.M.C. Campus, Nehru Nagar, Belagavi-590 010, Karnataka, India Accredited 'A+' grade by NAAC (3<sup>rd</sup>Cycle) Placed in Category 'A' by MoE (Gol)