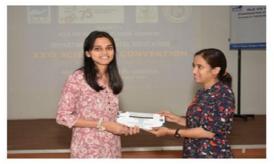

#### 26th Scientific convention- 17/2/23

Guest lecture by Dr. Chandrashekhar Yavagal

Guest lecture by Dr. Chandrashekhar Yavagal

(A Constituent unit of KLE Academy of Higher Education & Research (Formerly known as KLE University) Deemed-to-be-University u/s 3 of the UGC Act, 1956) J.N.M.C. Campus, Nehru Nagar, Belagavi-590 010, Karnataka, India Accredited 'A+' grade by NAAC (3rdCycle) Placed in Category 'A' by MoE (Gol) **a**: 0831-2470362 Web: http://www.kledental-bgm.edu.in

#### XXVI SCIENTIFIC CONVENTION