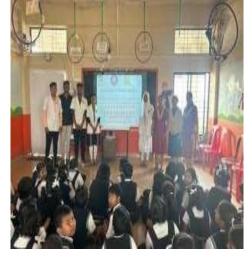

## World Environment Day held on 07-06-2023

KLE Academy of Higher Education & Research (Deemed-to-be-University) NEHRUNAGAR, BELAGAVI – 590010, KARNATAKA , INDI

NEHRUNAGAR, BELAGAVI – 590010, KARNATAKA , INDIA Accredited 'A+ ' Grade by NAAC (3<sup>rd</sup> Cycle) Place in Category 'A' by MHRD (Gol)