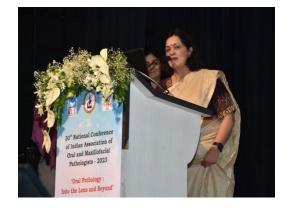

#### **30<sup>th</sup> IAOMP NATIONAL CONFERENCE 2023 Event :**Tobacco awareness program-28<sup>th</sup> October,2023

(A Constituent unit of KLE Academy of Higher Education & Research (Formerly known as KLE University) Deemed-to-be-University u/s 3 of the UGC Act, 1956) J.N.M.C. Campus, Nehru Nagar, Belagavi-590 010, Karnataka, India Accredited 'A+' grade by NAAC (3<sup>rd</sup>Cycle) Placed in Category 'A' by MoE (Gol)  $\mathfrak{E}$ : 0831-2470362 Web: http://www.kledental-bgm.edu.in FAX: 0831-2470640 E-mail:principal@kledental-bgm.edu.in

#### 30<sup>th</sup> IAOMP NATIONAL CONFERENCE 2023 Event: H.M. DholkaiOriation Lecture

Resource person: Dr SuchitraGosavi, MDS Ex Professor and Head, Government Dental College, Nagpur

(A Constituent unit of KLE Academy of Higher Education & Research (Formerly known as KLE University) Deemed-to-be-University u/s 3 of the UGC Act, 1956) J.N.M.C. Campus, Nehru Nagar, Belagavi-590 010, Karnataka, India Accredited 'A+' grade by NAAC (3'<sup>d</sup>Cycle) Placed in Category 'A' by MoE (Gol)  $\mathfrak{E}$ : 0831-2470362 Web: http://www.kledental-bgm.edu.in FAX: 0831-2470640 E-mail:principal@kledental-bgm.edu.in