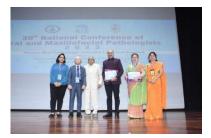

#### **`30<sup>th</sup> IAOMP NATIONAL CONFERENCE 2023** Event:Pre conference Student

# **Resource person:** Dr. Dr Ramesh Paranjape, Dr Vijay Kumbar, Dr LaxmiDeshpande, Dr Ritesh Kumar, Dr Sushilkumar D. Ramdas

(A Constituent unit of KLE Academy of Higher Education & Research (Formerly known as KLE University) Deemed-to-be-University u/s 3 of the UGC Act, 1956) J.N.M.C. Campus, Nehru Nagar, Belagavi-590 010, Karnataka, India Accredited 'A+' grade by NAAC (3rdCycle) Placed in Category 'A' by MoE (Gol) **2**: 0831-2470362 Web: http://www.kledental-bgm.edu.in