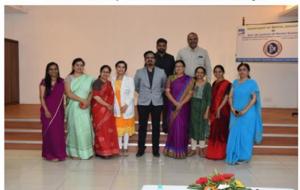

#### XXVI SCIENTIFIC CONVENTION

#### 26th Scientific convention- 15/2/23

Felicitation of the event judge

Awarding of certificate to the participants

Awarding of certificate to the participant

Awarding of certificate to the participant

(A Constituent unit of KLE Academy of Higher Education & Research (Formerly known as KLE University) Deemed-to-be-University u/s 3 of the UGC Act, 1956) J.N.M.C. Campus, Nehru Nagar, Belagavi-590 010, Karnataka, India Accredited 'A+' grade by NAAC (3<sup>rd</sup>Cycle) Placed in Category 'A' by MoE (Gol) FAX: 0831-2470640 E-mail:principal@kledental-bgm.edu.in

#### 26th Scientific convention- 15/2/23

Introduction of the guest speaker by Dr. Vinayak Kumbhojkar

Felicitation of the guest speaker by Dr. Alka Kale

Guest lecture by Dr. Rajeev Chitaguppi

Guest lecture by Dr. Rajeev Chitaguppi