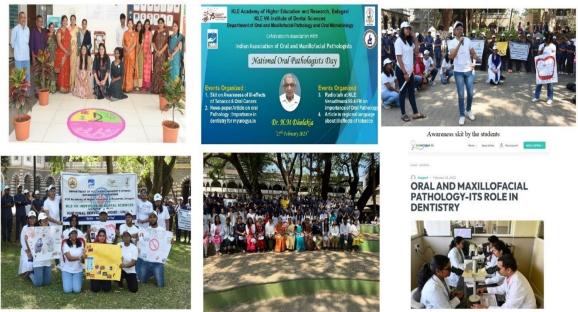

#### National Oral Pathologist Day: 25th Feb 2023

Awareness skit by the students

< same d fundame of Same 9 Printed ()

(A Constituent unit of KLE Academy of Higher Education & Research (Formerly known as KLE University) Deemed-to-be-University u/s 3 of the UGC Act, 1956) J.N.M.C. Campus, Nehru Nagar, Belagavi-590 010, Karnataka, India Accredited 'A+' grade by NAAC (3rdCycle) Placed in Category 'A' by MoE (Gol) **2**: 0831-2470362 Web: http://www.kledental-bgm.edu.in