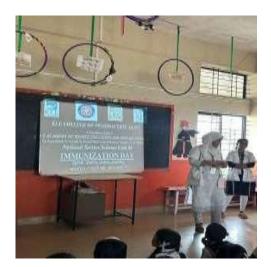

Name of the program :Immunization Week Awareness Camp, Rukmani Nagar PHC held on 27-04-2023

KLE Academy of Higher Education & Research(Deemed-to-be-University)

NEHRUNAGAR, BELAGAVI – 590010, KARNATAKA , INDIA

 NEHRUNAGAR, BELAGAVI – 590010, KARNATAKA , INDIA

 by NAAC (2<sup>nd</sup> Cycle)

 -2471350

 '471701

 'E-mail

 :principal@jnmc

.edu Fax : 91-0831-2470759

Name of the program : Immunization Week Awareness Camp, Rukmani Nagar PHC held on 27-04-2023