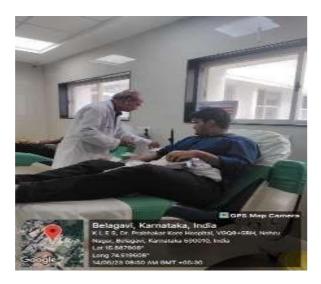

## Name of the program :World Blood Donors Day, KLEs Prabhakar Kore Charitable Hospital held on14-07-2023

KLE Academy of Higher Education & Research(Deemed-to-be-University)

Accredited 'A' Grade by NAAC (2<sup>nd</sup> Cycle) Office - (0831)-2471350 Principal - (0831)-2471701