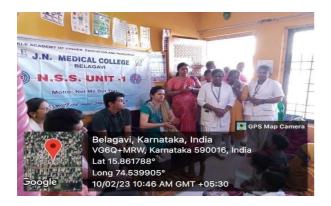

# Name of the program : National Deworming Day, Anganwadi Centre Belagavi held on 10-02-2023