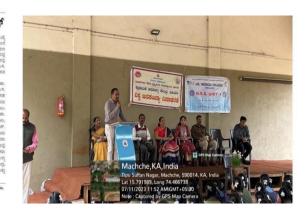

# Name of the program : World Environment Day, Kakti held on 10-07-2023

KLE Academy of Higher Education & Research (Deemed-to-be-University) NEHRUNAGAR, BELAGAVI – 590010, KARNATAKA , INDIA

NEHRUNAGAR, BELAGAVI – 590010, KARNATAKA , INDIA Accredited 'A+ ' Grade by NAAC (3<sup>rd</sup> Cycle) Place in Category 'A' by MHRD (Gol)

Office - (0831)-2471350

Website : <u>http://www.jnmc.edu</u>

Principal - (0831)-2471701

E-mail : principal@jnmc.edu Fax : 91-0831-2470759