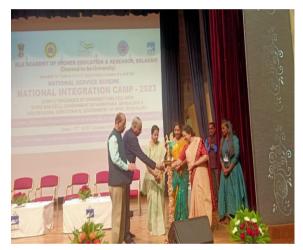

**National Integration Camp** 

Belagavi, Karnataka, India No.4, KLE Bincentennial Auditorium Complex JNMC Medical College Campus, Nehru Nagar, Belagavi, Karnataka 590010, India 20/01/23 09:39 AM GMT +05:30