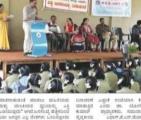

## Name of the program : World Population Day, Macche. Belagavi held on 11-07-2023

KLE Academy of Higher Education & Research (Deemed-to-be-University)

NEHRUNAGAR, BELAGAVI – 590010, KARNATAKA , INDIA Place in Category 'A' by MHRD (Gol)