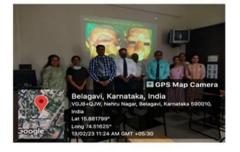

Workshop on Constitution Reading

KLE ACADEMY OF HIGHER EDUCATION AND RESEARCH (Formerly known as KLE University) (Deemed-to-be-University established u/s 3 of the UGC Act, 1956) Accredited A+ Grade by NAAC (3<sup>rd</sup> Cycle) Placed in Category 'A' by MHRD JNMC Campus, Nehru Nagar, Belagavi-590 010, Karnataka State, India FAX: 0831-2493777 Web: http://www.kledeemeduniversity.edu.in E-mail: info@kledeemeduniversity.edu.in