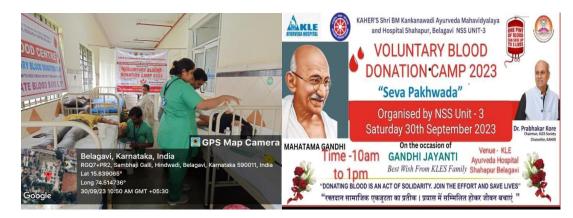

### 3. GANDHI JAYANTI CELEBRATION 02/10/2023:

On the occation of Gandhi Jayanti Celebration, BMK NSS Unit has conducted voluntary blood donation camp on 30th Sept. 2023. A total of 35 units of blood were collected.

As a part of Swaccha bharat activity, on the occation of Gandhi Jayanti Celebration both girls & boys hostel capuses were cleaned on 1/10/2023 by the students.

01 PRINCIPAL Shri B. M. Kankanawadi Ayurved Mahavidyalaya Constituent Unit of KAHER Shahapur, BELAGAVI-03.5