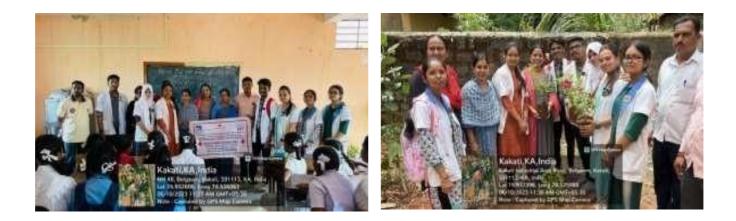

# Name of the program : World Environment Day, Kakti held on 10-07-2023

KLE Academy of Higher Education & Research (Deemed-to-be-University) NEHRUNAGAR, BELAGAVI – 590010, KARNATAKA , INDIA

NEHRUNAGAR, BELAGAVI – 590010, KARNATAKA , INDIA Accredited 'A+ ' Grade by NAAC (3<sup>rd</sup> Cycle) Place in Category 'A' by MHRD (Gol)