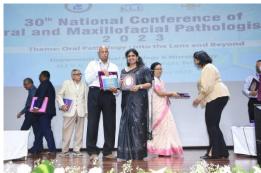

#### **30<sup>th</sup> IAOMP NATIONAL CONFERENCE 2023 Event :**Tobacco awareness program-28<sup>th</sup> October,2023

(A Constituent unit of KLE Academy of Higher Education & Research (Formerly known as KLE University) Deemed-to-be-University u/s 3 of the UGC Act, 1956) J.N.M.C. Campus, Nehru Nagar, Belagavi-590 010, Karnataka, India Accredited 'A+' grade by NAAC (3<sup>rd</sup>Cycle) Placed in Category 'A' by MoE (Gol)  $\mathfrak{E}$ : 0831-2470362 Web: http://www.kledental-bgm.edu.in FAX: 0831-2470640 E-mail:principal@kledental-bgm.edu.in

#### 30<sup>th</sup> IAOMP NATIONAL CONFERENCE 2023 Event: H.M. DholkaiOriation Lecture

Resource person: Dr SuchitraGosavi, MDS Ex Professor and Head, Government Dental College, Nagpur

(A Constituent unit of KLE Academy of Higher Education & Research (Formerly known as KLE University) Deemed-to-be-University u/s 3 of the UGC Act, 1956) J.N.M.C. Campus, Nehru Nagar, Belagavi-590 010, Karnataka, India Accredited 'A+' grade by NAAC (3'<sup>d</sup>Cycle) Placed in Category 'A' by MoE (Gol)  $\mathfrak{E}$ : 0831-2470362 Web: http://www.kledental-bgm.edu.in FAX: 0831-2470640 E-mail:principal@kledental-bgm.edu.in

#### **`30<sup>th</sup> IAOMP NATIONAL CONFERENCE 2023** Event:Pre conference Student

# **Resource person:** Dr. Dr Ramesh Paranjape, Dr Vijay Kumbar, Dr LaxmiDeshpande, Dr Ritesh Kumar, Dr Sushilkumar D. Ramdas

(A Constituent unit of KLE Academy of Higher Education & Research (Formerly known as KLE University) Deemed-to-be-University u/s 3 of the UGC Act, 1956) J.N.M.C. Campus, Nehru Nagar, Belagavi-590 010, Karnataka, India Accredited 'A+' grade by NAAC (3rdCycle) Placed in Category 'A' by MoE (Gol) **2**: 0831-2470362 Web: http://www.kledental-bgm.edu.in

### **`30th IAOMP NATIONAL CONFERENCE 2023 Event:Pre conference Staff**

Resource person: : Dr VivekSaoji& Dr SunitaPatil

(A Constituent unit of KLE Academy of Higher Education & Research (Formerly known as KLE University) Deemed-to-be-University u/s 3 of the UGC Act, 1956) J.N.M.C. Campus, Nehru Nagar, Belagavi-590 010, Karnataka, India Accredited 'A+' grade by NAAC (3<sup>rd</sup>Cycle) Placed in Category 'A' by MoE (Gol)  $\widehat{\mathbf{m}}$ : 0831-2470362 Web: http://www.kledental-bgm.edu.in

### 30<sup>th</sup> IAOMP NATIONAL CONFERENCE 2023 Event :Dr. D. K. Dafftary Symposium

(A Constituent unit of KLE Academy of Higher Education & Research (Formerly known as KLE University) Deemed-to-be-University u/s 3 of the UGC Act, 1956) J.N.M.C. Campus, Nehru Nagar, Belagavi-590 010, Karnataka, India Accredited 'A+' grade by NAAC (3'<sup>d</sup>Cycle) Placed in Category 'A' by MoE (Gol)  $\widehat{\mathbf{m}}$ : 0831-2470362 Web: http://www.kledental-bgm.edu.in FAX: 0831-2470640 E-mail:principal@kledental-bgm.edu.in

### 30<sup>th</sup> IAOMP NATIONAL CONFERENCE 2023 Event: A.P. Bhatt Slide Seminar

Resource persons: Dr Yoichi Tanaka DDS, Ph.D Professor at Tokyo Dental College and Seikei-Kai Chiba Medical Center, Department of Pathology, JAPAN

### **30th IAOMP NATIONAL CONFERENCE 2023 Event: Dr.VishwananthanEnrollment Lecture**

(A Constituent unit of KLE Academy of Higher Education & Research (Formerly known as KLE University) Deemed-to-be-University u/s 3 of the UGC Act, 1956) J.N.M.C. Campus, Nehru Nagar, Belagavi-590 010, Karnataka, India Accredited 'A+' grade by NAAC (3<sup>rd</sup>Cycle) Placed in Category 'A' by MoE (Gol)  $\widehat{\mathbf{m}}$ : 0831-2470362 Web: http://www.kledental-bgm.edu.in

### 30<sup>th</sup> IAOMP NATIONAL CONFERENCE 2023 Event: Open Slot Guest Lecture

Resource person:Dr.Youchi Tanaka from Japan

(A Constituent unit of KLE Academy of Higher Education & Research (Formerly known as KLE University) Deemed-to-be-University u/s 3 of the UGC Act, 1956) J.N.M.C. Campus, Nehru Nagar, Belagavi-590 010, Karnataka, India Accredited 'A+' grade by NAAC (3rdCycle) Placed in Category 'A' by MoE (Gol) ☎: 0831-2470362 Web: http://www.kledental-bgm.edu.in

### **30th IAOMP NATIONAL CONFERENCE 2023**

### Event: Colloquium on Oral Pathologist: An Academician/Clinician

Resource Person: Dr N. Govind Raj Kumar, Dr PuneetAhuja, Dr Sanjay Saraf, Dr Jagadish Prasad Rajguru

(A Constituent unit of KLE Academy of Higher Education & Research (Formerly known as KLE University) Deemed-to-be-University u/s 3 of the UGC Act, 1956) J.N.M.C. Campus, Nehru Nagar, Belagavi-590 010, Karnataka, India Accredited 'A+' grade by NAAC (3rdCycle) Placed in Category 'A' by MoE (Gol) **a**: 0831-2470362 Web: http://www.kledental-bgm.edu.in