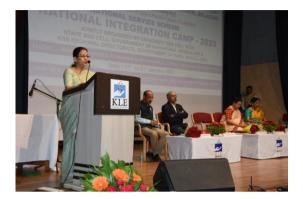

**National Integration Camp** 

Belagavi, Karnataka, India No.4, KLE Bincentennial Auditorium Complex JNMC Medical College Campus, Nehru Nagar, Belagavi, Karnataka 590010, India 20/01/23 09:39 AM GMT +05:30