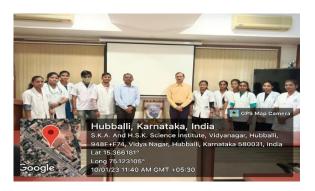

Unit of



### **KLE Academy of Higher Education and Research**

(Deemed-to-be University established u/s 3 of the UGC Act, 1956), Re-accredited A<sup>+</sup> Grade by NAAC (3<sup>rd</sup> Cycle) Placed in Category 'A' by MHRD (Gol) Recognized by PCI & AICTE; B. Pharm program has been accredited by NBA for a period of 6 years (up to June 2025)

JNMC Campus, Nehru Nagar, Belagavi-590 010, Karnataka, India. Phone: +91 831-2471399; Web: www.klepharm.edu; E-mail: principal@klepharm.edu

### World Immunization day





### World Obesity Day









Jume

Principal



# **KLE COLLEGE OF PHARMACY**

Vidyanagar, HUBBALLI – 580 031, Karnataka A constituent unit of KLE Academy of Higher Education and Research, Belagavi (Deemed-to-be-University)



Event State in the state in

### Lingaraj Jayanti



Voter awareness rally



### International Day of Yoga



### Independence Day





# **KLE COLLEGE OF PHYSIOTHERAPY** KLE ACADEMY OF HIGHER EDUCATION AND RESERCH

(Formerly Known as KLE University) (Deemed to be University Established U/s 3 of the UGC Act. 1956) Accredited "A" grade by NAAC (3<sup>rd</sup> Cycle) Placed in category a by MoE (Gol)

Prerana Residential PU College Campus, Near Kundgol Cross, Kotagondhunshi, Hubballi-580028 (At. Post :

Adargunchi)

Website : http//:www.kcpt.kaher.edu.in. http//:www.kledeemeduniversity.edu.in. E-mail : principalbpthbl@kledeemeduniversity.edu.in

# 7.1.11 Geo-tagged photographs of some of the events



### WORLD ENVIRONMENT DAY



INDEPENDENCE DAY



WORLD DISABILITY DAY



INTERNATIONAL WOMEN'S DAY

### **National Dengue Day**





### Chik