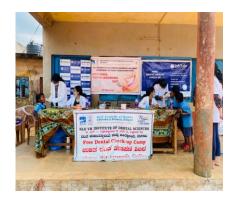

World Malaria Day UHC Rukmini Nagar held on 25-04-2023

KLE Academy of Higher Education & Research (Deemed-to-be-University)

NEHRUNAGAR, BELAGAVI - 590010, KARNATAKA, INDIA Accredited 'A+' Grade by NAAC (3<sup>rd</sup> Cycle)