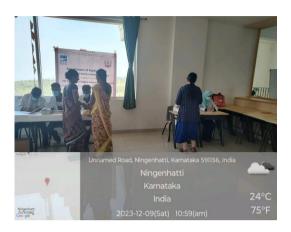

C Act, 1956) Accredited A+ Grade by NAAC (3<sup>rd</sup> Cycle) Placed in Category 'A' by MHRD JNMC Campus, Nehru Nagar, Belagavi-590 010, Karnataka State, India FAX: 0831-2493777 Web: http://www.kledeemeduniversity.edu.in E-mail: info@kledeemeduniversity.edu.in

## **Deputation to State level Pre RD Parade**





World Mental Health Day





Guest Lecture at Hindalaga Jail







2:0831-244444

#### KLE ACADEMY OF HIGHER EDUCATION AND RESEARCH (Formerly known as KLE University) (Deemed-to-be-University established u/s 3 of the UGC Act, 1956) Accredited A+ Grade by NAAC (3<sup>rd</sup> Cycle) Placed in Category 'A' by MHRD JNMC Campus, Nehru Nagar, Belagavi-590 010, Karnataka State, India FAX: 0831-2493777 Web: http://www.kledeemeduniversity.edu.in

## Health Check-up Camp: Indus Altum





Viksit Bharath @2047





**Voter Awareness and Voter Card Registration** 







KLE Academy of Higher Education & Research (Deemed-to-be-University) EHRUNAGAR BELAGAVI – 590010 KARNATAKA IND



NEHRUNAGAR, BELAGAVI – 590010, KARNATAKA , INDIA Accredited 'A+ ' Grade by NAAC (3<sup>rd</sup> Cycle) Place in Category 'A' b

Office - (0831)-2471350 Principal - (0831)-2471701 Place in Category 'A' by MHRD (Gol) Website : <u>http://www.jnmc.edu</u> E-mail : principal@jnmc.edu Fax : 91-0831-2470759

World Malaria Day UHC Rukmini Nagar held on 25-04-2023







KLE Academy of Higher Education & Research (Deemed-to-be-University)



NEHRUNAGAR, BELAGAVI - 590010, KARNATAKA, INDIA Accredited 'A+' Grade by NAAC (3<sup>rd</sup> Cycle)

Office - (0831)-2471350 Principal - (0831)-2471701

Place in Ca