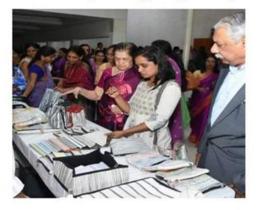

#### Department of Public Health Dentistry World Oral Health Day at <u>Amate</u>, on 7-4- 2023

Screening of oral health

Distribution of free tooth paste and brush

Screening of oral health

Screening of oral health

#### World Oral Health Day at Chikkodi- 07th April,2023

Screening of oral health

Brushing technique being demonstrated

(A Constituent unit of KLE Academy of Higher Education & Research (Formerly known as KLE University) Deemed-to-be-University u/s 3 of the UGC Act, 1956) J.N.M.C. Campus, Nehru Nagar, Belagavi-590 010, Karnataka, India Accredited 'A+' grade by NAAC (3<sup>rd</sup>Cycle) Placed in Category 'A' by MoE (Gol) (0831-2470362) Web: http://www.kledental-bgm.edu.in