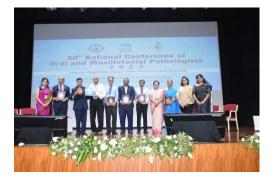

#### **30<sup>th</sup> IAOMP NATIONAL CONFERENCE 2023 Event :**Tobacco awareness program-28<sup>th</sup> October,2023

(A Constituent unit of KLE Academy of Higher Education & Research (Formerly known as KLE University) Deemed-to-be-University u/s 3 of the UGC Act, 1956) J.N.M.C. Campus, Nehru Nagar, Belagavi-590 010, Karnataka, India Accredited 'A+' grade by NAAC (3<sup>rd</sup>Cycle) Placed in Category 'A' by MoE (Gol)  $\mathfrak{E}$ : 0831-2470362 Web: http://www.kledental-bgm.edu.in FAX: 0831-2470640 E-mail:principal@kledental-bgm.edu.in

#### 30<sup>th</sup> IAOMP NATIONAL CONFERENCE 2023 Event: H.M. DholkaiOriation Lecture

Resource person: Dr SuchitraGosavi, MDS Ex Professor and Head, Government Dental College, Nagpur

(A Constituent unit of KLE Academy of Higher Education & Research (Formerly known as KLE University) Deemed-to-be-University u/s 3 of the UGC Act, 1956) J.N.M.C. Campus, Nehru Nagar, Belagavi-590 010, Karnataka, India Accredited 'A+' grade by NAAC (3'<sup>d</sup>Cycle) Placed in Category 'A' by MoE (Gol)  $\mathfrak{E}$ : 0831-2470362 Web: http://www.kledental-bgm.edu.in FAX: 0831-2470640 E-mail:principal@kledental-bgm.edu.in

#### **`30<sup>th</sup> IAOMP NATIONAL CONFERENCE 2023** Event:Pre conference Student

# **Resource person:** Dr. Dr Ramesh Paranjape, Dr Vijay Kumbar, Dr LaxmiDeshpande, Dr Ritesh Kumar, Dr Sushilkumar D. Ramdas

(A Constituent unit of KLE Academy of Higher Education & Research (Formerly known as KLE University) Deemed-to-be-University u/s 3 of the UGC Act, 1956) J.N.M.C. Campus, Nehru Nagar, Belagavi-590 010, Karnataka, India Accredited 'A+' grade by NAAC (3rdCycle) Placed in Category 'A' by MoE (Gol) **2**: 0831-2470362 Web: http://www.kledental-bgm.edu.in

### **`30th IAOMP NATIONAL CONFERENCE 2023 Event:Pre conference Staff**

Resource person: : Dr VivekSaoji& Dr SunitaPatil

(A Constituent unit of KLE Academy of Higher Education & Research (Formerly known as KLE University) Deemed-to-be-University u/s 3 of the UGC Act, 1956) J.N.M.C. Campus, Nehru Nagar, Belagavi-590 010, Karnataka, India Accredited 'A+' grade by NAAC (3<sup>rd</sup>Cycle) Placed in Category 'A' by MoE (Gol)  $\widehat{\mathbf{m}}$ : 0831-2470362 Web: http://www.kledental-bgm.edu.in

### 30<sup>th</sup> IAOMP NATIONAL CONFERENCE 2023 Event :Dr. D. K. Dafftary Symposium

(A Constituent unit of KLE Academy of Higher Education & Research (Formerly known as KLE University) Deemed-to-be-University u/s 3 of the UGC Act, 1956) J.N.M.C. Campus, Nehru Nagar, Belagavi-590 010, Karnataka, India Accredited 'A+' grade by NAAC (3'<sup>d</sup>Cycle) Placed in Category 'A' by MoE (Gol)  $\widehat{\mathbf{m}}$ : 0831-2470362 Web: http://www.kledental-bgm.edu.in FAX: 0831-2470640 E-mail:principal@kledental-bgm.edu.in

### 30<sup>th</sup> IAOMP NATIONAL CONFERENCE 2023 Event: A.P. Bhatt Slide Seminar

Resource persons: Dr Yoichi Tanaka DDS, Ph.D Professor at Tokyo Dental College and Seikei-Kai Chiba Medical Center, Department of Pathology, JAPAN

### **30th IAOMP NATIONAL CONFERENCE 2023 Event: Dr.VishwananthanEnrollment Lecture**

(A Constituent unit of KLE Academy of Higher Education & Research (Formerly known as KLE University) Deemed-to-be-University u/s 3 of the UGC Act, 1956) J.N.M.C. Campus, Nehru Nagar, Belagavi-590 010, Karnataka, India Accredited 'A+' grade by NAAC (3<sup>rd</sup>Cycle) Placed in Category 'A' by MoE (Gol)  $\widehat{\mathbf{m}}$ : 0831-2470362 Web: http://www.kledental-bgm.edu.in

### 30<sup>th</sup> IAOMP NATIONAL CONFERENCE 2023 Event: Open Slot Guest Lecture

Resource person:Dr.Youchi Tanaka from Japan

(A Constituent unit of KLE Academy of Higher Education & Research (Formerly known as KLE University) Deemed-to-be-University u/s 3 of the UGC Act, 1956) J.N.M.C. Campus, Nehru Nagar, Belagavi-590 010, Karnataka, India Accredited 'A+' grade by NAAC (3rdCycle) Placed in Category 'A' by MoE (Gol) ☎: 0831-2470362 Web: http://www.kledental-bgm.edu.in

### **30th IAOMP NATIONAL CONFERENCE 2023**

### Event: Colloquium on Oral Pathologist: An Academician/Clinician

Resource Person: Dr N. Govind Raj Kumar, Dr PuneetAhuja, Dr Sanjay Saraf, Dr Jagadish Prasad Rajguru

(A Constituent unit of KLE Academy of Higher Education & Research (Formerly known as KLE University) Deemed-to-be-University u/s 3 of the UGC Act, 1956) J.N.M.C. Campus, Nehru Nagar, Belagavi-590 010, Karnataka, India Accredited 'A+' grade by NAAC (3rdCycle) Placed in Category 'A' by MoE (Gol) **a**: 0831-2470362 Web: http://www.kledental-bgm.edu.in