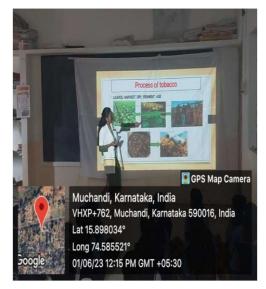

## World No Tobacco Day, JinaBakul Industry, Belagavi held on 31-05-2023

ಬೆಳಗಾವಿ: ಜೆ.ಎಸ್.ವೈದ್ಯಕೀಯ ಕಾಲೇಜು ಎಸ್ಎಸ್ಎಸ್ ಘಟಕ 1 ಮೇ 31. 2023 ರಂದು ಬೆಳಗಾವಿಯ ಜೆನಾ ಬಕೋಶ ಇಂಡಸ್ತ್ರಿಯಲ್ಲಿ ವಿಶ್ವ ತಂದಾಕು ರಹಿತ ದಿನವನ್ನು ಆಚರಿಸಿತು. ಡಾ.ಆಕಾ ಡೆಲ್ಲದೆ. ಸಹ ಪುರಾಧ್ಯಾಪಕರು. ಸಮುದಾಯ ವೈದ್ಯಕೀಯ ವಿಧಾಗ್.ಜೆ.ಎಸ್.ಮೆಡಿಕಲ್ ಕಾಲೇಜು, ವೆಳಗಾವಿ ಅವರು ಮಾತನಾಡಿ ಪ್ರತಿ ವರ್ಷ ಮೇ 31 ರಂದು ತಂದಾಕು ನಿರುದ್ರ ಪ್ರಾತಿ ಮಾಡಿಸುವುದು ಈ ದಿನದ ಆಚರಣೆಯ ಮುಖ್ಯ ಉದ್ದೇವ. ಪ್ರತಿವರ್ಷ ಮೇ 31 ರಂದು ತಂದಾಕು ಎರೋಗ್ಗೆ ದಿನವನ್ನು ಆಚರಿಸಲಾಗುತ್ತದೆ. ಇದನ್ನು ಎತ್ತ ತಂದಾಕು ರಹಿತ ದಿನ ಎಂದೂ ಕರೆಯಲಾಗಾತ್ರದೆ. ತಂದಾಕು ರಹಿತ ದಿನ ಎಂದೂ ಸಂದರ್ಶ್ನು ಕಡಿಮೆ ಮಾಡಲು ಪಲಿಕಕಾಮಕಾರಿ ನೀತಿಗಳನ್ನು ಜಿತ್ರಿಸದಾದಿಸಲು ಮತ್ತು ತಂದಾಕು ಸೇವನೆಯನ್ನು ಕಡಿಮೆ ಮಾಡಲು ಪಲಕಾಮಕಾರಿ ನೇತಗರೆಯಲುತ್ತದೆ ತುದಾತಿ ಮಿಡಲು ಪಲಕಾಮಕಾರ ನೇವನೆಯನ್ನು ಕಡಿಮೆ ಮಾಡಲು ಪರಿಕಾದಕ ಪಲಕಾಮಗಳ ಬಗ್ಗೆ ಜಾಗೃತಿ ಮೂಡಿಸಲು ಮತ್ತು ತಂದಾಕು ಸೇವನೆಯನ್ನು ಕಡಿಮೆ ಮಾಡಲು ಪರಿಕಾದಕ ಪರಿಕಾಮಗಳ ಬಗ್ಗೆ ಜಾಗೃತಿ ಮೂಡಿಸಲು ಮತ್ತು ಆರೋಗ್ಗೆ ಸಂಸ್ಥೆ (ಘಲುದಿ) ಸೇತೃತ್ಯವಧ್ವ ಕಾರ್ವಹಿಸಿದ ಮಟ್ಟದಲ್ಲಿ ಈ ದಿನವನ್ನು ರಾತರಿಸಲಾಗುತ್ತದೆ. ಮೇ 31. 2023 ರಂದು, ಡಬ್ಬ್ಯೂಎಸ್ಒ ಮತ್ತು ಪ್ರಪಂಚವಾಪ್ಯಂತದ ಸಾರ್ವಜನಿಕ ಆರೋಗ್ಗ ಸಂಸ್ಥೆಗಳು ಎತ್ತ ತಂಡುಕು ರಹಿತ ದಿನವನ್ನು (ಘಓವಿಲ) ಆಡರಿಸಲು ಒಟ್ಟುಗೂಡುತ್ತಾರೆ. ಈ ವರ್ಷದ ಧೀಮ್