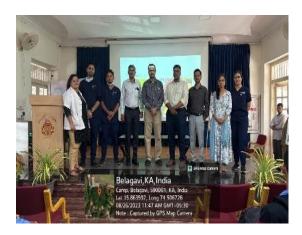

Workshop on Constitution Reading

KLE ACADEMY OF HIGHER EDUCATION AND RESEARCH (Formerly known as KLE University) (Deemed-to-be-University established u/s 3 of the UGC Act, 1956) Accredited A+ Grade by NAAC (3<sup>rd</sup> Cycle) Placed in Category 'A' by MHRD JNMC Campus, Nehru Nagar, Belagavi-590 010, Karnataka State, India FAX: 0831-2493777 Web: http://www.kledeemeduniversity.edu.in E-mail: info@kledeemeduniversity.edu.in