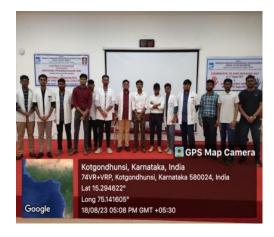

**National Integration Camp** 

Belagavi, Karnataka, India No.4, KLE Bincentennial Auditorium Complex JNMC Medical College Campus, Nehru Nagar, Belagavi, Karnataka 590010, India 20/01/23 09:39 AM GMT +05:30