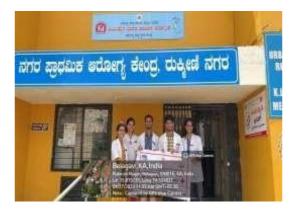

World Malaria Day UHC Rukmini Nagar held on 25-04-2023

KLE Academy of Higher Education & Research (Deemed-to-be-University)

NEHRUNAGAR, BELAGAVI - 590010, KARNATAKA, INDIA Accredited 'A+' Grade by NAAC (3<sup>rd</sup> Cycle)