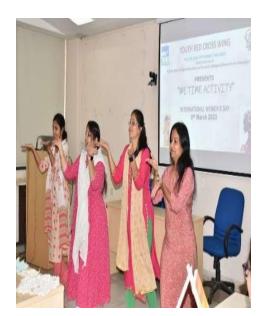

## International Women's Day Rukhmini Nagar held on 10-03-2023

KLE Academy of Higher Education & Research (Deemed-to-be-University) NEHRUNAGAR, BELAGAVI – 590010, KARNATAKA , INDIA

Accredited 'A' Grade by NAAC (2<sup>nd</sup> Cycle) Office - (0831)-2471350 Principal - (0831)-2471701 90010, KARNATAKA , INDIA Place in Category 'A' by MHRD (Gol) Website : <u>http://www.inmc.edu</u> E-mail :principal@jnmc.edu Fax : 91-0831-2470759