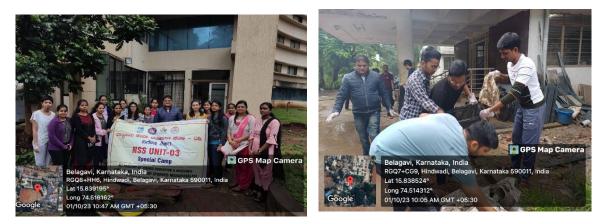

aced under Category 'A' by MHRD GoI)

First AYUSH Institution having NAAC & NABH Accreditation



# **IMPARTING AYURVEDA EDUCATION SINCE 1933**









### SHRI BM KANKANAWADI AYURVED MAHAVIDYALAYA

Post Graduate Studies & Research Centre

(Approved National Commision for Indian System of Medicine, New Delhi & M/o AYUSH, GoI) A Constituent Unit of

KLE ACADEMY OF HIGHER EDUCATION & RESEARCH (DEEMED-TO-BE-UNIVERSITY)

(Re-Accredited 'A+ Grade by NAAC (3<sup>nd</sup> Cycle) || Placed under Category 'A' by MHRD Gol)

First AYUSH Institution having NAAC & NABH Accreditation



### 3. GANDHI JAYANTI CELEBRATION 02/10/2023:



On the occation of Gandhi Jayanti Celebration, BMK NSS Unit has conducted voluntary blood donation camp on 30th Sept. 2023. A total of 35 units of blood were collected.



As a part of Swaccha bharat activity, on the occation of Gandhi Jayanti Celebration both girls & boys hostel capuses were cleaned on 1/10/2023 by the students.

01 PRINCIPAL Shri B. M. Kankanawadi Ayurved Mahavidyalaya Constituent Unit of KAHER Shahapur, BELAGAVI-03.5



# KLE COLLEGE OF PHARMACY, BELAGAVI

A Constituent Unit of



**KLE Academy of Higher Education and Research** 

(Deemed-to-be University established u/s 3 of the UGC Act, 1956), Re-accredited A<sup>+</sup> Grade by NAAC (3<sup>rd</sup> Cycle) Placed in Category 'A' by MHRD (Gol) Recognized by PCI & AICTE; B. Pharm program has been accredited by NBA for a period of 6 years (up to June 2025)

JNMC Campus, Nehru Nagar, Belagavi-590 010, Karnataka, India. Phone: +91 831-2471399; Web: <a href="http://www.klepharm.edu">www.kl