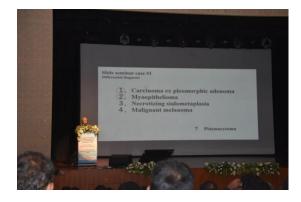

#### 14<sup>th</sup> Regional Slide Seminar . "Enthralling Spectrum of Odontogenic Tumors".

Guest Speaker: Dr. Madhuri Gawade, Prof and Head. Department of Oral Pathology and Oral

Microbiology, Sharad Pawar dental college and Hospital , Sawangi(Meghe) ,Wardha, Maharashtra

Guest lecture by Dr. Madhuri Gawade

(A Constituent unit of KLE Academy of Higher Education & Research (Formerly known as KLE University) Deemed-to-be-University u/s 3 of the UGC Act, 1956) J.N.M.C. Campus, Nehru Nagar, Belagavi-590 010, Karnataka, India Accredited 'A+' grade by NAAC (3<sup>rd</sup>Cycle) Placed in Category 'A' by MoE (Gol)  $\widehat{\mathbf{m}}$ : 0831-2470362 Web: http://www.kledental-bgm.edu.in