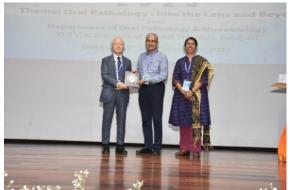

### **30th IAOMP NATIONAL CONFERENCE 2023**

### Event: Colloquium on Oral Pathologist: An Academician/Clinician

Resource Person: Dr N. Govind Raj Kumar, Dr PuneetAhuja, Dr Sanjay Saraf, Dr Jagadish Prasad Rajguru

(A Constituent unit of KLE Academy of Higher Education & Research (Formerly known as KLE University) Deemed-to-be-University u/s 3 of the UGC Act, 1956) J.N.M.C. Campus, Nehru Nagar, Belagavi-590 010, Karnataka, India Accredited 'A+' grade by NAAC (3rdCycle) Placed in Category 'A' by MoE (Gol) **a**: 0831-2470362 Web: http://www.kledental-bgm.edu.in