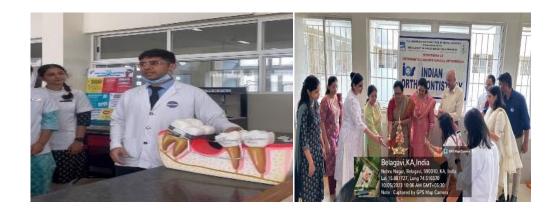

# ORTHO PATHASHALA-5<sup>th</sup> and 6<sup>th</sup> January, 2023

1

(A Constituent unit of KLE Academy of Higher Education & Research (Formerly known as KLE University) Deemed-to-be-University u/s 3 of the UGC Act, 1956) J.N.M.C. Campus, Nehru Nagar, Belagavi-590 010, Karnataka, India Accredited 'A+' grade by NAAC (3<sup>rd</sup>Cycle) Placed in Category 'A' by MoE (Gol)  $\widehat{\mathbf{m}}$ : 0831-2470362 Web: http://www.kledental-bgm.edu.in