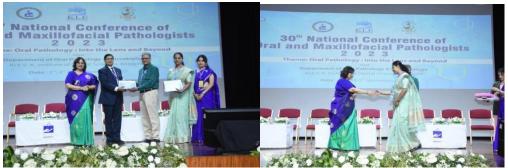

#### **30<sup>th</sup> IAOMP NATIONAL CONFERENCE 2023 Event :**Tobacco awareness program-28<sup>th</sup> October,2023

(A Constituent unit of KLE Academy of Higher Education & Research (Formerly known as KLE University) Deemed-to-be-University u/s 3 of the UGC Act, 1956) J.N.M.C. Campus, Nehru Nagar, Belagavi-590 010, Karnataka, India Accredited 'A+' grade by NAAC (3<sup>rd</sup>Cycle) Placed in Category 'A' by MoE (Gol)  $\mathfrak{E}$ : 0831-2470362 Web: http://www.kledental-bgm.edu.in FAX: 0831-2470640 E-mail:principal@kledental-bgm.edu.in

#### 30<sup>th</sup> IAOMP NATIONAL CONFERENCE 2023 Event: H.M. DholkaiOriation Lecture

Resource person: Dr SuchitraGosavi, MDS Ex Professor and Head, Government Dental College, Nagpur

(A Constituent unit of KLE Academy of Higher Education & Research (Formerly known as KLE University) Deemed-to-be-University u/s 3 of the UGC Act, 1956) J.N.M.C. Campus, Nehru Nagar, Belagavi-590 010, Karnataka, India Accredited 'A+' grade by NAAC (3'<sup>d</sup>Cycle) Placed in Category 'A' by MoE (Gol)  $\mathfrak{E}$ : 0831-2470362 Web: http://www.kledental-bgm.edu.in FAX: 0831-2470640 E-mail:principal@kledental-bgm.edu.in