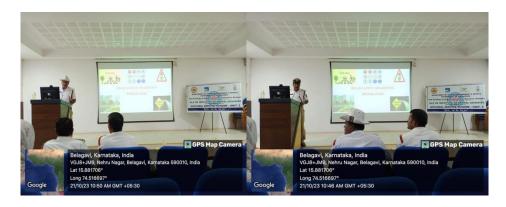

# ORTHO PATHASHALA-5<sup>th</sup> and 6<sup>th</sup> January, 2023

1

(A Constituent unit of KLE Academy of Higher Education & Research (Formerly known as KLE University) Deemed-to-be-University u/s 3 of the UGC Act, 1956) J.N.M.C. Campus, Nehru Nagar, Belagavi-590 010, Karnataka, India Accredited 'A+' grade by NAAC (3<sup>rd</sup>Cycle) Placed in Category 'A' by MoE (Gol)  $\widehat{\mathbf{m}}$ : 0831-2470362 Web: http://www.kledental-bgm.edu.in