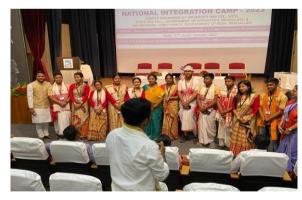

**National Integration Camp** 

Belagavi, Karnataka, India No.4, KLE Bincentennial Auditorium Complex JNMC Medical College Campus, Nehru Nagar, Belagavi, Karnataka 590010, India 20/01/23 09:39 AM GMT +05:30