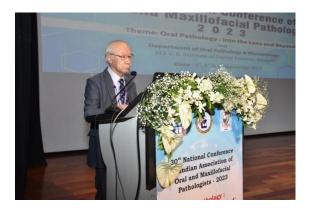

### 30<sup>th</sup> IAOMP NATIONAL CONFERENCE 2023 Event: A.P. Bhatt Slide Seminar

Resource persons: Dr Yoichi Tanaka DDS, Ph.D Professor at Tokyo Dental College and Seikei-Kai Chiba Medical Center, Department of Pathology, JAPAN

(A Constituent unit of KLE Academy of Higher Education & Research (Formerly known as KLE University) Deemed-to-be-University u/s 3 of the UGC Act, 1956) J.N.M.C. Campus, Nehru Nagar, Belagavi-590 010, Karnataka, India Accredited 'A+' grade by NAAC (3rdCycle) Placed in Category 'A' by MoE (Gol) **2**: 0831-2470362 Web: http://www.kledental-bgm.edu.in