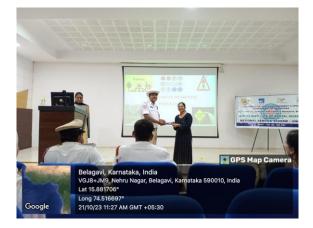

# ORTHO PATHASHALA-5<sup>th</sup> and 6<sup>th</sup> January, 2023

1

(A Constituent unit of KLE Academy of Higher Education & Research (Formerly known as KLE University) Deemed-to-be-University u/s 3 of the UGC Act, 1956) J.N.M.C. Campus, Nehru Nagar, Belagavi-590 010, Karnataka, India Accredited 'A+' grade by NAAC (3<sup>rd</sup>Cycle) Placed in Category 'A' by MoE (Gol)  $\widehat{\mathbf{m}}$ : 0831-2470362 Web: http://www.kledental-bgm.edu.in