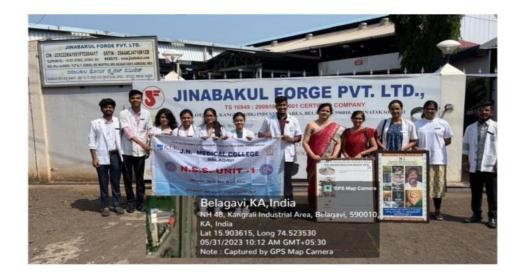

## World No Tobacco Day, JinaBakul Industry, Belagavi held on 31-05-2023

ಬೆಳಗಾವಿ: ಜೆ.ಎಸ್.ವೈದ್ಯಕೀಯ ಕಾಲೇಜು ಎಸ್ಎಸ್ಎಸ್ ಘಟಕ 1 ಮೇ 31. 2023 ರಂದು ಬೆಳಗಾವಿಯ ಜೆನಾ ಬಕೋಶ ಇಂಡಸ್ತ್ರಿಯಲ್ಲಿ ವಿಶ್ವ ತಂದಾಕು ರಹಿತ ದಿನವನ್ನು ಆಚರಿಸಿತು. ಡಾ.ಆಕಾ ಡೆಲ್ಲದೆ. ಸಹ ಪುರಾಧ್ಯಾಪಕರು. ಸಮುದಾಯ ವೈದ್ಯಕೀಯ ವಿಧಾಗ್.ಜೆ.ಎಸ್.ಮೆಡಿಕಲ್ ಕಾಲೇಜು, ವೆಳಗಾವಿ ಅವರು ಮಾತನಾಡಿ ಪ್ರತಿ ವರ್ಷ ಮೇ 31 ರಂದು ತಂದಾಕು ನಿರುದ್ರ ಪ್ರಾತಿ ಮಾಡಿಸುವುದು ಈ ದಿನದ ಆಚರಣೆಯ ಮುಖ್ಯ ಉದ್ದೇವ. ಪ್ರತಿವರ್ಷ ಮೇ 31 ರಂದು ತಂದಾಕು ಎರೋಗ್ಗೆ ದಿನವನ್ನು ಆಚರಿಸಲಾಗುತ್ತದೆ. ಇದನ್ನು ಎತ್ತ ತಂದಾಕು ರಹಿತ ದಿನ ಎಂದೂ ಕರೆಯಲಾಗಾತ್ರದೆ. ತಂದಾಕು ರಹಿತ ದಿನ ಎಂದೂ ಸಂದರ್ಶ್ನು ಕಡಿಮೆ ಮಾಡಲು ಪಲಿಕಕಾಮಕಾರಿ ನೀತಿಗಳನ್ನು ಜಿತ್ರಿಸದಾದಿಸಲು ಮತ್ತು ತಂದಾಕು ಸೇವನೆಯನ್ನು ಕಡಿಮೆ ಮಾಡಲು ಪಲಕಾಮಕಾರಿ ನೇತಗರೆಯಲುತ್ತದೆ ತುದಾತಿ ಮಿಡಲು ಪಲಕಾಮಕಾರ ನೇವನೆಯನ್ನು ಕಡಿಮೆ ಮಾಡಲು ಪರಿಕಾದಕ ಪಲಕಾಮಗಳ ಬಗ್ಗೆ ಜಾಗೃತಿ ಮೂಡಿಸಲು ಮತ್ತು ತಂದಾಕು ಸೇವನೆಯನ್ನು ಕಡಿಮೆ ಮಾಡಲು ಪರಿಕಾದಕ ಪರಿಕಾಮಗಳ ಬಗ್ಗೆ ಜಾಗೃತಿ ಮೂಡಿಸಲು ಮತ್ತು ಆರೋಗ್ಗೆ ಸಂಸ್ಥೆ (ಘಲುದಿ) ಸೇತೃತ್ಯವಧ್ವ ಕಾರ್ವಹಿಸಿದ ಮಟ್ಟದಲ್ಲಿ ಈ ದಿನವನ್ನು ರಾತರಿಸಲಾಗುತ್ತದೆ. ಮೇ 31. 2023 ರಂದು, ಡಬ್ಬ್ಯೂಎಸ್ಒ ಮತ್ತು ಪ್ರಪಂಚವಾಪ್ಯಂತದ ಸಾರ್ವಜನಿಕ ಆರೋಗ್ಗ ಸಂಸ್ಥೆಗಳು ಎತ್ತ ತಂಡುಕು ರಹಿತ ದಿನವನ್ನು (ಘಓವಿಲ) ಆಡರಿಸಲು ಒಟ್ಟುಗೂಡುತ್ತಾರೆ. ಈ ವರ್ಷದ ಧೀಮ್