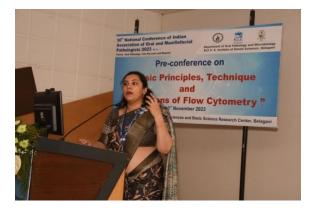

### **30th IAOMP NATIONAL CONFERENCE 2023**

### Event: Colloquium on Oral Pathologist: An Academician/Clinician

Resource Person: Dr N. Govind Raj Kumar, Dr PuneetAhuja, Dr Sanjay Saraf, Dr Jagadish Prasad Rajguru

(A Constituent unit of KLE Academy of Higher Education & Research (Formerly known as KLE University) Deemed-to-be-University u/s 3 of the UGC Act, 1956) J.N.M.C. Campus, Nehru Nagar, Belagavi-590 010, Karnataka, India Accredited 'A+' grade by NAAC (3rdCycle) Placed in Category 'A' by MoE (Gol) **a**: 0831-2470362 Web: http://www.kledental-bgm.edu.in