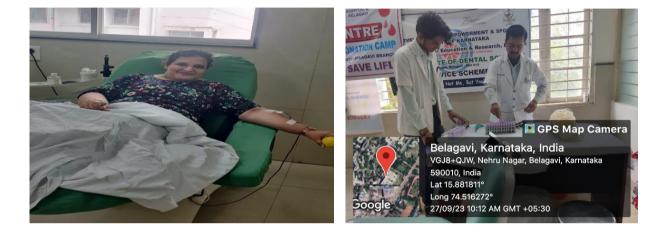

## World Blood donor's day Camp

## Name of the program :World Blood Donors Day, KLEs Prabhakar Kore Charitable Hospital held on14-07-2023

KLE Academy of Higher Education & Research(Deemed-to-be-University)

Accredited 'A' Grade by NAAC (2<sup>nd</sup> Cycle) Office - (0831)-2471350 Principal - (0831)-2471701