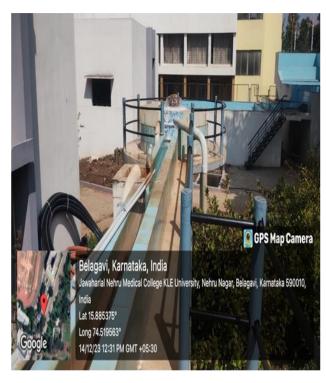

# 7.1.4 GEOTAGGED PHOTOGRAPHS OF WATER CONSERVATION FACILITIES

#### WASTEWATER RECYCLING

(Formerly known as KLE University)

(Deemed-to-be-University established u/s 3 & 12B of the UGC Act, 1956)
Accredited A+ Grade by NAAC (3rd Cycle) Placed in Category 'A' by MoE (Gol)