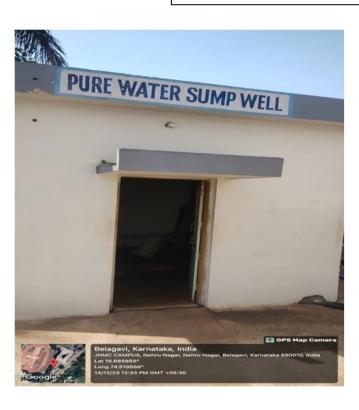

# 7.1.4 GEOTAGGED PHOTOGRAPHS OF WATER CONSERVATION FACILITIES

#### RAIN WATER HARVESTING

(Formerly known as KLE University)

(Deemed-to-be-University established u/s 3 & 12B of the UGC Act, 1956)
Accredited A+ Grade by NAAC (3rd Cycle) Placed in Category 'A' by MoE (Gol)