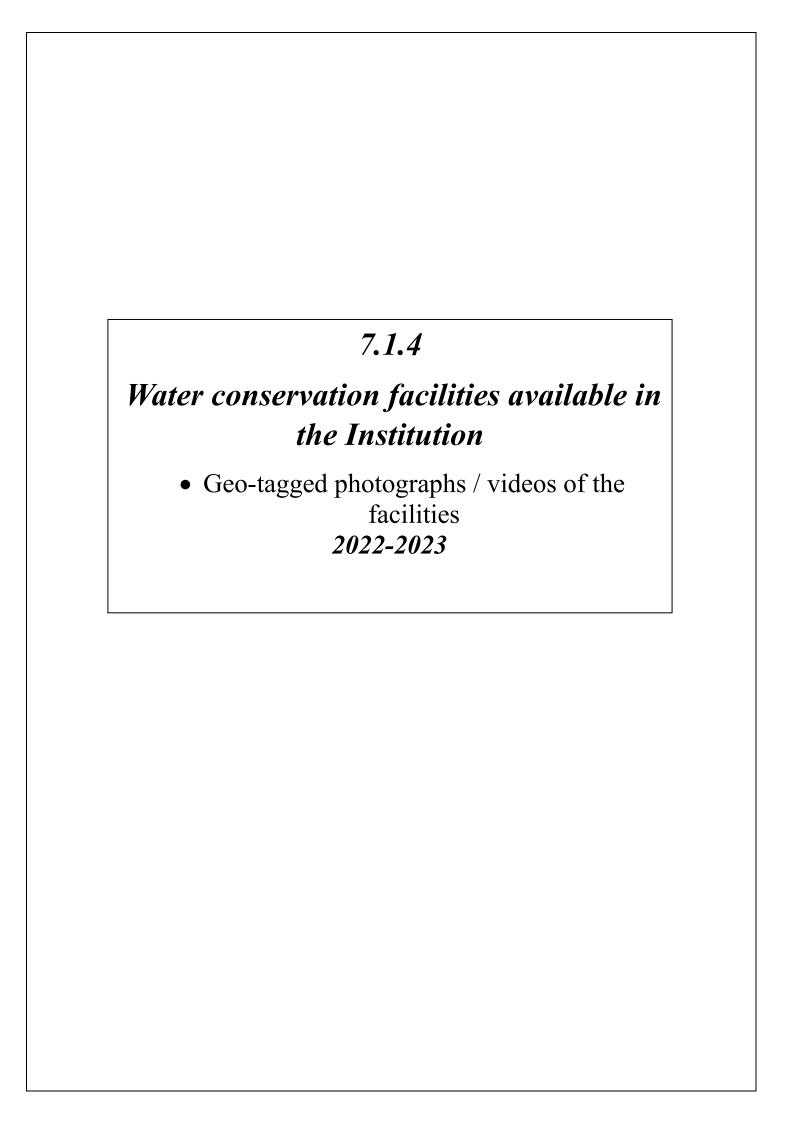

#### RAIN WATER HARVESTING

(Formerly known as KLE University)

(Deemed-to-be-University established u/s 3 & 12B of the UGC Act, 1956)
Accredited A+ Grade by NAAC (3rd Cycle) Placed in Category 'A' by MoE (Gol)

#### BORE WELL AND TANK

(Formerly known as KLE University)

(Deemed-to-be-University established u/s 3 & 12B of the UGC Act, 1956)
Accredited A+ Grade by NAAC (3rd Cycle) Placed in Category 'A' by MoE (Gol)