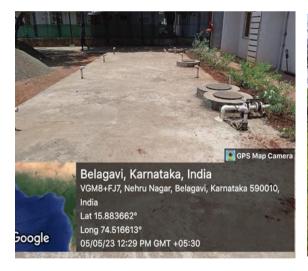

(Formerly known as KLE University)

(Deemed-to-be-University established u/s 3 & 12B of the UGC Act, 1956)
Accredited A+ Grade by NAAC (3rd Cycle) Placed in Category 'A' by MoE (Gol)

# 7.1.4 GEOTAGGED PHOTOGRAPHS OF WATER CONSERVATION FACILITIES

#### RAIN WATER HARVESTING









(Formerly known as KLE University)

(Deemed-to-be-University established u/s 3 & 12B of the UGC Act, 1956)
Accredited A+ Grade by NAAC (3rd Cycle) Placed in Category 'A' by MoE (Gol)

#### BORE WELL AND TANK











(Formerly known as KLE University)

(Deemed-to-be-University established u/s 3 & 12B of the UGC Act, 1956)
Accredited A+ Grade by NAAC (3rd Cycle) Placed in Category 'A' by MoE (Gol)

#### WASTEWATER RECYCLING











(Formerly known as KLE University)

(Deemed-to-be-University established u/s 3 & 12B of the UGC Act, 1956)
Accredited A+ Grade by NAAC (3rd Cycle) Placed in Category 'A' by MoE (Gol)

#### WATER DISTRIBUTION SYSTEM