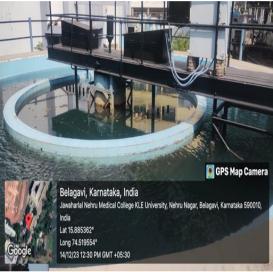

#### WASTEWATER RECYCLING

(Formerly known as KLE University)

(Deemed-to-be-University established u/s 3 & 12B of the UGC Act, 1956)
Accredited A+ Grade by NAAC (3rd Cycle) Placed in Category 'A' by MoE (Gol)