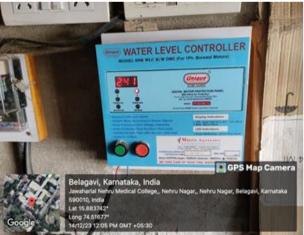

(Formerly known as KLE University)

(Deemed-to-be-University established u/s 3 & 12B of the UGC Act, 1956)
Accredited A+ Grade by NAAC (3rd Cycle) Placed in Category 'A' by MoE (Gol)

# 7.1.4 GEOTAGGED PHOTOGRAPHS OF WATER CONSERVATION FACILITIES

#### RAIN WATER HARVESTING









(Formerly known as KLE University)

(Deemed-to-be-University established u/s 3 & 12B of the UGC Act, 1956)
Accredited A+ Grade by NAAC (3rd Cycle) Placed in Category 'A' by MoE (Gol)

#### BORE WELL AND TANK











(Formerly known as KLE University)

(Deemed-to-be-University established u/s 3 & 12B of the UGC Act, 1956)
Accredited A+ Grade by NAAC (3rd Cycle) Placed in Category 'A' by MoE (Gol)

#### WASTEWATER RECYCLING











(Formerly known as KLE University)

(Deemed-to-be-University established u/s 3 & 12B of the UGC Act, 1956)
Accredited A+ Grade by NAAC (3rd Cycle) Placed in Category 'A' by MoE (Gol)

#### WATER DISTRIBUTION SYSTEM