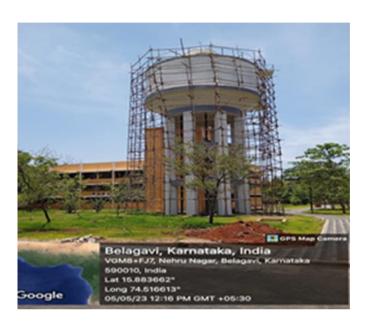

# 7.1.4 GEOTAGGED PHOTOGRAPHS OF WATER CONSERVATION FACILITIES

#### RAIN WATER HARVESTING

(Formerly known as KLE University)

(Deemed-to-be-University established u/s 3 & 12B of the UGC Act, 1956)
Accredited A+ Grade by NAAC (3rd Cycle) Placed in Category 'A' by MoE (Gol)