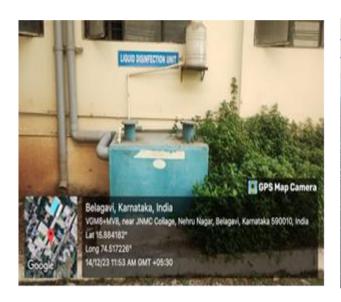

#### WASTEWATER RECYCLING

(Formerly known as KLE University)

(Deemed-to-be-University established u/s 3 & 12B of the UGC Act, 1956)
Accredited A+ Grade by NAAC (3rd Cycle) Placed in Category 'A' by MoE (Gol)