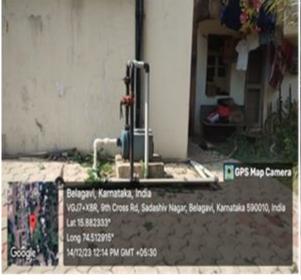

# 7.1.4 GEOTAGGED PHOTOGRAPHS OF WATER CONSERVATION FACILITIES

#### WASTEWATER RECYCLING

(Formerly known as KLE University)

(Deemed-to-be-University established u/s 3 & 12B of the UGC Act, 1956)
Accredited A+ Grade by NAAC (3rd Cycle) Placed in Category 'A' by MoE (Gol)