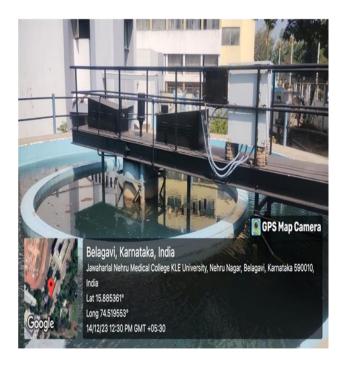

# 7.1.4 GEOTAGGED PHOTOGRAPHS OF WATER CONSERVATION FACILITIES

#### WASTEWATER RECYCLING

(Formerly known as KLE University)

(Deemed-to-be-University established u/s 3 & 12B of the UGC Act, 1956)
Accredited A+ Grade by NAAC (3rd Cycle) Placed in Category 'A' by MoE (Gol)