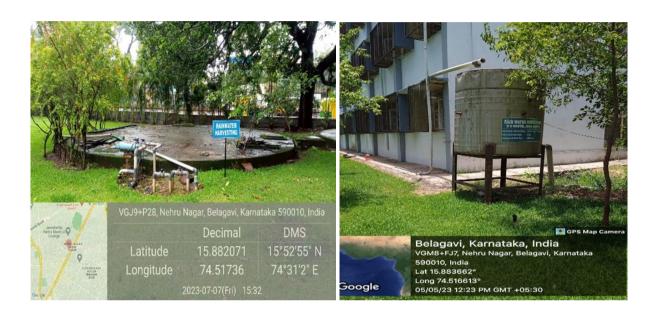

#### WASTEWATER RECYCLING

(Formerly known as KLE University)

(Deemed-to-be-University established u/s 3 & 12B of the UGC Act, 1956)
Accredited A+ Grade by NAAC (3rd Cycle) Placed in Category 'A' by MoE (Gol)