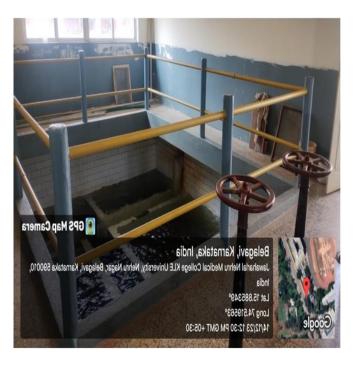

# 7.1.4 GEOTAGGED PHOTOGRAPHS OF WATER CONSERVATION FACILITIES

#### WASTEWATER RECYCLING

(Formerly known as KLE University)

(Deemed-to-be-University established u/s 3 & 12B of the UGC Act, 1956)
Accredited A+ Grade by NAAC (3rd Cycle) Placed in Category 'A' by MoE (Gol)