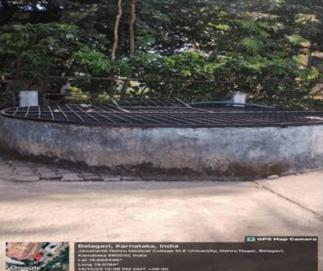

# 7.1.4 GEOTAGGED PHOTOGRAPHS OF WATER CONSERVATION FACILITIES

#### BORE WELL AND TANK

(Formerly known as KLE University)

(Deemed-to-be-University established u/s 3 & 12B of the UGC Act, 1956)
Accredited A+ Grade by NAAC (3rd Cycle) Placed in Category 'A' by MoE (Gol)