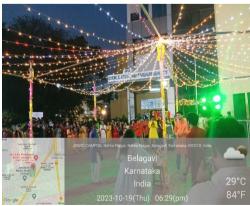

### KARNATAKA RAJYOTSAVA 2023

| Particulars                                     | Information                                                                                                                                |
|-------------------------------------------------|--------------------------------------------------------------------------------------------------------------------------------------------|
| Name of the program                             | Karnataka Rajyotsava 2023                                                                                                                  |
| Program organized by Department                 | Kannada Balaga                                                                                                                             |
| Department / Association / Cell involved        | Kannada Balaga                                                                                                                             |
| Date                                            | 1st Nov 2023                                                                                                                               |
| Duration                                        | 9AM to 5PM                                                                                                                                 |
| Location                                        | Centenary Hall. J N Medical College Belagavi                                                                                               |
| Objective of the program                        | Kannada Cultural Festival and Celebration of Karnataka<br>Formation Day<br>Tableau depicting Hazards of Mobile Phone usage in<br>children. |
| Activities carried out during the program       | 1.Flag Hoisting<br>2.Bhuvaneshwari Devi pooja<br>3.Formal Function<br>4 .cultural events<br>5.Tableau inauguration and procession          |
| No. of Students Participated                    | 250                                                                                                                                        |
| No. of Teachers Participated                    | 300                                                                                                                                        |
| No. of Beneficiaries benefited from the program | 550                                                                                                                                        |