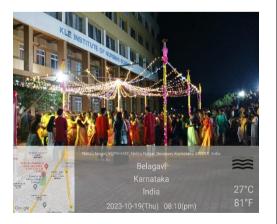

Office - (0831)-2471350

Place in Category 'A' by MHRD (Gol) Website : <u>http://www.jnmc.edu</u>

E-mail : principal@jnmc.edu

Principal - (0831)-2471701 Fax

: 91-0831-2470759

| BASA                                            | A JAYANTI                                                                                                                                                                                                                                   |  |
|-------------------------------------------------|---------------------------------------------------------------------------------------------------------------------------------------------------------------------------------------------------------------------------------------------|--|
| Particulars                                     | Information                                                                                                                                                                                                                                 |  |
| Name of the program                             | Basava Jayanti                                                                                                                                                                                                                              |  |
| Program organized by Department                 | Kannada Balaga                                                                                                                                                                                                                              |  |
| Department / Association / Cell involved        | Kannada Balaga                                                                                                                                                                                                                              |  |
| Date                                            | 22/04/2023                                                                                                                                                                                                                                  |  |
| Duration                                        | 9AM to 9 PM                                                                                                                                                                                                                                 |  |
| Location                                        | JN Medical College and Channamma Circle Belagavi                                                                                                                                                                                            |  |
| Objective of the program                        | Theme for this year was 'ISTALINGA it's an emblem of<br>Lord almighty,inner consciousness, gender<br>equality,social empowerment self purification," on the<br>basis of principles of 12th century social reformer<br>Vishwaguru Basavanna. |  |
| Activities carried out during the program       | Formal function and procession of the tabloo around the city.                                                                                                                                                                               |  |
| No. of Students Participated                    | 100                                                                                                                                                                                                                                         |  |
| No. of Teachers Participated                    | 25                                                                                                                                                                                                                                          |  |
| No. of Beneficiaries benefited from the program |                                                                                                                                                                                                                                             |  |

Photographs / Paper Clippings (2)

Dr.Avinash Kavi Chairperson KAHER KANNADA BALAGA Belagavi

Dr.N S<sup>·</sup>Mahantashetti President KAHER KANNADA BALAGA Principal JNMC ,Belagavi