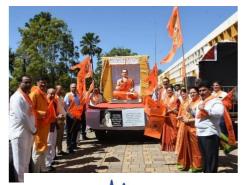

Office - (0831)-2471350

Place in Category 'A' by MHRD (Gol) Website : <u>http://www.jnmc.edu</u>

E-mail : principal@jnmc.edu

Principal - (0831)-2471701 Fax

: 91-0831-2470759

| BASA                                            | A JAYANTI                                                                                                                                                                                                                                   |  |
|-------------------------------------------------|---------------------------------------------------------------------------------------------------------------------------------------------------------------------------------------------------------------------------------------------|--|
| Particulars                                     | Information                                                                                                                                                                                                                                 |  |
| Name of the program                             | Basava Jayanti                                                                                                                                                                                                                              |  |
| Program organized by Department                 | Kannada Balaga                                                                                                                                                                                                                              |  |
| Department / Association / Cell involved        | Kannada Balaga                                                                                                                                                                                                                              |  |
| Date                                            | 22/04/2023                                                                                                                                                                                                                                  |  |
| Duration                                        | 9AM to 9 PM                                                                                                                                                                                                                                 |  |
| Location                                        | JN Medical College and Channamma Circle Belagavi                                                                                                                                                                                            |  |
| Objective of the program                        | Theme for this year was 'ISTALINGA it's an emblem of<br>Lord almighty,inner consciousness, gender<br>equality,social empowerment self purification," on the<br>basis of principles of 12th century social reformer<br>Vishwaguru Basavanna. |  |
| Activities carried out during the program       | Formal function and procession of the tabloo around the city.                                                                                                                                                                               |  |
| No. of Students Participated                    | 100                                                                                                                                                                                                                                         |  |
| No. of Teachers Participated                    | 25                                                                                                                                                                                                                                          |  |
| No. of Beneficiaries benefited from the program |                                                                                                                                                                                                                                             |  |

Photographs / Paper Clippings (2)

Dr.Avinash Kavi Chairperson KAHER KANNADA BALAGA Belagavi

Dr.N S<sup>·</sup>Mahantashetti President KAHER KANNADA BALAGA Principal JNMC ,Belagavi