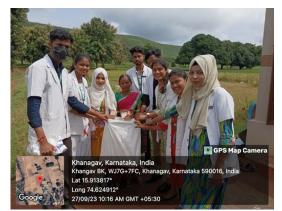

#### National Integration Camp Name of the Program 1. 2. Program organized by **KAHER NSS Cell Dept Involved** 3. 17<sup>th</sup> to 23<sup>rd</sup> January 2023 4. Date 5. 7 days Duration Location Belagavi 6. To create awareness on Rich cultural diversity of India, History of our 7. **Objectives of the Program** diversified culture To integrate the nation through social service. Many Cultural and Social Activities carried out during the program like Activities carried out 8. Life skill programs, singing competition, Blood donation, Cobra Training camp, sketching competition, CPR training, Rangoli competition, Fireless Cooking, Moun deepajyoti and visit to historical place of Halasi and Kittur Chennamma fort. No. of students 180 9. participated No. of volunteers present 150 10. 11. No. of Beneficiaries 150 Photos (geo tagged) Enclosed 12. 13. Press clippings Enclosed 14. NSS National amp beg gratio s for the up