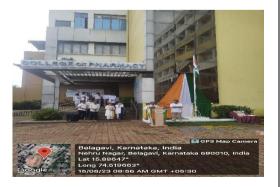

#### National Integration Camp Name of the Program 1. 2. Program organized by **KAHER NSS Cell Dept Involved** 3. 17<sup>th</sup> to 23<sup>rd</sup> January 2023 4. Date 5. 7 days Duration Location Belagavi 6. To create awareness on Rich cultural diversity of India, History of our 7. **Objectives of the Program** diversified culture To integrate the nation through social service. Many Cultural and Social Activities carried out during the program like Activities carried out 8. Life skill programs, singing competition, Blood donation, Cobra Training camp, sketching competition, CPR training, Rangoli competition, Fireless Cooking, Moun deepajyoti and visit to historical place of Halasi and Kittur Chennamma fort. No. of students 180 9. participated No. of volunteers present 150 10. 11. No. of Beneficiaries 150 Photos (geo tagged) Enclosed 12. 13. Press clippings Enclosed 14. NSS National amp beg gratio s for the up