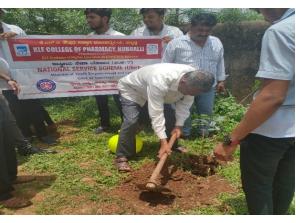

### World Environment day

|     | •                            |                                                           |
|-----|------------------------------|-----------------------------------------------------------|
| 1.  | Name of the Program          | World Environment day                                     |
| 2.  | Program organized by         | KAHER NSS Cell                                            |
| 3.  | Dept Involved                |                                                           |
| 4.  | Date                         | 5 <sup>th</sup> June 2023                                 |
| 5.  | Duration                     | 3 hours                                                   |
| 6.  | Location                     | JNMC Campus, KAHER, Belagavi                              |
| 7.  | Objectives of the Program    | Importance of tree planation in Pollution control and     |
|     |                              | Air pollution Monitoring                                  |
| 8.  | Activities carried out       | Shri Manjunath Chavan, Chief Conservator of Forest,       |
|     |                              | Belagavi was the chief guest.                             |
|     |                              | Inaugration of air pollution monitor installed at Campus, |
|     |                              | 100 tree sapllings planted in barren of campus.           |
| 9.  | No. of students participated | 125                                                       |
| 10. | No. of volunteers present    | 125                                                       |
| 11. | No. of Beneficiaries         |                                                           |
| 12. | Photos (geo tagged)          | Enclosed                                                  |
| 13. | Press clippings              | Enclosed                                                  |
| 14. | Any other information        |                                                           |
|     |                              |                                                           |