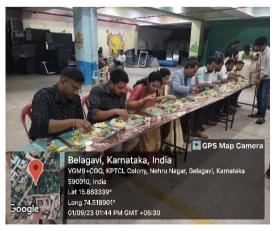

### KARNATAKA RAJYOTSAVA 2023

| Particulars                                     | Information                                                                                                                                |
|-------------------------------------------------|--------------------------------------------------------------------------------------------------------------------------------------------|
| Name of the program                             | Karnataka Rajyotsava 2023                                                                                                                  |
| Program organized by Department                 | Kannada Balaga                                                                                                                             |
| Department / Association / Cell involved        | Kannada Balaga                                                                                                                             |
| Date                                            | 1st Nov 2023                                                                                                                               |
| Duration                                        | 9AM to 5PM                                                                                                                                 |
| Location                                        | Centenary Hall. J N Medical College Belagavi                                                                                               |
| Objective of the program                        | Kannada Cultural Festival and Celebration of Karnataka<br>Formation Day<br>Tableau depicting Hazards of Mobile Phone usage in<br>children. |
| Activities carried out during the program       | 1.Flag Hoisting<br>2.Bhuvaneshwari Devi pooja<br>3.Formal Function<br>4 .cultural events<br>5.Tableau inauguration and procession          |
| No. of Students Participated                    | 250                                                                                                                                        |
| No. of Teachers Participated                    | 300                                                                                                                                        |
| No. of Beneficiaries benefited from the program | 550                                                                                                                                        |