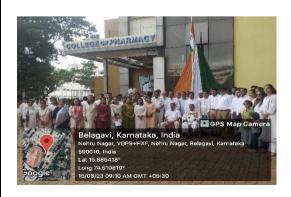

#### National Integration Camp Name of the Program 1. 2. Program organized by **KAHER NSS Cell Dept Involved** 3. 17<sup>th</sup> to 23<sup>rd</sup> January 2023 4. Date 5. 7 days Duration Location Belagavi 6. To create awareness on Rich cultural diversity of India, History of our 7. **Objectives of the Program** diversified culture To integrate the nation through social service. Many Cultural and Social Activities carried out during the program like Activities carried out 8. Life skill programs, singing competition, Blood donation, Cobra Training camp, sketching competition, CPR training, Rangoli competition, Fireless Cooking, Moun deepajyoti and visit to historical place of Halasi and Kittur Chennamma fort. No. of students 180 9. participated No. of volunteers present 150 10. 11. No. of Beneficiaries 150 Photos (geo tagged) Enclosed 12. 13. Press clippings Enclosed 14. NSS National amp beg gratio s for the up