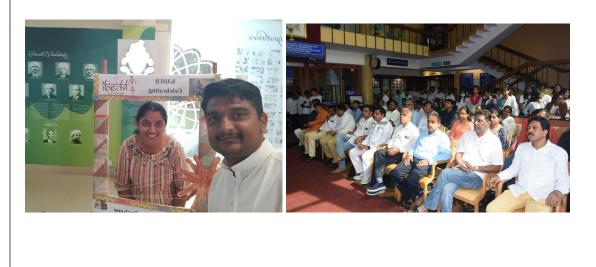

#### National Integration Camp Name of the Program 1. 2. Program organized by **KAHER NSS Cell Dept Involved** 3. 17<sup>th</sup> to 23<sup>rd</sup> January 2023 4. Date 5. 7 days Duration Location Belagavi 6. To create awareness on Rich cultural diversity of India, History of our 7. **Objectives of the Program** diversified culture To integrate the nation through social service. Many Cultural and Social Activities carried out during the program like Activities carried out 8. Life skill programs, singing competition, Blood donation, Cobra Training camp, sketching competition, CPR training, Rangoli competition, Fireless Cooking, Moun deepajyoti and visit to historical place of Halasi and Kittur Chennamma fort. No. of students 180 9. participated No. of volunteers present 150 10. 11. No. of Beneficiaries 150 Photos (geo tagged) Enclosed 12. 13. Press clippings Enclosed 14. NSS National amp beg gratio s for the up