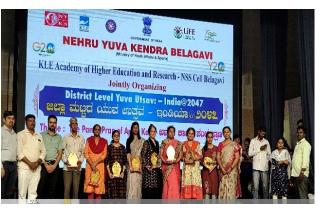

## District Yuva Utsav

Accredited A+ Grade by NAAC (3rd Cycle)

| 1.  | Name of the Program          | District Yuva Utsav                                          |
|-----|------------------------------|--------------------------------------------------------------|
| 2.  | Program organized by         | KAHER NSS Cell                                               |
| 3.  | Dept Involved                | District Nehru Yuva Kendra, Govt of India, Belagavi          |
| 4.  | Date                         | 15 <sup>th</sup> June 2023                                   |
| 5.  | Duration                     | 9am to 6pm                                                   |
| 6.  | Location                     | JNMC Campus, KAHER, Belagavi                                 |
| 7.  | Objectives of the Program    | To Explore talents among the youths.                         |
|     |                              | To create awareness about nationality (Panch Pran of Amrit   |
|     |                              | Kaal)                                                        |
| 8.  | Activities carried out       | Shrimati Mangala Angadi, MP, Belagavi Constituency, was the  |
|     |                              | chief guest.                                                 |
|     |                              | Various competitions like debate, Painting, Poetry, Dance on |
|     |                              | Panch Pran of Amrit Kaal were conducted.                     |
| 9.  | No. of students participated | 180                                                          |
| 10. | No. of volunteers present    | 100                                                          |
| 11. | No. of Beneficiaries         | 300                                                          |
| 12. | Photos (geo tagged)          | Enclosed                                                     |
| 13. | Press clippings              | Enclosed                                                     |
| 14. | Any other information        |                                                              |
|     |                              |                                                              |