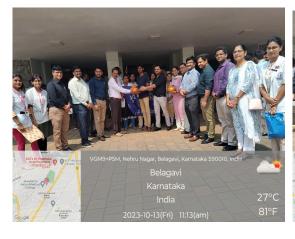

Placed in Category 'A' by MHRD

Meri Mati Mera Desh 1 Name of the program Meri Mati Mera Desh **KAHER NSS Cell** 2 Program organized by Department Department / Association / Cell 3 NSS involved 4 Date 13/10/23 5 Duration 2 hrs 6 Location JNMC Lobby Create awareness among youths about Motherland and 7 Objective of the program respecting the sacrifice made by veers for freedom – Veeron Ka Naman Activities carried out during the Collection mati(soil) and rice grains from all dopted 8 program villages and submitting to the Nehru Yuv Kendra. No. of students participated 9 340 No. of volunteers present 10 340 No. of Beneficiaries 11 340 Photos (geo tagged) 12 Enclosed **Press clippings** ----13