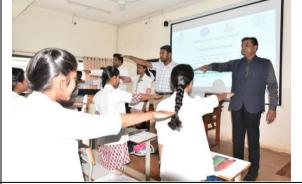

|    | Khadi                                       | i Mahostav                                                          |
|----|---------------------------------------------|---------------------------------------------------------------------|
| 1  | Name of the program                         | Khadi Mahostav on the eve of Gandhi Jayanti                         |
| 2  | Program organized by Department             | KAHER NSS Cell                                                      |
| 3  | Department / Association / Cell<br>involved | NSS                                                                 |
| 4  | Date                                        | 2 <sup>nd</sup> October 2023                                        |
| 5  | Duration                                    | 2 hrs                                                               |
| 6  | Location                                    | JNMC                                                                |
| 7  | Objective of the program                    | To create awareness on Khadi and its importance                     |
| 8  | Activities carried out during the program   | All faculty wore Khadi costume and also arreanged for Selfie Bhooth |
| 9  | No. of students participated                | 163                                                                 |
| 10 | No. of volunteers present                   | 163                                                                 |
| 11 | No. of Beneficiaries                        | 250                                                                 |
| 12 | Photos (geo tagged)                         |                                                                     |
| 13 |                                             | ·                                                                   |