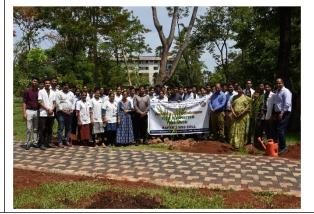

#### National Integration Camp Name of the Program 1. 2. Program organized by **KAHER NSS Cell Dept Involved** 3. 17<sup>th</sup> to 23<sup>rd</sup> January 2023 4. Date 5. 7 days Duration Location Belagavi 6. To create awareness on Rich cultural diversity of India, History of our 7. **Objectives of the Program** diversified culture To integrate the nation through social service. Many Cultural and Social Activities carried out during the program like Activities carried out 8. Life skill programs, singing competition, Blood donation, Cobra Training camp, sketching competition, CPR training, Rangoli competition, Fireless Cooking, Moun deepajyoti and visit to historical place of Halasi and Kittur Chennamma fort. No. of students 180 9. participated No. of volunteers present 150 10. 11. No. of Beneficiaries 150 Photos (geo tagged) Enclosed 12. 13. Press clippings Enclosed 14. NSS National amp beg gratio s for the up