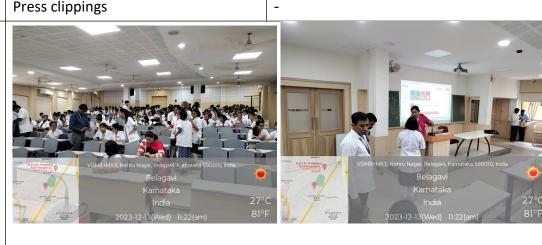

JNMC Campus, Nehru Nagar, Belagavi-590 010, Karnataka State, India FAX: 0831-2493777 Web: http://www.kledeemeduniversity.edu.in E-mail: info@kledeemeduniversity.edu.in

| 1  | Name of the program                         | Voter awareness                                                                                                                     |
|----|---------------------------------------------|-------------------------------------------------------------------------------------------------------------------------------------|
| 2  | Program organized by Department             | KAHER NSS Cell                                                                                                                      |
| 3  | Department / Association / Cell<br>involved | NSS                                                                                                                                 |
| 4  | Date                                        | 13/12/23                                                                                                                            |
| 5  | Duration                                    | 4 hrs                                                                                                                               |
| 6  | Location                                    | Anatomy Lecture hall, JNMC                                                                                                          |
| 7  | Objective of the program                    | Create importance of voting and registration for new voter card through online.                                                     |
| 8  | Activities carried out during the program   | Talk by Mr. Masthiholimath, Adm Revenuedepartment City Corporation, Belagavi and onlineregistration by students for new voter card. |
| 9  | No. of students participated                | 300                                                                                                                                 |
| 10 | No. of volunteers present                   | 100                                                                                                                                 |
| 11 | No. of Beneficiaries                        | 400                                                                                                                                 |
| 12 | Photos (geo tagged)                         | enclosed                                                                                                                            |
| 13 | Press clippings                             | -                                                                                                                                   |
| 15 |                                             |                                                                                                                                     |

### Voter Awareness and Voter Card Registration