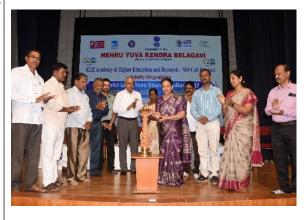

## District Yuva Utsav

Accredited A+ Grade by NAAC (3rd Cycle)

| 1.  | Name of the Program          | District Yuva Utsav                                          |
|-----|------------------------------|--------------------------------------------------------------|
| 2.  | Program organized by         | KAHER NSS Cell                                               |
| 3.  | Dept Involved                | District Nehru Yuva Kendra, Govt of India, Belagavi          |
| 4.  | Date                         | 15 <sup>th</sup> June 2023                                   |
| 5.  | Duration                     | 9am to 6pm                                                   |
| 6.  | Location                     | JNMC Campus, KAHER, Belagavi                                 |
| 7.  | Objectives of the Program    | To Explore talents among the youths.                         |
|     |                              | To create awareness about nationality (Panch Pran of Amrit   |
|     |                              | Kaal)                                                        |
| 8.  | Activities carried out       | Shrimati Mangala Angadi, MP, Belagavi Constituency, was the  |
|     |                              | chief guest.                                                 |
|     |                              | Various competitions like debate, Painting, Poetry, Dance on |
|     |                              | Panch Pran of Amrit Kaal were conducted.                     |
| 9.  | No. of students participated | 180                                                          |
| 10. | No. of volunteers present    | 100                                                          |
| 11. | No. of Beneficiaries         | 300                                                          |
| 12. | Photos (geo tagged)          | Enclosed                                                     |
| 13. | Press clippings              | Enclosed                                                     |
| 14. | Any other information        |                                                              |
|     |                              |                                                              |