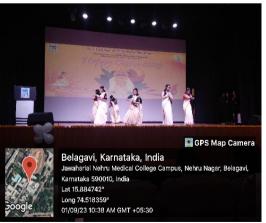

### KARNATAKA RAJYOTSAVA 2023

| Particulars                                     | Information                                                                                                                                |
|-------------------------------------------------|--------------------------------------------------------------------------------------------------------------------------------------------|
| Name of the program                             | Karnataka Rajyotsava 2023                                                                                                                  |
| Program organized by Department                 | Kannada Balaga                                                                                                                             |
| Department / Association / Cell involved        | Kannada Balaga                                                                                                                             |
| Date                                            | 1st Nov 2023                                                                                                                               |
| Duration                                        | 9AM to 5PM                                                                                                                                 |
| Location                                        | Centenary Hall. J N Medical College Belagavi                                                                                               |
| Objective of the program                        | Kannada Cultural Festival and Celebration of Karnataka<br>Formation Day<br>Tableau depicting Hazards of Mobile Phone usage in<br>children. |
| Activities carried out during the program       | 1.Flag Hoisting<br>2.Bhuvaneshwari Devi pooja<br>3.Formal Function<br>4 .cultural events<br>5.Tableau inauguration and procession          |
| No. of Students Participated                    | 250                                                                                                                                        |
| No. of Teachers Participated                    | 300                                                                                                                                        |
| No. of Beneficiaries benefited from the program | 550                                                                                                                                        |