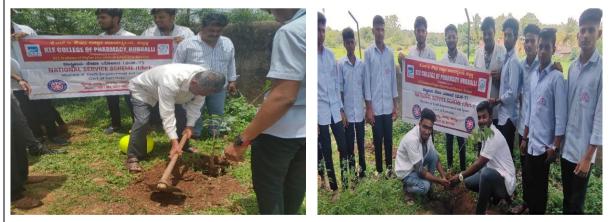

### Azadi Ka Amruth Mahostav

| 1  | Name of the program                             | Azadi Ka Amruth Mahostav                                                                                                                                                              |
|----|-------------------------------------------------|---------------------------------------------------------------------------------------------------------------------------------------------------------------------------------------|
| 2  | Program organized by Department                 | KAHER NSS Cell                                                                                                                                                                        |
| 3  | Department / Association / Cell involved        | NSS                                                                                                                                                                                   |
| 4  | Date                                            | August & September 2023                                                                                                                                                               |
| 5  | Duration                                        | 51 hrs                                                                                                                                                                                |
| 6  | Location                                        | Adopted Villages under Unnat Bharat Abhiyan &<br>Amrut Samudaya villages & JNMC Campus.                                                                                               |
| 7  | Objective of the program                        | Tree plantation drive                                                                                                                                                                 |
| 8  | Activities carried out during the program       | <ol> <li>Pledge taking</li> <li>Felicitation of Locals who have<br/>contributed for country.</li> <li>Tree Plantation drive.</li> <li>Collection of soil for Amrut Kalash.</li> </ol> |
| 9  | No. of Students Participated                    | 1700                                                                                                                                                                                  |
| 10 | No. of Teachers Participated                    | 120                                                                                                                                                                                   |
| 11 | No. of Beneficiaries benefited from the program | -                                                                                                                                                                                     |
|    |                                                 |                                                                                                                                                                                       |