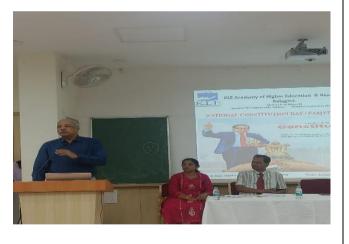

JNMC Campus, Nehru Nagar, Belagavi-590 010, Karnataka State, India FAX: 0831-2493777 Web: http://www.kledeemeduniversity.edu.in E-mail: info@kledeemeduniversity.edu.in

| Workshop on Constitution reading |                              |                                                                                                                                                                                |
|----------------------------------|------------------------------|--------------------------------------------------------------------------------------------------------------------------------------------------------------------------------|
| 1                                | Name of the Program          | Workshop on Constitution Reading.                                                                                                                                              |
| 2                                | Program organized by         | KAHER NSS Cell                                                                                                                                                                 |
| 3                                | Dept Involved                | State NSS Cell, Department of Youth Empowerment &<br>Sports, Government of Karnataka & Karnataka Folklore<br>University (Karnataka Janapada university) Gotagodi               |
| 4                                | Date                         | 28 <sup>th</sup> February 2023                                                                                                                                                 |
| 5                                | Duration                     | 8 hours                                                                                                                                                                        |
| 6                                | Location                     | Belagavi                                                                                                                                                                       |
| 7                                | Objectives of the Program    | To create awareness on History of Indian constitution<br>and its importance.<br>Reading of preamble                                                                            |
| 8                                | Activities carried out       | Dr. Bhaskar, Hon. Vice-Chancellor, Karnataka Folklore<br>University (Karnataka Janapada university) Gotagodi<br>was the chief guest.<br>Lectures, Group discussions were held. |
| 9                                | No. of students participated | 318                                                                                                                                                                            |
| 10                               | No. of volunteers present    | 318                                                                                                                                                                            |
| 11                               | No. of Beneficiaries         | 325                                                                                                                                                                            |
| 12                               | Photos (geo tagged)          | Enclosed                                                                                                                                                                       |
| 13                               | Press clippings              |                                                                                                                                                                                |
| 14                               | Any other information        |                                                                                                                                                                                |
|                                  |                              | •                                                                                                                                                                              |

### Workshop on Constitution reading

Prof(Dr) M.S Ganachari Registrar **KAHER Belagavi** 

(Formerly known as KLE University)

(Deemed-to-be-University established u/s 3 of the UGC Act, 1956)

**\*:** 0831-2444444