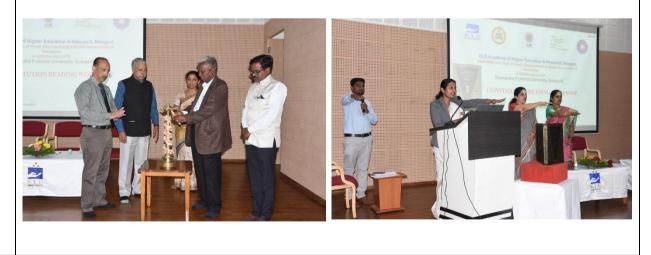

JNMC Campus, Nehru Nagar, Belagavi-590 010, Karnataka State, India FAX: 0831-2493777 Web: http://www.kledeemeduniversity.edu.in E-mail: info@kledeemeduniversity.edu.in

| Workshop on Constitution reading |                              |                                                                                                                                                                                |
|----------------------------------|------------------------------|--------------------------------------------------------------------------------------------------------------------------------------------------------------------------------|
| 1                                | Name of the Program          | Workshop on Constitution Reading.                                                                                                                                              |
| 2                                | Program organized by         | KAHER NSS Cell                                                                                                                                                                 |
| 3                                | Dept Involved                | State NSS Cell, Department of Youth Empowerment &<br>Sports, Government of Karnataka & Karnataka Folklore<br>University (Karnataka Janapada university) Gotagodi               |
| 4                                | Date                         | 28 <sup>th</sup> February 2023                                                                                                                                                 |
| 5                                | Duration                     | 8 hours                                                                                                                                                                        |
| 6                                | Location                     | Belagavi                                                                                                                                                                       |
| 7                                | Objectives of the Program    | To create awareness on History of Indian constitution<br>and its importance.<br>Reading of preamble                                                                            |
| 8                                | Activities carried out       | Dr. Bhaskar, Hon. Vice-Chancellor, Karnataka Folklore<br>University (Karnataka Janapada university) Gotagodi<br>was the chief guest.<br>Lectures, Group discussions were held. |
| 9                                | No. of students participated | 318                                                                                                                                                                            |
| 10                               | No. of volunteers present    | 318                                                                                                                                                                            |
| 11                               | No. of Beneficiaries         | 325                                                                                                                                                                            |
| 12                               | Photos (geo tagged)          | Enclosed                                                                                                                                                                       |
| 13                               | Press clippings              |                                                                                                                                                                                |
| 14                               | Any other information        |                                                                                                                                                                                |
|                                  |                              | •                                                                                                                                                                              |

### Workshop on Constitution reading

Prof(Dr) M.S Ganachari Registrar **KAHER Belagavi** 

(Formerly known as KLE University)

(Deemed-to-be-University established u/s 3 of the UGC Act, 1956)

**\*:** 0831-2444444