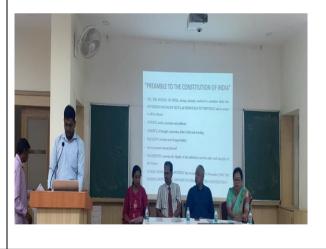

JNMC Campus, Nehru Nagar, Belagavi-590 010, Karnataka State, India FAX: 0831-2493777 Web: http://www.kledeemeduniversity.edu.in E-mail: info@kledeemeduniversity.edu.in

| Workshop on Constitution reading |                              |                                                                                                                                                                                |
|----------------------------------|------------------------------|--------------------------------------------------------------------------------------------------------------------------------------------------------------------------------|
| 1                                | Name of the Program          | Workshop on Constitution Reading.                                                                                                                                              |
| 2                                | Program organized by         | KAHER NSS Cell                                                                                                                                                                 |
| 3                                | Dept Involved                | State NSS Cell, Department of Youth Empowerment &<br>Sports, Government of Karnataka & Karnataka Folklore<br>University (Karnataka Janapada university) Gotagodi               |
| 4                                | Date                         | 28 <sup>th</sup> February 2023                                                                                                                                                 |
| 5                                | Duration                     | 8 hours                                                                                                                                                                        |
| 6                                | Location                     | Belagavi                                                                                                                                                                       |
| 7                                | Objectives of the Program    | To create awareness on History of Indian constitution<br>and its importance.<br>Reading of preamble                                                                            |
| 8                                | Activities carried out       | Dr. Bhaskar, Hon. Vice-Chancellor, Karnataka Folklore<br>University (Karnataka Janapada university) Gotagodi<br>was the chief guest.<br>Lectures, Group discussions were held. |
| 9                                | No. of students participated | 318                                                                                                                                                                            |
| 10                               | No. of volunteers present    | 318                                                                                                                                                                            |
| 11                               | No. of Beneficiaries         | 325                                                                                                                                                                            |
| 12                               | Photos (geo tagged)          | Enclosed                                                                                                                                                                       |
| 13                               | Press clippings              |                                                                                                                                                                                |
| 14                               | Any other information        |                                                                                                                                                                                |
|                                  |                              | •                                                                                                                                                                              |

### Workshop on Constitution reading

Prof(Dr) M.S Ganachari Registrar **KAHER Belagavi** 

(Formerly known as KLE University)

(Deemed-to-be-University established u/s 3 of the UGC Act, 1956)

**\*:** 0831-2444444