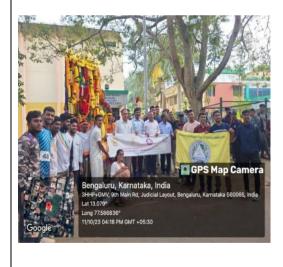

### **Deputation to Sate level Pre RD Parade**

| 1  | Name of the program                             | Deputation to Sate level Pre RD Parade             |
|----|-------------------------------------------------|----------------------------------------------------|
| 2  | Program organized by Department                 | KAHER NSS Cell                                     |
| 3  | Department / Association / Cell involved        | NSS                                                |
| 4  | Date                                            | 12 <sup>th</sup> and 13 <sup>th</sup> October 2023 |
| 5  | Duration                                        | 2 days                                             |
| 6  | Location                                        | Bengaluru                                          |
| 7  | Objective of the program                        | Selection for RD parade                            |
| 8  | Activities carried out during the program       | March fast and cultural activities                 |
| 9  | No. of Students Participated                    | 2                                                  |
| 10 | No. of Teachers Participated                    | 0                                                  |
| 11 | No. of Beneficiaries benefited from the program |                                                    |