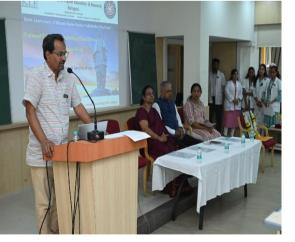

JNMC Campus, Nehru Nagar, Belagavi-590 010, Karnataka State, India FAX: 0831-2493777 Web: http://www.kledeemeduniversity.edu.in E-mail: info@kledeemeduniversity.edu.in

| Workshop on Constitution reading |                              |                                                                                                                                                                                |
|----------------------------------|------------------------------|--------------------------------------------------------------------------------------------------------------------------------------------------------------------------------|
| 1                                | Name of the Program          | Workshop on Constitution Reading.                                                                                                                                              |
| 2                                | Program organized by         | KAHER NSS Cell                                                                                                                                                                 |
| 3                                | Dept Involved                | State NSS Cell, Department of Youth Empowerment &<br>Sports, Government of Karnataka & Karnataka Folklore<br>University (Karnataka Janapada university) Gotagodi               |
| 4                                | Date                         | 28 <sup>th</sup> February 2023                                                                                                                                                 |
| 5                                | Duration                     | 8 hours                                                                                                                                                                        |
| 6                                | Location                     | Belagavi                                                                                                                                                                       |
| 7                                | Objectives of the Program    | To create awareness on History of Indian constitution<br>and its importance.<br>Reading of preamble                                                                            |
| 8                                | Activities carried out       | Dr. Bhaskar, Hon. Vice-Chancellor, Karnataka Folklore<br>University (Karnataka Janapada university) Gotagodi<br>was the chief guest.<br>Lectures, Group discussions were held. |
| 9                                | No. of students participated | 318                                                                                                                                                                            |
| 10                               | No. of volunteers present    | 318                                                                                                                                                                            |
| 11                               | No. of Beneficiaries         | 325                                                                                                                                                                            |
| 12                               | Photos (geo tagged)          | Enclosed                                                                                                                                                                       |
| 13                               | Press clippings              |                                                                                                                                                                                |
| 14                               | Any other information        |                                                                                                                                                                                |
|                                  |                              | •                                                                                                                                                                              |

### Workshop on Constitution reading

Prof(Dr) M.S Ganachari Registrar **KAHER Belagavi** 

(Formerly known as KLE University)

(Deemed-to-be-University established u/s 3 of the UGC Act, 1956)

**\*:** 0831-2444444