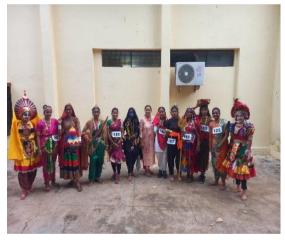

### **Deputation to Sate level Pre RD Parade**

| 1  | Name of the program                             | Deputation to Sate level Pre RD Parade             |
|----|-------------------------------------------------|----------------------------------------------------|
| 2  | Program organized by Department                 | KAHER NSS Cell                                     |
| 3  | Department / Association / Cell involved        | NSS                                                |
| 4  | Date                                            | 12 <sup>th</sup> and 13 <sup>th</sup> October 2023 |
| 5  | Duration                                        | 2 days                                             |
| 6  | Location                                        | Bengaluru                                          |
| 7  | Objective of the program                        | Selection for RD parade                            |
| 8  | Activities carried out during the program       | March fast and cultural activities                 |
| 9  | No. of Students Participated                    | 2                                                  |
| 10 | No. of Teachers Participated                    | 0                                                  |
| 11 | No. of Beneficiaries benefited from the program |                                                    |