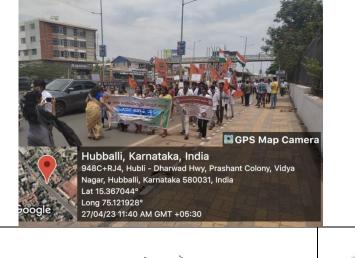

|
| 8  | Activities carried out during the program         | Awareness rally on Voter   |
|    |                                                   | awareness                  |
| 9  | No. of students participated                      | 60                         |
| 10 | No. of Teachers participated                      | 05                         |
| 11 | No. of NSS Volunteers present                     | 20                         |
| 12 | No. of Beneficiaries Benefited from the programme | 85                         |
| 13 | Photographs                                       | Attached                   |
| 14 | Press clippings                                   |                            |
| 15 | Any other information                             | Voter awareness rally      |



N.S.S. PRUCHAMME OFFICED K.L.E. COLLEGE OF PHAPMACY. HUBBALLI







Vidyanagar, HUBBALLI – 580 031, Karnataka

A constituent unit of



(Deemed-to-be-University)



| SL<br>NO | PARTICULARS                                       |                               |
|----------|---------------------------------------------------|-------------------------------|
| 1        | Name of the program                               | Education on use of Inhalers  |
| 2        | Program organized by (Dept)                       | NSS Unit 7 & 14               |
| 3        | Department /Association involved                  | KLE Nursing college, Hubballi |
| 4        | Date                                              | 11/04/2023                    |
| 5        | Duration