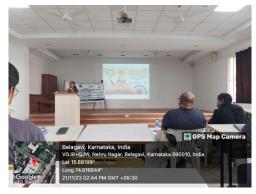

#### **NSS Circular**

NSS Cell KAHER Belagavi, is observing "Constitution Day". On this occasion, a formal function has been organized by KAHER in Anatomy Lecture Hall, JNMC, on 27<sup>th</sup> November 2023 at 03.30 PM. Following students of NSS Unit 06 and 13, KLE College of Pharmacy, Belagavi are deputed to attend function.

#### **NSS Secretary**

| Sr. No | Names               | Reg No    | Class                        |
|--------|---------------------|-----------|------------------------------|
| 1      | Pratik Basagoudar   | NA0121095 | B Pharm 3 <sup>rd</sup> year |
| 2      | Koli Pratibha       | NA0121099 | B Pharm 3 <sup>rd</sup> year |
| 3      | Ayan inamdar        | NA0122018 | B pharm 2 <sup>nd</sup> year |
| 4      | Vaishnavi Baligaddi | NP0122026 | D pharm 2 <sup>nd</sup> year |
| 5      | Prasanna Hiremath   | NA0122106 | B Pharm 2 <sup>nd</sup> year |
| 6      | Tazkiya Paniband    | NP0122025 | Pharm D 2 <sup>nd</sup> year |