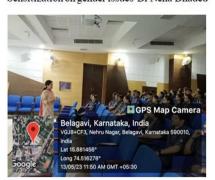

#### Sir/Madam

We are excited to announce an upcoming event to celebrate National Unity Day in a creative and engaging way. In keeping with the spirit of unity, diversity, and the vision of a harmonious nation, we are organizing a Mobile Photography and Drawing Competition. This event is open to all NSS volunteers of KAHER.

#### Event Details:

Date: October 31st 2023

Time: 9:30 AM - 11:30:00 AM

Theme: National Unity and Diversity

Competition Categories:

Mobile Photography: Participants are encouraged to capture images that reflect the diversity and unity of our nation. This can include photographs of people from different backgrounds, cultural festivals, historic landmarks, or any other subject that conveys the essence of national unity.

Drawing Competition: Volunteers are invited to showcase their artistic talents by creating drawings that symbolize national unity and diversity.

Best three from each competition will be selected

Dr. Nagaraj Patil