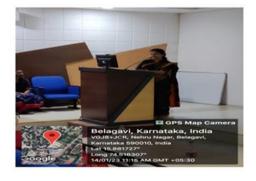

#### **NSS UNIT 2**

7.1.9- Sensitization of students and employees of the Institution to the constitutional obligations: values, rights, duties and responsibilities of citizens

# National Youth Day-14th January, 2023