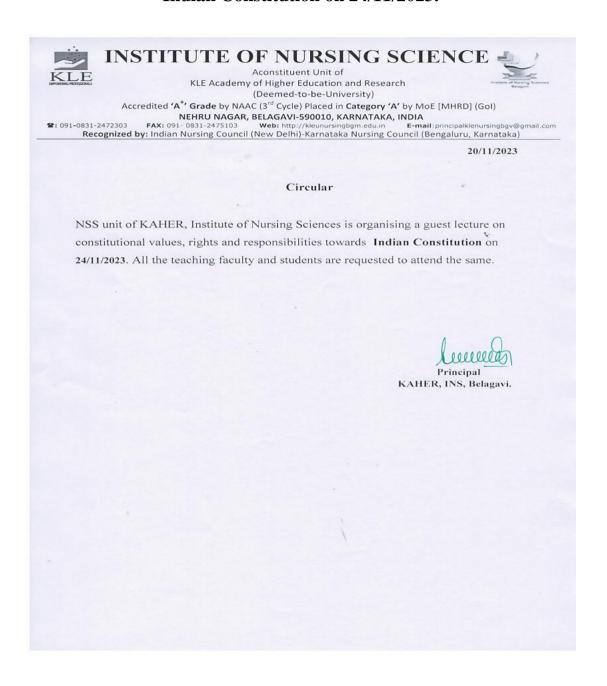

#### **NSS UNIT 2**

7.1.9- Sensitization of students and employees of the Institution to the constitutional obligations: values, rights, duties and responsibilities of citizens

#### **Indian Constitution Class**