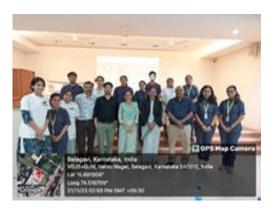

#### **Student Council Committee**

Gen. Orientation to fresher's -Dr. Alka Kale

Briefing of I BDS curriculum-Dr Sonal Joshi

Counseling & counseling facility-Dr Yasmin Nadaf

Sensitization on gender issues-Dr Neha Dhaded