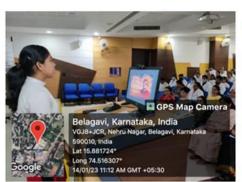

#### **Student Council Committee**

Gen. Orientation to fresher's -Dr. Alka Kale

Briefing of I BDS curriculum-Dr Sonal Joshi

Counseling & counseling facility-Dr Yasmin Nadaf

Sensitization on gender issues-Dr Neha Dhaded