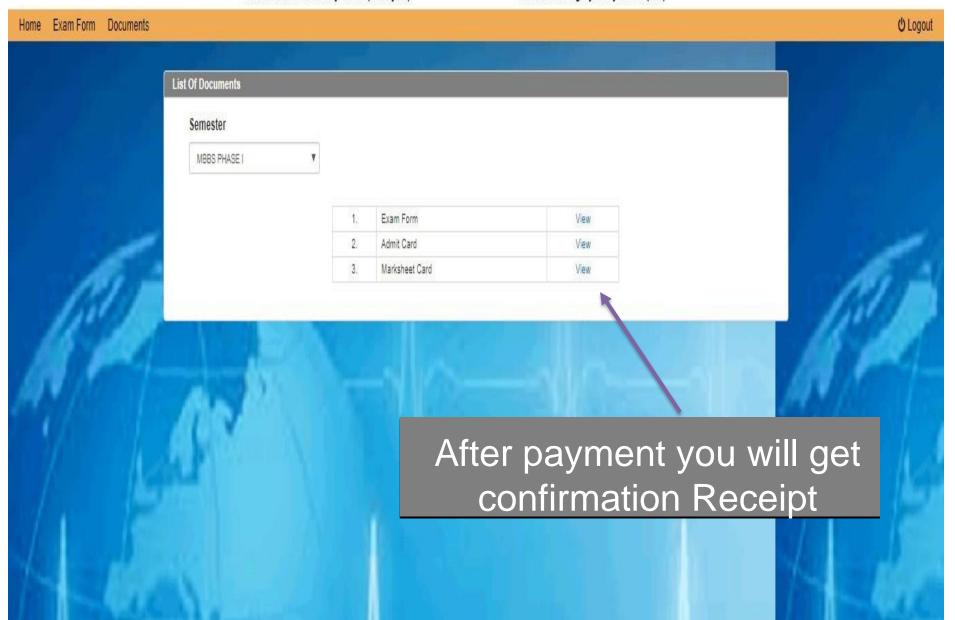

|

- □ Subject wise Feedback (Before filling examform)
- □ Campus Infrastructure Feedback(Before downloading Hall Ticket )
- Marks Card Feedback(Before viewing the marks card)



Deemed to be University

Accredited 'A' Grade by NAAC (2nd cycle)

Placed in Category 'A' by MHRD (Gol)

FeedBack Form **O** Logout Exam Form Documents Welcome To KLE Academy of Higher Education and Research, Belagavi



Deemed to be University
Accredited 'A' Grade by NAAC (2nd cycle)



- The Above information is correct
- Note: It is recommended to use laptop/desktop for making payment for exam fees with debit/credit card.



## After Verification Make Payment





#### Deemed to be University

Accredited 'A' Grade by NAAC (2nd cycle)



## Payment Acknowledgement





#### Deemed to be University

Accredited 'A' Grade by NAAC (2nd cycle)



### **Admit Card**





#### Deemed to be University

Accredited 'A' Grade by NAAC (2nd cycle)



## Provisional Marks sheet



Powered by SMB Group of Companies

\*once the results are published individual candidate will receive an SMS notification.





Accredited 'A' Grade by NAAC (2nd cycle)

Placed in Category 'A' by MHRD (Gol)

**U** Logout Exam Form Documents Welcome To KLE Academy of Higher Education and Research, Belagavi