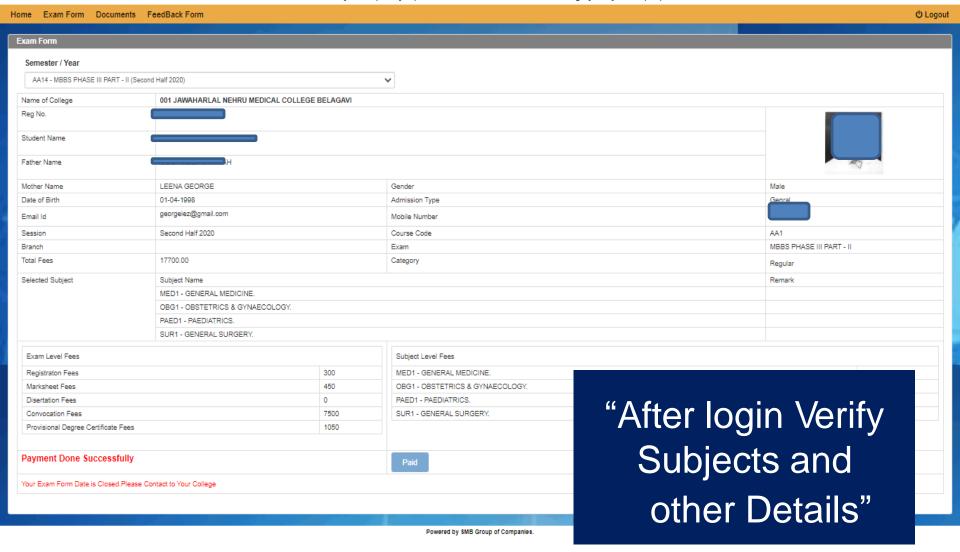

- The Above information is correct
- Note: It is recommended to use laptop/desktop for making payment for exam fees with debit/credit card.

## After Verification Make Payment