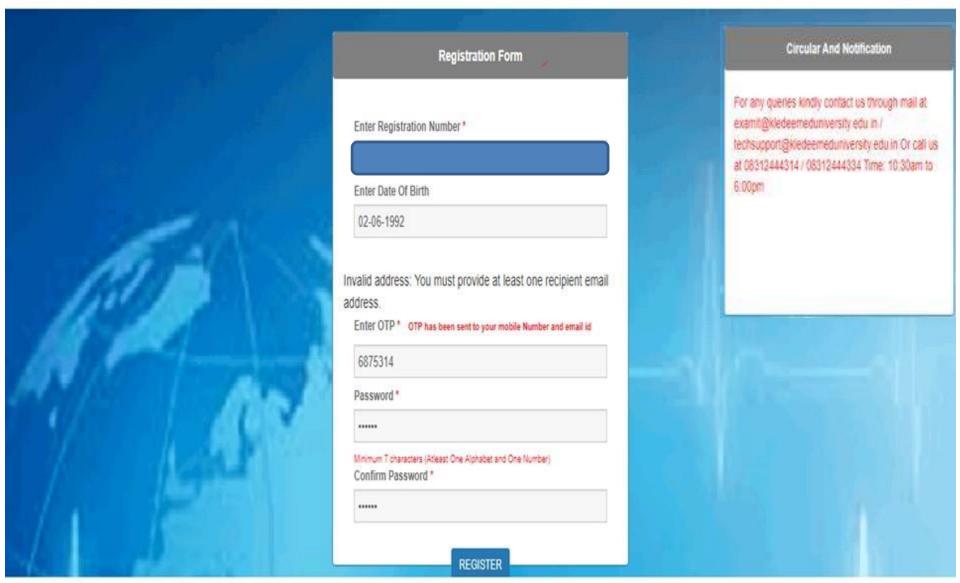

# "Student should enter university registration number and DOB .OTP will be sent on registered mobile number then YOU have to set YOUR NEW PASSWORD"