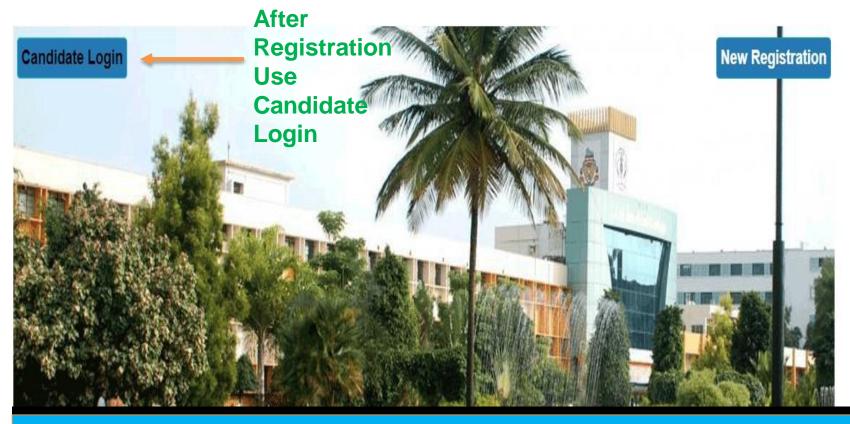

2 11:22 am

Accredited 'A' Grade by NAAC (2nd cycle)

Placed in Category 'A' by MHRD (Gol)

Powered by SMB Group of Companies.

Accredited 'A' Grade by NAAC (2nd cycle)

Placed in Category 'A' by MHRD (Gol)

"After Registration, Candidate has to Login with university registration number along with their New password"