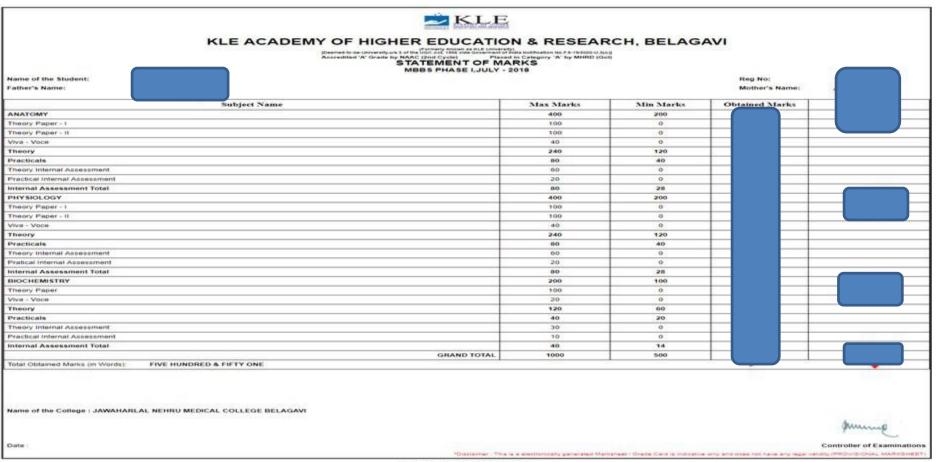

## Provisional Marks sheet

Powered by SMB Group of Companies

\*once the results are published individual candidate will receive an SMS notification.

Accredited 'A' Grade by NAAC (2nd cycle)

Placed in Category 'A' by MHRD (Gol)