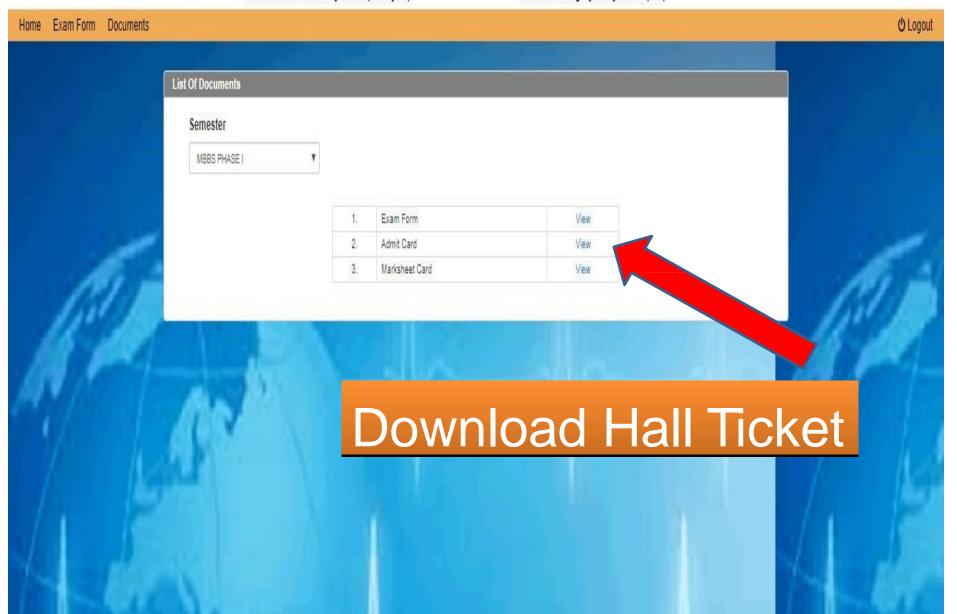

(Before filling examform)
- □ Campus Infrastructure Feedback(Before downloading Hall Ticket )
- Marks Card Feedback(Before viewing the marks card)



Deemed to be University

Accredited 'A' Grade by NAAC (2nd cycle)

Placed in Category 'A' by MHRD (Gol)

FeedBack Form **O** Logout Exam Form Documents Welcome To KLE Academy of Higher Education and Research, Belagavi



Deemed to be University
Accredited 'A' Grade by NAAC (2nd cycle)



- The Above information is correct
- Note: It is recommended to use laptop/desktop for making payment for exam fees with debit/credit card.



## After Verification Make Payment





#### Deemed to be University

Accredited 'A' Grade by NAAC (2nd cycle)



## Payment Acknowledgement





#### Deemed to be University

Accredited 'A' Grade by NAAC (2nd cycle)



### **Admit Card**





#### Deemed to be University

Accredited 'A' Grade by NAAC (2nd cycle)



## Provisional Marks sheet



Powered by SMB Group of Companies

\*once the results are published individual candidate will receive an SMS notification.





Accredited 'A' Grade by NAAC (2nd cycle)

Placed in Category 'A' by MHRD (Gol)

**U** Logout Exam Form Documents Welcome To KLE Academy of Higher Education and Research, Belagavi