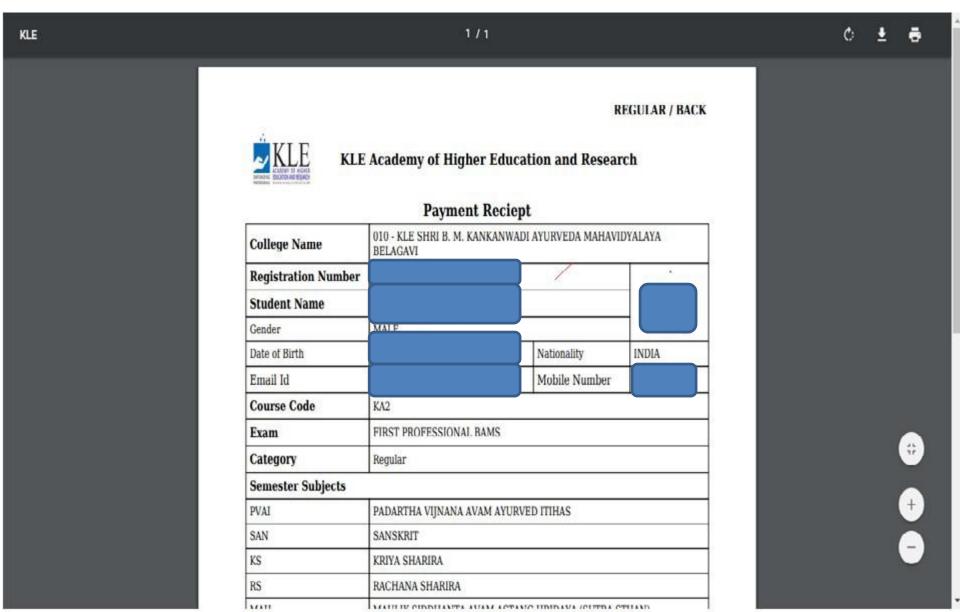

|

- □ Subject wise Feedback (Before filling examform)
- □ Campus Infrastructure Feedback(Before downloading Hall Ticket )
- Marks Card Feedback(Before viewing the marks card)



Deemed to be University

Accredited 'A' Grade by NAAC (2nd cycle)

Placed in Category 'A' by MHRD (Gol)

FeedBack Form **O** Logout Exam Form Documents Welcome To KLE Academy of Higher Education and Research, Belagavi



Deemed to be University
Accredited 'A' Grade by NAAC (2nd cycle)



- The Above information is correct
- Note: It is recommended to use laptop/desktop for making payment for exam fees with debit/credit card.



## After Verification Make Payment





#### Deemed to be University

Accredited 'A' Grade by NAAC (2nd cycle)



## Payment Acknowledgement





#### Deemed to be University

Accredited 'A' Grade by NAAC (2nd cycle)



### **Admit Card**





#### Deemed to be University

Accredited 'A' Grade by NAAC (2nd cycle)



## Provisional Marks sheet



Powered by SMB Group of Companies

\*once the results are published individual candidate will receive an SMS notification.





Accredited 'A' Grade by NAAC (2nd cycle)

Placed in Category 'A' by MHRD (Gol)

**U** Logout Exam Form Documents Welcome To KLE Academy of Higher Education and Research, Belagavi