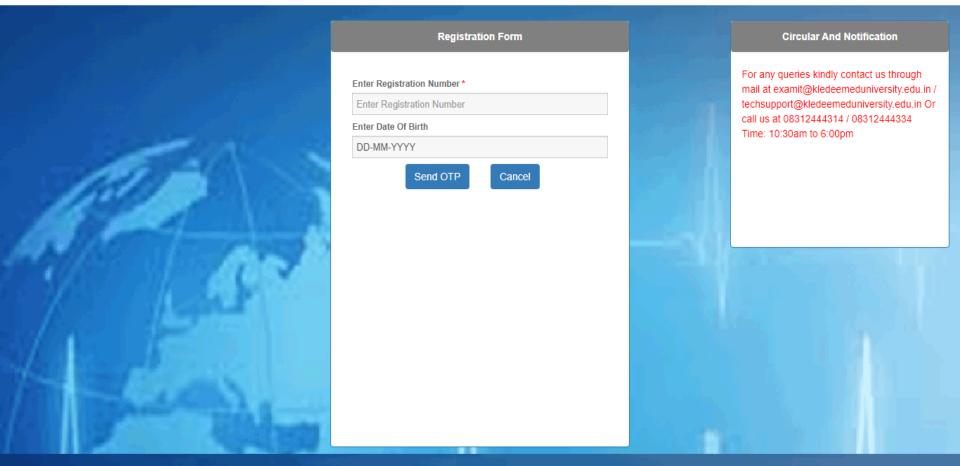

# "Student should enter university registration number and DOB .OTP will be sent on registered mobile number then YOU have to set YOUR NEW PASSWORD"