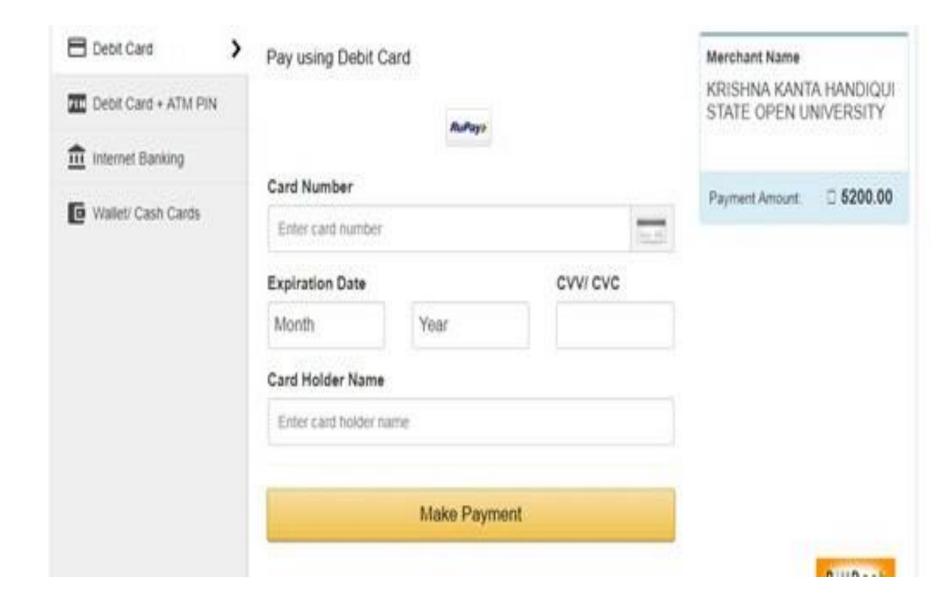

- The Above information is correct
- Note: It is recommended to use laptop/desktop for making payment for exam fees with debit/credit card.

## After Verification Make Payment

## Payment Acknowledgement