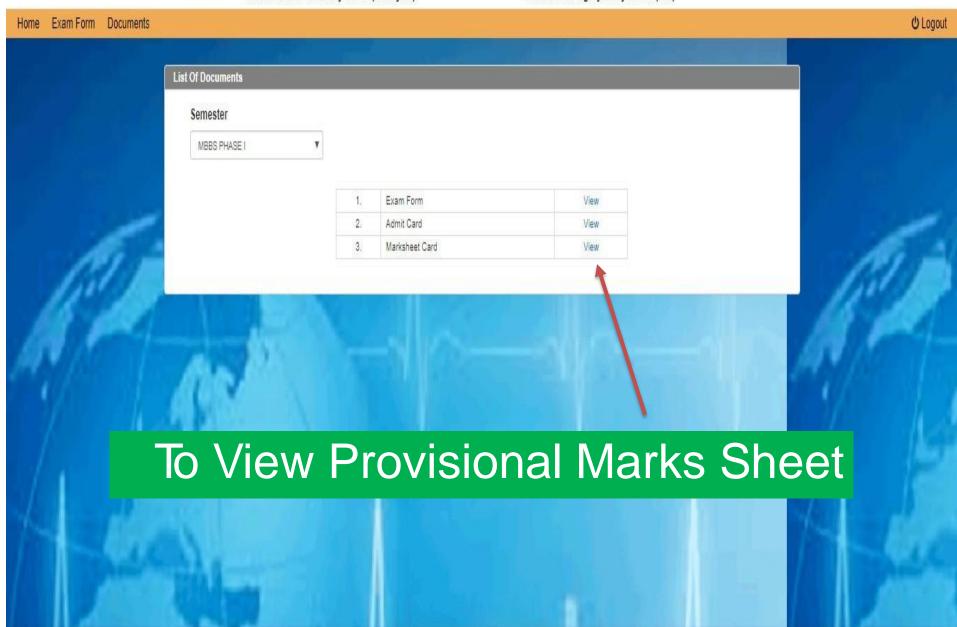

### **Admit Card**

## Provisional Marks sheet

Powered by SMB Group of Companies

\*once the results are published individual candidate will receive an SMS notification.

Accredited 'A' Grade by NAAC (2nd cycle)

Placed in Category 'A' by MHRD (Gol)